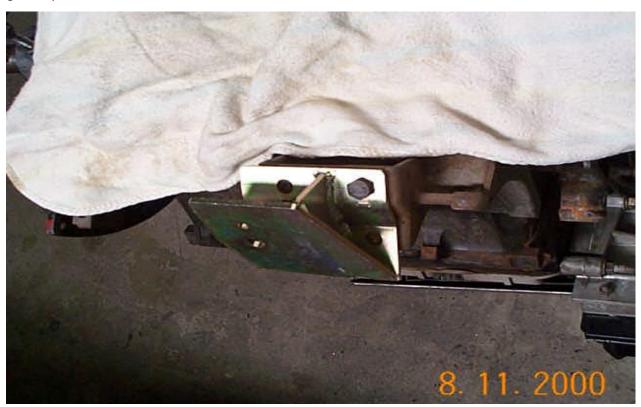

The photos below are for the left-hand engine mount, the right hand mounting bracket supplied is bolted directly to the original Toyota rubber and chassis bracket.