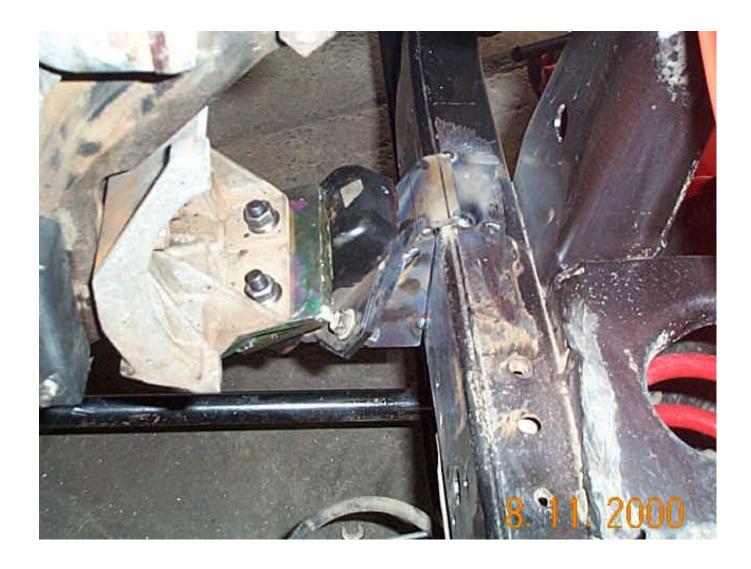

The photos below are for the left-hand engine mount, the right hand mounting bracket supplied is bolted directly to the original Toyota rubber and chassis bracket.