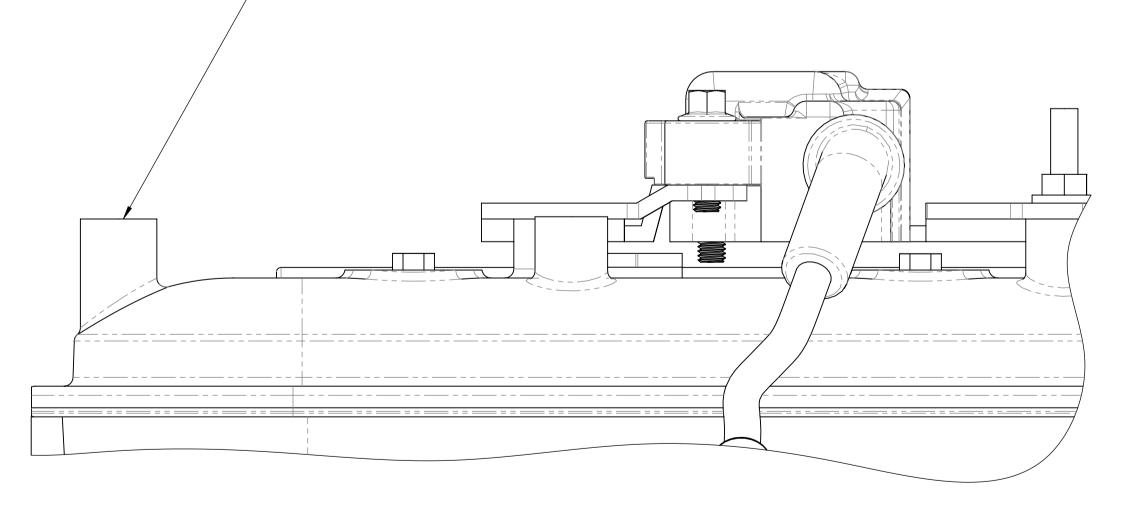

### LS - SERIES ROCKER COVER COIL BOSS MODIFICATION (ROCKER COVER SWAP)

TOP VIEW (1)

MOUNTING

BE MODIFIED

**BOSS TO** 

SIDE VIEW (1)

THE BOSS MODIFICATION SHOWS THE DRIVER SIDE ROCKER COVER ON THE PASSENGER SIDE CYLINDER HEAD MODIFIED ROCKER COVER (OPTION-1)

SIDE VIEW (2)

PASSENGER SIDE ROCKER COVER

REMOVE THE HATCHED AREA AS SHOWN ABOVE UNTIL THE **CLEARANCE FOR THE ACCESSORY** KIT IS ACHIEVED

MOUNTING BOSS WILL NEED TO BE MODIFIED

THE STANDARD HEIGHT OF THE