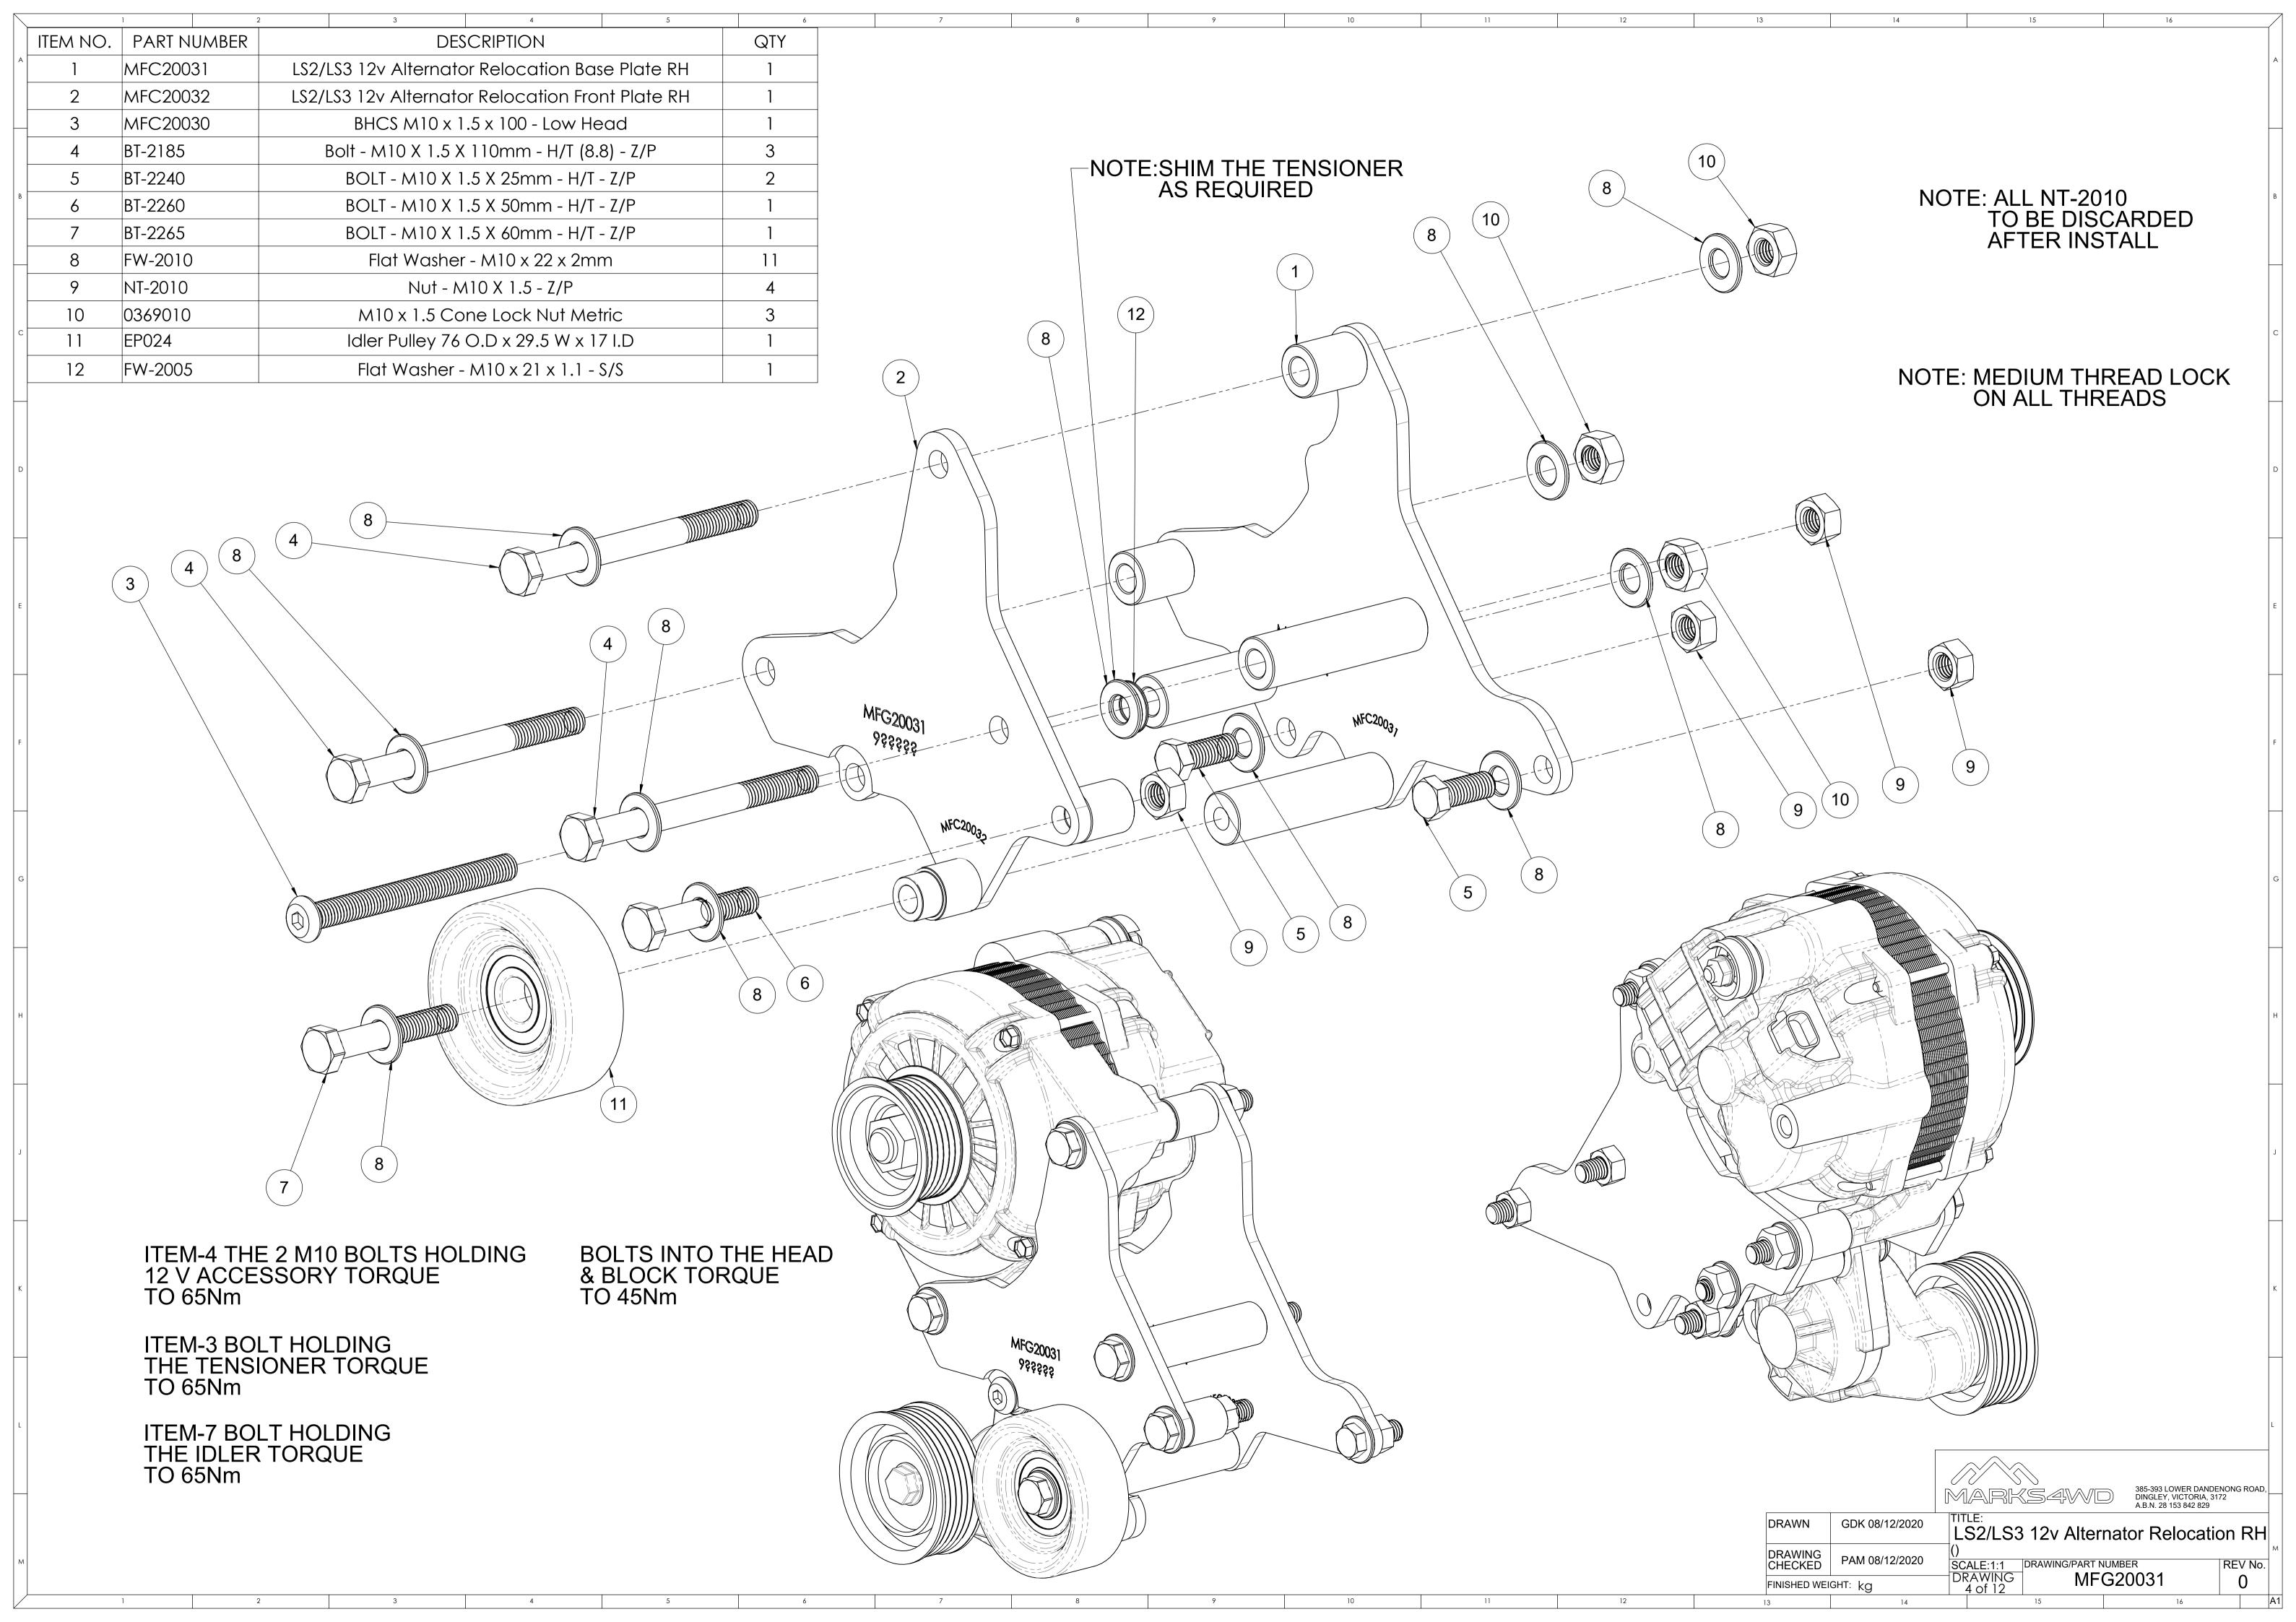

#### LS - SERIES ROCKER COVER LIP MODIFICATION

REV No.

LS - ACCMOD - 01

FINISHED WEIGHT: ka

### LS - SERIES ROCKER COVER COIL BOSS MODIFICATION (ROCKER COVER SWAP)

TOP VIEW (1)

MOUNTING

BE MODIFIED

**BOSS TO** 

SIDE VIEW (1)

THE BOSS MODIFICATION SHOWS THE DRIVER SIDE ROCKER COVER ON THE PASSENGER SIDE CYLINDER HEAD MODIFIED ROCKER COVER (OPTION-1)

SIDE VIEW (2)

PASSENGER SIDE ROCKER COVER

REMOVE THE HATCHED AREA AS SHOWN ABOVE UNTIL THE **CLEARANCE FOR THE ACCESSORY** KIT IS ACHIEVED

MOUNTING BOSS WILL NEED TO BE MODIFIED

THE STANDARD HEIGHT OF THE

**DECIDE FROM EITHER** (OPTION-1) OR (OPTION-2)

MODIFIED ROCKER COVER (OPTION-2)

SIDE VIEW (3) PASSENGER SIDE ROCKER COVER

REMOVE THE HATCHED AREA AS SHOWN ABOVE & SMOOTH OFF TO MATCH SHAPE OF COVER

GDK 08/12/2020

FINISHED WEIGHT: ka

LS - Series Rocker Cover Coil Boss Modification

LS - ACCMOD - 03

## LS - SERIES PASSENGER SIDE COIL BRACKET MODIFICATION FOR COIL RELOCATION BRAKET MFC20020 (ROCKER COVER SWAP)

**REMOVE THE HATCHED AREA AS SHOWN TO ALLOW** FITMENT OF THE COIL RELOCATION BRACKET

STANDARD PASSENGER SIDE COIL BRACKET

TOP VIEW (1)

**USE SUPPLIED** 

FLANGED BOLTS

2 x M6 x 20

BT-2130

# REUSE FACTORY BOLTS

MFC20020

REASSEMBLE THE LS COIL TO MFC20020 IN THE ORIENTATION **SHOWN THEN FASTEN MFC20020** TO THE MODIFIED COIL BRACKET & MOUNTING BOSS ON THE ROCKER **COVER AS SHOWN IN THE EXPLODED VIEW** 

**ROCKER COVER MODIFICATION** IS REQUIRED BEFORE COIL RELOCATION

**REFER TO DRAWING:-**

(LS - ACCMOD - 01)

LS - SERIES ROCKER COVER LIP MODIFICATION

(LS - ACCMOD - 03)

LS - SERIES ROCKER COVER COIL BOSS MODIFICATION

**EXPLODE VIEW** 

#### MODIFIED PASSENGER SIDE **COIL BRACKET**

MODIFIED PASSENGER SIDE COIL BRACKET AS SHOWN IN TOP VIEW (2) & SIDE VIEW (2)

FINISHED WEIGHT: ka

SIDE VIEW (2)

GDK 08/12/2020 LS - Series Passenger Side Coil Bracket Modification

LS - ACCMOD - 05