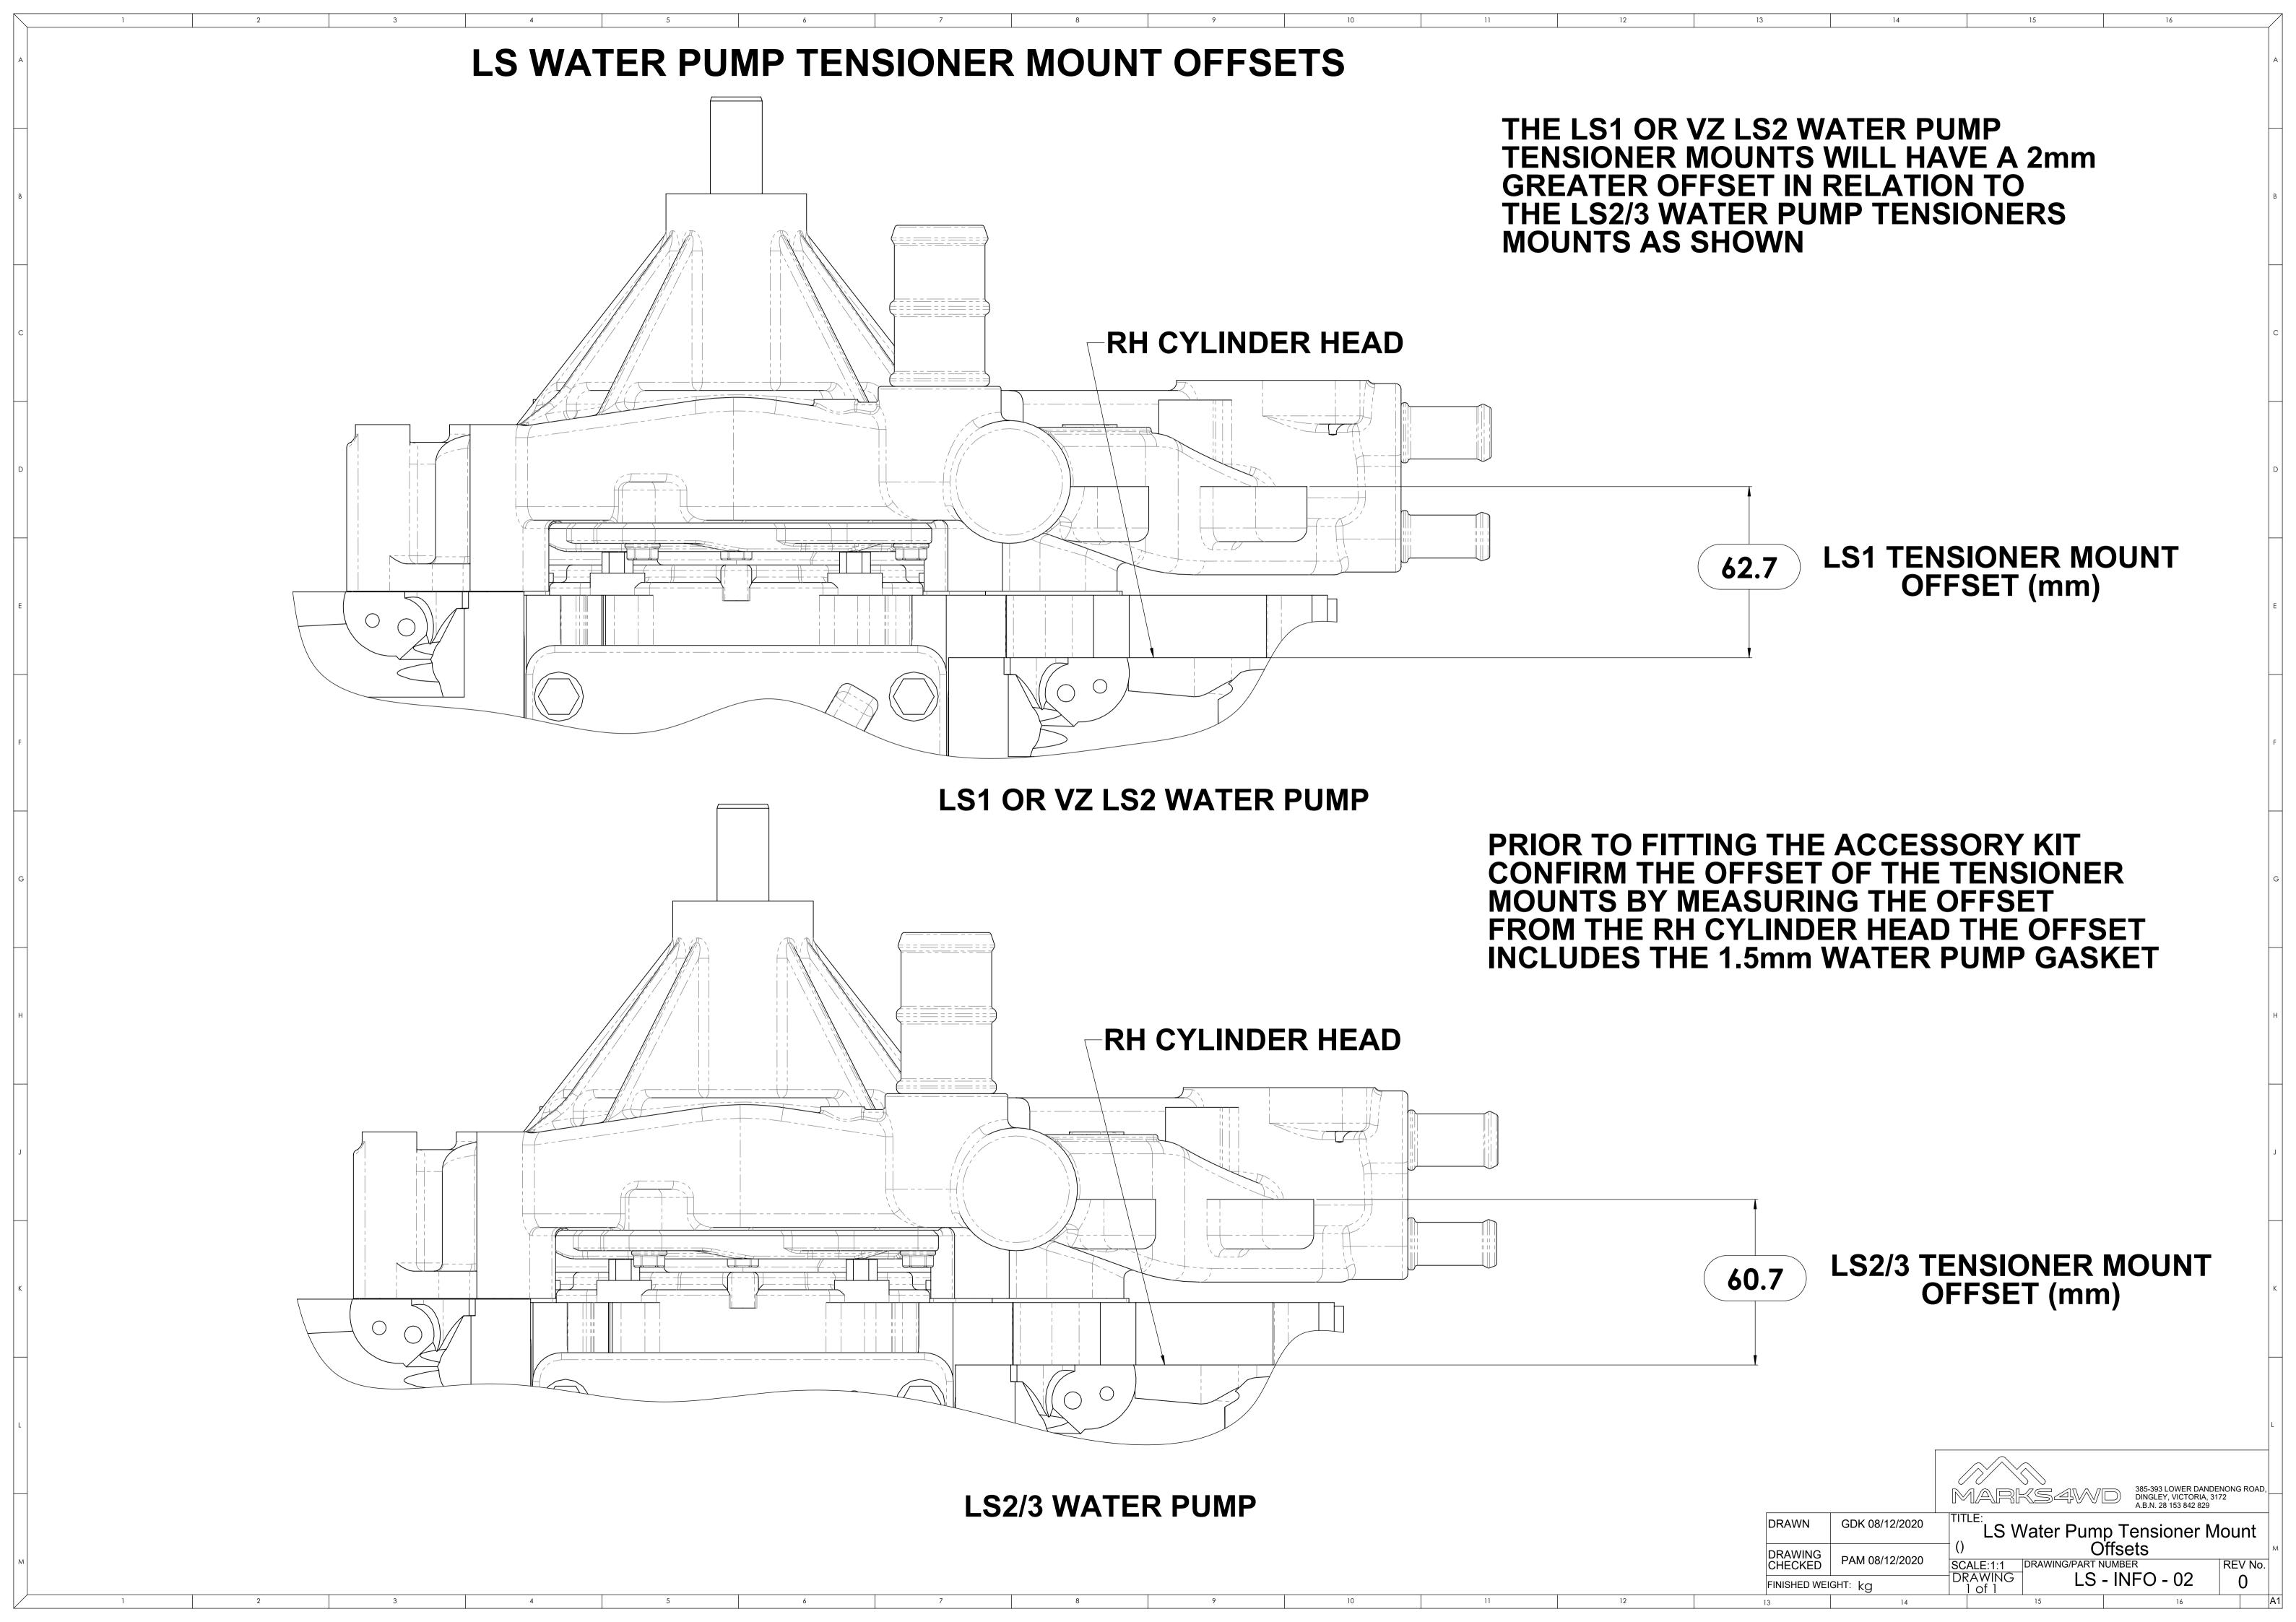

ACKET



TOP VIEW (1)

**USE SUPPLIED** 

FLANGED BOLTS

2 x M6 x 20

BT-2130

# REUSE FACTORY BOLTS

MFC20020

REASSEMBLE THE LS COIL TO MFC20020 IN THE ORIENTATION **SHOWN THEN FASTEN MFC20020** TO THE MODIFIED COIL BRACKET & MOUNTING BOSS ON THE ROCKER **COVER AS SHOWN IN THE EXPLODED VIEW** 

**ROCKER COVER MODIFICATION** IS REQUIRED BEFORE COIL RELOCATION

**REFER TO DRAWING:-**

(LS - ACCMOD - 01)

LS - SERIES ROCKER COVER LIP MODIFICATION

(LS - ACCMOD - 03)

LS - SERIES ROCKER COVER COIL BOSS MODIFICATION

**EXPLODE VIEW** 

#### MODIFIED PASSENGER SIDE **COIL BRACKET**



MODIFIED PASSENGER SIDE COIL BRACKET AS SHOWN IN TOP VIEW (2) & SIDE VIEW (2)



FINISHED WEIGHT: ka

SIDE VIEW (2)



GDK 08/12/2020 LS - Series Passenger Side Coil Bracket Modification

LS - ACCMOD - 05