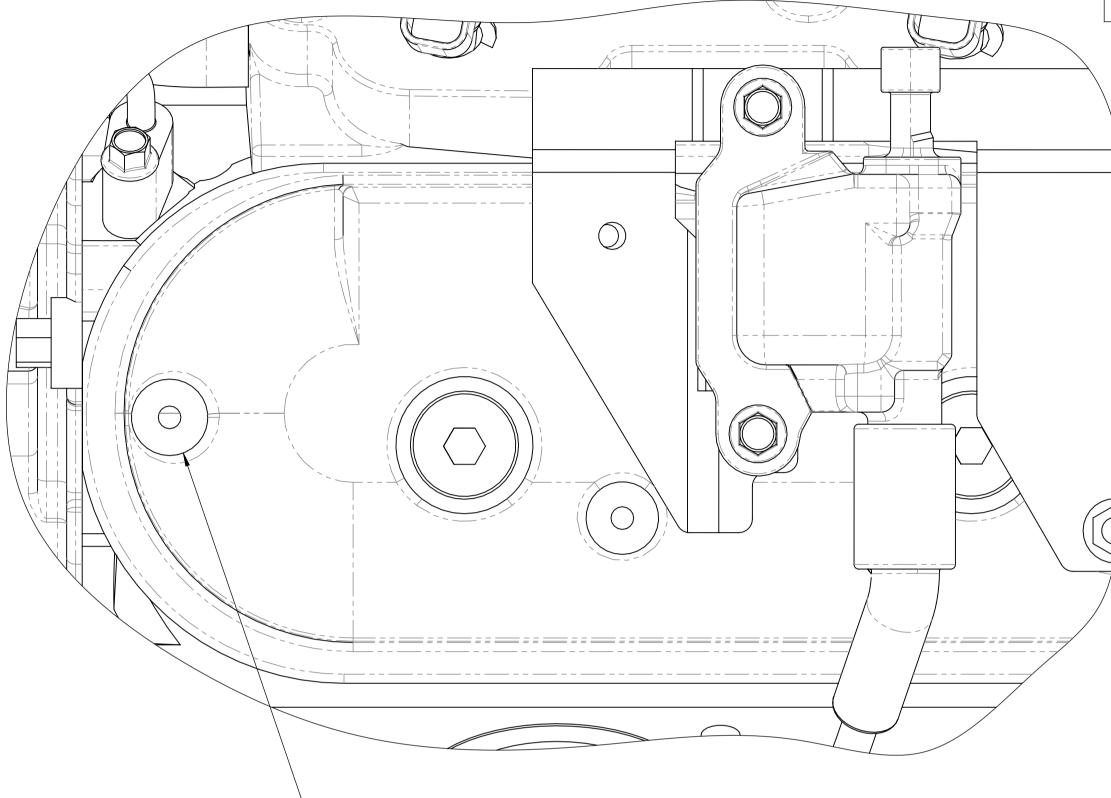

### LS - SERIES ROCKER COVER COIL BOSS MODIFICATION (ROCKER COVER SWAP)

TOP VIEW (1)

MOUNTING

BE MODIFIED

**BOSS TO** 

SIDE VIEW (1)

THE BOSS MODIFICATION SHOWS THE DRIVER SIDE ROCKER COVER ON THE PASSENGER SIDE CYLINDER HEAD MODIFIED ROCKER COVER (OPTION-1)

SIDE VIEW (2)

PASSENGER SIDE ROCKER COVER

REMOVE THE HATCHED AREA AS SHOWN ABOVE UNTIL THE **CLEARANCE FOR THE ACCESSORY** KIT IS ACHIEVED

MOUNTING BOSS WILL NEED TO BE MODIFIED

THE STANDARD HEIGHT OF THE