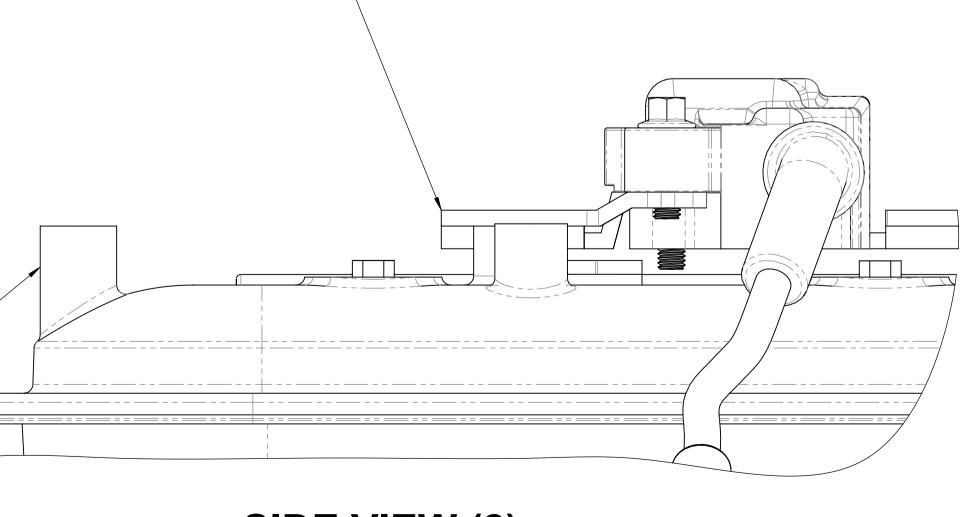

SIDE VIEW (2)

PASSENGER SIDE ROCKER COVER

REMOVE THE HATCHED AREA AS SHOWN ABOVE UNTIL THE **CLEARANCE FOR THE ACCESSORY** KIT IS ACHIEVED

MOUNTING BOSS WILL NEED TO BE MODIFIED

THE STANDARD HEIGHT OF THE