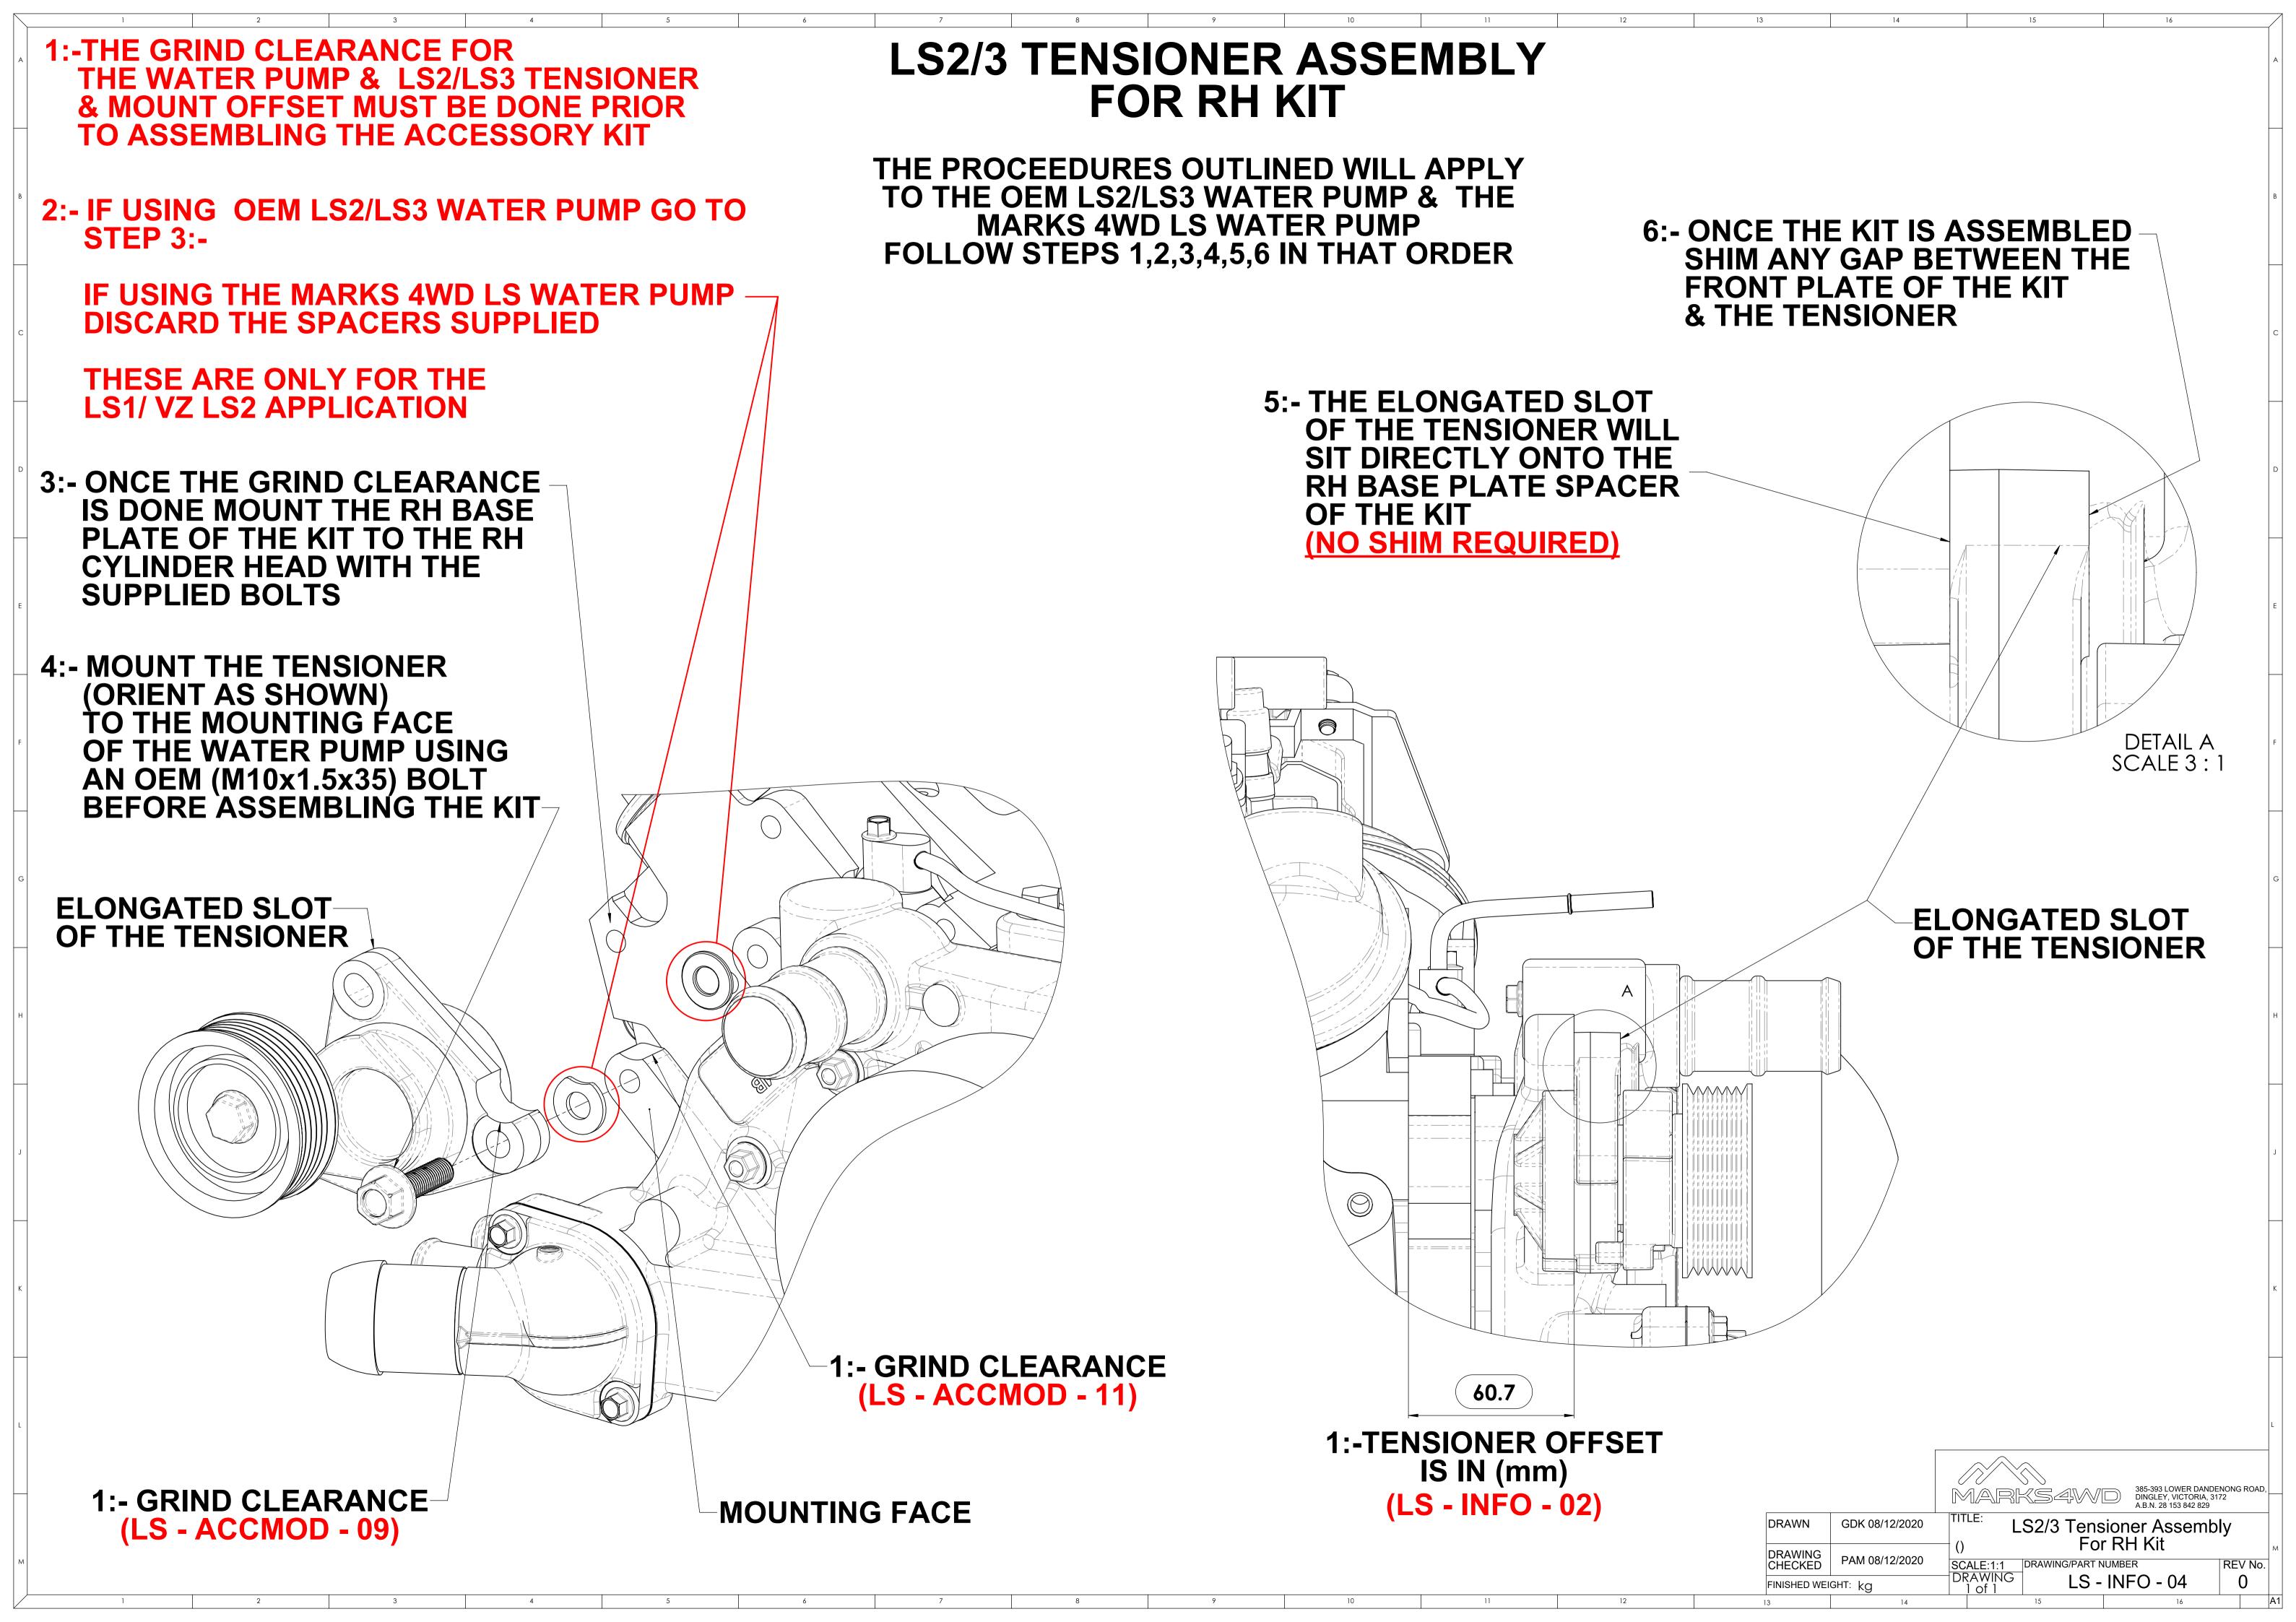

KET



TOP VIEW (1)

**USE SUPPLIED** 

FLANGED BOLTS

2 x M6 x 20

BT-2130

# REUSE FACTORY BOLTS

MFC20020

REASSEMBLE THE LS COIL TO MFC20020 IN THE ORIENTATION **SHOWN THEN FASTEN MFC20020** TO THE MODIFIED COIL BRACKET & MOUNTING BOSS ON THE ROCKER **COVER AS SHOWN IN THE EXPLODED VIEW** 

**ROCKER COVER MODIFICATION** IS REQUIRED BEFORE COIL RELOCATION

**REFER TO DRAWING:-**

(LS - ACCMOD - 01)

LS - SERIES ROCKER COVER LIP MODIFICATION

(LS - ACCMOD - 03)

LS - SERIES ROCKER COVER COIL BOSS MODIFICATION

**EXPLODE VIEW** 

#### MODIFIED PASSENGER SIDE **COIL BRACKET**



MODIFIED PASSENGER SIDE COIL BRACKET AS SHOWN IN TOP VIEW (2) & SIDE VIEW (2)



FINISHED WEIGHT: ka

SIDE VIEW (2)



GDK 08/12/2020 LS - Series Passenger Side Coil Bracket Modification

LS - ACCMOD - 05