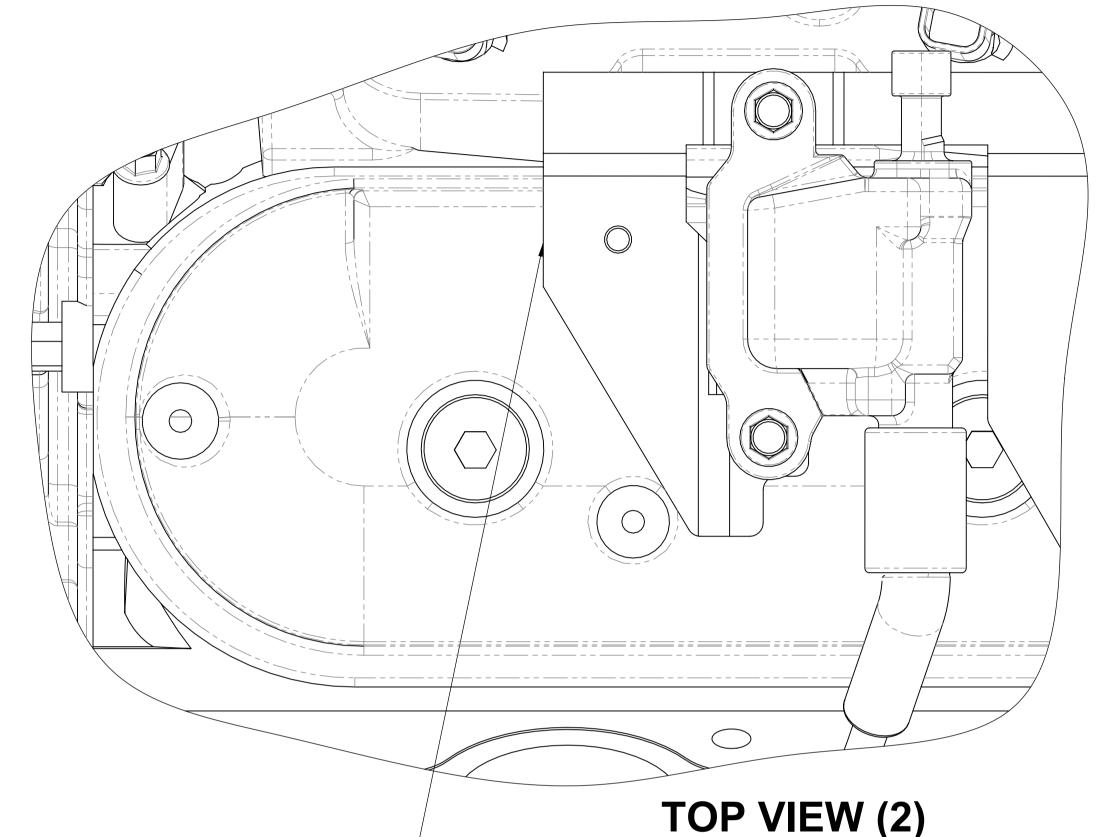

**DECIDE FROM EITHER** (OPTION-1) OR (OPTION-2)

MODIFIED ROCKER COVER (OPTION-2)

SIDE VIEW (3) PASSENGER SIDE ROCKER COVER

REMOVE THE HATCHED AREA AS SHOWN ABOVE & SMOOTH OFF TO MATCH SHAPE OF COVER

GDK 08/12/2020