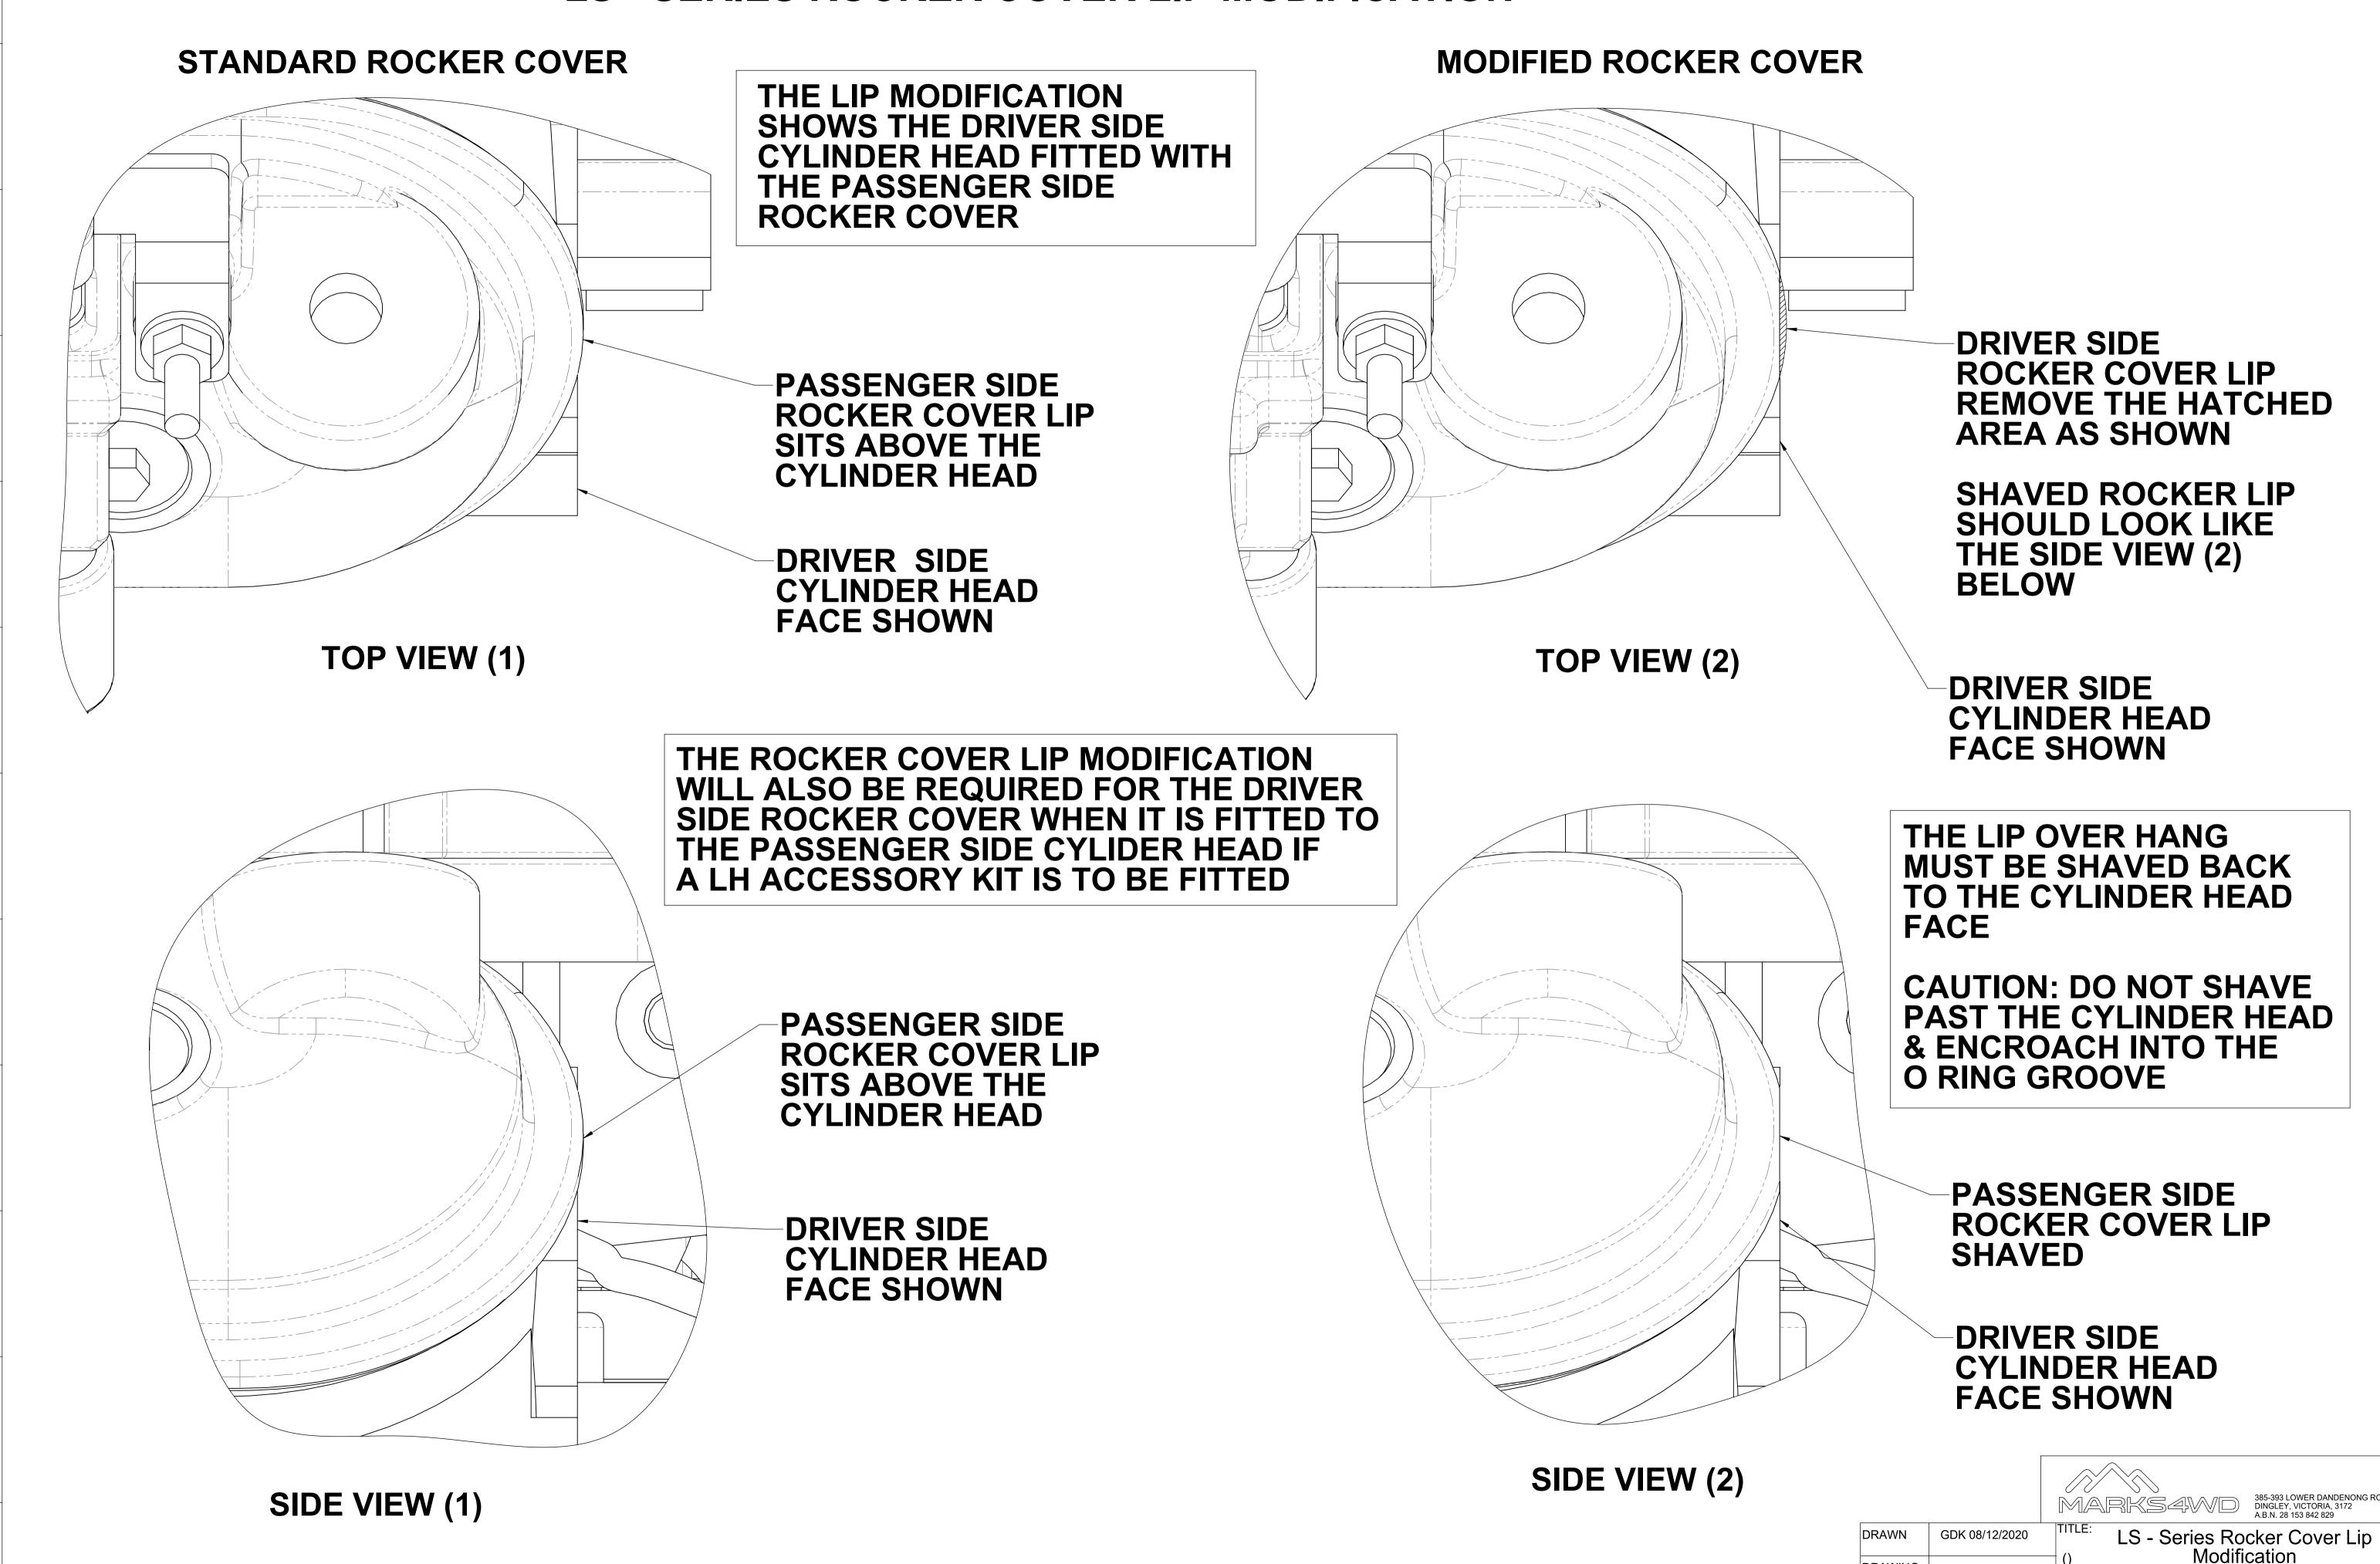

#### LS - SERIES ROCKER COVER LIP MODIFICATION

REV No.

LS - ACCMOD - 01

FINISHED WEIGHT: ka