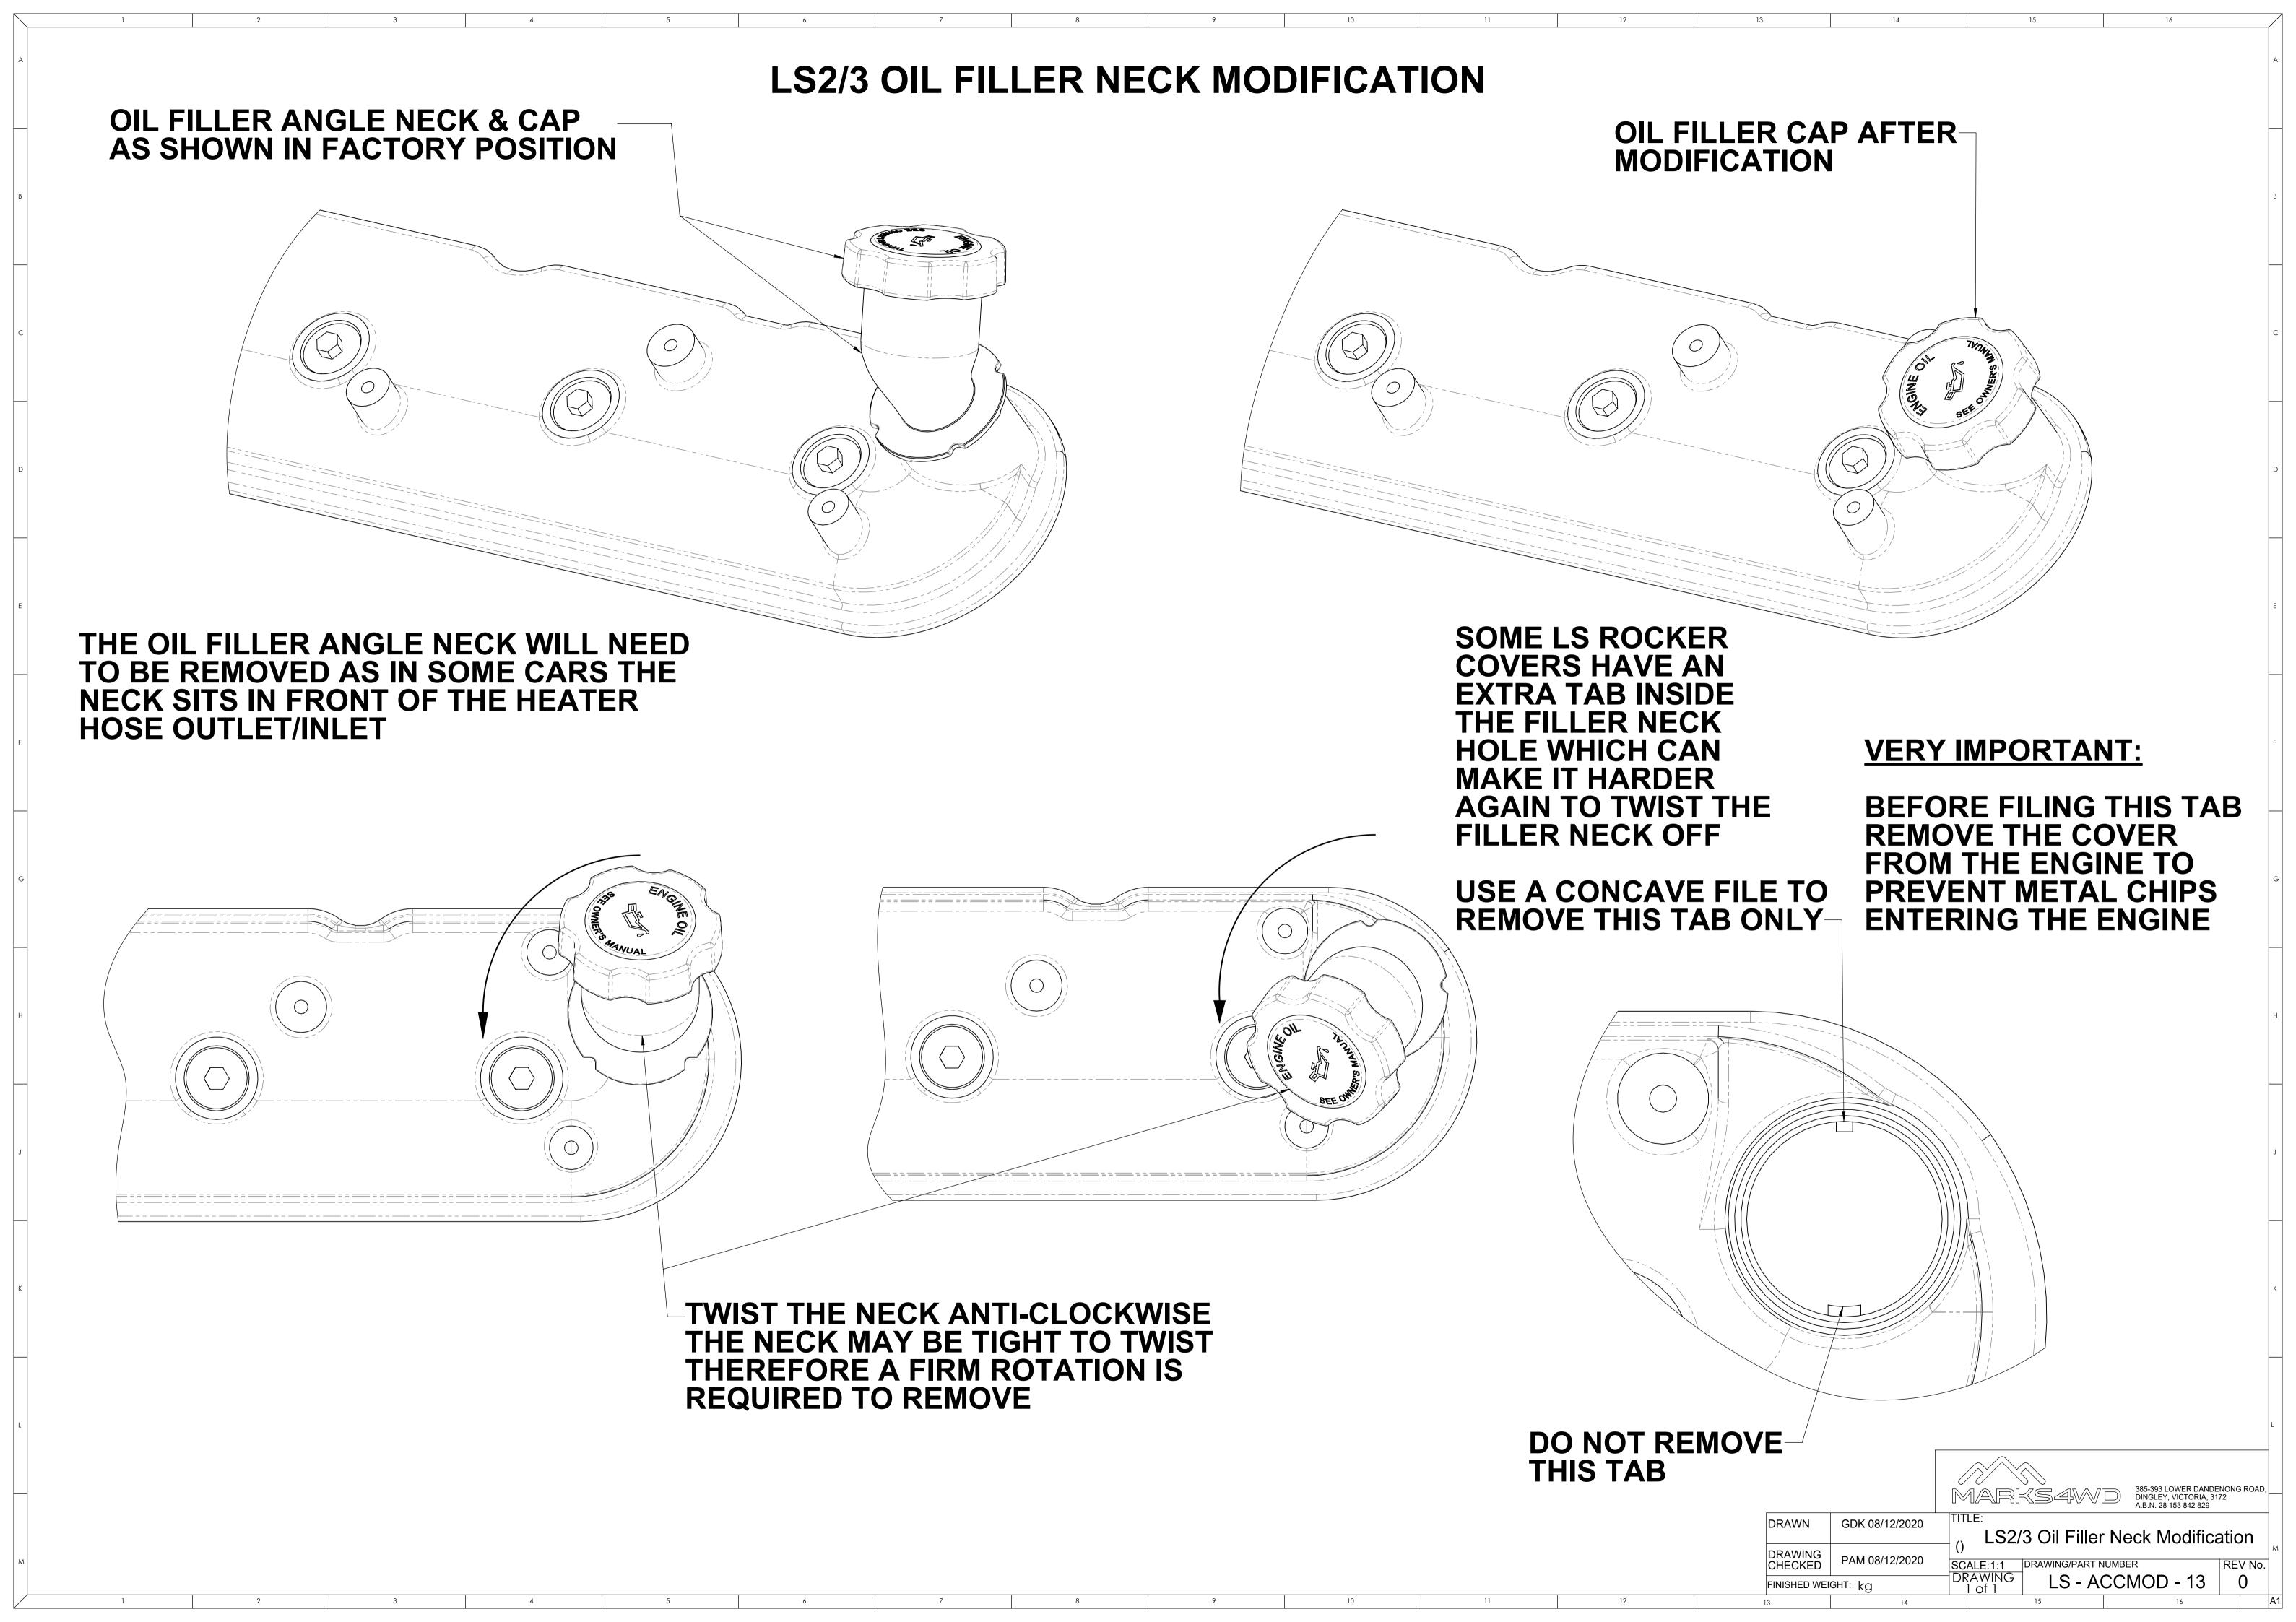

BRACKET



TOP VIEW (1)

**USE SUPPLIED** 

FLANGED BOLTS

2 x M6 x 20

BT-2130

# REUSE FACTORY BOLTS

MFC20020

REASSEMBLE THE LS COIL TO MFC20020 IN THE ORIENTATION **SHOWN THEN FASTEN MFC20020** TO THE MODIFIED COIL BRACKET & MOUNTING BOSS ON THE ROCKER **COVER AS SHOWN IN THE EXPLODED VIEW** 

**ROCKER COVER MODIFICATION** IS REQUIRED BEFORE COIL RELOCATION

**REFER TO DRAWING:-**

(LS - ACCMOD - 01)

LS - SERIES ROCKER COVER LIP MODIFICATION

(LS - ACCMOD - 03)

LS - SERIES ROCKER COVER COIL BOSS MODIFICATION

**EXPLODE VIEW** 

#### MODIFIED PASSENGER SIDE **COIL BRACKET**



MODIFIED PASSENGER SIDE COIL BRACKET AS SHOWN IN TOP VIEW (2) & SIDE VIEW (2)



FINISHED WEIGHT: ka

SIDE VIEW (2)



GDK 08/12/2020 LS - Series Passenger Side Coil Bracket Modification

LS - ACCMOD - 05