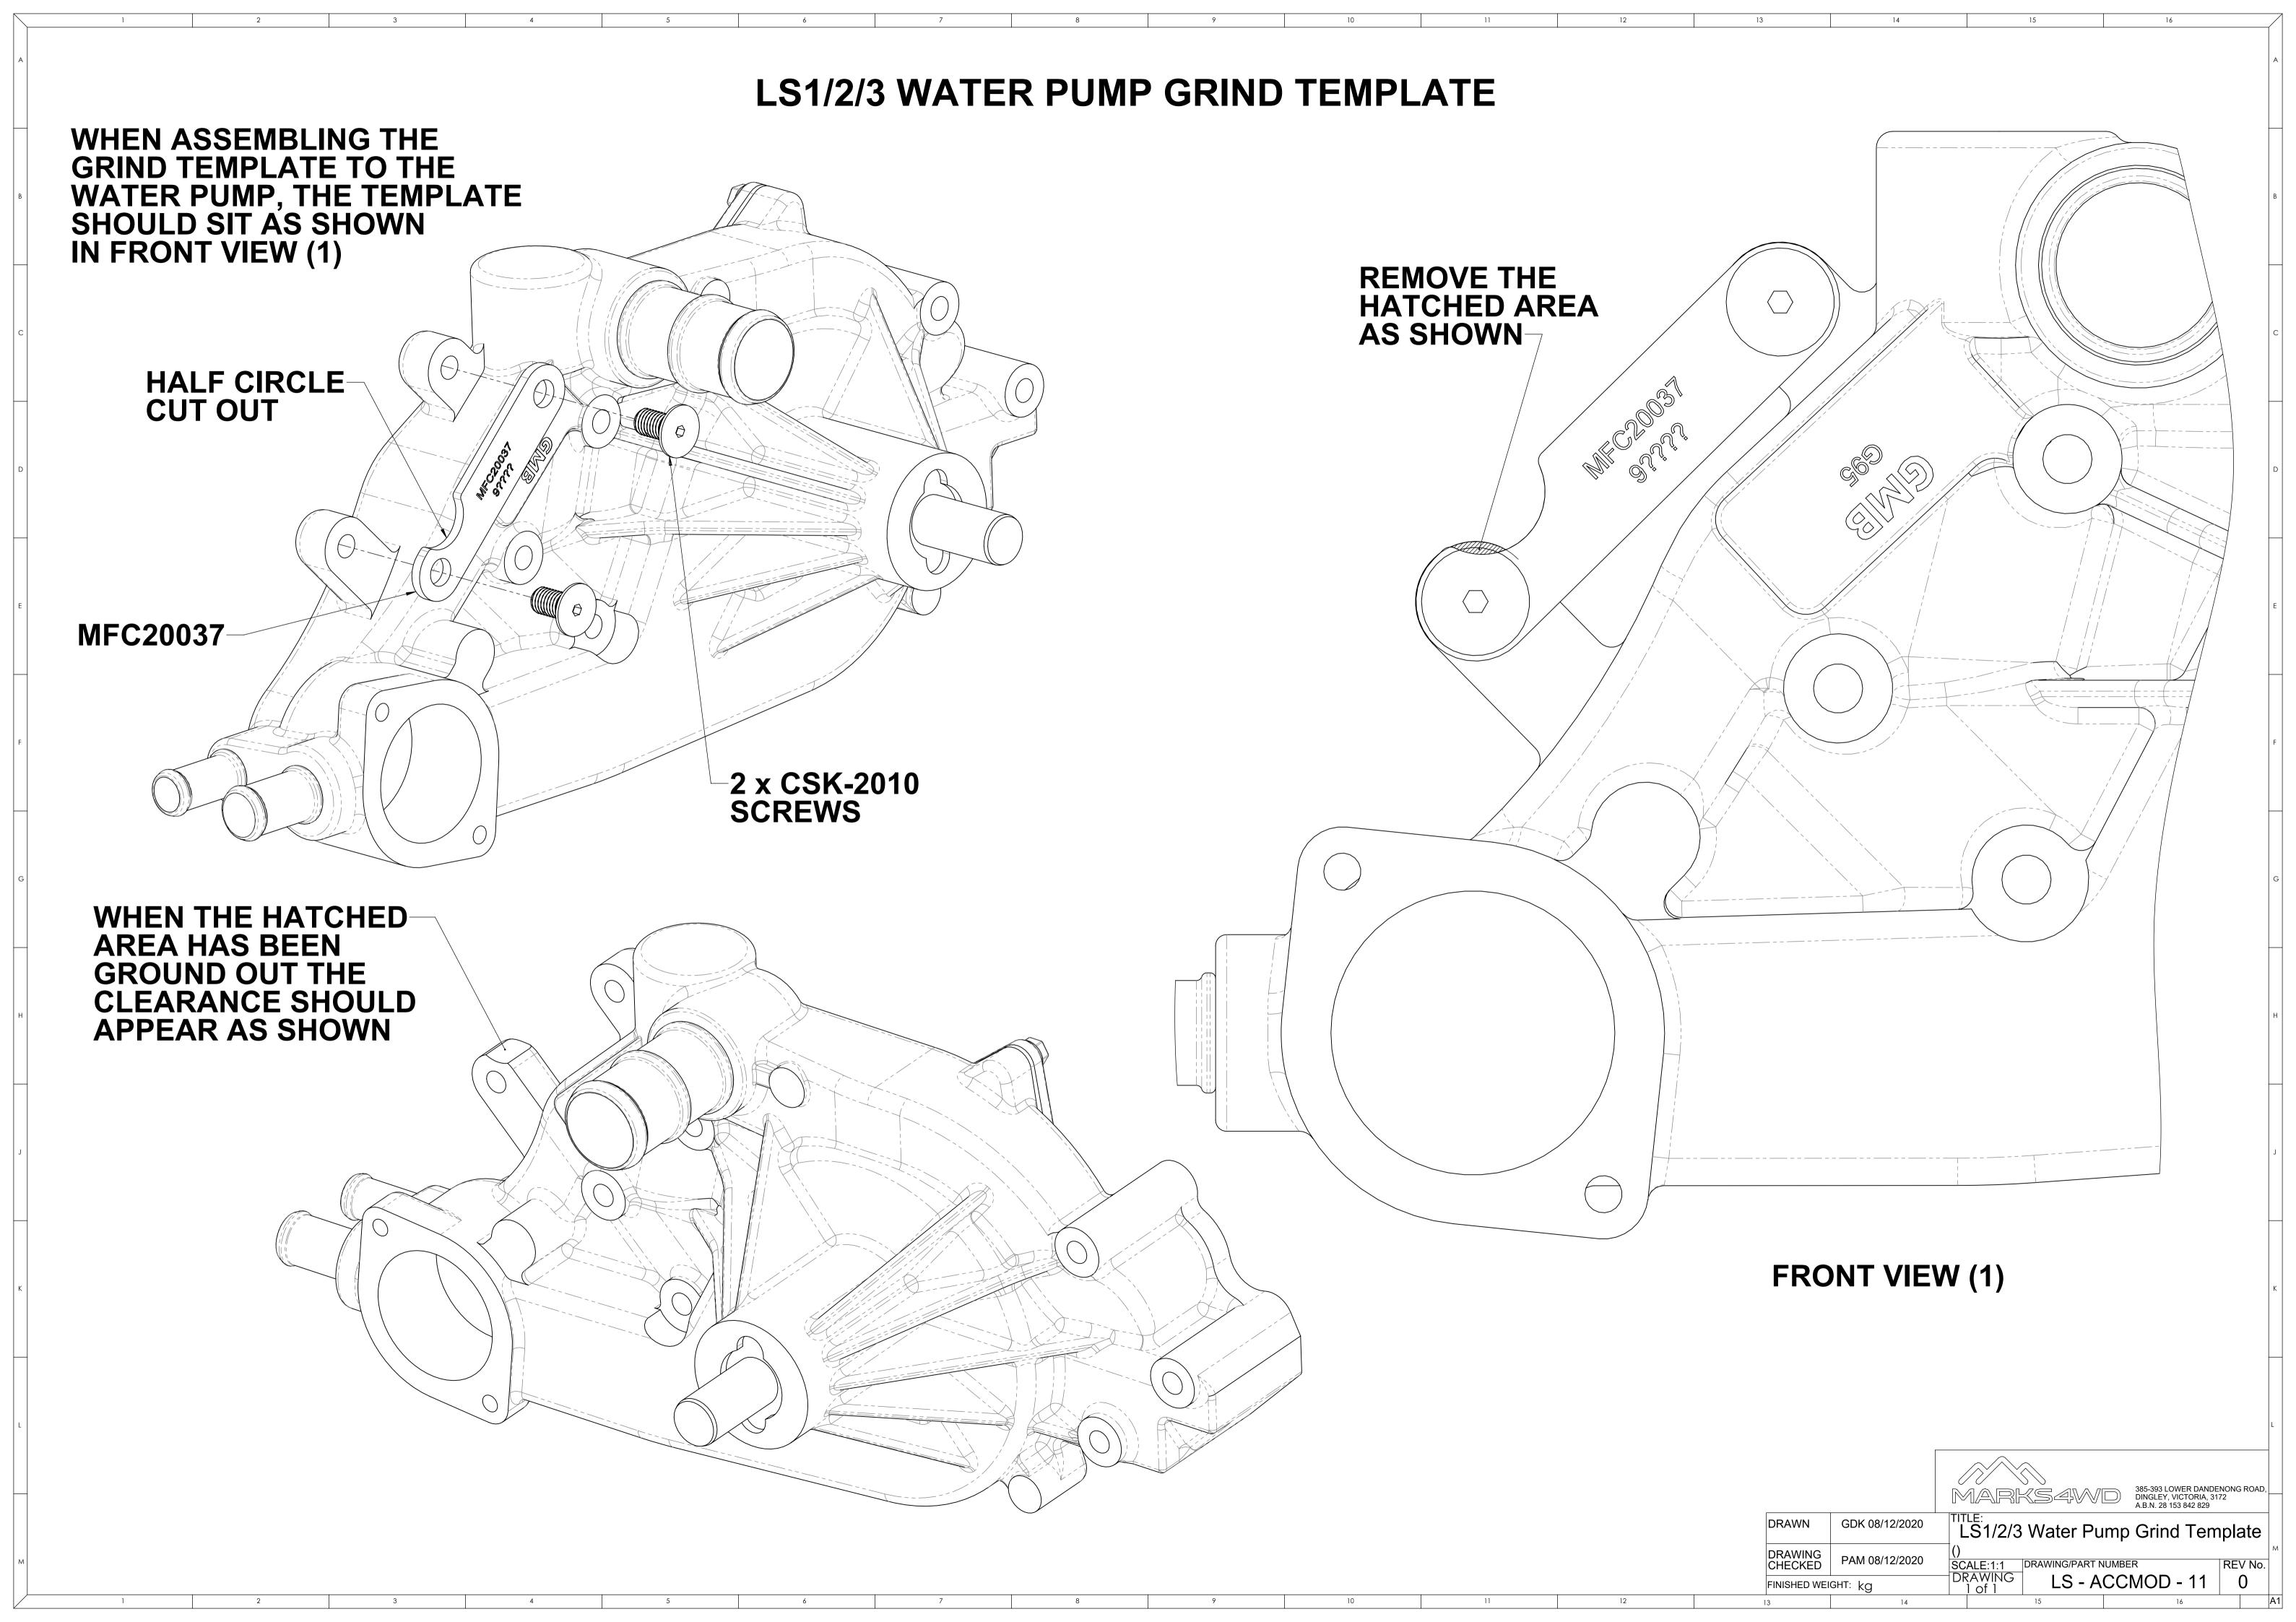

L BRACKET



TOP VIEW (1)

**USE SUPPLIED** 

FLANGED BOLTS

2 x M6 x 20

BT-2130

# REUSE FACTORY BOLTS

MFC20020

REASSEMBLE THE LS COIL TO MFC20020 IN THE ORIENTATION **SHOWN THEN FASTEN MFC20020** TO THE MODIFIED COIL BRACKET & MOUNTING BOSS ON THE ROCKER **COVER AS SHOWN IN THE EXPLODED VIEW** 

**ROCKER COVER MODIFICATION** IS REQUIRED BEFORE COIL RELOCATION

**REFER TO DRAWING:-**

(LS - ACCMOD - 01)

LS - SERIES ROCKER COVER LIP MODIFICATION

(LS - ACCMOD - 03)

LS - SERIES ROCKER COVER COIL BOSS MODIFICATION

**EXPLODE VIEW** 

#### MODIFIED PASSENGER SIDE **COIL BRACKET**



MODIFIED PASSENGER SIDE COIL BRACKET AS SHOWN IN TOP VIEW (2) & SIDE VIEW (2)



FINISHED WEIGHT: ka

SIDE VIEW (2)



GDK 08/12/2020 LS - Series Passenger Side Coil Bracket Modification

LS - ACCMOD - 05