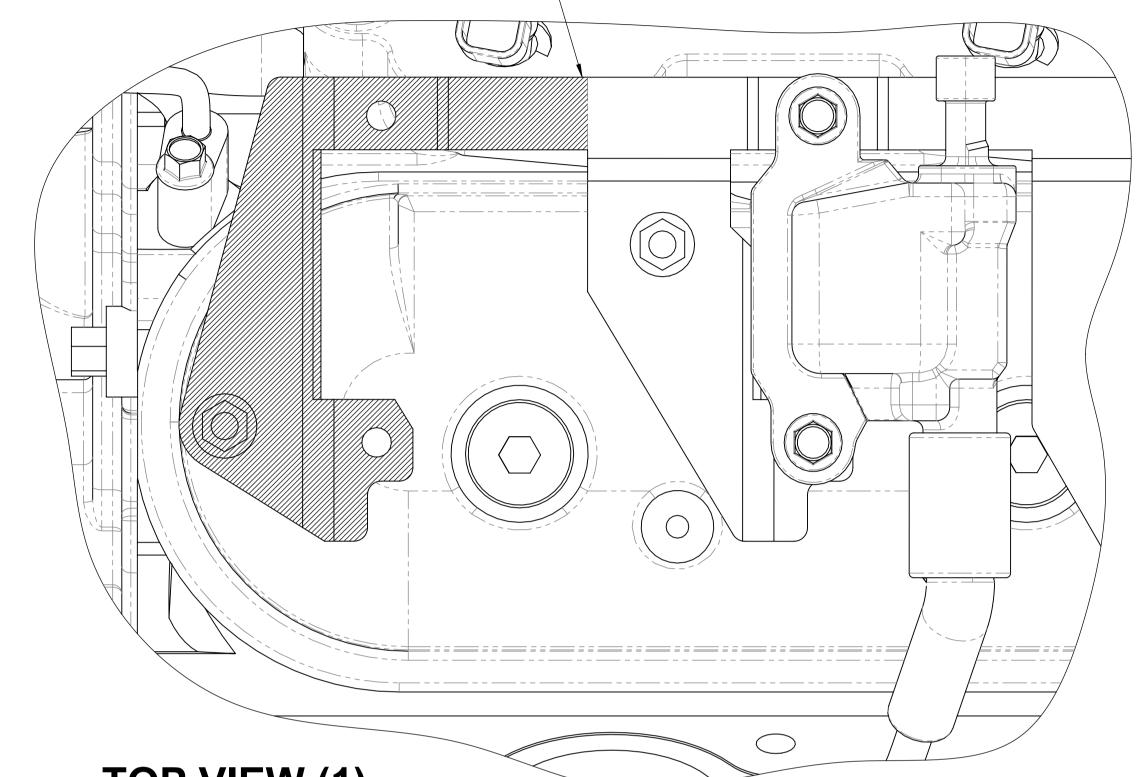

### LS - SERIES ROCKER COVER COIL BOSS MODIFICATION (ROCKER COVER SWAP)

TOP VIEW (1)

MOUNTING

BE MODIFIED

**BOSS TO** 

SIDE VIEW (1)

THE BOSS MODIFICATION SHOWS THE DRIVER SIDE ROCKER COVER ON THE PASSENGER SIDE CYLINDER HEAD MODIFIED ROCKER COVER (OPTION-1)

SIDE VIEW (2)

PASSENGER SIDE ROCKER COVER

REMOVE THE HATCHED AREA AS SHOWN ABOVE UNTIL THE **CLEARANCE FOR THE ACCESSORY** KIT IS ACHIEVED

MOUNTING BOSS WILL NEED TO BE MODIFIED

THE STANDARD HEIGHT OF THE