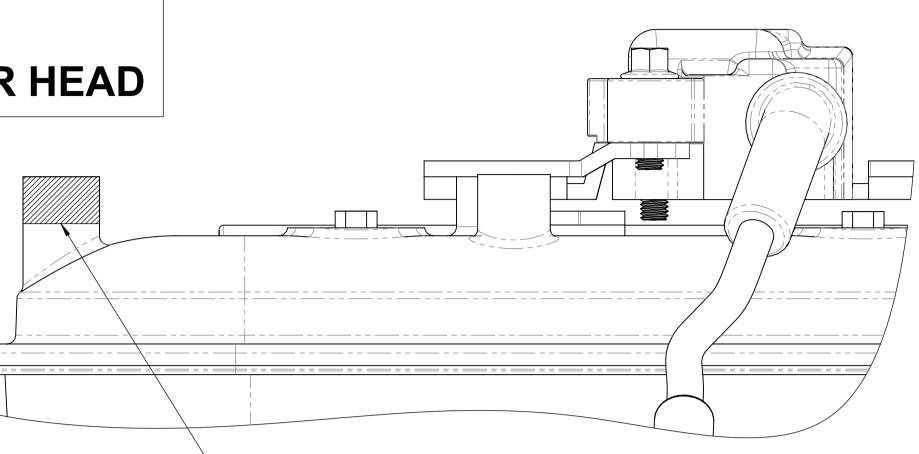

SIDE VIEW (2)

PASSENGER SIDE ROCKER COVER

REMOVE THE HATCHED AREA AS SHOWN ABOVE UNTIL THE **CLEARANCE FOR THE ACCESSORY** KIT IS ACHIEVED

MOUNTING BOSS WILL NEED TO BE MODIFIED

THE STANDARD HEIGHT OF THE

**DECIDE FROM EITHER** (OPTION-1) OR (OPTION-2)

MODIFIED ROCKER COVER (OPTION-2)

SIDE VIEW (3) PASSENGER SIDE ROCKER COVER

REMOVE THE HATCHED AREA AS SHOWN ABOVE & SMOOTH OFF TO MATCH SHAPE OF COVER

GDK 08/12/2020