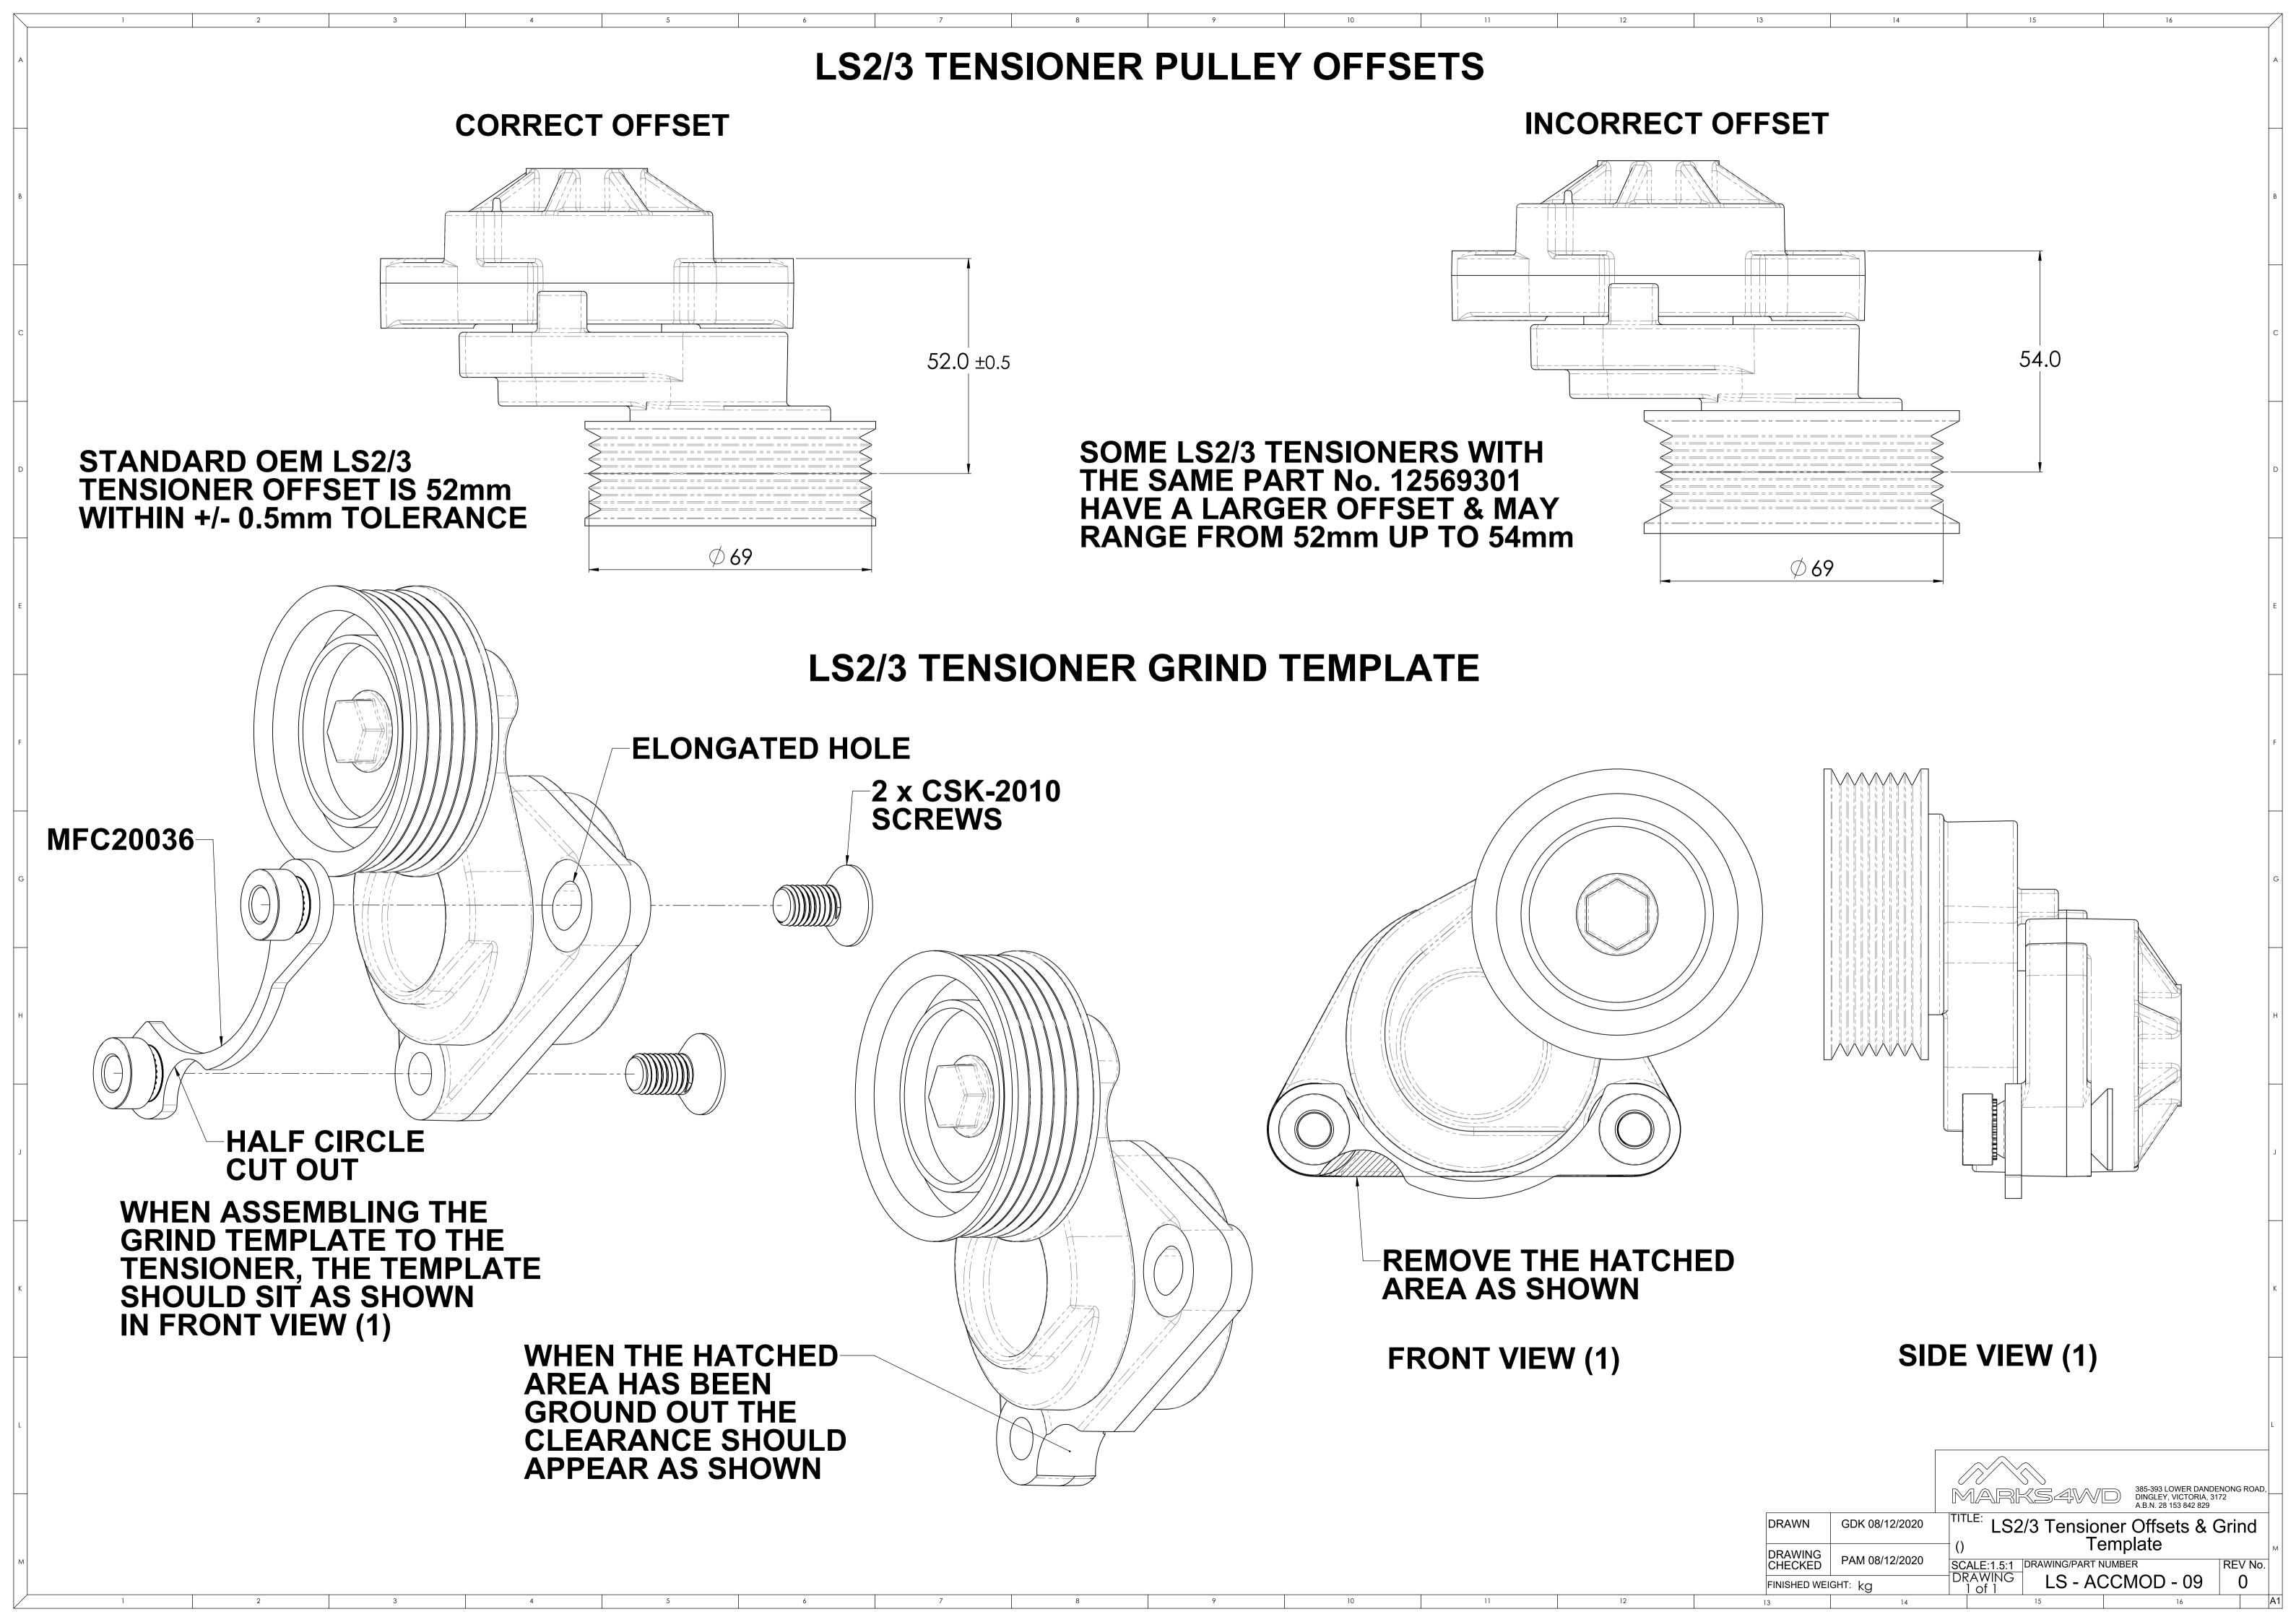

OIL BRACKET



TOP VIEW (1)

**USE SUPPLIED** 

FLANGED BOLTS

2 x M6 x 20

BT-2130

# REUSE FACTORY BOLTS

MFC20020

REASSEMBLE THE LS COIL TO MFC20020 IN THE ORIENTATION **SHOWN THEN FASTEN MFC20020** TO THE MODIFIED COIL BRACKET & MOUNTING BOSS ON THE ROCKER **COVER AS SHOWN IN THE EXPLODED VIEW** 

**ROCKER COVER MODIFICATION** IS REQUIRED BEFORE COIL RELOCATION

**REFER TO DRAWING:-**

(LS - ACCMOD - 01)

LS - SERIES ROCKER COVER LIP MODIFICATION

(LS - ACCMOD - 03)

LS - SERIES ROCKER COVER COIL BOSS MODIFICATION

**EXPLODE VIEW** 

#### MODIFIED PASSENGER SIDE **COIL BRACKET**



MODIFIED PASSENGER SIDE COIL BRACKET AS SHOWN IN TOP VIEW (2) & SIDE VIEW (2)



FINISHED WEIGHT: ka

SIDE VIEW (2)



GDK 08/12/2020 LS - Series Passenger Side Coil Bracket Modification

LS - ACCMOD - 05