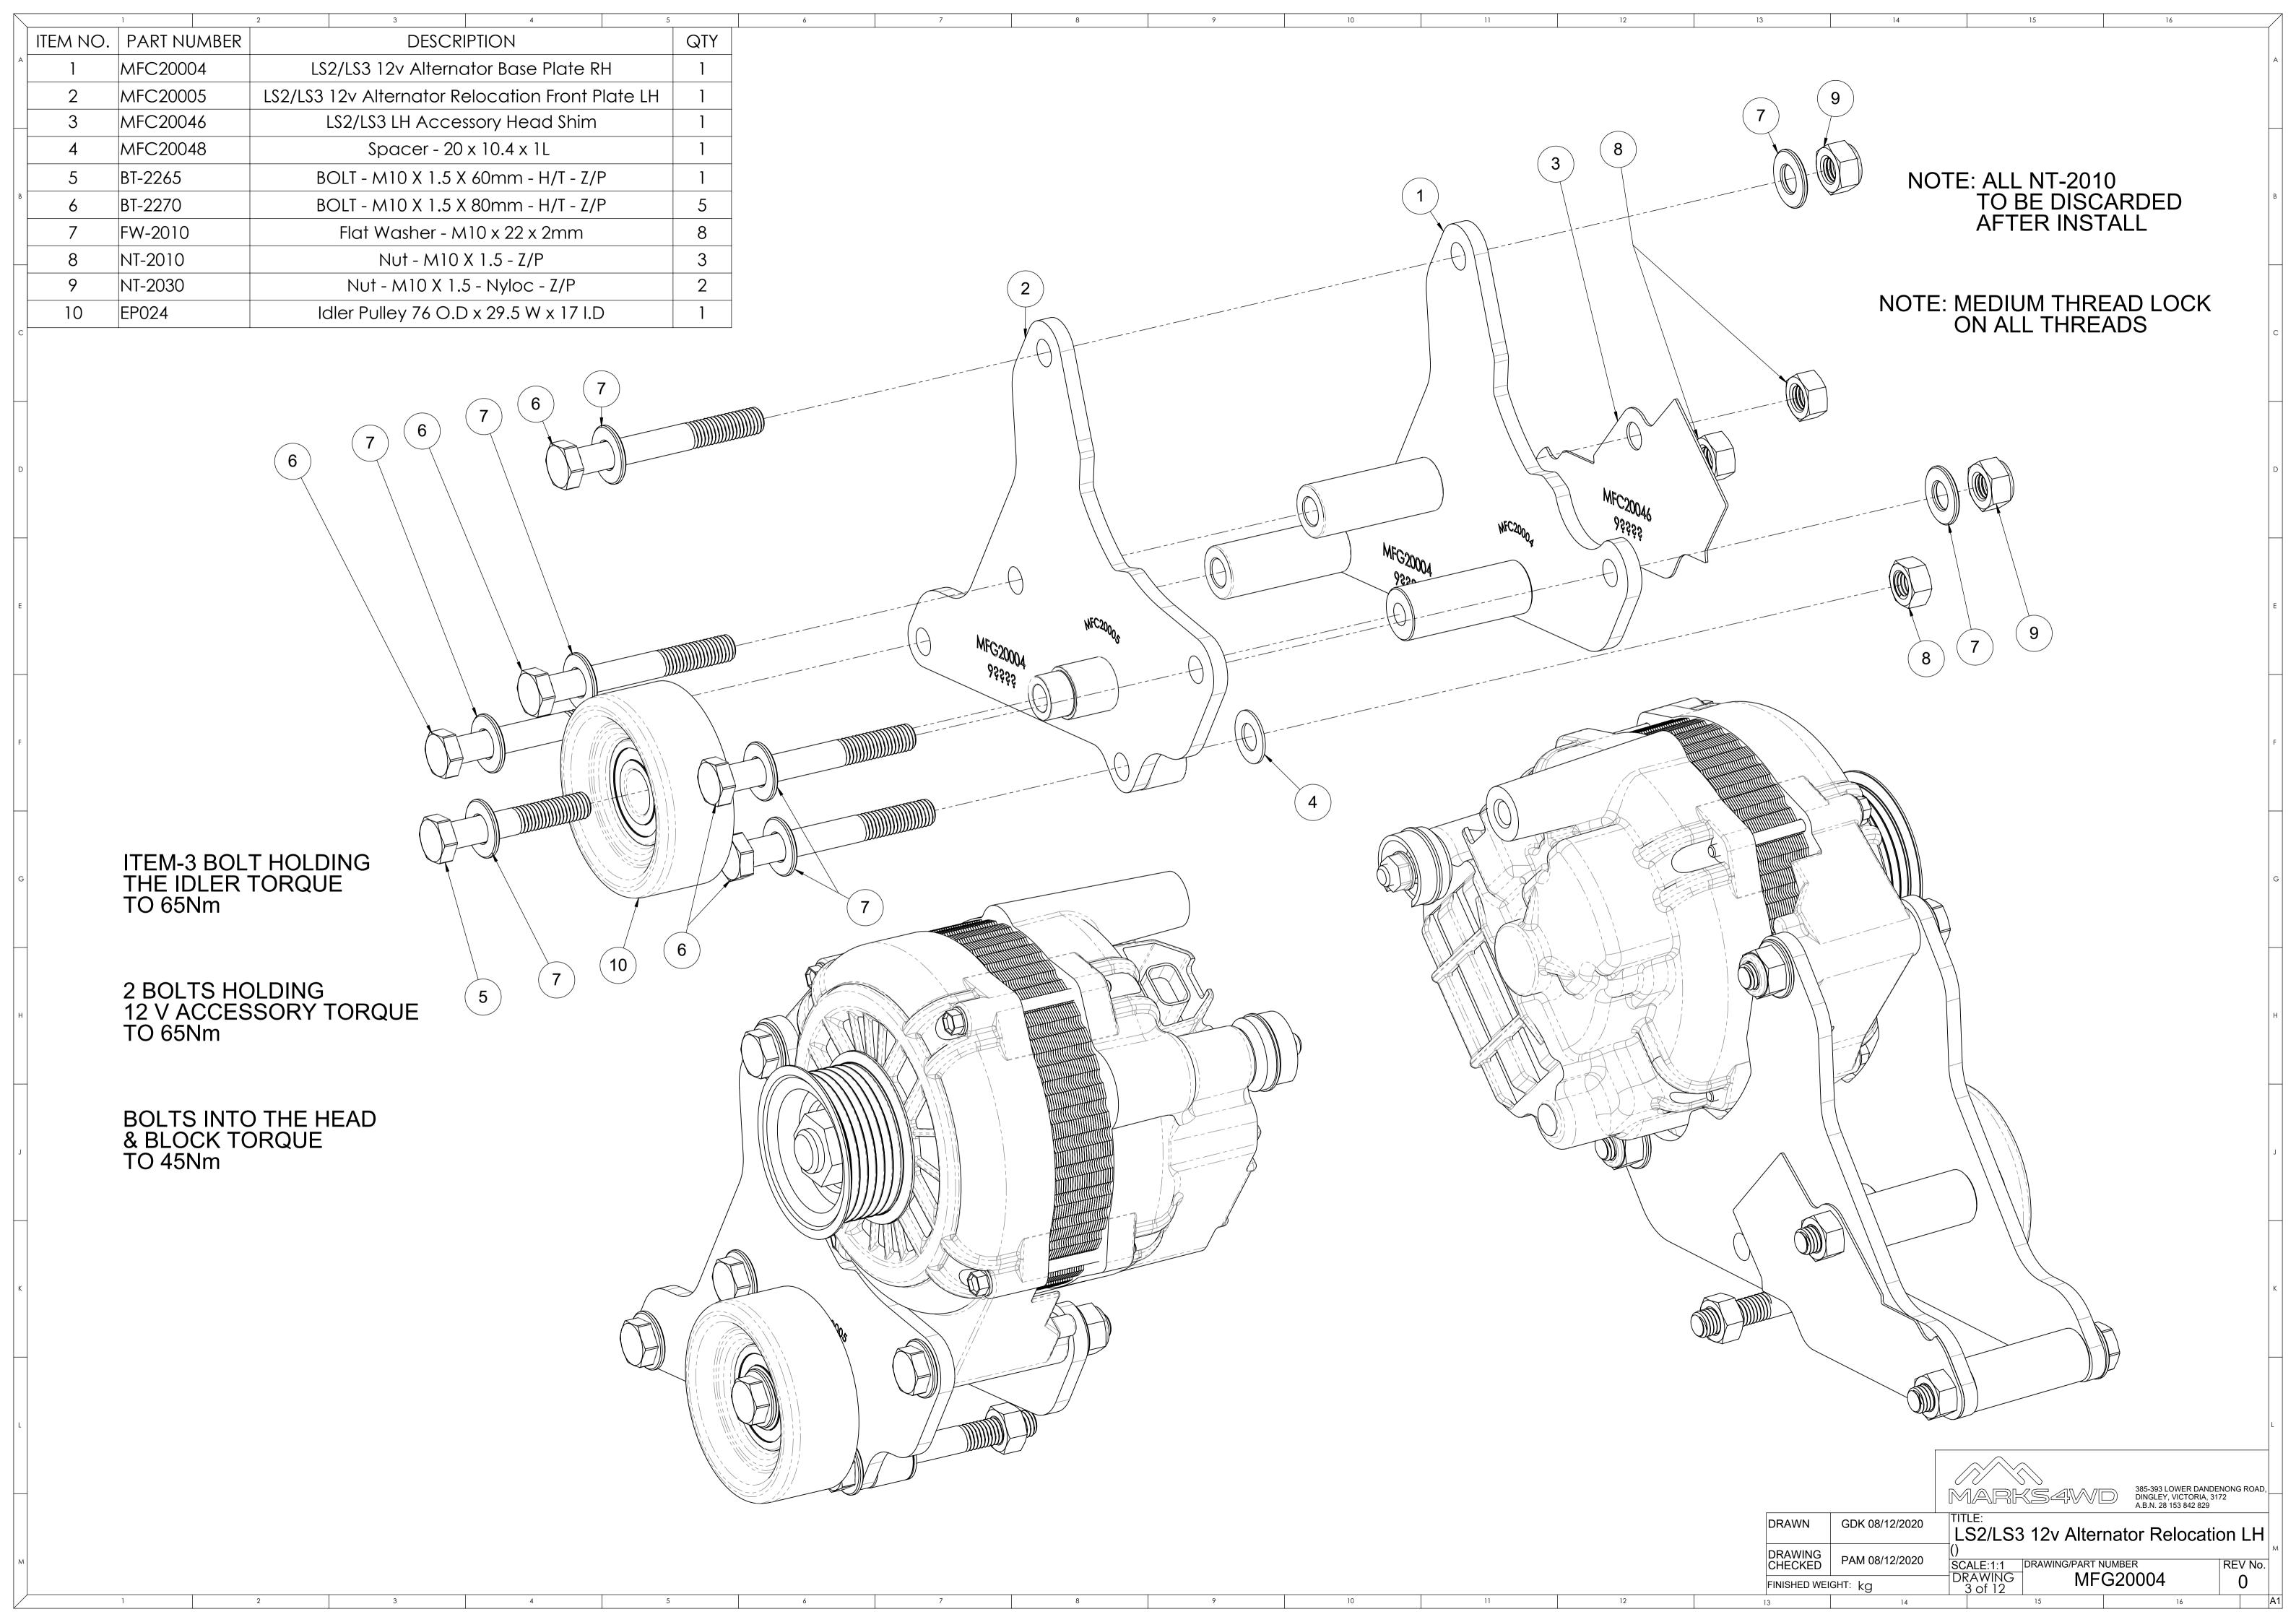

#### LS - SERIES ROCKER COVER LIP MODIFICATION

REV No.

LS - ACCMOD - 01

FINISHED WEIGHT: ka

### LS - SERIES ROCKER COVER COIL BOSS MODIFICATION (ROCKER COVER SWAP)

TOP VIEW (1)

MOUNTING

BE MODIFIED

**BOSS TO** 

SIDE VIEW (1)

THE BOSS MODIFICATION SHOWS THE DRIVER SIDE ROCKER COVER ON THE PASSENGER SIDE CYLINDER HEAD MODIFIED ROCKER COVER (OPTION-1)

SIDE VIEW (2)

PASSENGER SIDE ROCKER COVER

REMOVE THE HATCHED AREA AS SHOWN ABOVE UNTIL THE **CLEARANCE FOR THE ACCESSORY** KIT IS ACHIEVED

MOUNTING BOSS WILL NEED TO BE MODIFIED

THE STANDARD HEIGHT OF THE

**DECIDE FROM EITHER** (OPTION-1) OR (OPTION-2)

MODIFIED ROCKER COVER (OPTION-2)

SIDE VIEW (3) PASSENGER SIDE ROCKER COVER

REMOVE THE HATCHED AREA AS SHOWN ABOVE & SMOOTH OFF TO MATCH SHAPE OF COVER

GDK 08/12/2020

FINISHED WEIGHT: ka

LS - Series Rocker Cover Coil Boss Modification

LS - ACCMOD - 03

## LS - SERIES PASSENGER SIDE COIL BRACKET MODIFICATION FOR COIL RELOCATION BRAKET MFC20020 (ROCKER COVER SWAP)

**REMOVE THE HATCHED AREA AS SHOWN TO ALLOW** FITMENT OF THE COIL RELOCATION BRACKET

STANDARD PASSENGER SIDE COIL BRACKET

TOP VIEW (1)

**USE SUPPLIED** 

FLANGED BOLTS

2 x M6 x 20

BT-2130

# REUSE FACTORY BOLTS

MFC20020

REASSEMBLE THE LS COIL TO MFC20020 IN THE ORIENTATION **SHOWN THEN FASTEN MFC20020** TO THE MODIFIED COIL BRACKET & MOUNTING BOSS ON THE ROCKER **COVER AS SHOWN IN THE EXPLODED VIEW** 

**ROCKER COVER MODIFICATION** IS REQUIRED BEFORE COIL RELOCATION

**REFER TO DRAWING:-**

(LS - ACCMOD - 01)

LS - SERIES ROCKER COVER LIP MODIFICATION

(LS - ACCMOD - 03)

LS - SERIES ROCKER COVER COIL BOSS MODIFICATION

**EXPLODE VIEW** 

#### MODIFIED PASSENGER SIDE **COIL BRACKET**

MODIFIED PASSENGER SIDE COIL BRACKET AS SHOWN IN TOP VIEW (2) & SIDE VIEW (2)

FINISHED WEIGHT: ka

SIDE VIEW (2)

GDK 08/12/2020 LS - Series Passenger Side Coil Bracket Modification

LS - ACCMOD - 05