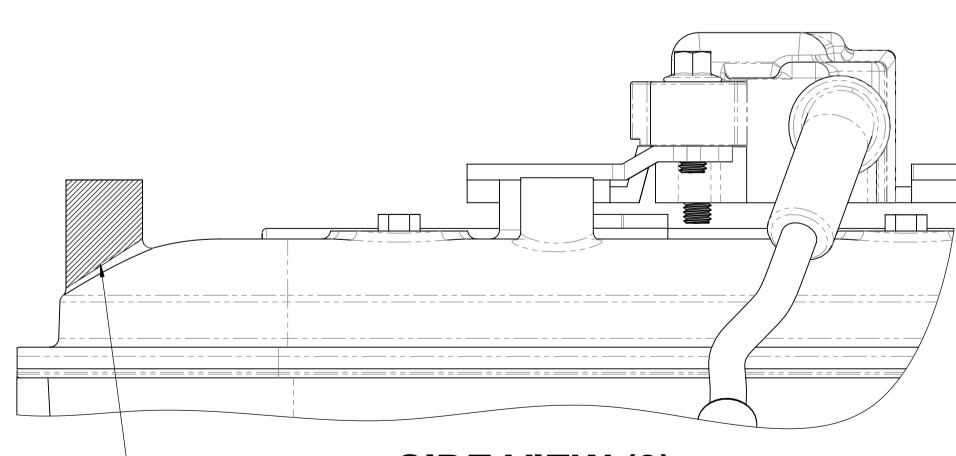

### LS - SERIES ROCKER COVER COIL BOSS MODIFICATION (ROCKER COVER SWAP)

TOP VIEW (1)

MOUNTING

BE MODIFIED

**BOSS TO** 

SIDE VIEW (1)

THE BOSS MODIFICATION SHOWS THE DRIVER SIDE ROCKER COVER ON THE PASSENGER SIDE CYLINDER HEAD MODIFIED ROCKER COVER (OPTION-1)

SIDE VIEW (2)

PASSENGER SIDE ROCKER COVER

REMOVE THE HATCHED AREA AS SHOWN ABOVE UNTIL THE **CLEARANCE FOR THE ACCESSORY** KIT IS ACHIEVED

MOUNTING BOSS WILL NEED TO BE MODIFIED

THE STANDARD HEIGHT OF THE