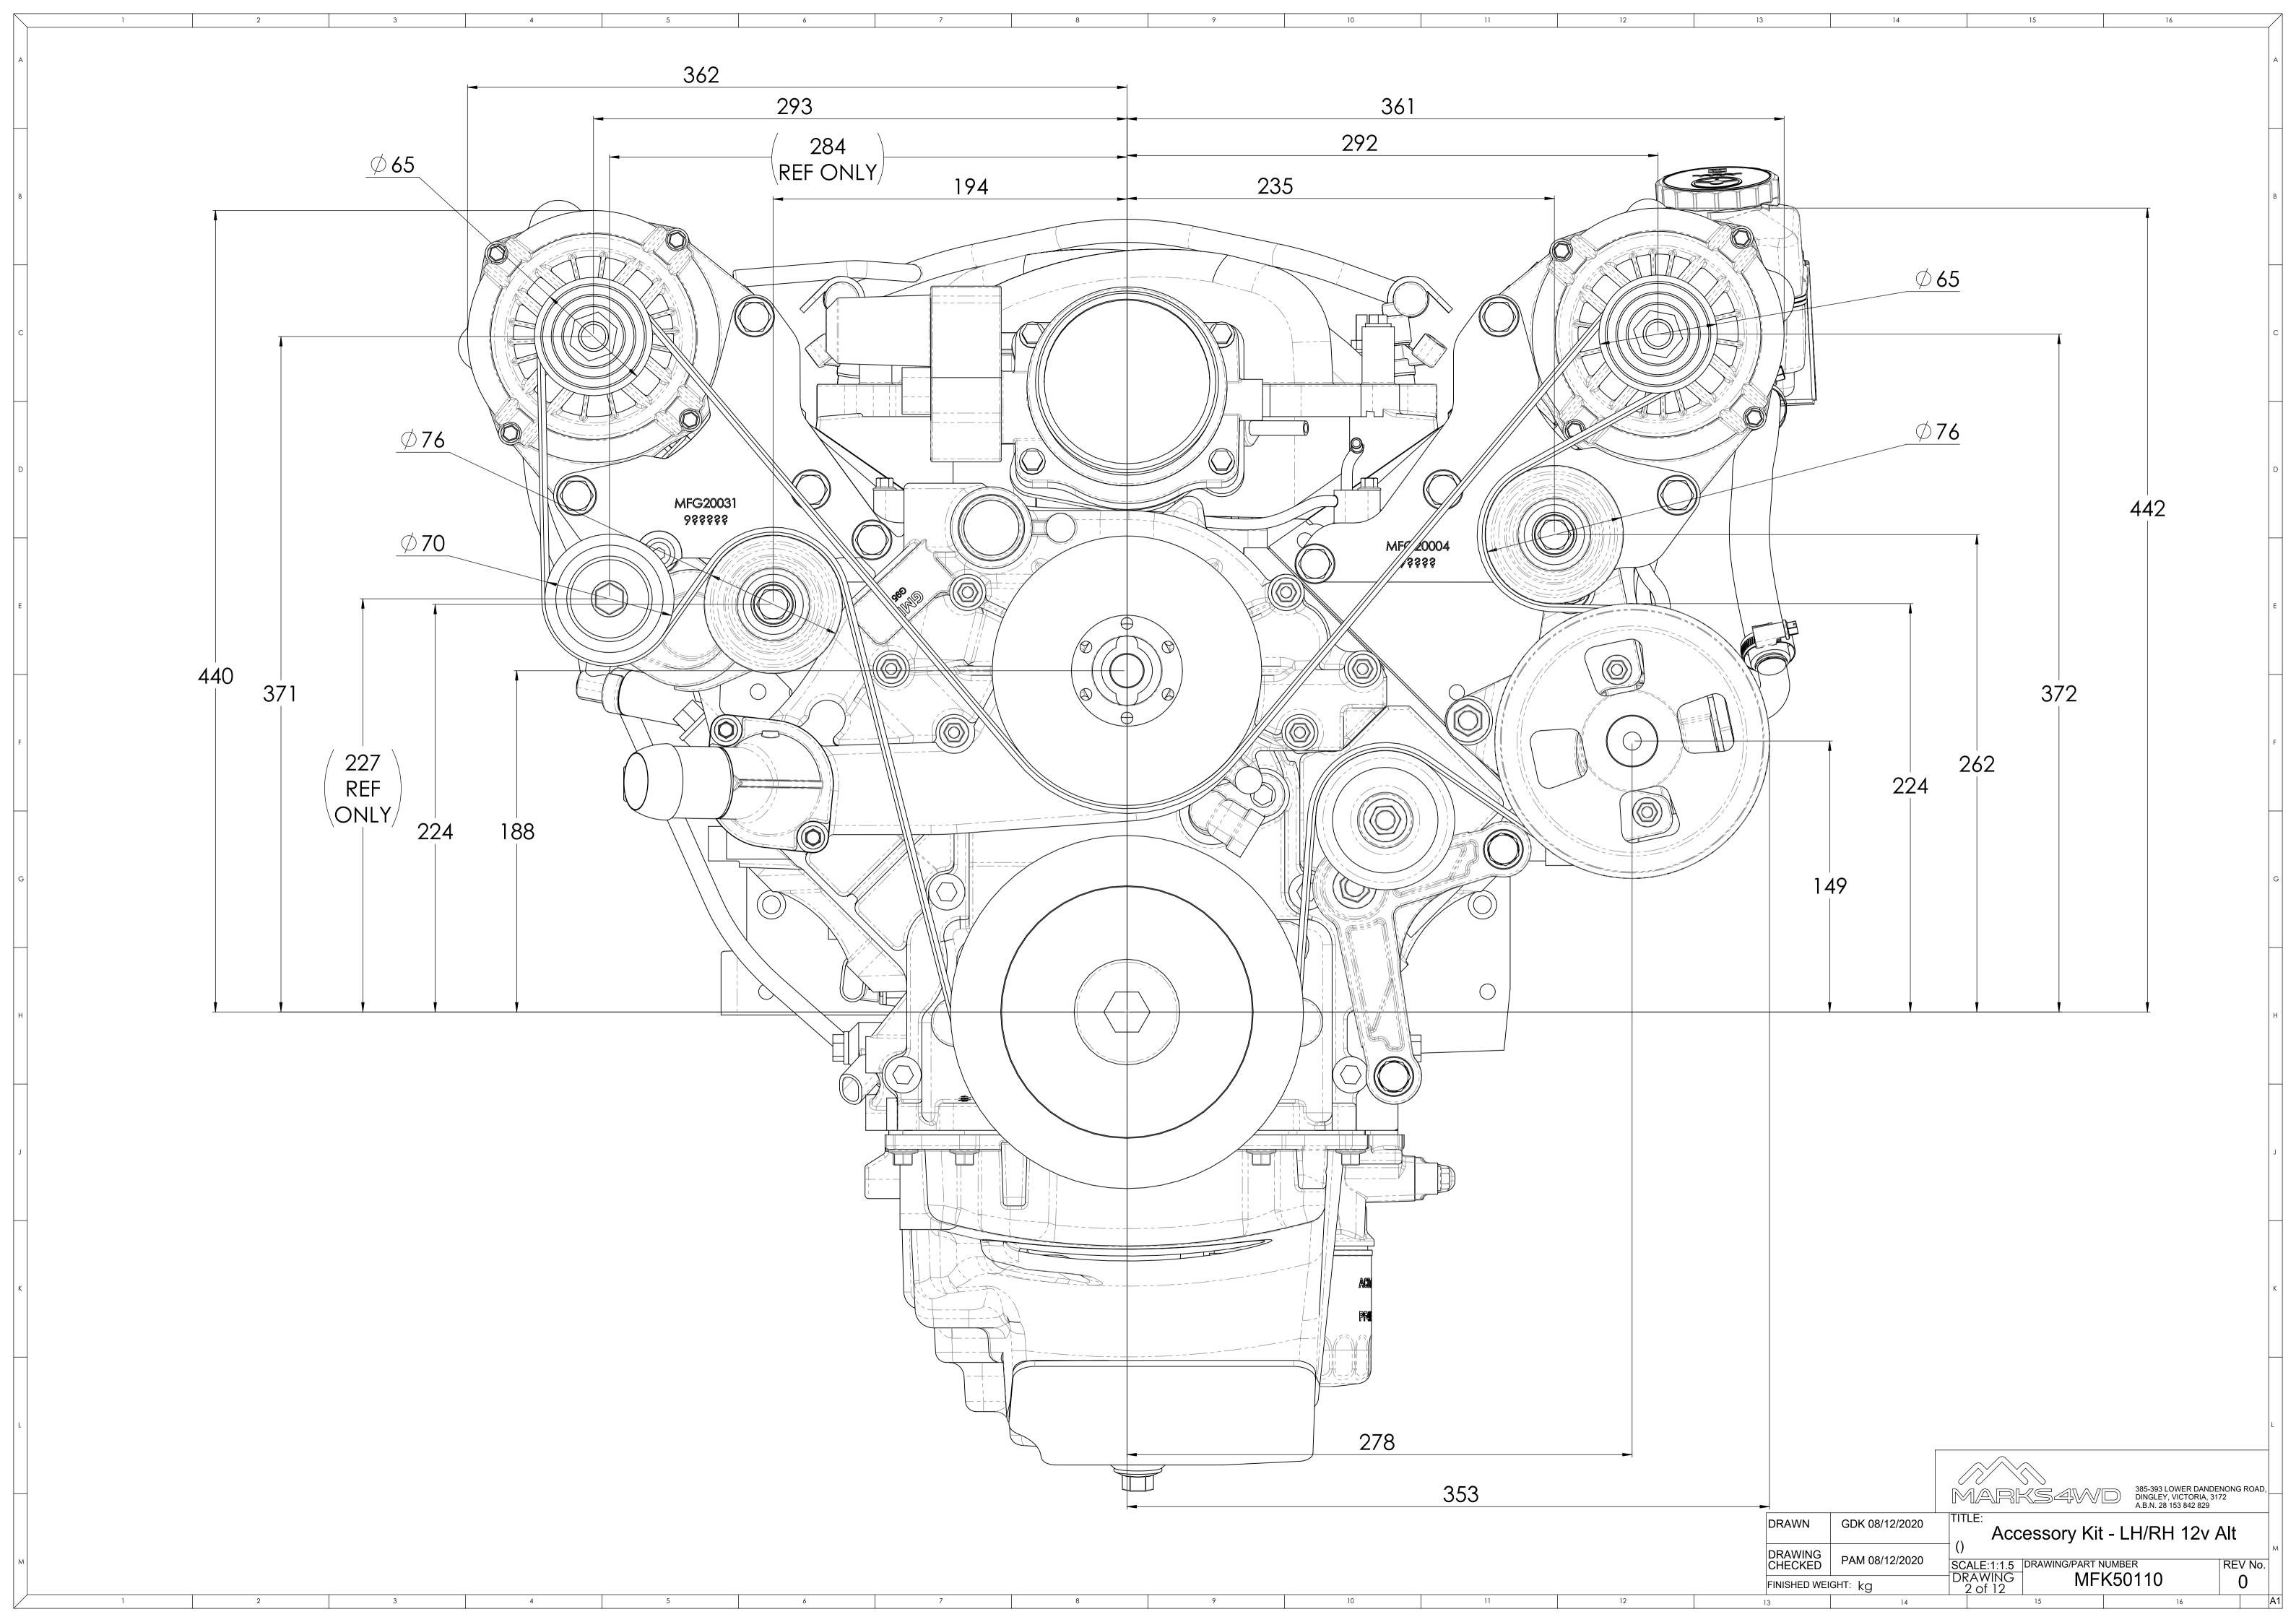

#### LS - SERIES ROCKER COVER LIP MODIFICATION

REV No.

LS - ACCMOD - 01

FINISHED WEIGHT: ka

### LS - SERIES ROCKER COVER COIL BOSS MODIFICATION (ROCKER COVER SWAP)

TOP VIEW (1)

MOUNTING

BE MODIFIED

**BOSS TO** 

SIDE VIEW (1)

THE BOSS MODIFICATION SHOWS THE DRIVER SIDE ROCKER COVER ON THE PASSENGER SIDE CYLINDER HEAD MODIFIED ROCKER COVER (OPTION-1)

SIDE VIEW (2)

PASSENGER SIDE ROCKER COVER

REMOVE THE HATCHED AREA AS SHOWN ABOVE UNTIL THE **CLEARANCE FOR THE ACCESSORY** KIT IS ACHIEVED

MOUNTING BOSS WILL NEED TO BE MODIFIED

THE STANDARD HEIGHT OF THE

**DECIDE FROM EITHER** (OPTION-1) OR (OPTION-2)

MODIFIED ROCKER COVER (OPTION-2)

SIDE VIEW (3) PASSENGER SIDE ROCKER COVER

REMOVE THE HATCHED AREA AS SHOWN ABOVE & SMOOTH OFF TO MATCH SHAPE OF COVER

GDK 08/12/2020

FINISHED WEIGHT: ka

LS - Series Rocker Cover Coil Boss Modification

LS - ACCMOD - 03

## LS - SERIES PASSENGER SIDE COIL BRACKET MODIFICATION FOR COIL RELOCATION BRAKET MFC20020 (ROCKER COVER SWAP)

**REMOVE THE HATCHED AREA AS SHOWN TO ALLOW** FITMENT OF THE COIL RELOCATION BRACKET

STANDARD PASSENGER SIDE COIL BRACKET

TOP VIEW (1)

**USE SUPPLIED** 

FLANGED BOLTS

2 x M6 x 20

BT-2130

# REUSE FACTORY BOLTS

MFC20020

REASSEMBLE THE LS COIL TO MFC20020 IN THE ORIENTATION **SHOWN THEN FASTEN MFC20020** TO THE MODIFIED COIL BRACKET & MOUNTING BOSS ON THE ROCKER **COVER AS SHOWN IN THE EXPLODED VIEW** 

**ROCKER COVER MODIFICATION** IS REQUIRED BEFORE COIL RELOCATION

**REFER TO DRAWING:-**

(LS - ACCMOD - 01)

LS - SERIES ROCKER COVER LIP MODIFICATION

(LS - ACCMOD - 03)

LS - SERIES ROCKER COVER COIL BOSS MODIFICATION

**EXPLODE VIEW** 

#### MODIFIED PASSENGER SIDE **COIL BRACKET**

MODIFIED PASSENGER SIDE COIL BRACKET AS SHOWN IN TOP VIEW (2) & SIDE VIEW (2)

FINISHED WEIGHT: ka

SIDE VIEW (2)

GDK 08/12/2020 LS - Series Passenger Side Coil Bracket Modification

LS - ACCMOD - 05