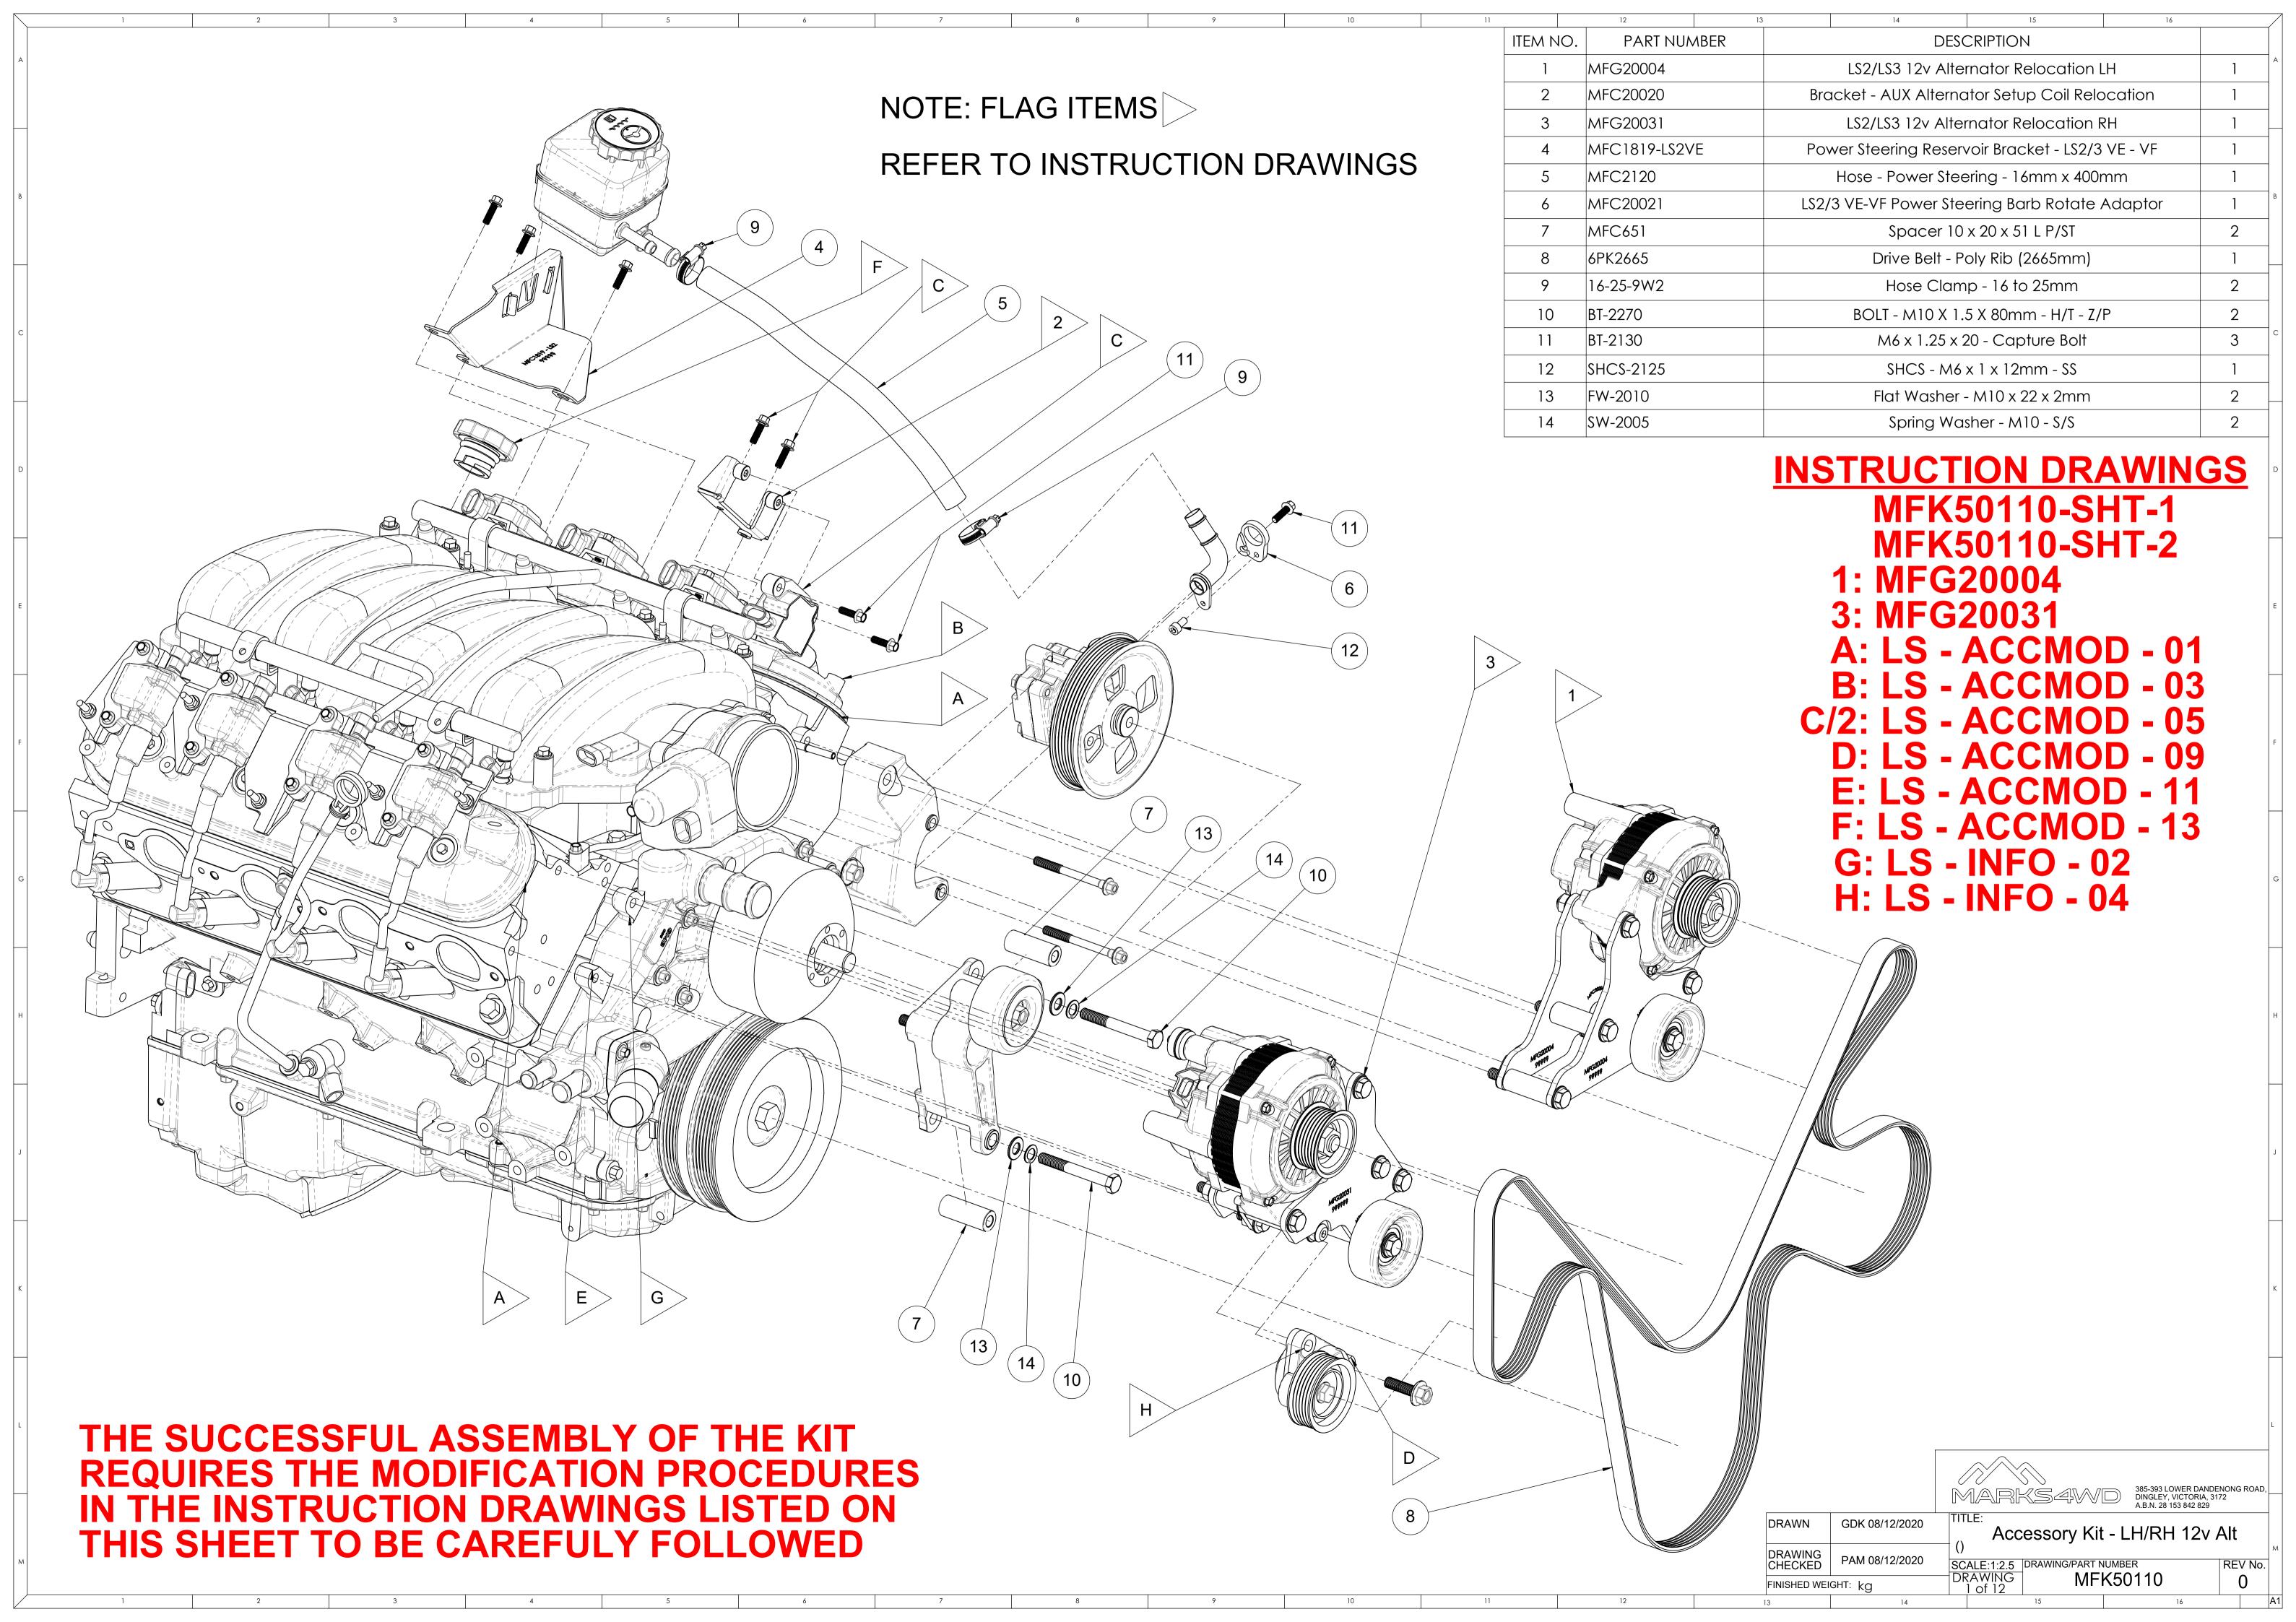

#### LS - SERIES ROCKER COVER LIP MODIFICATION

REV No.

LS - ACCMOD - 01

FINISHED WEIGHT: ka

### LS - SERIES ROCKER COVER COIL BOSS MODIFICATION (ROCKER COVER SWAP)

TOP VIEW (1)

MOUNTING

BE MODIFIED

**BOSS TO** 

SIDE VIEW (1)

THE BOSS MODIFICATION SHOWS THE DRIVER SIDE ROCKER COVER ON THE PASSENGER SIDE CYLINDER HEAD MODIFIED ROCKER COVER (OPTION-1)

SIDE VIEW (2)

PASSENGER SIDE ROCKER COVER

REMOVE THE HATCHED AREA AS SHOWN ABOVE UNTIL THE **CLEARANCE FOR THE ACCESSORY** KIT IS ACHIEVED

MOUNTING BOSS WILL NEED TO BE MODIFIED

THE STANDARD HEIGHT OF THE

**DECIDE FROM EITHER** (OPTION-1) OR (OPTION-2)

MODIFIED ROCKER COVER (OPTION-2)

SIDE VIEW (3) PASSENGER SIDE ROCKER COVER

REMOVE THE HATCHED AREA AS SHOWN ABOVE & SMOOTH OFF TO MATCH SHAPE OF COVER

GDK 08/12/2020

FINISHED WEIGHT: ka

LS - Series Rocker Cover Coil Boss Modification

LS - ACCMOD - 03

## LS - SERIES PASSENGER SIDE COIL BRACKET MODIFICATION FOR COIL RELOCATION BRAKET MFC20020 (ROCKER COVER SWAP)

**REMOVE THE HATCHED AREA AS SHOWN TO ALLOW** FITMENT OF THE COIL RELOCATION BRACKET

STANDARD PASSENGER SIDE COIL BRACKET

TOP VIEW (1)

**USE SUPPLIED** 

FLANGED BOLTS

2 x M6 x 20

BT-2130

# REUSE FACTORY BOLTS

MFC20020

REASSEMBLE THE LS COIL TO MFC20020 IN THE ORIENTATION **SHOWN THEN FASTEN MFC20020** TO THE MODIFIED COIL BRACKET & MOUNTING BOSS ON THE ROCKER **COVER AS SHOWN IN THE EXPLODED VIEW** 

**ROCKER COVER MODIFICATION** IS REQUIRED BEFORE COIL RELOCATION

**REFER TO DRAWING:-**

(LS - ACCMOD - 01)

LS - SERIES ROCKER COVER LIP MODIFICATION

(LS - ACCMOD - 03)

LS - SERIES ROCKER COVER COIL BOSS MODIFICATION

**EXPLODE VIEW** 

#### MODIFIED PASSENGER SIDE **COIL BRACKET**

MODIFIED PASSENGER SIDE COIL BRACKET AS SHOWN IN TOP VIEW (2) & SIDE VIEW (2)

FINISHED WEIGHT: ka

SIDE VIEW (2)

GDK 08/12/2020 LS - Series Passenger Side Coil Bracket Modification

LS - ACCMOD - 05