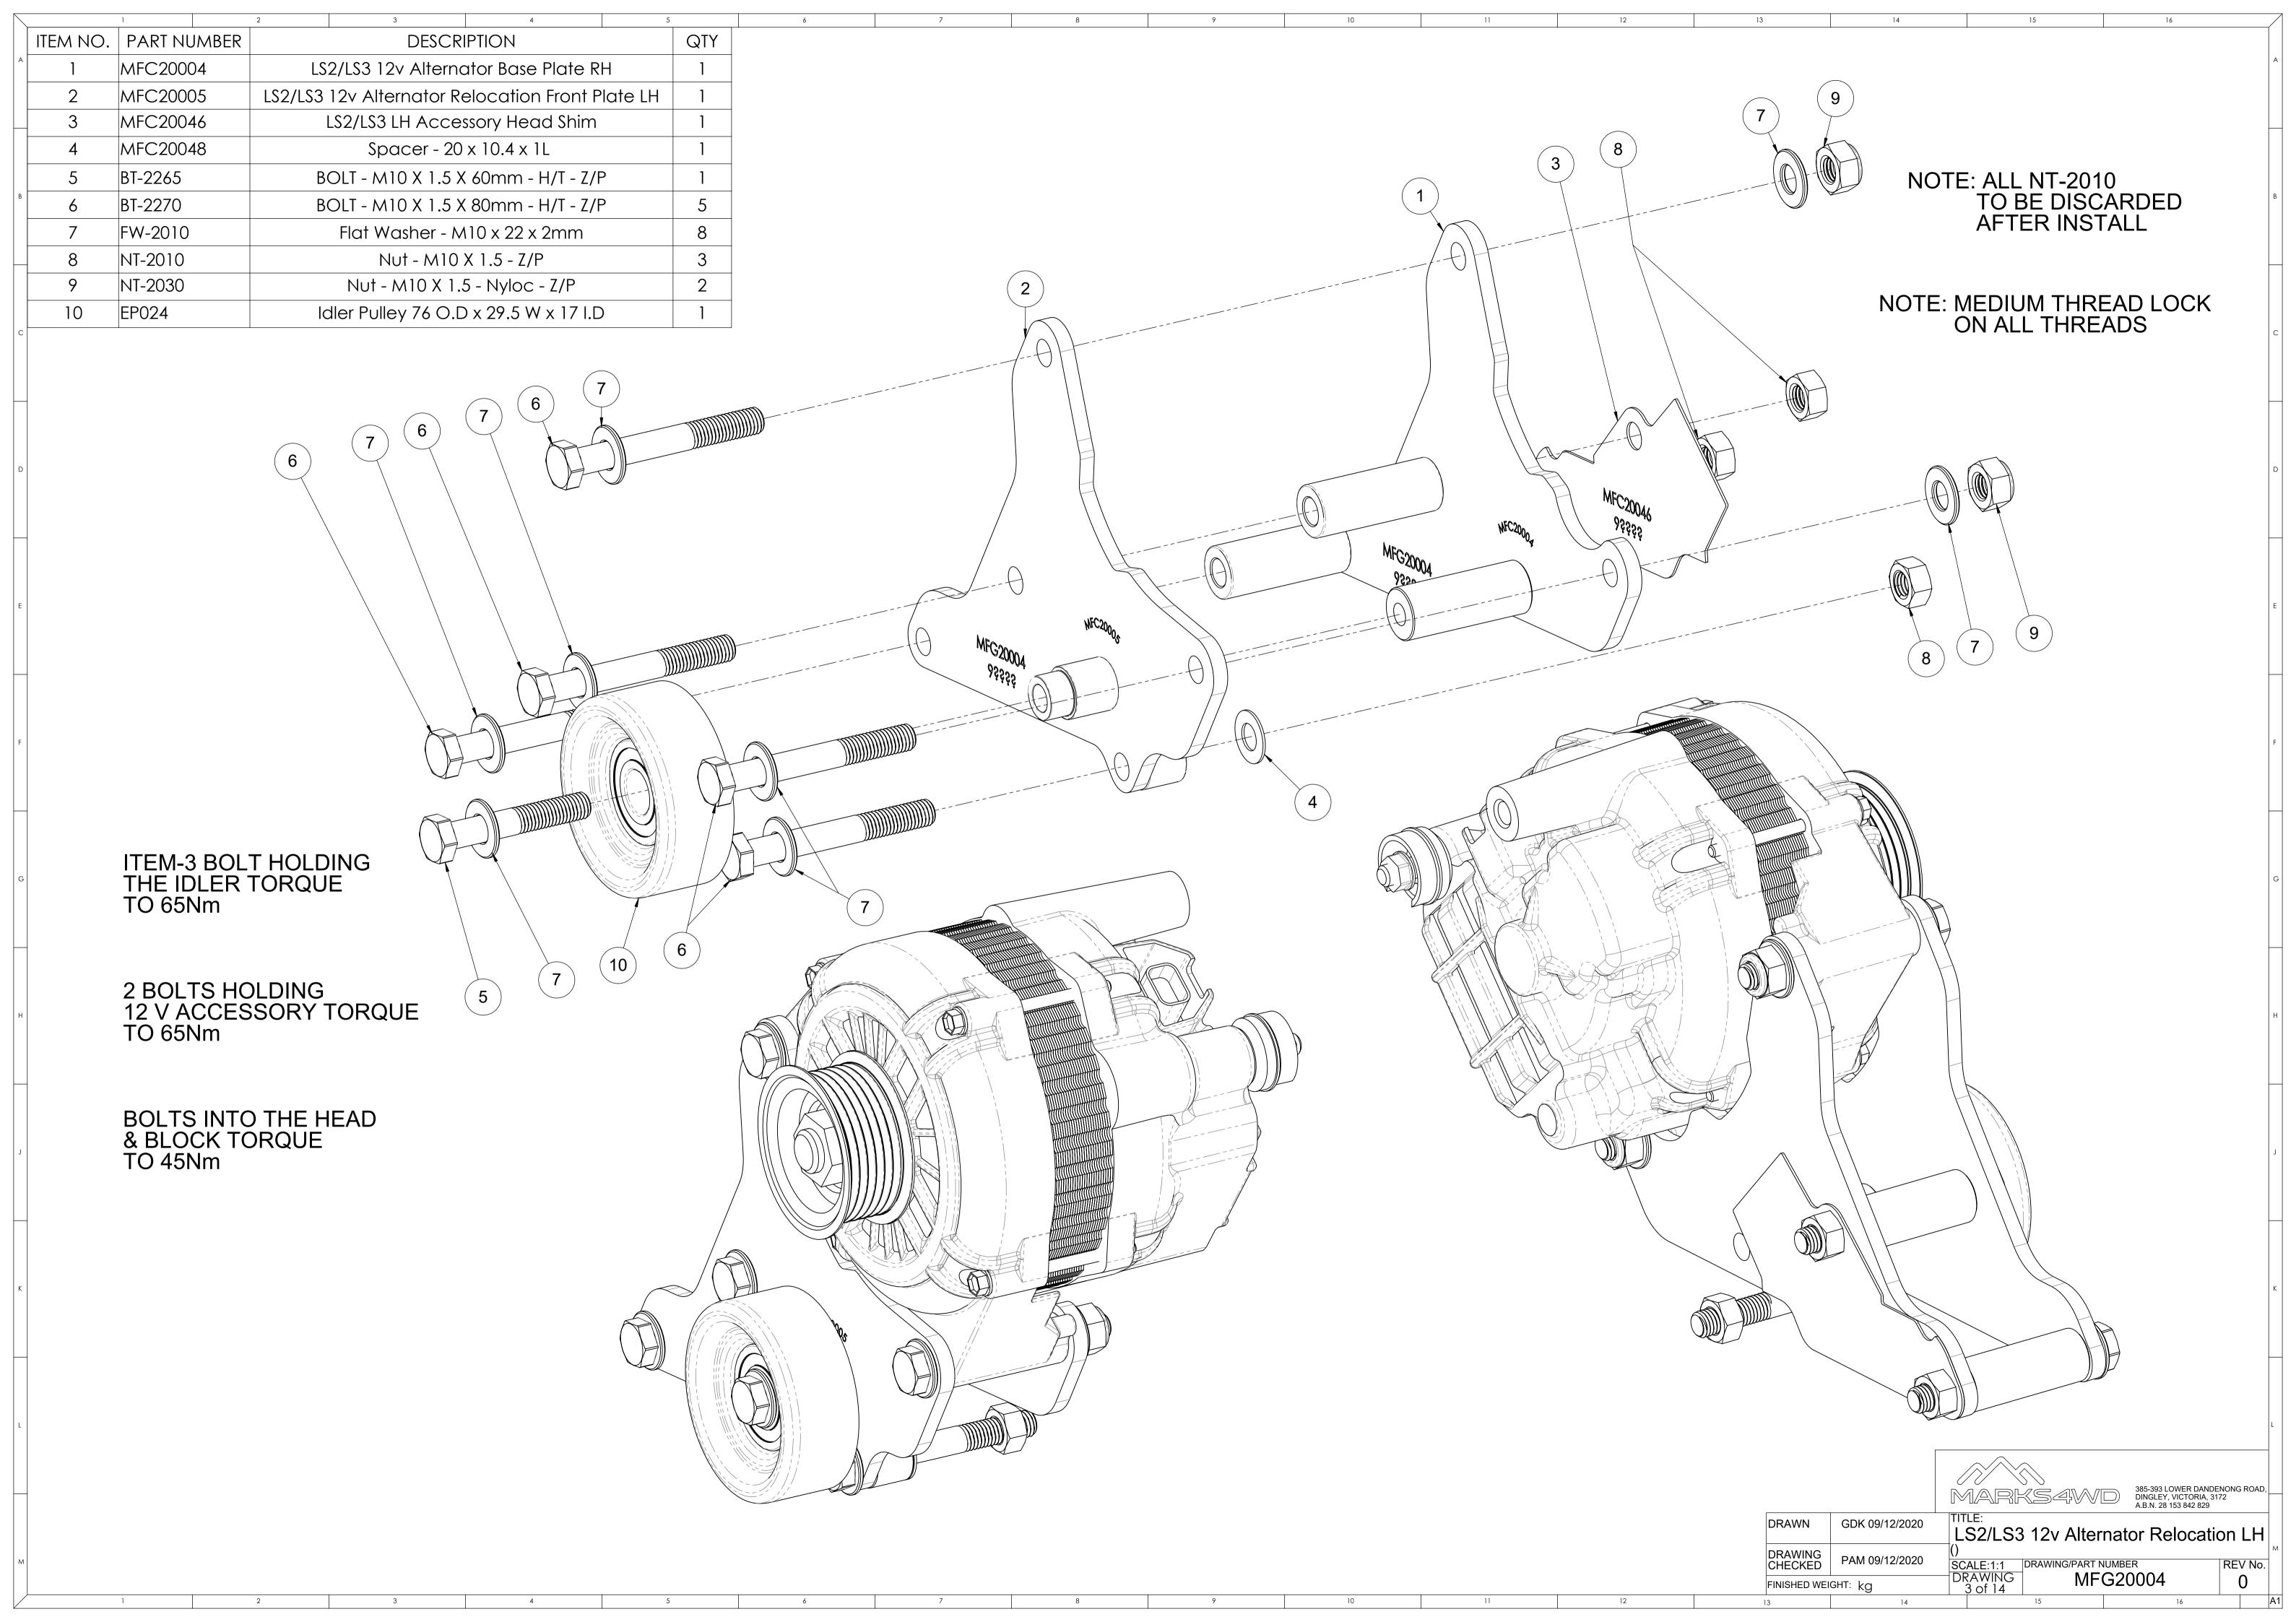

## LS - SERIES ROCKER COVER LIP MODIFICATION

REV No.

LS - ACCMOD - 01

FINISHED WEIGHT: ka

## LS - SERIES ROCKER COVER COIL BOSS MODIFICATION (ROCKER COVER SWAP)

MOUNTING **BOSS TO** 

TOP VIEW (1)

SIDE VIEW (1)

THE BOSS MODIFICATION SHOWS THE DRIVER SIDE ROCKER COVER ON THE PASSENGER SIDE CYLINDER HEAD MODIFIED ROCKER COVER (OPTION-1)

SIDE VIEW (2)

PASSENGER SIDE ROCKER COVER

REMOVE THE HATCHED AREA AS SHOWN ABOVE UNTIL THE **CLEARANCE FOR THE ACCESSORY** KIT IS ACHIEVED

THE STANDARD HEIGHT OF THE MOUNTING BOSS WILL NEED TO BE MODIFIED

> **DECIDE FROM EITHER** (OPTION-1) OR (OPTION-2)

MODIFIED ROCKER COVER (OPTION-2)

SIDE VIEW (3) PASSENGER SIDE ROCKER COVER

REMOVE THE HATCHED AREA AS SHOWN ABOVE & SMOOTH OFF TO MATCH SHAPE OF COVER

LS - Series Rocker Cover Coil Boss GDK 09/12/2020

Modification FINISHED WEIGHT: ka

LS - ACCMOD - 03

## LS - SERIES PASSENGER SIDE COIL BRACKET MODIFICATION FOR COIL RELOCATION BRAKET MFC20020 (ROCKER COVER SWAP)

REMOVE THE HATCHED AREA AS SHOWN TO ALLOW FITMENT OF THE COIL RELOCATION BRACKET

STANDARD PASSENGER SIDE COIL BRACKET

REUSE FACTORY BOLTS

REASSEMBLE THE LS COIL TO MFC20020 IN THE ORIENTATION SHOWN THEN FASTEN MFC20020

SHOWN THEN FASTEN MFC20020 TO THE MODIFIED COIL BRACKET & MOUNTING BOSS ON THE ROCKER

COVER AS SHOWN IN THE EXPLODED VIEW

ROCKER COVER MODIFICATION IS REQUIRED BEFORE COIL RELOCATION

**REFER TO DRAWING:-**

(LS - ACCMOD - 01)

LS - SERIES ROCKER COVER LIP MODIFICATION

(LS - ACCMOD - 03)

LS - SERIES ROCKER COVER COIL BOSS MODIFICATION

**EXPLODE VIEW** 

MODIFIED PASSENGER SIDE COIL BRACKET

MODIFIED PASSENGER SIDE COIL BRACKET AS SHOWN IN TOP VIEW (2) & SIDE VIEW (2)

SIDE VIEW (2)

OK 09/12/2020

385-393 LOWER DANDENONG ROAD, DINGLEY, VICTORIA, 3172 A.B.N. 28 153 842 829

LS - Series Passenger Side Coil

COK 09/12/2020

LS - Series Passenger Side Coil

() Bracket Modification

SCALE: 1.2:1 | DRAWING/PART NUMBER | REV. NO.

FINISHED WEIGHT: kg

| CRAWING | DRAWING | LS - ACCMOD - 05