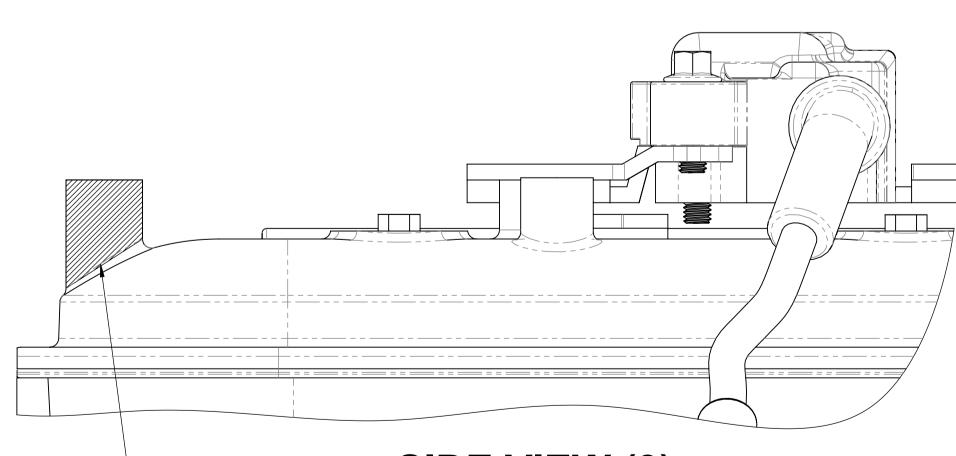

SIDE VIEW (2)

PASSENGER SIDE ROCKER COVER

REMOVE THE HATCHED AREA AS SHOWN ABOVE UNTIL THE **CLEARANCE FOR THE ACCESSORY** KIT IS ACHIEVED

THE STANDARD HEIGHT OF THE MOUNTING BOSS WILL NEED TO BE MODIFIED

> **DECIDE FROM EITHER** (OPTION-1) OR (OPTION-2)

MODIFIED ROCKER COVER (OPTION-2)

SIDE VIEW (3) PASSENGER SIDE ROCKER COVER

REMOVE THE HATCHED AREA AS SHOWN ABOVE & SMOOTH OFF TO MATCH SHAPE OF COVER

LS - Series Rocker Cover Coil Boss GDK 09/12/2020