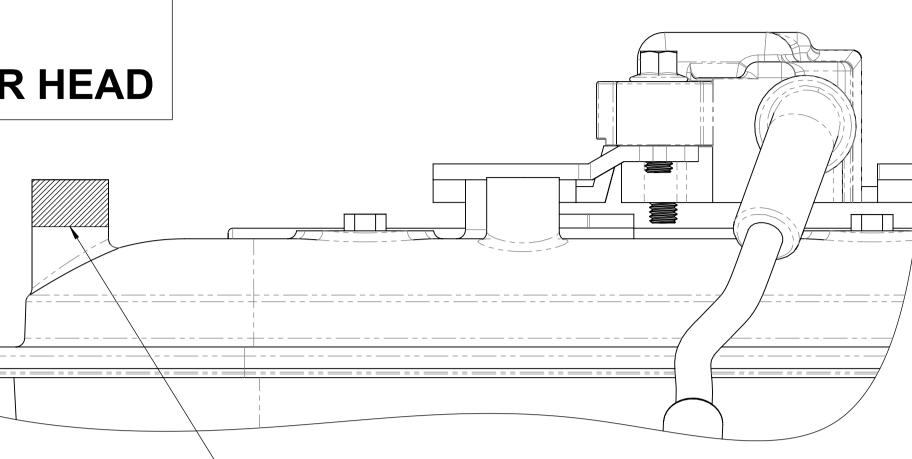

## LS - SERIES ROCKER COVER COIL BOSS MODIFICATION (ROCKER COVER SWAP)

MOUNTING **BOSS TO** 

TOP VIEW (1)

SIDE VIEW (1)

THE BOSS MODIFICATION SHOWS THE DRIVER SIDE ROCKER COVER ON THE PASSENGER SIDE CYLINDER HEAD MODIFIED ROCKER COVER (OPTION-1)

SIDE VIEW (2)

PASSENGER SIDE ROCKER COVER

REMOVE THE HATCHED AREA AS SHOWN ABOVE UNTIL THE **CLEARANCE FOR THE ACCESSORY** KIT IS ACHIEVED

THE STANDARD HEIGHT OF THE MOUNTING BOSS WILL NEED TO BE MODIFIED