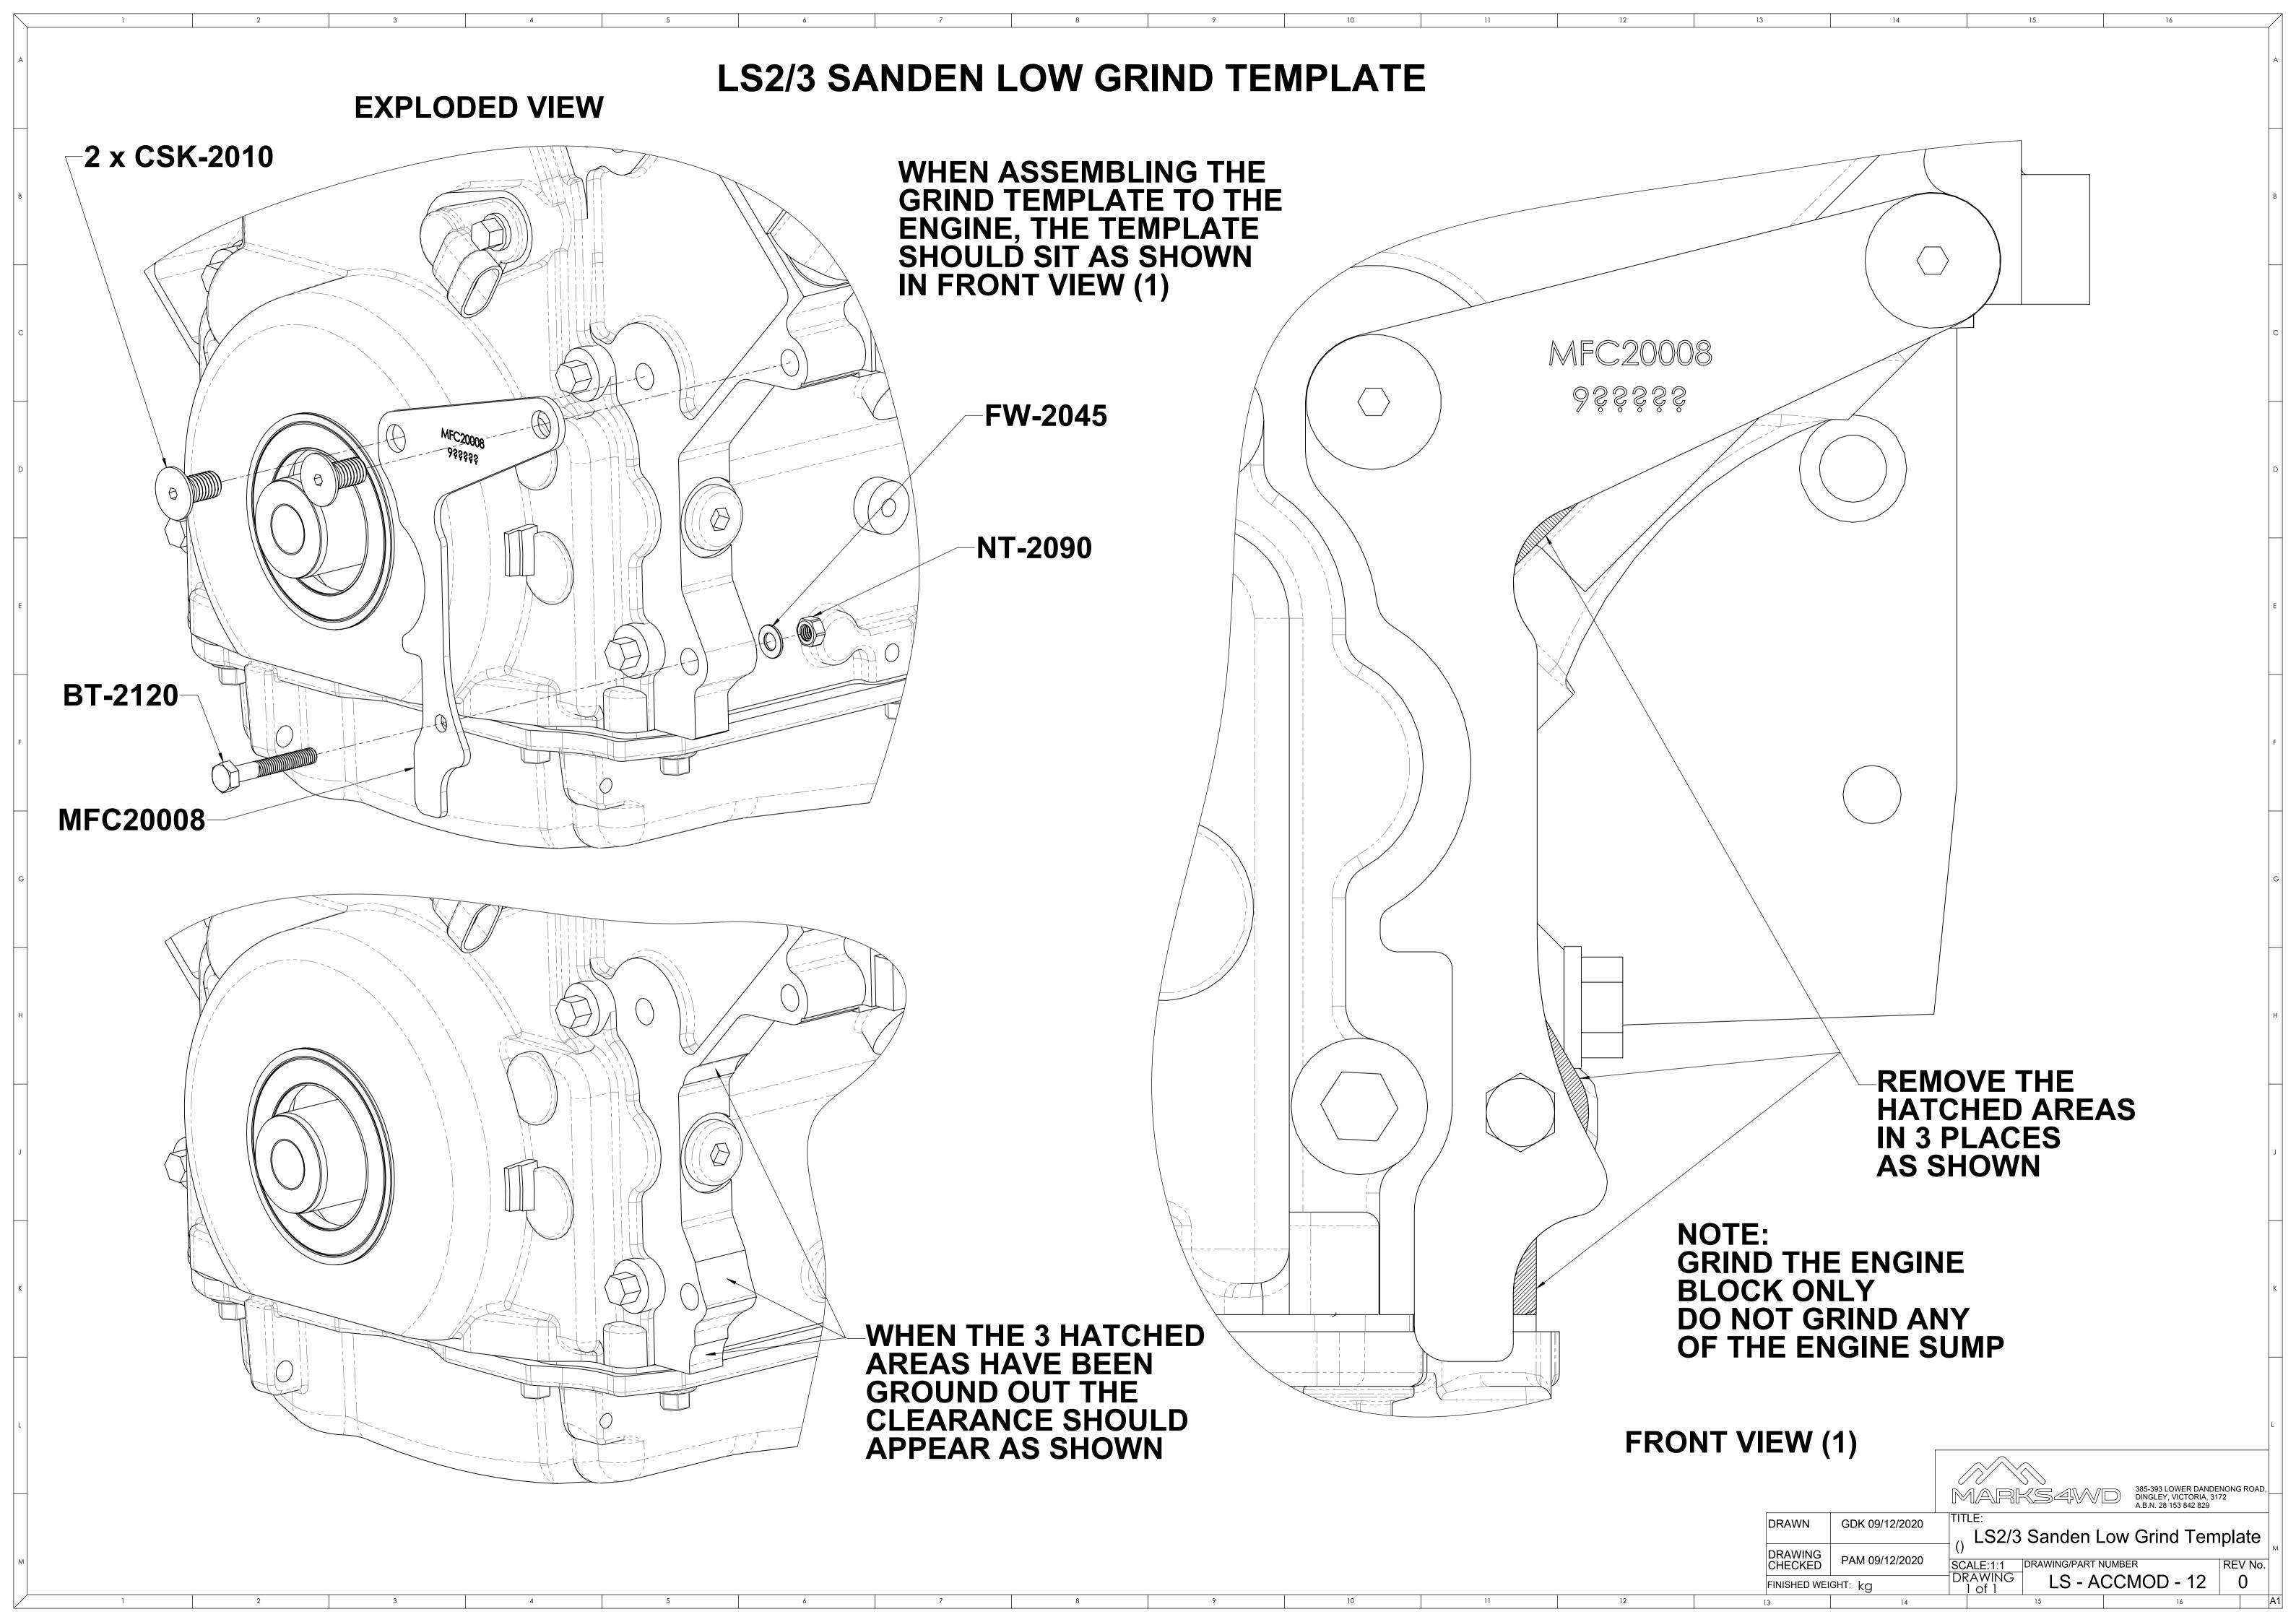

EN FASTEN MFC20020 TO THE MODIFIED COIL BRACKET & MOUNTING BOSS ON THE ROCKER

COVER AS SHOWN IN THE EXPLODED VIEW

ROCKER COVER MODIFICATION IS REQUIRED BEFORE COIL RELOCATION

**REFER TO DRAWING:-**

(LS - ACCMOD - 01)

LS - SERIES ROCKER COVER LIP MODIFICATION

(LS - ACCMOD - 03)

LS - SERIES ROCKER COVER COIL BOSS MODIFICATION

**EXPLODE VIEW** 

MODIFIED PASSENGER SIDE COIL BRACKET



MODIFIED PASSENGER SIDE COIL BRACKET AS SHOWN IN TOP VIEW (2) & SIDE VIEW (2)



SIDE VIEW (2)

OK 09/12/2020

385-393 LOWER DANDENONG ROAD, DINGLEY, VICTORIA, 3172 A.B.N. 28 153 842 829

LS - Series Passenger Side Coil

COK 09/12/2020

LS - Series Passenger Side Coil

() Bracket Modification

SCALE: 1.2:1 | DRAWING/PART NUMBER | REV. NO.

FINISHED WEIGHT: kg

| CRAWING | DRAWING | LS - ACCMOD - 05