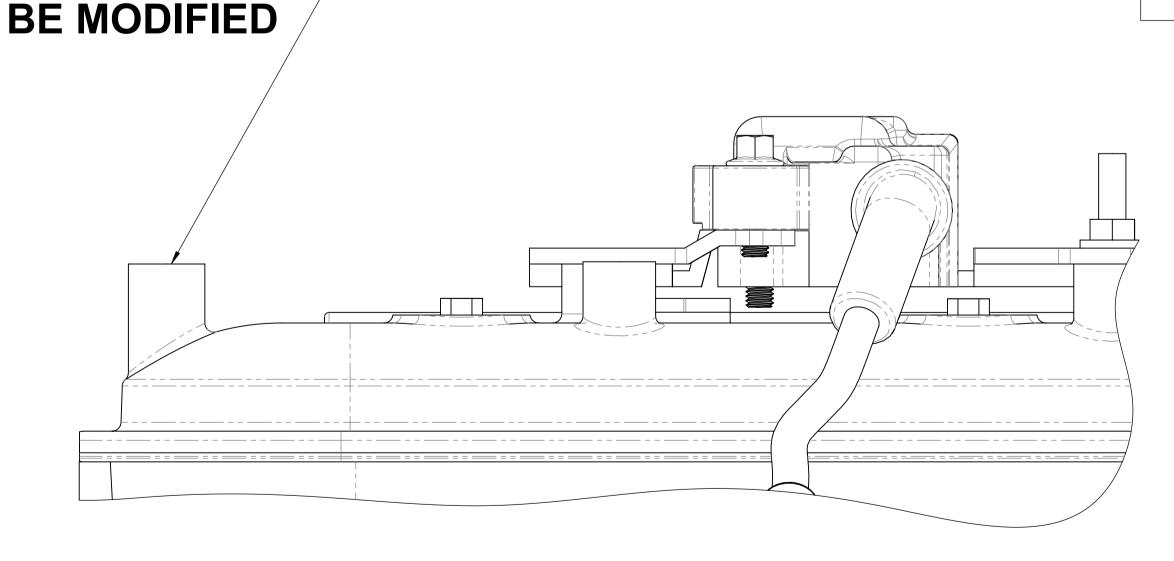

SIDE VIEW (2)

PASSENGER SIDE ROCKER COVER

REMOVE THE HATCHED AREA AS SHOWN ABOVE UNTIL THE **CLEARANCE FOR THE ACCESSORY** KIT IS ACHIEVED

THE STANDARD HEIGHT OF THE MOUNTING BOSS WILL NEED TO BE MODIFIED

> **DECIDE FROM EITHER** (OPTION-1) OR (OPTION-2)

MODIFIED ROCKER COVER (OPTION-2)

SIDE VIEW (3) PASSENGER SIDE ROCKER COVER

REMOVE THE HATCHED AREA AS SHOWN ABOVE & SMOOTH OFF TO MATCH SHAPE OF COVER

LS - Series Rocker Cover Coil Boss GDK 09/12/2020