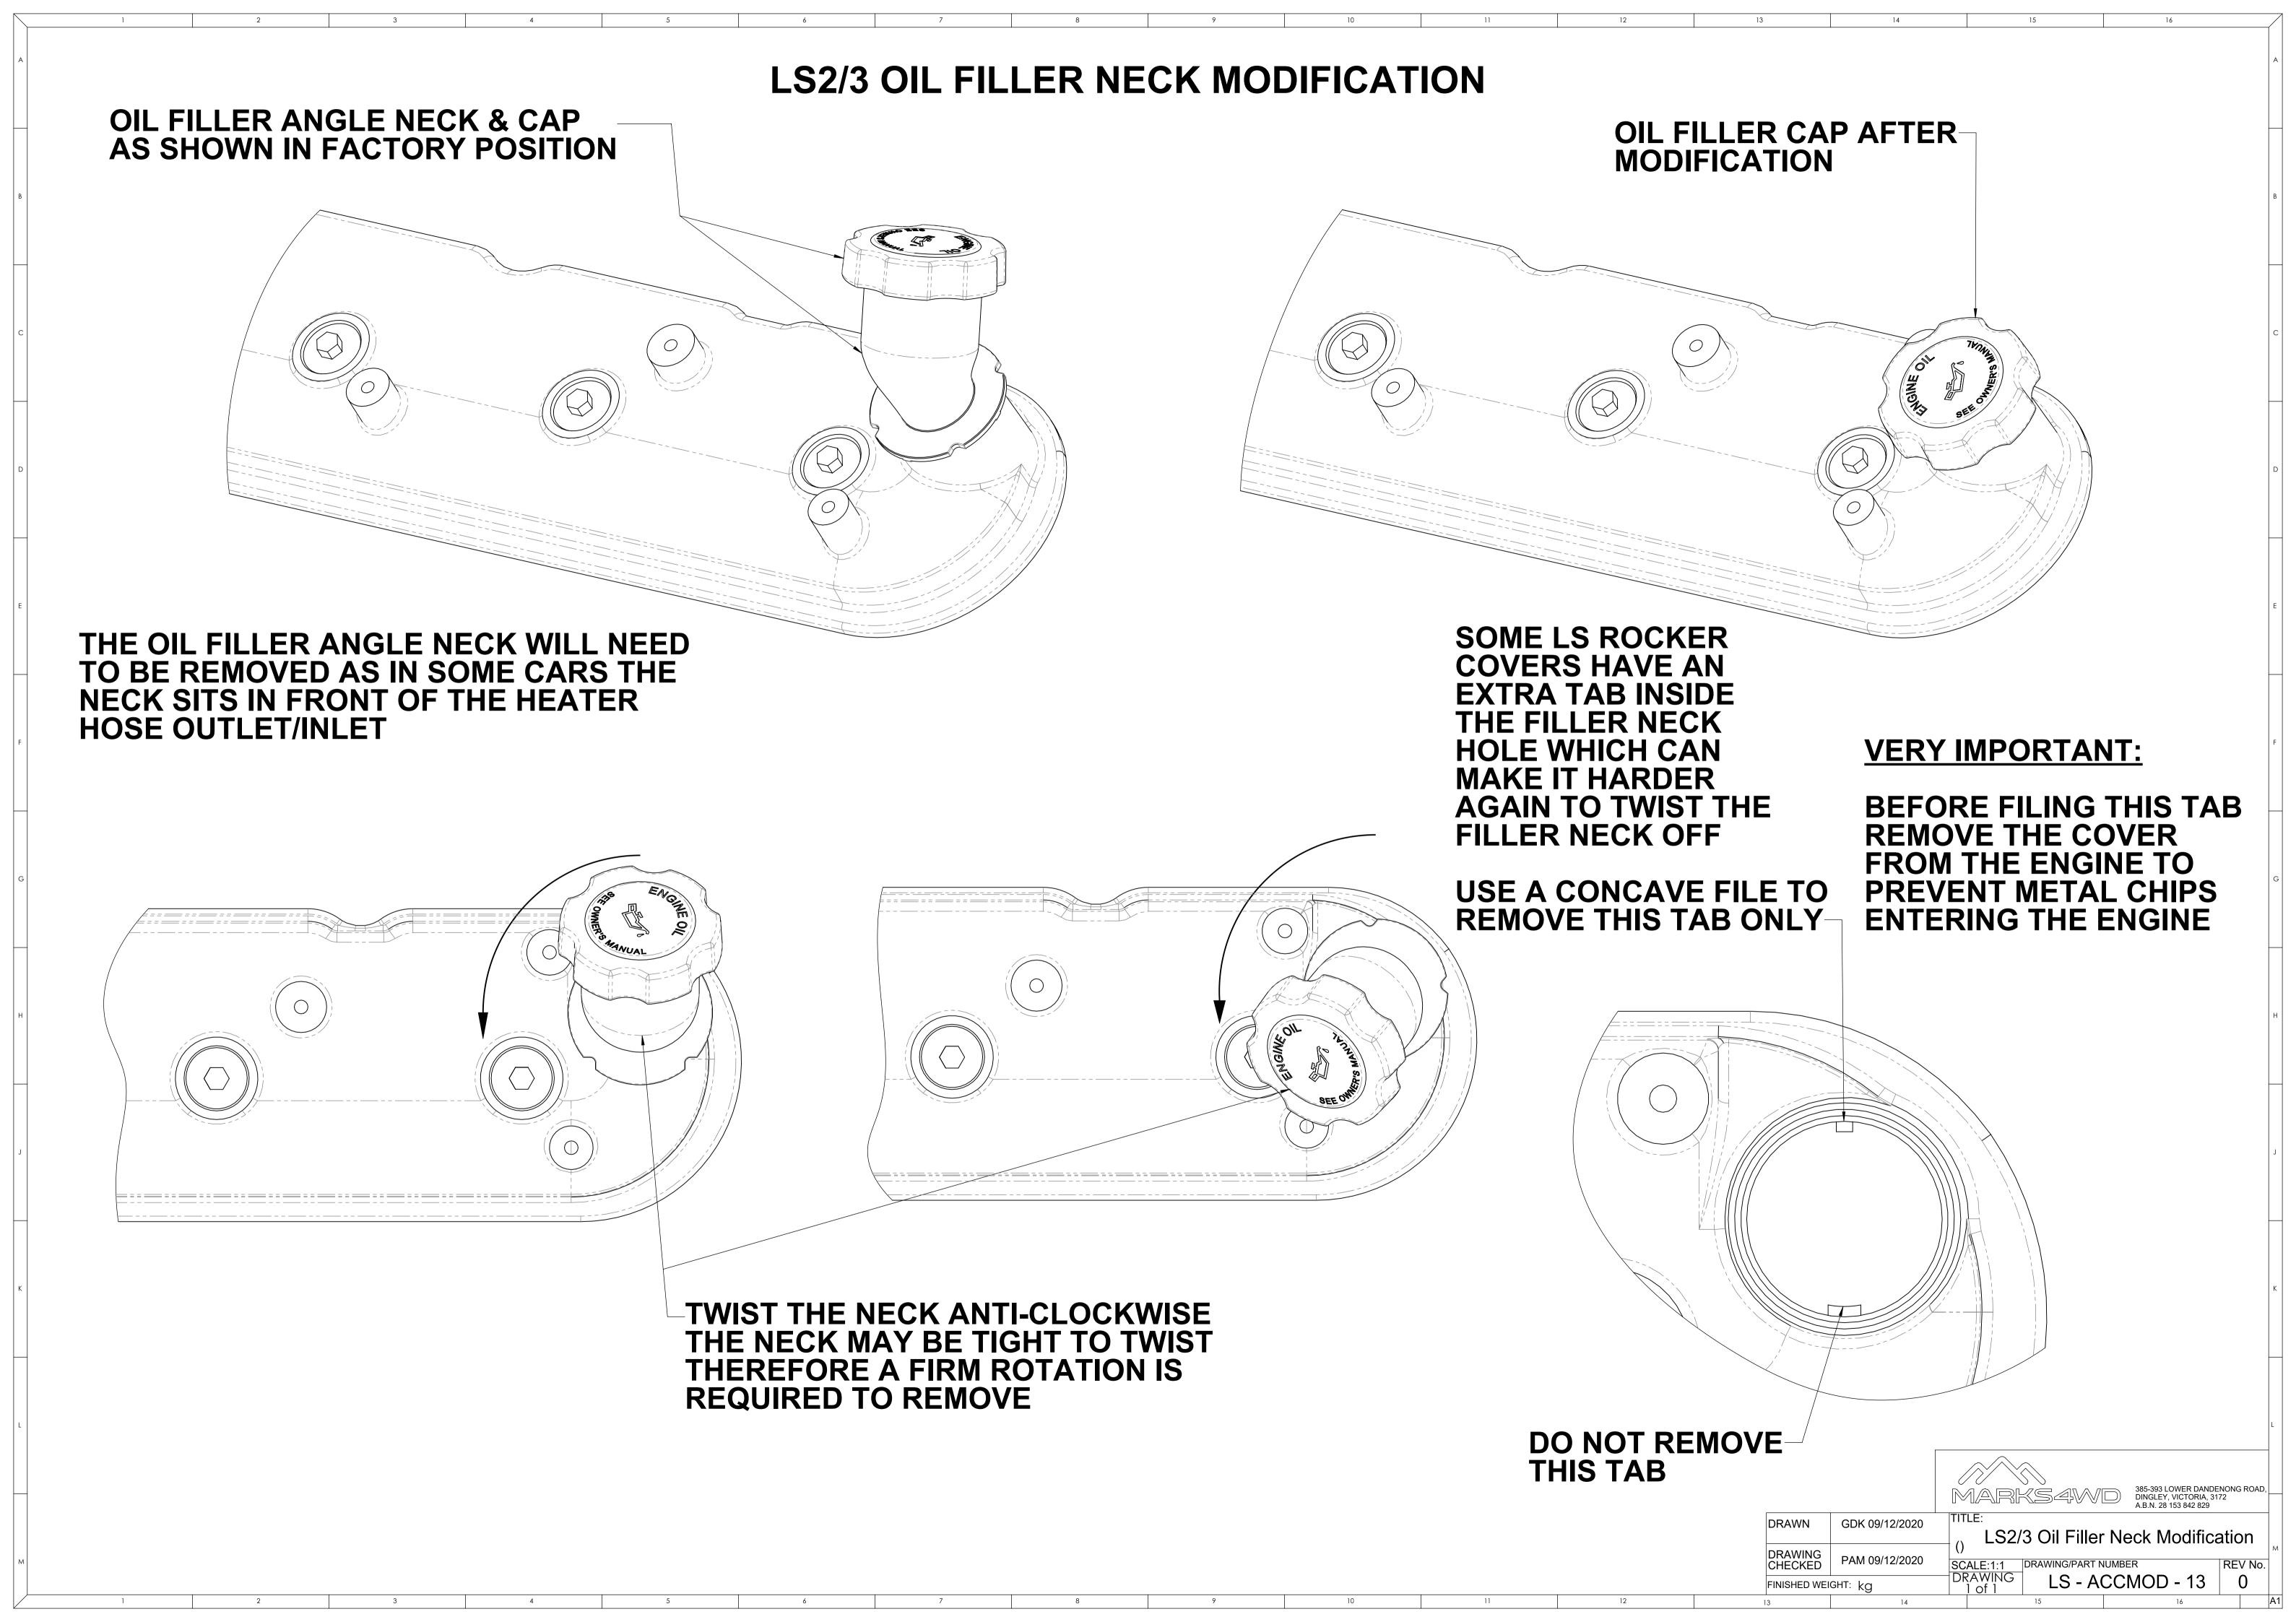

FASTEN MFC20020 TO THE MODIFIED COIL BRACKET & MOUNTING BOSS ON THE ROCKER

COVER AS SHOWN IN THE EXPLODED VIEW

ROCKER COVER MODIFICATION IS REQUIRED BEFORE COIL RELOCATION

**REFER TO DRAWING:-**

(LS - ACCMOD - 01)

LS - SERIES ROCKER COVER LIP MODIFICATION

(LS - ACCMOD - 03)

LS - SERIES ROCKER COVER COIL BOSS MODIFICATION

**EXPLODE VIEW** 

MODIFIED PASSENGER SIDE COIL BRACKET



MODIFIED PASSENGER SIDE COIL BRACKET AS SHOWN IN TOP VIEW (2) & SIDE VIEW (2)



SIDE VIEW (2)

OK 09/12/2020

385-393 LOWER DANDENONG ROAD, DINGLEY, VICTORIA, 3172 A.B.N. 28 153 842 829

LS - Series Passenger Side Coil

COK 09/12/2020

LS - Series Passenger Side Coil

() Bracket Modification

SCALE: 1.2:1 | DRAWING/PART NUMBER | REV. NO.

FINISHED WEIGHT: kg

| CRAWING | DRAWING | LS - ACCMOD - 05