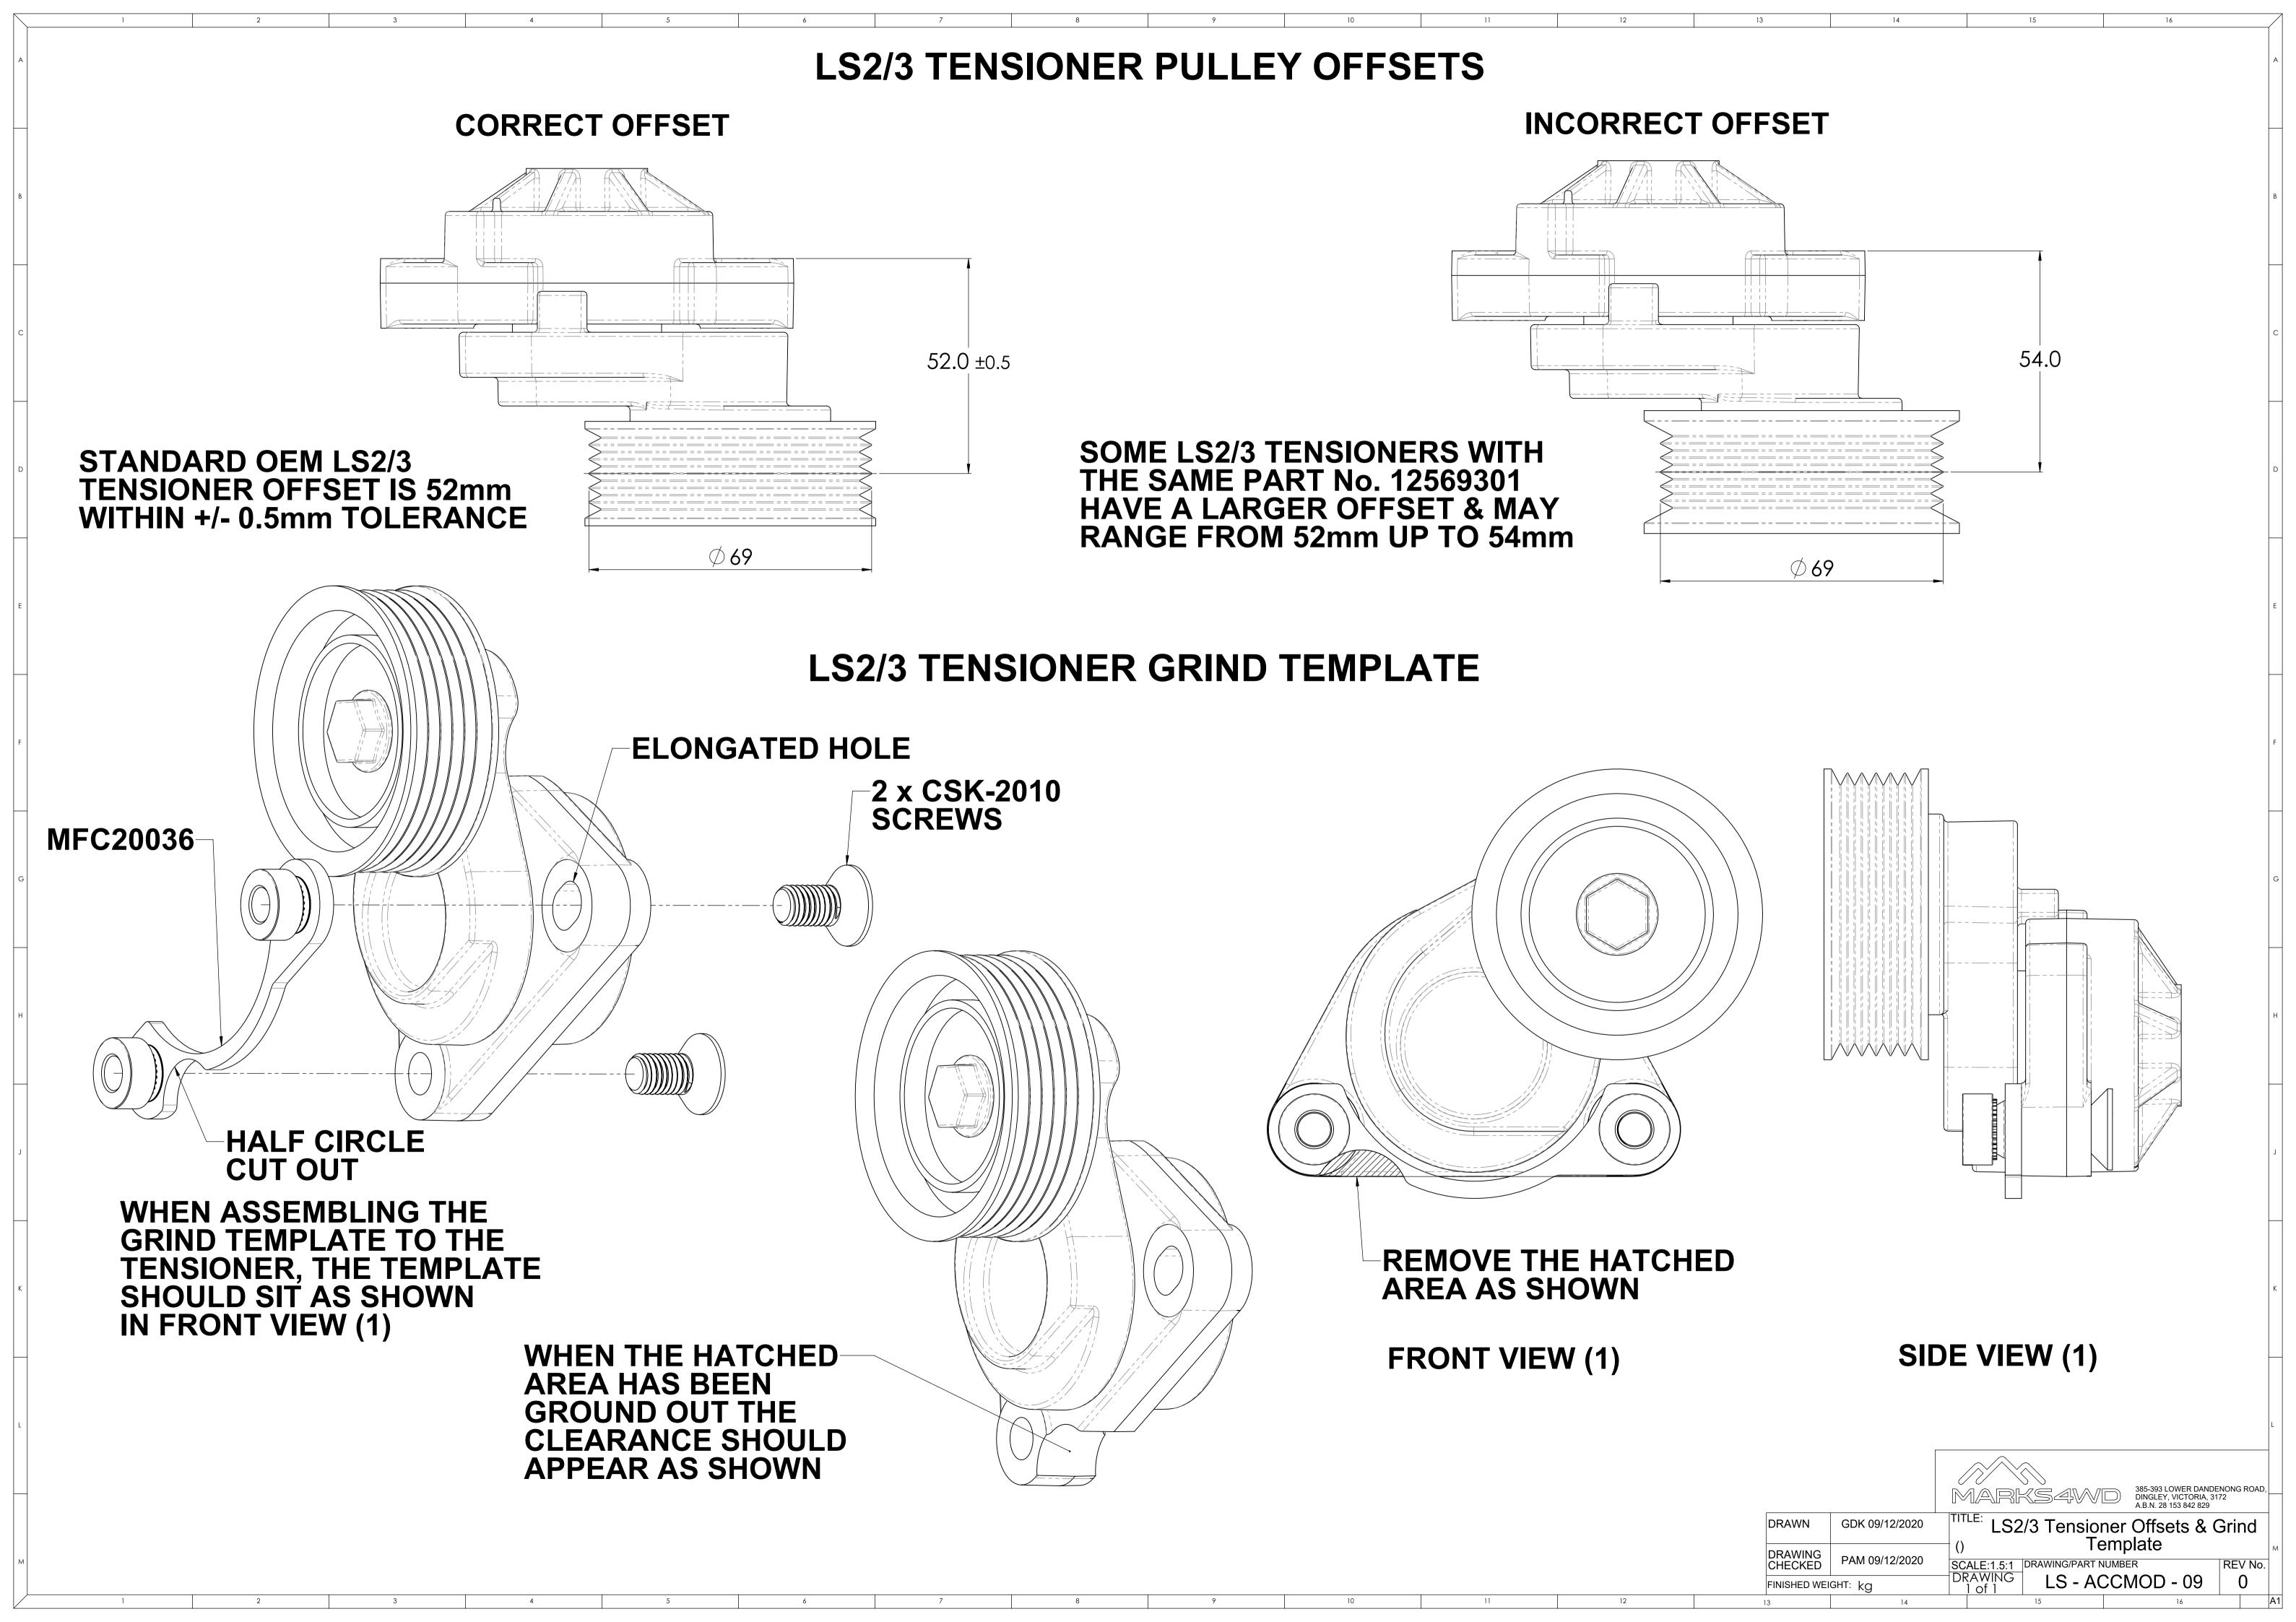

## LS - SERIES ROCKER COVER LIP MODIFICATION

REV No.

LS - ACCMOD - 01

FINISHED WEIGHT: ka