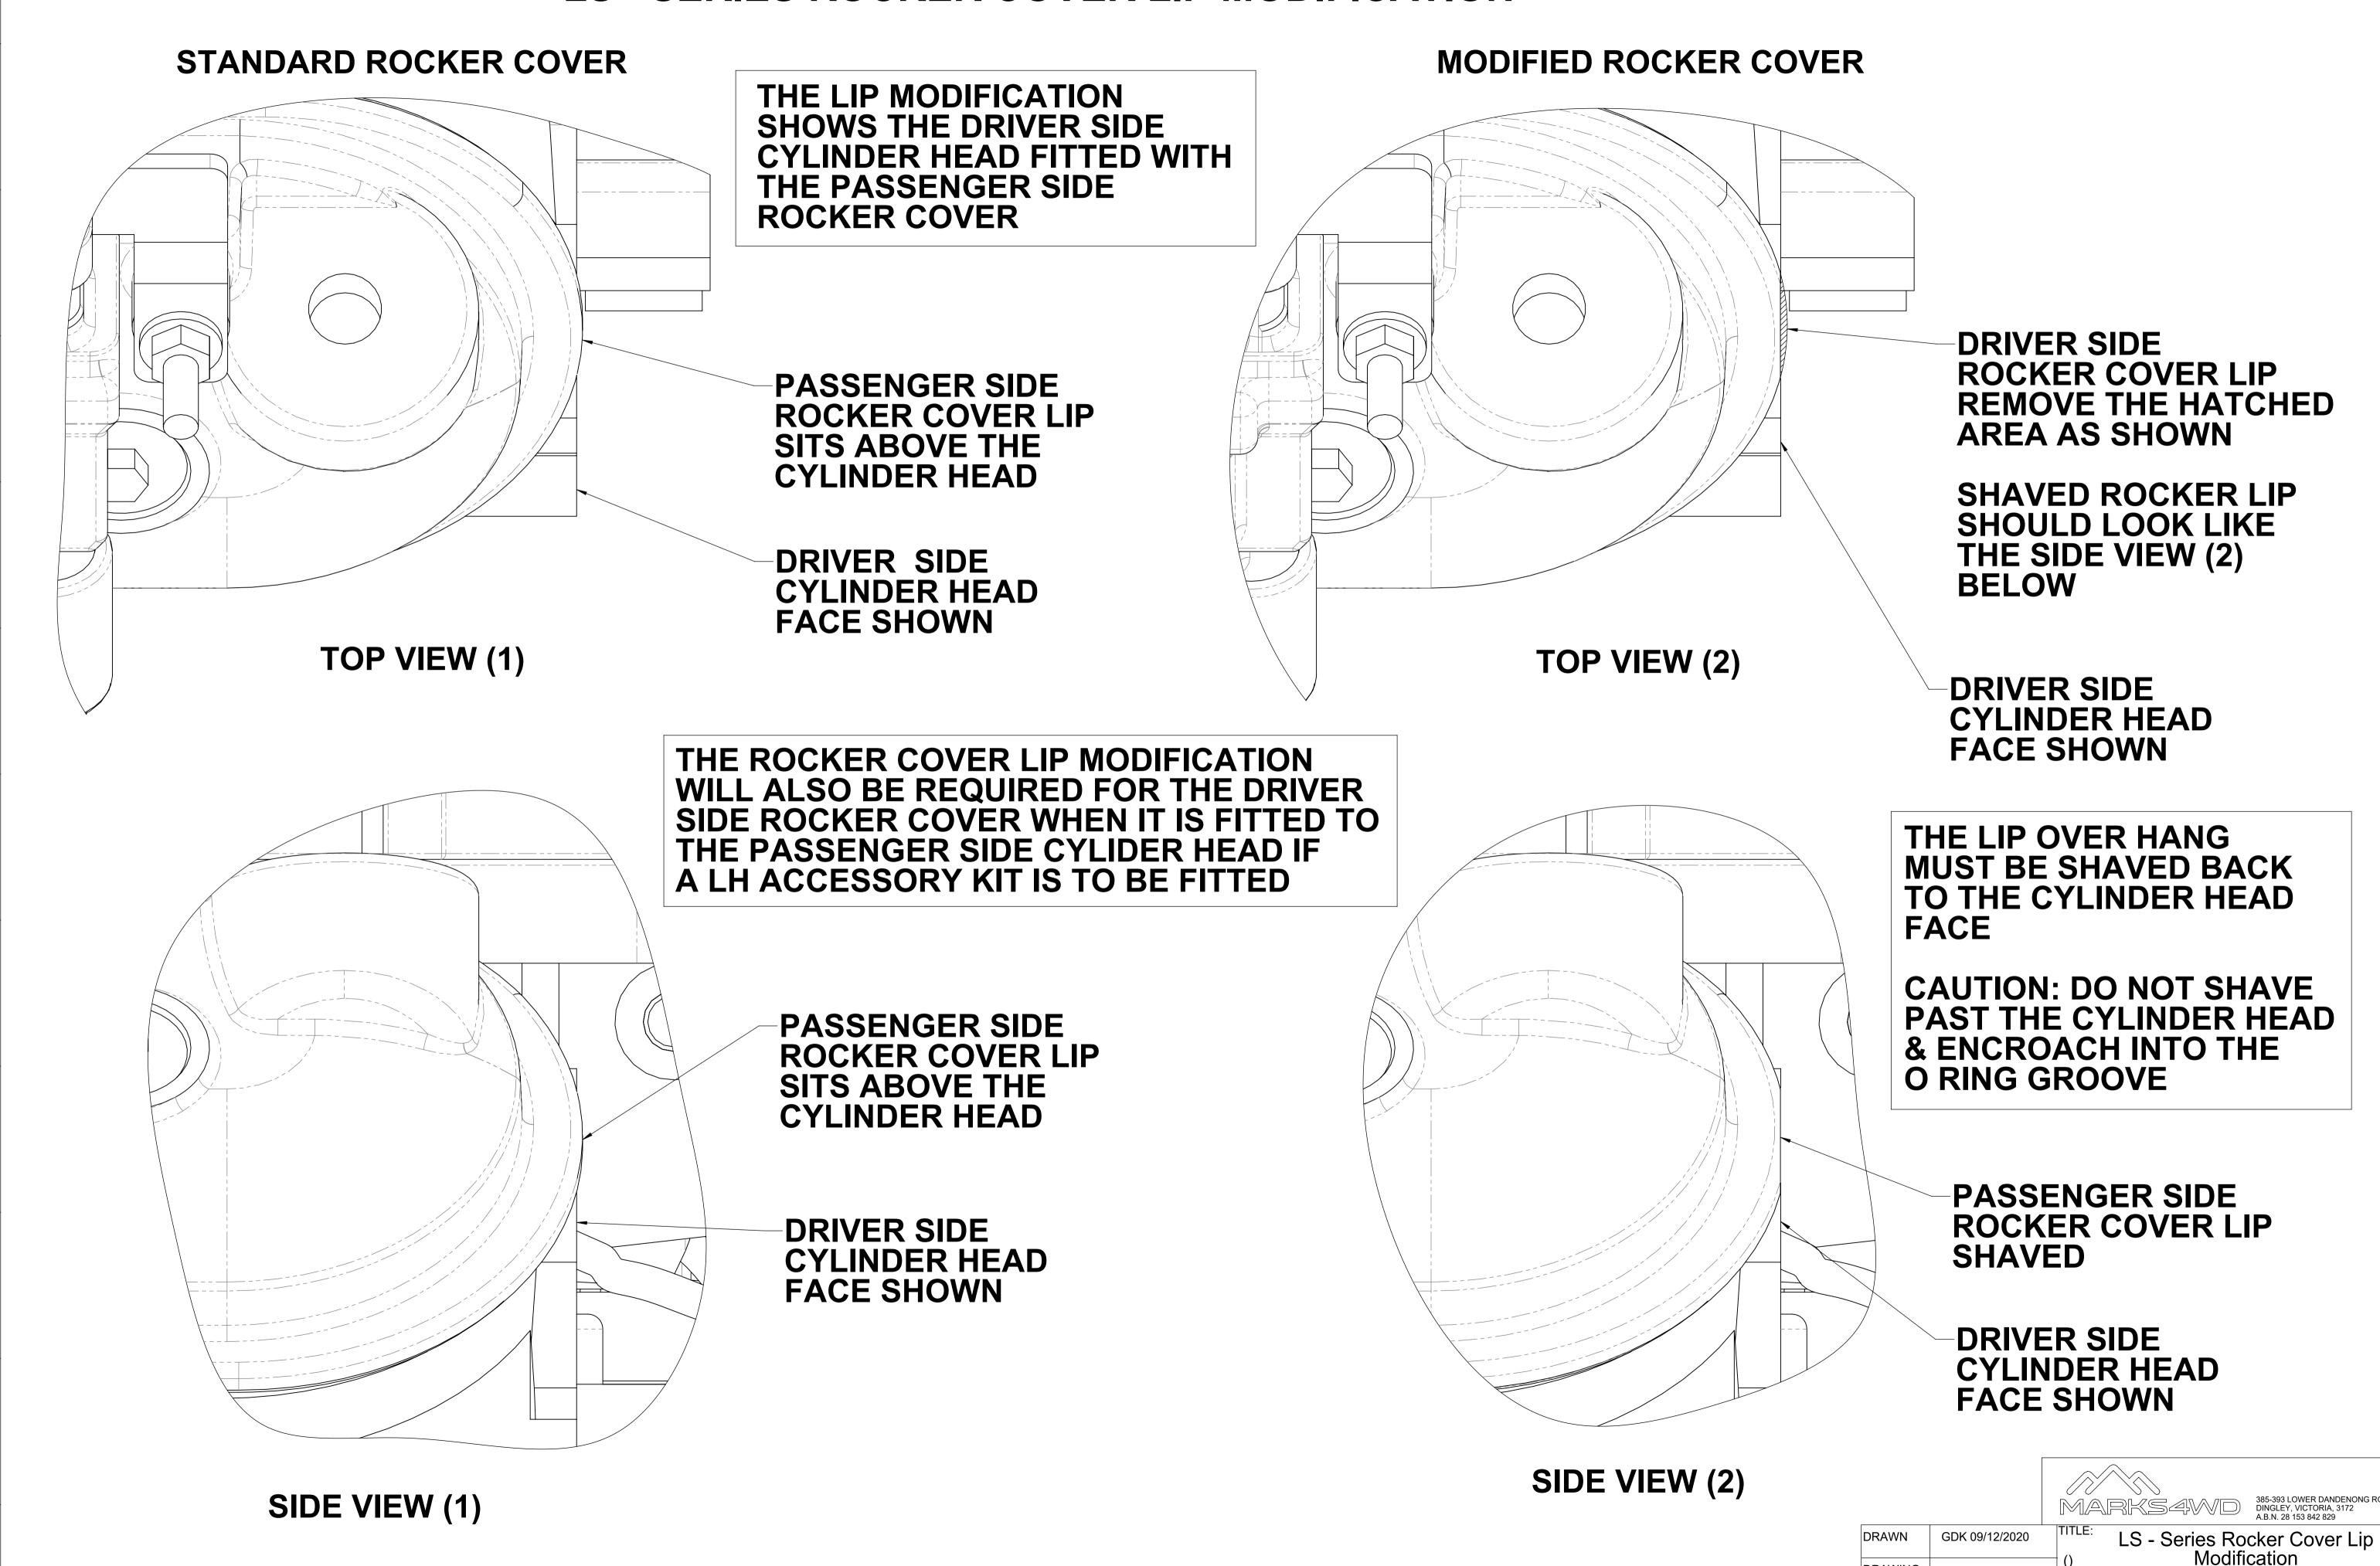

## LS - SERIES ROCKER COVER LIP MODIFICATION

REV No.

LS - ACCMOD - 01

FINISHED WEIGHT: ka

SIDE VIEW (2)

PASSENGER SIDE ROCKER COVER

REMOVE THE HATCHED AREA AS SHOWN ABOVE UNTIL THE **CLEARANCE FOR THE ACCESSORY** KIT IS ACHIEVED

THE STANDARD HEIGHT OF THE MOUNTING BOSS WILL NEED TO BE MODIFIED

> **DECIDE FROM EITHER** (OPTION-1) OR (OPTION-2)

MODIFIED ROCKER COVER (OPTION-2)

SIDE VIEW (3) PASSENGER SIDE ROCKER COVER

REMOVE THE HATCHED AREA AS SHOWN ABOVE & SMOOTH OFF TO MATCH SHAPE OF COVER

LS - Series Rocker Cover Coil Boss GDK 09/12/2020