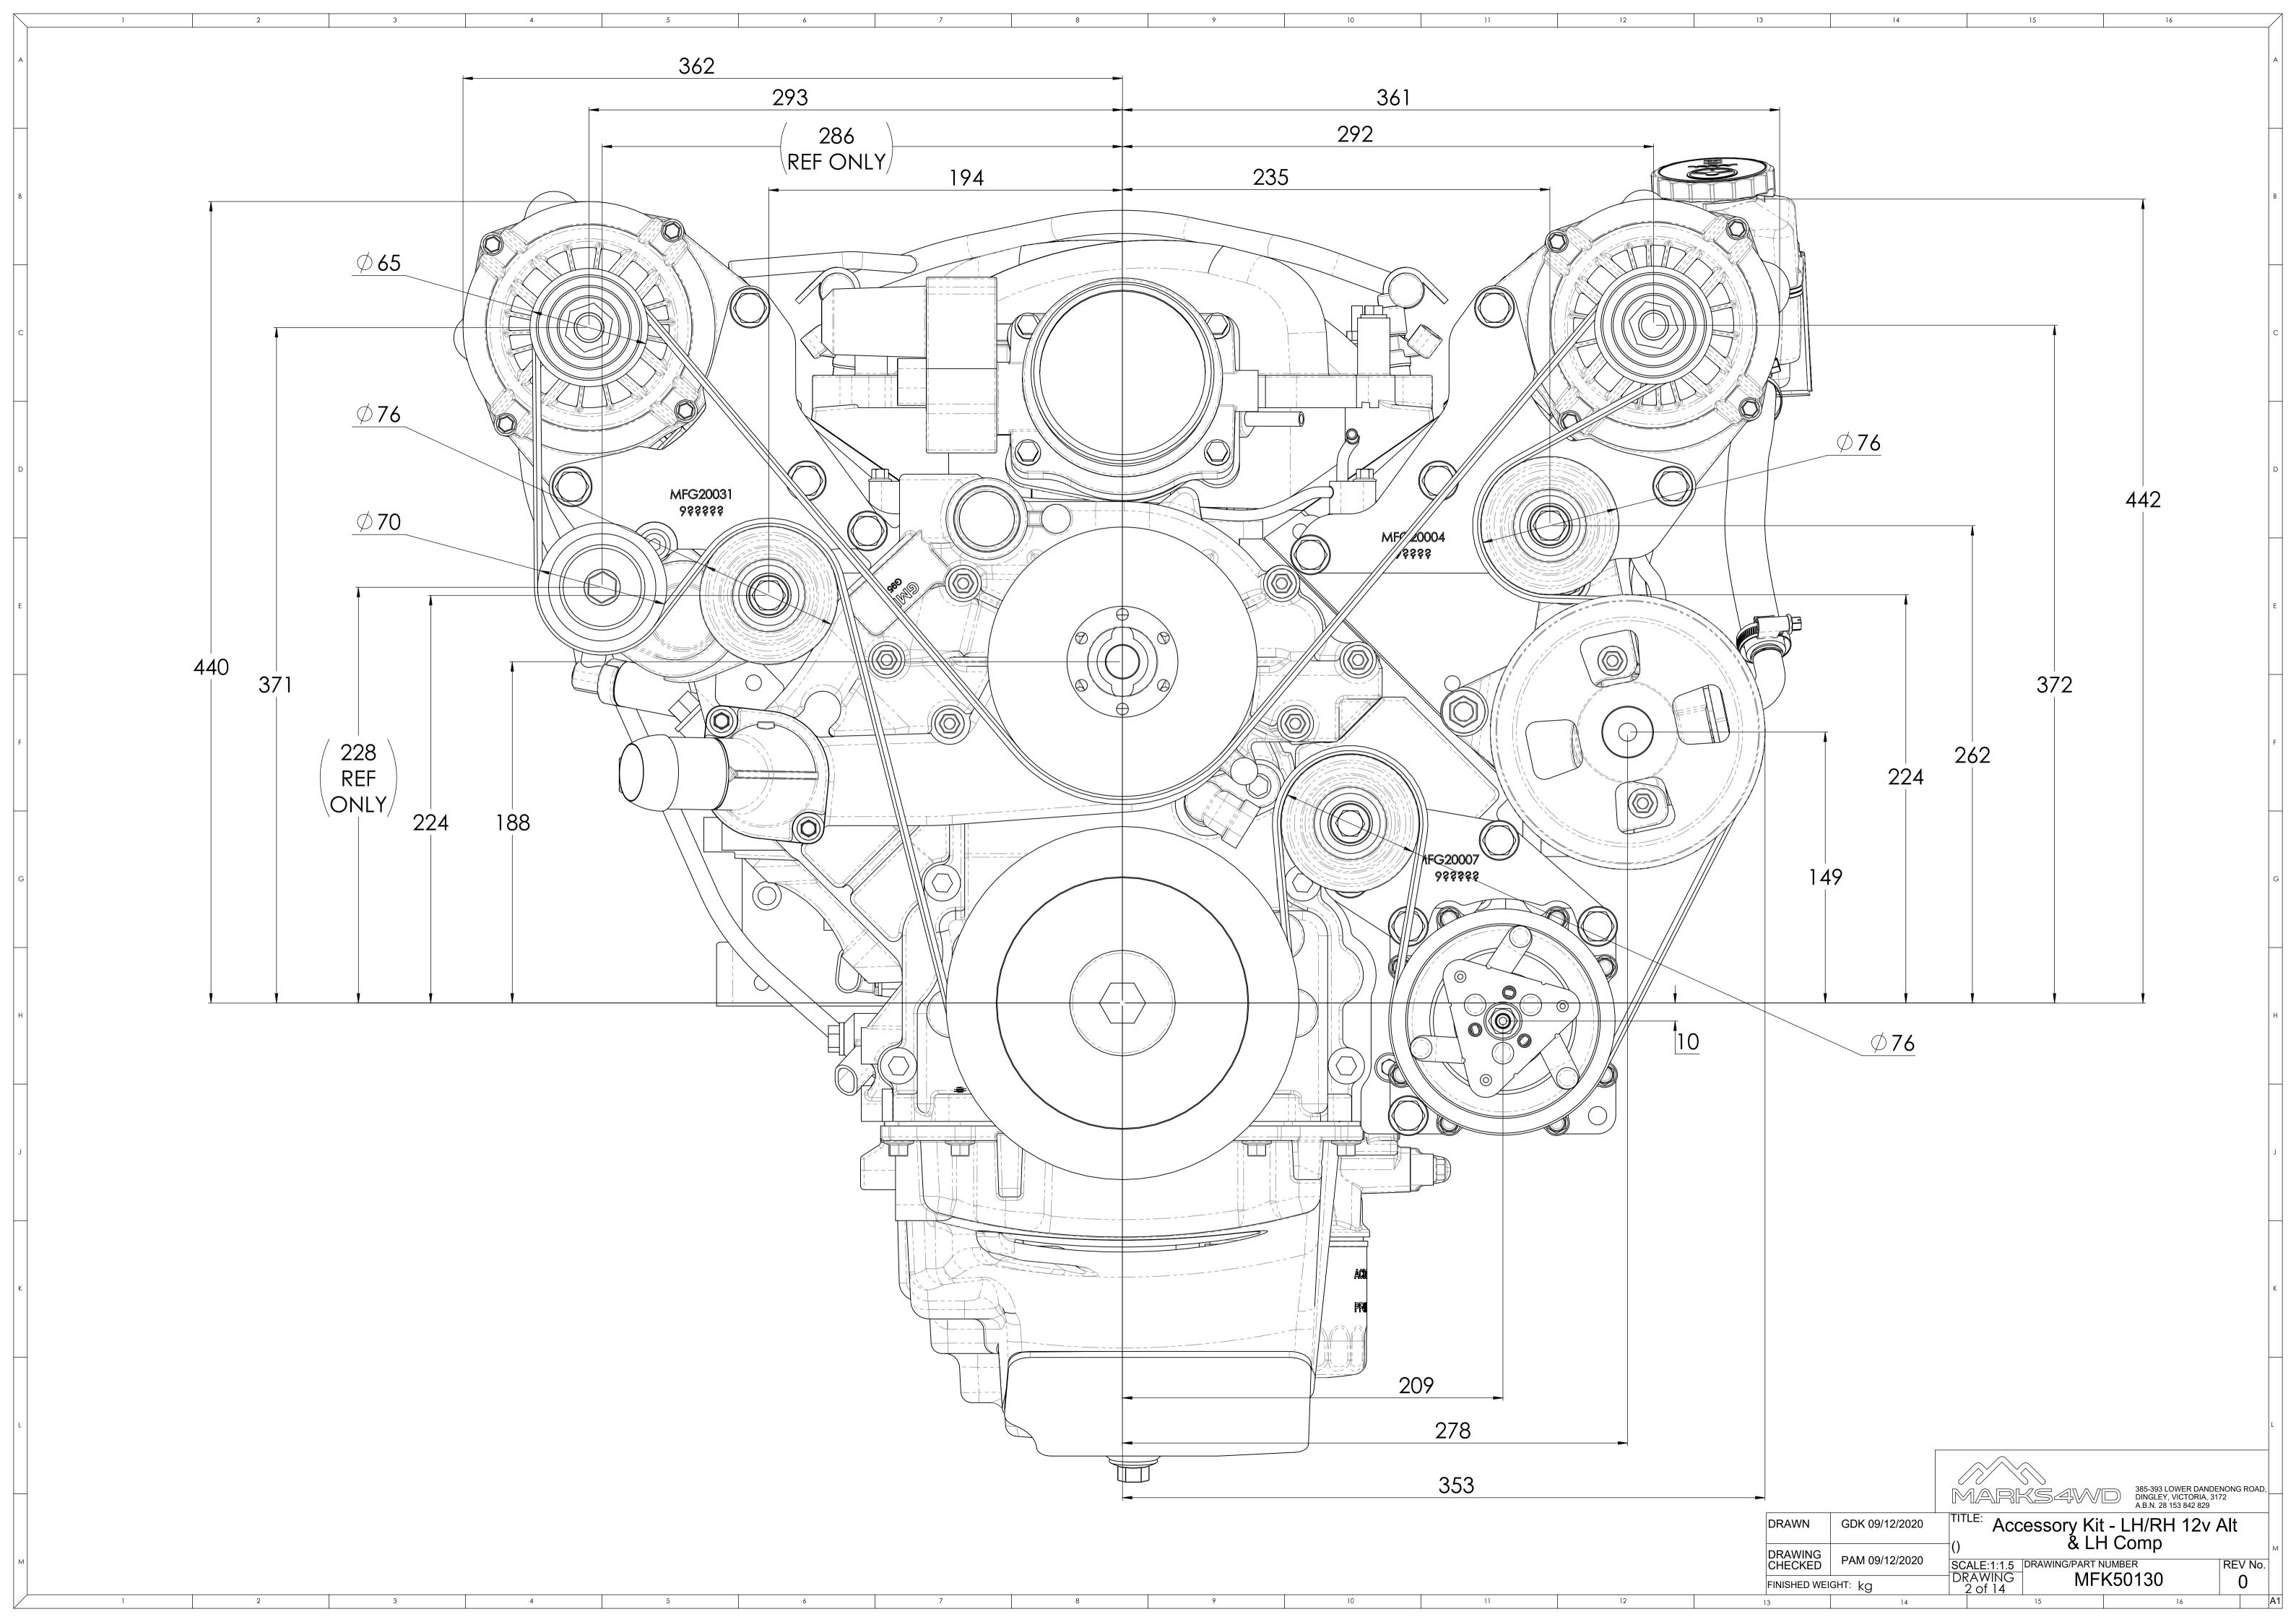

## LS - SERIES ROCKER COVER LIP MODIFICATION

REV No.

LS - ACCMOD - 01

FINISHED WEIGHT: ka

## LS - SERIES ROCKER COVER COIL BOSS MODIFICATION (ROCKER COVER SWAP)

MOUNTING **BOSS TO** 

TOP VIEW (1)

SIDE VIEW (1)

THE BOSS MODIFICATION SHOWS THE DRIVER SIDE ROCKER COVER ON THE PASSENGER SIDE CYLINDER HEAD MODIFIED ROCKER COVER (OPTION-1)

SIDE VIEW (2)

PASSENGER SIDE ROCKER COVER

REMOVE THE HATCHED AREA AS SHOWN ABOVE UNTIL THE **CLEARANCE FOR THE ACCESSORY** KIT IS ACHIEVED

THE STANDARD HEIGHT OF THE MOUNTING BOSS WILL NEED TO BE MODIFIED

> **DECIDE FROM EITHER** (OPTION-1) OR (OPTION-2)

MODIFIED ROCKER COVER (OPTION-2)

SIDE VIEW (3) PASSENGER SIDE ROCKER COVER

REMOVE THE HATCHED AREA AS SHOWN ABOVE & SMOOTH OFF TO MATCH SHAPE OF COVER

LS - Series Rocker Cover Coil Boss GDK 09/12/2020

Modification FINISHED WEIGHT: ka

LS - ACCMOD - 03

## LS - SERIES PASSENGER SIDE COIL BRACKET MODIFICATION FOR COIL RELOCATION BRAKET MFC20020 (ROCKER COVER SWAP)

REMOVE THE HATCHED AREA AS SHOWN TO ALLOW FITMENT OF THE COIL RELOCATION BRACKET

STANDARD PASSENGER SIDE COIL BRACKET

REUSE FACTORY BOLTS

REASSEMBLE THE LS COIL TO MFC20020 IN THE ORIENTATION SHOWN THEN FASTEN MFC20020

SHOWN THEN FASTEN MFC20020 TO THE MODIFIED COIL BRACKET & MOUNTING BOSS ON THE ROCKER

COVER AS SHOWN IN THE EXPLODED VIEW

ROCKER COVER MODIFICATION IS REQUIRED BEFORE COIL RELOCATION

**REFER TO DRAWING:-**

(LS - ACCMOD - 01)

LS - SERIES ROCKER COVER LIP MODIFICATION

(LS - ACCMOD - 03)

LS - SERIES ROCKER COVER COIL BOSS MODIFICATION

**EXPLODE VIEW** 

MODIFIED PASSENGER SIDE COIL BRACKET

MODIFIED PASSENGER SIDE COIL BRACKET AS SHOWN IN TOP VIEW (2) & SIDE VIEW (2)

SIDE VIEW (2)

OK 09/12/2020

385-393 LOWER DANDENONG ROAD, DINGLEY, VICTORIA, 3172 A.B.N. 28 153 842 829

LS - Series Passenger Side Coil

COK 09/12/2020

LS - Series Passenger Side Coil

() Bracket Modification

SCALE: 1.2:1 | DRAWING/PART NUMBER | REV. NO.

FINISHED WEIGHT: kg

| CRAWING | DRAWING | LS - ACCMOD - 05