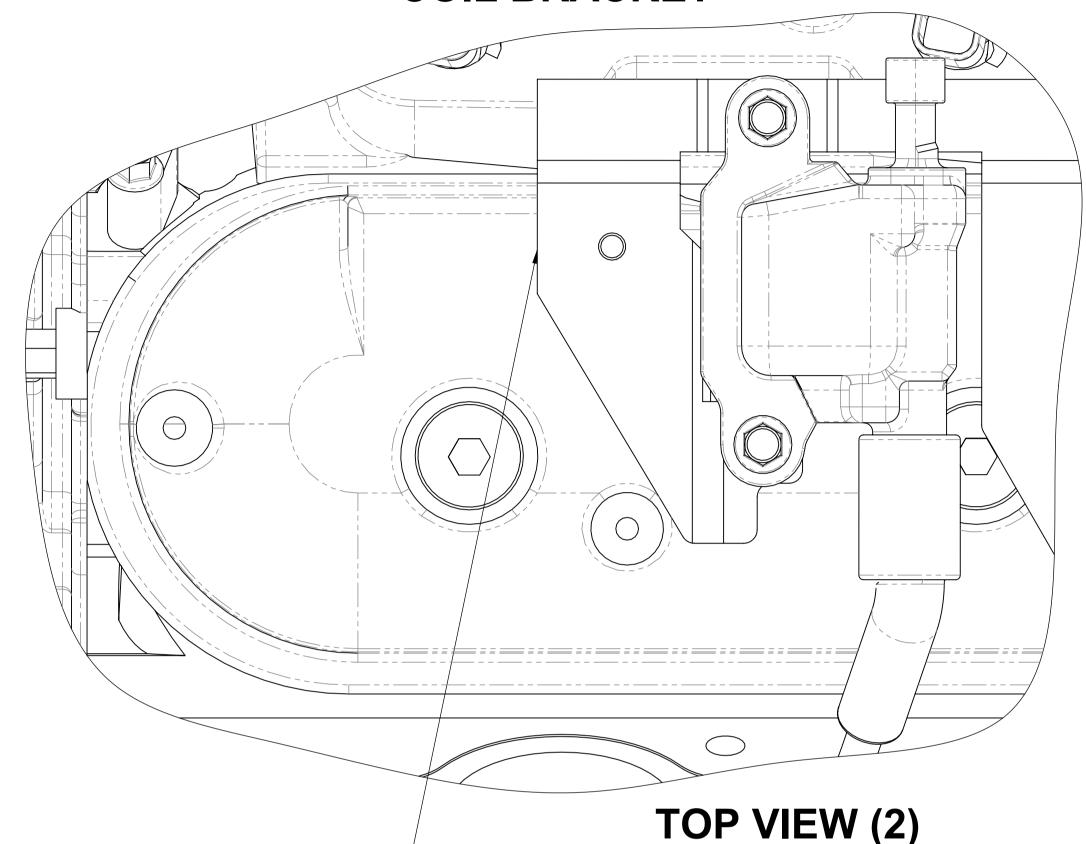

**EXPLODE VIEW** 

MODIFIED PASSENGER SIDE COIL BRACKET

MODIFIED PASSENGER SIDE COIL BRACKET AS SHOWN IN TOP VIEW (2) & SIDE VIEW (2)

SIDE VIEW (2)

OK 09/12/2020

385-393 LOWER DANDENONG ROAD, DINGLEY, VICTORIA, 3172 A.B.N. 28 153 842 829

LS - Series Passenger Side Coil

COK 09/12/2020

LS - Series Passenger Side Coil

() Bracket Modification

SCALE: 1.2:1 | DRAWING/PART NUMBER | REV. NO.

FINISHED WEIGHT: kg

| CRAWING | DRAWING | LS - ACCMOD - 05