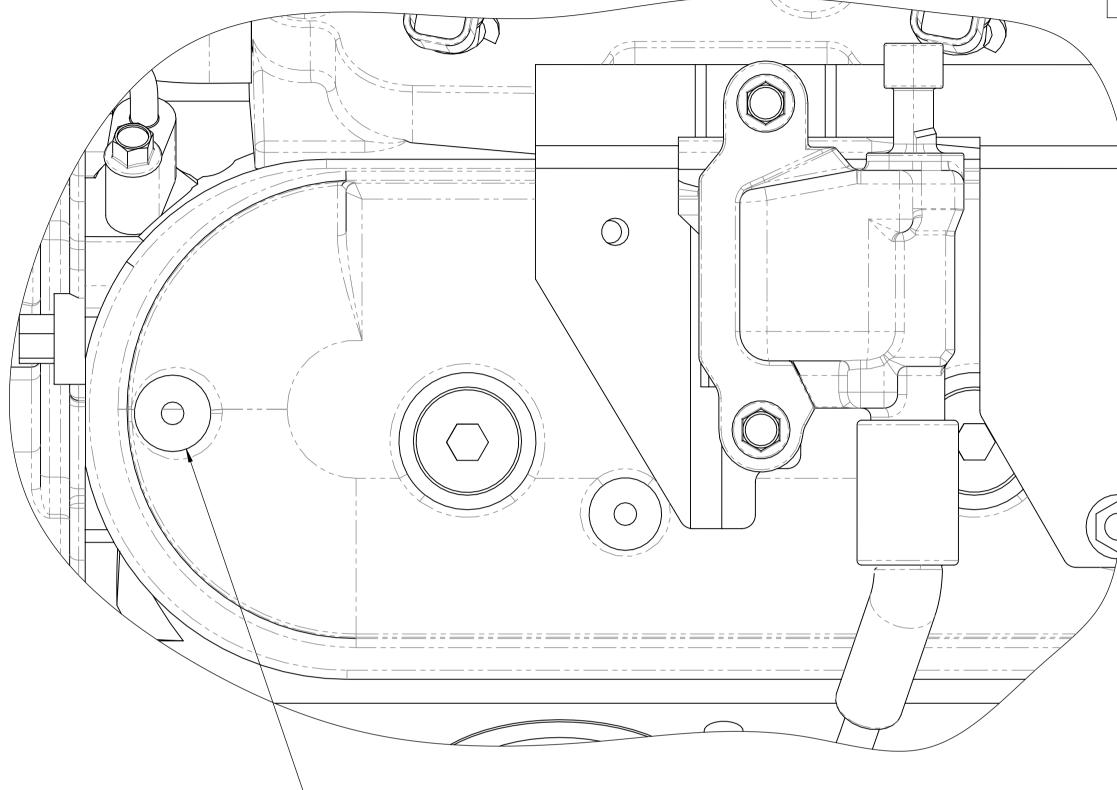

## LS - SERIES ROCKER COVER COIL BOSS MODIFICATION (ROCKER COVER SWAP)

MOUNTING **BOSS TO** 

TOP VIEW (1)

SIDE VIEW (1)

THE BOSS MODIFICATION SHOWS THE DRIVER SIDE ROCKER COVER ON THE PASSENGER SIDE CYLINDER HEAD MODIFIED ROCKER COVER (OPTION-1)

SIDE VIEW (2)

PASSENGER SIDE ROCKER COVER

REMOVE THE HATCHED AREA AS SHOWN ABOVE UNTIL THE **CLEARANCE FOR THE ACCESSORY** KIT IS ACHIEVED

THE STANDARD HEIGHT OF THE MOUNTING BOSS WILL NEED TO BE MODIFIED