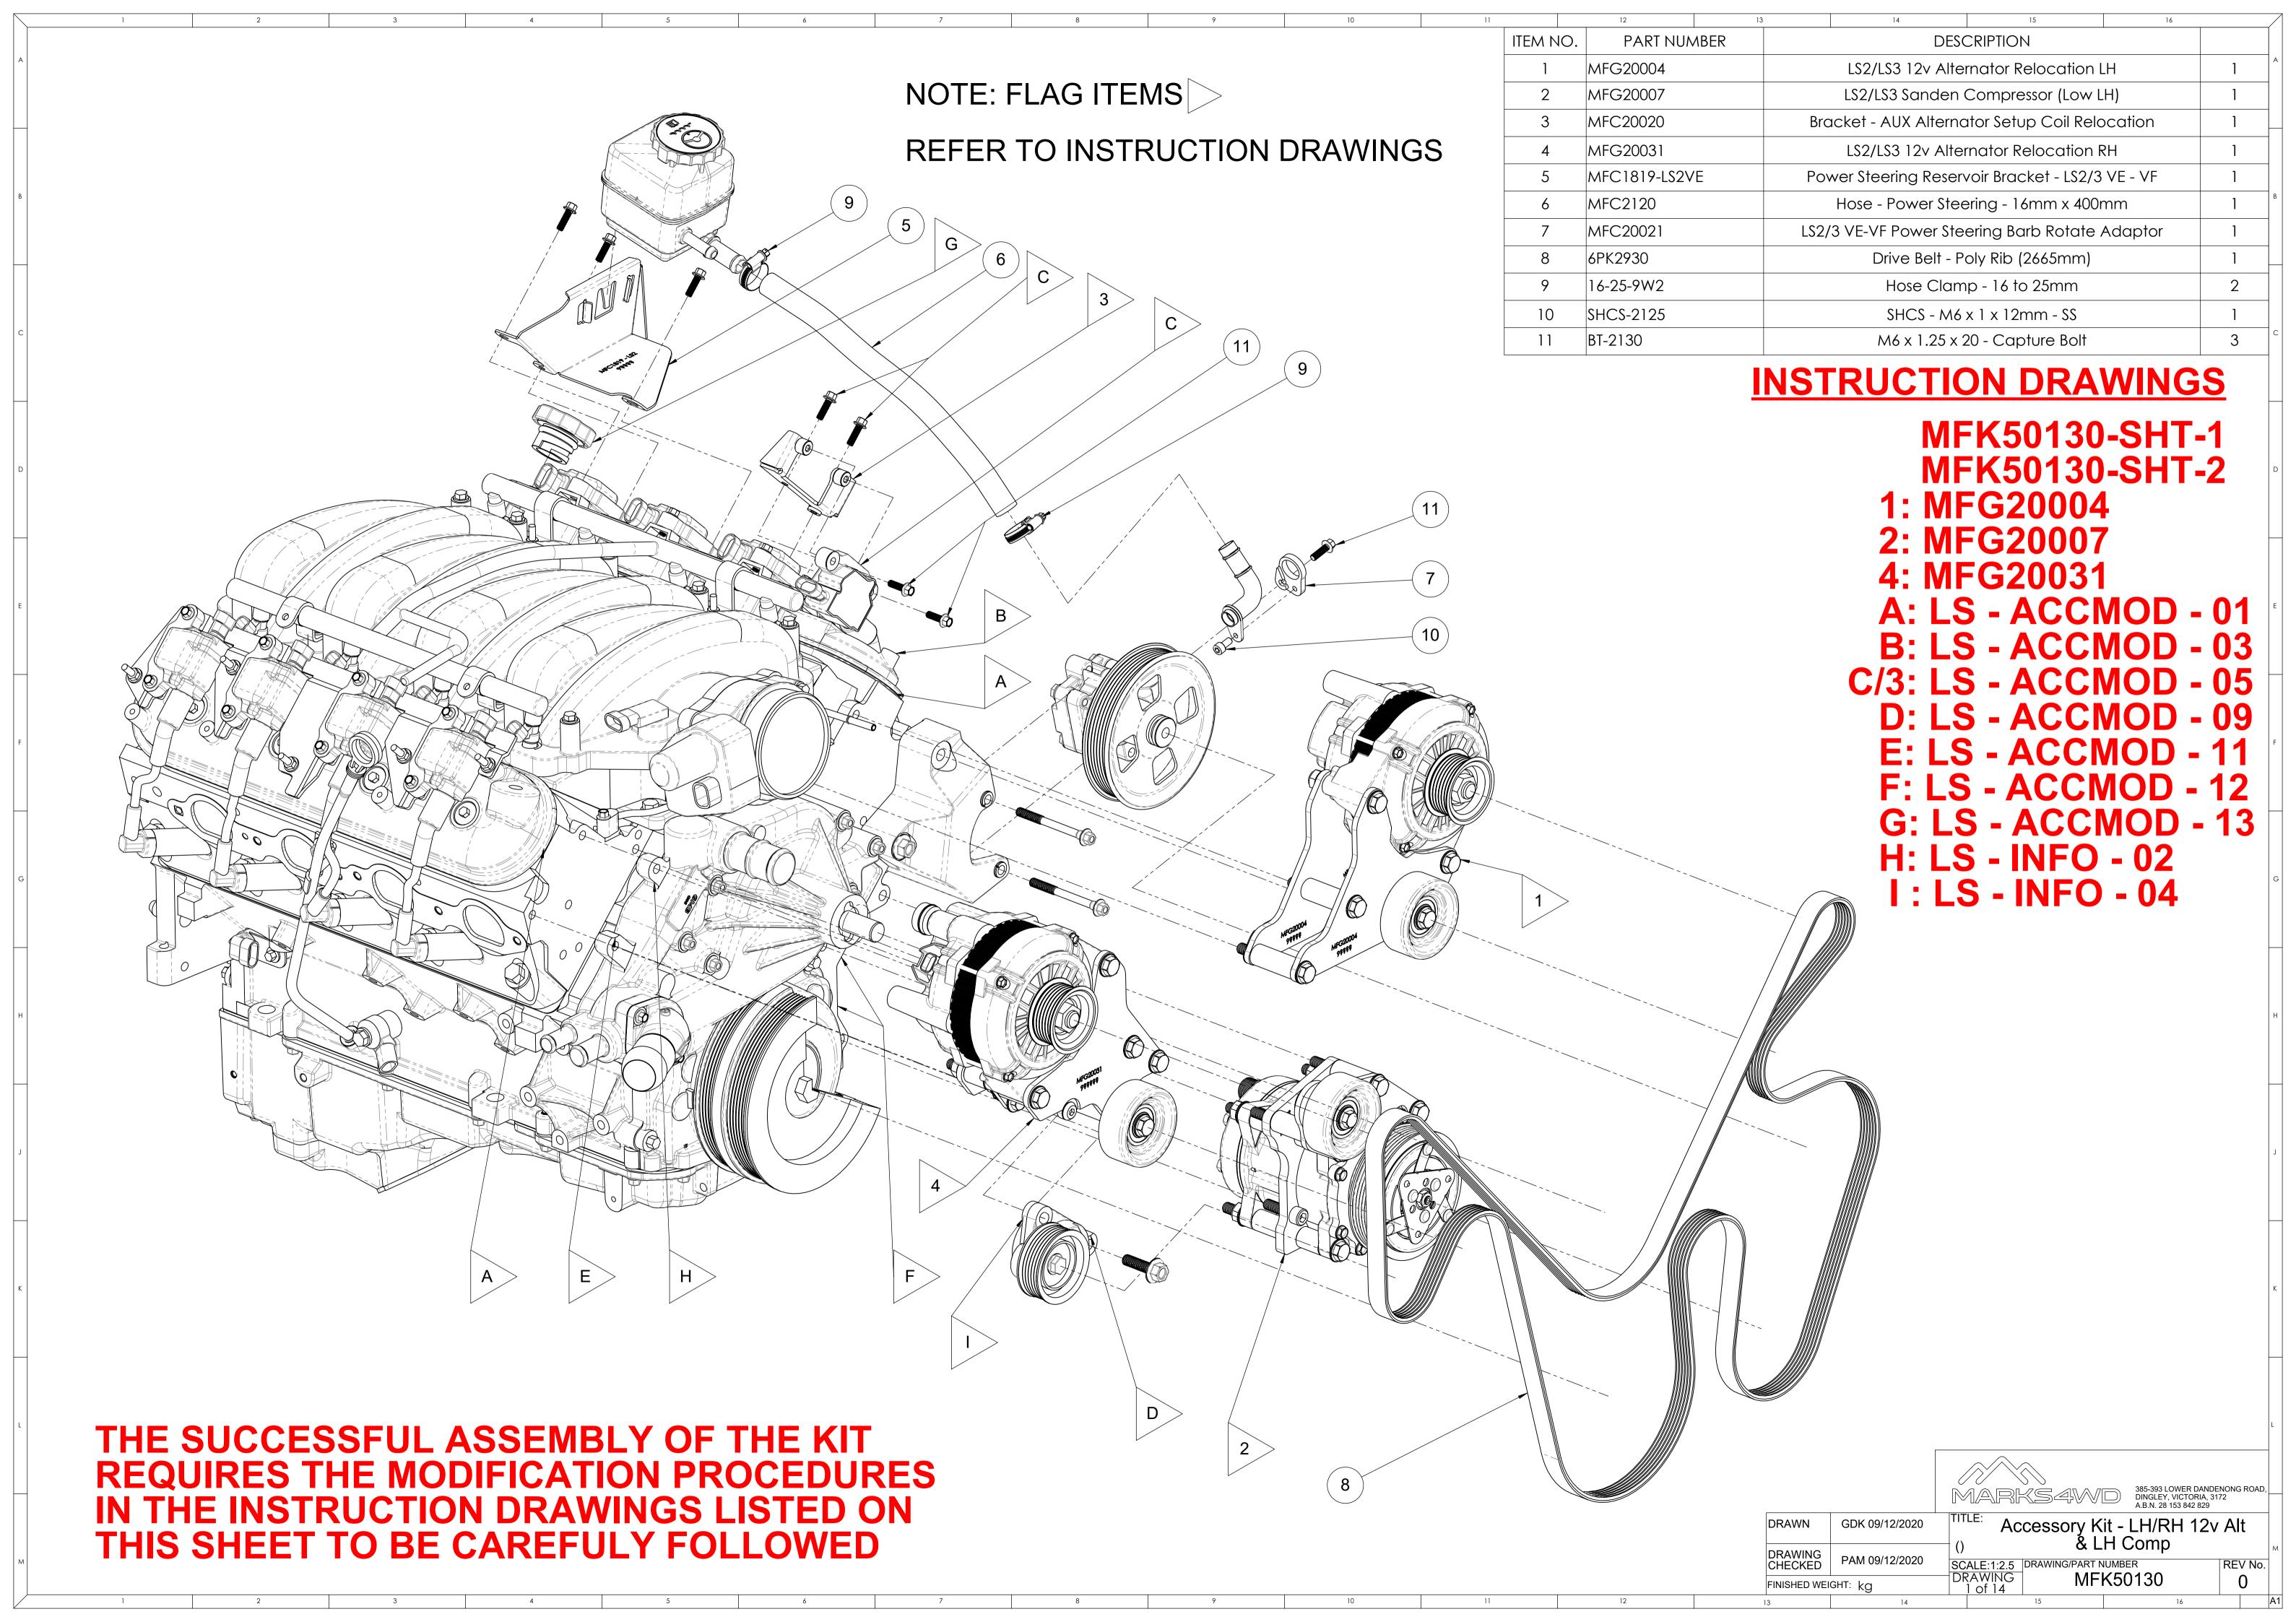

## LS - SERIES ROCKER COVER LIP MODIFICATION

REV No.

LS - ACCMOD - 01

FINISHED WEIGHT: ka

## LS - SERIES ROCKER COVER COIL BOSS MODIFICATION (ROCKER COVER SWAP)

MOUNTING **BOSS TO** 

TOP VIEW (1)

SIDE VIEW (1)

THE BOSS MODIFICATION SHOWS THE DRIVER SIDE ROCKER COVER ON THE PASSENGER SIDE CYLINDER HEAD MODIFIED ROCKER COVER (OPTION-1)

SIDE VIEW (2)

PASSENGER SIDE ROCKER COVER

REMOVE THE HATCHED AREA AS SHOWN ABOVE UNTIL THE **CLEARANCE FOR THE ACCESSORY** KIT IS ACHIEVED

THE STANDARD HEIGHT OF THE MOUNTING BOSS WILL NEED TO BE MODIFIED

> **DECIDE FROM EITHER** (OPTION-1) OR (OPTION-2)

MODIFIED ROCKER COVER (OPTION-2)

SIDE VIEW (3) PASSENGER SIDE ROCKER COVER

REMOVE THE HATCHED AREA AS SHOWN ABOVE & SMOOTH OFF TO MATCH SHAPE OF COVER

LS - Series Rocker Cover Coil Boss GDK 09/12/2020

Modification FINISHED WEIGHT: ka

LS - ACCMOD - 03

## LS - SERIES PASSENGER SIDE COIL BRACKET MODIFICATION FOR COIL RELOCATION BRAKET MFC20020 (ROCKER COVER SWAP)

REMOVE THE HATCHED AREA AS SHOWN TO ALLOW FITMENT OF THE COIL RELOCATION BRACKET

STANDARD PASSENGER SIDE COIL BRACKET

REUSE FACTORY BOLTS

REASSEMBLE THE LS COIL TO MFC20020 IN THE ORIENTATION SHOWN THEN FASTEN MFC20020

SHOWN THEN FASTEN MFC20020 TO THE MODIFIED COIL BRACKET & MOUNTING BOSS ON THE ROCKER

COVER AS SHOWN IN THE EXPLODED VIEW

ROCKER COVER MODIFICATION IS REQUIRED BEFORE COIL RELOCATION

**REFER TO DRAWING:-**

(LS - ACCMOD - 01)

LS - SERIES ROCKER COVER LIP MODIFICATION

(LS - ACCMOD - 03)

LS - SERIES ROCKER COVER COIL BOSS MODIFICATION

**EXPLODE VIEW** 

MODIFIED PASSENGER SIDE COIL BRACKET

MODIFIED PASSENGER SIDE COIL BRACKET AS SHOWN IN TOP VIEW (2) & SIDE VIEW (2)

SIDE VIEW (2)

OK 09/12/2020

385-393 LOWER DANDENONG ROAD, DINGLEY, VICTORIA, 3172 A.B.N. 28 153 842 829

LS - Series Passenger Side Coil

COK 09/12/2020

LS - Series Passenger Side Coil

() Bracket Modification

SCALE: 1.2:1 | DRAWING/PART NUMBER | REV. NO.

FINISHED WEIGHT: kg

| CRAWING | DRAWING | LS - ACCMOD - 05