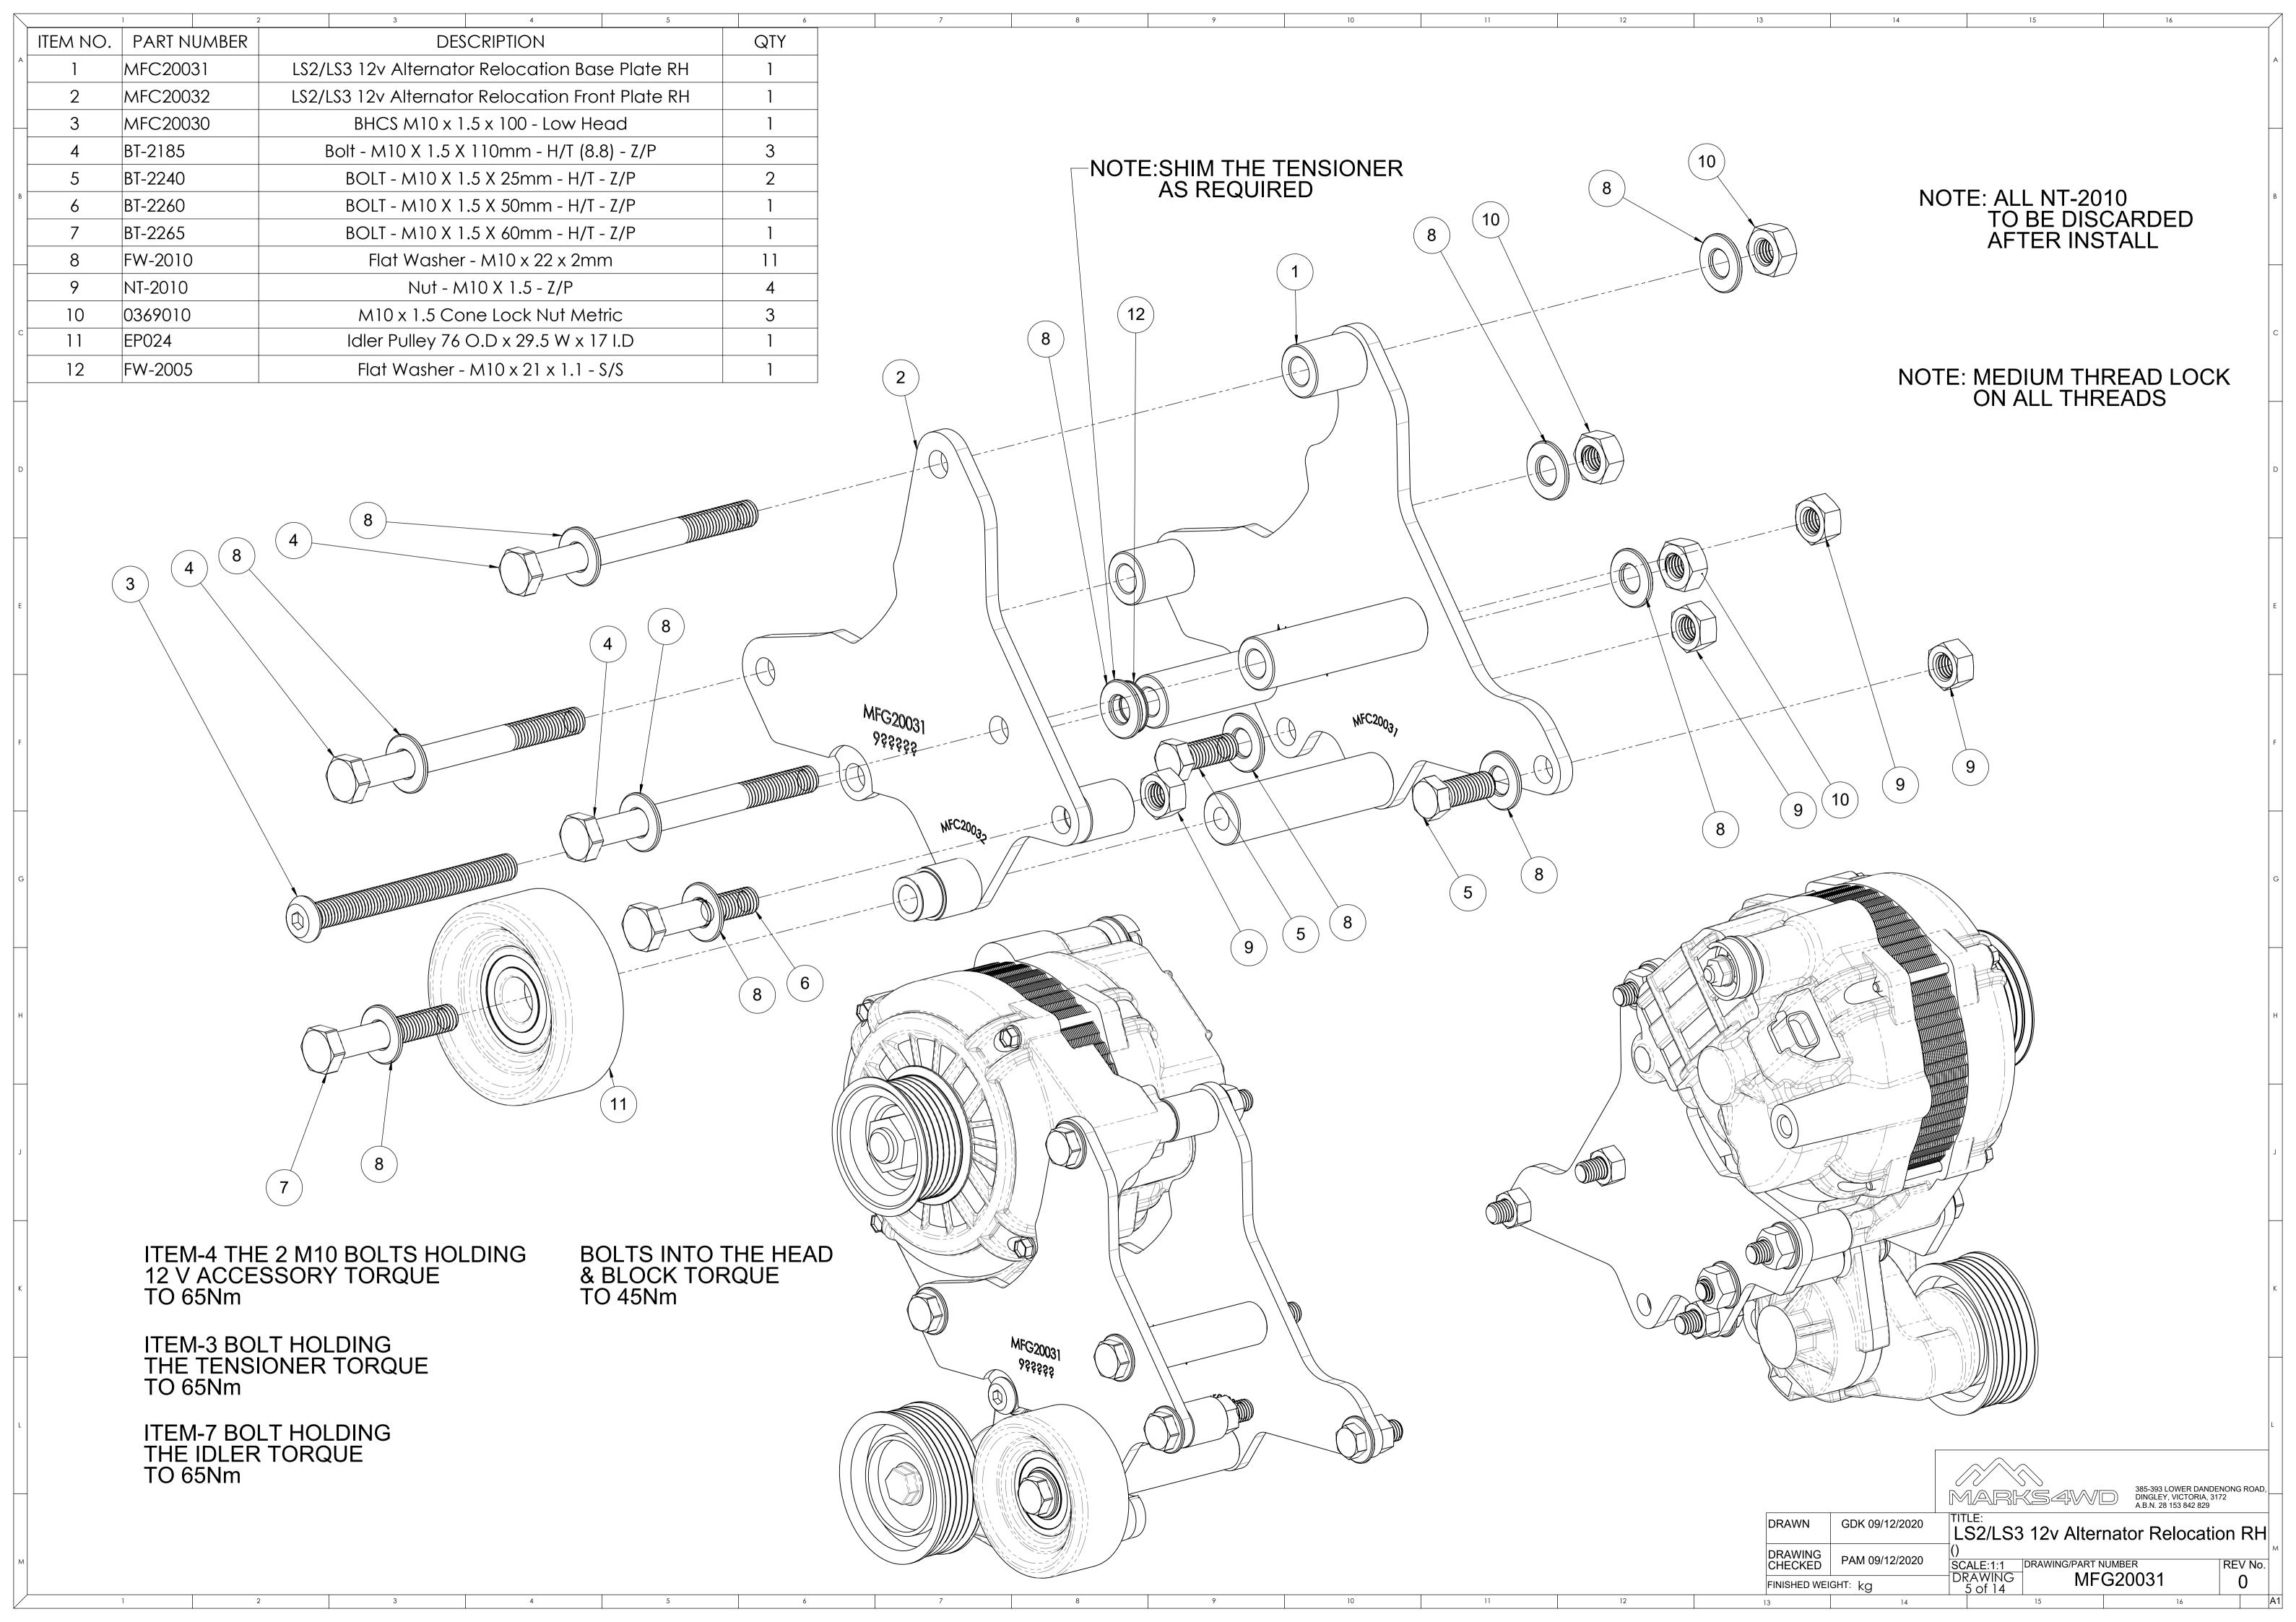

## LS - SERIES ROCKER COVER LIP MODIFICATION



REV No.

LS - ACCMOD - 01

FINISHED WEIGHT: ka

## LS - SERIES ROCKER COVER COIL BOSS MODIFICATION (ROCKER COVER SWAP)





MOUNTING **BOSS TO** 



TOP VIEW (1)

SIDE VIEW (1)

THE BOSS MODIFICATION SHOWS THE DRIVER SIDE ROCKER COVER ON THE PASSENGER SIDE CYLINDER HEAD MODIFIED ROCKER COVER (OPTION-1)



SIDE VIEW (2)

PASSENGER SIDE ROCKER COVER

REMOVE THE HATCHED AREA AS SHOWN ABOVE UNTIL THE **CLEARANCE FOR THE ACCESSORY** KIT IS ACHIEVED

THE STANDARD HEIGHT OF THE MOUNTING BOSS WILL NEED TO BE MODIFIED

> **DECIDE FROM EITHER** (OPTION-1) OR (OPTION-2)

MODIFIED ROCKER COVER (OPTION-2)



SIDE VIEW (3) PASSENGER SIDE ROCKER COVER

REMOVE THE HATCHED AREA AS SHOWN ABOVE & SMOOTH OFF TO MATCH SHAPE OF COVER

LS - Series Rocker Cover Co