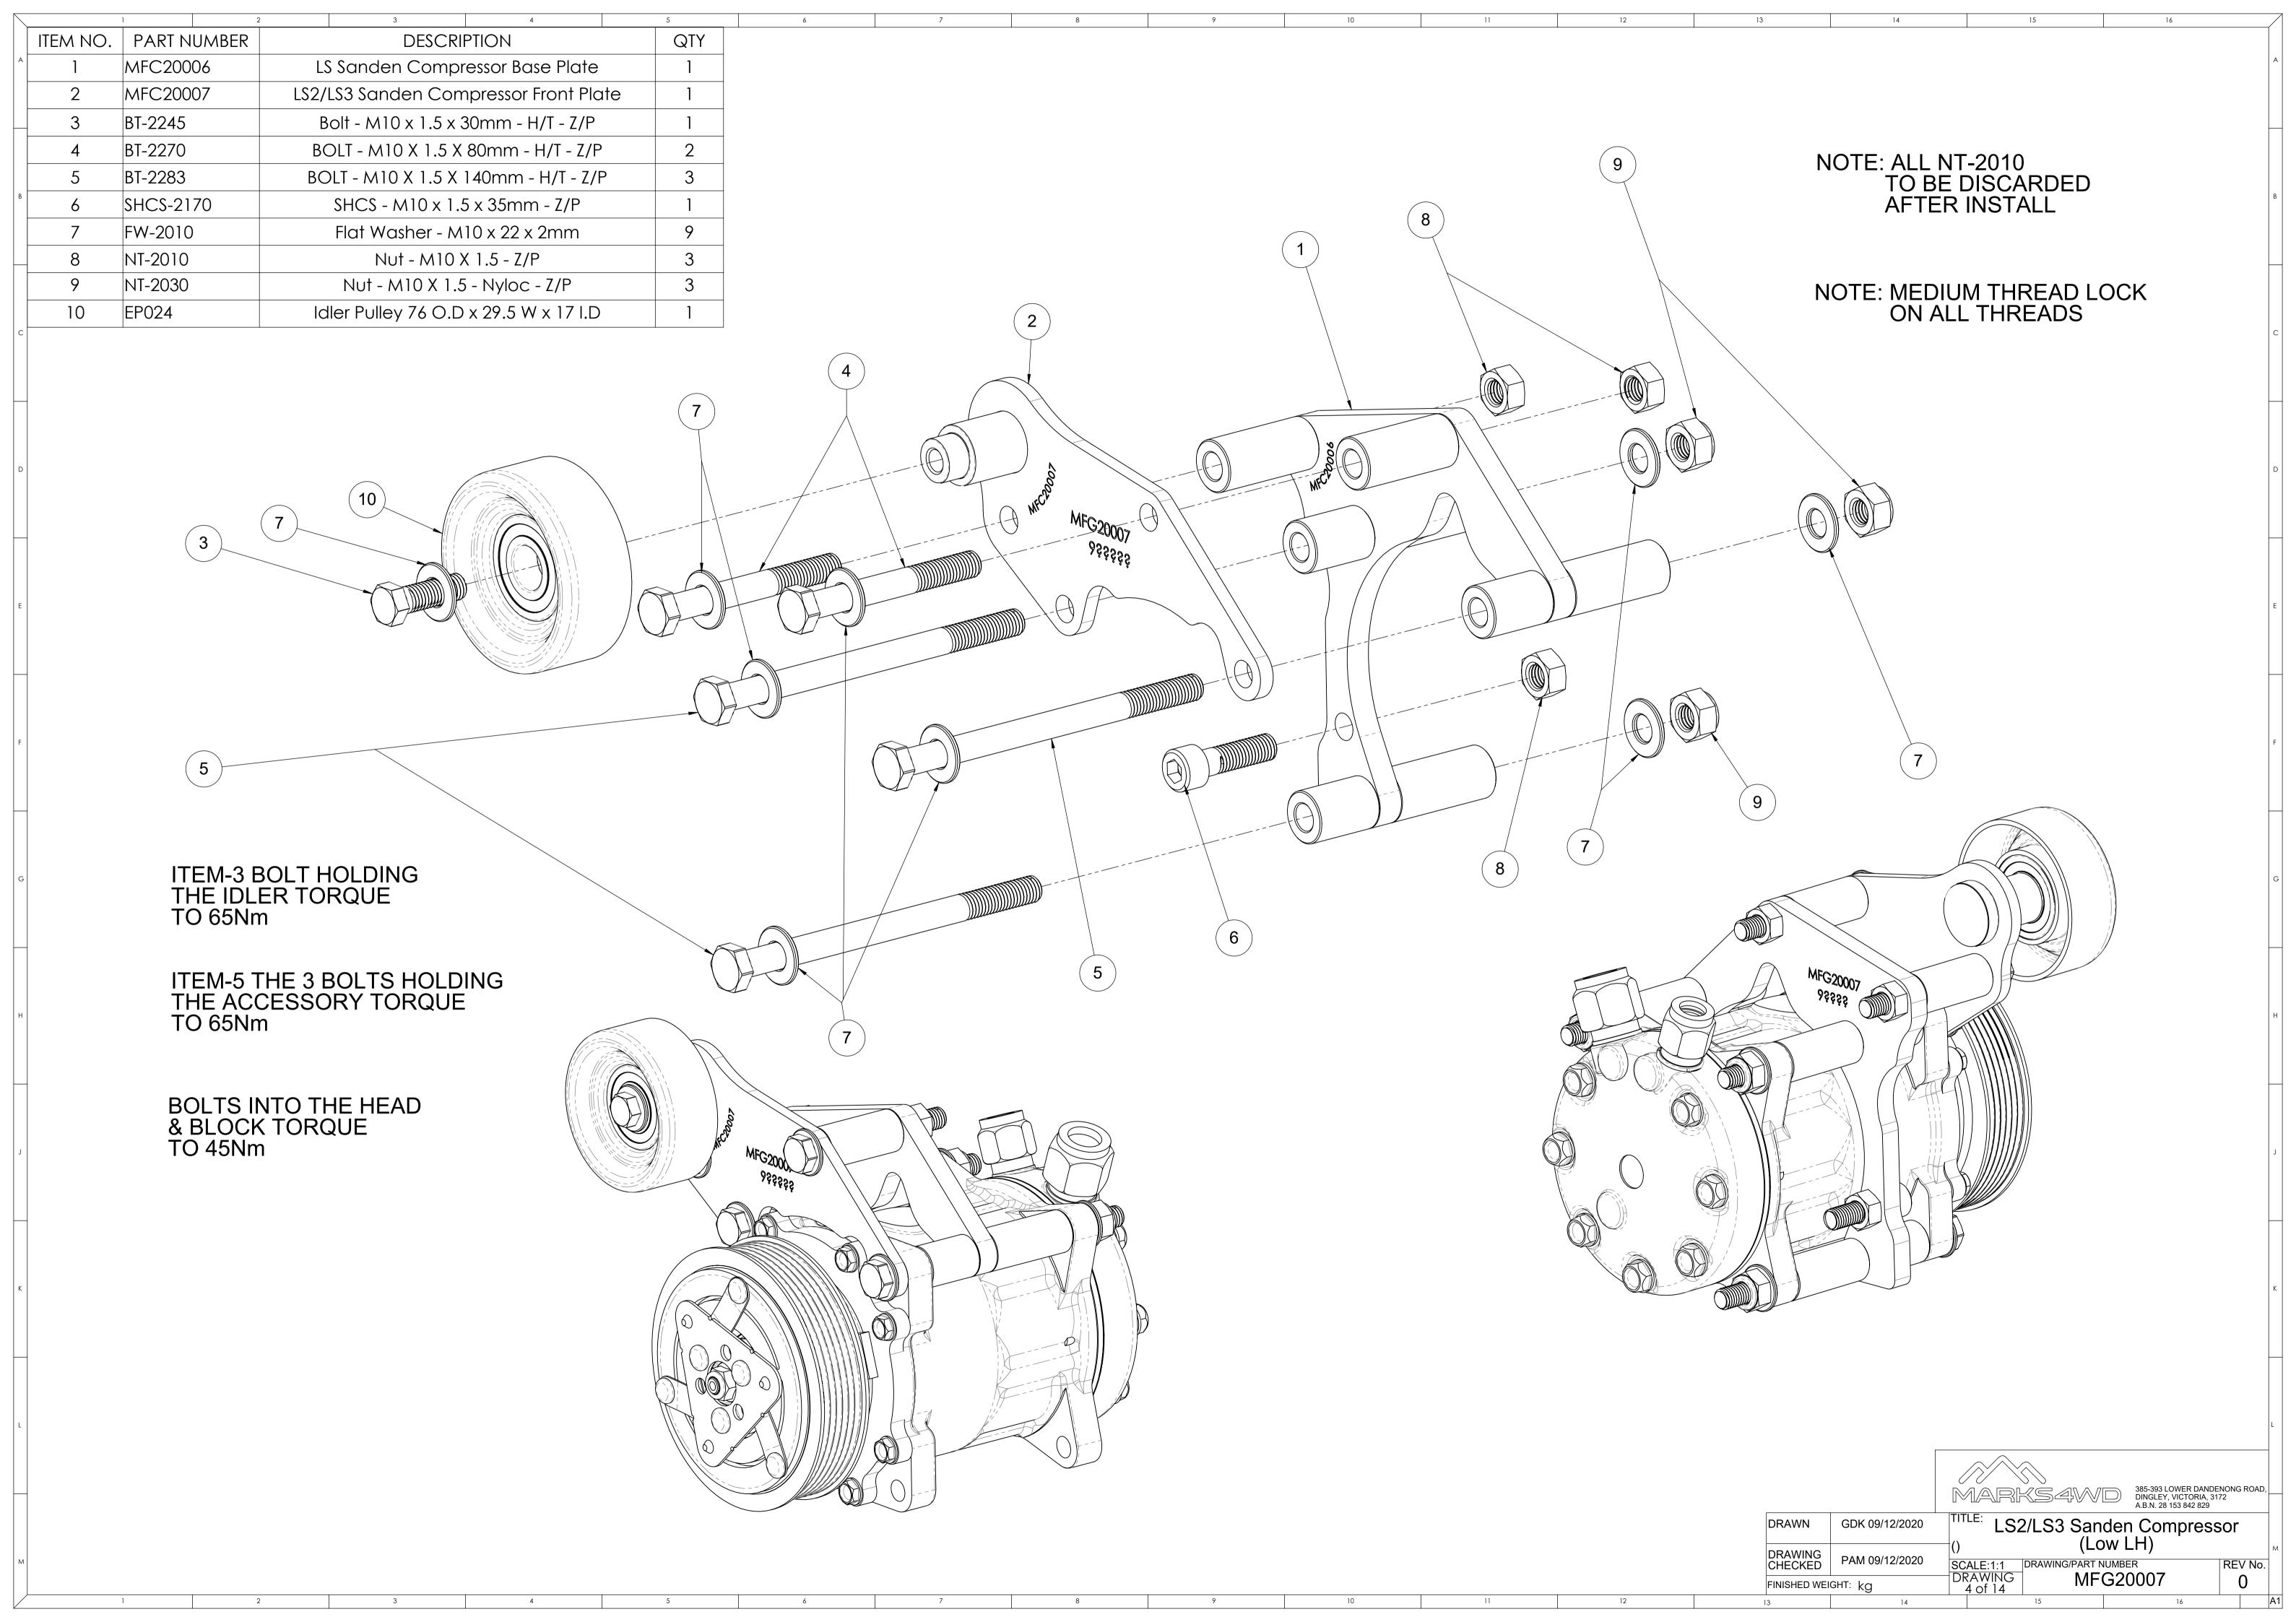

## LS - SERIES ROCKER COVER LIP MODIFICATION

REV No.

LS - ACCMOD - 01

FINISHED WEIGHT: ka

## LS - SERIES ROCKER COVER COIL BOSS MODIFICATION (ROCKER COVER SWAP)

MOUNTING **BOSS TO** 

TOP VIEW (1)

SIDE VIEW (1)

THE BOSS MODIFICATION SHOWS THE DRIVER SIDE ROCKER COVER ON THE PASSENGER SIDE CYLINDER HEAD MODIFIED ROCKER COVER (OPTION-1)

SIDE VIEW (2)

PASSENGER SIDE ROCKER COVER

REMOVE THE HATCHED AREA AS SHOWN ABOVE UNTIL THE **CLEARANCE FOR THE ACCESSORY** KIT IS ACHIEVED

THE STANDARD HEIGHT OF THE MOUNTING BOSS WILL NEED TO BE MODIFIED

> **DECIDE FROM EITHER** (OPTION-1) OR (OPTION-2)

MODIFIED ROCKER COVER (OPTION-2)

SIDE VIEW (3) PASSENGER SIDE ROCKER COVER

REMOVE THE HATCHED AREA AS SHOWN ABOVE & SMOOTH OFF TO MATCH SHAPE OF COVER

LS - Series Rocker Cover Coil Boss GDK 09/12/2020

Modification FINISHED WEIGHT: ka

LS - ACCMOD - 03

## LS - SERIES PASSENGER SIDE COIL BRACKET MODIFICATION FOR COIL RELOCATION BRAKET MFC20020 (ROCKER COVER SWAP)

REMOVE THE HATCHED AREA AS SHOWN TO ALLOW FITMENT OF THE COIL RELOCATION BRACKET

STANDARD PASSENGER SIDE COIL BRACKET

REUSE FACTORY BOLTS

REASSEMBLE THE LS COIL TO MFC20020 IN THE ORIENTATION SHOWN THEN FASTEN MFC20020

SHOWN THEN FASTEN MFC20020 TO THE MODIFIED COIL BRACKET & MOUNTING BOSS ON THE ROCKER

COVER AS SHOWN IN THE EXPLODED VIEW

ROCKER COVER MODIFICATION IS REQUIRED BEFORE COIL RELOCATION

**REFER TO DRAWING:-**

(LS - ACCMOD - 01)

LS - SERIES ROCKER COVER LIP MODIFICATION

(LS - ACCMOD - 03)

LS - SERIES ROCKER COVER COIL BOSS MODIFICATION

**EXPLODE VIEW** 

MODIFIED PASSENGER SIDE COIL BRACKET

MODIFIED PASSENGER SIDE COIL BRACKET AS SHOWN IN TOP VIEW (2) & SIDE VIEW (2)

SIDE VIEW (2)

OK 09/12/2020

385-393 LOWER DANDENONG ROAD, DINGLEY, VICTORIA, 3172 A.B.N. 28 153 842 829

LS - Series Passenger Side Coil

COK 09/12/2020

LS - Series Passenger Side Coil

() Bracket Modification

SCALE: 1.2:1 | DRAWING/PART NUMBER | REV. NO.

FINISHED WEIGHT: kg

| CRAWING | DRAWING | LS - ACCMOD - 05