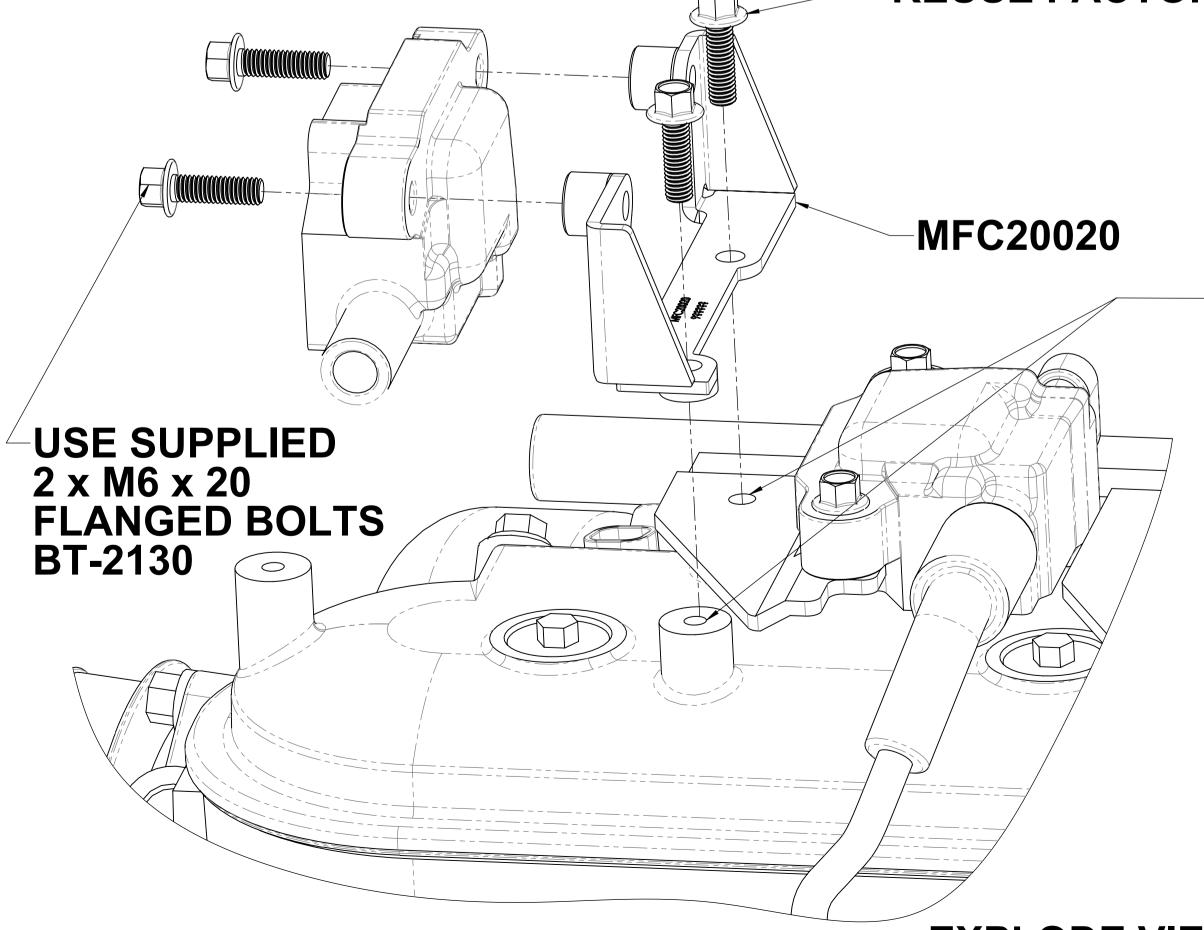

REUSE FACTORY BOLTS

REASSEMBLE THE LS COIL TO MFC20020 IN THE ORIENTATION SHOWN THEN FASTEN MFC20020

SHOWN THEN FASTEN MFC20020 TO THE MODIFIED COIL BRACKET & MOUNTING BOSS ON THE ROCKER

COVER AS SHOWN IN THE EXPLODED VIEW

**EXPLODE VIEW** 

MODIFIED PASSENGER SIDE COIL BRACKET

MODIFIED PASSENGER SIDE COIL BRACKET AS SHOWN IN TOP VIEW (2) & SIDE VIEW (2)

SIDE VIEW (2)

OK 09/12/2020

385-393 LOWER DANDENONG ROAD, DINGLEY, VICTORIA, 3172 A.B.N. 28 153 842 829