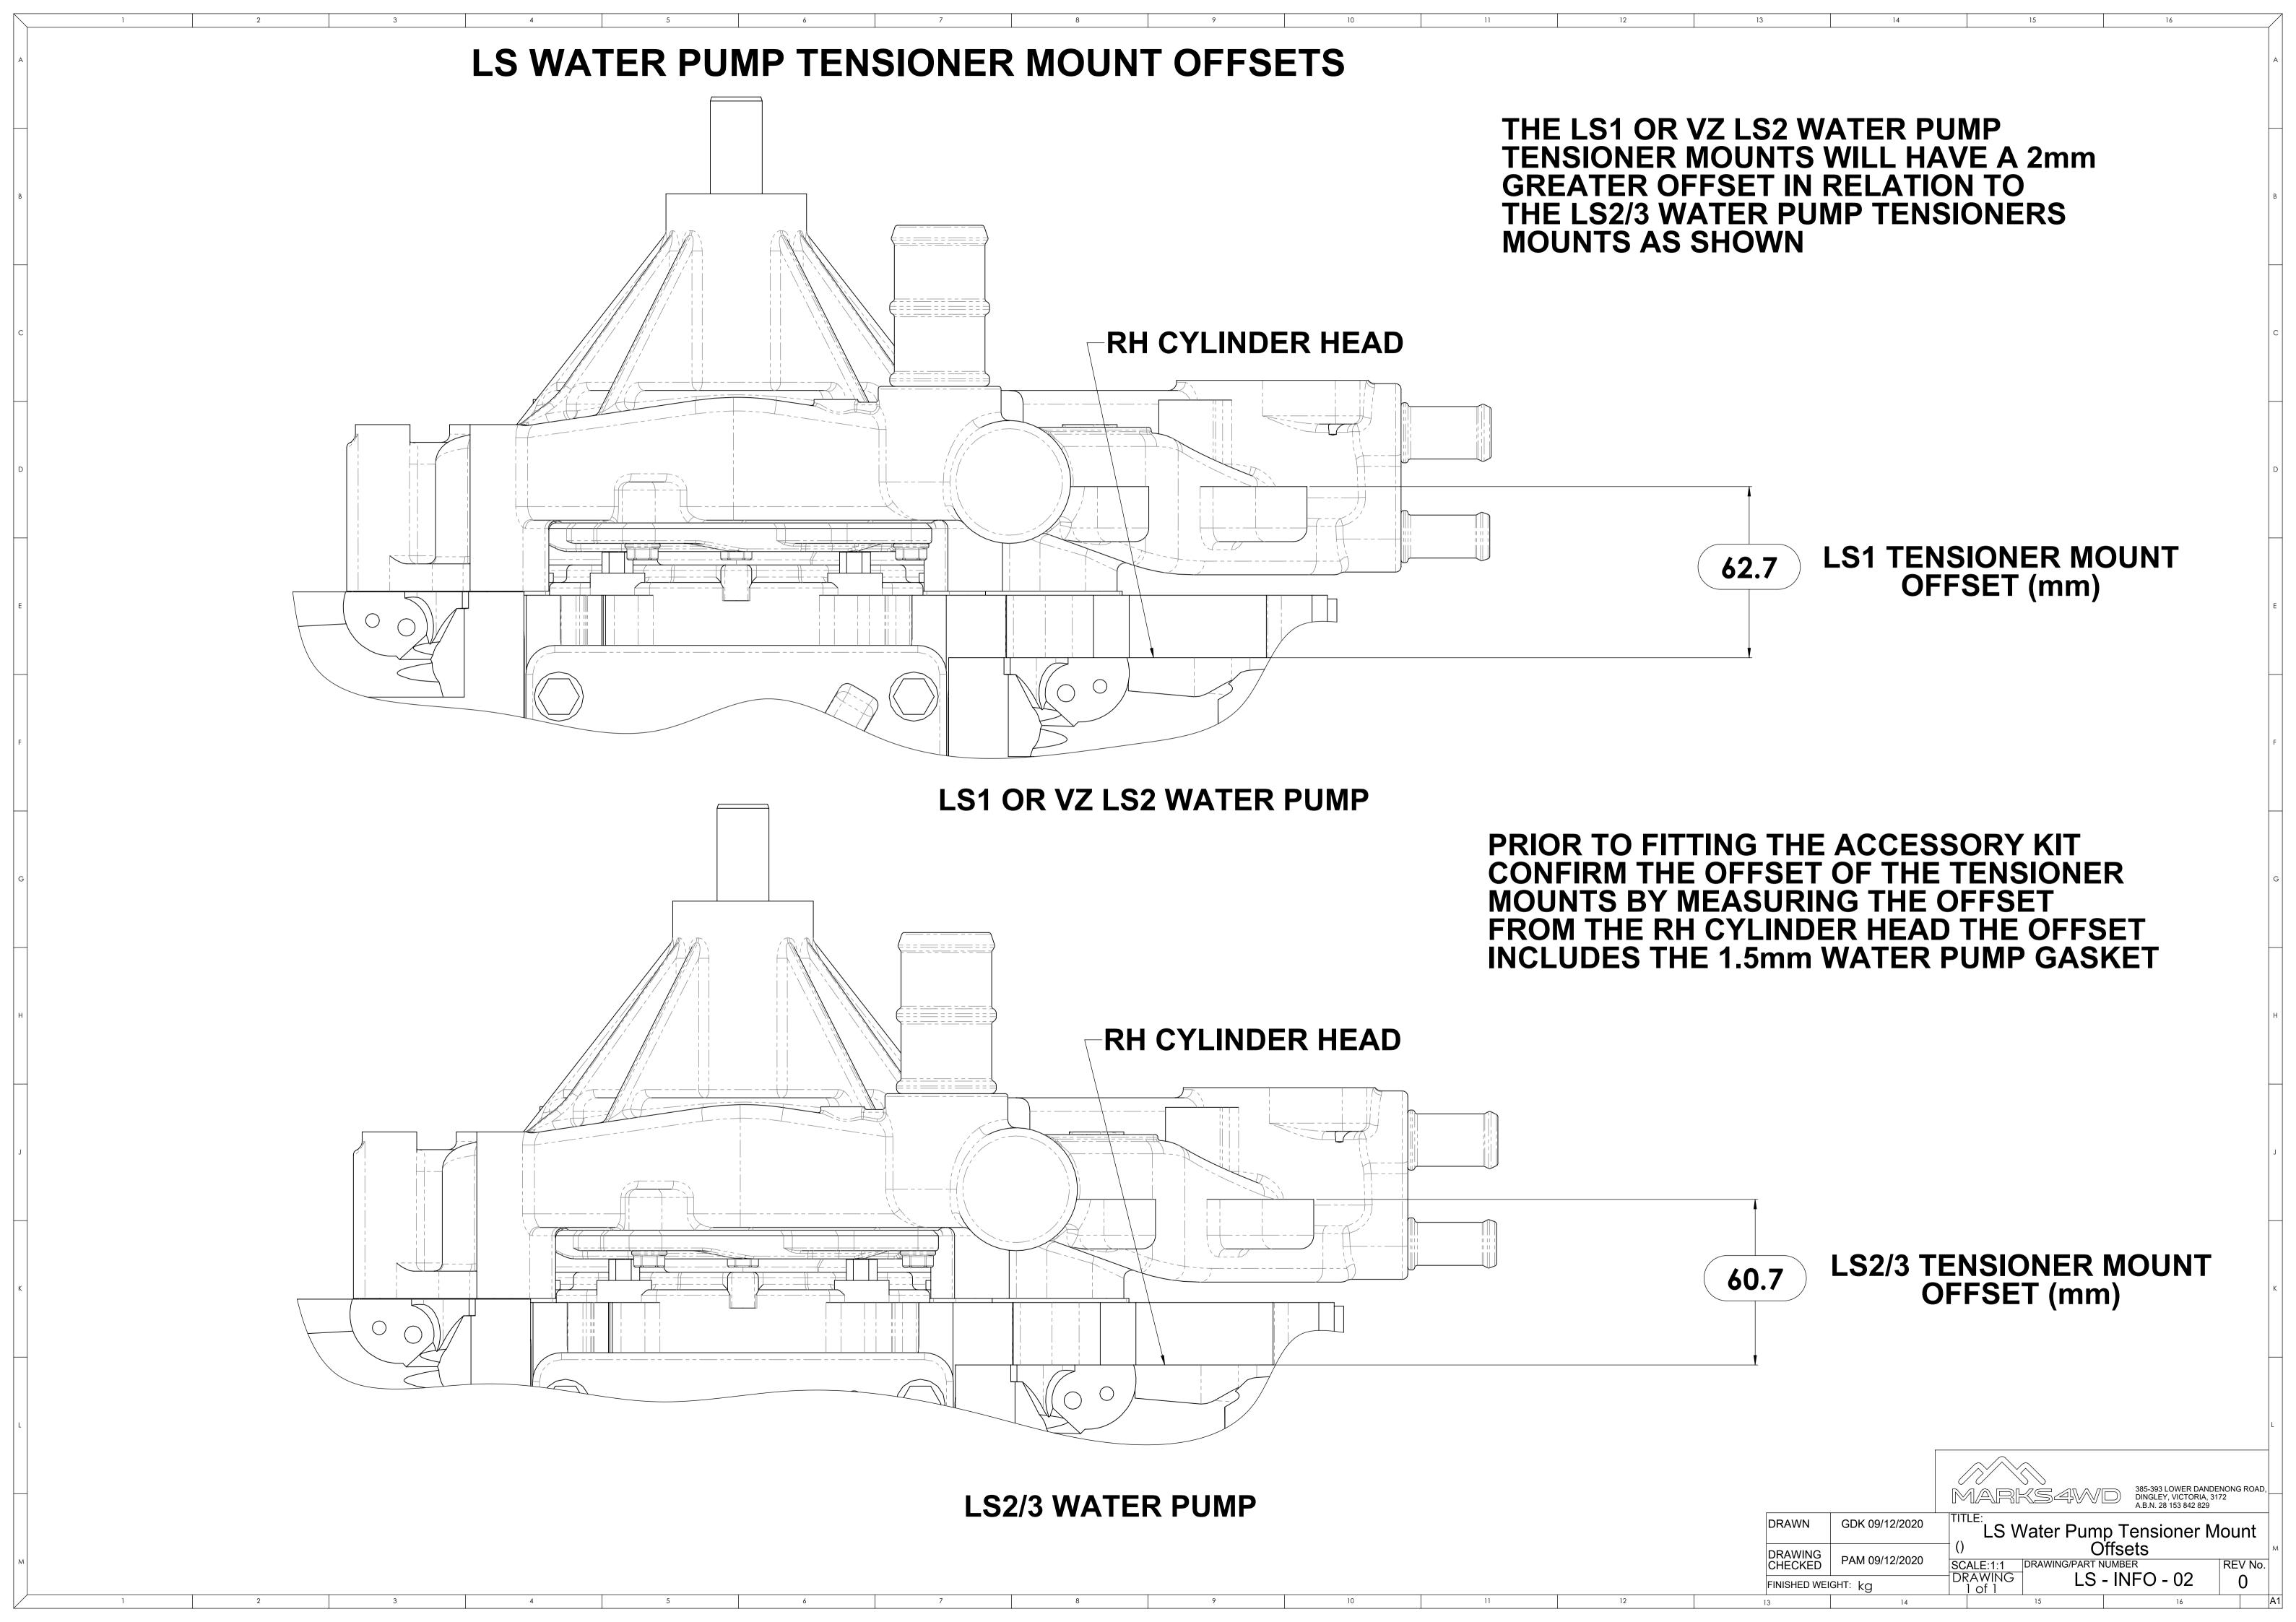

ASTEN MFC20020 TO THE MODIFIED COIL BRACKET & MOUNTING BOSS ON THE ROCKER

COVER AS SHOWN IN THE EXPLODED VIEW

ROCKER COVER MODIFICATION IS REQUIRED BEFORE COIL RELOCATION

**REFER TO DRAWING:-**

(LS - ACCMOD - 01)

LS - SERIES ROCKER COVER LIP MODIFICATION

(LS - ACCMOD - 03)

LS - SERIES ROCKER COVER COIL BOSS MODIFICATION

**EXPLODE VIEW** 

MODIFIED PASSENGER SIDE COIL BRACKET



MODIFIED PASSENGER SIDE COIL BRACKET AS SHOWN IN TOP VIEW (2) & SIDE VIEW (2)



SIDE VIEW (2)

OK 09/12/2020

385-393 LOWER DANDENONG ROAD, DINGLEY, VICTORIA, 3172 A.B.N. 28 153 842 829

LS - Series Passenger Side Coil

COK 09/12/2020

LS - Series Passenger Side Coil

() Bracket Modification

SCALE: 1.2:1 | DRAWING/PART NUMBER | REV. NO.

FINISHED WEIGHT: kg

| CRAWING | DRAWING | LS - ACCMOD - 05