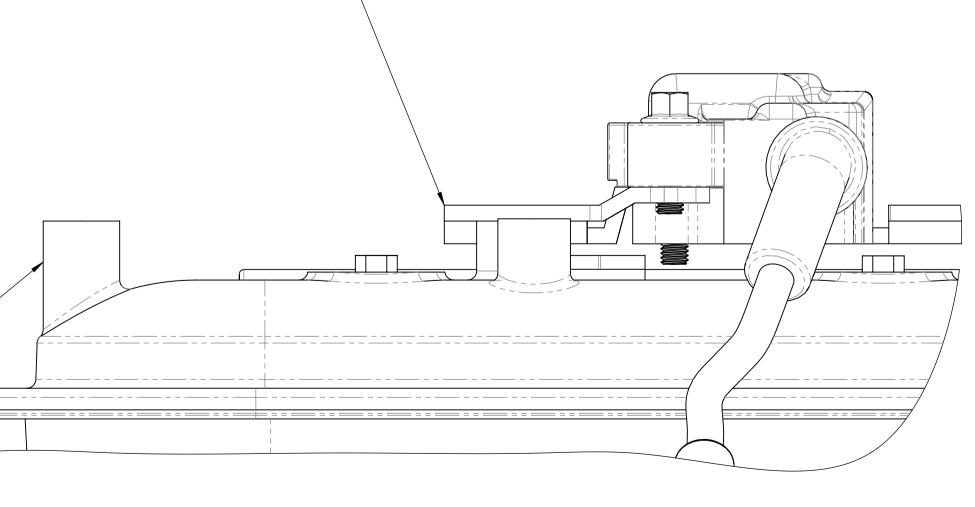

**EXPLODE VIEW** 

MODIFIED PASSENGER SIDE COIL BRACKET

MODIFIED PASSENGER SIDE COIL BRACKET AS SHOWN IN TOP VIEW (2) & SIDE VIEW (2)

SIDE VIEW (2)

OK 09/12/2020

385-393 LOWER DANDENONG ROAD, DINGLEY, VICTORIA, 3172 A.B.N. 28 153 842 829

LS - Series Passenger Side Coil

COK 09/12/2020

LS - Series Passenger Side Coil

() Bracket Modification

SCALE: 1.2:1 | DRAWING/PART NUMBER | REV. NO.

FINISHED WEIGHT: kg

| CRAWING | DRAWING | LS - ACCMOD - 05