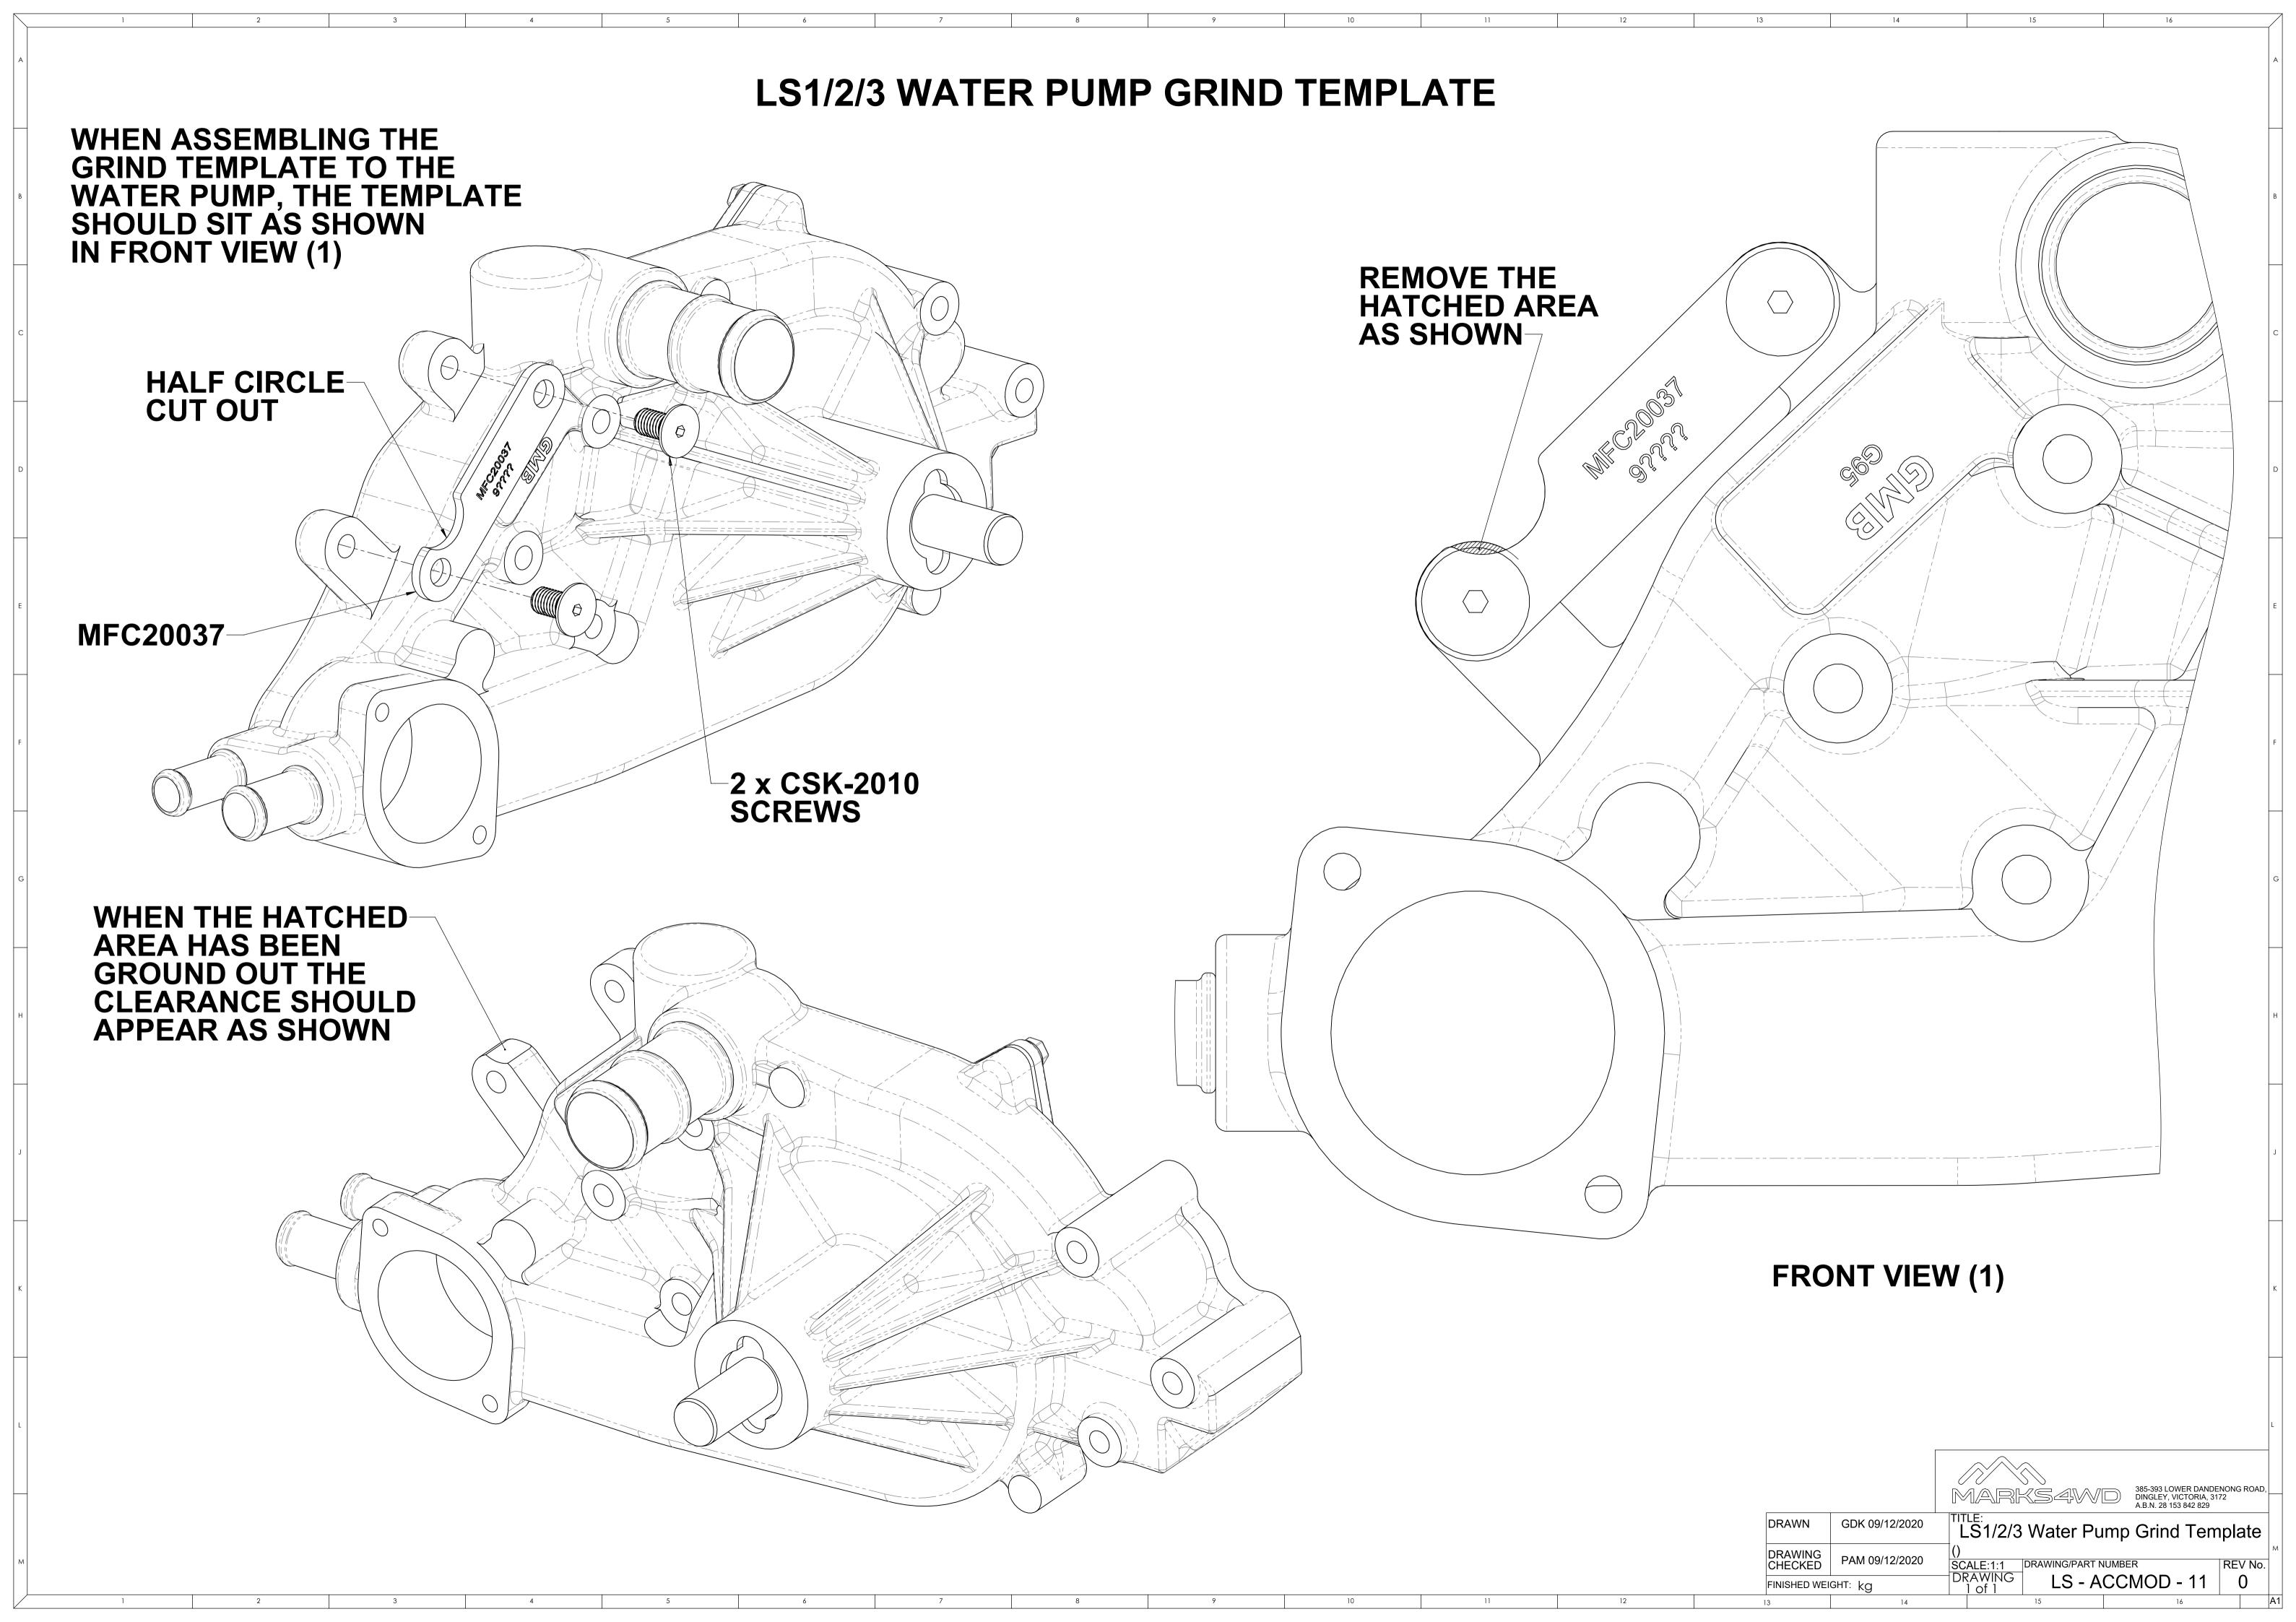

## LS - SERIES ROCKER COVER COIL BOSS MODIFICATION (ROCKER COVER SWAP)

MOUNTING **BOSS TO** 

TOP VIEW (1)

SIDE VIEW (1)

THE BOSS MODIFICATION SHOWS THE DRIVER SIDE ROCKER COVER ON THE PASSENGER SIDE CYLINDER HEAD MODIFIED ROCKER COVER (OPTION-1)

SIDE VIEW (2)

PASSENGER SIDE ROCKER COVER

REMOVE THE HATCHED AREA AS SHOWN ABOVE UNTIL THE **CLEARANCE FOR THE ACCESSORY** KIT IS ACHIEVED

THE STANDARD HEIGHT OF THE MOUNTING BOSS WILL NEED TO BE MODIFIED

> **DECIDE FROM EITHER** (OPTION-1) OR (OPTION-2)

MODIFIED ROCKER COVER (OPTION-2)

SIDE VIEW (3) PASSENGER SIDE ROCKER COVER

REMOVE THE HATCHED AREA AS SHOWN ABOVE & SMOOTH OFF TO MATCH SHAPE OF COVER

LS - Series Rocker Cover Coil Boss GDK 09/12/2020

Modification FINISHED WEIGHT: ka

LS - ACCMOD - 03