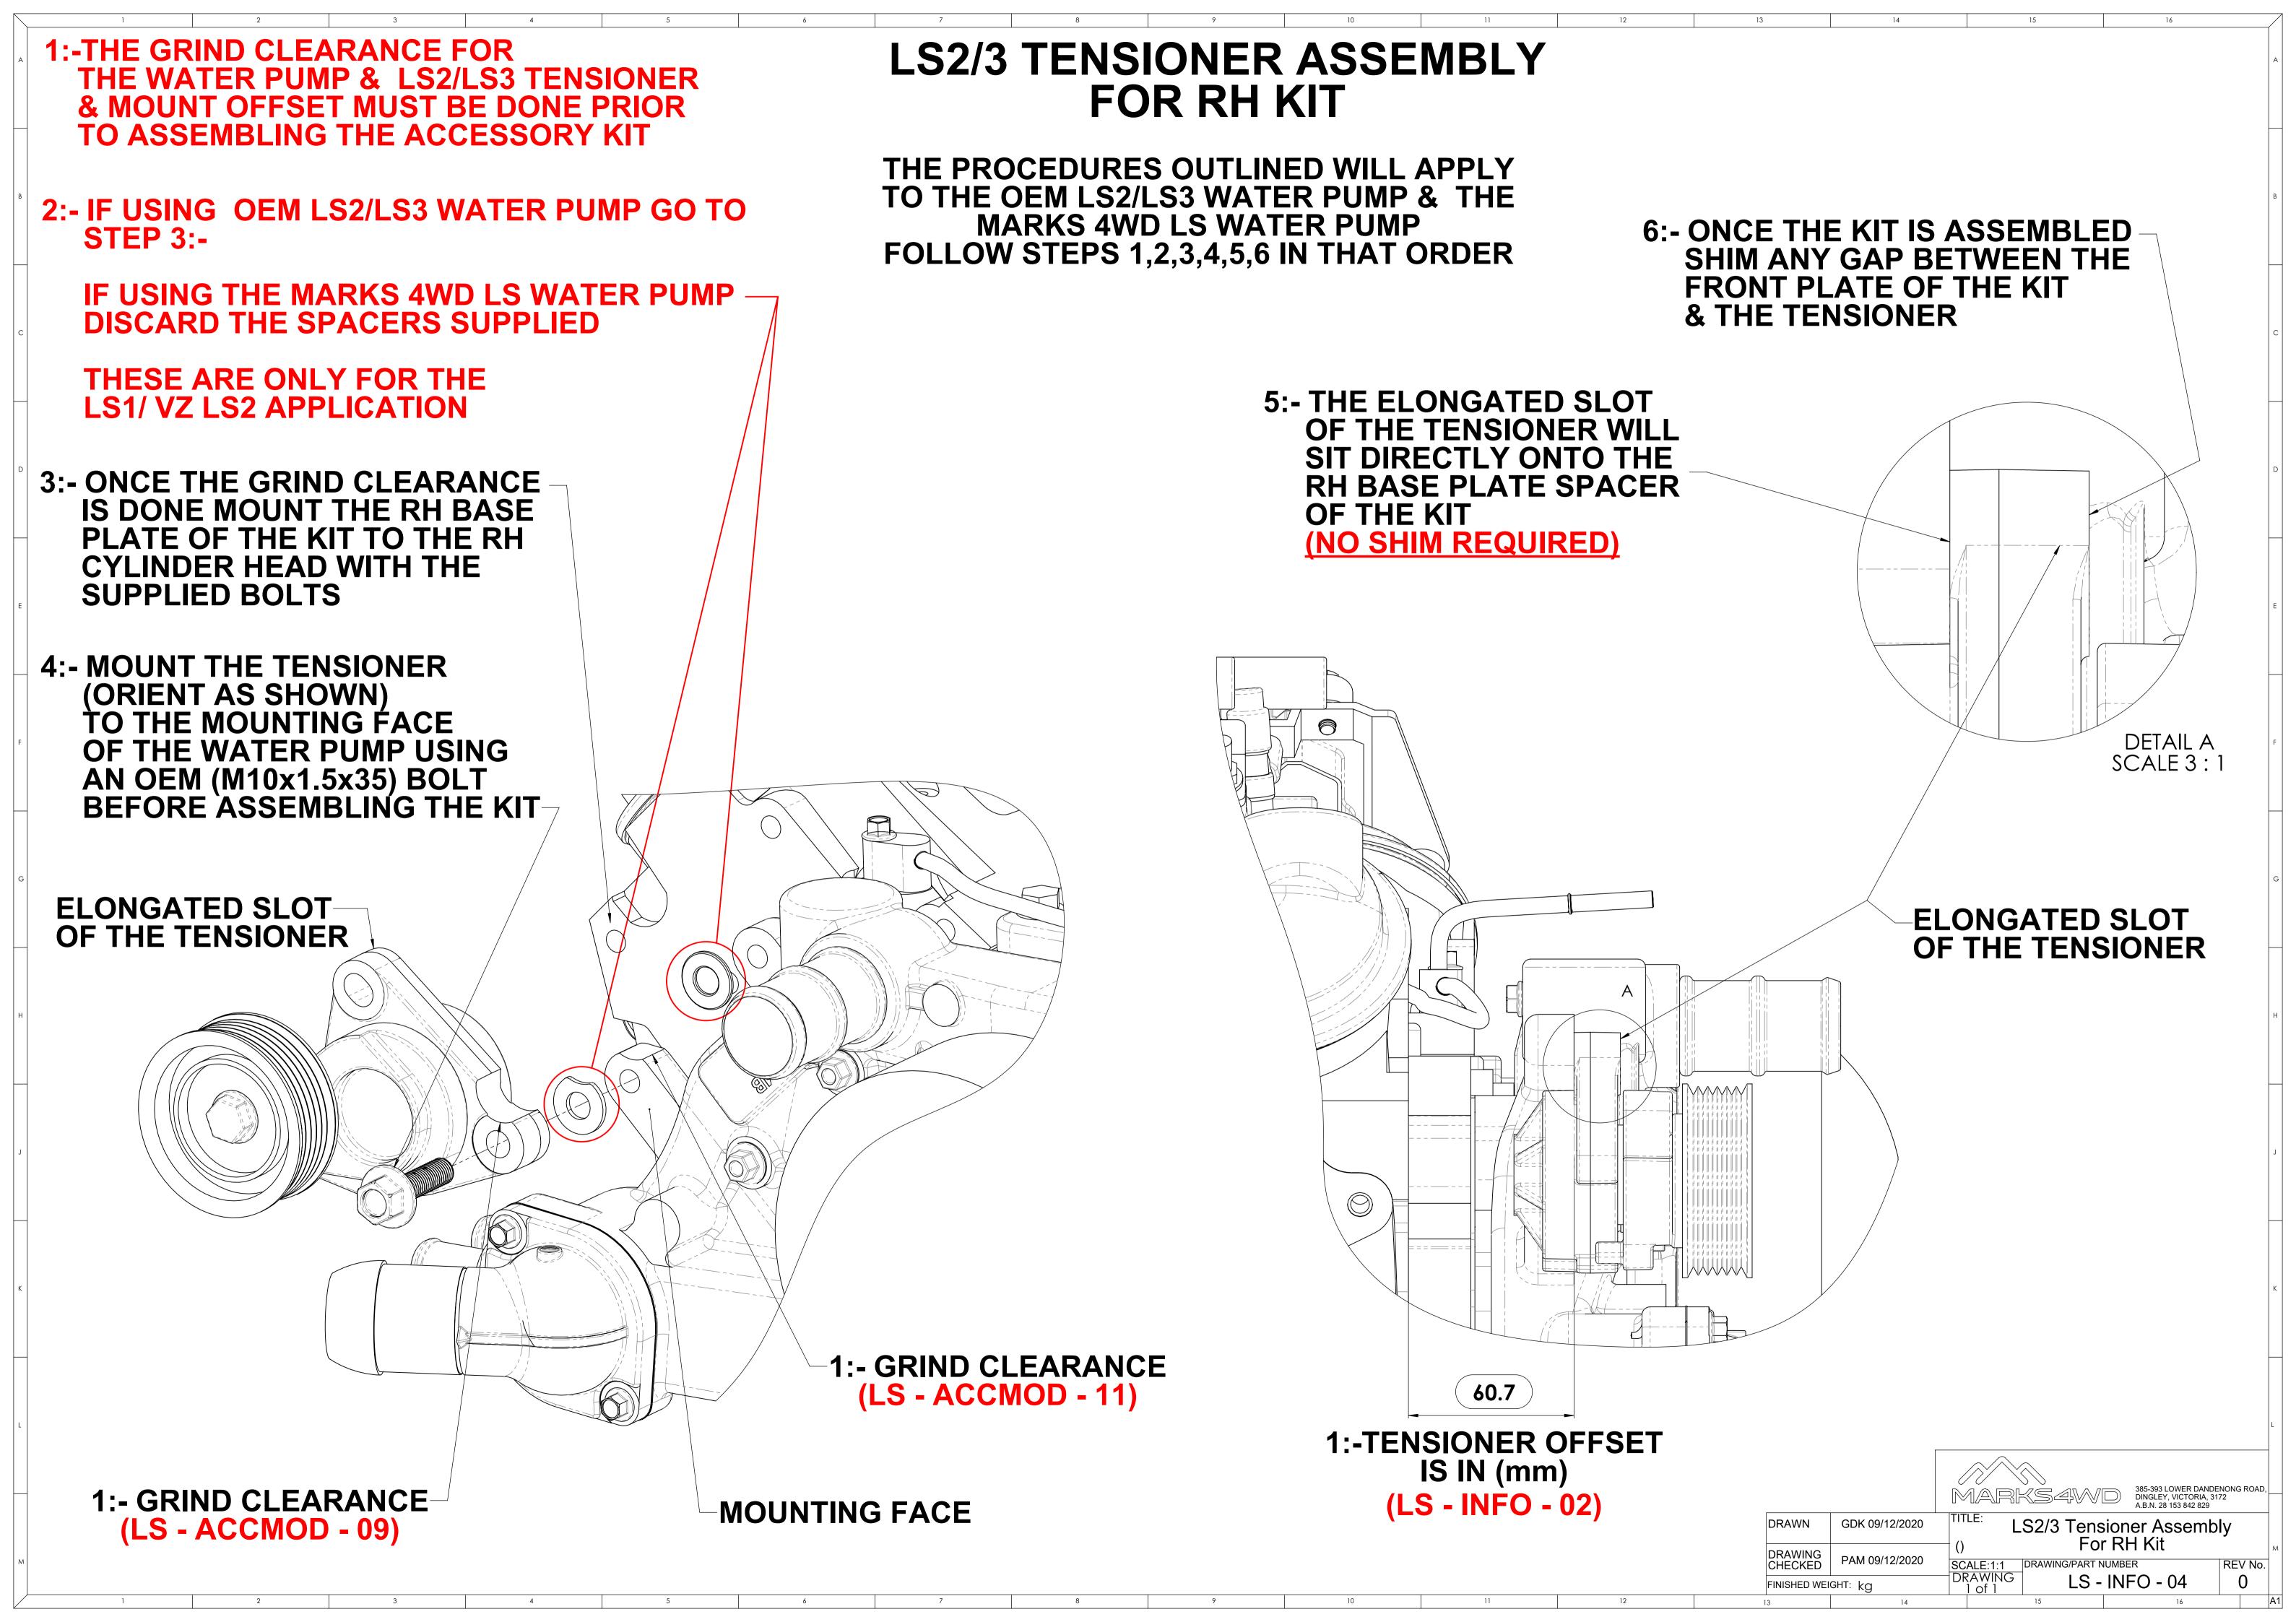

TEN MFC20020 TO THE MODIFIED COIL BRACKET & MOUNTING BOSS ON THE ROCKER

COVER AS SHOWN IN THE EXPLODED VIEW

ROCKER COVER MODIFICATION IS REQUIRED BEFORE COIL RELOCATION

**REFER TO DRAWING:-**

(LS - ACCMOD - 01)

LS - SERIES ROCKER COVER LIP MODIFICATION

(LS - ACCMOD - 03)

LS - SERIES ROCKER COVER COIL BOSS MODIFICATION

**EXPLODE VIEW** 

MODIFIED PASSENGER SIDE COIL BRACKET



MODIFIED PASSENGER SIDE COIL BRACKET AS SHOWN IN TOP VIEW (2) & SIDE VIEW (2)



SIDE VIEW (2)

OK 09/12/2020

385-393 LOWER DANDENONG ROAD, DINGLEY, VICTORIA, 3172 A.B.N. 28 153 842 829

LS - Series Passenger Side Coil

COK 09/12/2020

LS - Series Passenger Side Coil

() Bracket Modification

SCALE: 1.2:1 | DRAWING/PART NUMBER | REV. NO.

FINISHED WEIGHT: kg

| CRAWING | DRAWING | LS - ACCMOD - 05