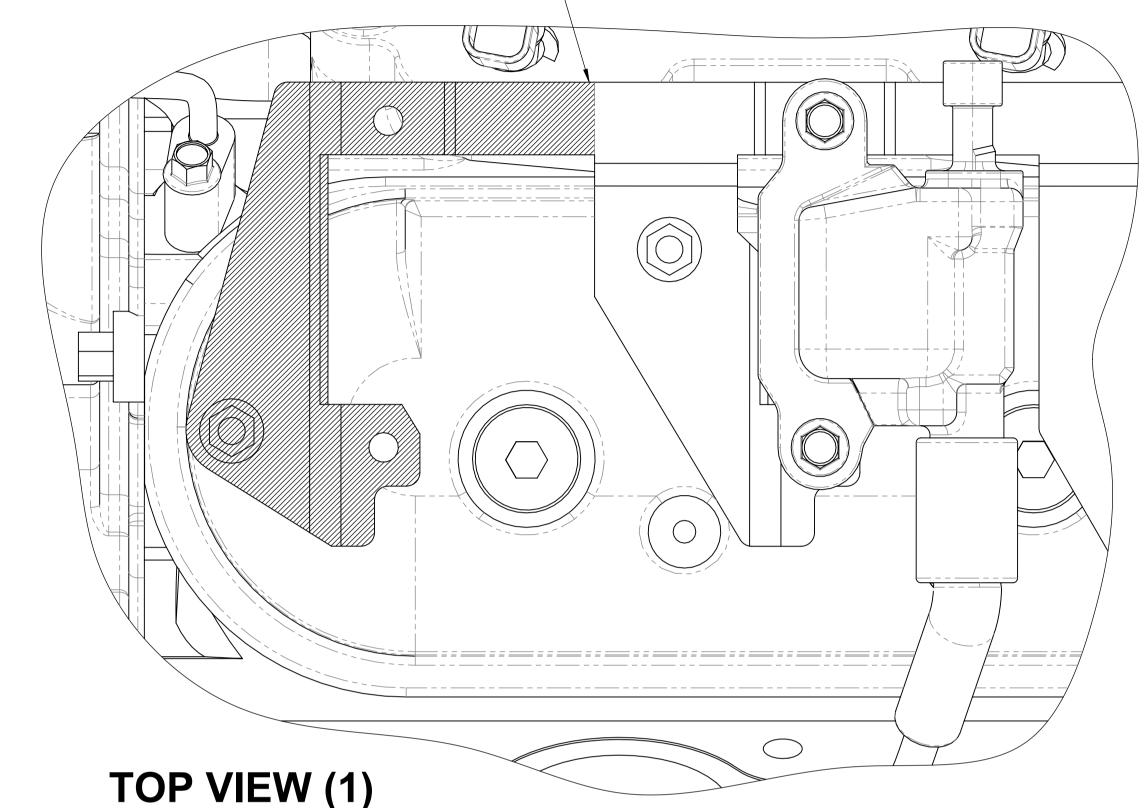

## LS - SERIES PASSENGER SIDE COIL BRACKET MODIFICATION FOR COIL RELOCATION BRAKET MFC20020 (ROCKER COVER SWAP)

REMOVE THE HATCHED AREA AS SHOWN TO ALLOW FITMENT OF THE COIL RELOCATION BRACKET

STANDARD PASSENGER SIDE COIL BRACKET

**EXPLODE VIEW** 

MODIFIED PASSENGER SIDE COIL BRACKET

MODIFIED PASSENGER SIDE COIL BRACKET AS SHOWN IN TOP VIEW (2) & SIDE VIEW (2)

SIDE VIEW (2)

OK 09/12/2020

385-393 LOWER DANDENONG ROAD, DINGLEY, VICTORIA, 3172 A.B.N. 28 153 842 829