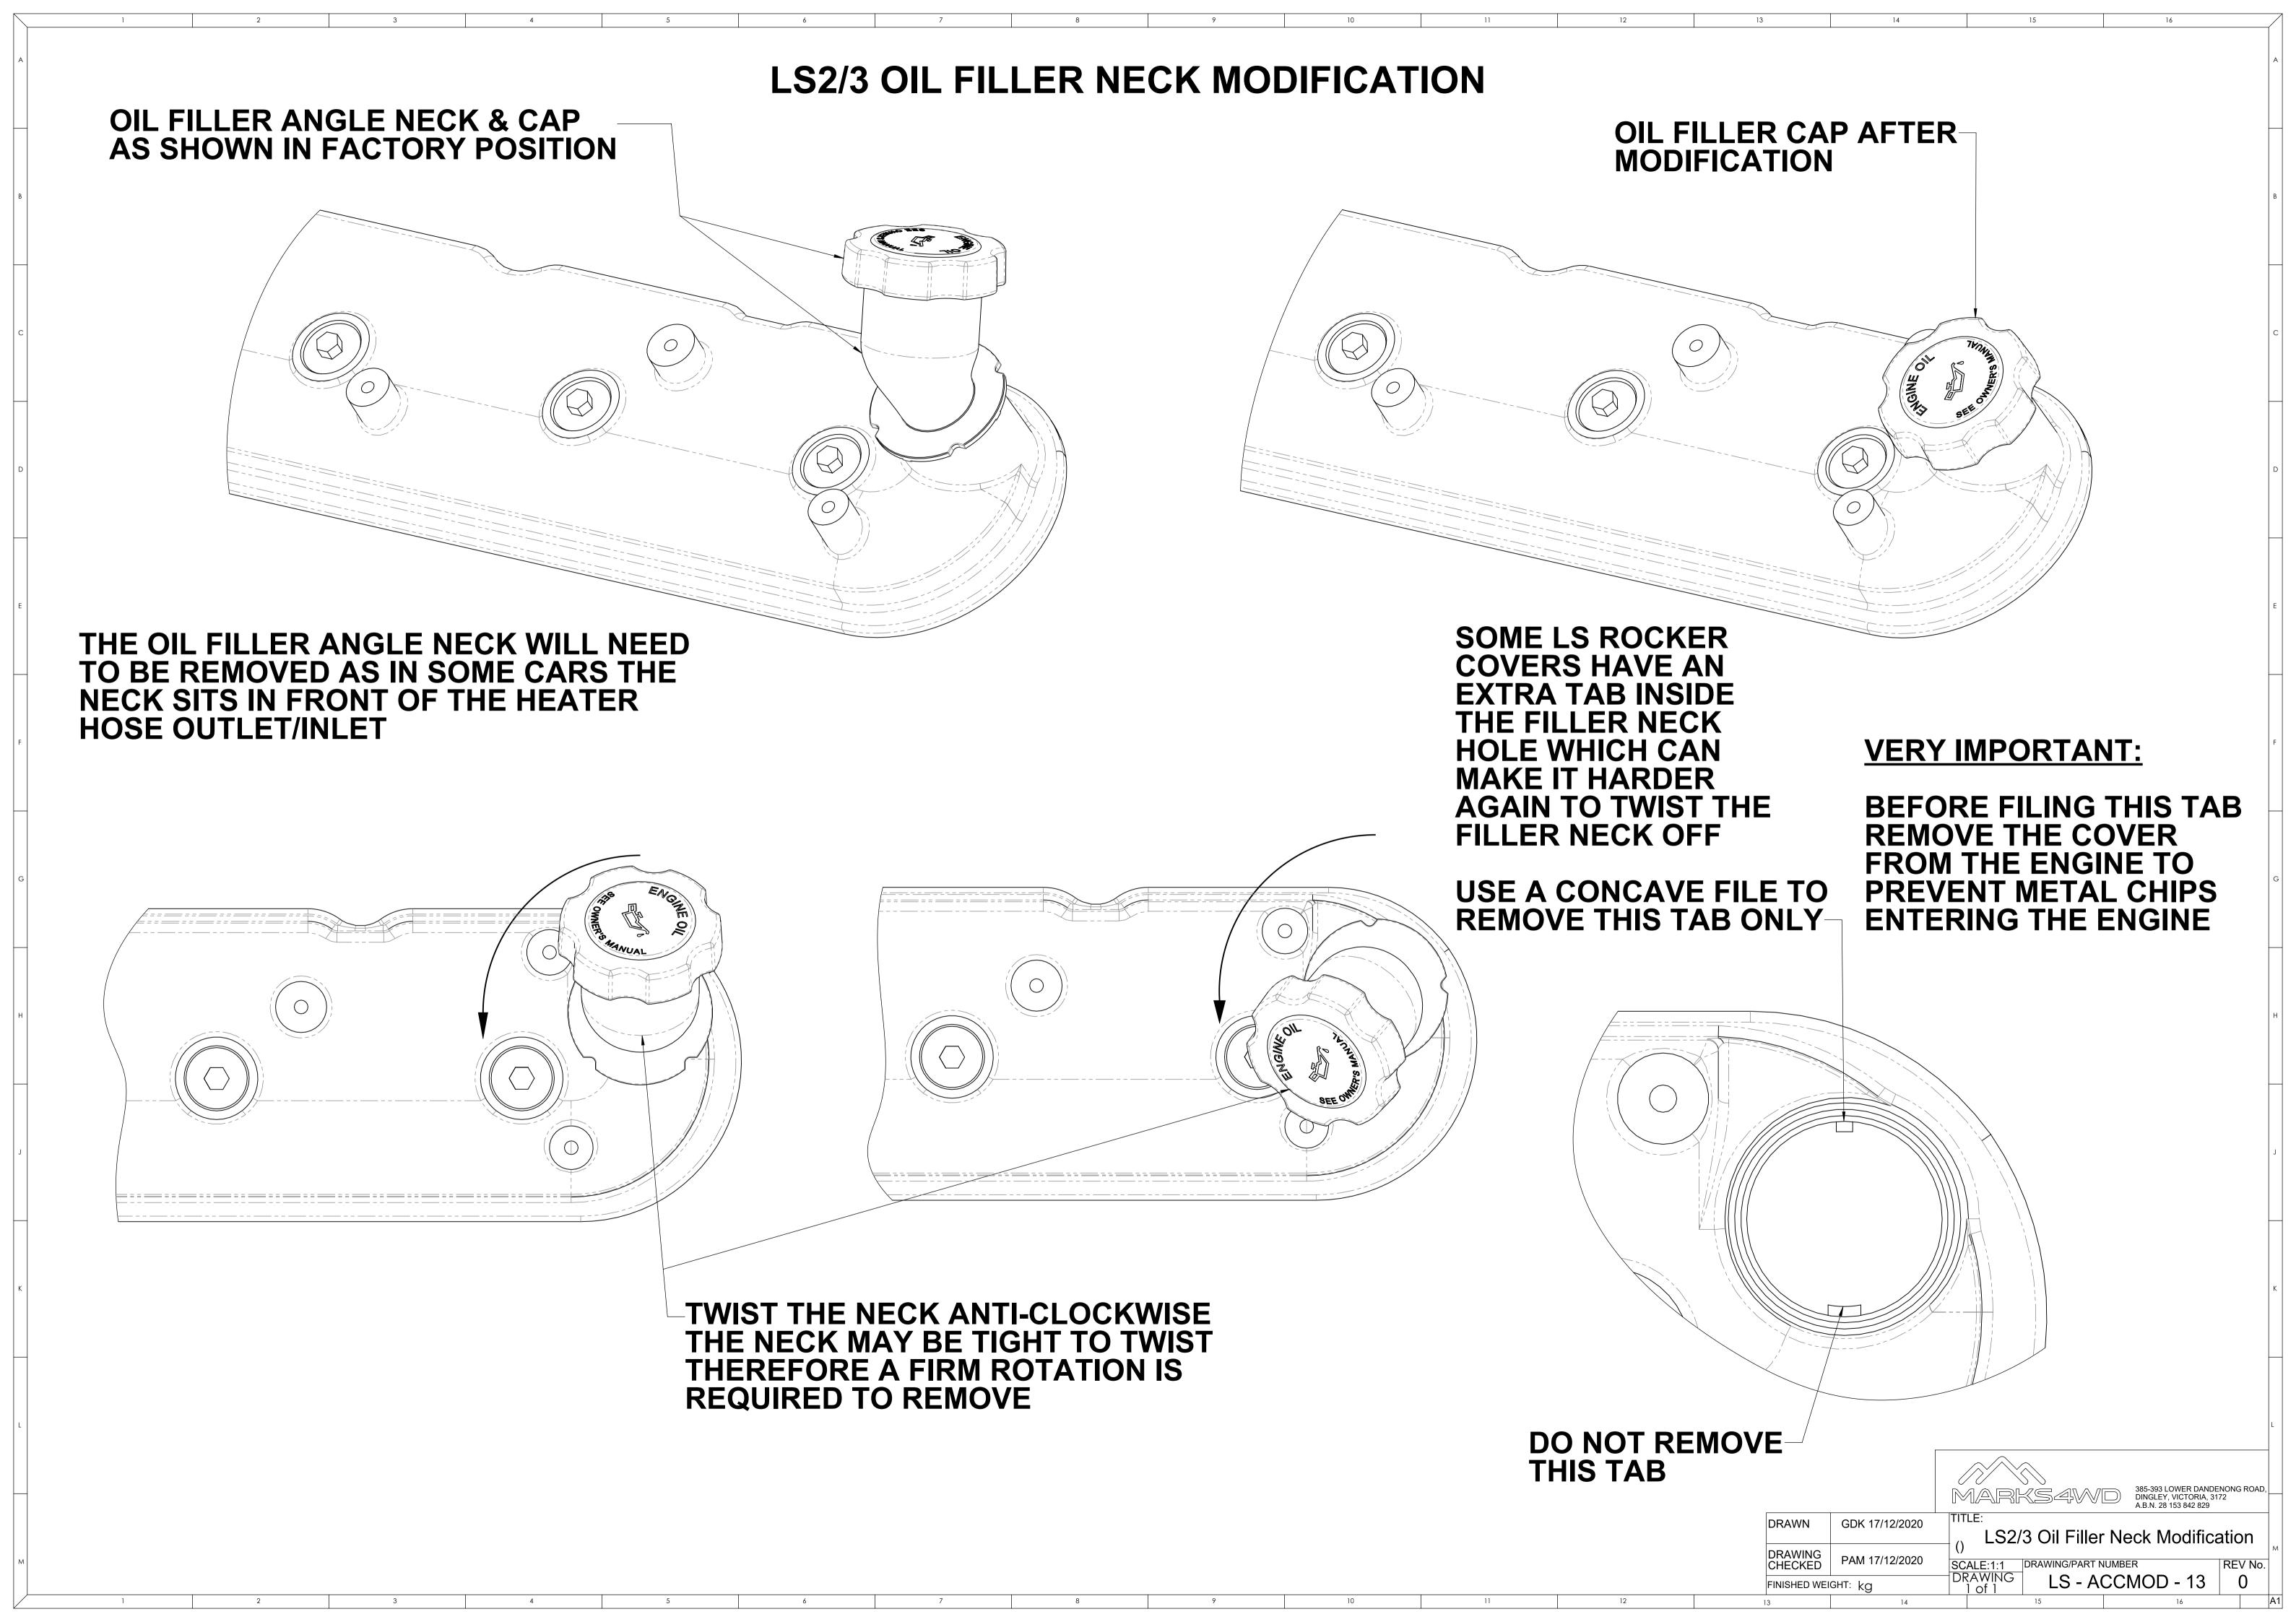

CKET



REUSE FACTORY BOLTS



REASSEMBLE THE LS COIL TO MFC20020 IN THE ORIENTATION SHOWN THEN FASTEN MFC20020 TO THE MODIFIED COIL BRACKET & MOUNTING BOSS ON THE ROCKER COVER AS SHOWN IN THE EXPLODED VIEW

ROCKER COVER MODIFICATION IS REQUIRED BEFORE COIL RELOCATION

**REFER TO DRAWING:-**

(LS - ACCMOD - 01)
LS - SERIES ROCKER C

LS - SERIES ROCKER COVER LIP MODIFICATION

(LS - ACCMOD - 03) LS - SERIES ROCKER COVER COIL BOSS MODIFICATION

SIDE VIEW (2)

FINISHED WEIGHT: ka



LS - ACCMOD - 05

AWN

GDK 17/12/2020

TITLE:

LS - Series Passenger Side Coil

ONLY PART 17/12/2020

ONLY PART 17/12/2020

ONLY PART 18/10/2020

ONLY

**EXPLODE VIEW** 

TOP VIEW (2)

MODIFIED PASSENGER SIDE COIL BRACKET AS SHOWN IN TOP VIEW (2) & SIDE VIEW (2)

ER

MODIFIED PASSENGER SIDE

**COIL BRACKET**