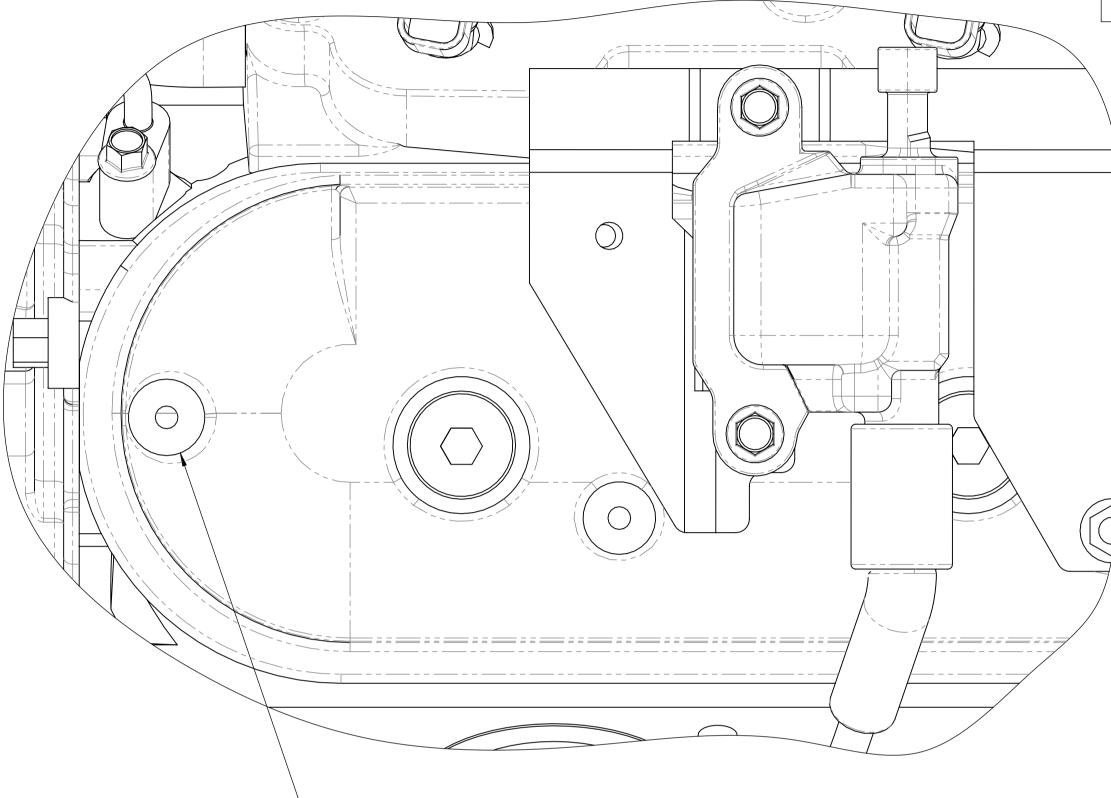

## LS - SERIES ROCKER COVER COIL BOSS MODIFICATION (ROCKER COVER SWAP)

MOUNTING BOSS TO BE MODIFIED TOP VIEW (1)

SIDE VIEW (1)

THE BOSS MODIFICATION SHOWS THE DRIVER SIDE ROCKER COVER ON THE PASSENGER SIDE CYLINDER HEAD