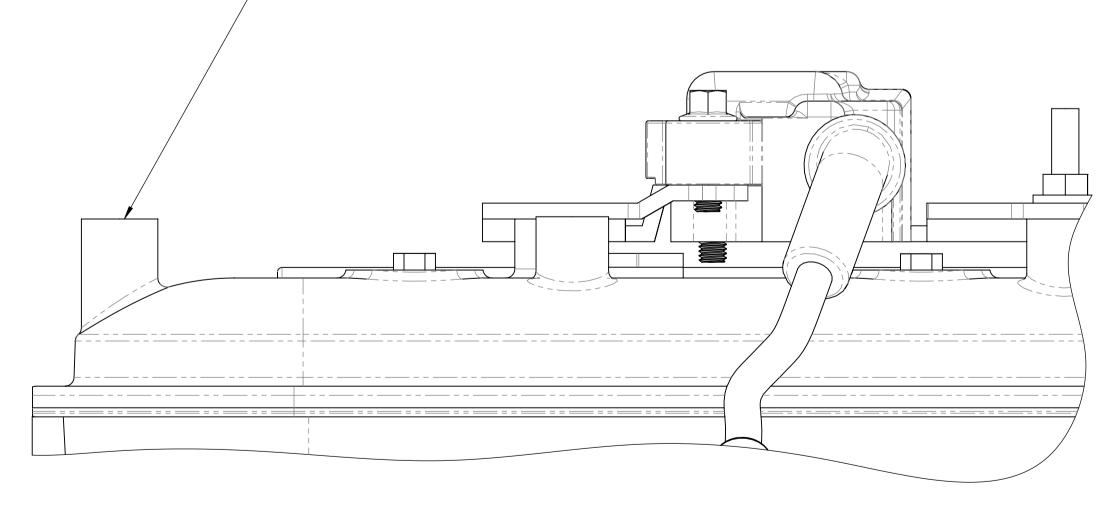

## LS - SERIES ROCKER COVER COIL BOSS MODIFICATION (ROCKER COVER SWAP)

MOUNTING BOSS TO BE MODIFIED TOP VIEW (1)

SIDE VIEW (1)

THE BOSS MODIFICATION SHOWS THE DRIVER SIDE ROCKER COVER ON THE PASSENGER SIDE CYLINDER HEAD