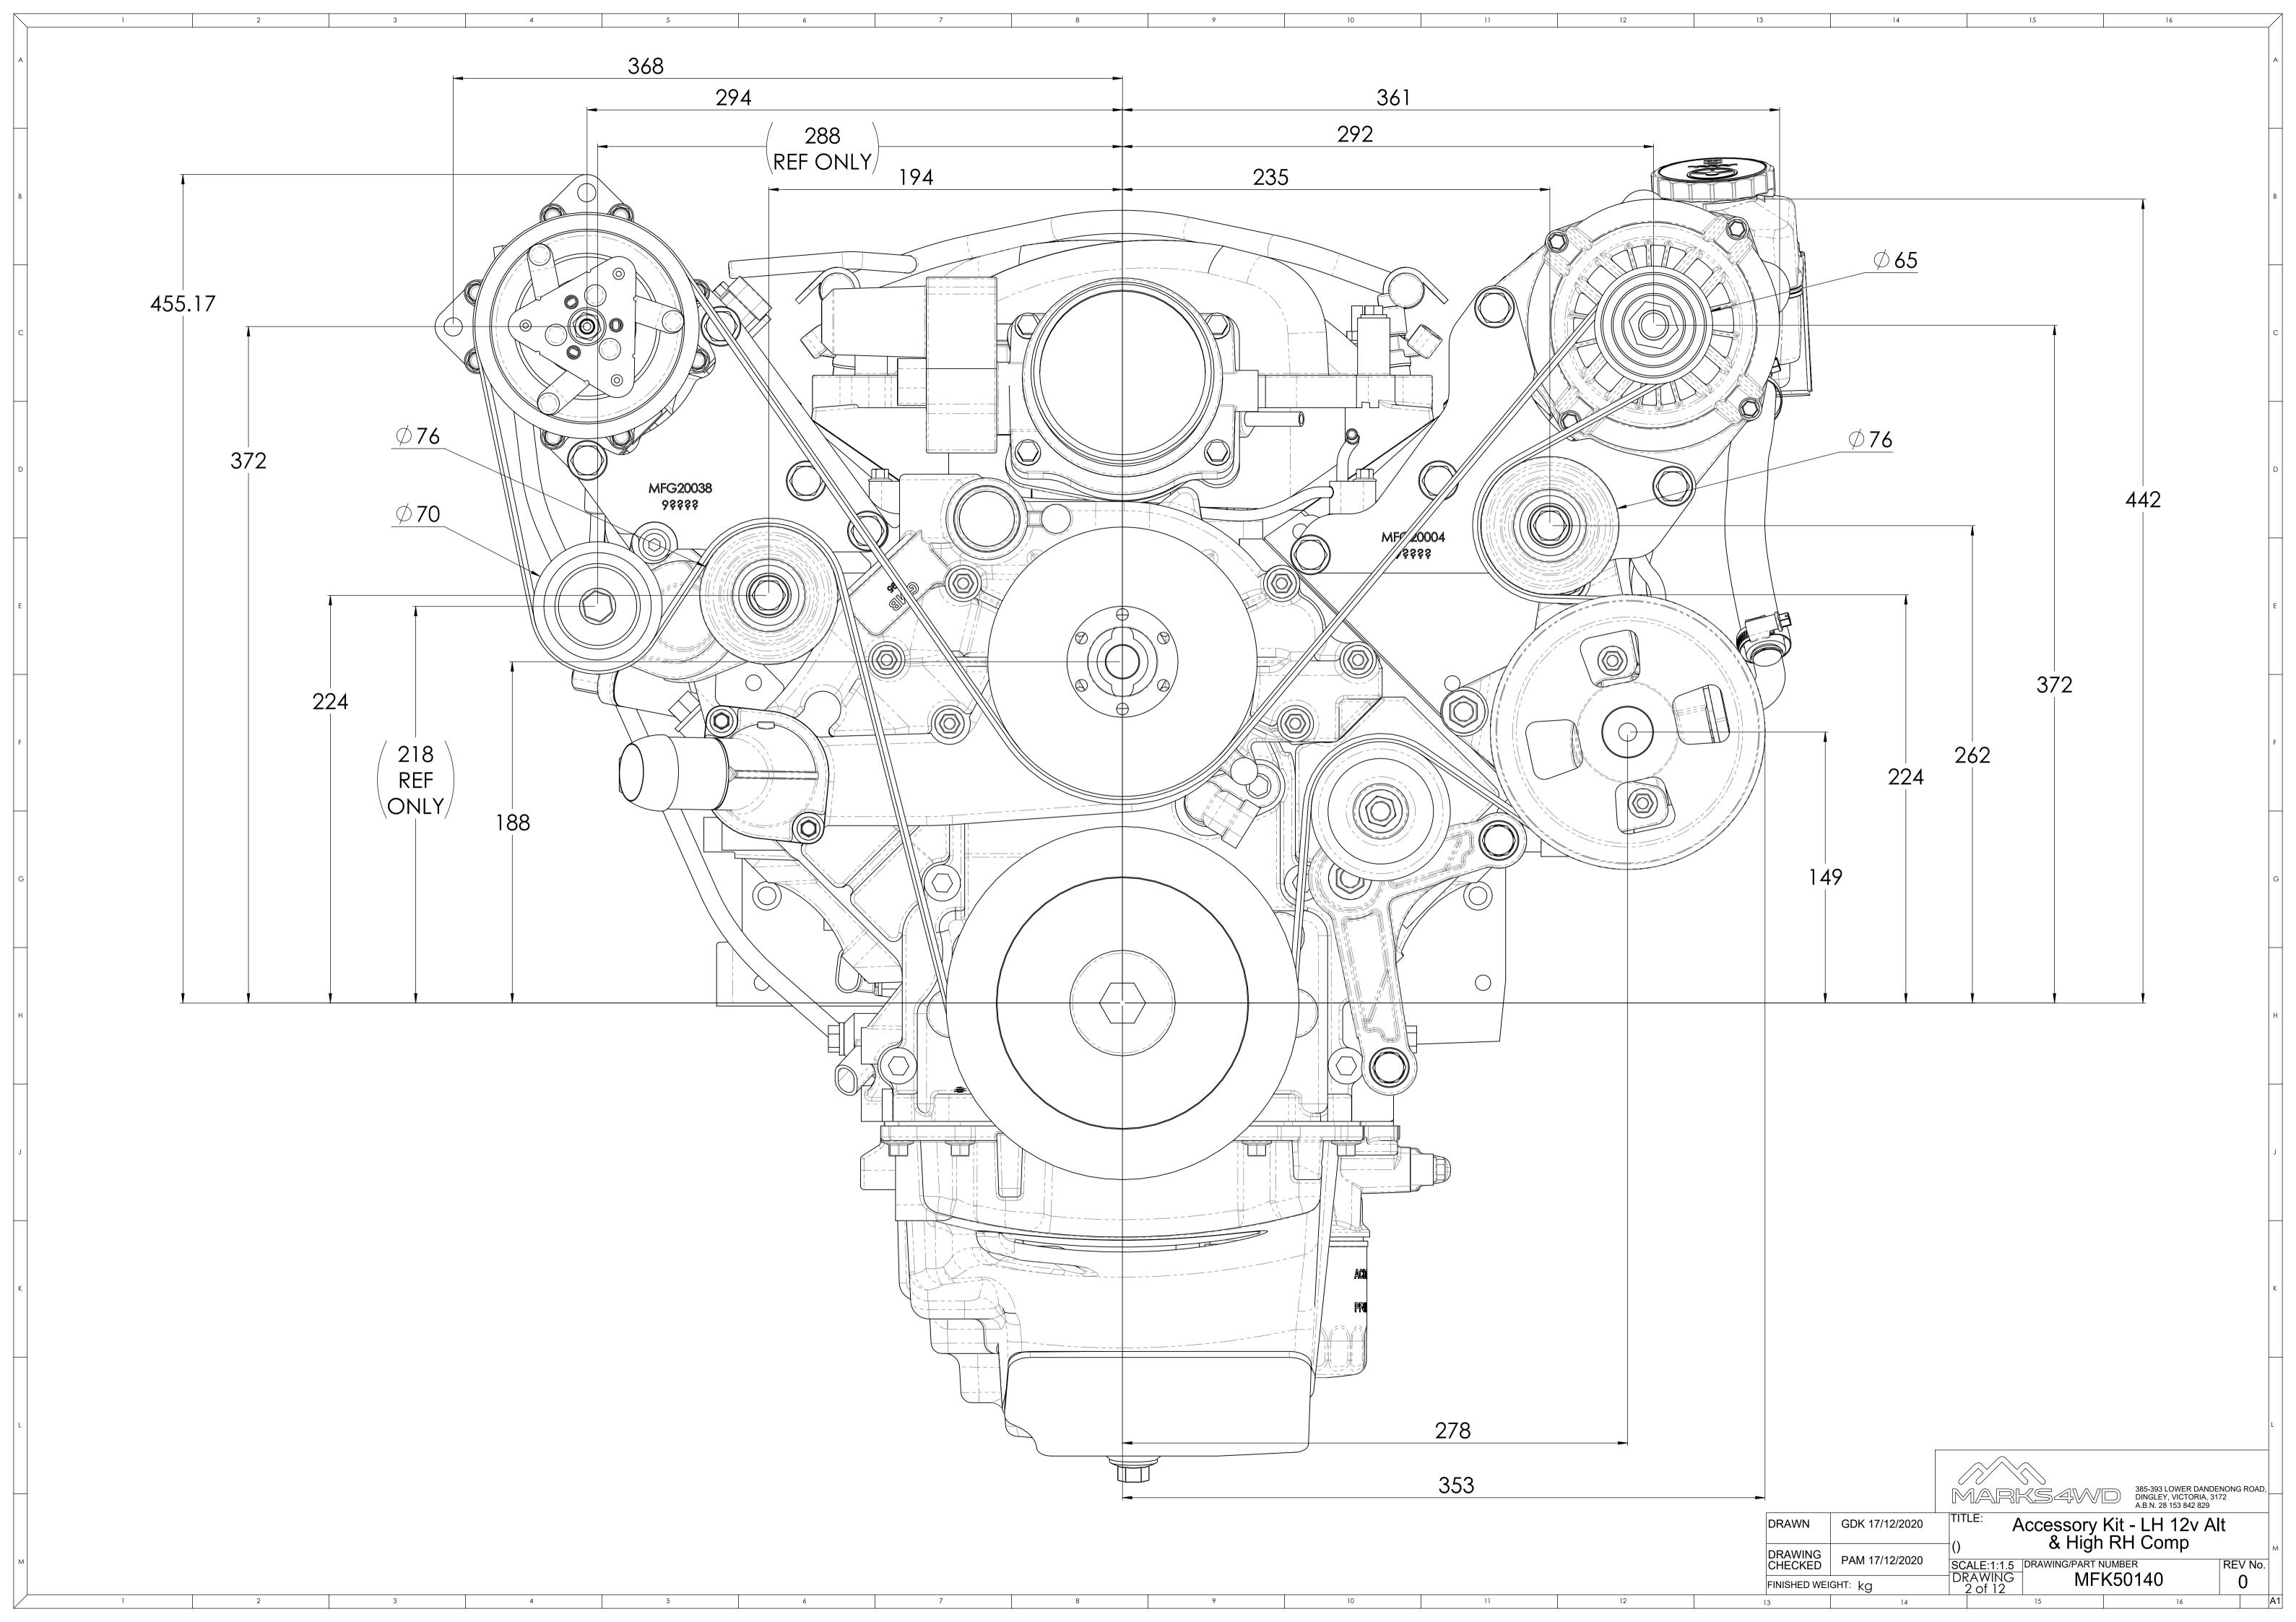

## LS - SERIES ROCKER COVER LIP MODIFICATION



REV No.

LS - ACCMOD - 01

FINISHED WEIGHT: ka

## LS - SERIES ROCKER COVER COIL BOSS MODIFICATION (ROCKER COVER SWAP)





MOUNTING BOSS TO BE MODIFIED TOP VIEW (1)



SIDE VIEW (1)

THE BOSS MODIFICATION SHOWS THE DRIVER SIDE ROCKER COVER ON THE PASSENGER SIDE CYLINDER HEAD

MODIFIED ROCKER COVER (OPTION-1)



SIDE VIEW (2)

PASSENGER SIDE ROCKER COVER

REMOVE THE HATCHED AREA AS SHOWN ABOVE UNTIL THE CLEARANCE FOR THE ACCESSORY KIT IS ACHIEVED

MOUNTING BOSS WILL NEED TO BE MODIFIED

DECIDE FROM EITHER (OPTION-1) OR (OPTION-2)

THE STANDARD HEIGHT OF THE

MODIFIED ROCKER COVER (OPTION-2)



SIDE VIEW (3)
-PASSENGER SIDE ROCKER COVER

REMOVE THE HATCHED AREA AS SHOWN ABOVE & SMOOTH OFF TO MATCH SHAPE OF COVER

385-393 LOWER DANDENONG