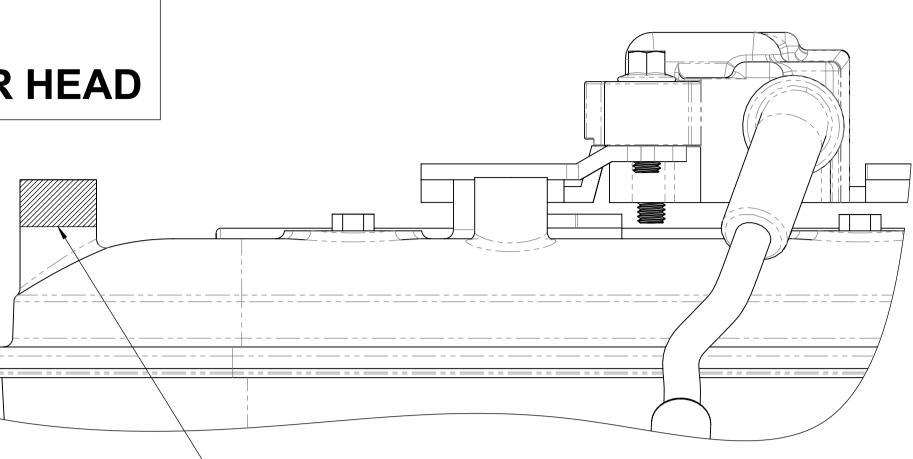

## LS - SERIES ROCKER COVER COIL BOSS MODIFICATION (ROCKER COVER SWAP)

MOUNTING BOSS TO BE MODIFIED TOP VIEW (1)

SIDE VIEW (1)

THE BOSS MODIFICATION SHOWS THE DRIVER SIDE ROCKER COVER ON THE PASSENGER SIDE CYLINDER HEAD

MODIFIED ROCKER COVER (OPTION-1)

SIDE VIEW (2)

PASSENGER SIDE ROCKER COVER

REMOVE THE HATCHED AREA AS SHOWN ABOVE UNTIL THE CLEARANCE FOR THE ACCESSORY KIT IS ACHIEVED

MOUNTING BOSS WILL NEED TO BE MODIFIED