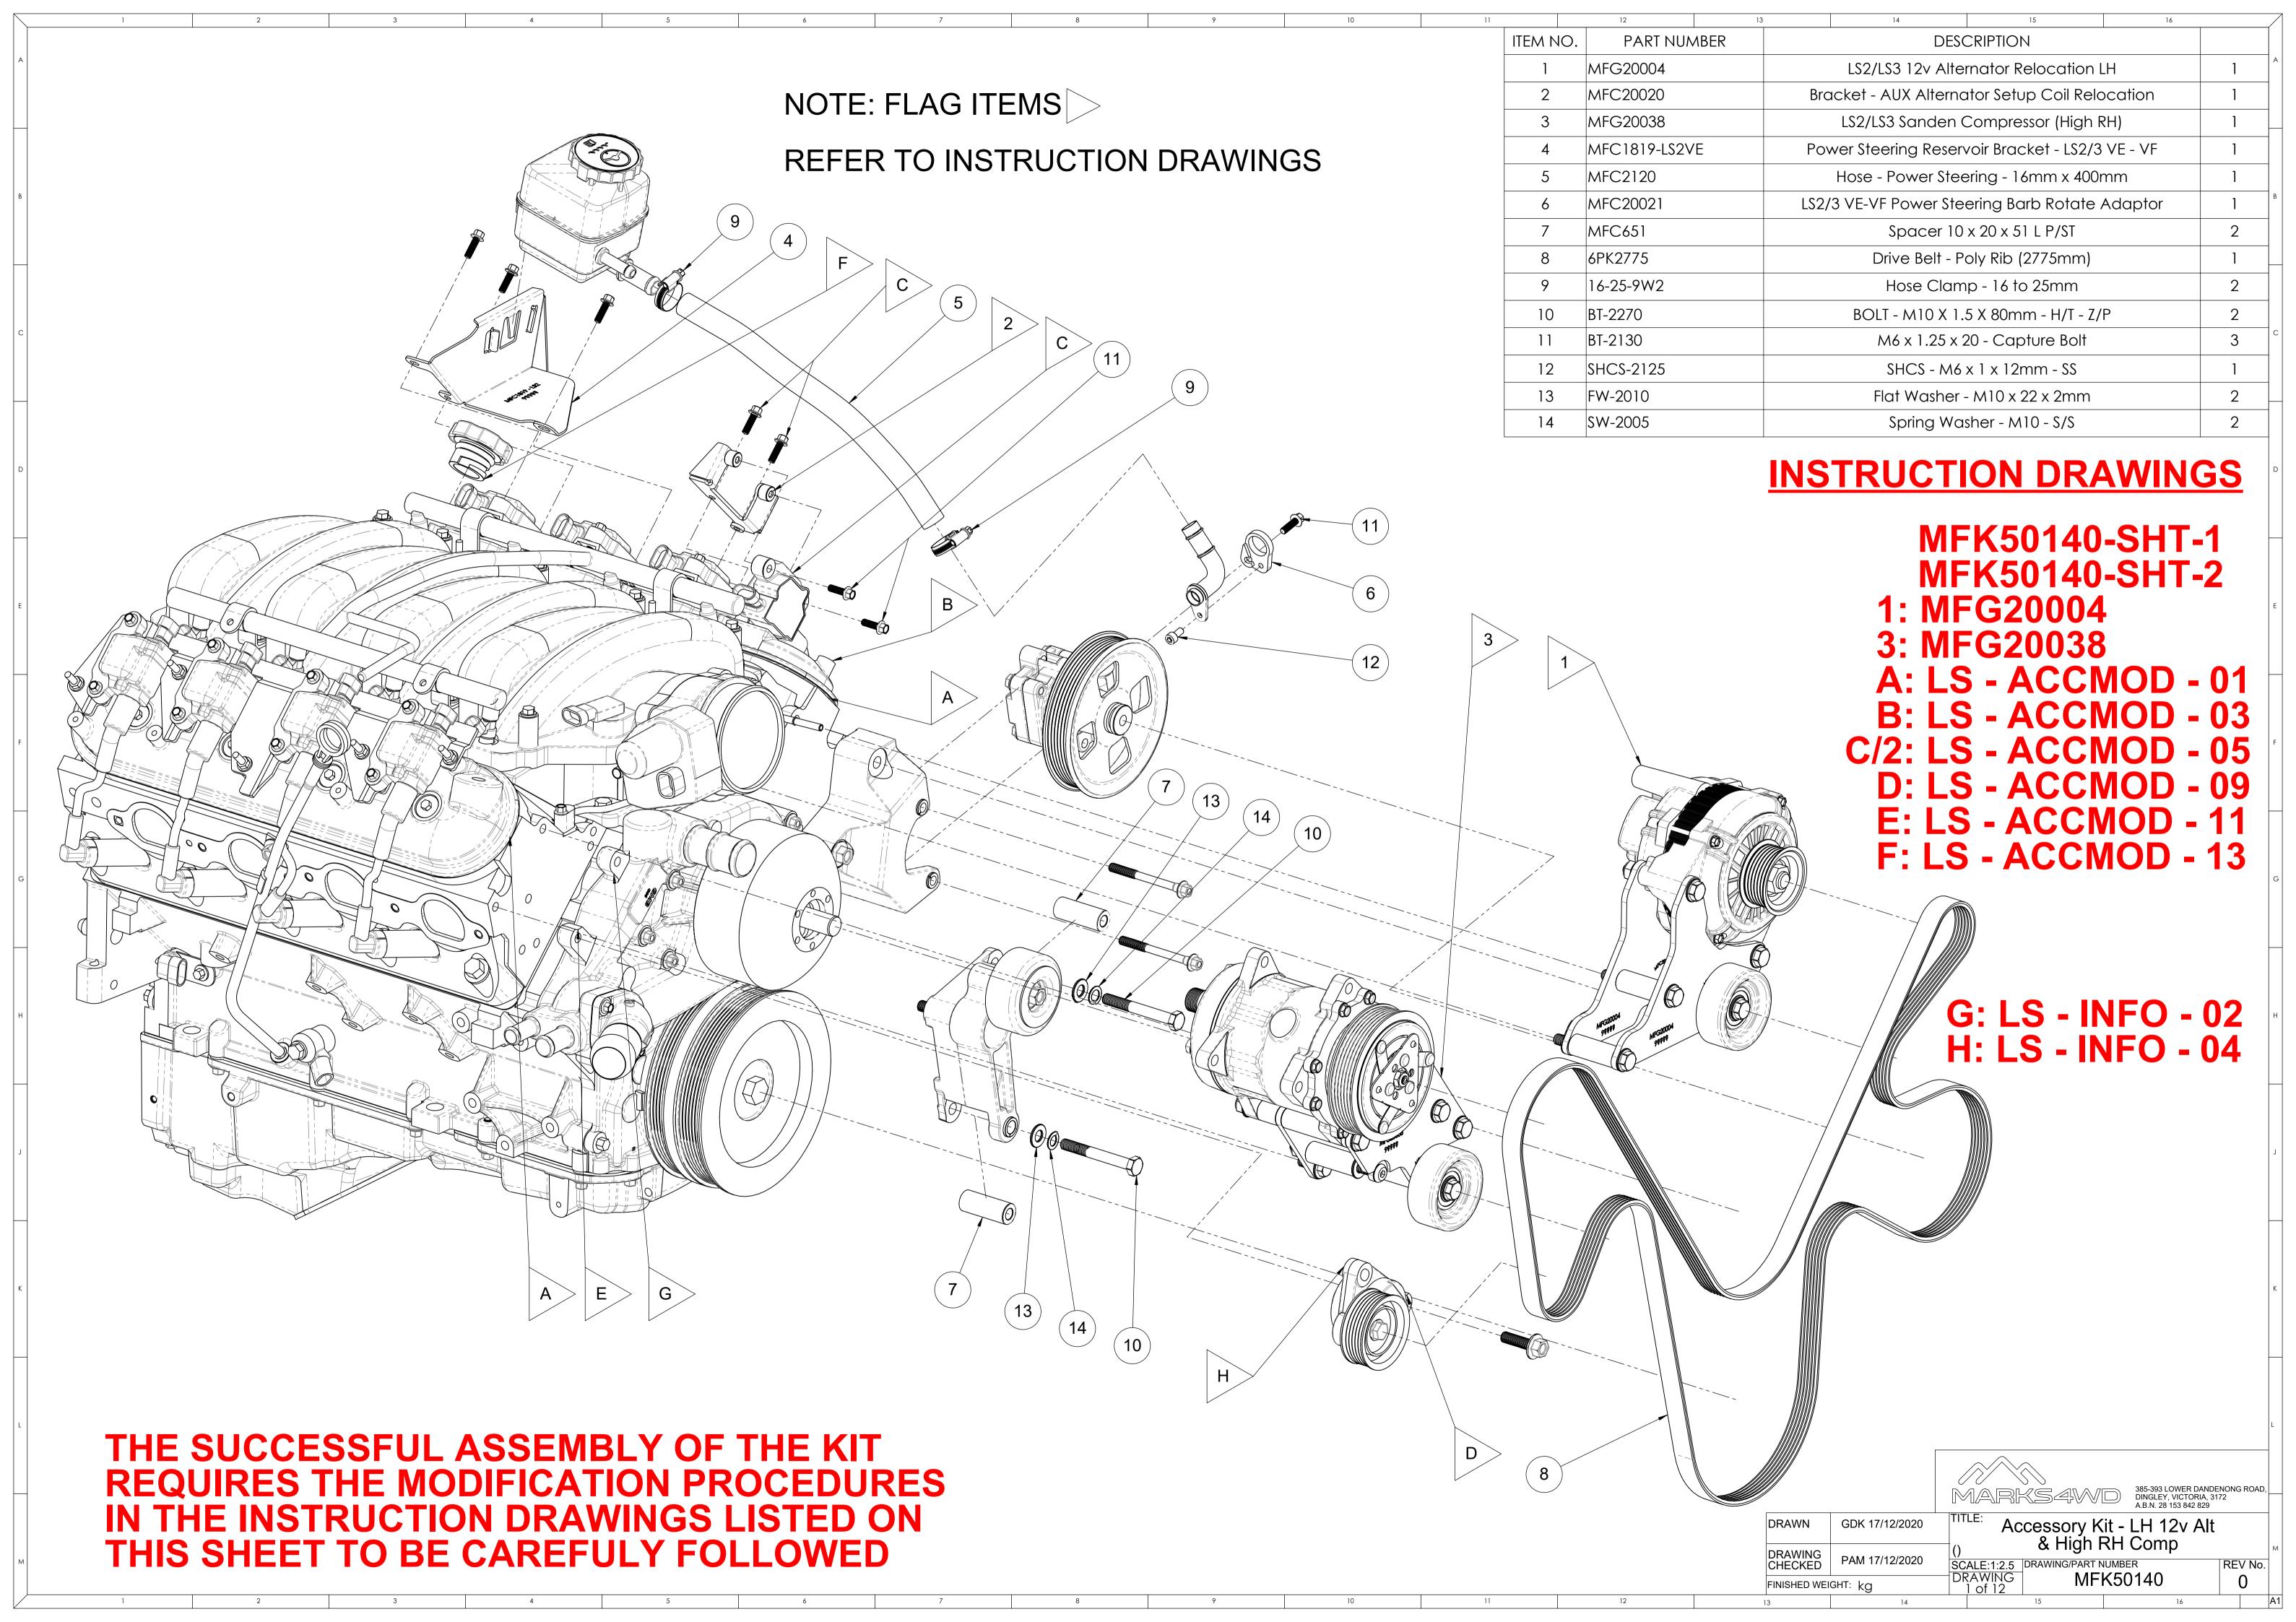

## LS - SERIES ROCKER COVER LIP MODIFICATION



REV No.

LS - ACCMOD - 01

FINISHED WEIGHT: ka

## LS - SERIES ROCKER COVER COIL BOSS MODIFICATION (ROCKER COVER SWAP)





MOUNTING BOSS TO BE MODIFIED TOP VIEW (1)



SIDE VIEW (1)

THE BOSS MODIFICATION SHOWS THE DRIVER SIDE ROCKER COVER ON THE PASSENGER SIDE CYLINDER HEAD

MODIFIED ROCKER COVER (OPTION-1)



SIDE VIEW (2)

PASSENGER SIDE ROCKER COVER

REMOVE THE HATCHED AREA AS SHOWN ABOVE UNTIL THE CLEARANCE FOR THE ACCESSORY KIT IS ACHIEVED

MOUNTING BOSS WILL NEED TO BE MODIFIED

DECIDE FROM EITHER (OPTION-1) OR (OPTION-2)

THE STANDARD HEIGHT OF THE

MODIFIED ROCKER COVER (OPTION-2)



SIDE VIEW (3)
-PASSENGER SIDE ROCKER COVER

REMOVE THE HATCHED AREA AS SHOWN ABOVE & SMOOTH OFF TO MATCH SHAPE OF COVER

385-393 LOWER DANDENON