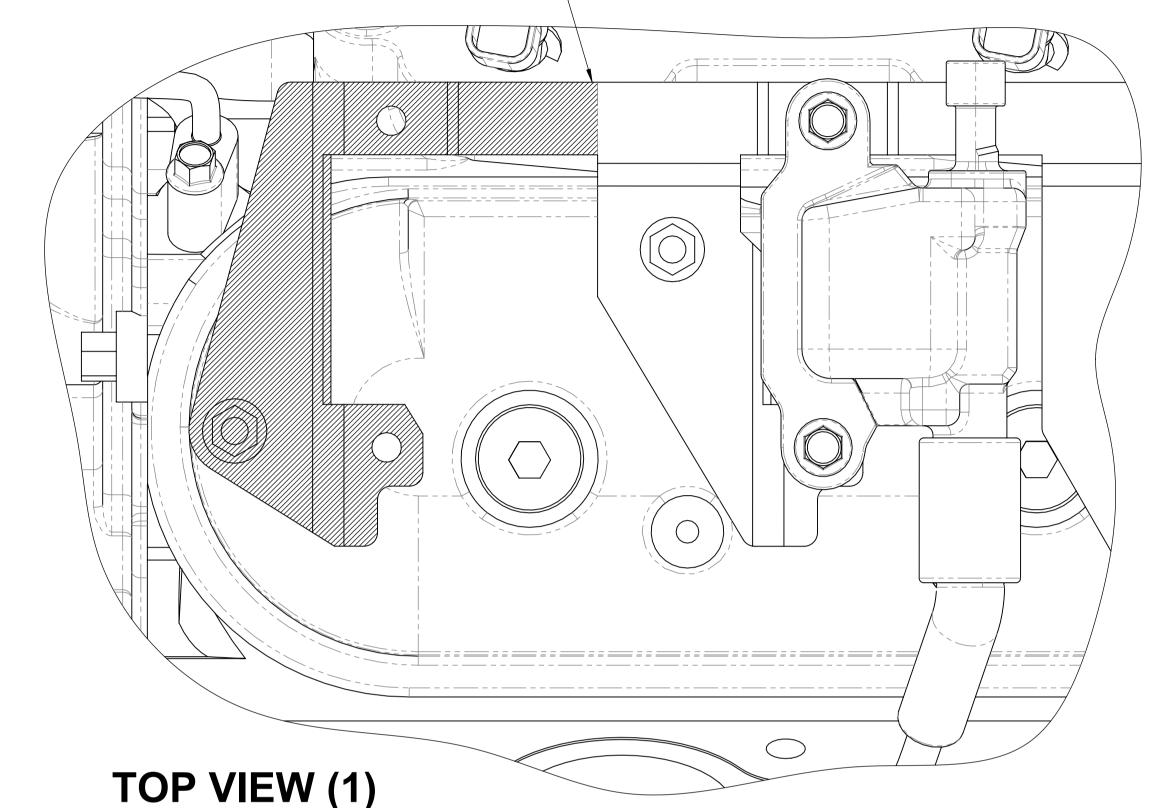

## LS - SERIES PASSENGER SIDE COIL BRACKET MODIFICATION FOR COIL RELOCATION BRAKET MFC20020 (ROCKER COVER SWAP)

REMOVE THE HATCHED AREA AS SHOWN TO ALLOW FITMENT OF THE COIL RELOCATION BRACKET

STANDARD PASSENGER SIDE COIL BRACKET

ONLY

**EXPLODE VIEW** 

TOP VIEW (2)

MODIFIED PASSENGER SIDE COIL BRACKET AS SHOWN IN TOP VIEW (2) & SIDE VIEW (2)

ER

MODIFIED PASSENGER SIDE

**COIL BRACKET** 