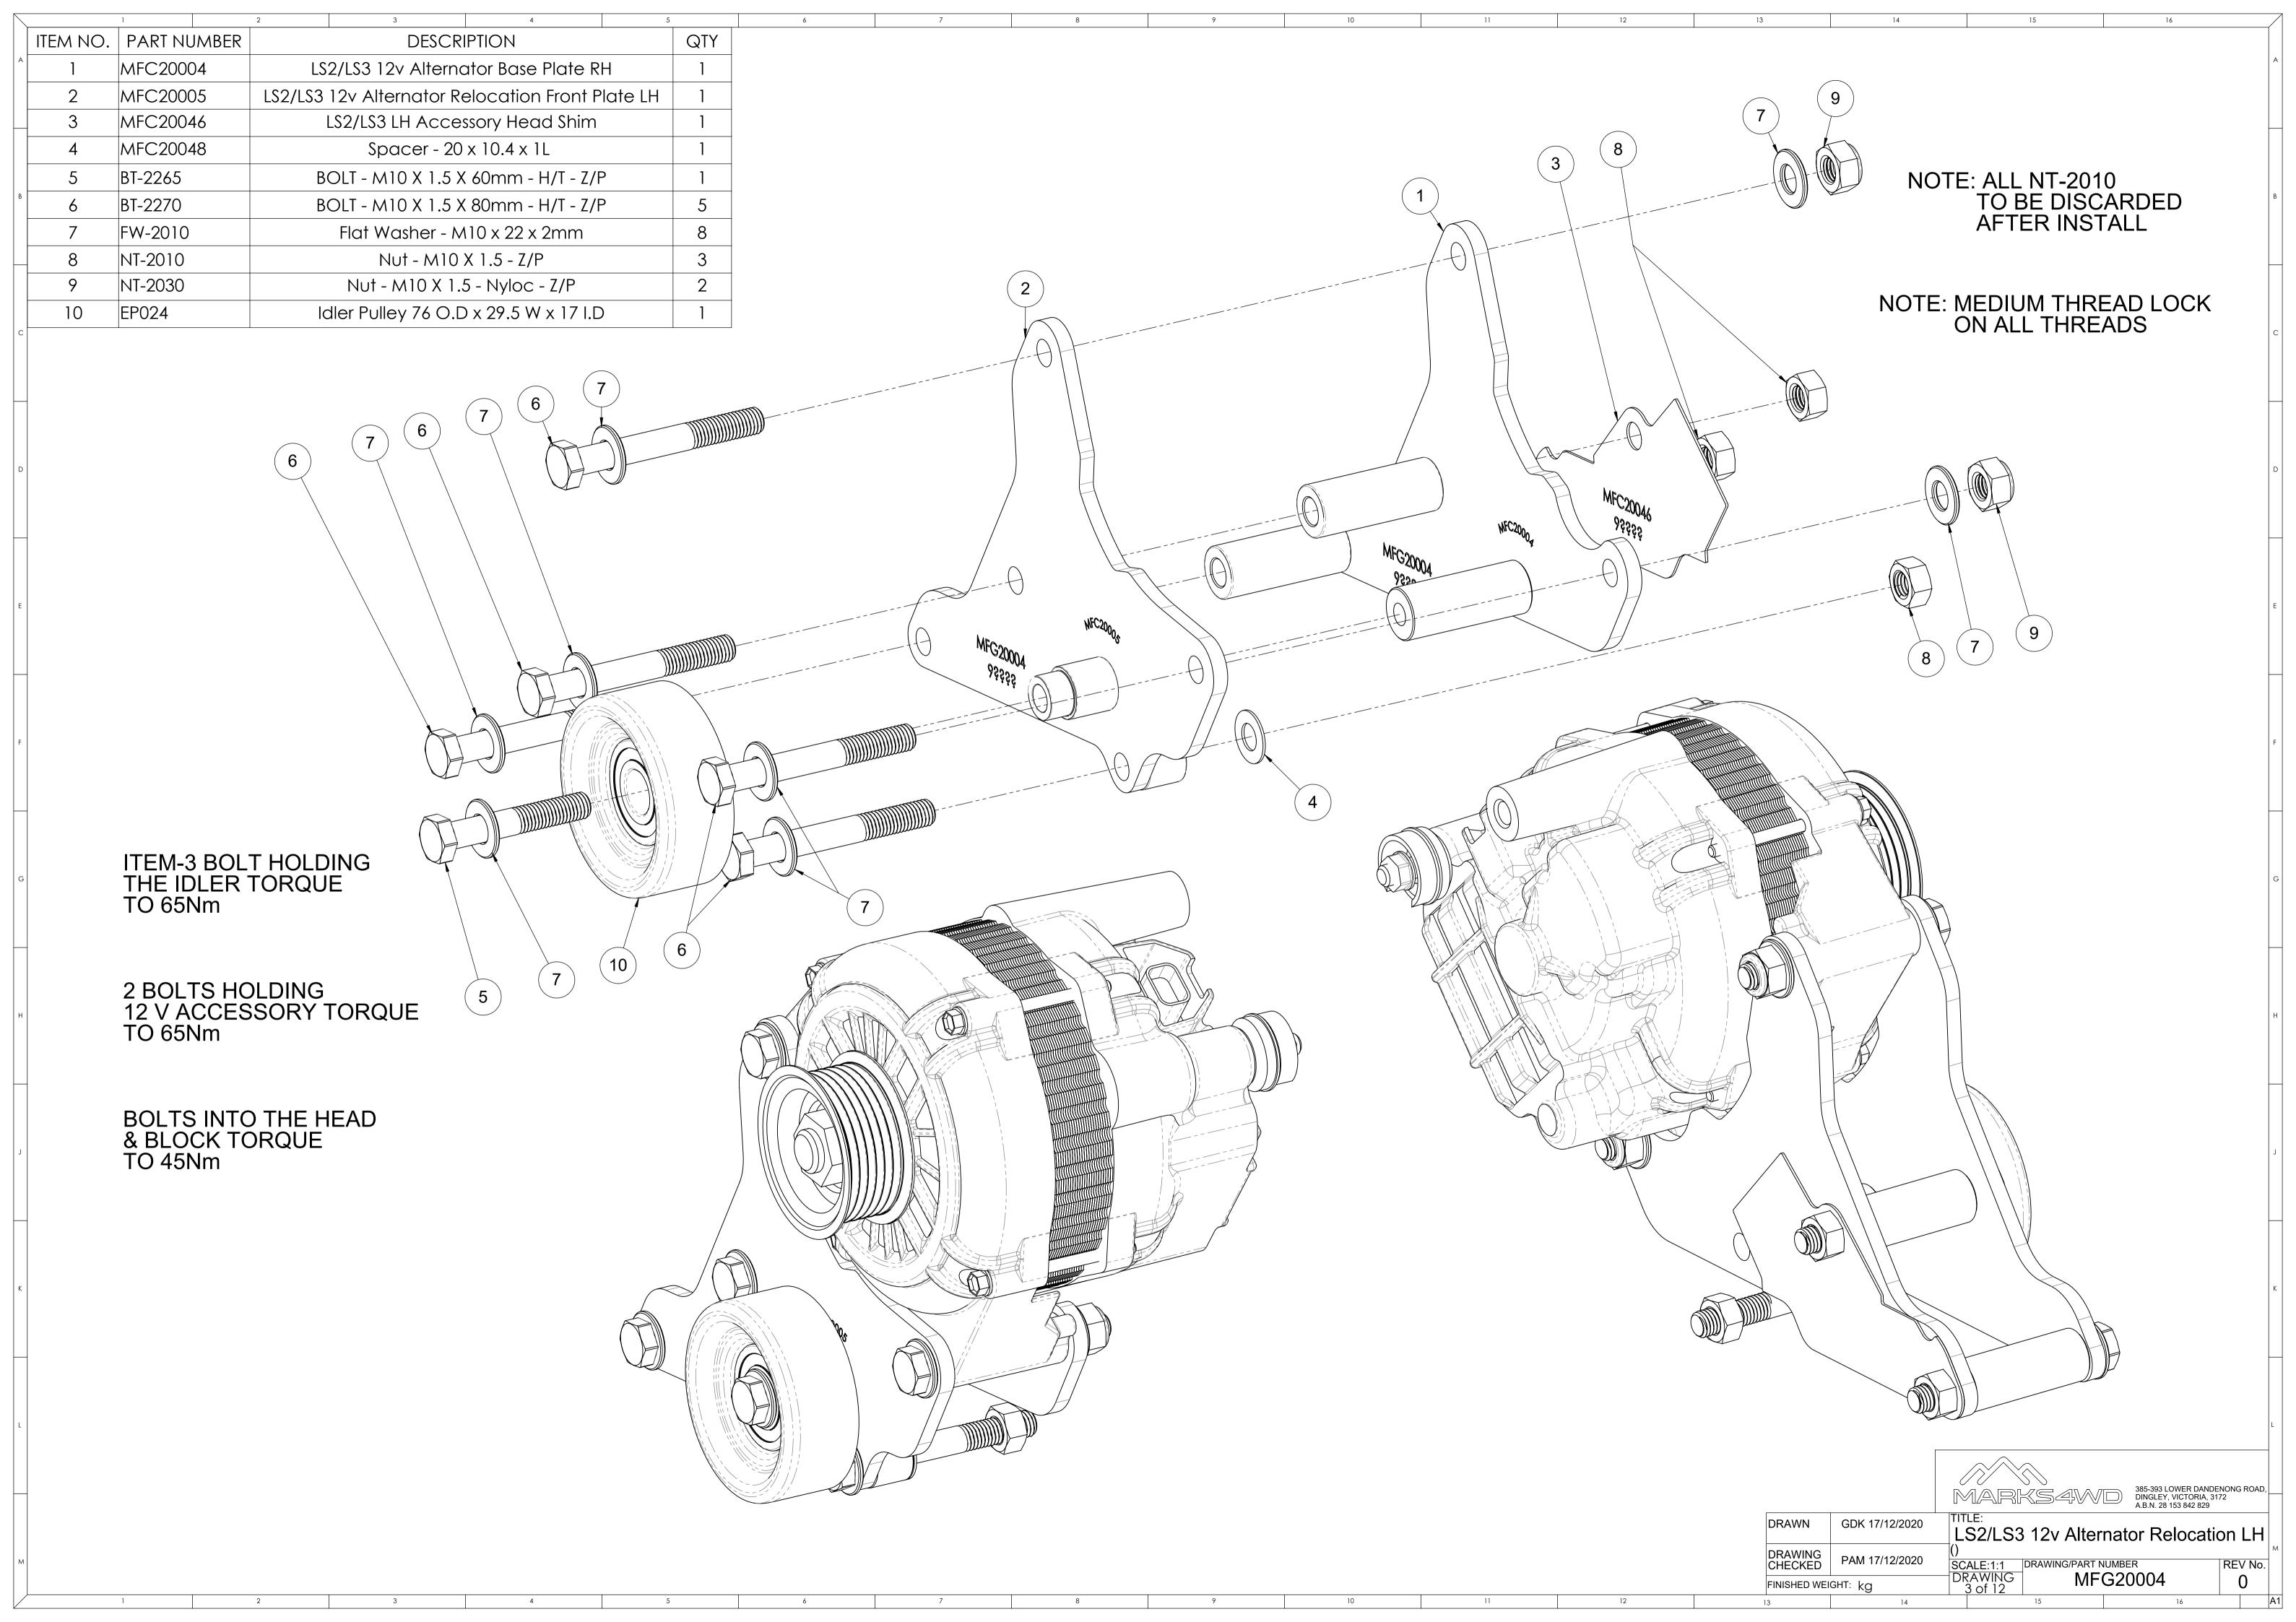

## LS - SERIES ROCKER COVER LIP MODIFICATION



REV No.

LS - ACCMOD - 01

FINISHED WEIGHT: ka

## LS - SERIES ROCKER COVER COIL BOSS MODIFICATION (ROCKER COVER SWAP)





MOUNTING BOSS TO BE MODIFIED TOP VIEW (1)



SIDE VIEW (1)

THE BOSS MODIFICATION SHOWS THE DRIVER SIDE ROCKER COVER ON THE PASSENGER SIDE CYLINDER HEAD

MODIFIED ROCKER COVER (OPTION-1)



SIDE VIEW (2)

PASSENGER SIDE ROCKER COVER

REMOVE THE HATCHED AREA AS SHOWN ABOVE UNTIL THE CLEARANCE FOR THE ACCESSORY KIT IS ACHIEVED

MOUNTING BOSS WILL NEED TO BE MODIFIED

DECIDE FROM EITHER (OPTION-1) OR (OPTION-2)

THE STANDARD HEIGHT OF THE

MODIFIED ROCKER COVER (OPTION-2)



SIDE VIEW (3)
-PASSENGER SIDE ROCKER COVER

REMOVE THE HATCHED AREA AS SHOWN ABOVE & SMOOTH OFF TO MATCH SHAPE OF COVER

385-393 LOWER DANDENONG RO