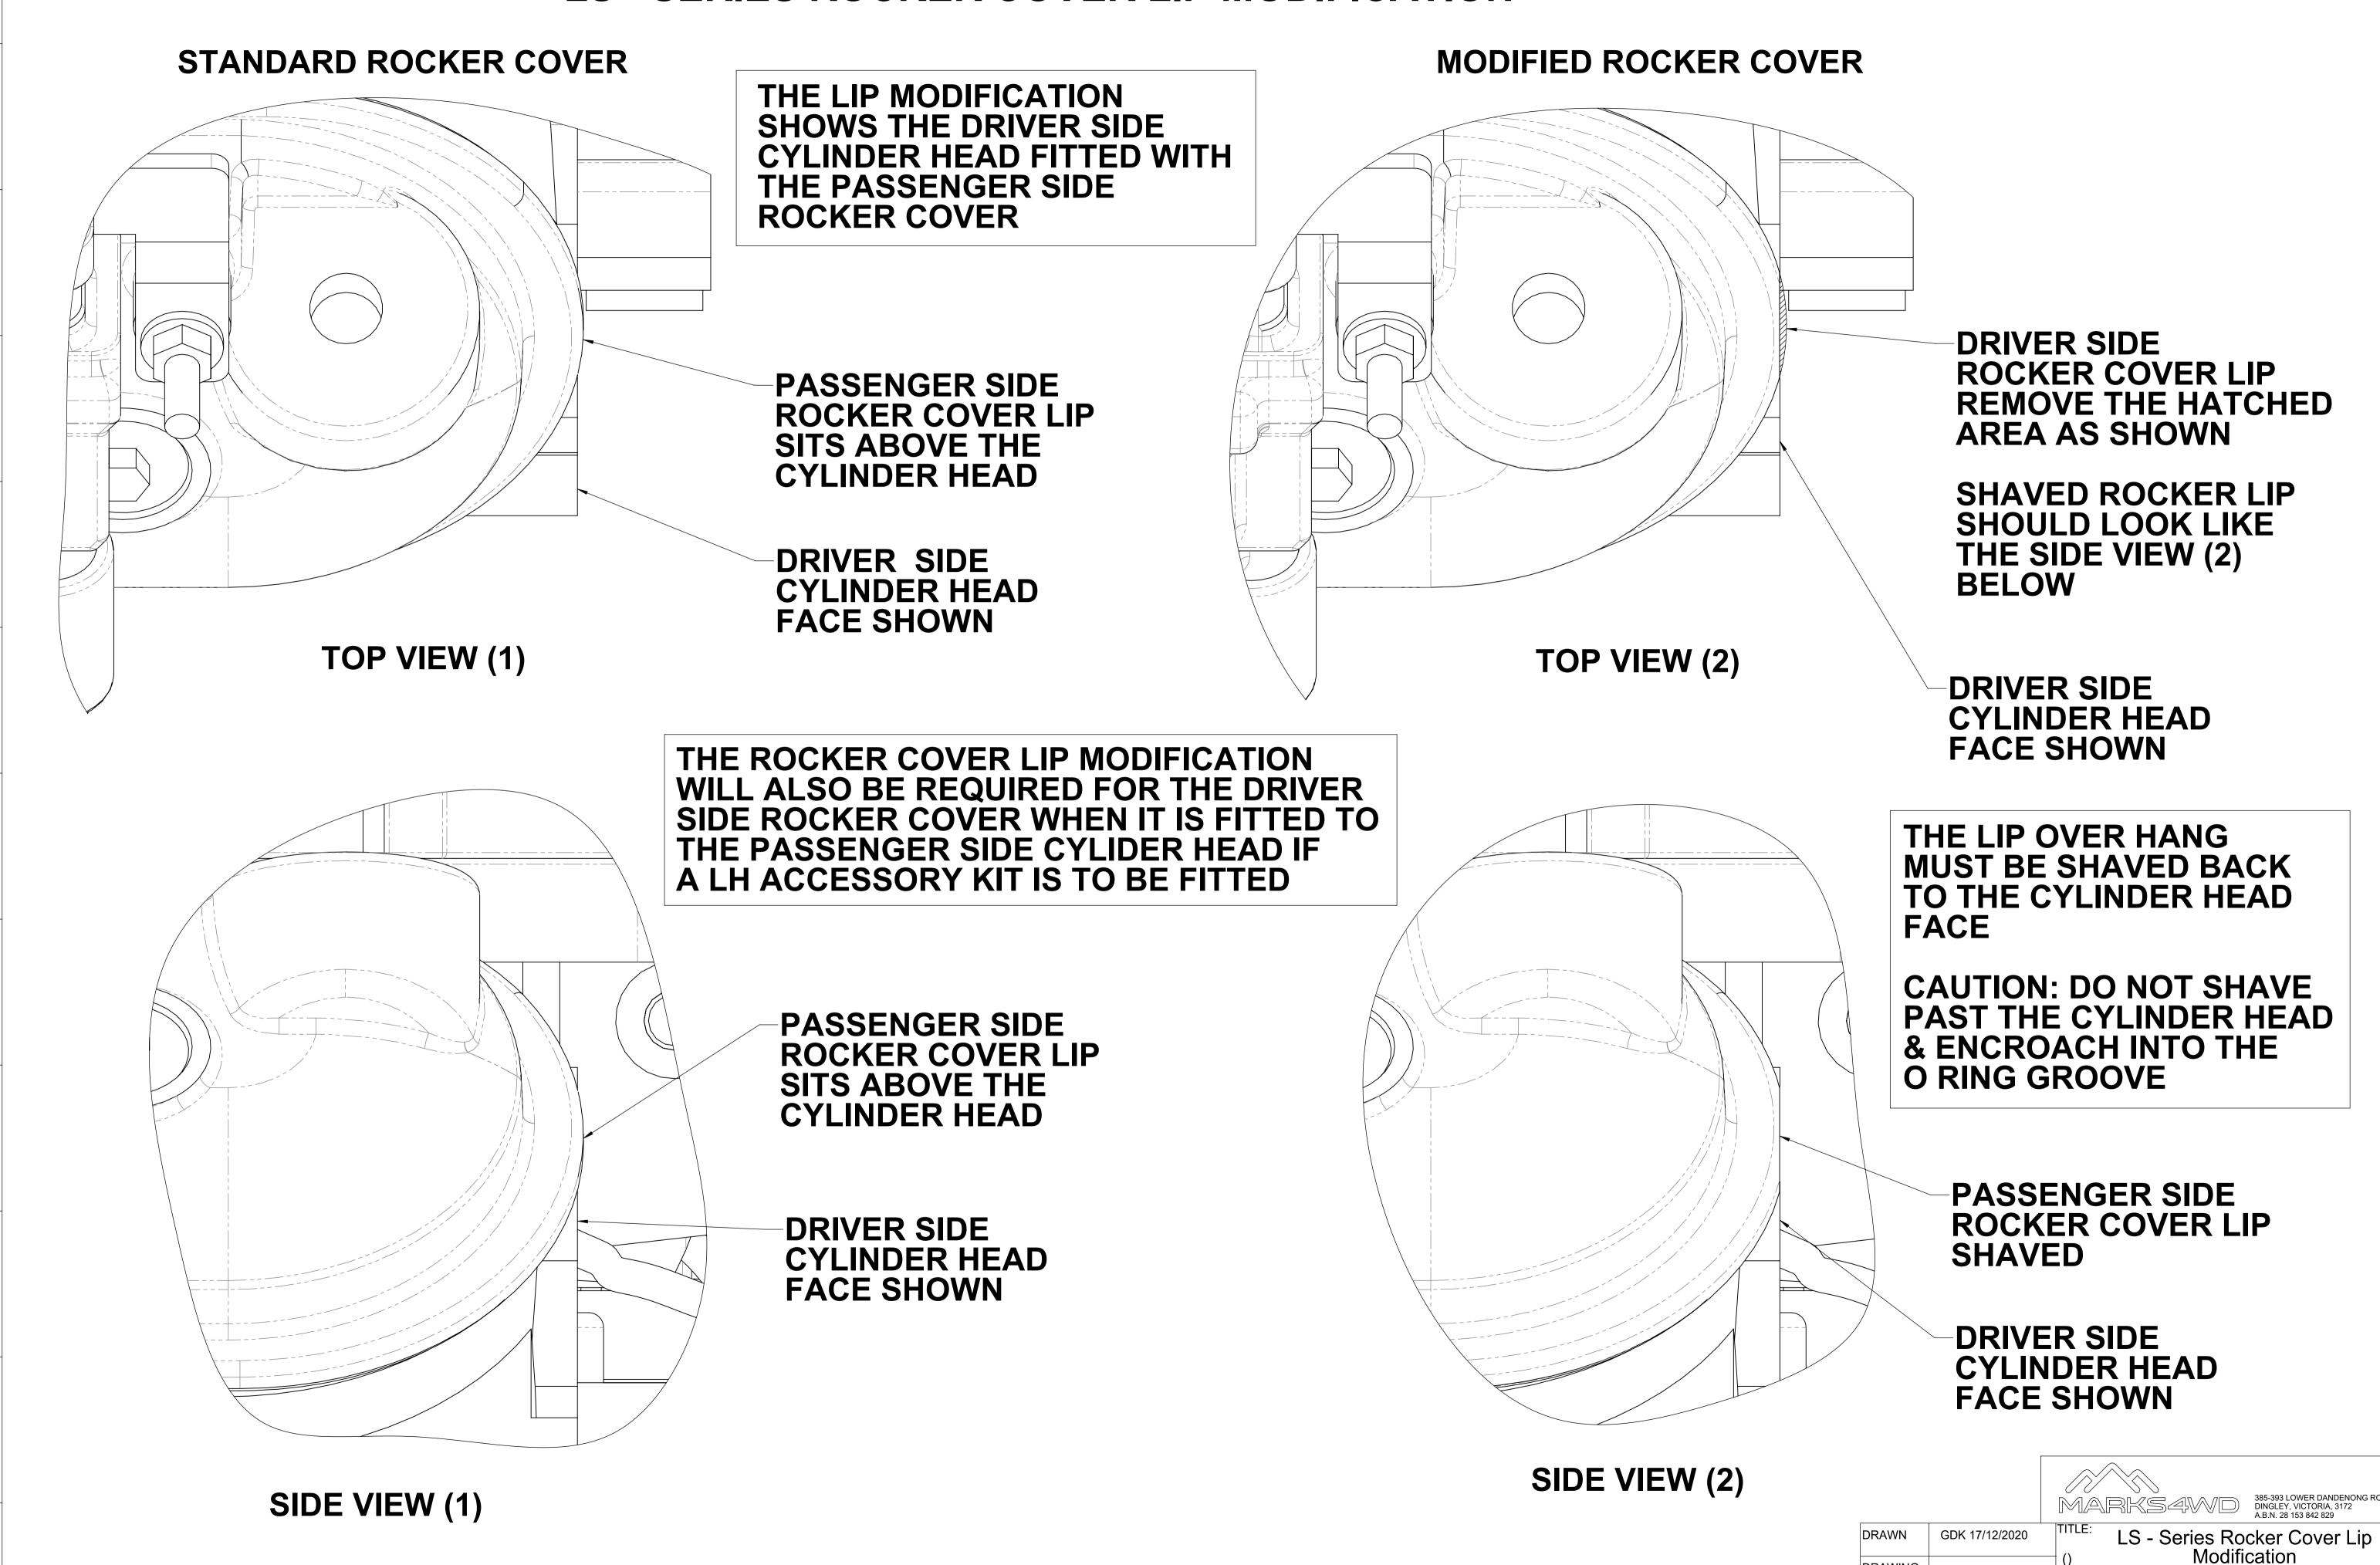

## LS - SERIES ROCKER COVER LIP MODIFICATION

REV No.

LS - ACCMOD - 01

FINISHED WEIGHT: ka