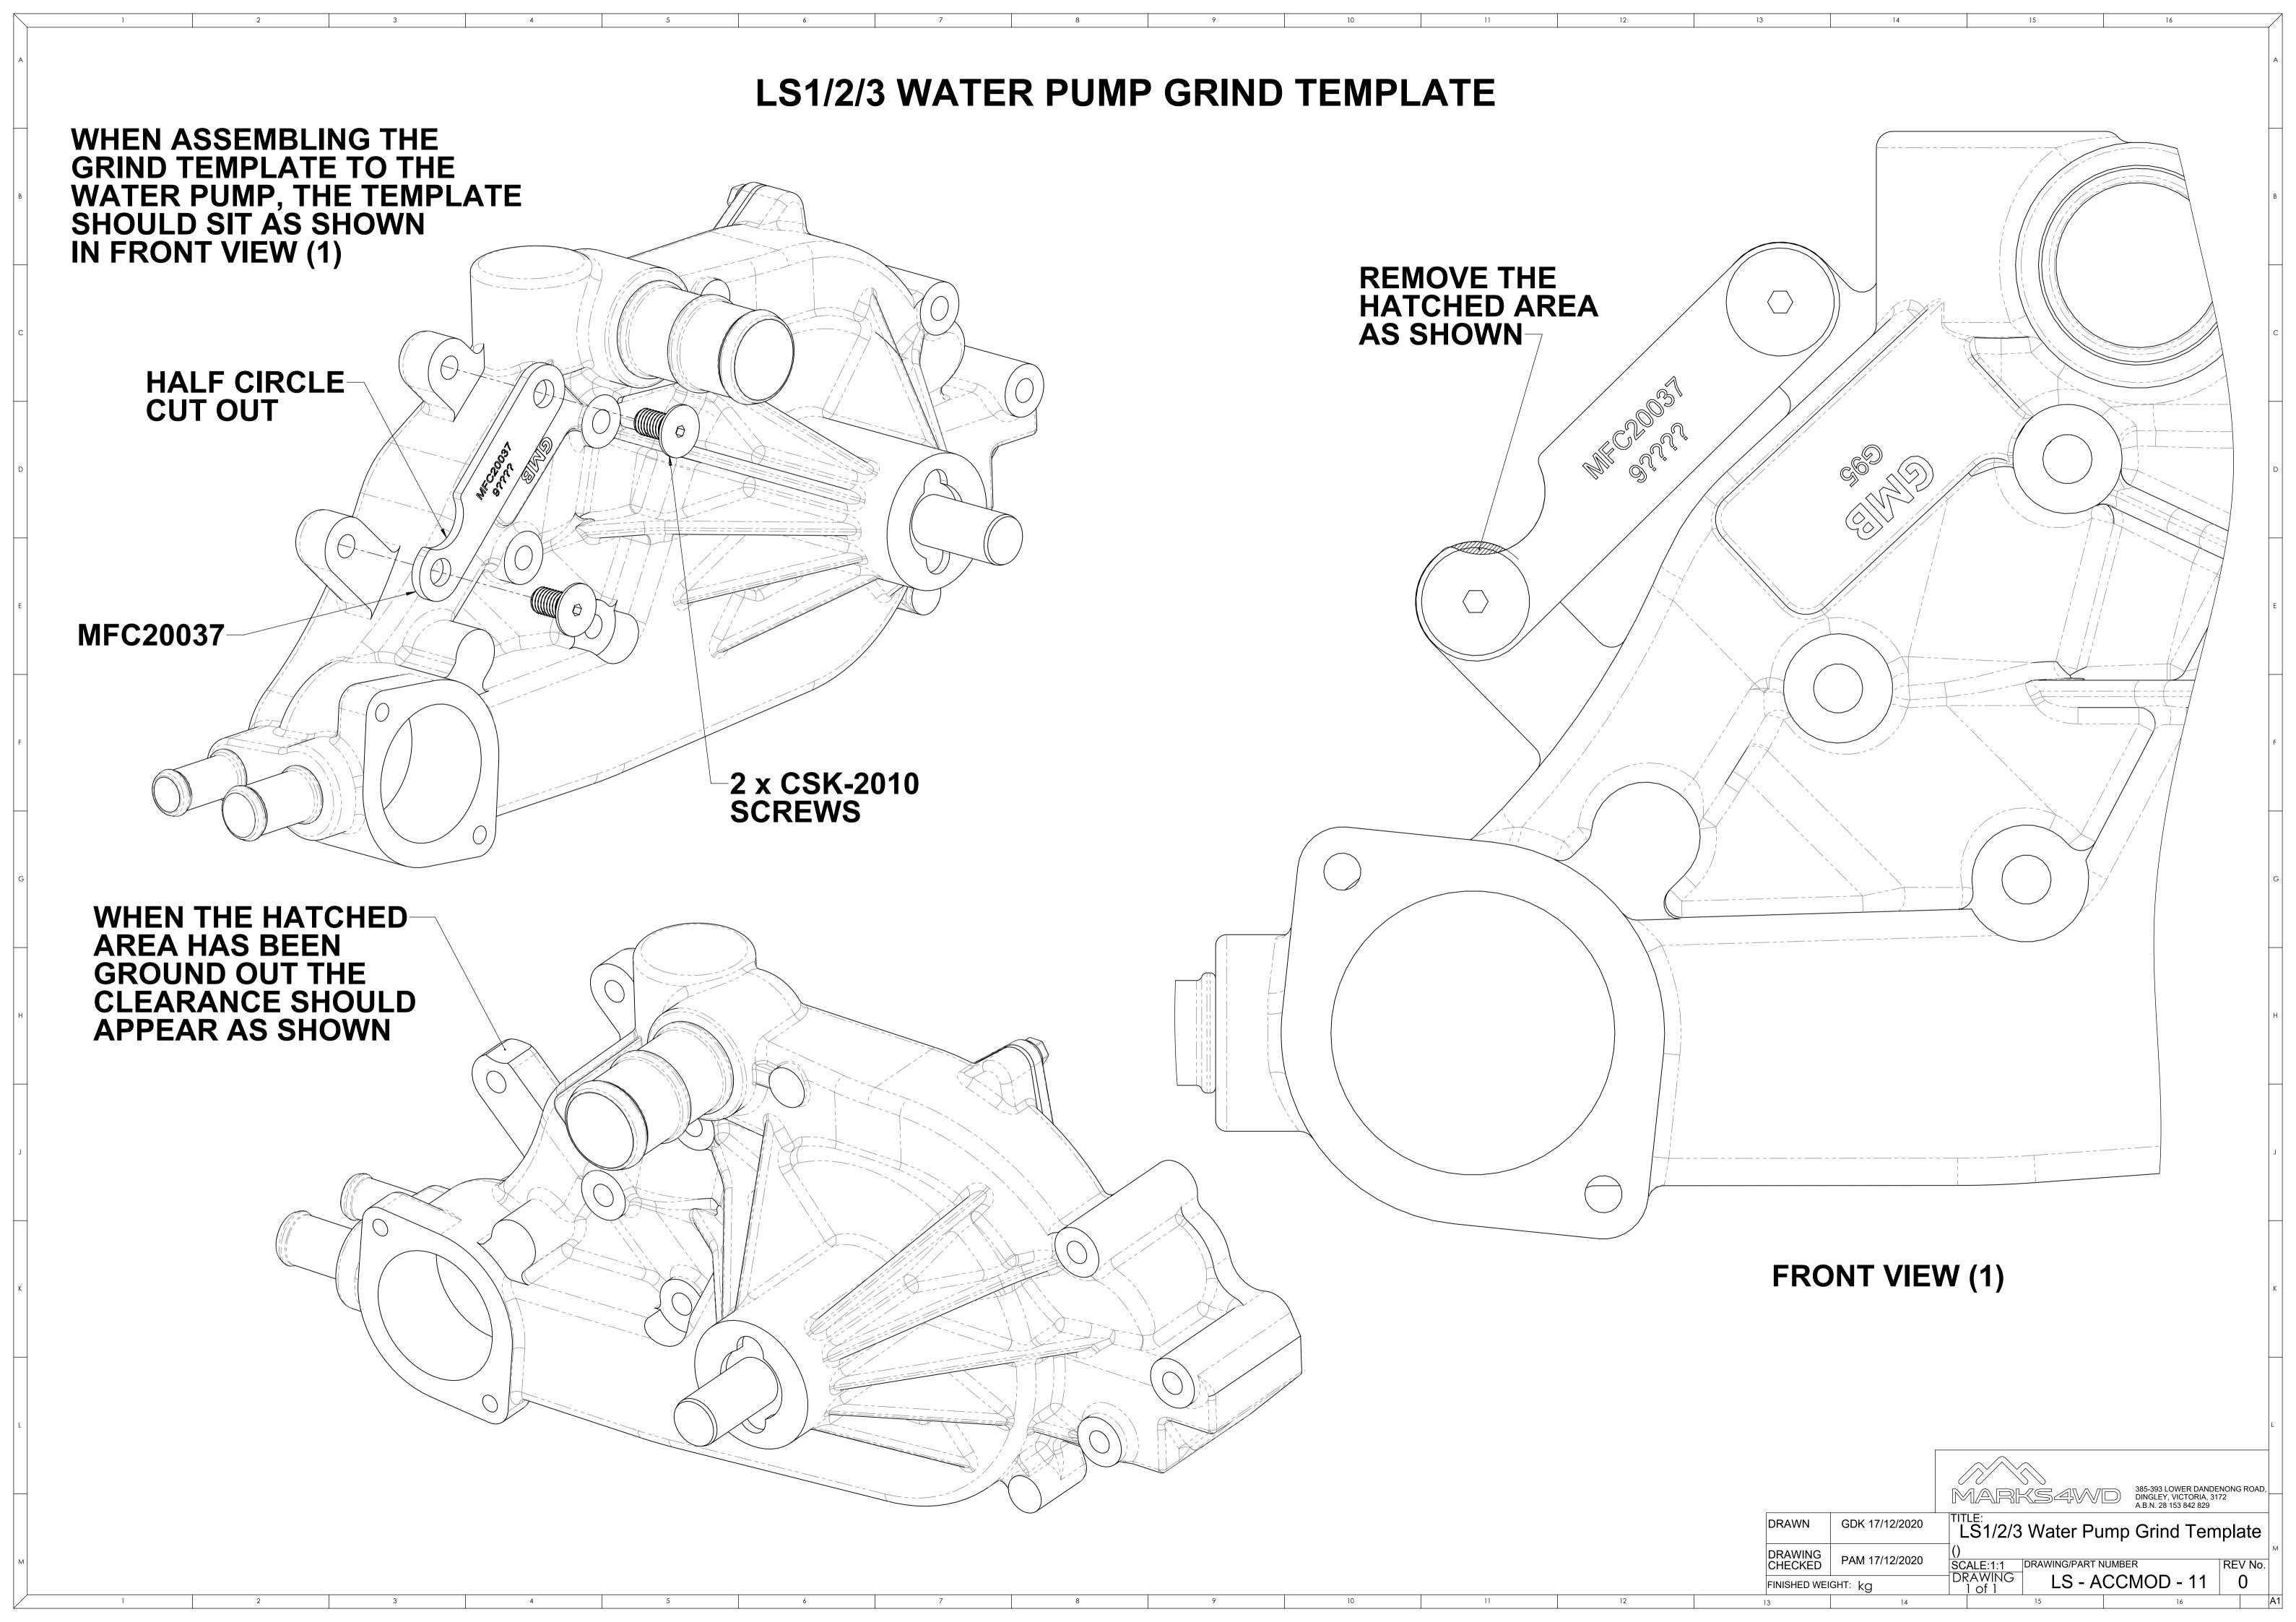

RACKET



REUSE FACTORY BOLTS



REASSEMBLE THE LS COIL TO MFC20020 IN THE ORIENTATION SHOWN THEN FASTEN MFC20020 TO THE MODIFIED COIL BRACKET & MOUNTING BOSS ON THE ROCKER COVER AS SHOWN IN THE EXPLODED VIEW

ROCKER COVER MODIFICATION IS REQUIRED BEFORE COIL RELOCATION

**REFER TO DRAWING:-**

(LS - ACCMOD - 01)
LS - SERIES ROCKER C

LS - SERIES ROCKER COVER LIP MODIFICATION

(LS - ACCMOD - 03) LS - SERIES ROCKER COVER COIL BOSS MODIFICATION

SIDE VIEW (2)

FINISHED WEIGHT: ka



LS - ACCMOD - 05

AWN

GDK 17/12/2020

TITLE:

LS - Series Passenger Side Coil

ONLY PART 17/12/2020

ONLY PART 17/12/2020

ONLY PART 18/10/2020

ONLY

**EXPLODE VIEW** 

TOP VIEW (2)

MODIFIED PASSENGER SIDE COIL BRACKET AS SHOWN IN TOP VIEW (2) & SIDE VIEW (2)

ER

MODIFIED PASSENGER SIDE

**COIL BRACKET**