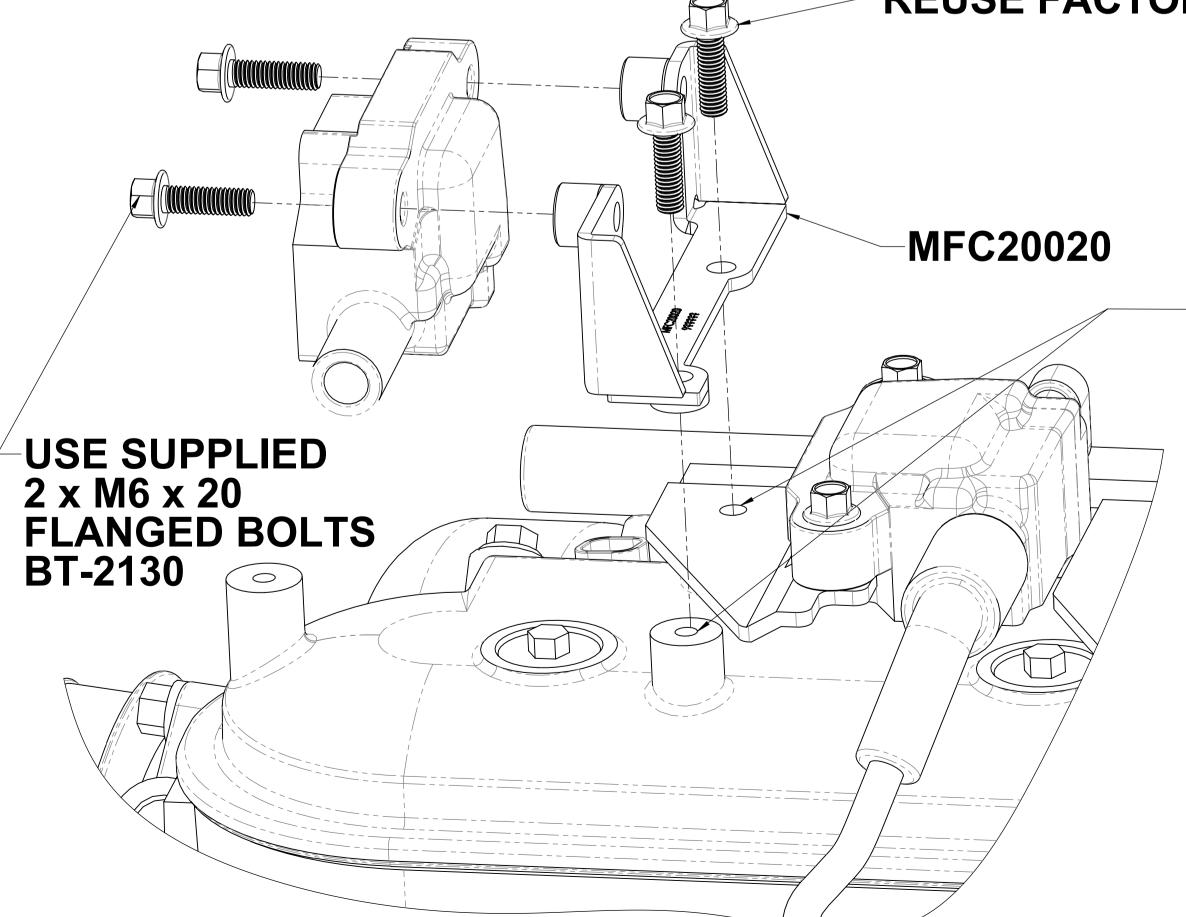

REUSE FACTORY BOLTS

REASSEMBLE THE LS COIL TO MFC20020 IN THE ORIENTATION SHOWN THEN FASTEN MFC20020 TO THE MODIFIED COIL BRACKET & MOUNTING BOSS ON THE ROCKER COVER AS SHOWN IN THE EXPLODED VIEW

ROCKER COVER MODIFICATION IS REQUIRED BEFORE COIL RELOCATION

ONLY

**EXPLODE VIEW** 

TOP VIEW (2)

MODIFIED PASSENGER SIDE COIL BRACKET AS SHOWN IN TOP VIEW (2) & SIDE VIEW (2)

ER

MODIFIED PASSENGER SIDE

**COIL BRACKET** 