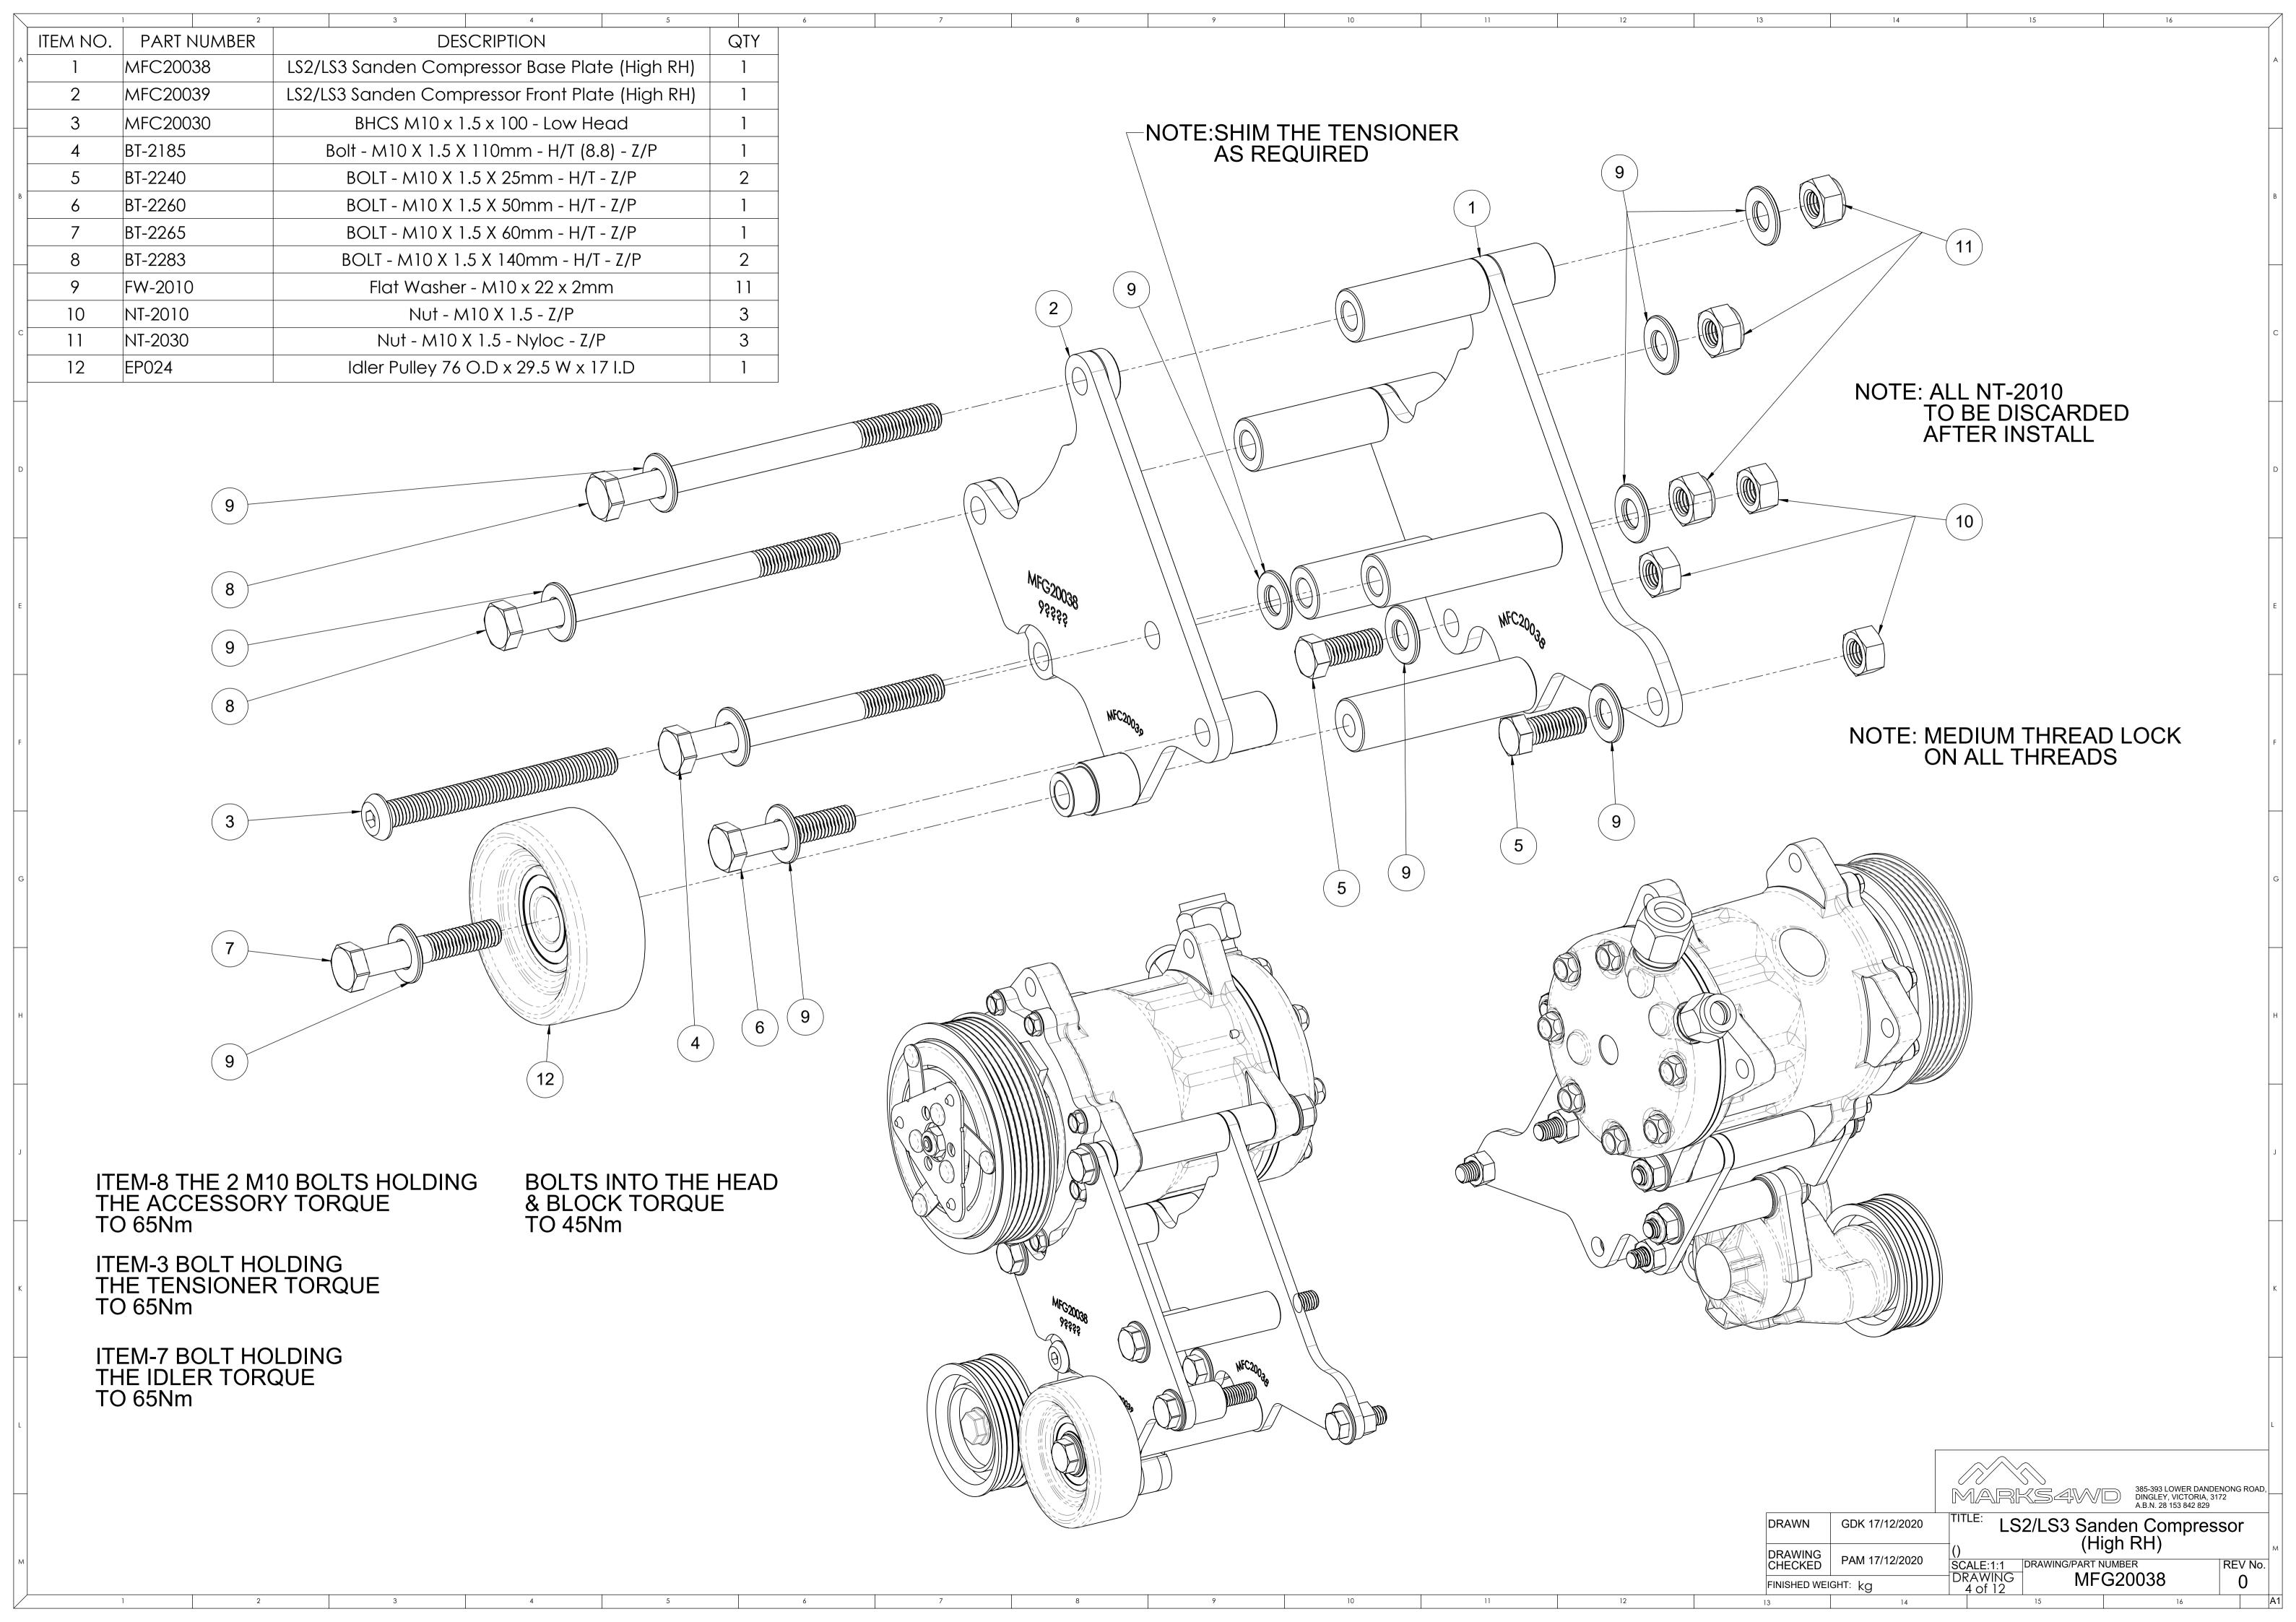

## LS - SERIES ROCKER COVER LIP MODIFICATION



REV No.

LS - ACCMOD - 01

FINISHED WEIGHT: ka

## LS - SERIES ROCKER COVER COIL BOSS MODIFICATION (ROCKER COVER SWAP)





MOUNTING BOSS TO BE MODIFIED TOP VIEW (1)



SIDE VIEW (1)

THE BOSS MODIFICATION SHOWS THE DRIVER SIDE ROCKER COVER ON THE PASSENGER SIDE CYLINDER HEAD

MODIFIED ROCKER COVER (OPTION-1)



SIDE VIEW (2)

PASSENGER SIDE ROCKER COVER

REMOVE THE HATCHED AREA AS SHOWN ABOVE UNTIL THE CLEARANCE FOR THE ACCESSORY KIT IS ACHIEVED

MOUNTING BOSS WILL NEED TO BE MODIFIED

DECIDE FROM EITHER (OPTION-1) OR (OPTION-2)

THE STANDARD HEIGHT OF THE

MODIFIED ROCKER COVER (OPTION-2)



SIDE VIEW (3)
-PASSENGER SIDE ROCKER COVER

REMOVE THE HATCHED AREA AS SHOWN ABOVE & SMOOTH OFF TO MATCH SHAPE OF COVER

385-393 LOWER DANDENONG ROAD