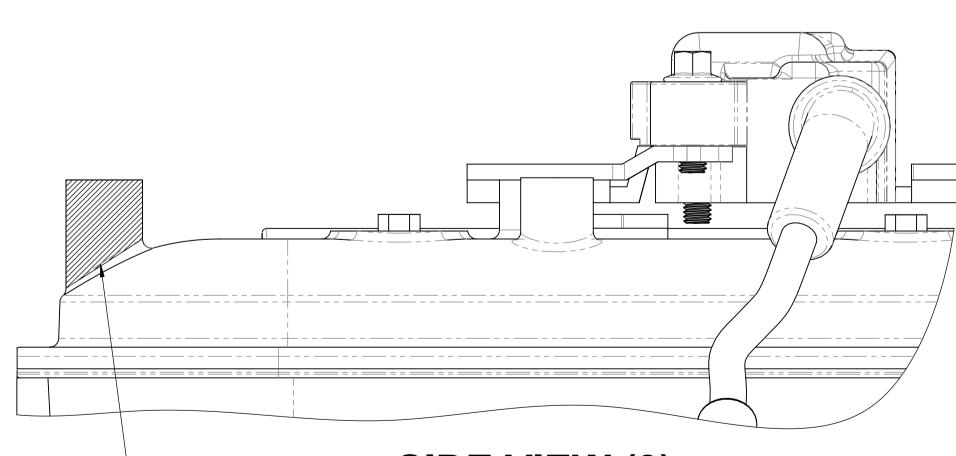

## LS - SERIES ROCKER COVER LIP MODIFICATION

REV No.

LS - ACCMOD - 01

FINISHED WEIGHT: ka

## LS - SERIES PASSENGER SIDE COIL BRACKET MODIFICATION FOR COIL RELOCATION BRAKET MFC20020 (ROCKER COVER SWAP)

REMOVE THE HATCHED AREA AS SHOWN TO ALLOW FITMENT OF THE COIL RELOCATION BRACKET

STANDARD PASSENGER SIDE COIL BRACKET