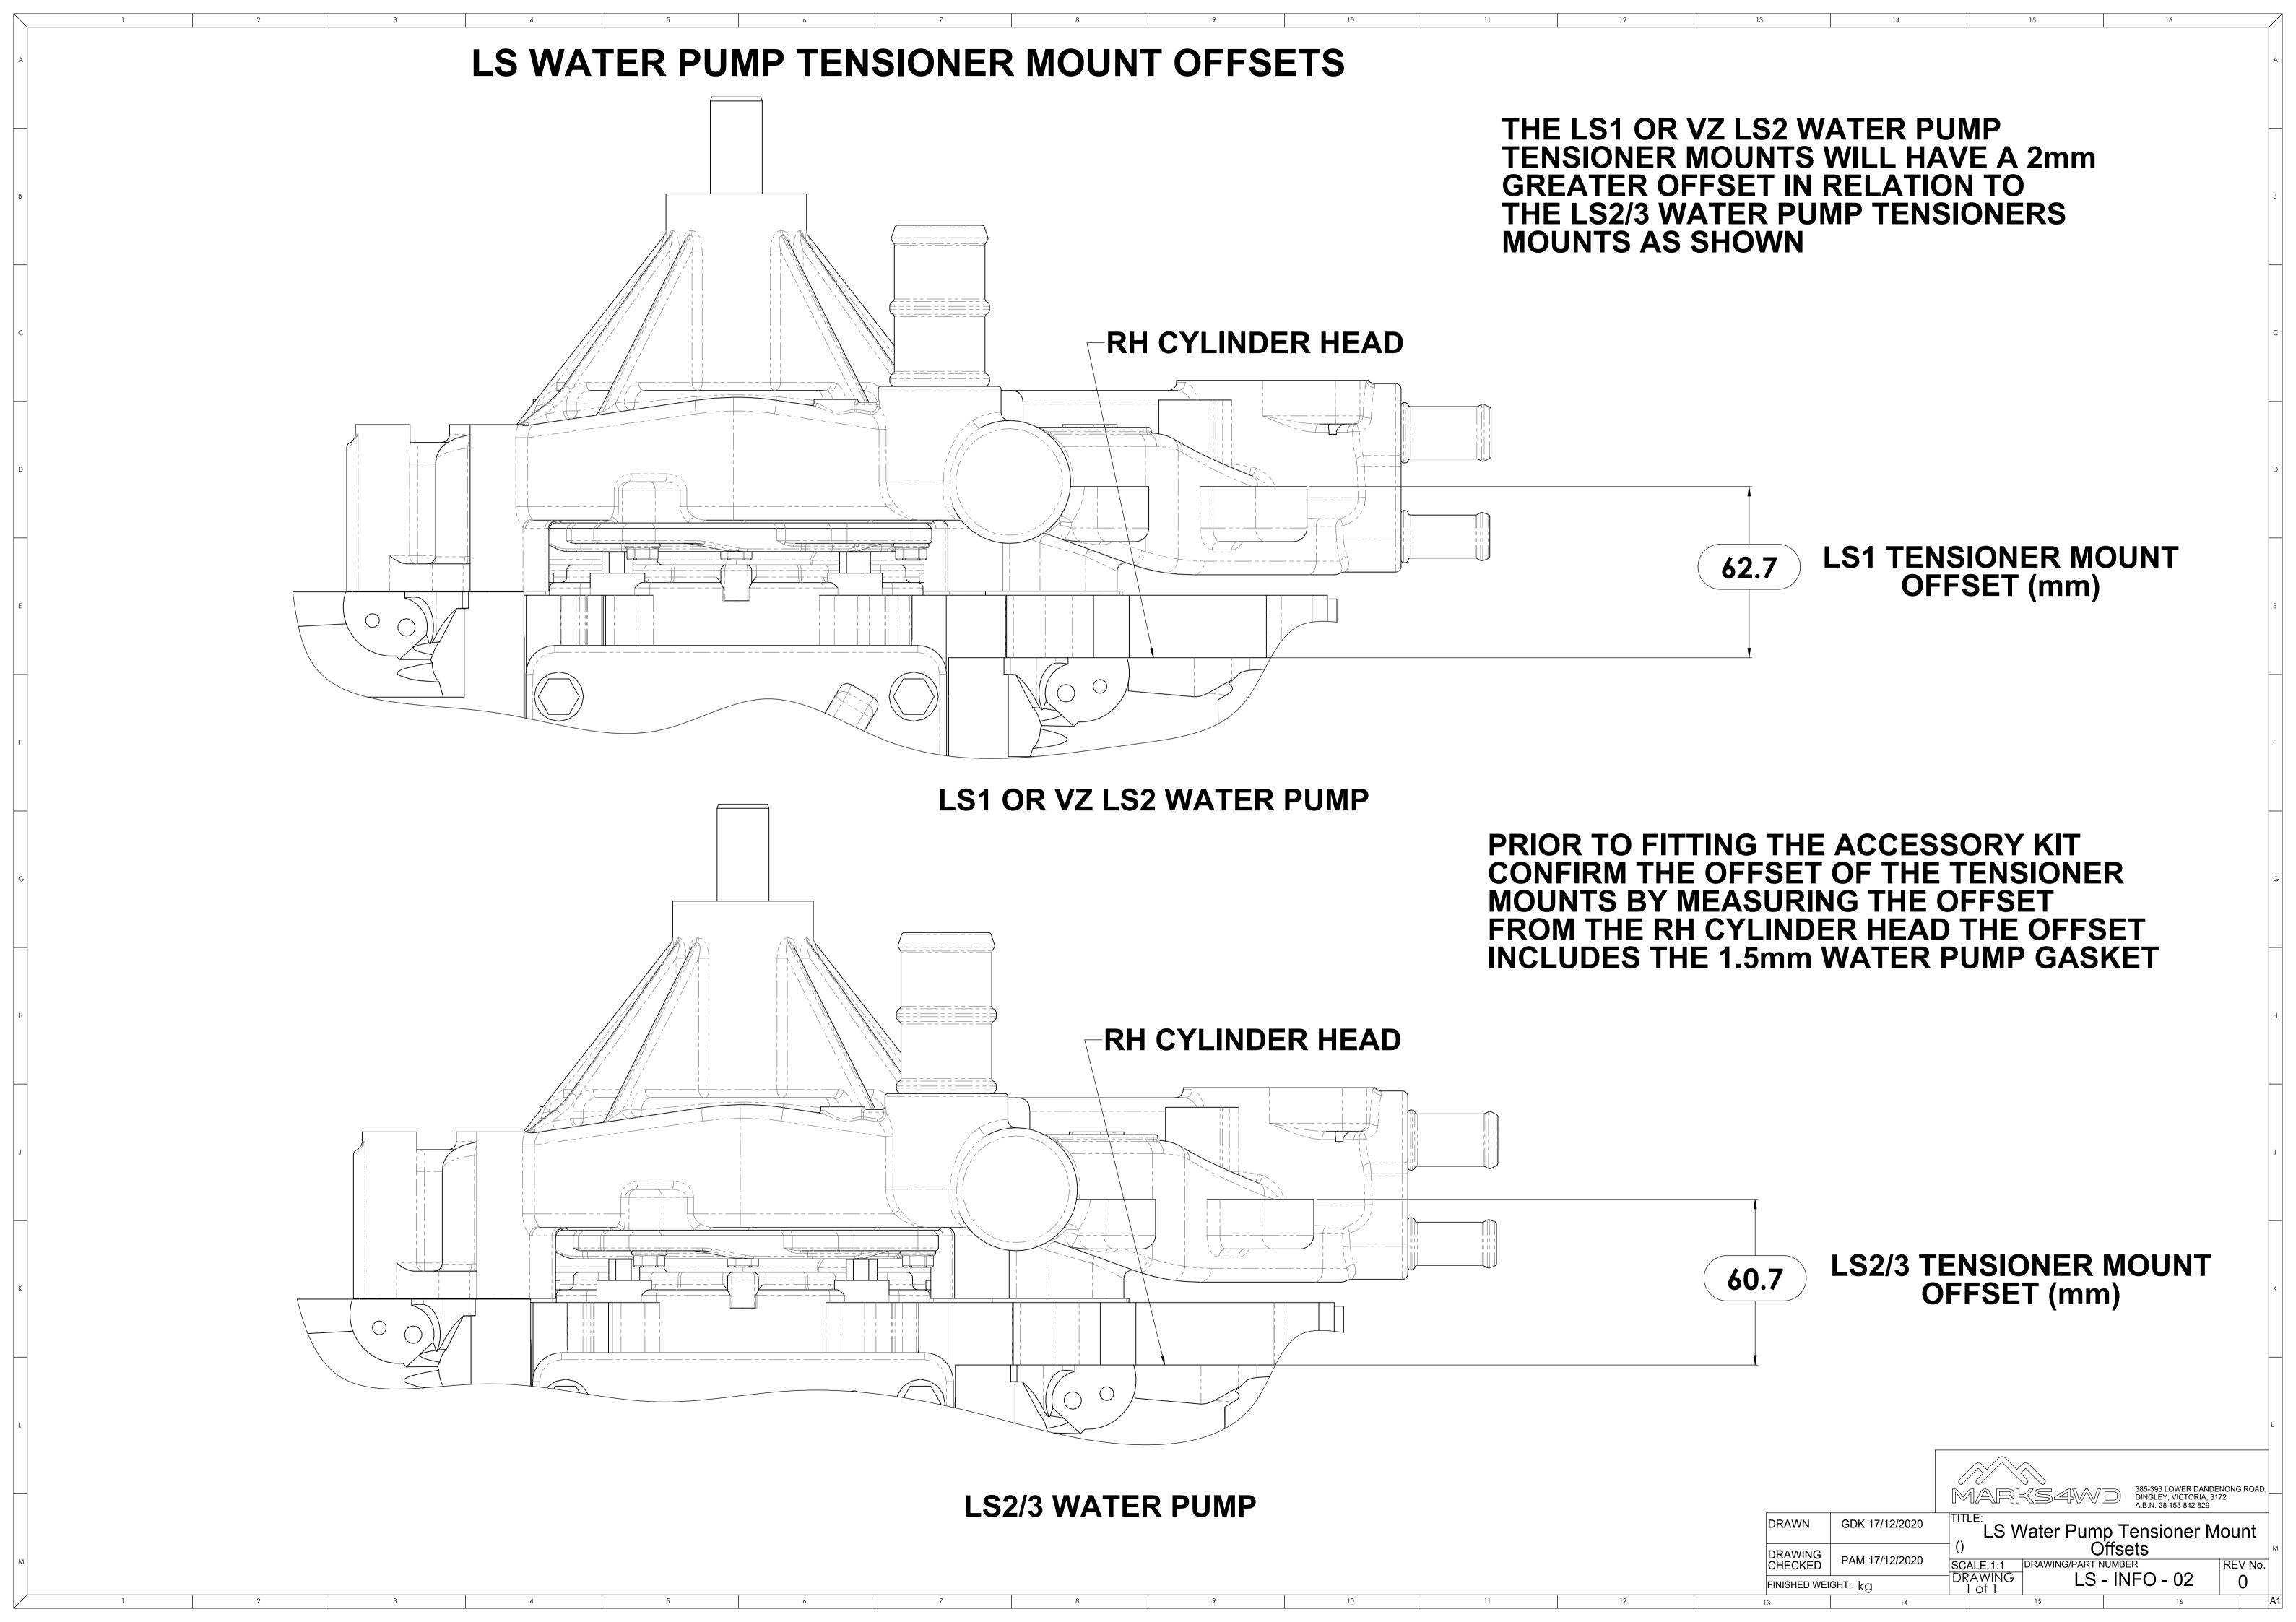

ET



REUSE FACTORY BOLTS



REASSEMBLE THE LS COIL TO MFC20020 IN THE ORIENTATION SHOWN THEN FASTEN MFC20020 TO THE MODIFIED COIL BRACKET & MOUNTING BOSS ON THE ROCKER COVER AS SHOWN IN THE EXPLODED VIEW

ROCKER COVER MODIFICATION IS REQUIRED BEFORE COIL RELOCATION

**REFER TO DRAWING:-**

(LS - ACCMOD - 01)
LS - SERIES ROCKER C

LS - SERIES ROCKER COVER LIP MODIFICATION

(LS - ACCMOD - 03) LS - SERIES ROCKER COVER COIL BOSS MODIFICATION

SIDE VIEW (2)

FINISHED WEIGHT: ka



LS - ACCMOD - 05

AWN

GDK 17/12/2020

TITLE:

LS - Series Passenger Side Coil

ONLY PART 17/12/2020

ONLY PART 17/12/2020

ONLY PART 18/10/2020

ONLY

**EXPLODE VIEW** 

TOP VIEW (2)

MODIFIED PASSENGER SIDE COIL BRACKET AS SHOWN IN TOP VIEW (2) & SIDE VIEW (2)

ER

MODIFIED PASSENGER SIDE

**COIL BRACKET**