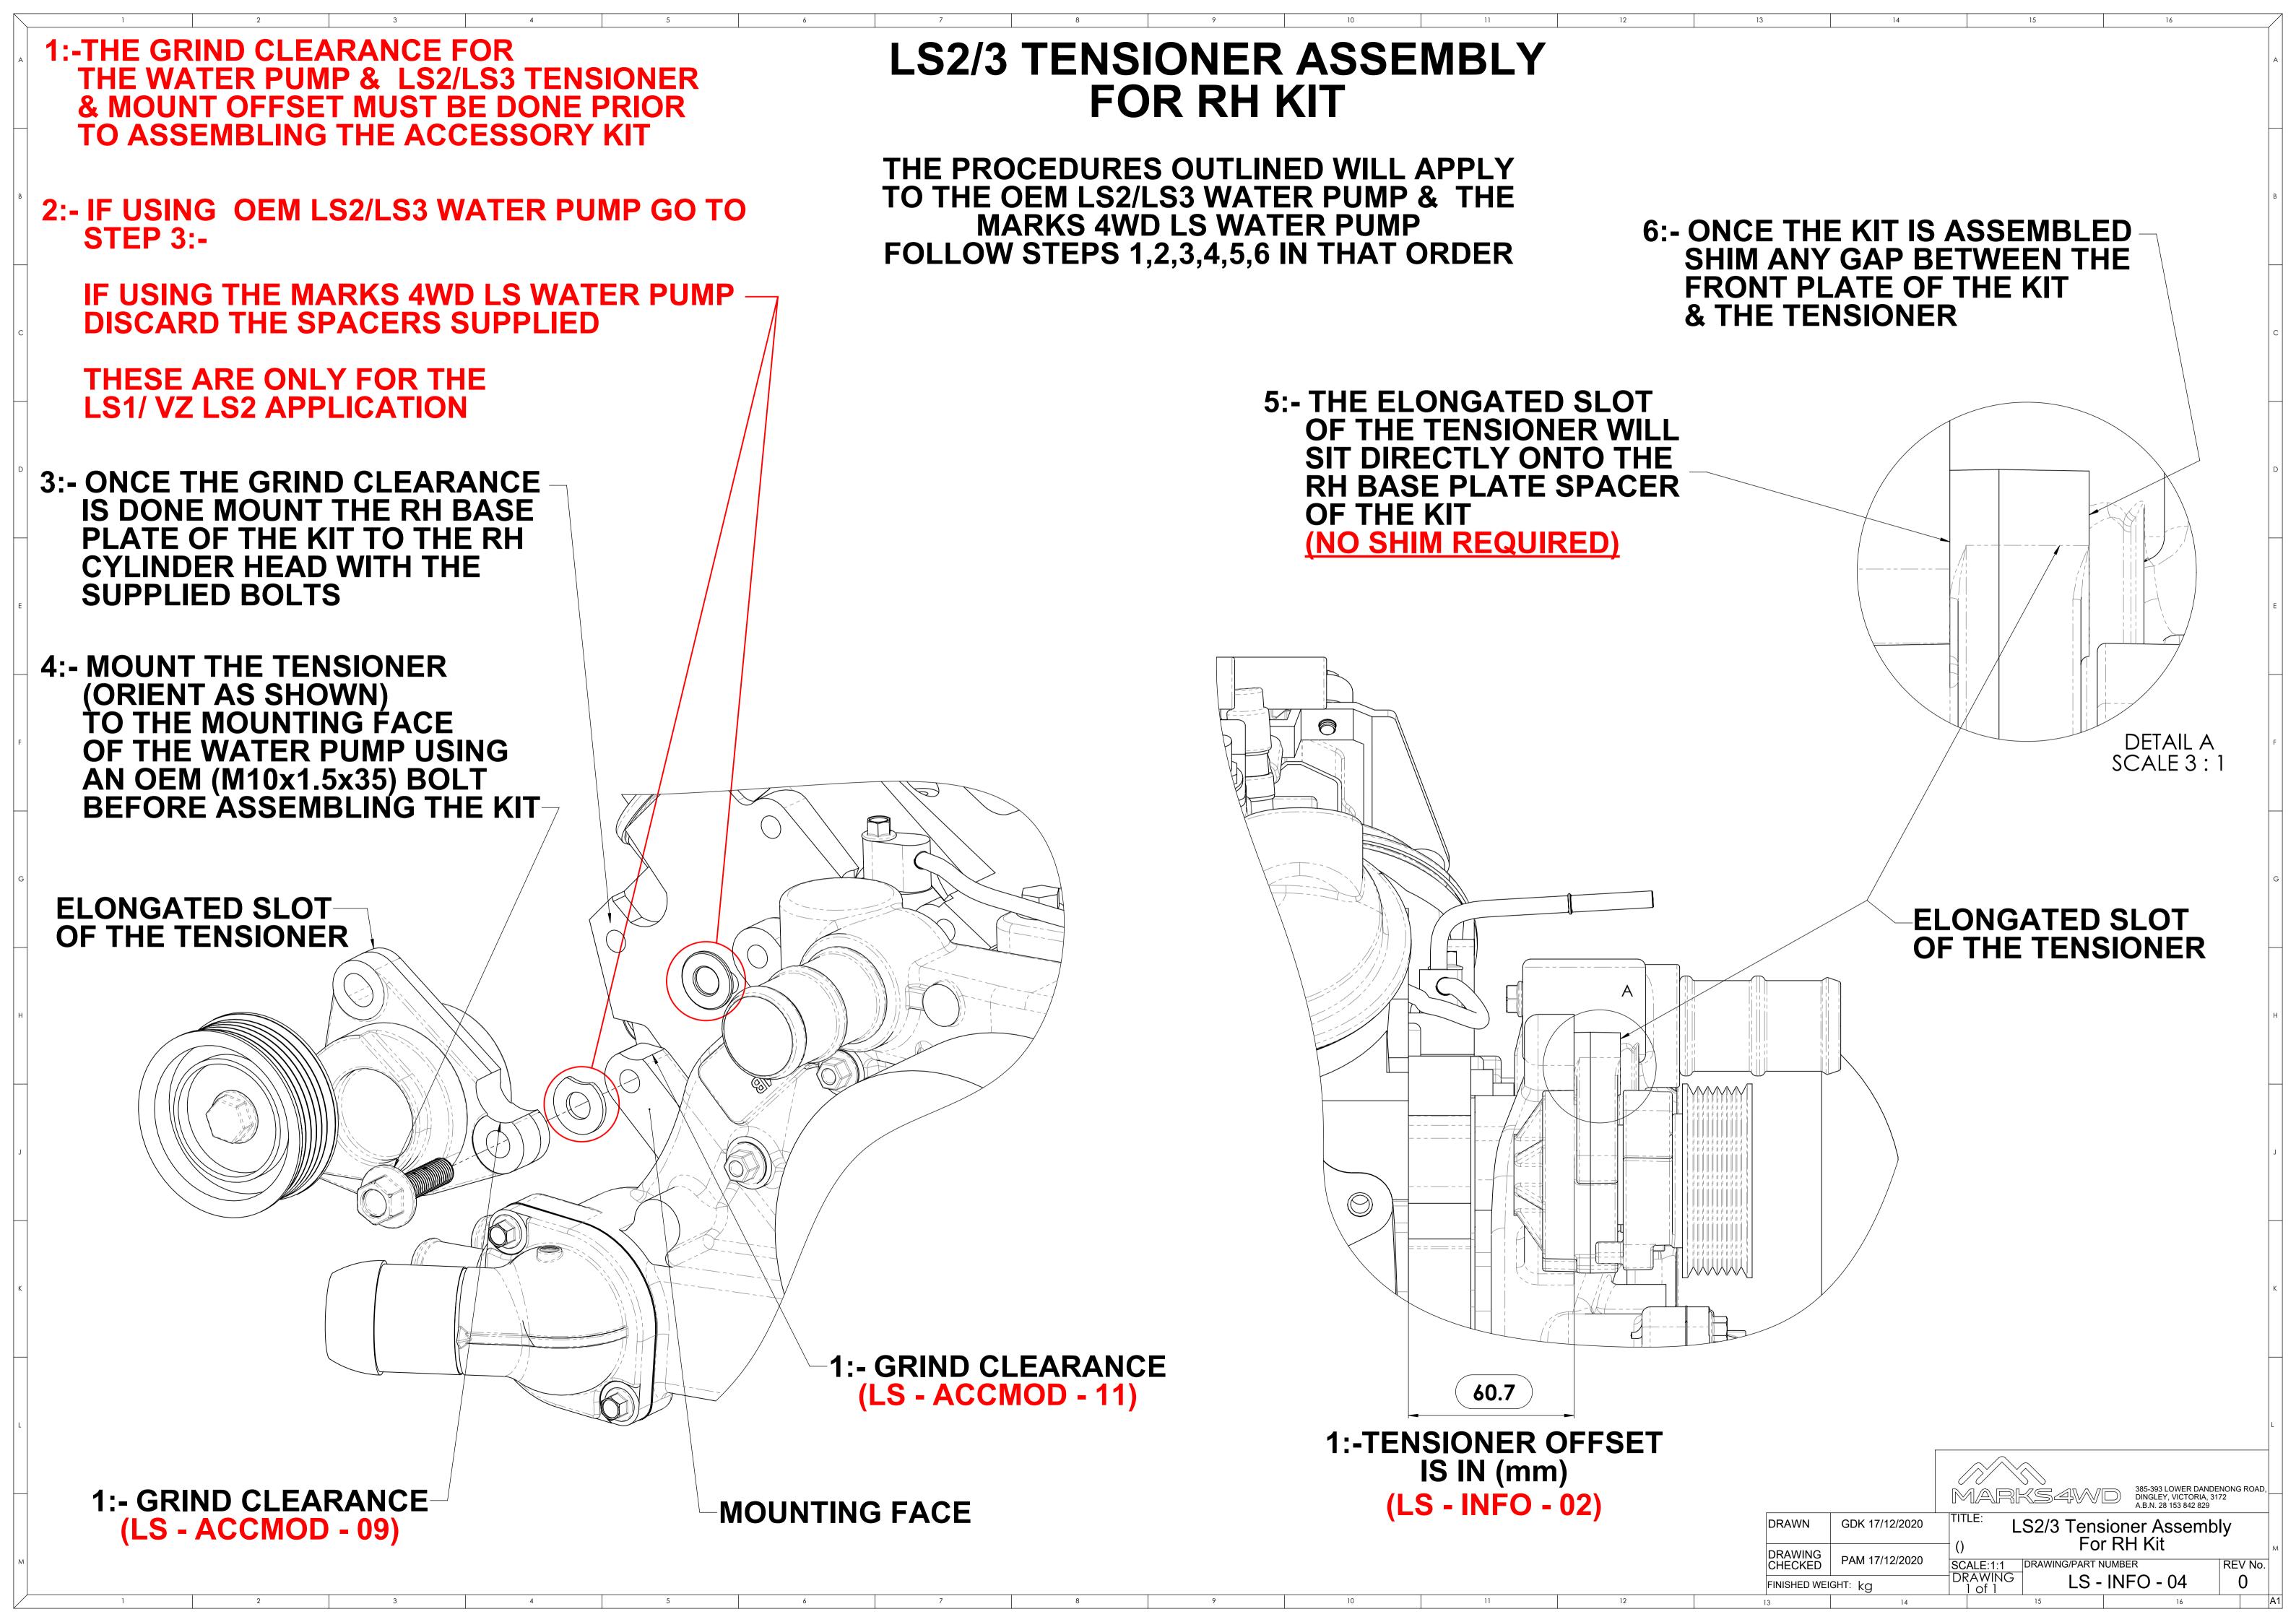

REUSE FACTORY BOLTS



REASSEMBLE THE LS COIL TO MFC20020 IN THE ORIENTATION SHOWN THEN FASTEN MFC20020 TO THE MODIFIED COIL BRACKET & MOUNTING BOSS ON THE ROCKER COVER AS SHOWN IN THE EXPLODED VIEW

ROCKER COVER MODIFICATION IS REQUIRED BEFORE COIL RELOCATION

**REFER TO DRAWING:-**

(LS - ACCMOD - 01)
LS - SERIES ROCKER C

LS - SERIES ROCKER COVER LIP MODIFICATION

(LS - ACCMOD - 03) LS - SERIES ROCKER COVER COIL BOSS MODIFICATION

SIDE VIEW (2)

FINISHED WEIGHT: ka



LS - ACCMOD - 05

AWN

GDK 17/12/2020

TITLE:

LS - Series Passenger Side Coil

ONLY PART 17/12/2020

ONLY PART 17/12/2020

ONLY PART 18/10/2020

ONLY

**EXPLODE VIEW** 

TOP VIEW (2)

MODIFIED PASSENGER SIDE COIL BRACKET AS SHOWN IN TOP VIEW (2) & SIDE VIEW (2)

ER

MODIFIED PASSENGER SIDE

**COIL BRACKET**