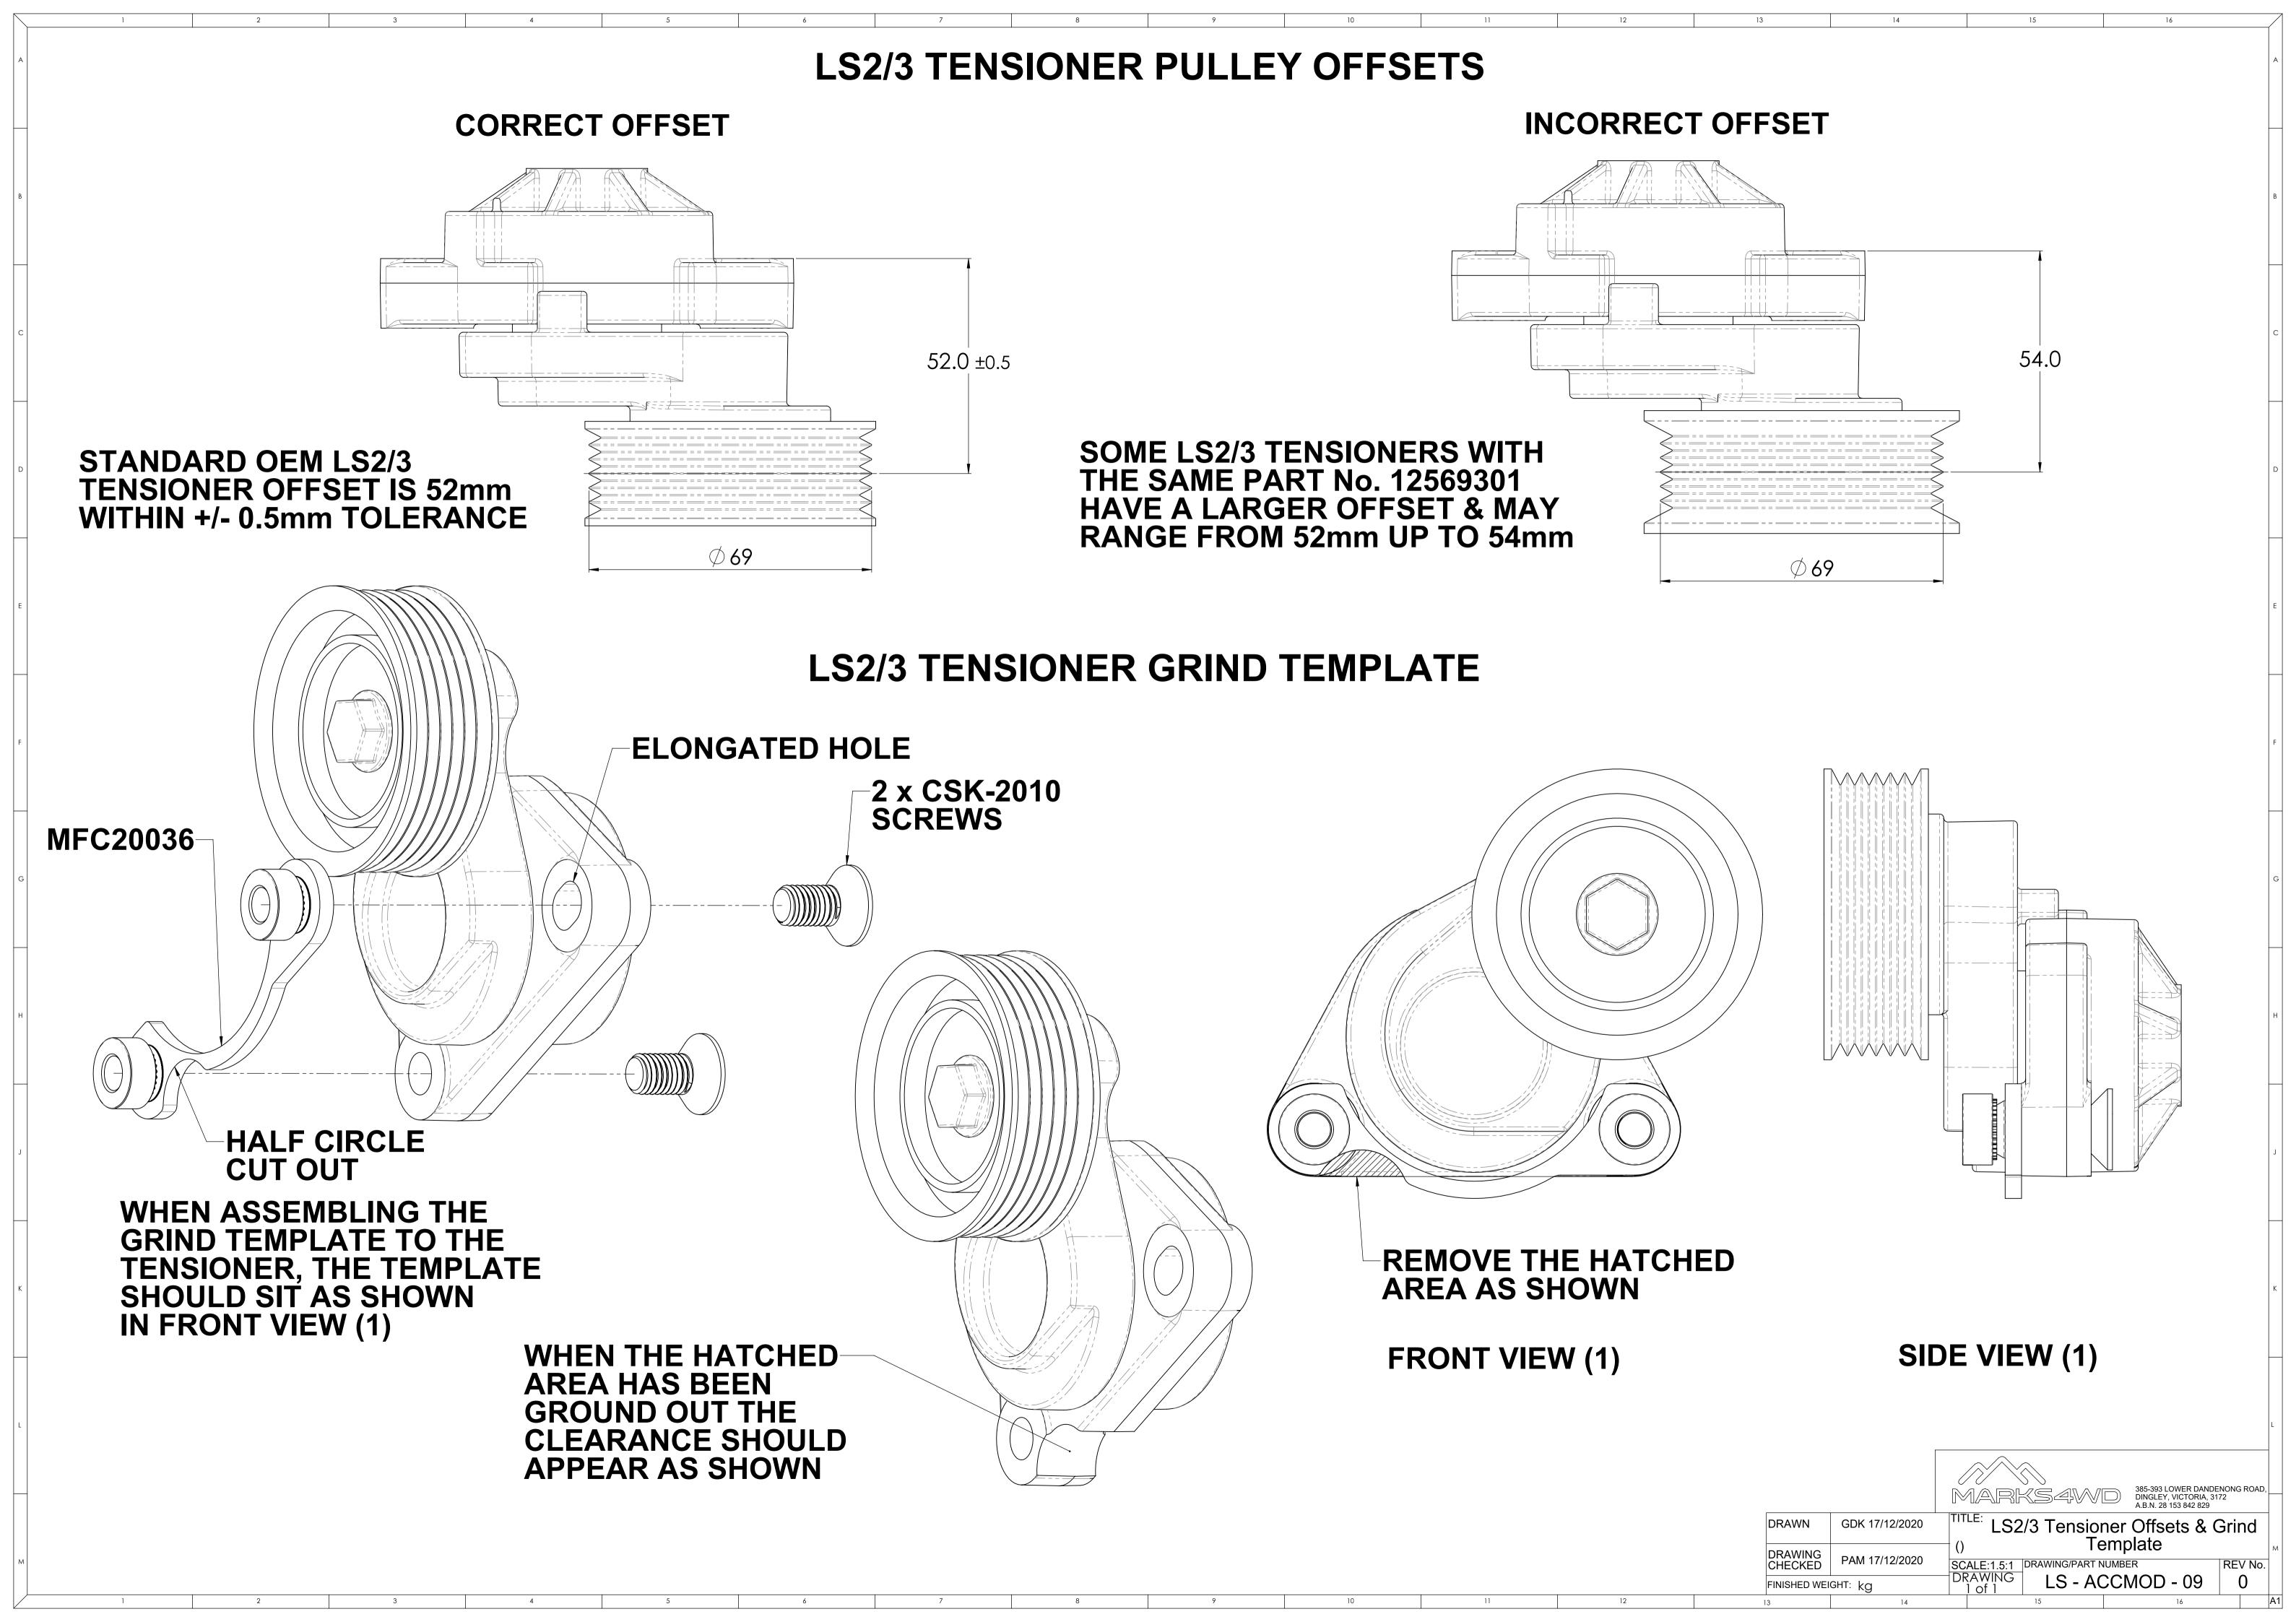

## LS - SERIES ROCKER COVER COIL BOSS MODIFICATION (ROCKER COVER SWAP)

MOUNTING BOSS TO BE MODIFIED TOP VIEW (1)

SIDE VIEW (1)

THE BOSS MODIFICATION SHOWS THE DRIVER SIDE ROCKER COVER ON THE PASSENGER SIDE CYLINDER HEAD

MODIFIED ROCKER COVER (OPTION-1)

SIDE VIEW (2)

PASSENGER SIDE ROCKER COVER

REMOVE THE HATCHED AREA AS SHOWN ABOVE UNTIL THE CLEARANCE FOR THE ACCESSORY KIT IS ACHIEVED

MOUNTING BOSS WILL NEED TO BE MODIFIED

DECIDE FROM EITHER (OPTION-1) OR (OPTION-2)

THE STANDARD HEIGHT OF THE

MODIFIED ROCKER COVER (OPTION-2)

SIDE VIEW (3)
-PASSENGER SIDE ROCKER COVER

REMOVE THE HATCHED AREA AS SHOWN ABOVE & SMOOTH OFF TO MATCH SHAPE OF COVER