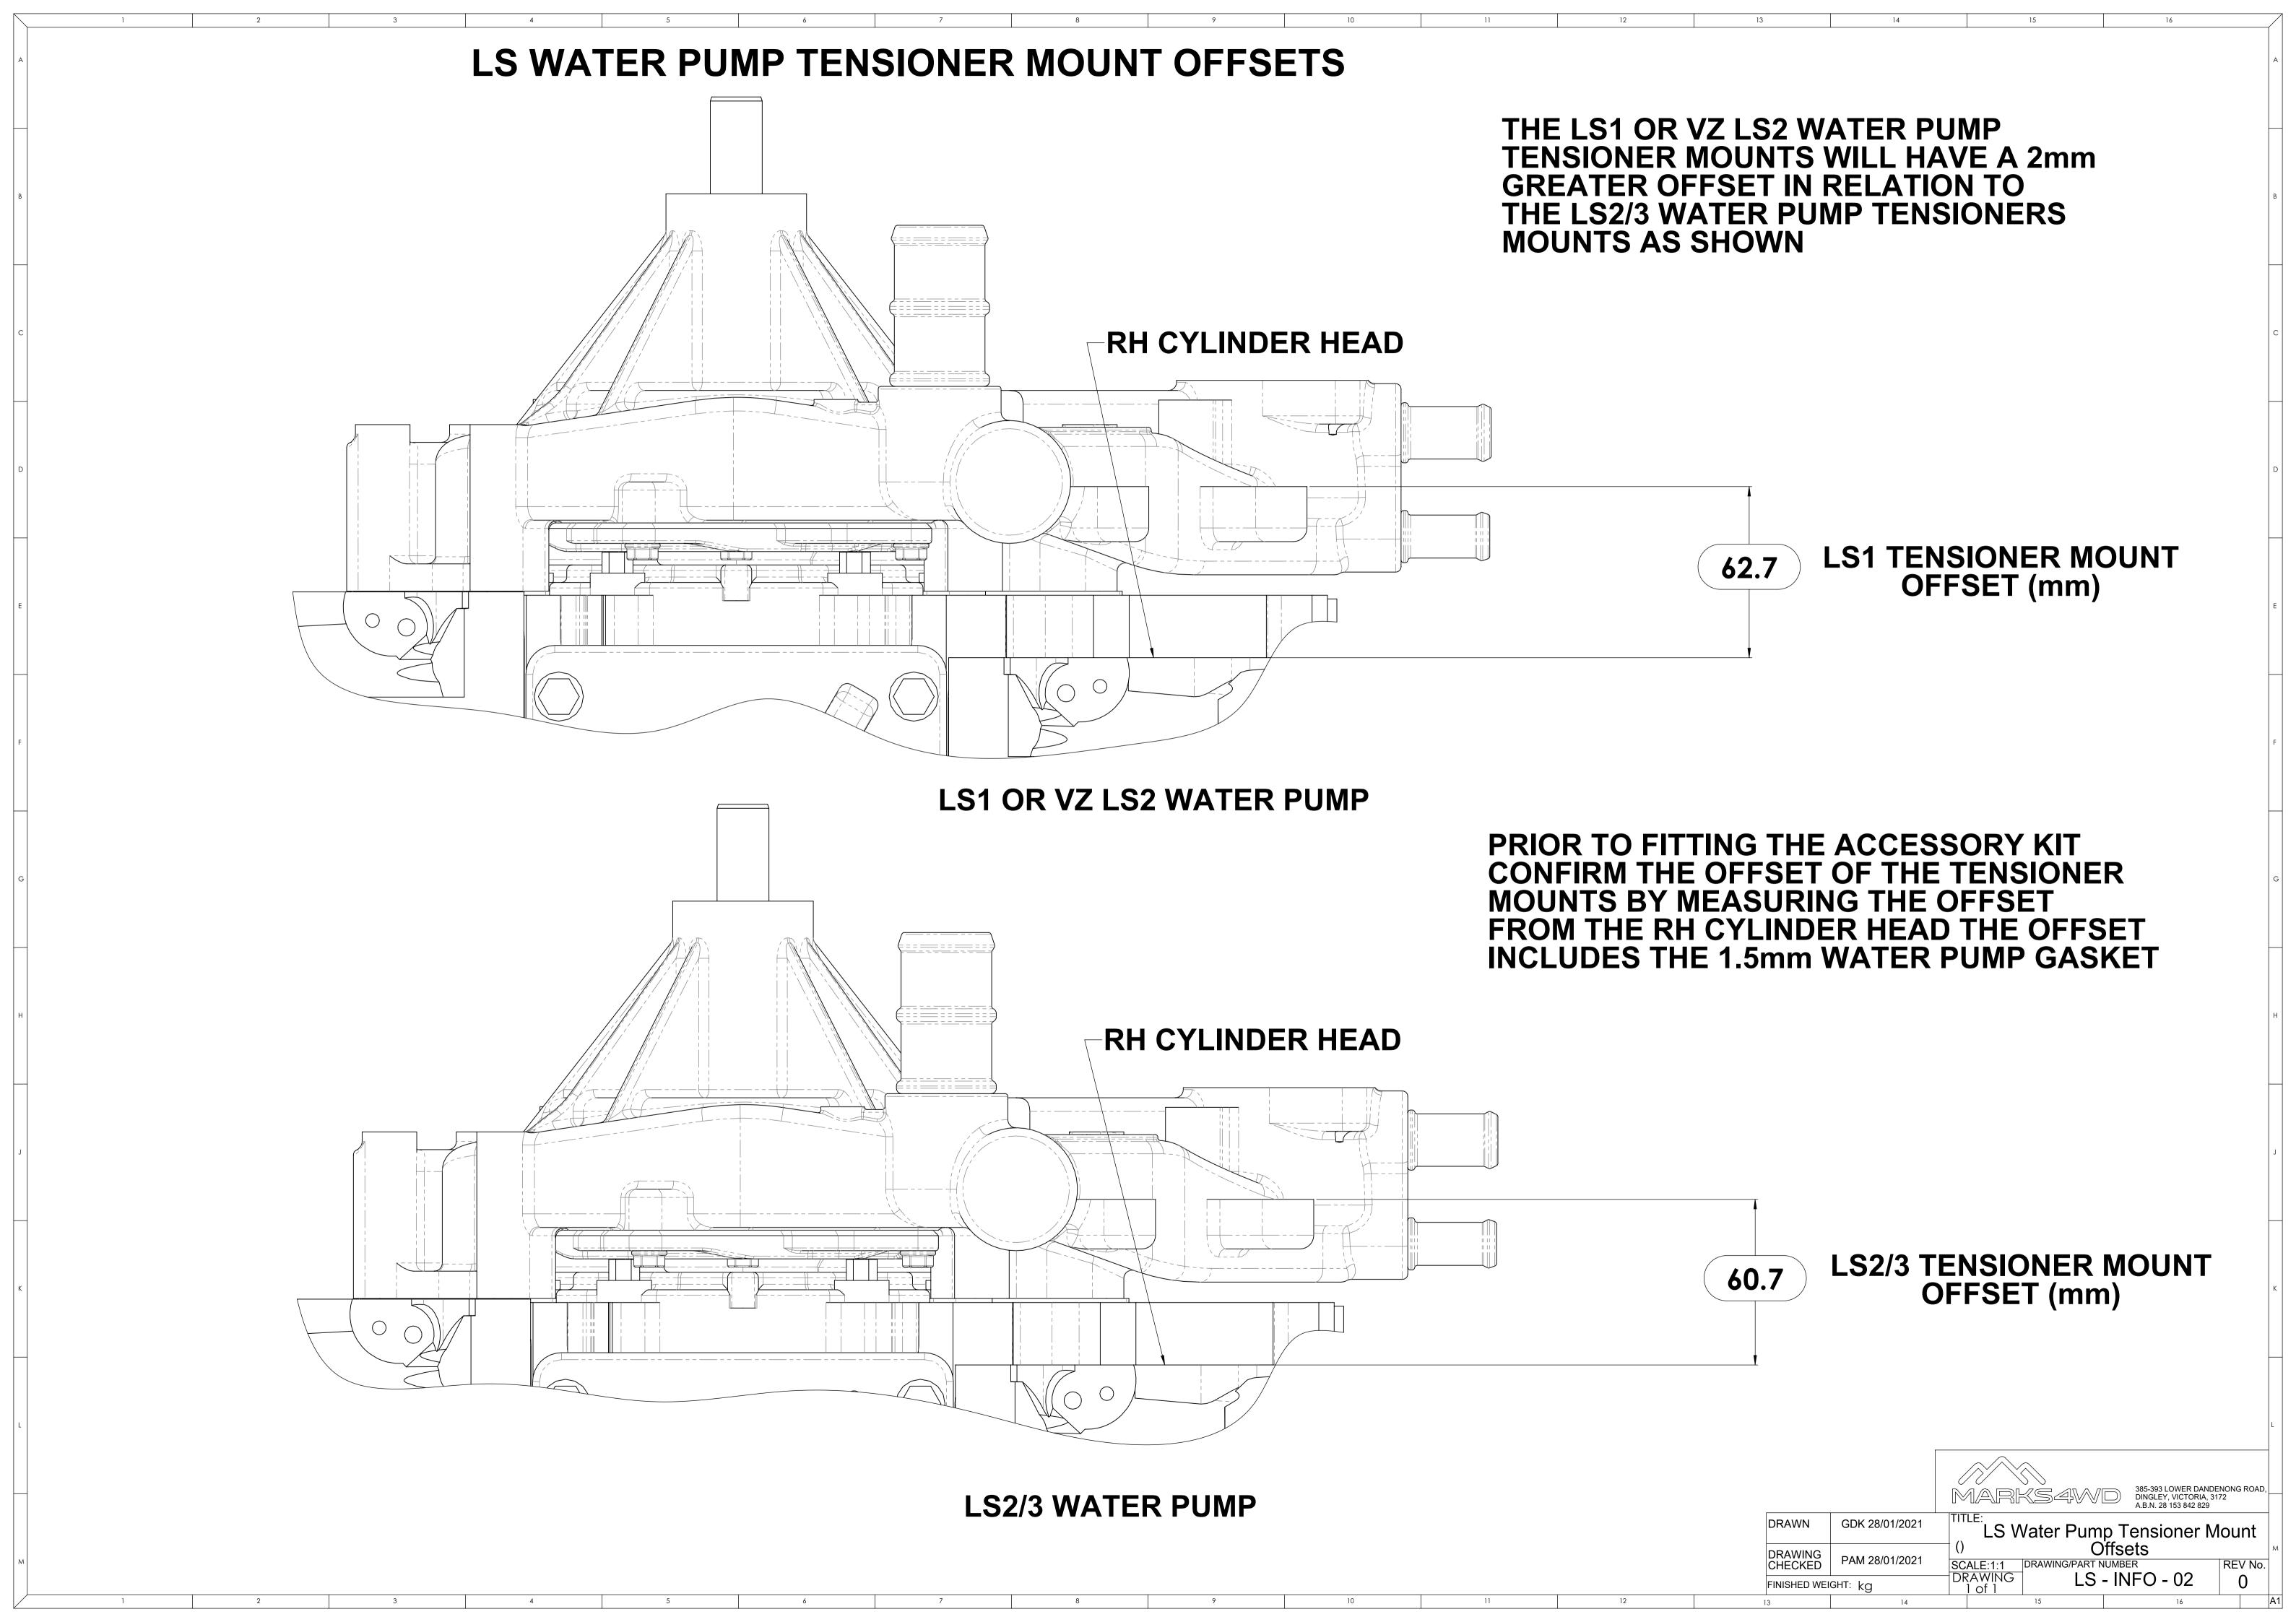

RD PASSENGER SIDE MODIFIED PASSENGER SIDE **RELOCATION BRACKET** COIL BRACKET COIL BRACKET TOP VIEW (1) **USE SUPPLIED** 2 x M6 x 20 FLANGED BOLTS BT-2130 TOP VIEW (2) MFC20028 REASSEMBLE THE LS COILS TO MFC20028 IN THE ORIENTATION SHOWN THEN FASTEN MFC20028 MODIFIED PASSENGER SIDE TO THE MODIFIED COIL BRACKET COIL BRACKET AS SHOWN IN ON THE ROCKER COVER AS SHOWN TOP VIEW (2) & SIDE VIEW (2) IN THE EXPLODED VIEW **ROCKER COVER** MODIFICATION REUSE FACTORY BOLTS IS REQUIRED BEFORE **COIL RELOCATION REFER TO DRAWINGS:-**(LS - ACCMOD - 01) LS - SERIES ROCKER COVER LIP MODIFICATION (LS - ACCMOD - 03) LS - SERIES ROCKER COVER SIDE VIEW (2) COIL BOSS MODIFICATION **EXPLODE VIEW** LS - Series Passenger Side Coil () Bracket Modification GDK 28/01/2021

LS - ACCMOD - 07

FINISHED WEIGHT: ka