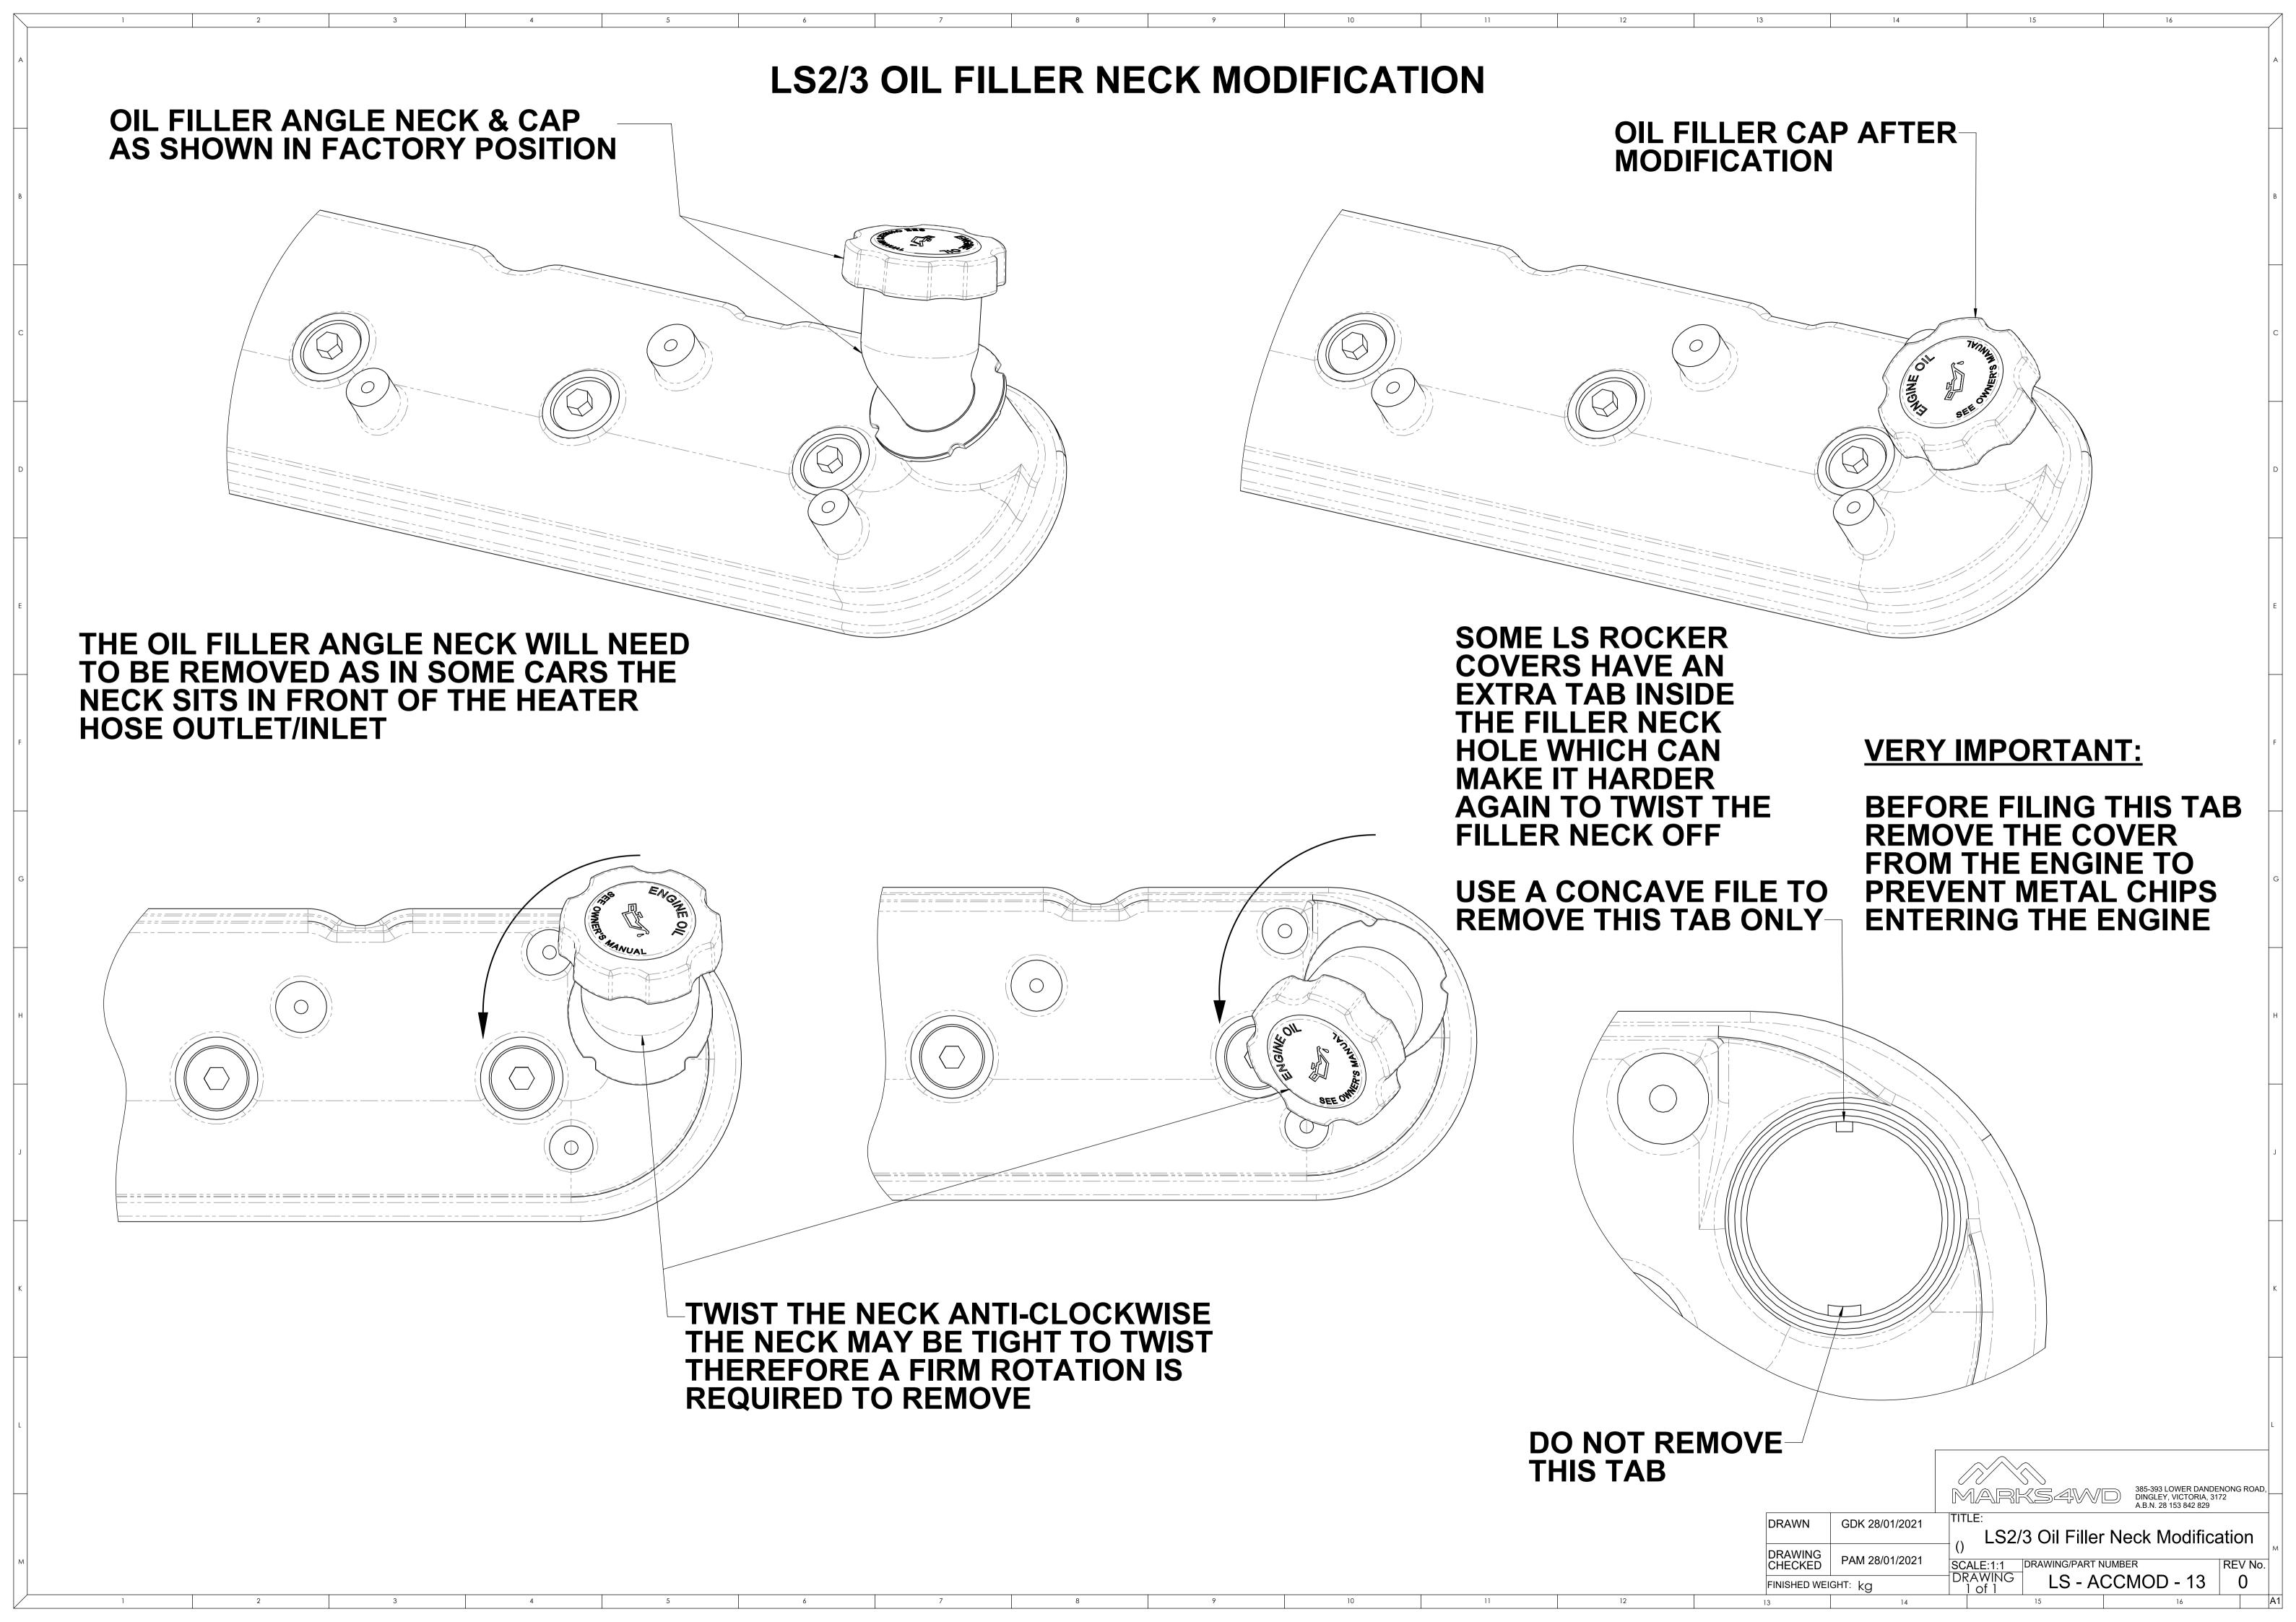

DARD PASSENGER SIDE MODIFIED PASSENGER SIDE **RELOCATION BRACKET** COIL BRACKET COIL BRACKET TOP VIEW (1) **USE SUPPLIED** 2 x M6 x 20 FLANGED BOLTS BT-2130 TOP VIEW (2) MFC20028 REASSEMBLE THE LS COILS TO MFC20028 IN THE ORIENTATION SHOWN THEN FASTEN MFC20028 MODIFIED PASSENGER SIDE TO THE MODIFIED COIL BRACKET COIL BRACKET AS SHOWN IN ON THE ROCKER COVER AS SHOWN TOP VIEW (2) & SIDE VIEW (2) IN THE EXPLODED VIEW **ROCKER COVER** MODIFICATION REUSE FACTORY BOLTS IS REQUIRED BEFORE **COIL RELOCATION REFER TO DRAWINGS:-**(LS - ACCMOD - 01) LS - SERIES ROCKER COVER LIP MODIFICATION (LS - ACCMOD - 03) LS - SERIES ROCKER COVER SIDE VIEW (2) COIL BOSS MODIFICATION **EXPLODE VIEW** LS - Series Passenger Side Coil () Bracket Modification GDK 28/01/2021

LS - ACCMOD - 07

FINISHED WEIGHT: ka