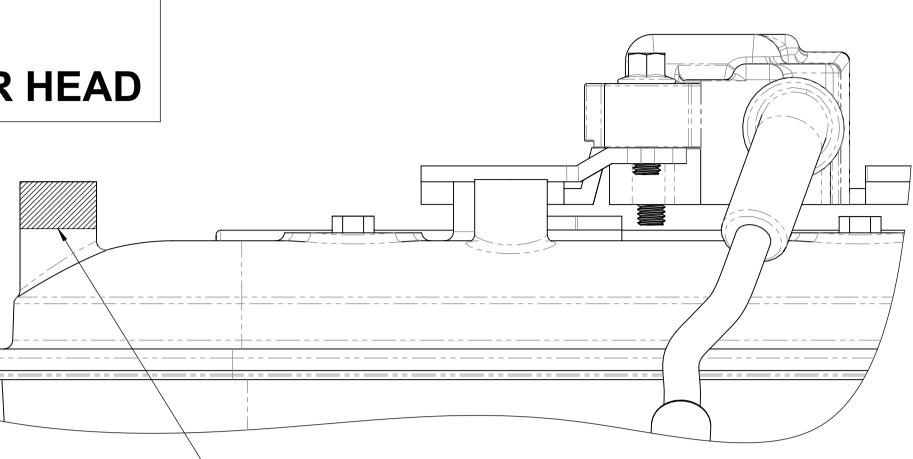

## LS - SERIES ROCKER COVER LIP MODIFICATION

REV No.

LS - ACCMOD - 01

FINISHED WEIGHT: ka