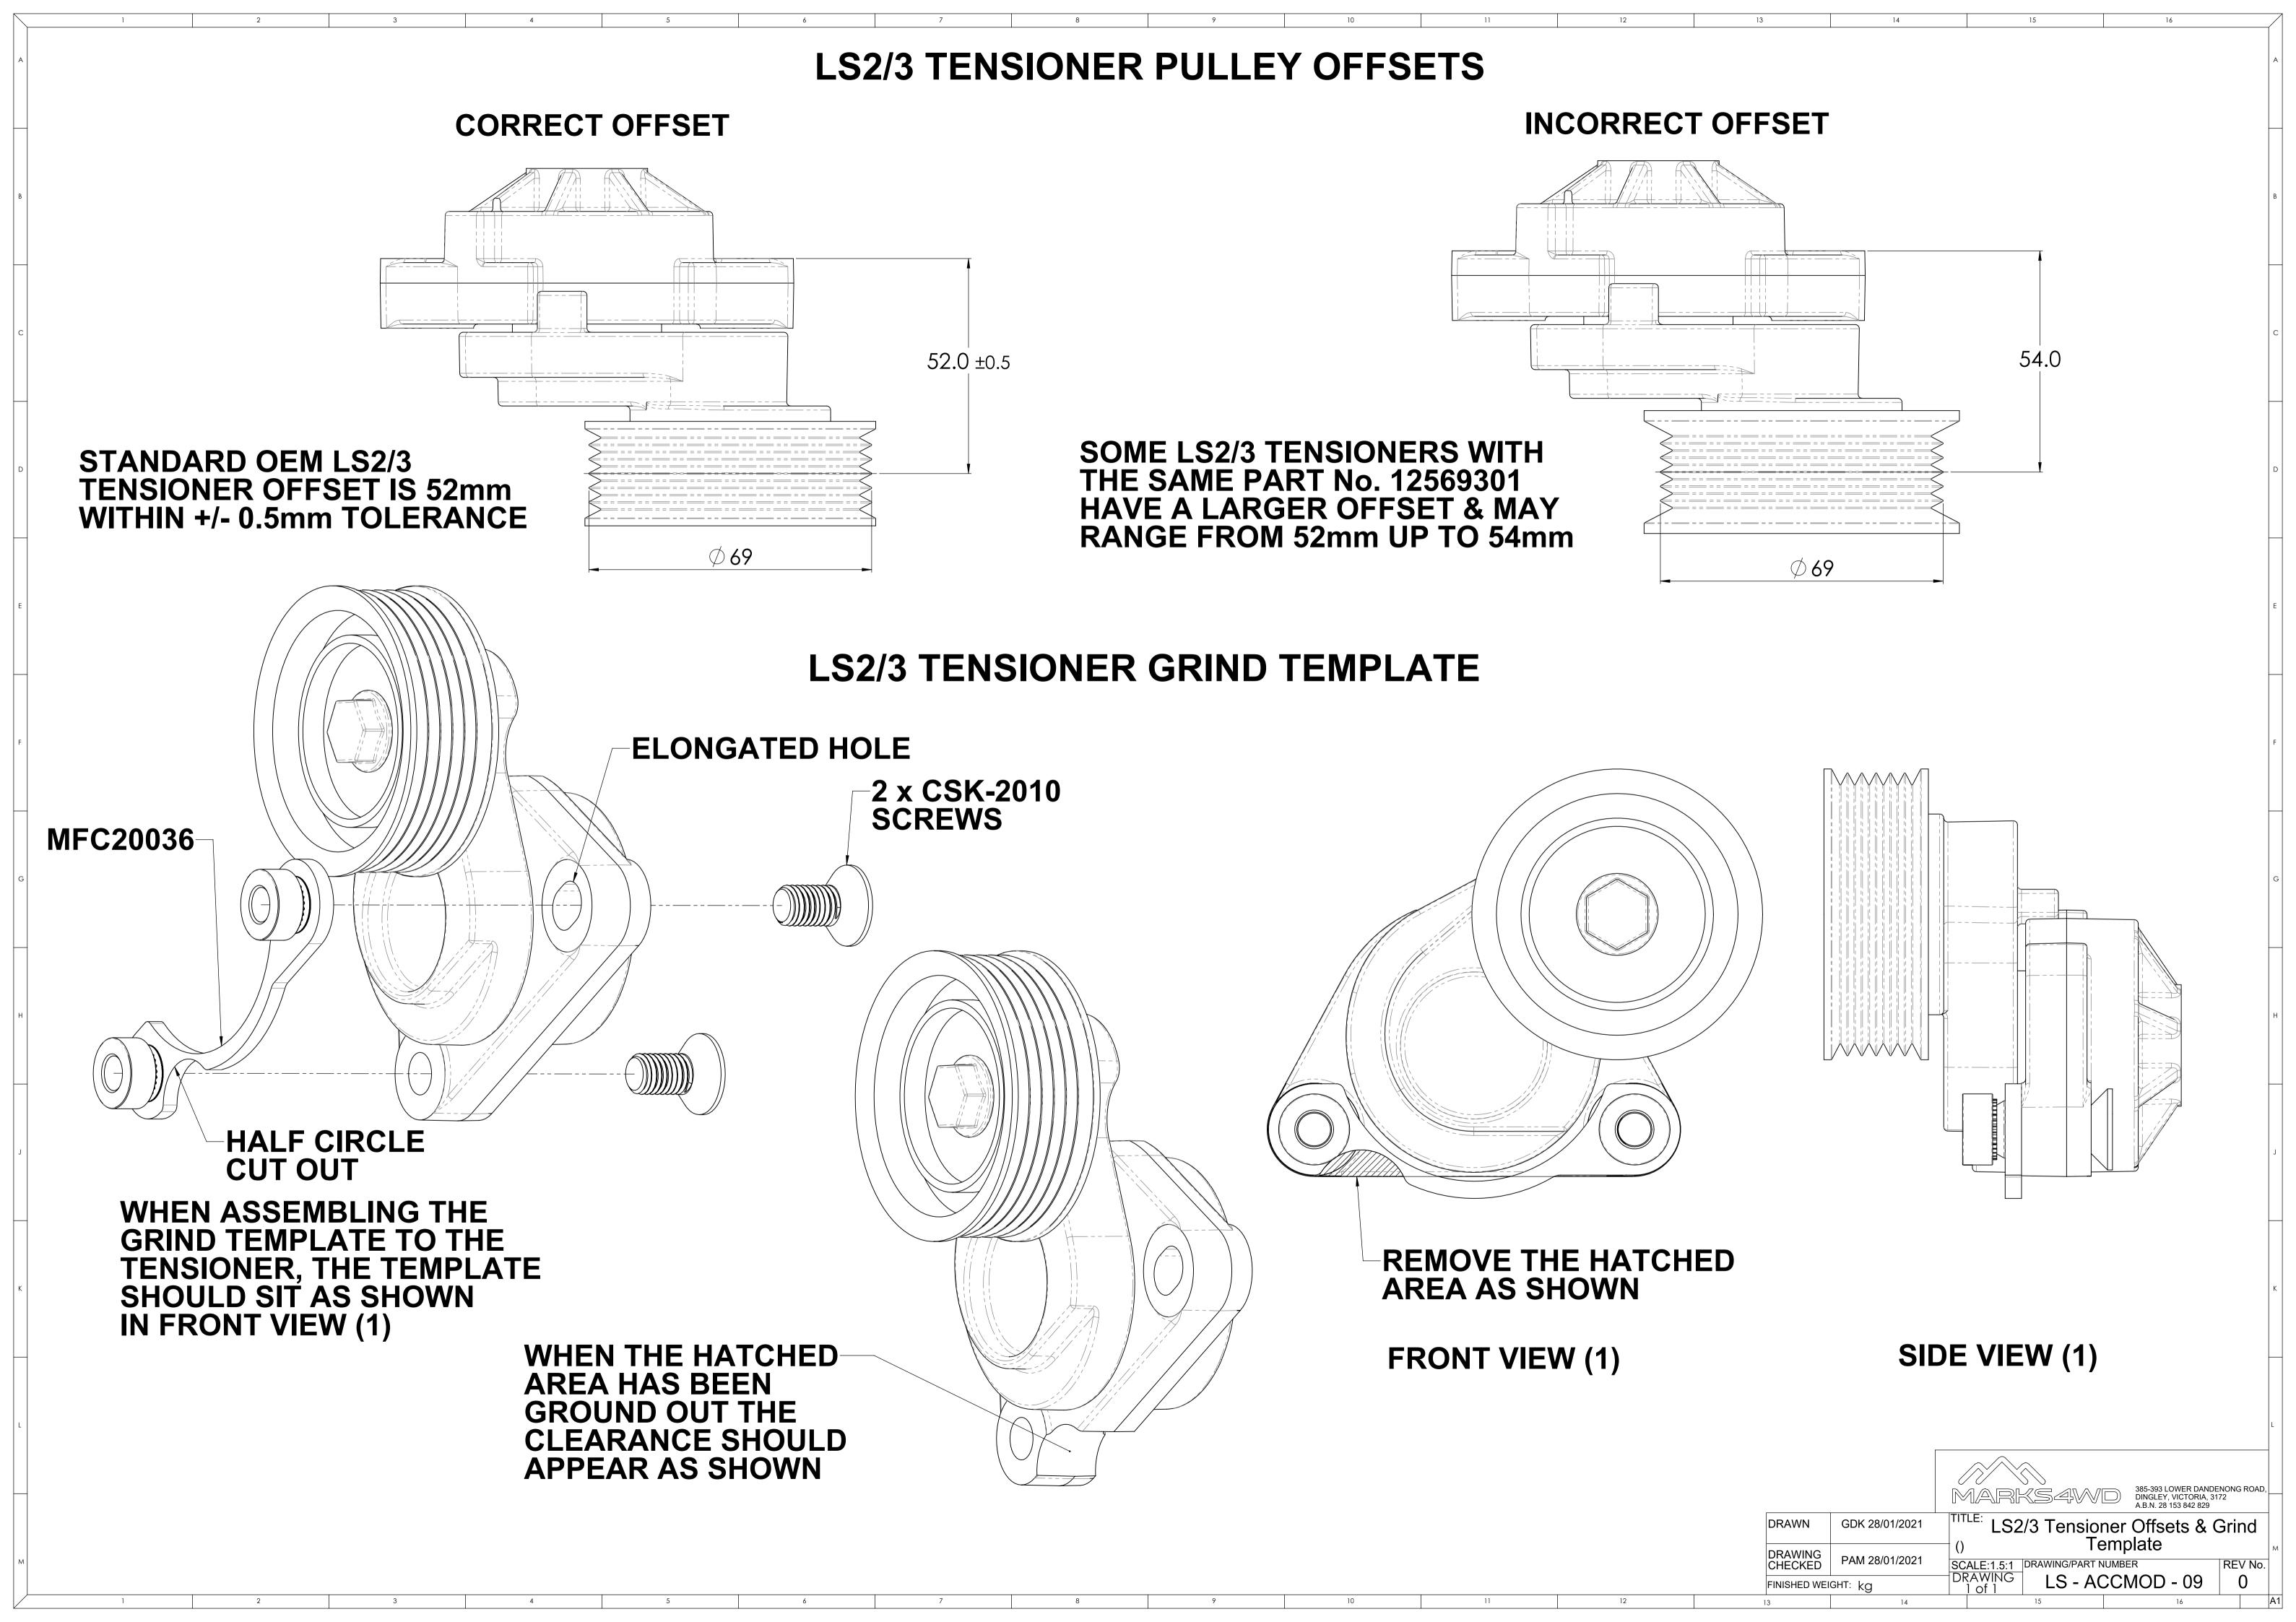

STANDARD PASSENGER SIDE MODIFIED PASSENGER SIDE **RELOCATION BRACKET** COIL BRACKET COIL BRACKET TOP VIEW (1) **USE SUPPLIED** 2 x M6 x 20 FLANGED BOLTS BT-2130 TOP VIEW (2) MFC20028 REASSEMBLE THE LS COILS TO MFC20028 IN THE ORIENTATION SHOWN THEN FASTEN MFC20028 MODIFIED PASSENGER SIDE TO THE MODIFIED COIL BRACKET COIL BRACKET AS SHOWN IN ON THE ROCKER COVER AS SHOWN TOP VIEW (2) & SIDE VIEW (2) IN THE EXPLODED VIEW **ROCKER COVER** MODIFICATION REUSE FACTORY BOLTS IS REQUIRED BEFORE **COIL RELOCATION REFER TO DRAWINGS:-**(LS - ACCMOD - 01) LS - SERIES ROCKER COVER LIP MODIFICATION (LS - ACCMOD - 03) LS - SERIES ROCKER COVER SIDE VIEW (2) COIL BOSS MODIFICATION **EXPLODE VIEW** LS - Series Passenger Side Coil () Bracket Modification GDK 28/01/2021

LS - ACCMOD - 07

FINISHED WEIGHT: ka