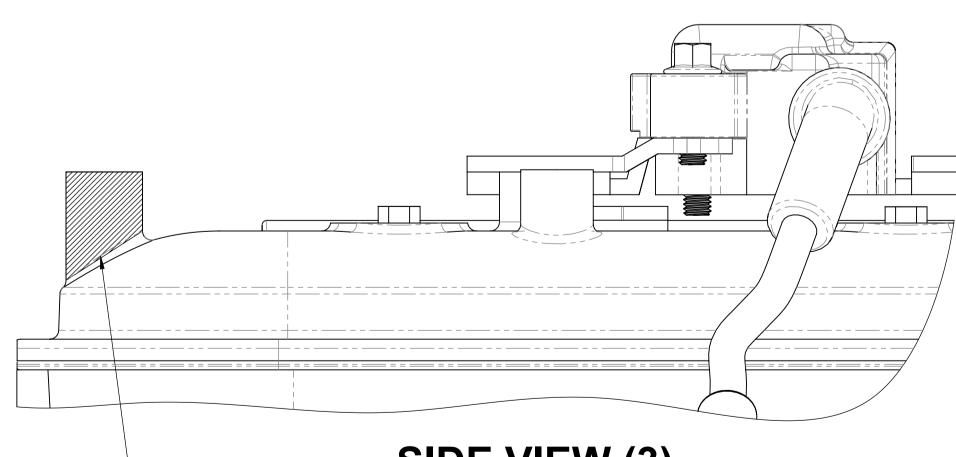

## LS - SERIES ROCKER COVER LIP MODIFICATION

REV No.

LS - ACCMOD - 01

FINISHED WEIGHT: ka