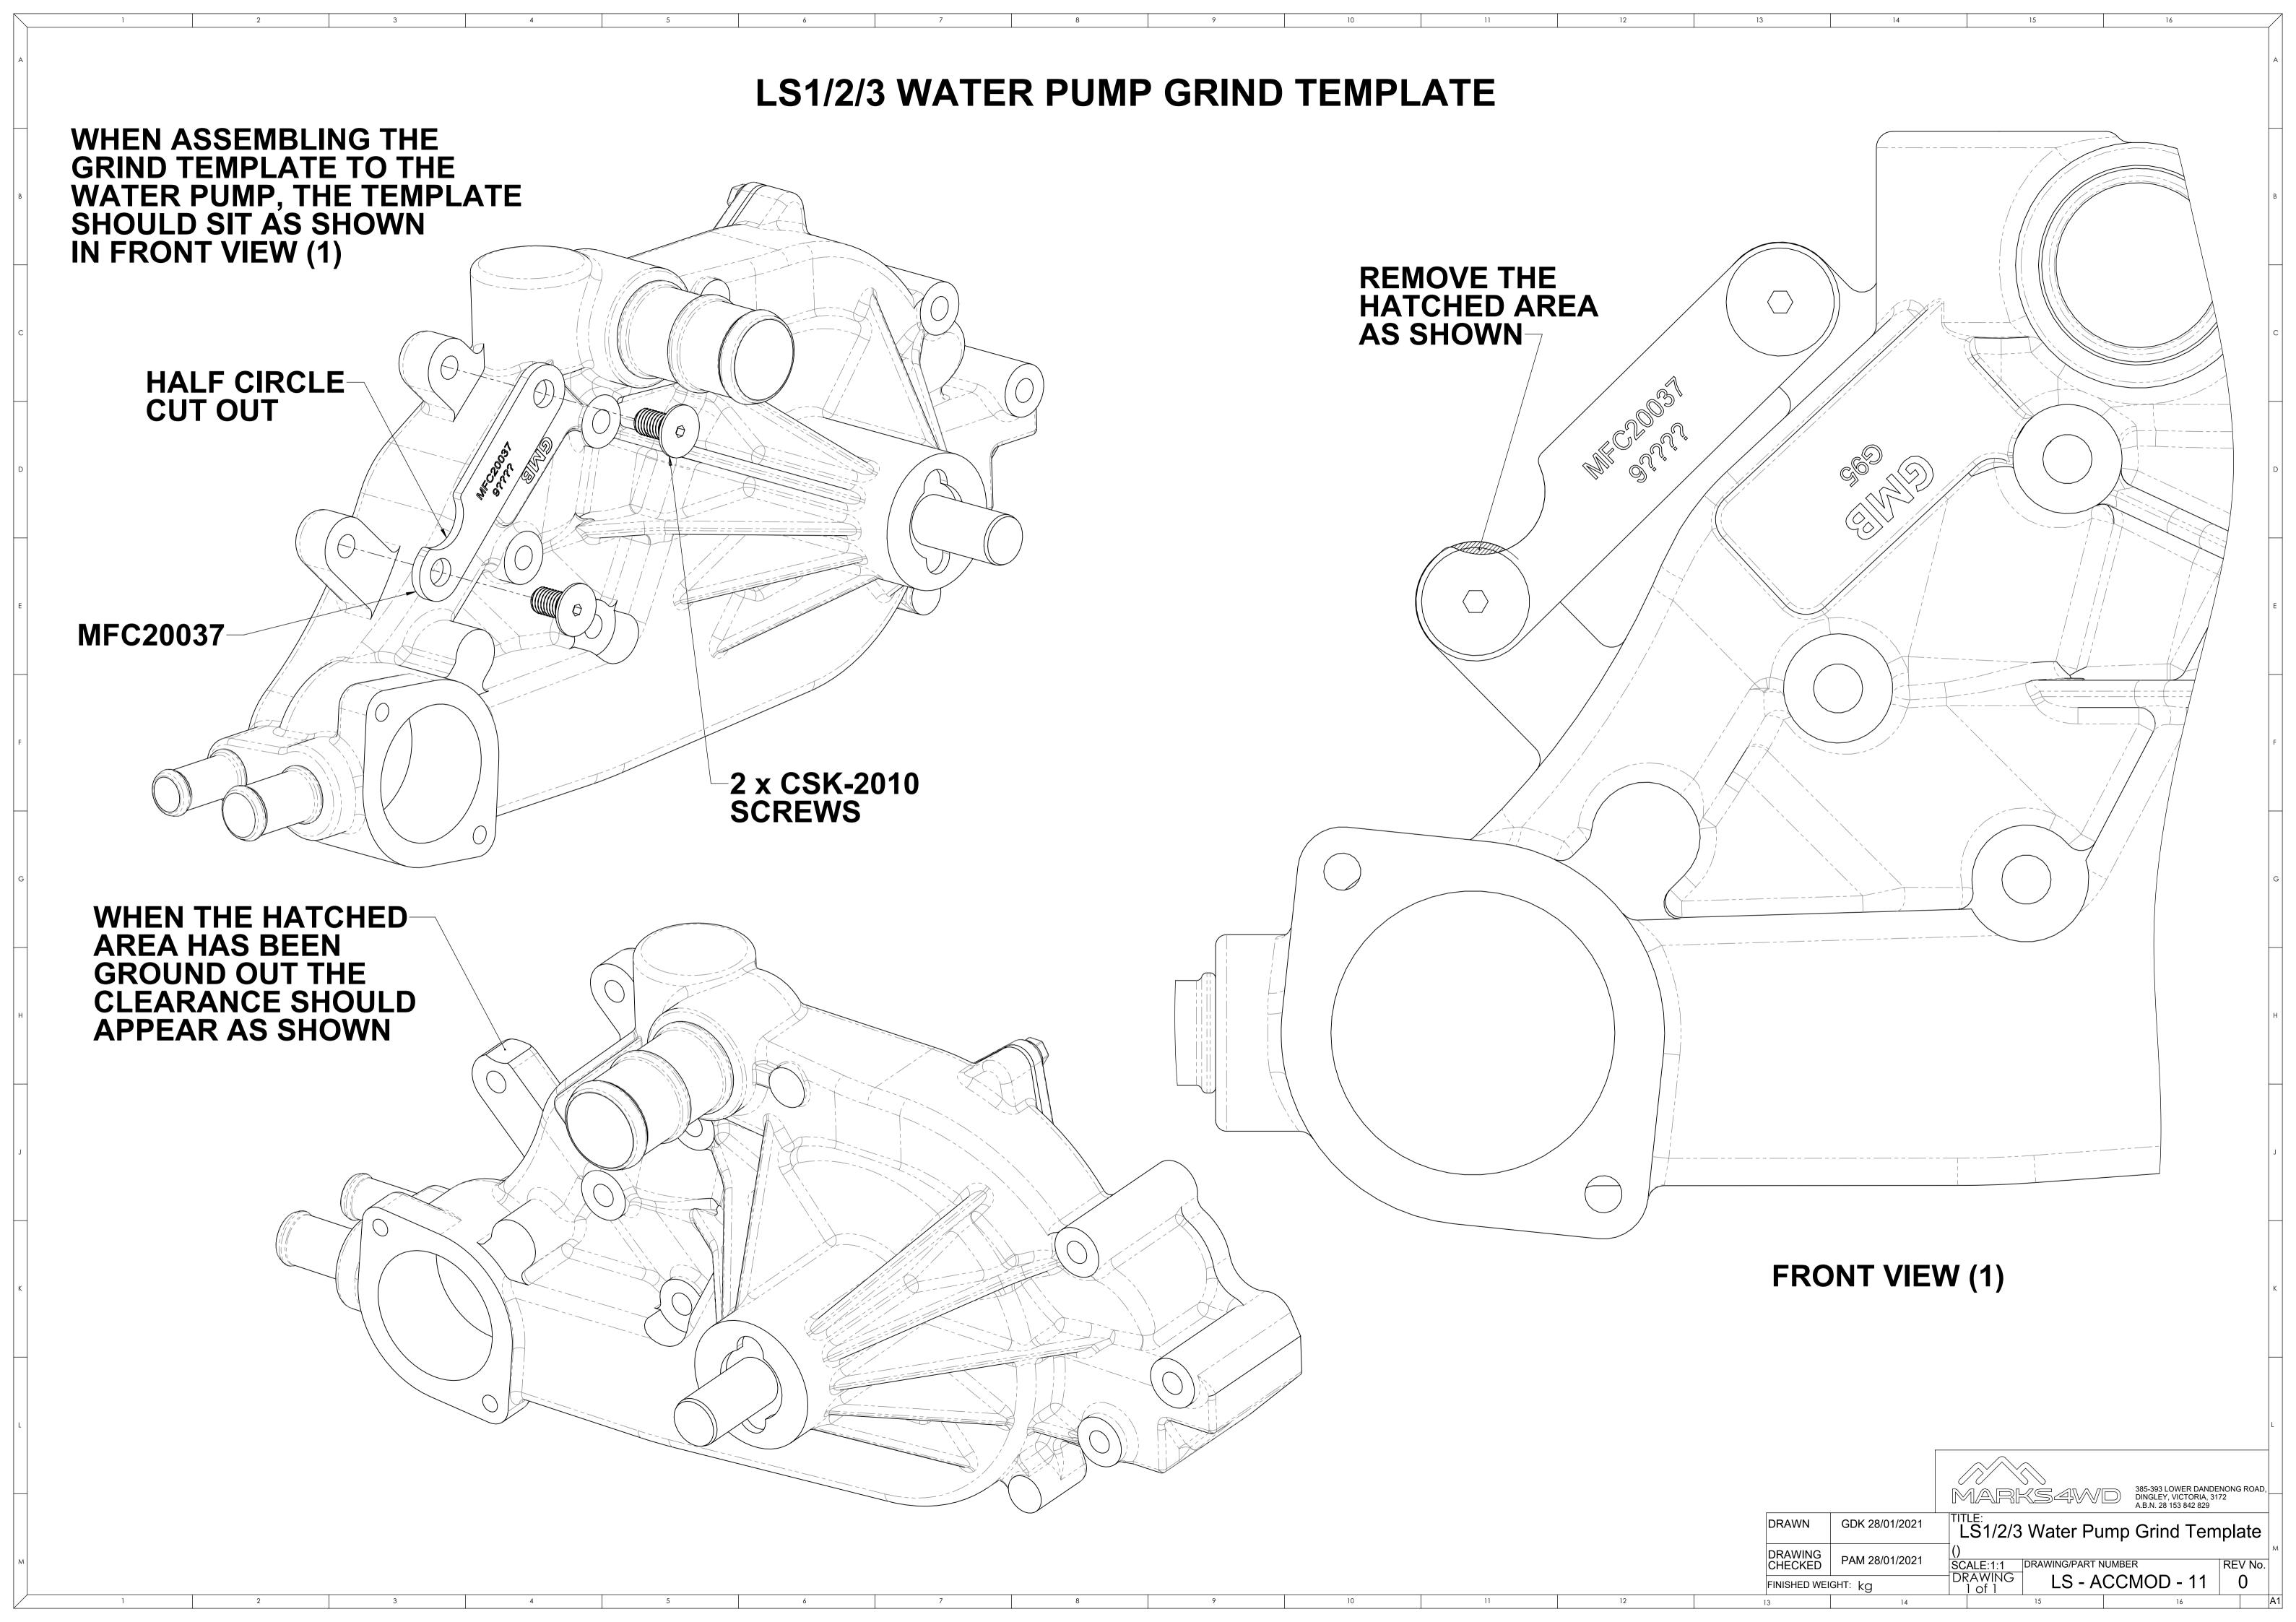

ANDARD PASSENGER SIDE MODIFIED PASSENGER SIDE **RELOCATION BRACKET** COIL BRACKET COIL BRACKET TOP VIEW (1) **USE SUPPLIED** 2 x M6 x 20 FLANGED BOLTS BT-2130 TOP VIEW (2) MFC20028 REASSEMBLE THE LS COILS TO MFC20028 IN THE ORIENTATION SHOWN THEN FASTEN MFC20028 MODIFIED PASSENGER SIDE TO THE MODIFIED COIL BRACKET COIL BRACKET AS SHOWN IN ON THE ROCKER COVER AS SHOWN TOP VIEW (2) & SIDE VIEW (2) IN THE EXPLODED VIEW **ROCKER COVER** MODIFICATION REUSE FACTORY BOLTS IS REQUIRED BEFORE **COIL RELOCATION REFER TO DRAWINGS:-**(LS - ACCMOD - 01) LS - SERIES ROCKER COVER LIP MODIFICATION (LS - ACCMOD - 03) LS - SERIES ROCKER COVER SIDE VIEW (2) COIL BOSS MODIFICATION **EXPLODE VIEW** LS - Series Passenger Side Coil () Bracket Modification GDK 28/01/2021

LS - ACCMOD - 07

FINISHED WEIGHT: ka