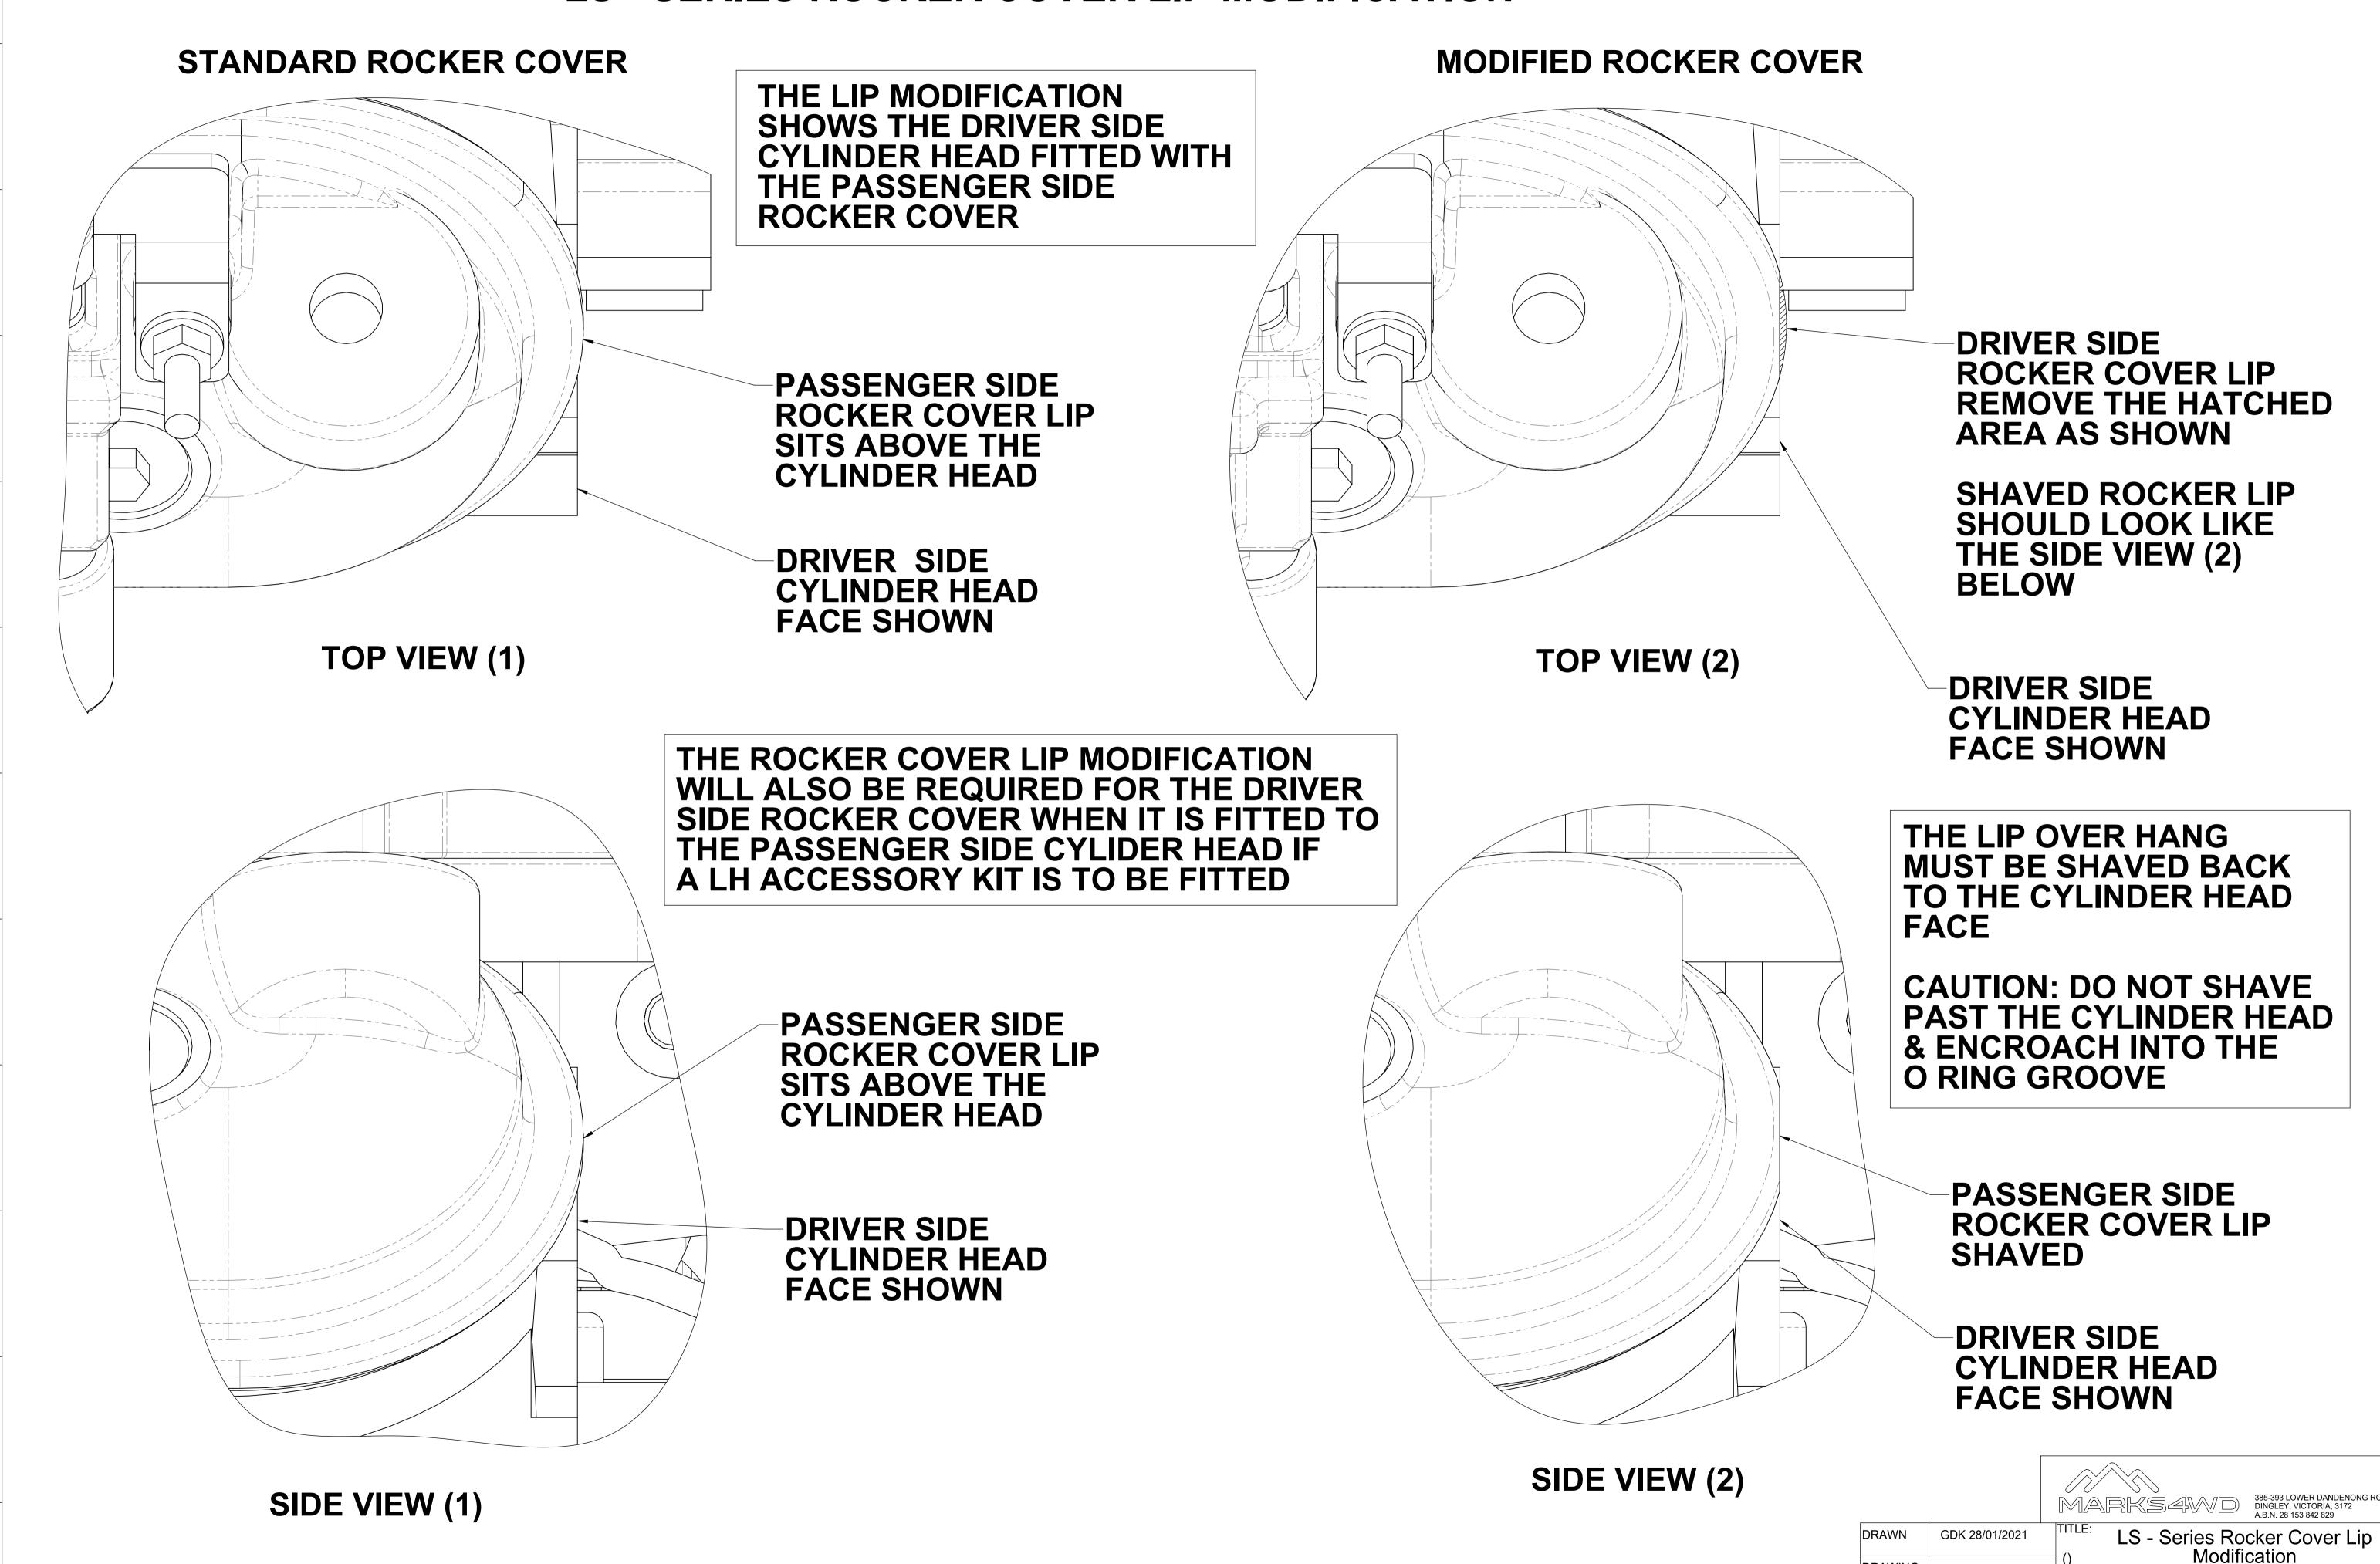

## LS - SERIES ROCKER COVER LIP MODIFICATION

REV No.

LS - ACCMOD - 01

FINISHED WEIGHT: ka