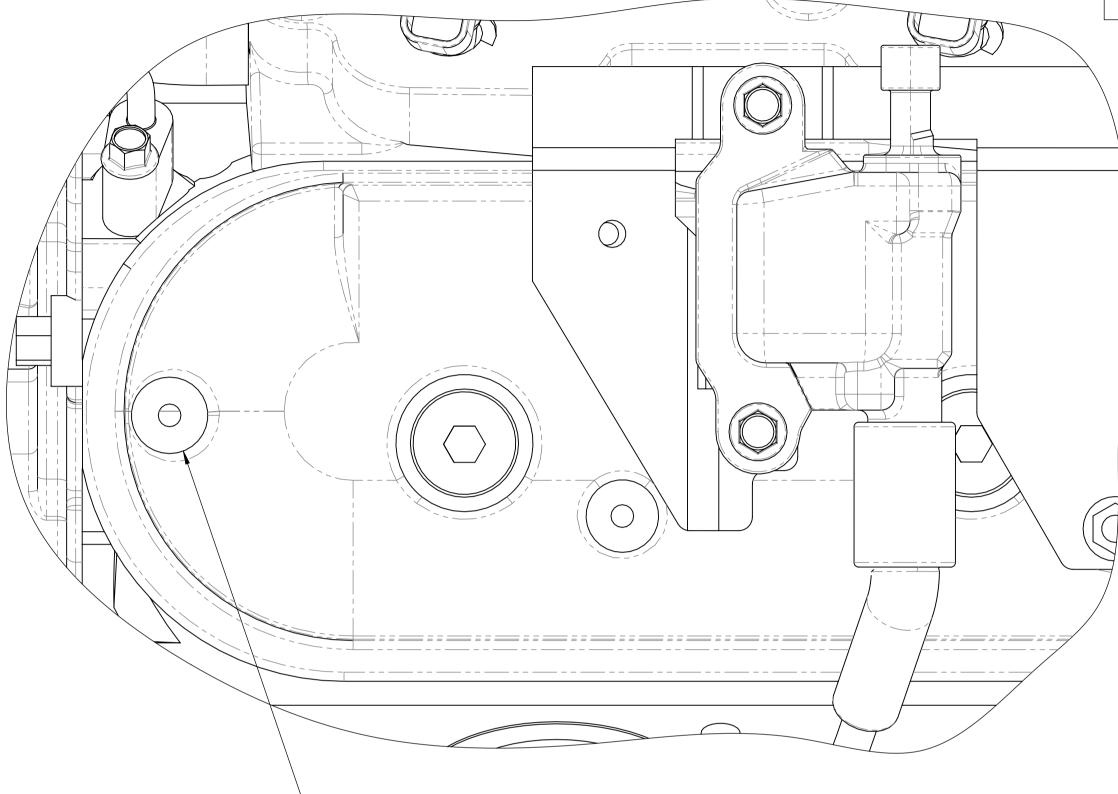

## LS - SERIES ROCKER COVER LIP MODIFICATION

REV No.

LS - ACCMOD - 01

FINISHED WEIGHT: ka