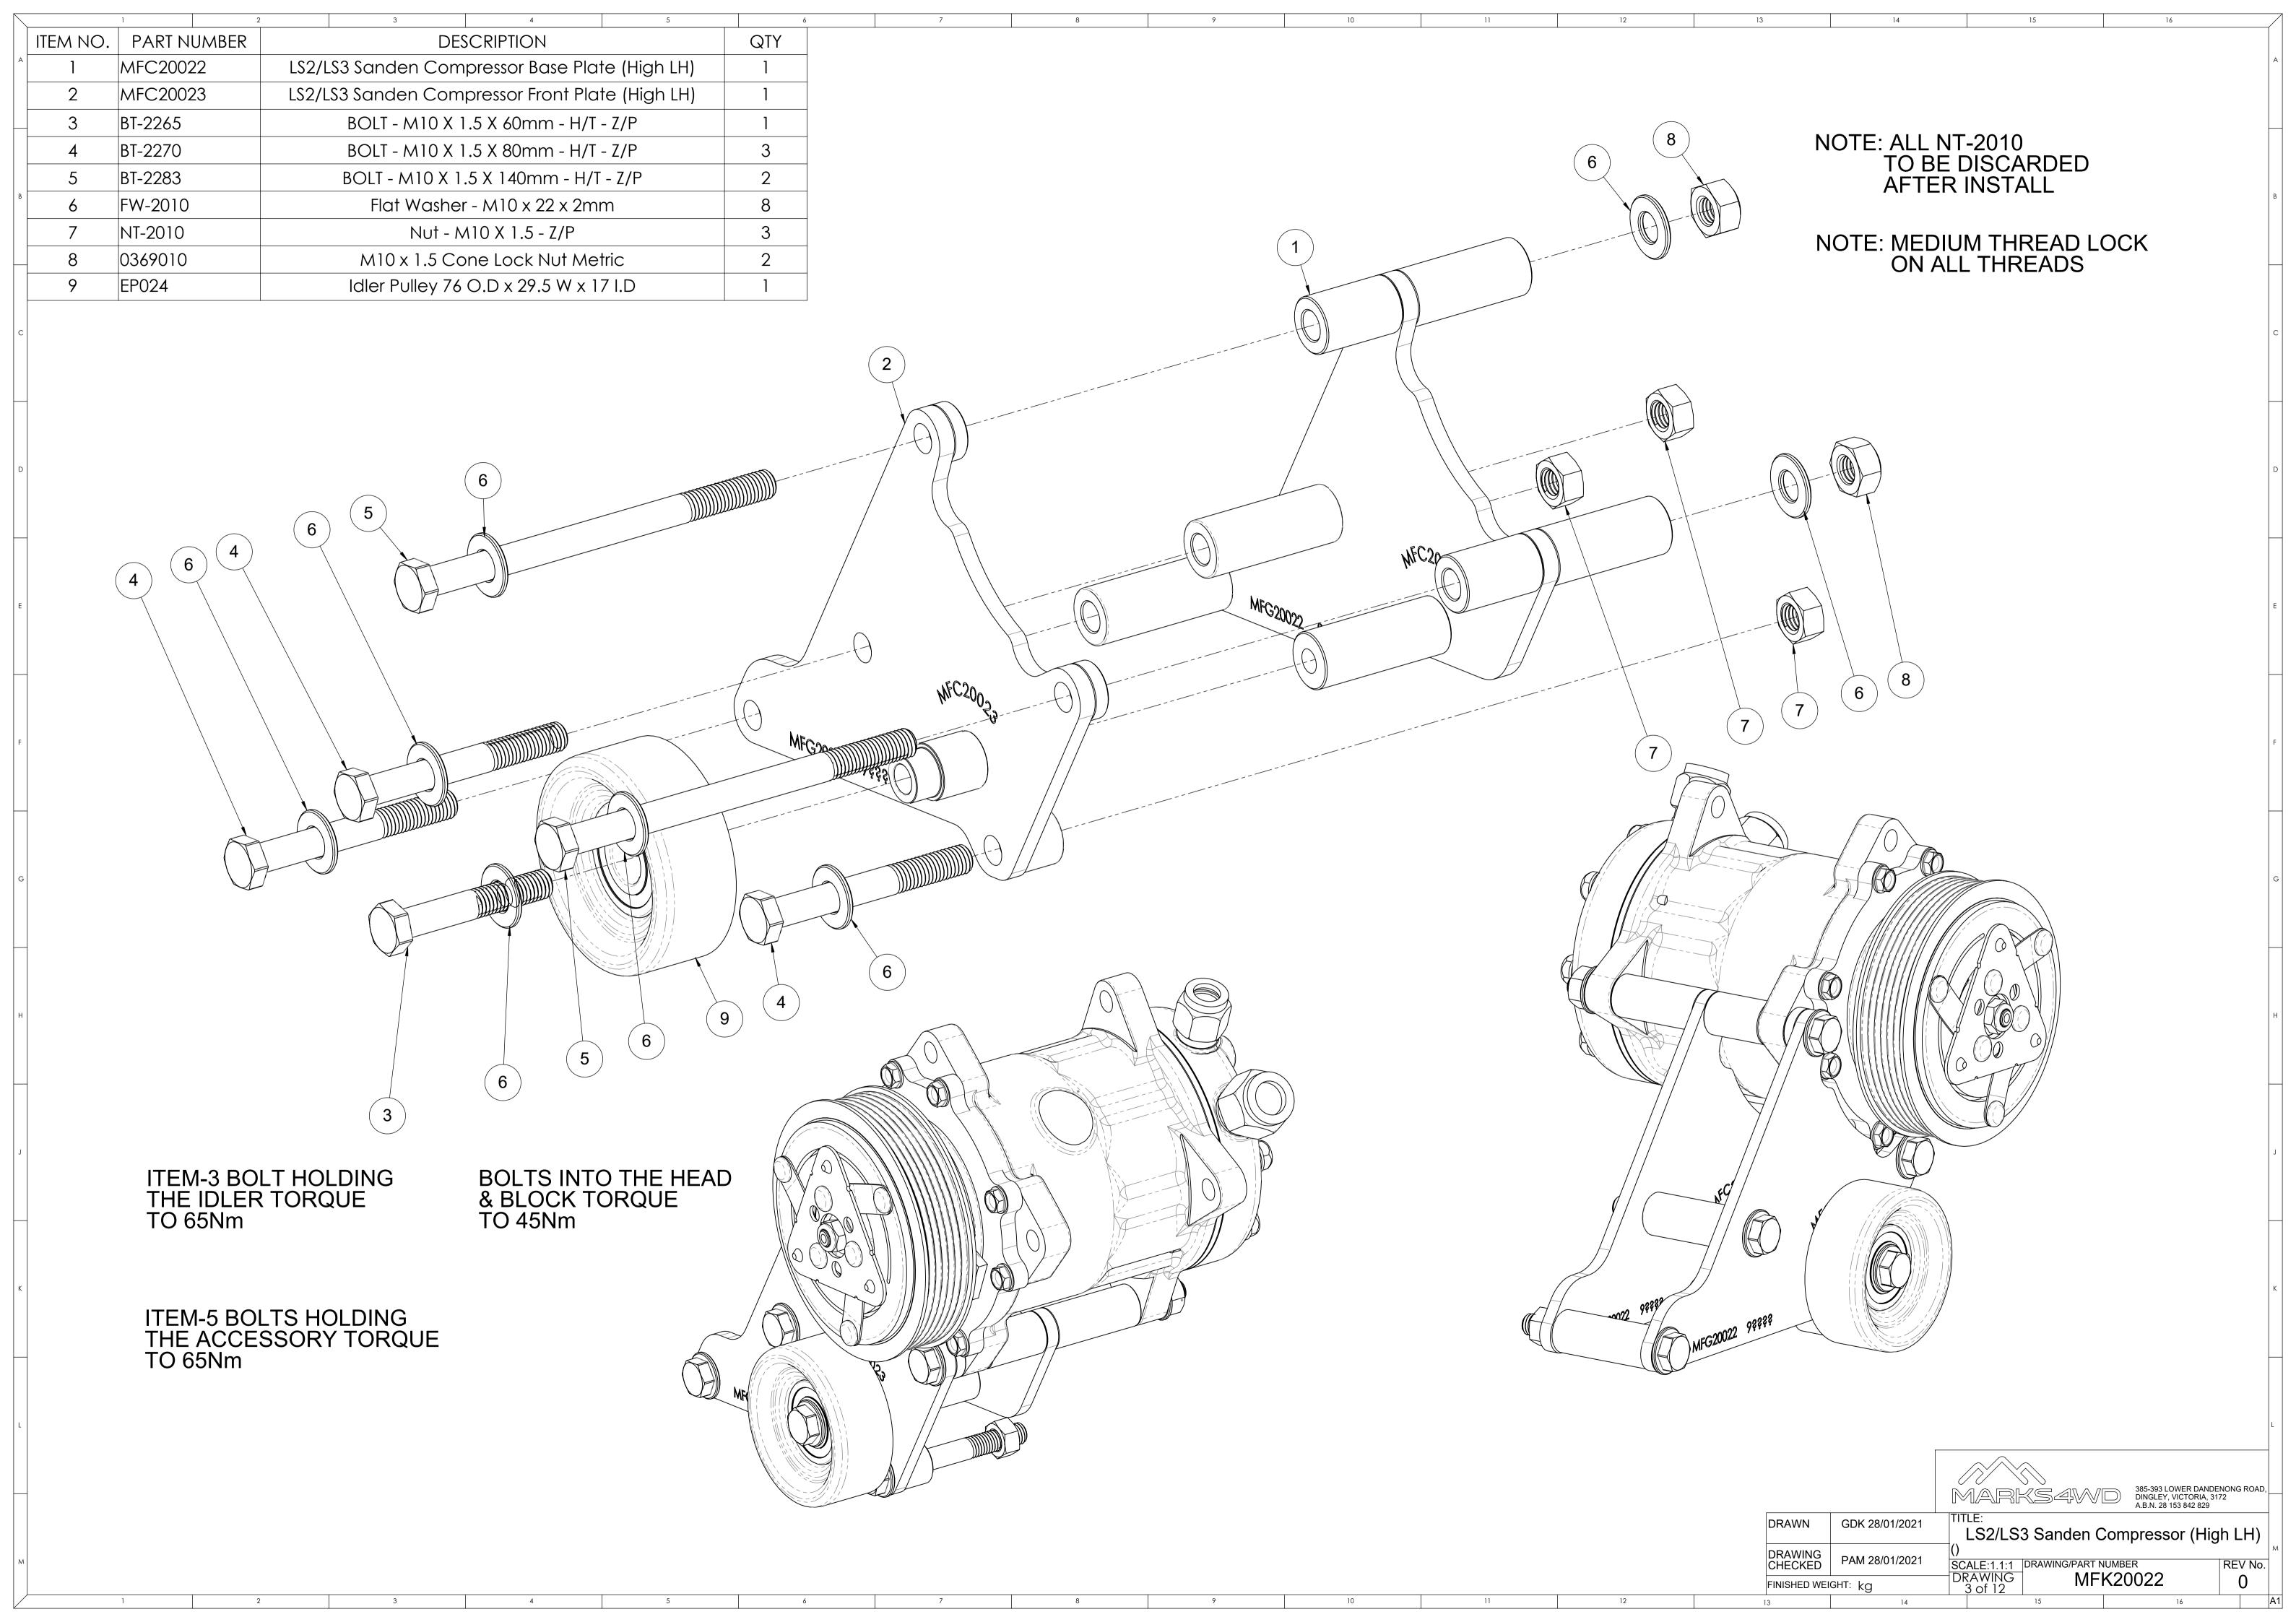

## LS - SERIES ROCKER COVER LIP MODIFICATION



REV No.

LS - ACCMOD - 01

FINISHED WEIGHT: ka

## LS - SERIES ROCKER COVER COIL BOSS MODIFICATION (ROCKER COVER SWAP)





MOUNTING BOSS TO BE MODIFIED

SIDE VIEW (1)

TOP VIEW (1)

THE BOSS MODIFICATION
SHOWS THE DRIVER SIDE
ROCKER COVER ON THE
PASSENGER SIDE CYLINDER HEAD

MODIFIED ROCKER COVER (OPTION-1)



SIDE VIEW (2)

PASSENGER SIDE ROCKER COVER

REMOVE THE HATCHED AREA AS SHOWN ABOVE UNTIL THE CLEARANCE FOR THE ACCESSORY KIT IS ACHIEVED

THE STANDARD HEIGHT OF THE MOUNTING BOSS WILL NEED TO BE MODIFIED

DECIDE FROM EITHER (OPTION-1) OR (OPTION-2)

MODIFIED ROCKER COVER (OPTION-2)



SIDE VIEW (3)
-PASSENGER SIDE ROCKER COVER

REMOVE THE HATCHED AREA AS SHOWN ABOVE & SMOOTH OFF TO MATCH SHAPE OF COVER

385-393 LOWER DANDENONG ROAD