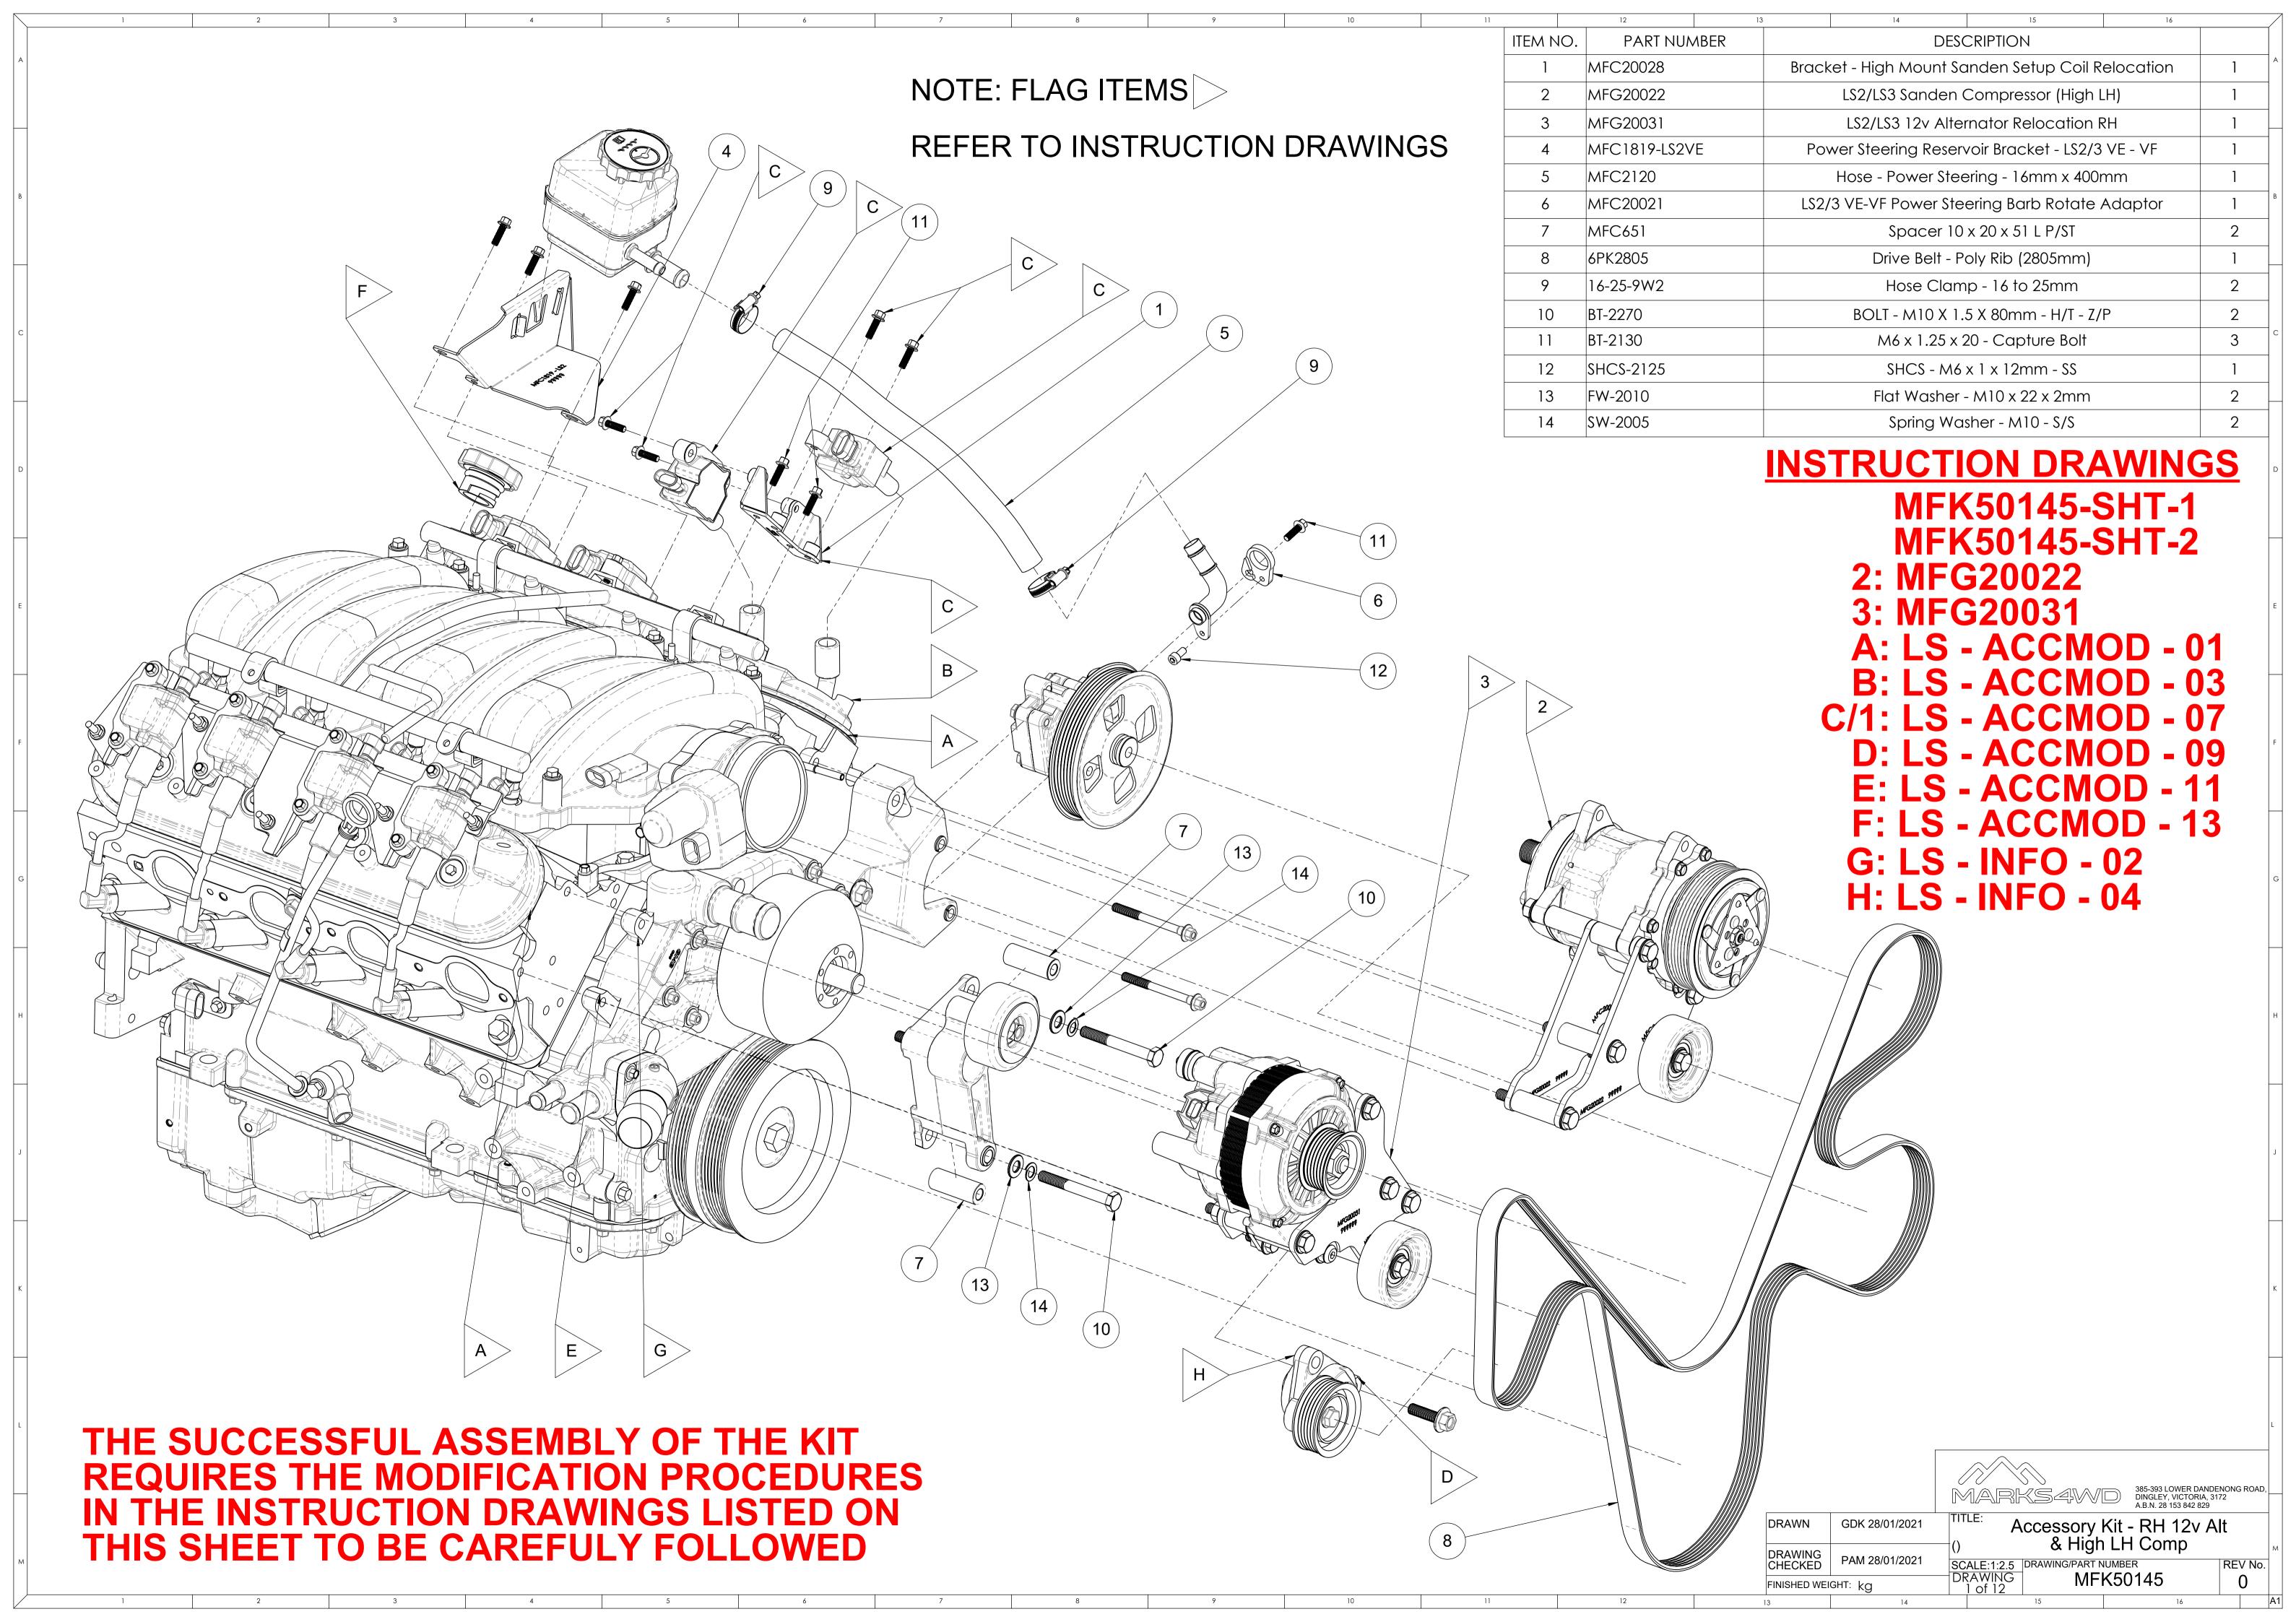

## LS - SERIES ROCKER COVER LIP MODIFICATION



REV No.

LS - ACCMOD - 01

FINISHED WEIGHT: ka

## LS - SERIES ROCKER COVER COIL BOSS MODIFICATION (ROCKER COVER SWAP)





MOUNTING BOSS TO BE MODIFIED

SIDE VIEW (1)

TOP VIEW (1)

THE BOSS MODIFICATION
SHOWS THE DRIVER SIDE
ROCKER COVER ON THE
PASSENGER SIDE CYLINDER HEAD

MODIFIED ROCKER COVER (OPTION-1)



SIDE VIEW (2)

PASSENGER SIDE ROCKER COVER

REMOVE THE HATCHED AREA AS SHOWN ABOVE UNTIL THE CLEARANCE FOR THE ACCESSORY KIT IS ACHIEVED

THE STANDARD HEIGHT OF THE MOUNTING BOSS WILL NEED TO BE MODIFIED

DECIDE FROM EITHER (OPTION-1) OR (OPTION-2)

MODIFIED ROCKER COVER (OPTION-2)



SIDE VIEW (3)
-PASSENGER SIDE ROCKER COVER

REMOVE THE HATCHED AREA AS SHOWN ABOVE & SMOOTH OFF TO MATCH SHAPE OF COVER

385-393 LOWER DANDENONG