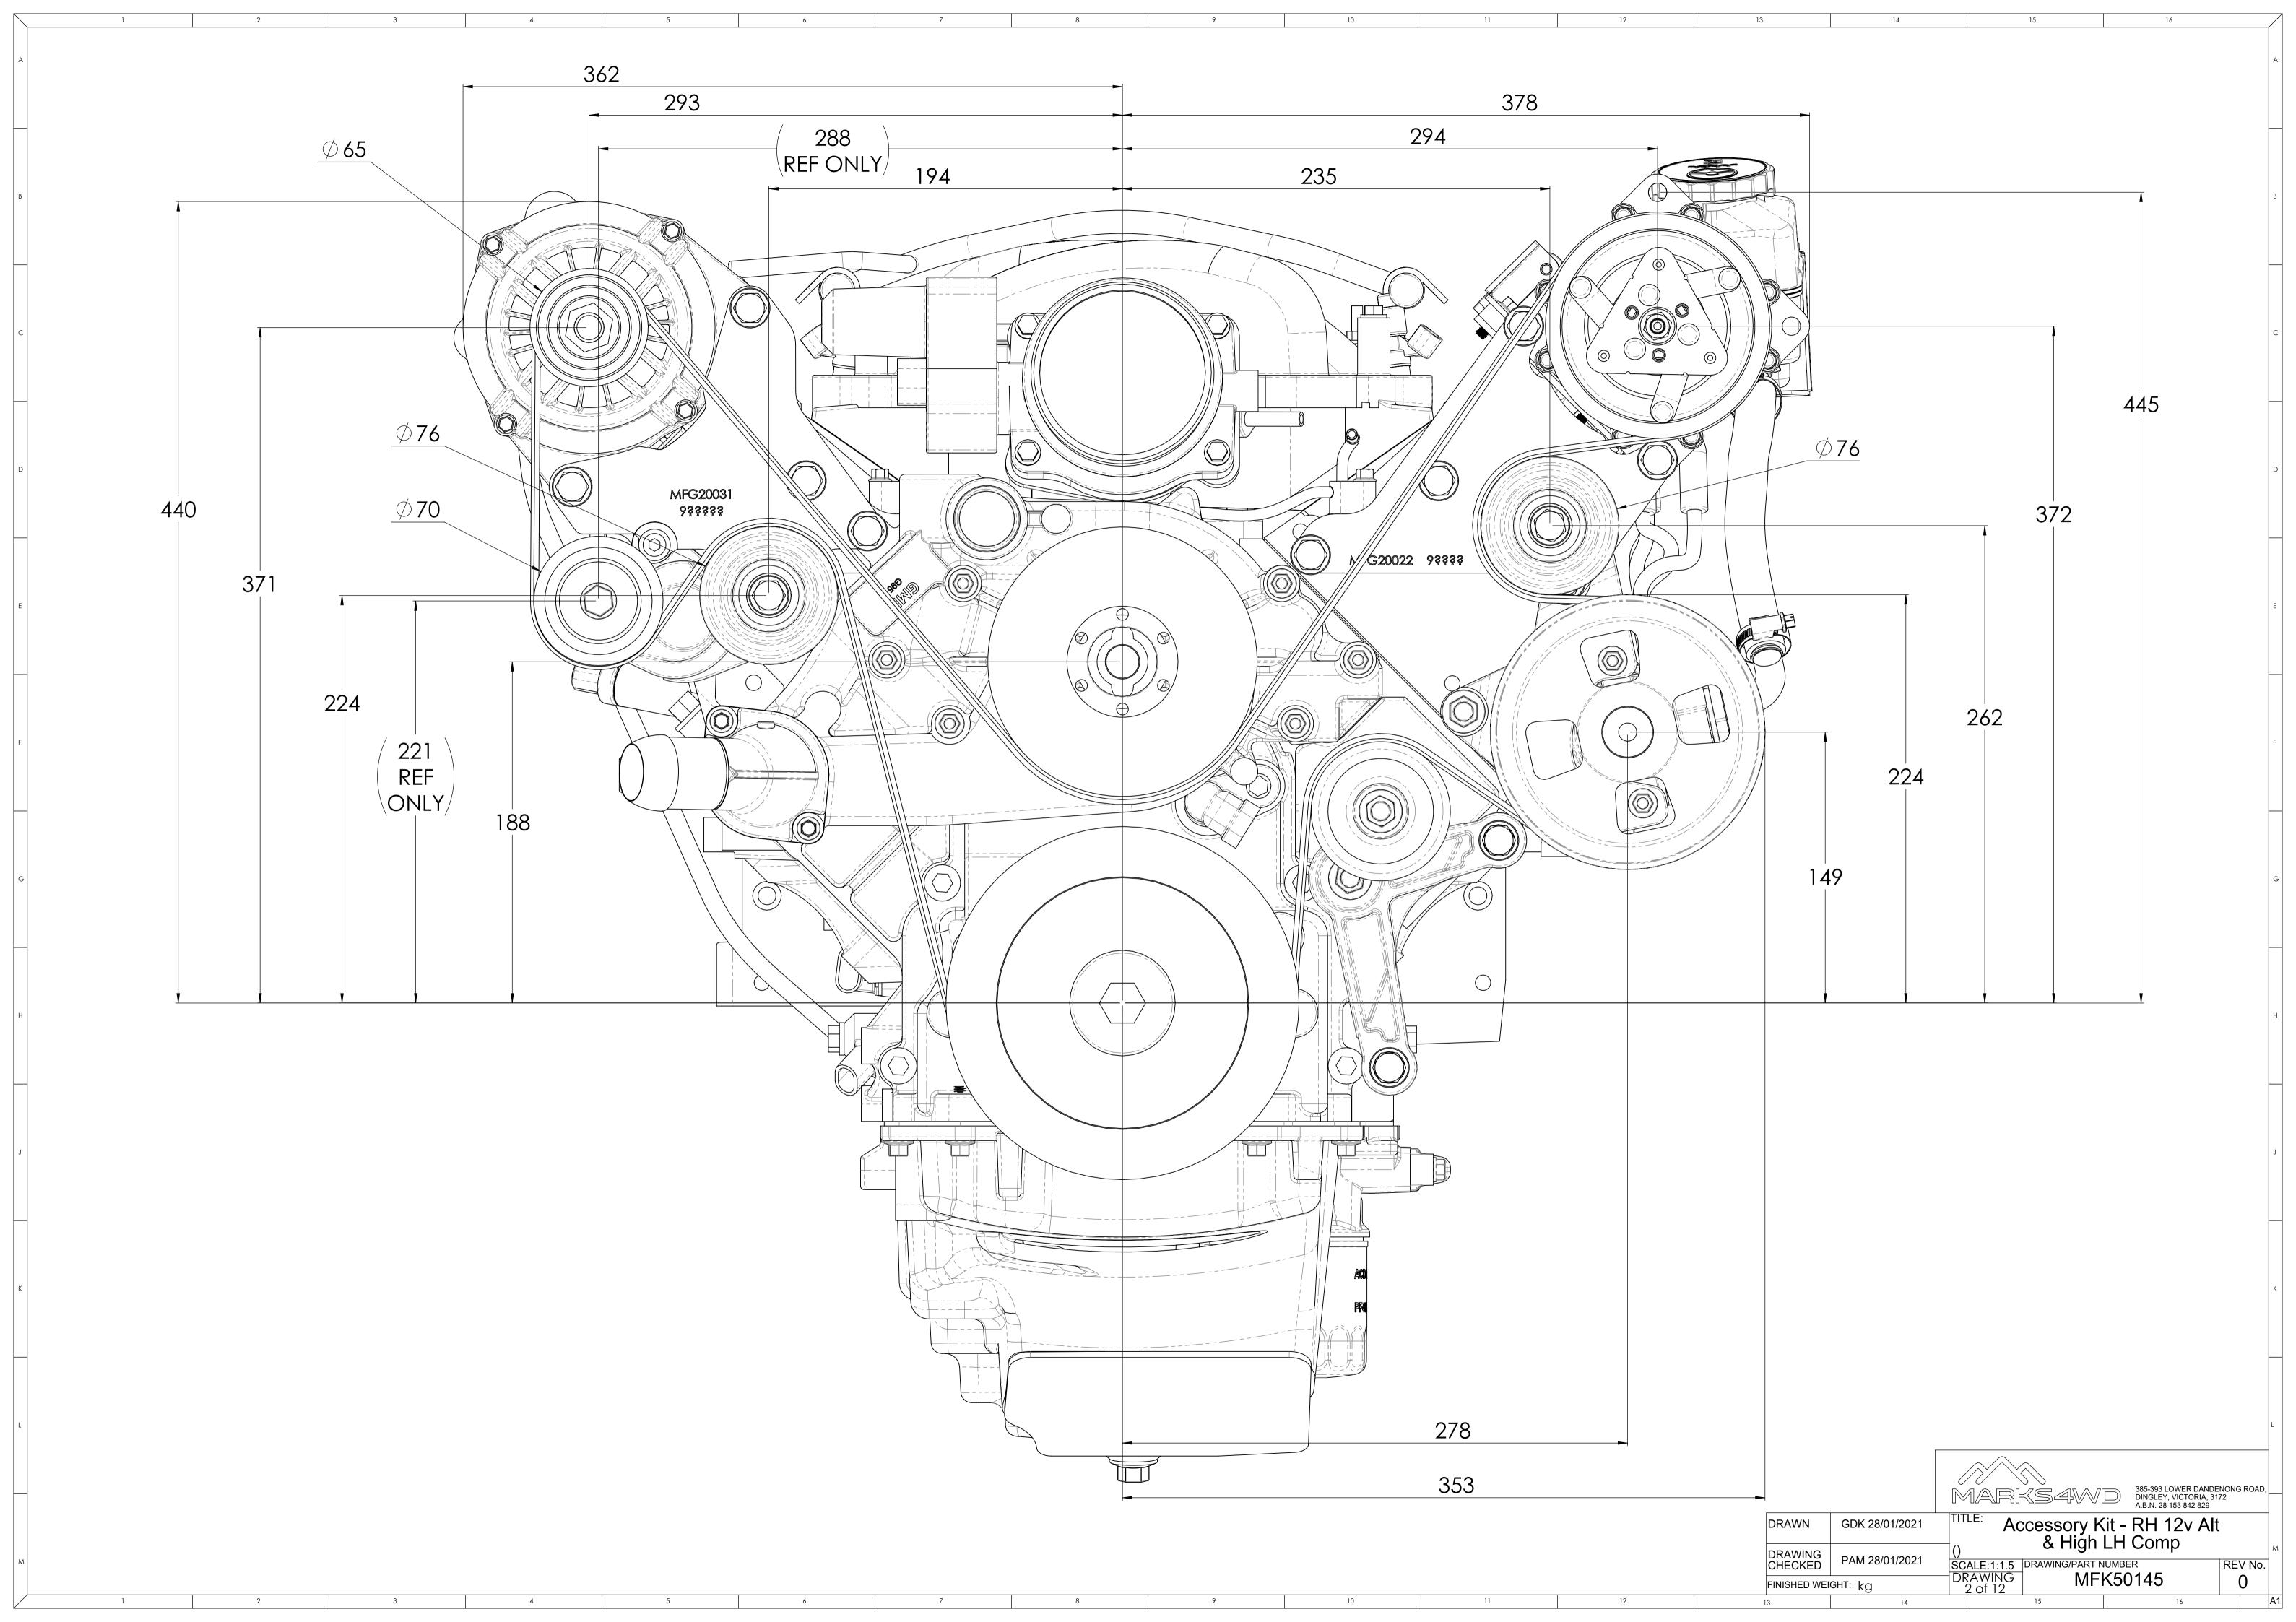

## LS - SERIES ROCKER COVER LIP MODIFICATION



REV No.

LS - ACCMOD - 01

FINISHED WEIGHT: ka

## LS - SERIES ROCKER COVER COIL BOSS MODIFICATION (ROCKER COVER SWAP)





MOUNTING BOSS TO BE MODIFIED

SIDE VIEW (1)

TOP VIEW (1)

THE BOSS MODIFICATION
SHOWS THE DRIVER SIDE
ROCKER COVER ON THE
PASSENGER SIDE CYLINDER HEAD

MODIFIED ROCKER COVER (OPTION-1)



SIDE VIEW (2)

PASSENGER SIDE ROCKER COVER

REMOVE THE HATCHED AREA AS SHOWN ABOVE UNTIL THE CLEARANCE FOR THE ACCESSORY KIT IS ACHIEVED

THE STANDARD HEIGHT OF THE MOUNTING BOSS WILL NEED TO BE MODIFIED

DECIDE FROM EITHER (OPTION-1) OR (OPTION-2)

MODIFIED ROCKER COVER (OPTION-2)



SIDE VIEW (3)
-PASSENGER SIDE ROCKER COVER

REMOVE THE HATCHED AREA AS SHOWN ABOVE & SMOOTH OFF TO MATCH SHAPE OF COVER

385-393 LOWER DANDENONG RO