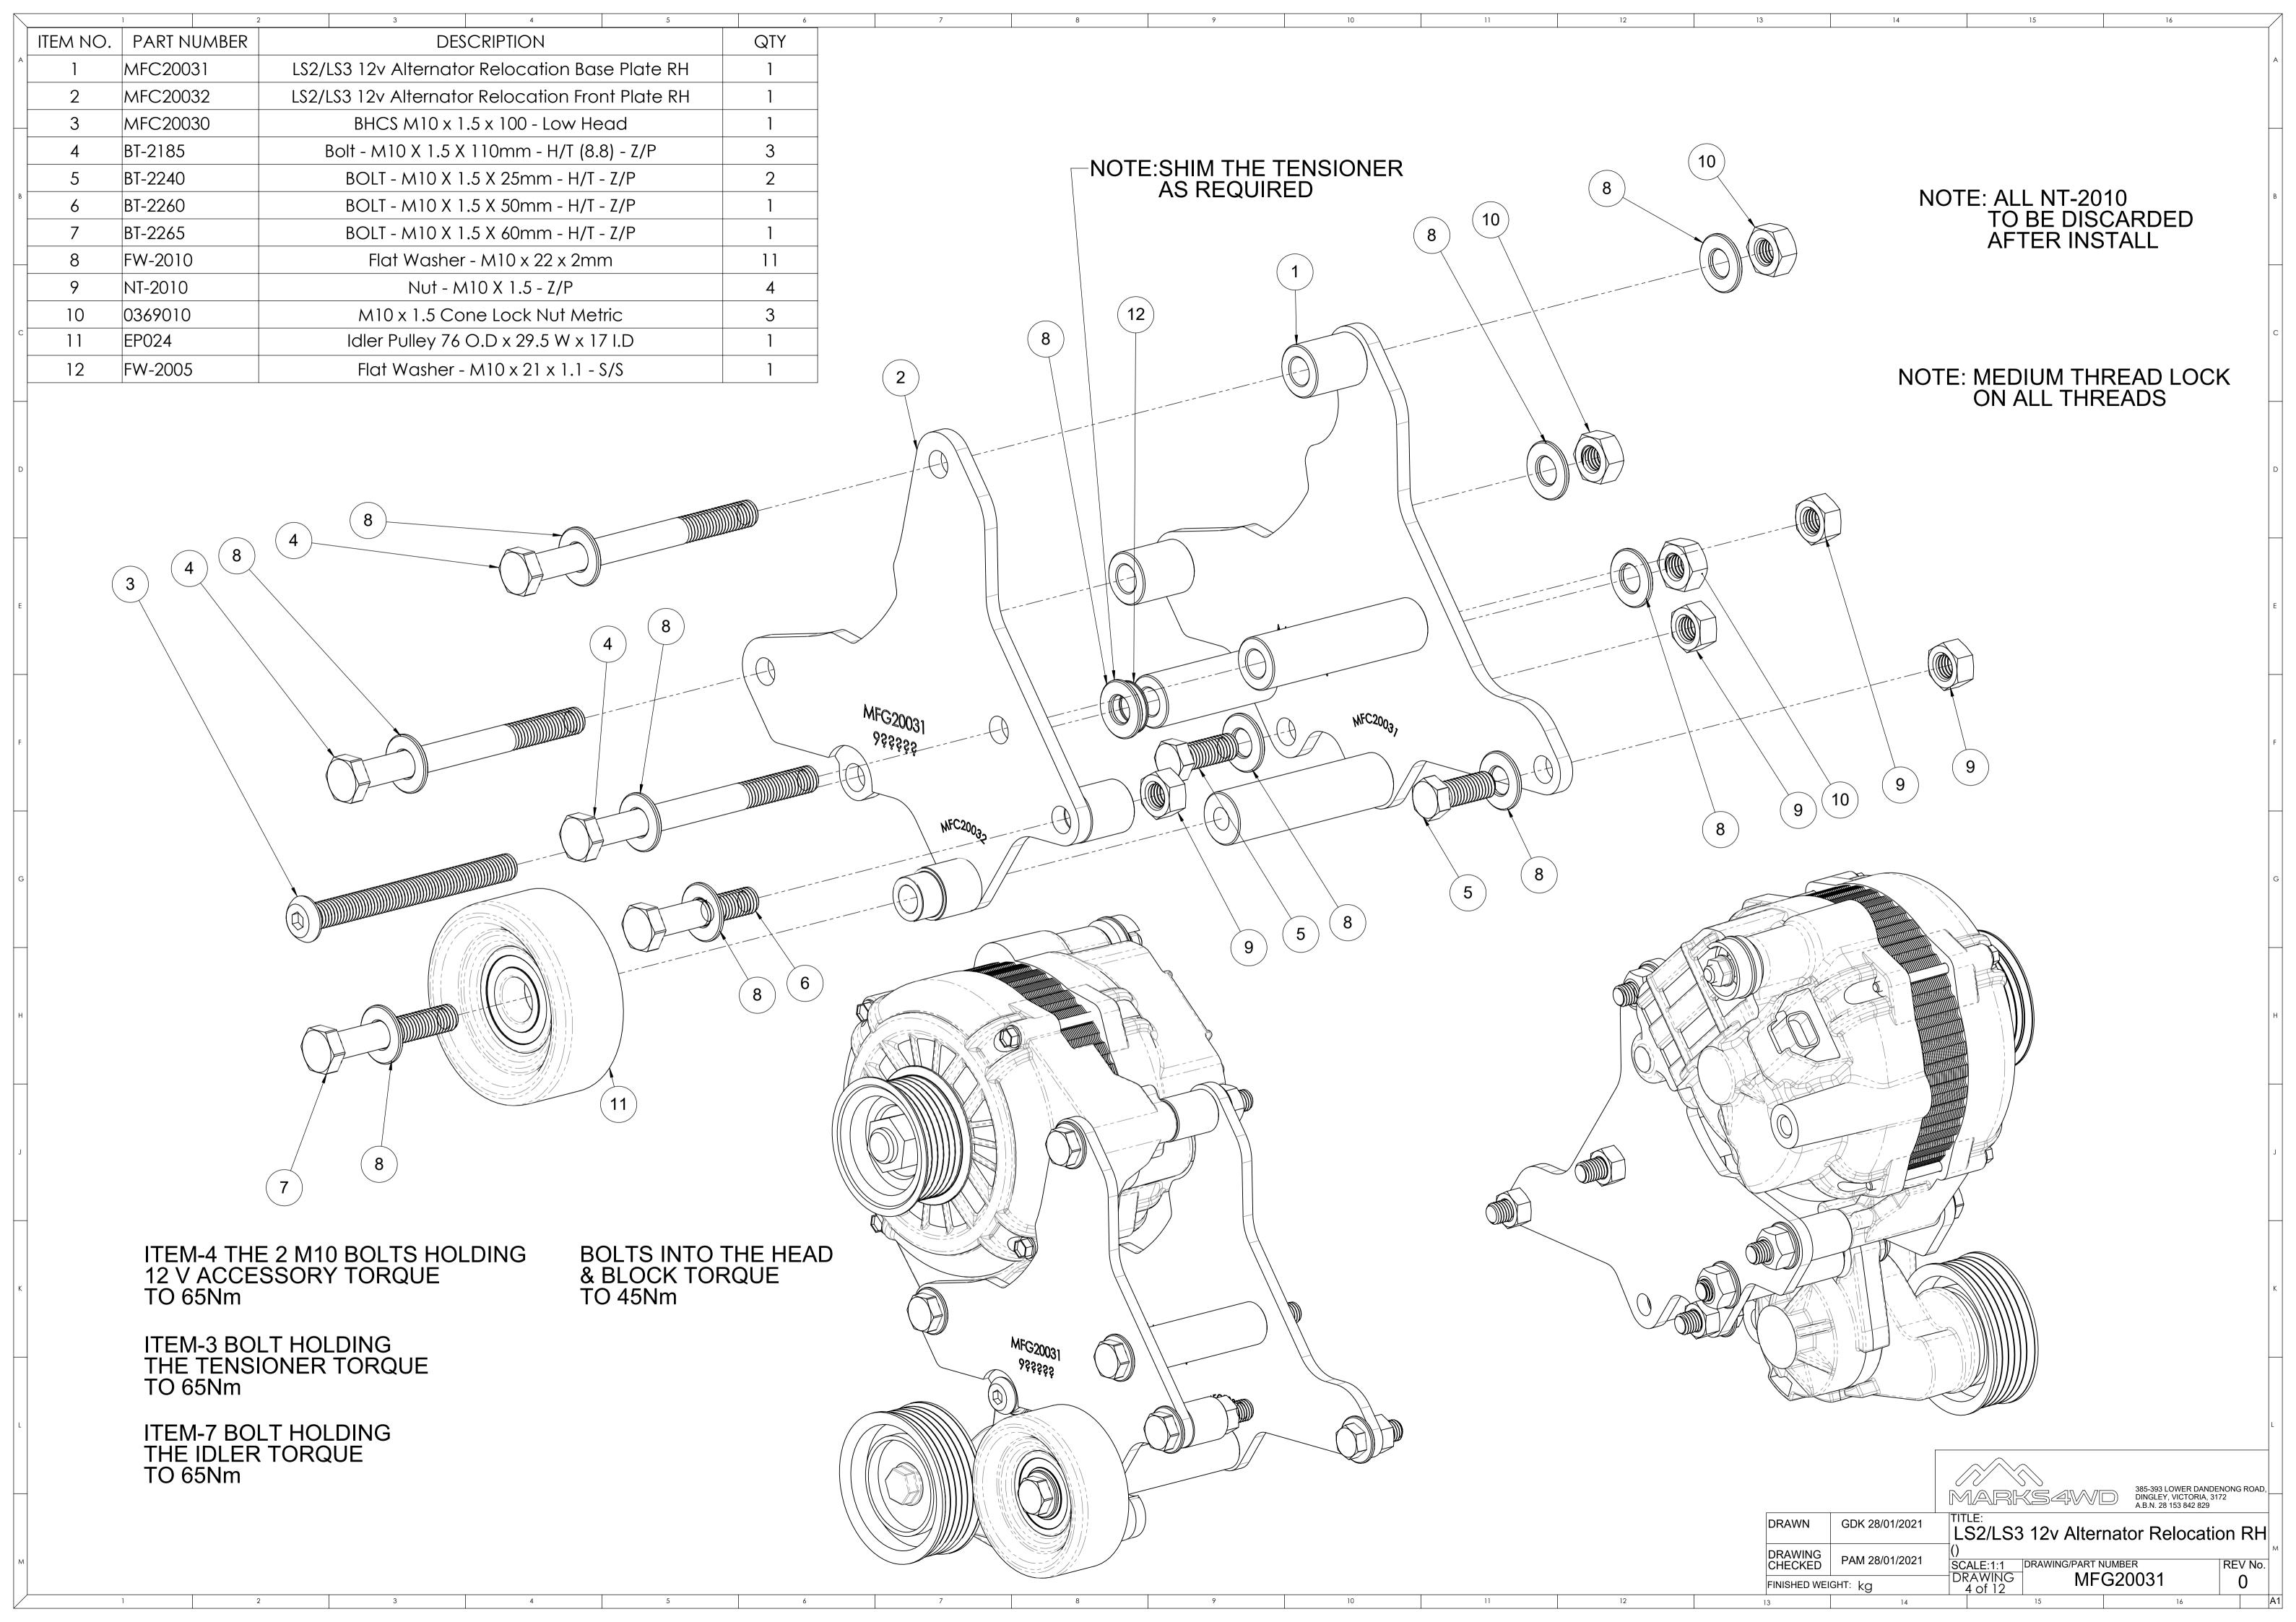

## LS - SERIES ROCKER COVER LIP MODIFICATION



REV No.

LS - ACCMOD - 01

FINISHED WEIGHT: ka

## LS - SERIES ROCKER COVER COIL BOSS MODIFICATION (ROCKER COVER SWAP)





MOUNTING BOSS TO BE MODIFIED

SIDE VIEW (1)

TOP VIEW (1)

THE BOSS MODIFICATION
SHOWS THE DRIVER SIDE
ROCKER COVER ON THE
PASSENGER SIDE CYLINDER HEAD

MODIFIED ROCKER COVER (OPTION-1)



SIDE VIEW (2)

PASSENGER SIDE ROCKER COVER

REMOVE THE HATCHED AREA AS SHOWN ABOVE UNTIL THE CLEARANCE FOR THE ACCESSORY KIT IS ACHIEVED

THE STANDARD HEIGHT OF THE MOUNTING BOSS WILL NEED TO BE MODIFIED

DECIDE FROM EITHER (OPTION-1) OR (OPTION-2)

MODIFIED ROCKER COVER (OPTION-2)



SIDE VIEW (3)
-PASSENGER SIDE ROCKER COVER

REMOVE THE HATCHED AREA AS SHOWN ABOVE & SMOOTH OFF TO MATCH SHAPE OF COVER

385-393 LOWER DANDENONG ROADIN