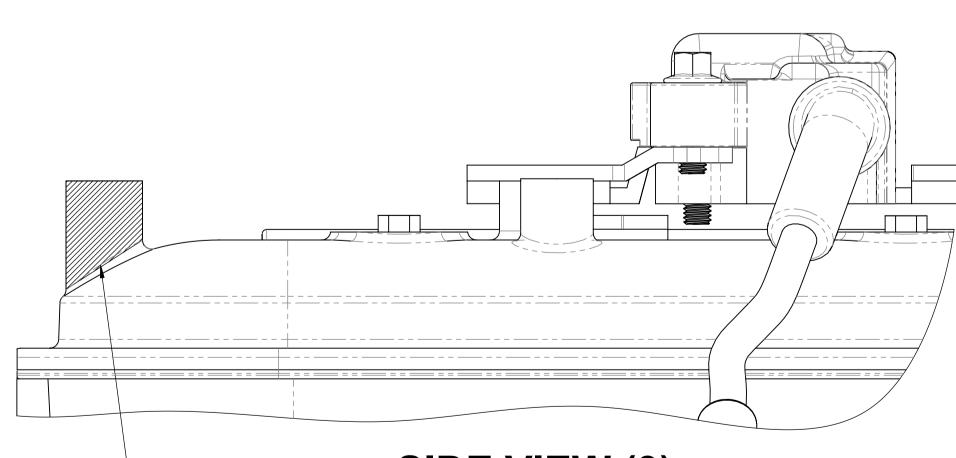

## LS - SERIES ROCKER COVER COIL BOSS MODIFICATION (ROCKER COVER SWAP)

MOUNTING BOSS TO

BE MODIFIED

TOP VIEW (1)

SIDE VIEW (1)

THE BOSS MODIFICATION
SHOWS THE DRIVER SIDE
ROCKER COVER ON THE
PASSENGER SIDE CYLINDER HEAD

MODIFIED ROCKER COVER (OPTION-1)

SIDE VIEW (2)

PASSENGER SIDE ROCKER COVER

REMOVE THE HATCHED AREA AS SHOWN ABOVE UNTIL THE CLEARANCE FOR THE ACCESSORY KIT IS ACHIEVED

THE STANDARD HEIGHT OF THE MOUNTING BOSS WILL NEED TO BE MODIFIED