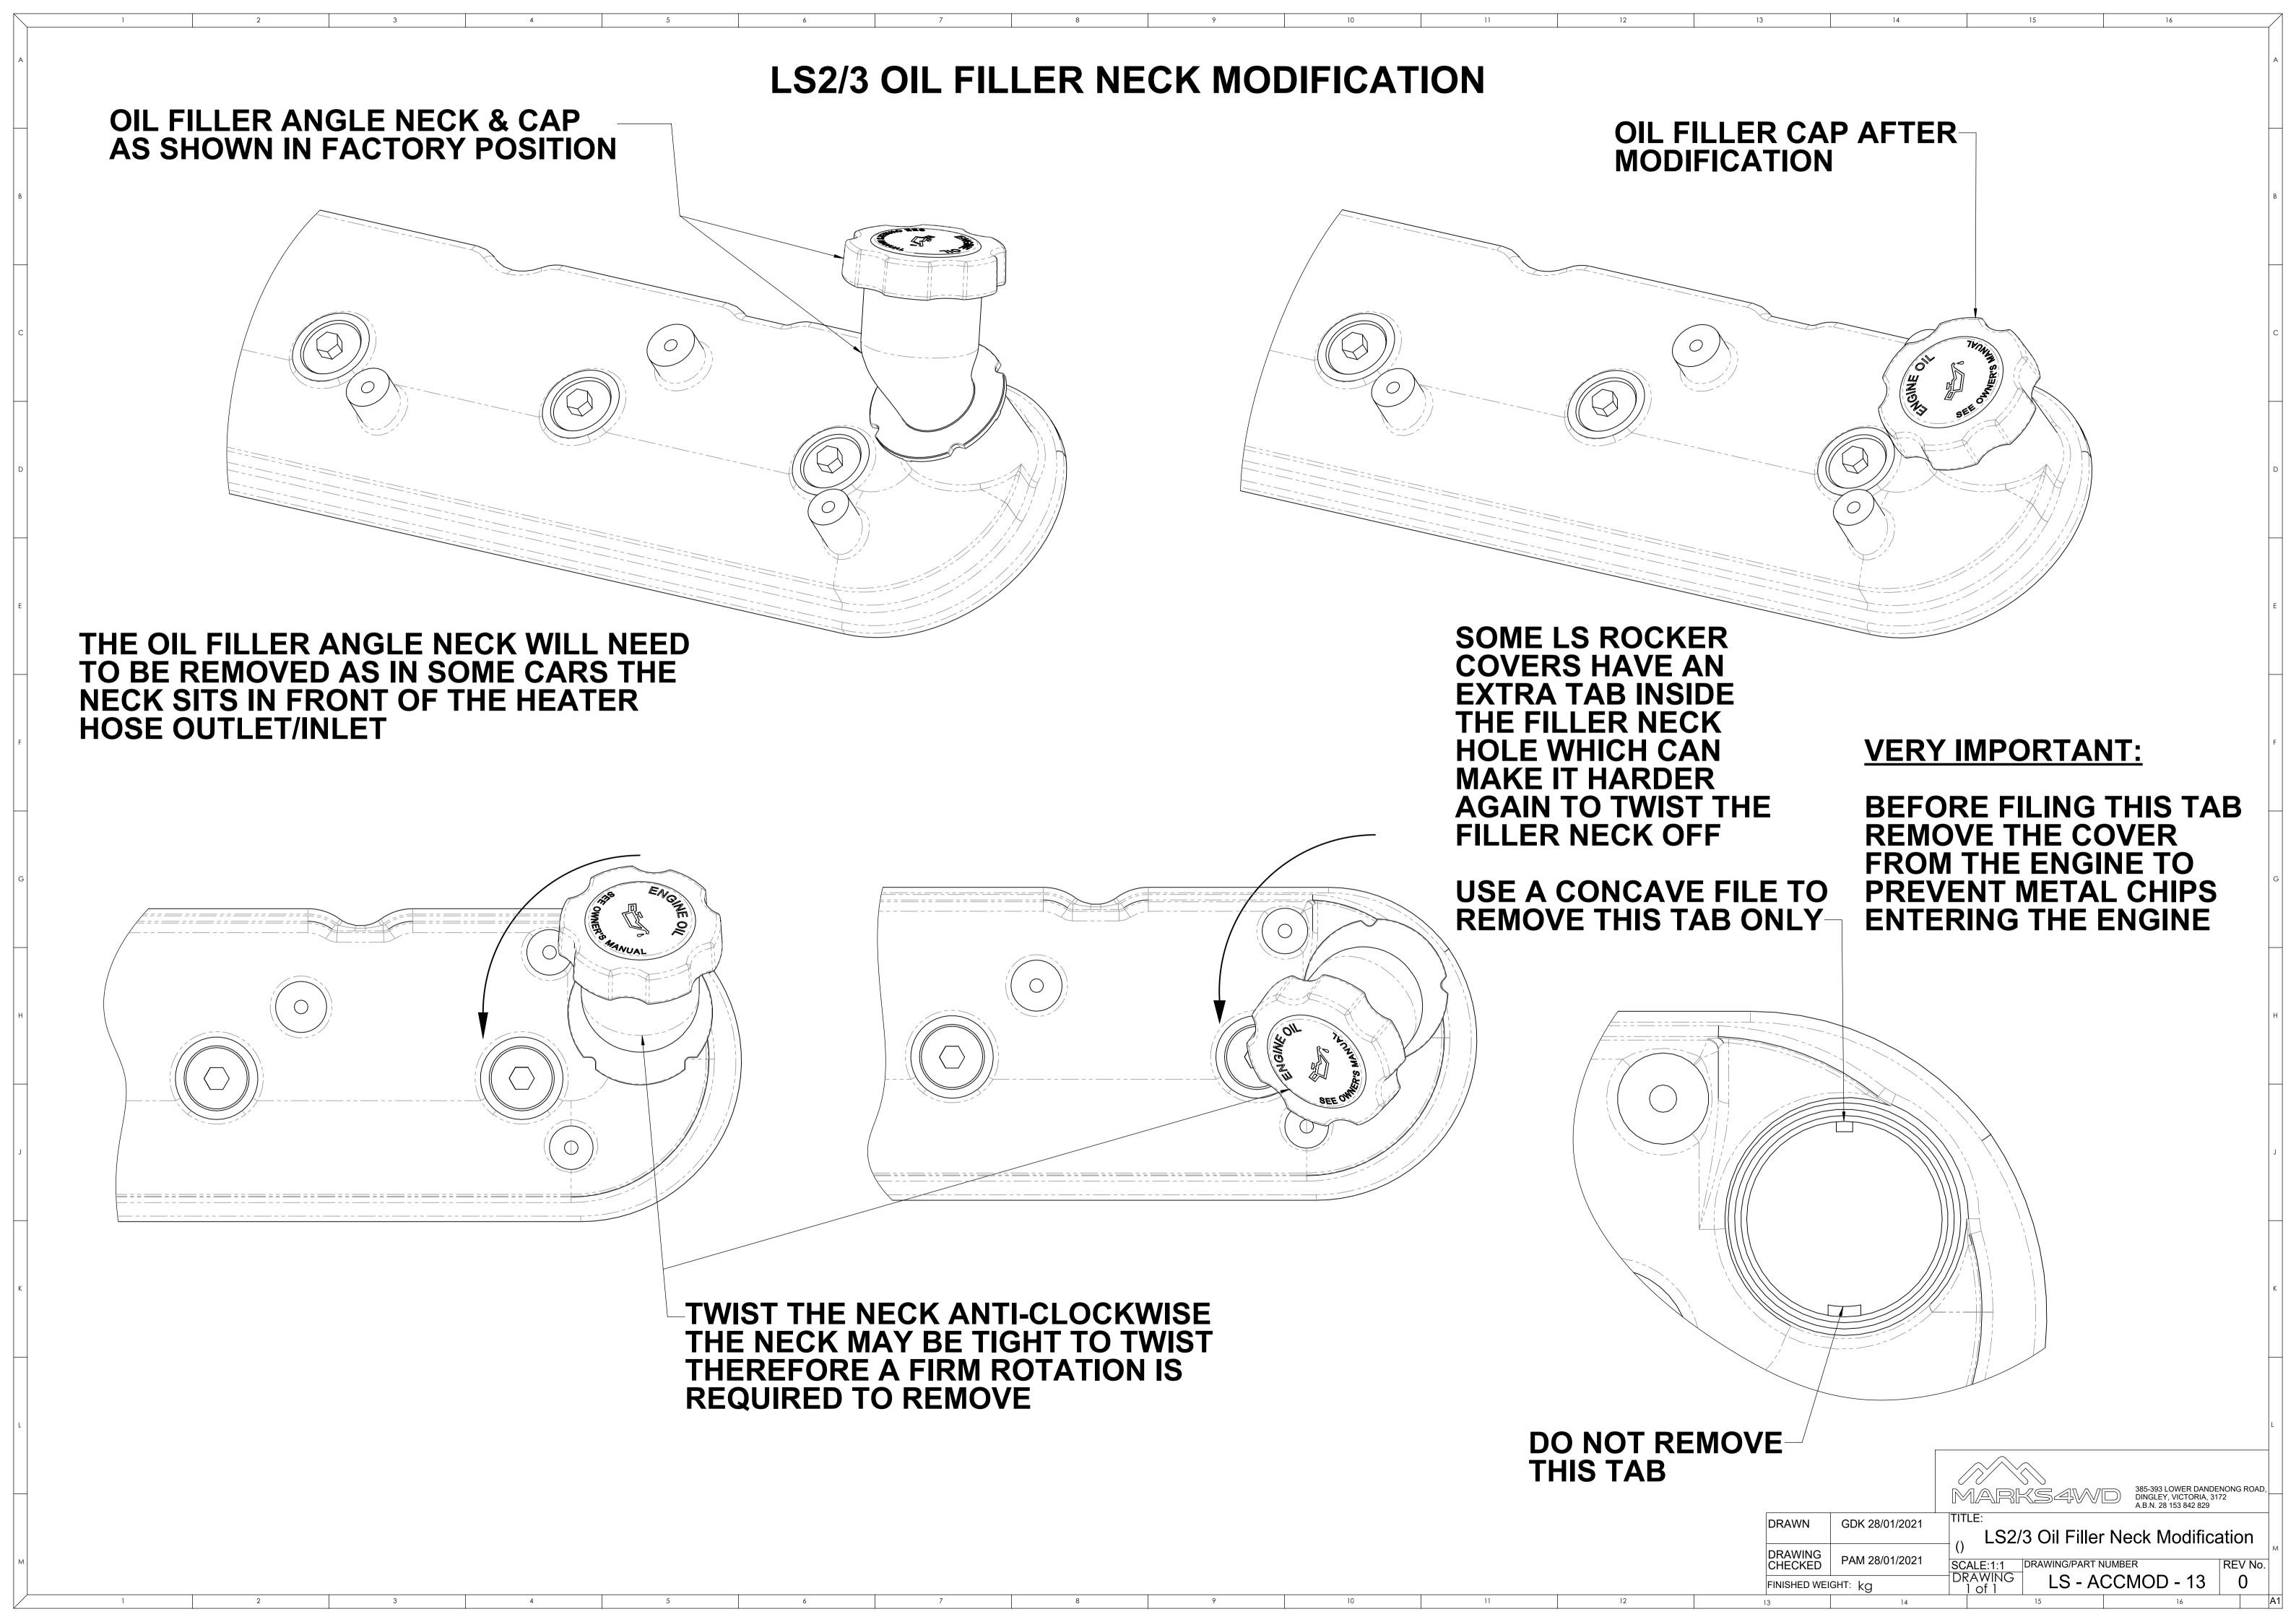

** FITMENT OF THE COIL RELOCATION BRACKET

STANDARD PASSENGER SIDE COIL BRACKET



TOP VIEW (1)



REUSE FACTORY BOLTS

REASSEMBLE THE LS COIL TO MFC20020 IN THE ORIENTATION **SHOWN THEN FASTEN MFC20020** TO THE MODIFIED COIL BRACKET & MOUNTING BOSS ON THE ROCKER **COVER AS SHOWN IN THE EXPLODED VIEW** 

**ROCKER COVER MODIFICATION** IS REQUIRED BEFORE COIL RELOCATION

**REFER TO DRAWING:-**

LIP MODIFICATION

(LS - ACCMOD - 01) LS - SERIES ROCKER COVER

(LS - ACCMOD - 03) LS - SERIES ROCKER COVER COIL BOSS MODIFICATION

**EXPLODE VIEW** 

MODIFIED PASSENGER SIDE **COIL BRACKET** 



MODIFIED PASSENGER SIDE COIL BRACKET AS SHOWN IN TOP VIEW (2) & SIDE VIEW (2)



SIDE VIEW (2)

GDK 28/01/2021

LS - Series Passenger Side Coil Bracket Modification

FINISHED WEIGHT: ka

LS - ACCMOD - 05