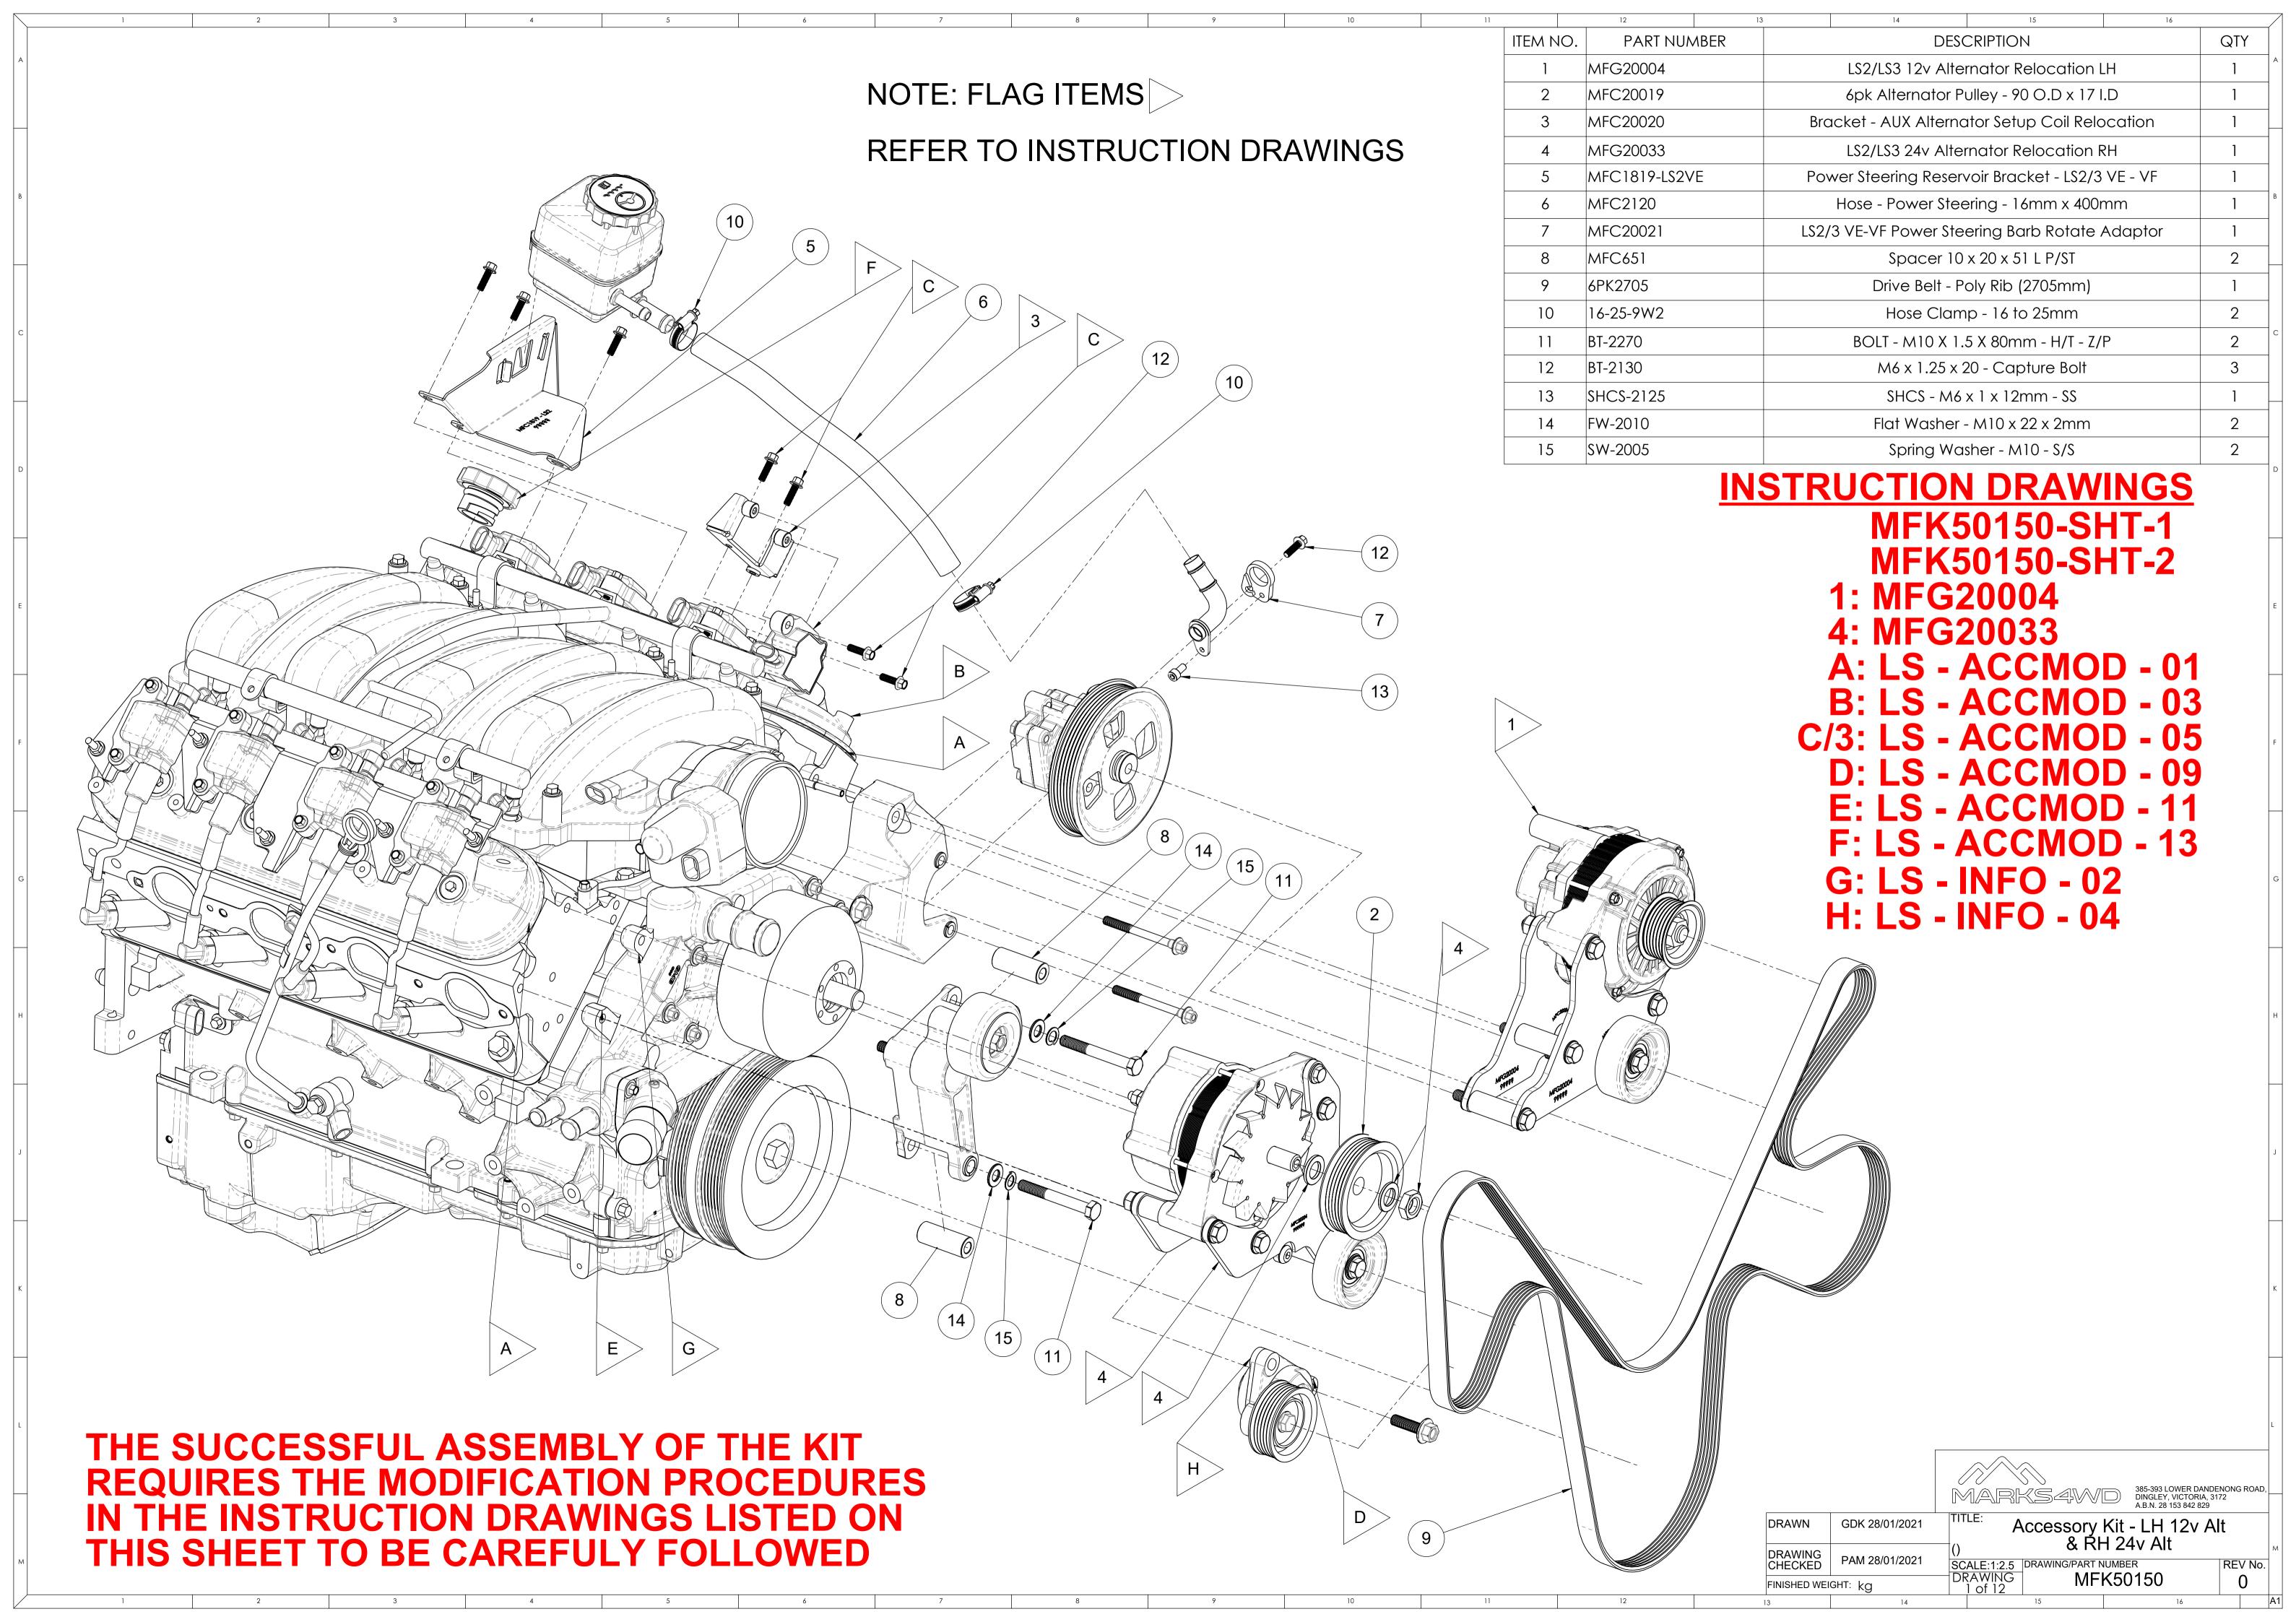

## LS - SERIES ROCKER COVER LIP MODIFICATION

REV No.

LS - ACCMOD - 01

FINISHED WEIGHT: ka

## LS - SERIES ROCKER COVER COIL BOSS MODIFICATION (ROCKER COVER SWAP)

MOUNTING BOSS TO

BE MODIFIED

TOP VIEW (1)

SIDE VIEW (1)

THE BOSS MODIFICATION
SHOWS THE DRIVER SIDE
ROCKER COVER ON THE
PASSENGER SIDE CYLINDER HEAD

MODIFIED ROCKER COVER (OPTION-1)

SIDE VIEW (2)

PASSENGER SIDE ROCKER COVER

REMOVE THE HATCHED AREA AS SHOWN ABOVE UNTIL THE CLEARANCE FOR THE ACCESSORY KIT IS ACHIEVED

THE STANDARD HEIGHT OF THE MOUNTING BOSS WILL NEED TO BE MODIFIED

DECIDE FROM EITHER (OPTION-1) OR (OPTION-2)

MODIFIED ROCKER COVER (OPTION-2)

SIDE VIEW (3)
-PASSENGER SIDE ROCKER COVER

REMOVE THE HATCHED AREA AS SHOWN ABOVE & SMOOTH OFF TO MATCH SHAPE OF COVER

385-393 LOWER DANDENONG ROADINGLEY, VICTORIA, 3172
A.B.N. 28 153 842 829

DRAWING PAM 28/01/2021

FINISHED WEIGHT: ka

LS - Series Rocker Cover Coil Boss

() Modification

SCALE: 1.2:1 | DRAWING/PART NUMBER | REV. No.

LS - ACCMOD - 03

## LS - SERIES PASSENGER SIDE COIL BRACKET MODIFICATION FOR COIL RELOCATION BRAKET MFC20020 (ROCKER COVER SWAP)

**REMOVE THE HATCHED AREA AS SHOWN TO ALLOW** FITMENT OF THE COIL RELOCATION BRACKET

STANDARD PASSENGER SIDE COIL BRACKET

TOP VIEW (1)

REUSE FACTORY BOLTS

REASSEMBLE THE LS COIL TO MFC20020 IN THE ORIENTATION **SHOWN THEN FASTEN MFC20020** TO THE MODIFIED COIL BRACKET & MOUNTING BOSS ON THE ROCKER **COVER AS SHOWN IN THE EXPLODED VIEW** 

**ROCKER COVER MODIFICATION** IS REQUIRED BEFORE COIL RELOCATION

**REFER TO DRAWING:-**

LIP MODIFICATION

(LS - ACCMOD - 01) LS - SERIES ROCKER COVER

(LS - ACCMOD - 03) LS - SERIES ROCKER COVER COIL BOSS MODIFICATION

**EXPLODE VIEW** 

MODIFIED PASSENGER SIDE **COIL BRACKET** 

MODIFIED PASSENGER SIDE COIL BRACKET AS SHOWN IN TOP VIEW (2) & SIDE VIEW (2)

SIDE VIEW (2)

GDK 28/01/2021

LS - Series Passenger Side Coil Bracket Modification

FINISHED WEIGHT: ka

LS - ACCMOD - 05