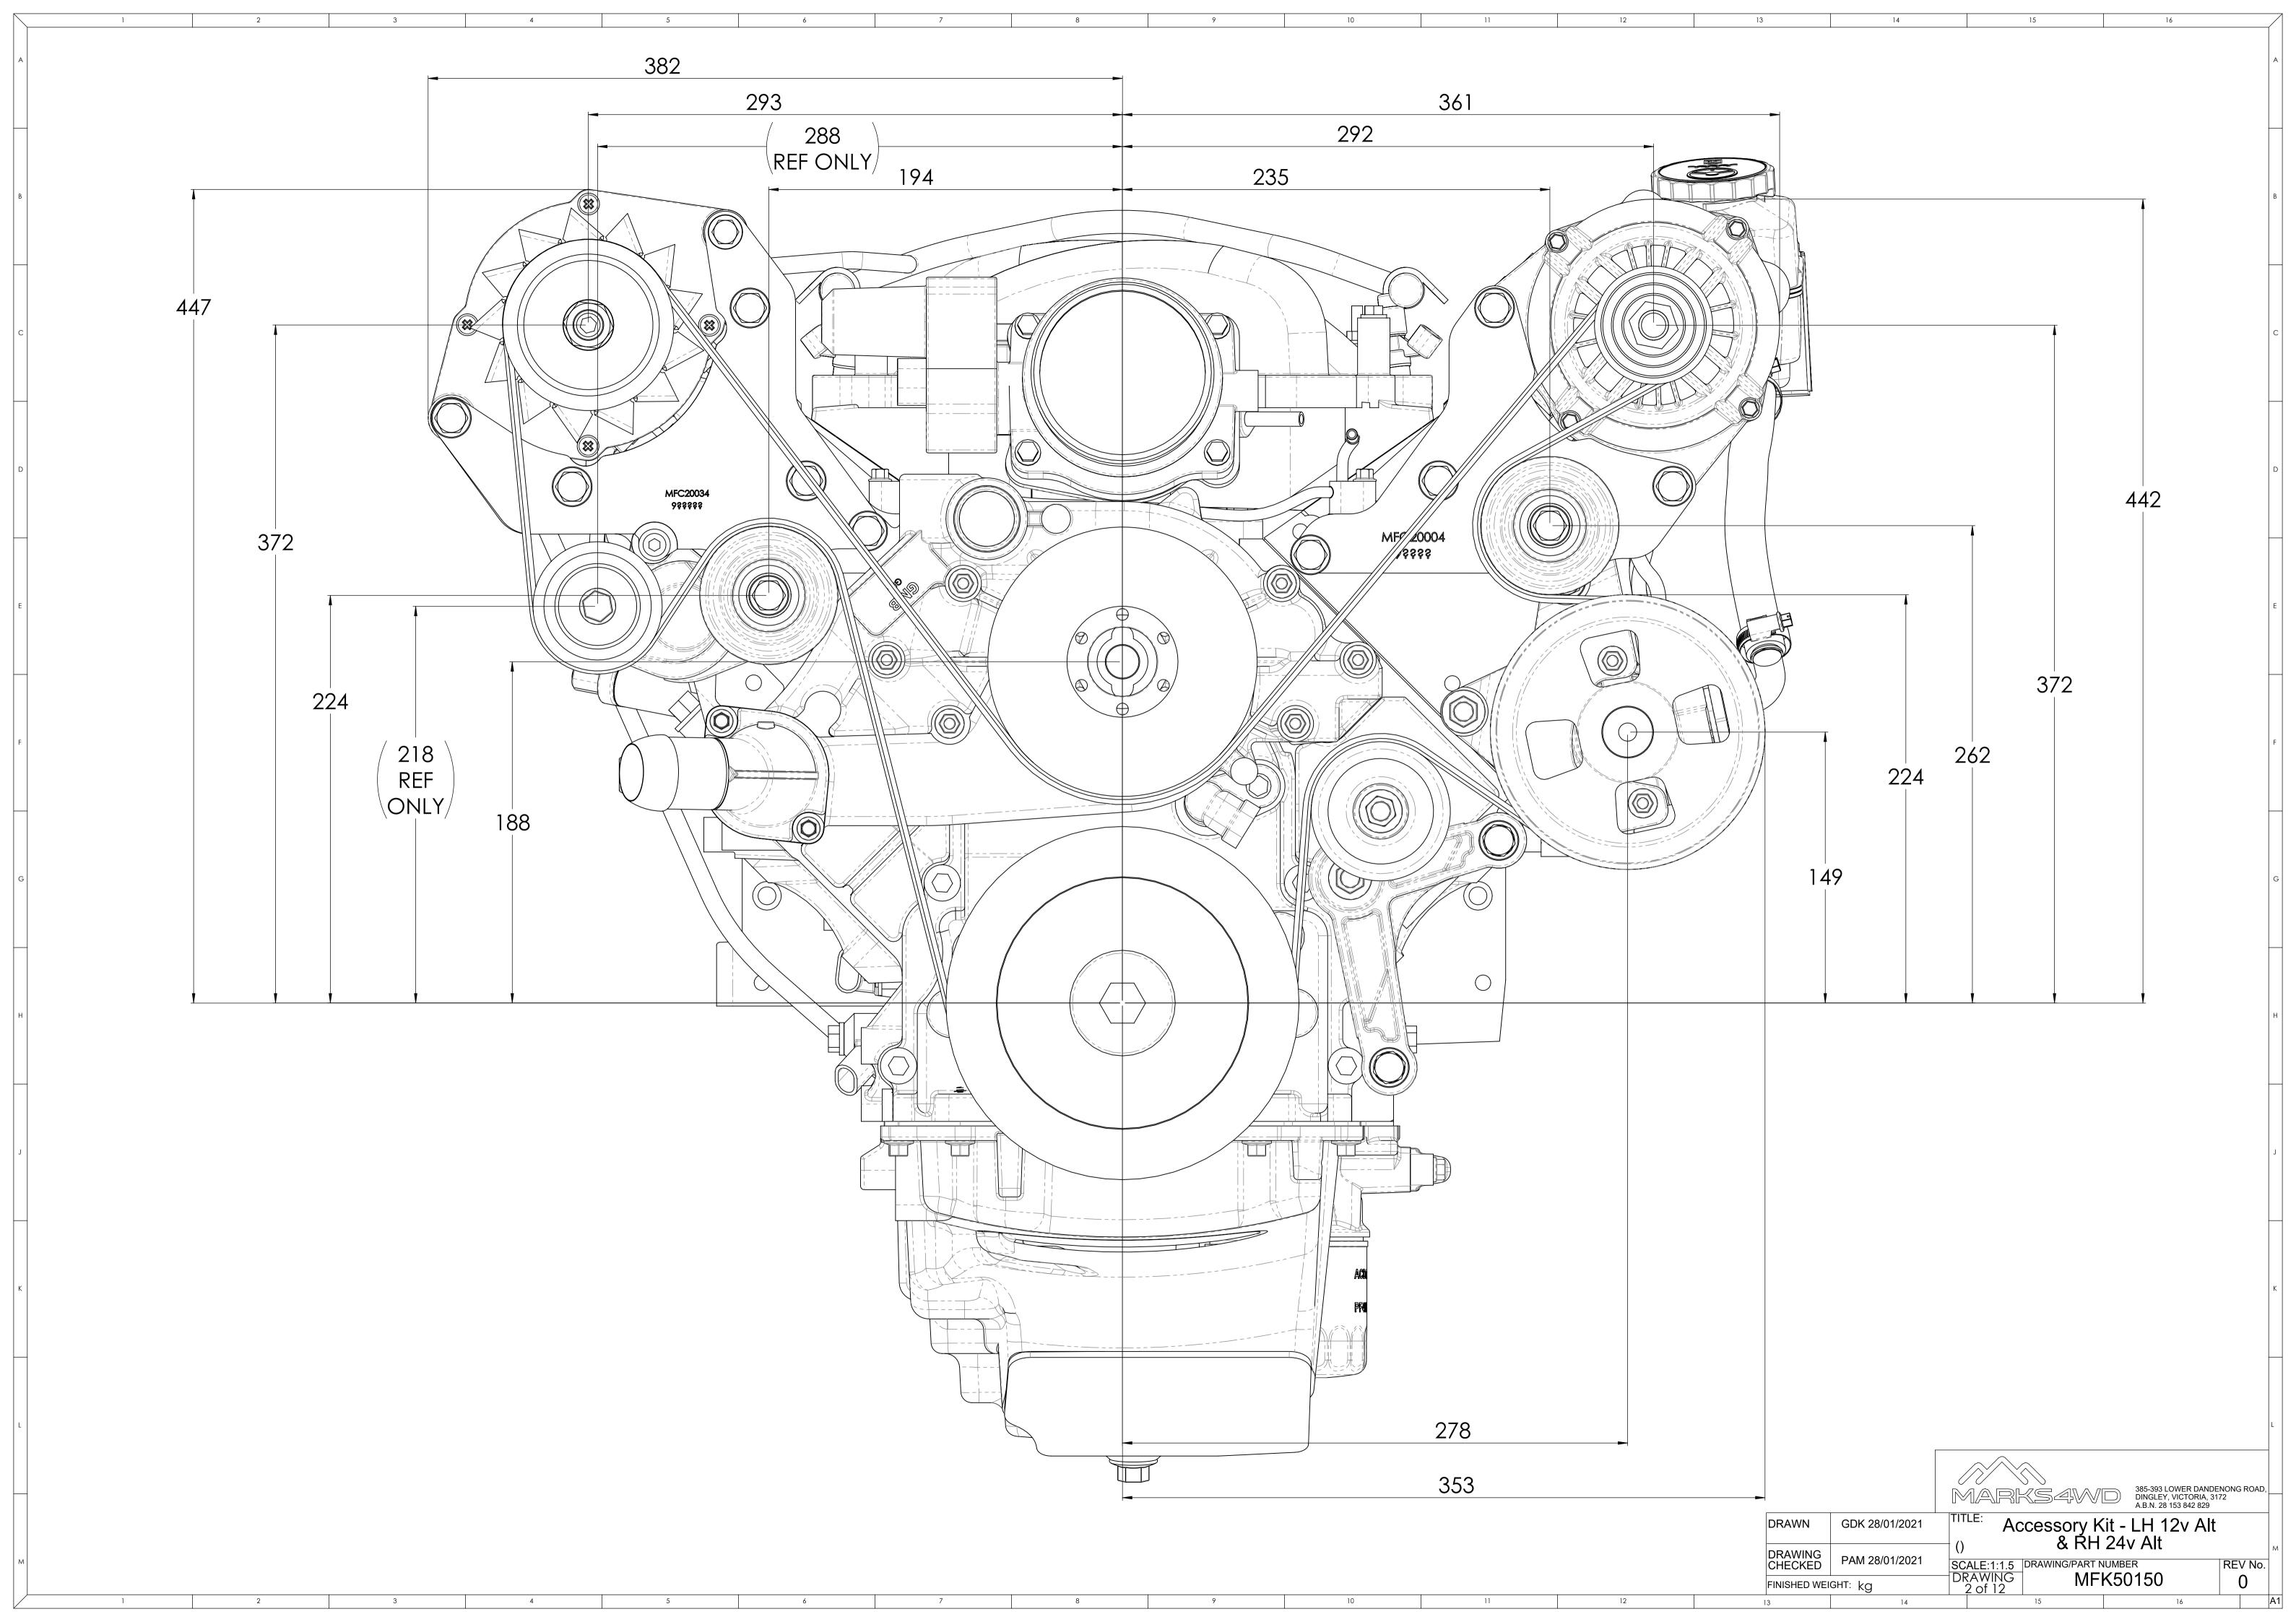

## LS - SERIES ROCKER COVER LIP MODIFICATION

REV No.

LS - ACCMOD - 01

FINISHED WEIGHT: ka

## LS - SERIES ROCKER COVER COIL BOSS MODIFICATION (ROCKER COVER SWAP)

MOUNTING BOSS TO

BE MODIFIED

TOP VIEW (1)

SIDE VIEW (1)

THE BOSS MODIFICATION
SHOWS THE DRIVER SIDE
ROCKER COVER ON THE
PASSENGER SIDE CYLINDER HEAD

MODIFIED ROCKER COVER (OPTION-1)

SIDE VIEW (2)

PASSENGER SIDE ROCKER COVER

REMOVE THE HATCHED AREA AS SHOWN ABOVE UNTIL THE CLEARANCE FOR THE ACCESSORY KIT IS ACHIEVED

THE STANDARD HEIGHT OF THE MOUNTING BOSS WILL NEED TO BE MODIFIED

DECIDE FROM EITHER (OPTION-1) OR (OPTION-2)

MODIFIED ROCKER COVER (OPTION-2)

SIDE VIEW (3)
-PASSENGER SIDE ROCKER COVER

REMOVE THE HATCHED AREA AS SHOWN ABOVE & SMOOTH OFF TO MATCH SHAPE OF COVER

385-393 LOWER DANDENONG ROADINGLEY, VICTORIA, 3172
A.B.N. 28 153 842 829

DRAWING PAM 28/01/2021

FINISHED WEIGHT: ka

LS - Series Rocker Cover Coil Boss

() Modification

SCALE: 1.2:1 | DRAWING/PART NUMBER | REV. No.

LS - ACCMOD - 03

## LS - SERIES PASSENGER SIDE COIL BRACKET MODIFICATION FOR COIL RELOCATION BRAKET MFC20020 (ROCKER COVER SWAP)

**REMOVE THE HATCHED AREA AS SHOWN TO ALLOW** FITMENT OF THE COIL RELOCATION BRACKET

STANDARD PASSENGER SIDE COIL BRACKET

TOP VIEW (1)

REUSE FACTORY BOLTS

REASSEMBLE THE LS COIL TO MFC20020 IN THE ORIENTATION **SHOWN THEN FASTEN MFC20020** TO THE MODIFIED COIL BRACKET & MOUNTING BOSS ON THE ROCKER **COVER AS SHOWN IN THE EXPLODED VIEW** 

**ROCKER COVER MODIFICATION** IS REQUIRED BEFORE COIL RELOCATION

**REFER TO DRAWING:-**

LIP MODIFICATION

(LS - ACCMOD - 01) LS - SERIES ROCKER COVER

(LS - ACCMOD - 03) LS - SERIES ROCKER COVER COIL BOSS MODIFICATION

**EXPLODE VIEW** 

MODIFIED PASSENGER SIDE **COIL BRACKET** 

MODIFIED PASSENGER SIDE COIL BRACKET AS SHOWN IN TOP VIEW (2) & SIDE VIEW (2)

SIDE VIEW (2)

GDK 28/01/2021

LS - Series Passenger Side Coil Bracket Modification

FINISHED WEIGHT: ka

LS - ACCMOD - 05