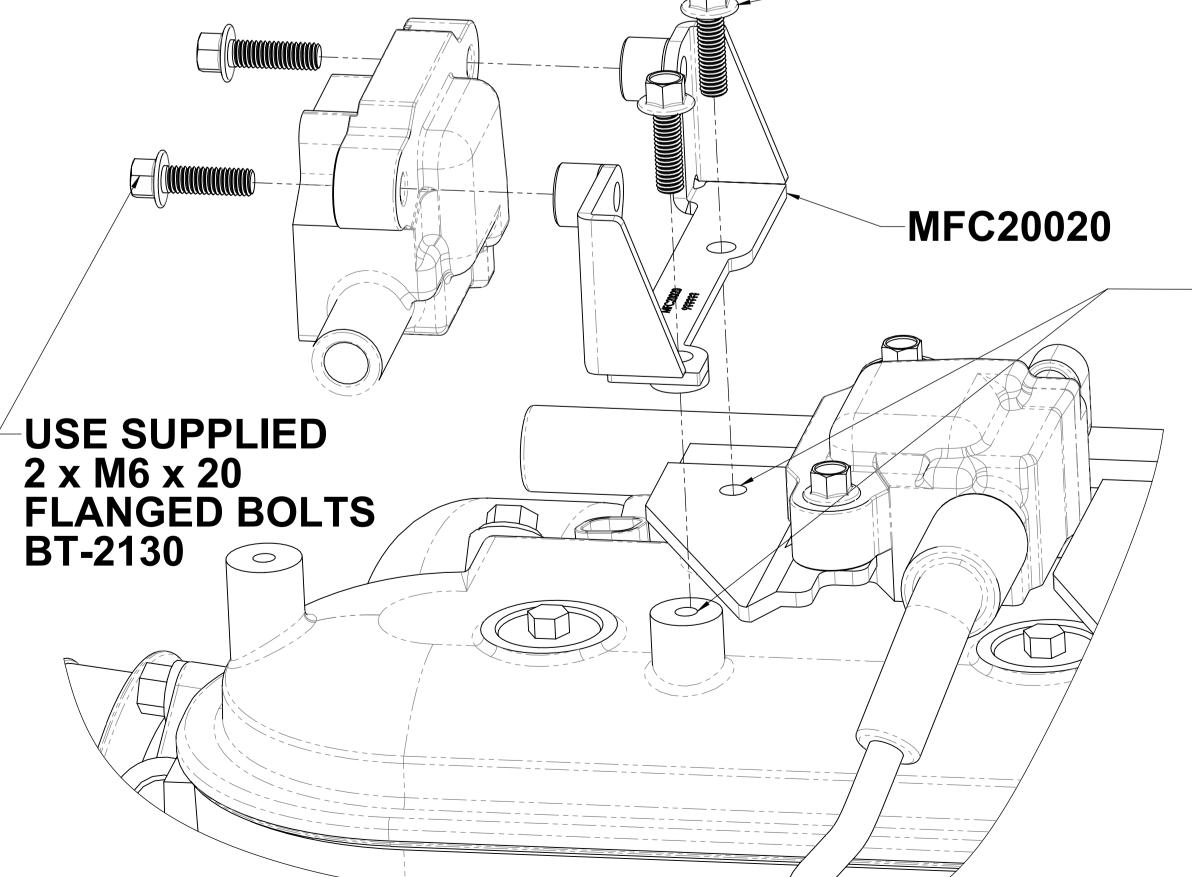

TOP VIEW (1)

REUSE FACTORY BOLTS

REASSEMBLE THE LS COIL TO MFC20020 IN THE ORIENTATION **SHOWN THEN FASTEN MFC20020** TO THE MODIFIED COIL BRACKET & MOUNTING BOSS ON THE ROCKER **COVER AS SHOWN IN THE EXPLODED VIEW** 

**EXPLODE VIEW** 

MODIFIED PASSENGER SIDE **COIL BRACKET** 

MODIFIED PASSENGER SIDE COIL BRACKET AS SHOWN IN TOP VIEW (2) & SIDE VIEW (2)

SIDE VIEW (2)

GDK 28/01/2021

LS - Series Passenger Side Coil Bracket Modification