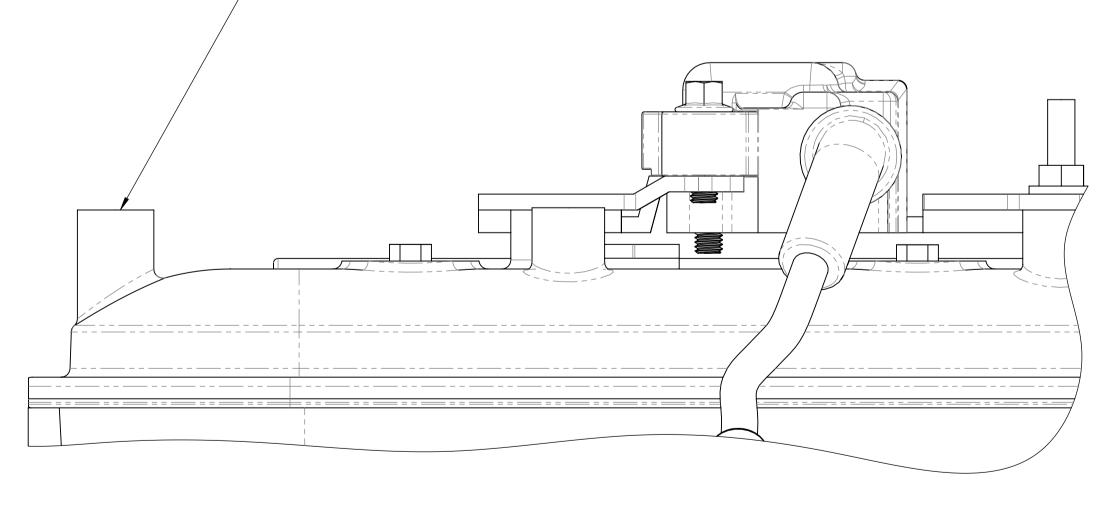

## LS - SERIES ROCKER COVER LIP MODIFICATION

REV No.

LS - ACCMOD - 01

FINISHED WEIGHT: ka