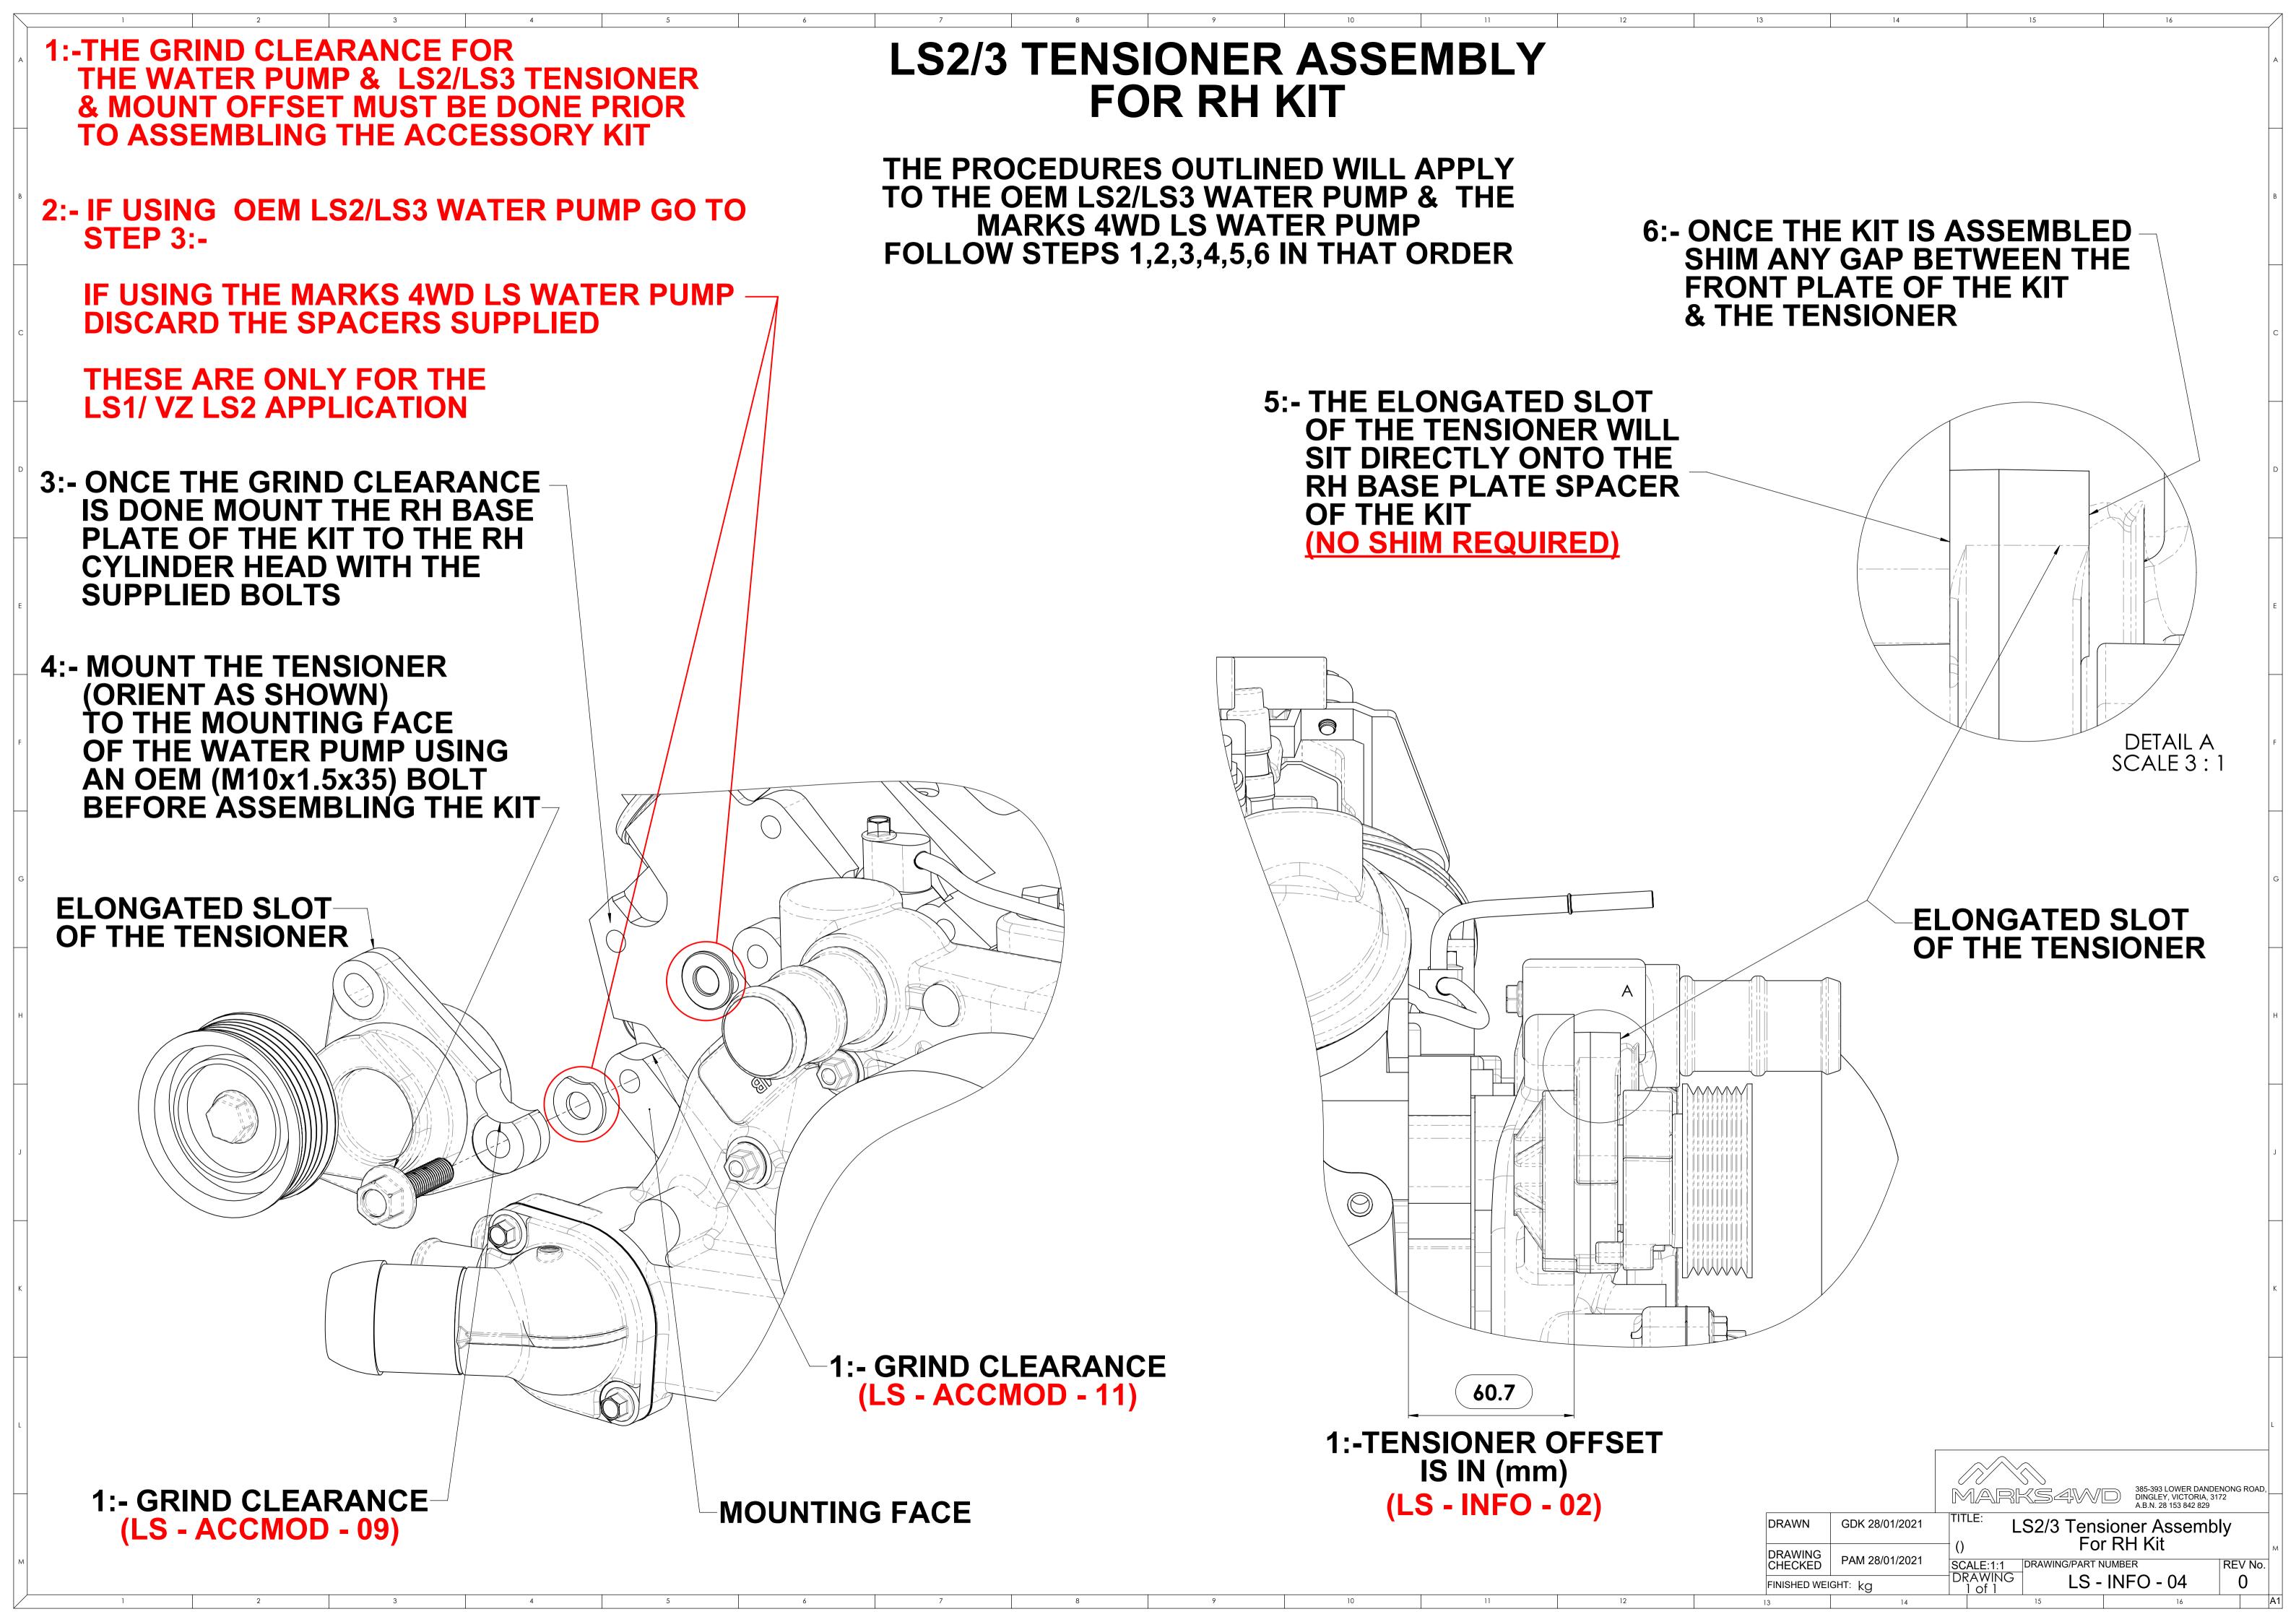

ITMENT OF THE COIL RELOCATION BRACKET

STANDARD PASSENGER SIDE COIL BRACKET



TOP VIEW (1)



REUSE FACTORY BOLTS

REASSEMBLE THE LS COIL TO MFC20020 IN THE ORIENTATION **SHOWN THEN FASTEN MFC20020** TO THE MODIFIED COIL BRACKET & MOUNTING BOSS ON THE ROCKER **COVER AS SHOWN IN THE EXPLODED VIEW** 

**ROCKER COVER MODIFICATION** IS REQUIRED BEFORE COIL RELOCATION

**REFER TO DRAWING:-**

LIP MODIFICATION

(LS - ACCMOD - 01) LS - SERIES ROCKER COVER

(LS - ACCMOD - 03) LS - SERIES ROCKER COVER COIL BOSS MODIFICATION

**EXPLODE VIEW** 

MODIFIED PASSENGER SIDE **COIL BRACKET** 



MODIFIED PASSENGER SIDE COIL BRACKET AS SHOWN IN TOP VIEW (2) & SIDE VIEW (2)



SIDE VIEW (2)

GDK 28/01/2021

LS - Series Passenger Side Coil Bracket Modification

FINISHED WEIGHT: ka

LS - ACCMOD - 05