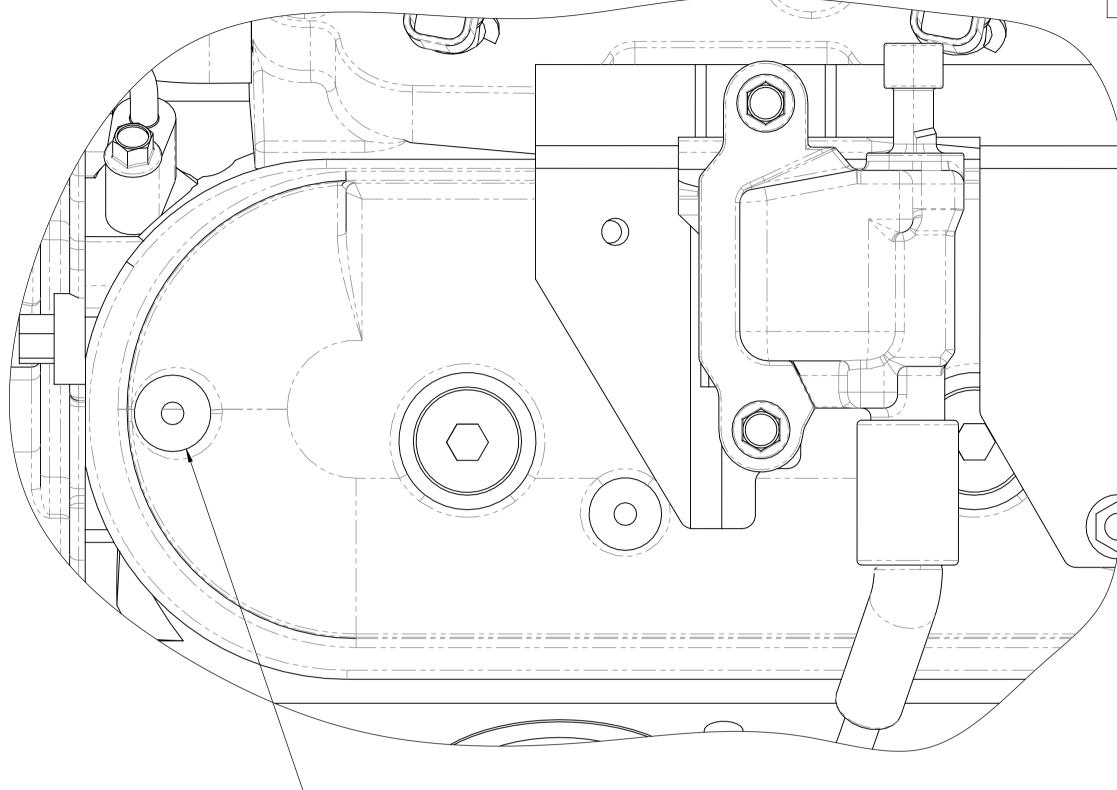

## LS - SERIES ROCKER COVER COIL BOSS MODIFICATION (ROCKER COVER SWAP)

MOUNTING BOSS TO

BE MODIFIED

TOP VIEW (1)

SIDE VIEW (1)

THE BOSS MODIFICATION
SHOWS THE DRIVER SIDE
ROCKER COVER ON THE
PASSENGER SIDE CYLINDER HEAD