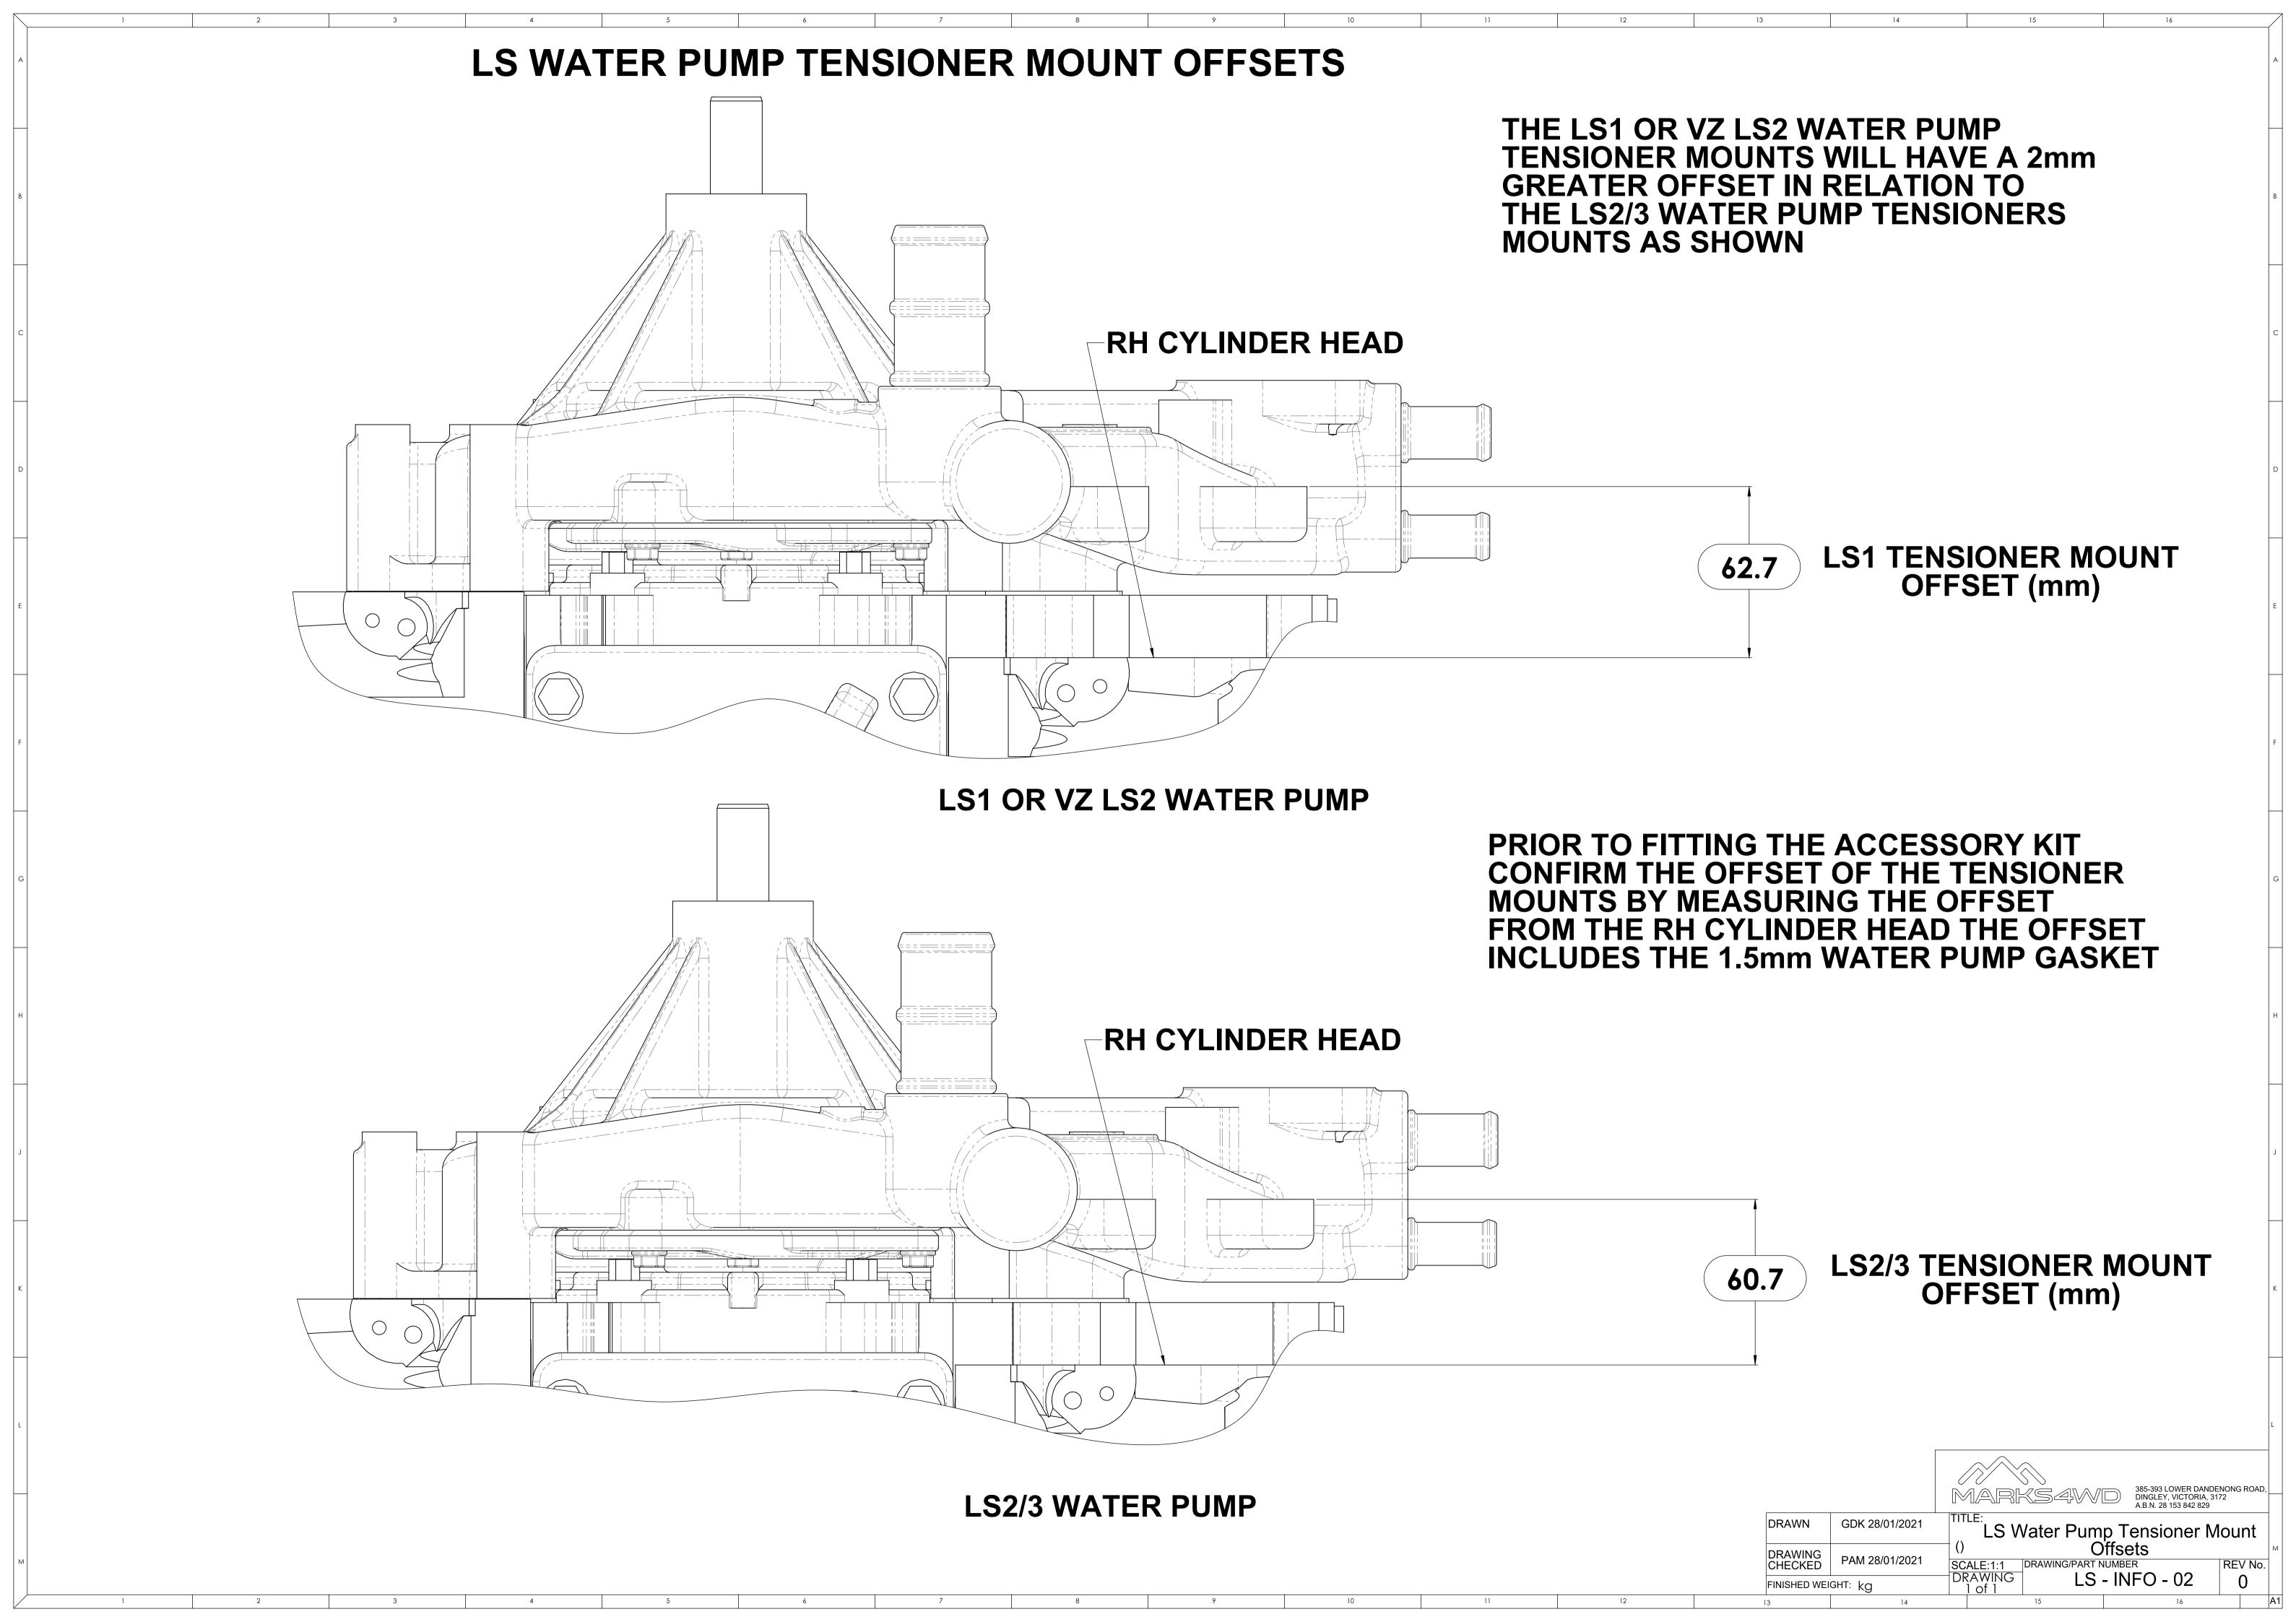

FITMENT OF THE COIL RELOCATION BRACKET

STANDARD PASSENGER SIDE COIL BRACKET



TOP VIEW (1)



REUSE FACTORY BOLTS

REASSEMBLE THE LS COIL TO MFC20020 IN THE ORIENTATION **SHOWN THEN FASTEN MFC20020** TO THE MODIFIED COIL BRACKET & MOUNTING BOSS ON THE ROCKER **COVER AS SHOWN IN THE EXPLODED VIEW** 

**ROCKER COVER MODIFICATION** IS REQUIRED BEFORE COIL RELOCATION

**REFER TO DRAWING:-**

LIP MODIFICATION

(LS - ACCMOD - 01) LS - SERIES ROCKER COVER

(LS - ACCMOD - 03) LS - SERIES ROCKER COVER COIL BOSS MODIFICATION

**EXPLODE VIEW** 

MODIFIED PASSENGER SIDE **COIL BRACKET** 



MODIFIED PASSENGER SIDE COIL BRACKET AS SHOWN IN TOP VIEW (2) & SIDE VIEW (2)



SIDE VIEW (2)

GDK 28/01/2021

LS - Series Passenger Side Coil Bracket Modification

FINISHED WEIGHT: ka

LS - ACCMOD - 05