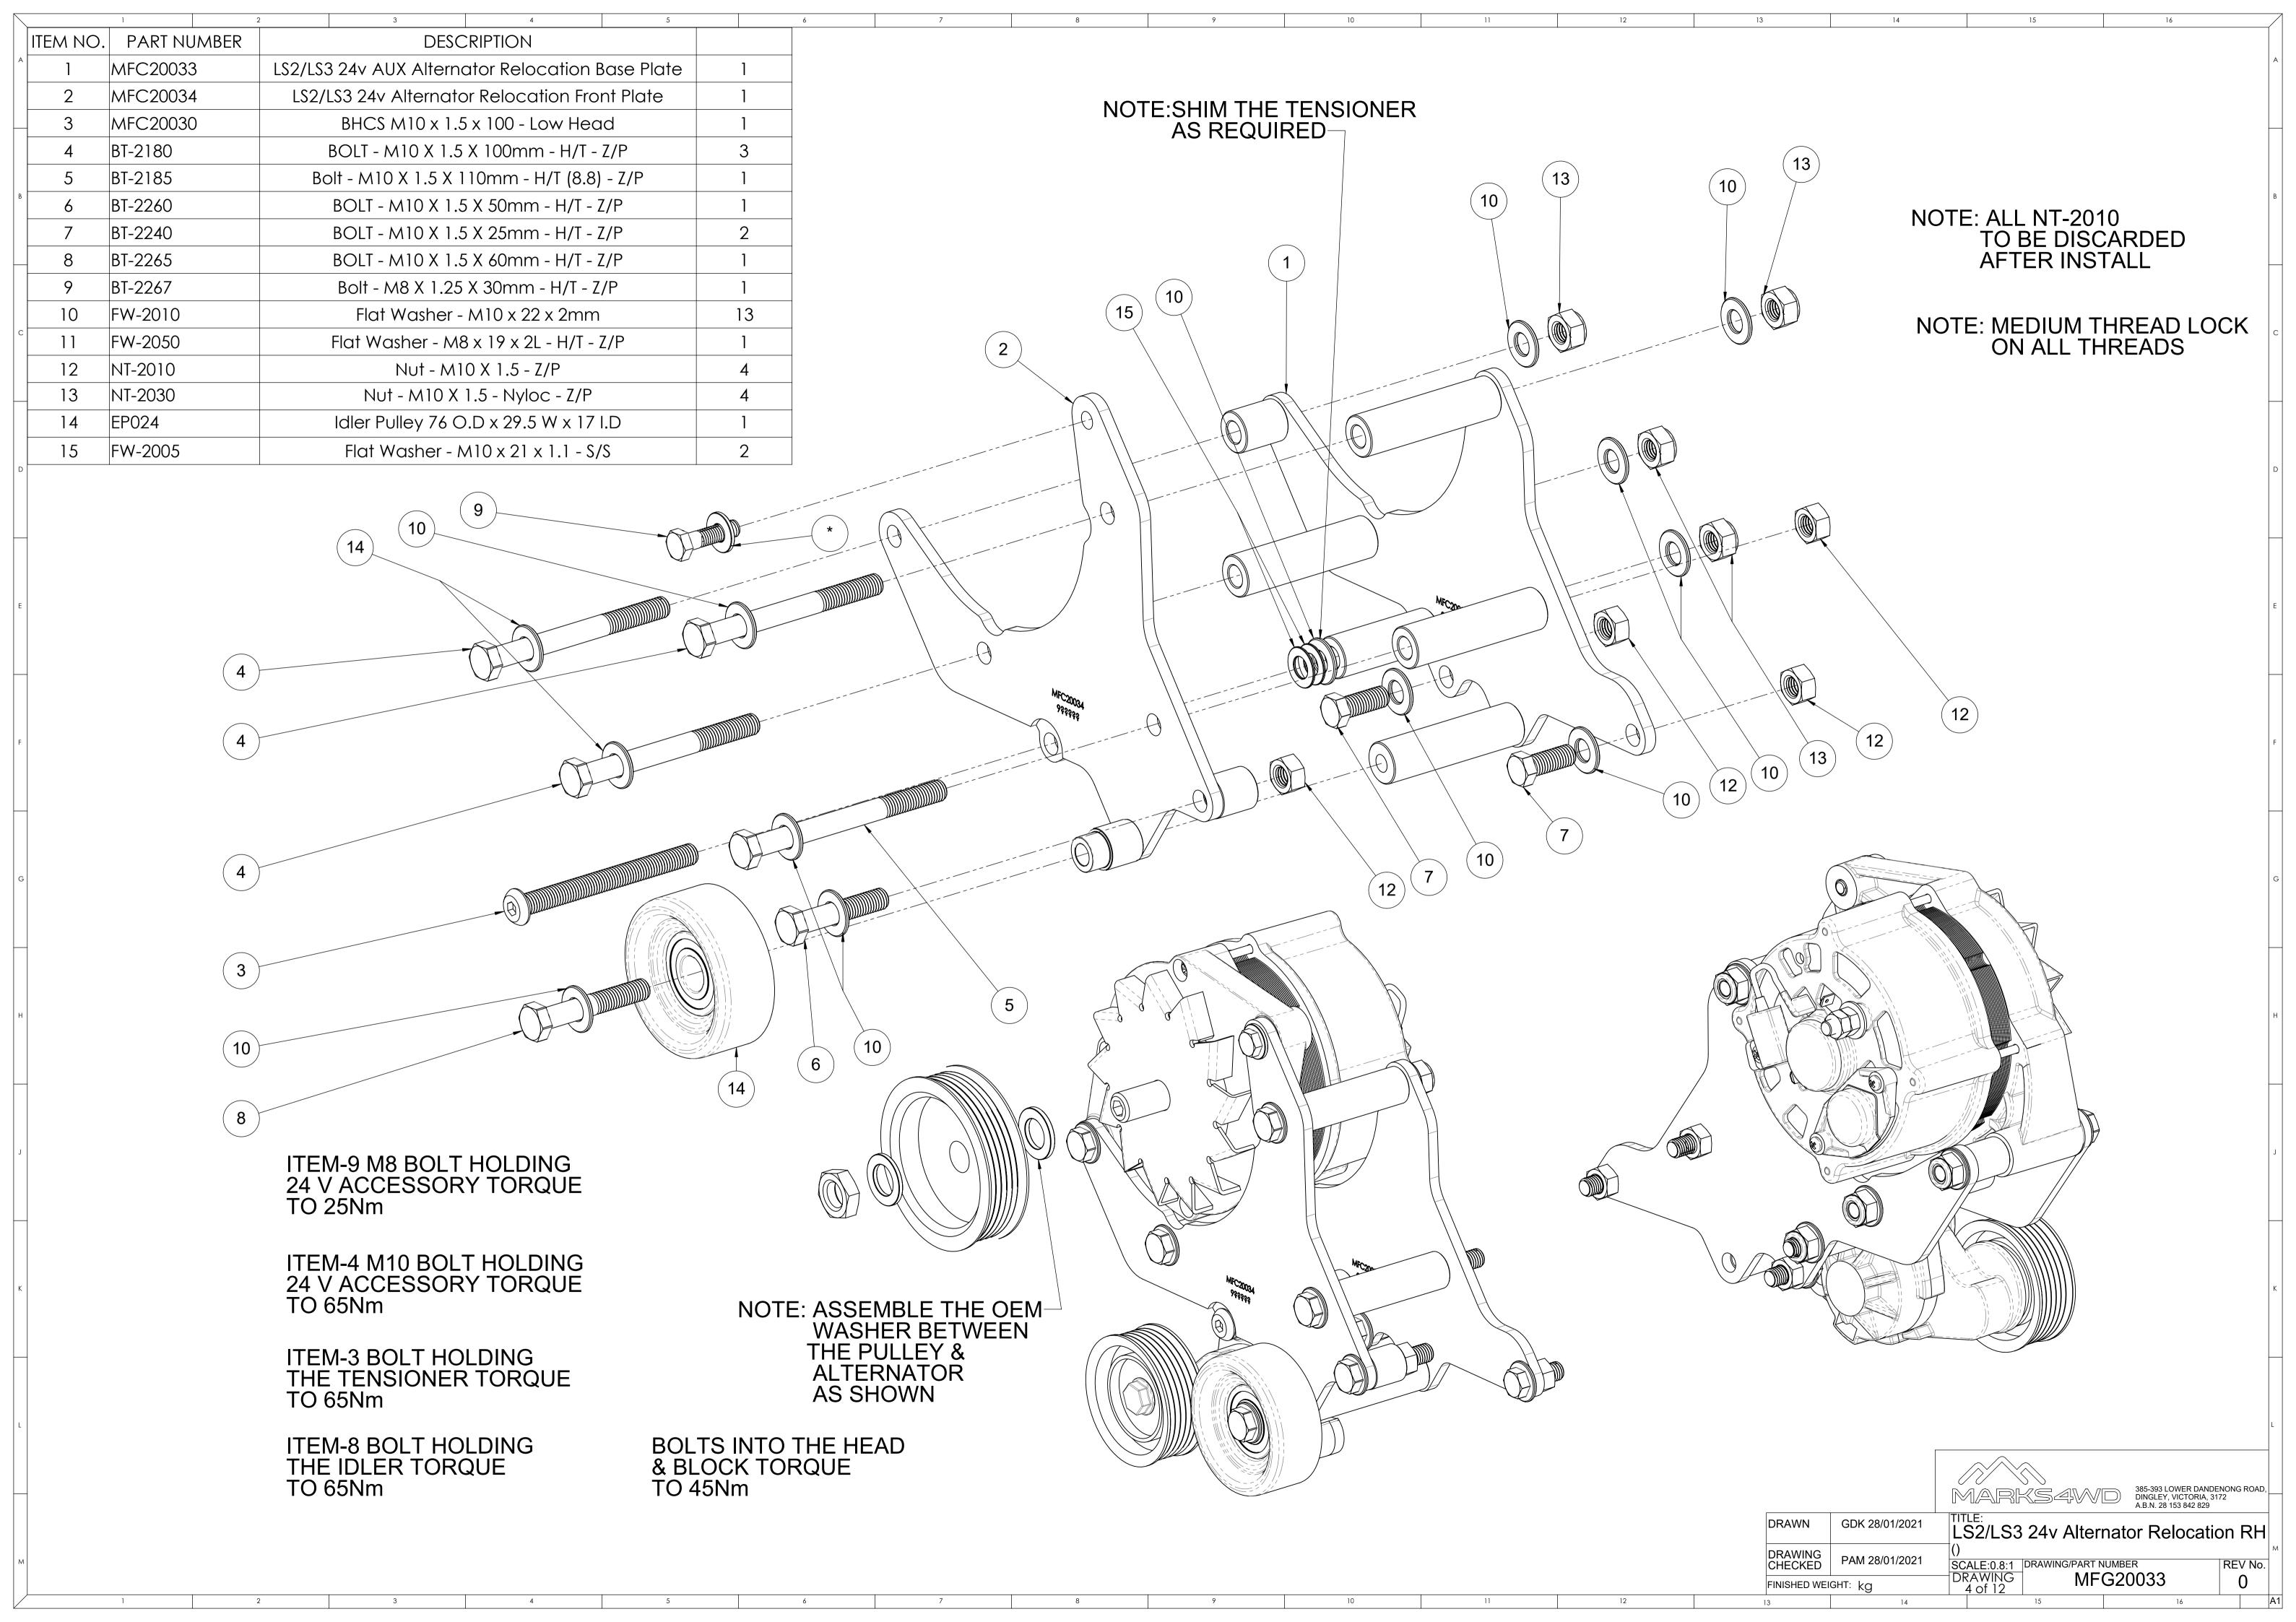

## LS - SERIES ROCKER COVER LIP MODIFICATION

REV No.

LS - ACCMOD - 01

FINISHED WEIGHT: ka

## LS - SERIES ROCKER COVER COIL BOSS MODIFICATION (ROCKER COVER SWAP)

MOUNTING BOSS TO

BE MODIFIED

TOP VIEW (1)

SIDE VIEW (1)

THE BOSS MODIFICATION
SHOWS THE DRIVER SIDE
ROCKER COVER ON THE
PASSENGER SIDE CYLINDER HEAD

MODIFIED ROCKER COVER (OPTION-1)

SIDE VIEW (2)

PASSENGER SIDE ROCKER COVER

REMOVE THE HATCHED AREA AS SHOWN ABOVE UNTIL THE CLEARANCE FOR THE ACCESSORY KIT IS ACHIEVED

THE STANDARD HEIGHT OF THE MOUNTING BOSS WILL NEED TO BE MODIFIED

DECIDE FROM EITHER (OPTION-1) OR (OPTION-2)

MODIFIED ROCKER COVER (OPTION-2)

SIDE VIEW (3)
-PASSENGER SIDE ROCKER COVER

REMOVE THE HATCHED AREA AS SHOWN ABOVE & SMOOTH OFF TO MATCH SHAPE OF COVER

385-393 LOWER DANDENONG ROADINGLEY, VICTORIA, 3172
A.B.N. 28 153 842 829

DRAWING PAM 28/01/2021

FINISHED WEIGHT: ka

LS - Series Rocker Cover Coil Boss

() Modification

SCALE: 1.2:1 | DRAWING/PART NUMBER | REV. No.

LS - ACCMOD - 03

## LS - SERIES PASSENGER SIDE COIL BRACKET MODIFICATION FOR COIL RELOCATION BRAKET MFC20020 (ROCKER COVER SWAP)

**REMOVE THE HATCHED AREA AS SHOWN TO ALLOW** FITMENT OF THE COIL RELOCATION BRACKET

STANDARD PASSENGER SIDE COIL BRACKET

TOP VIEW (1)

REUSE FACTORY BOLTS

REASSEMBLE THE LS COIL TO MFC20020 IN THE ORIENTATION **SHOWN THEN FASTEN MFC20020** TO THE MODIFIED COIL BRACKET & MOUNTING BOSS ON THE ROCKER **COVER AS SHOWN IN THE EXPLODED VIEW** 

**ROCKER COVER MODIFICATION** IS REQUIRED BEFORE COIL RELOCATION

**REFER TO DRAWING:-**

LIP MODIFICATION

(LS - ACCMOD - 01) LS - SERIES ROCKER COVER

(LS - ACCMOD - 03) LS - SERIES ROCKER COVER COIL BOSS MODIFICATION

**EXPLODE VIEW** 

MODIFIED PASSENGER SIDE **COIL BRACKET** 

MODIFIED PASSENGER SIDE COIL BRACKET AS SHOWN IN TOP VIEW (2) & SIDE VIEW (2)

SIDE VIEW (2)

GDK 28/01/2021

LS - Series Passenger Side Coil Bracket Modification

FINISHED WEIGHT: ka

LS - ACCMOD - 05