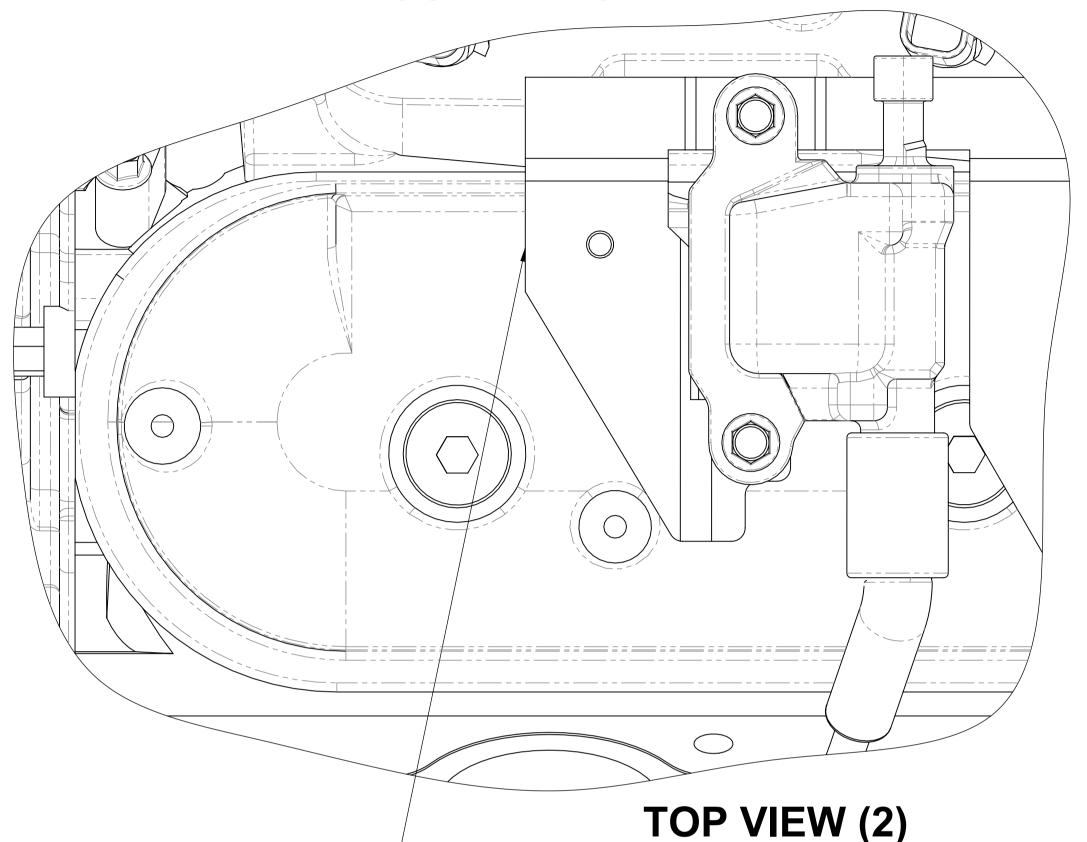

TOP VIEW (1)

REUSE FACTORY BOLTS

REASSEMBLE THE LS COIL TO MFC20020 IN THE ORIENTATION **SHOWN THEN FASTEN MFC20020** TO THE MODIFIED COIL BRACKET & MOUNTING BOSS ON THE ROCKER **COVER AS SHOWN IN THE EXPLODED VIEW** 

**EXPLODE VIEW** 

MODIFIED PASSENGER SIDE **COIL BRACKET** 

MODIFIED PASSENGER SIDE COIL BRACKET AS SHOWN IN TOP VIEW (2) & SIDE VIEW (2)

SIDE VIEW (2)

GDK 28/01/2021

LS - Series Passenger Side Coil Bracket Modification