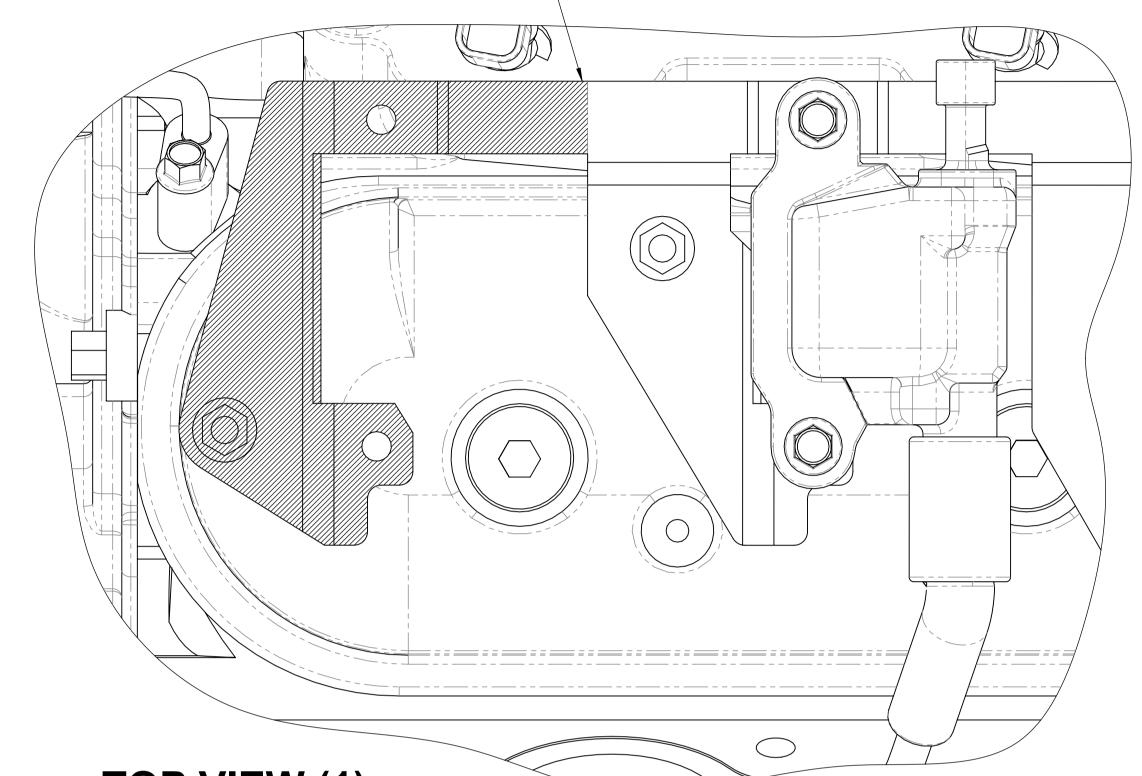

## LS - SERIES PASSENGER SIDE COIL BRACKET MODIFICATION FOR COIL RELOCATION BRAKET MFC20020 (ROCKER COVER SWAP)

**REMOVE THE HATCHED AREA AS SHOWN TO ALLOW** FITMENT OF THE COIL RELOCATION BRACKET

STANDARD PASSENGER SIDE COIL BRACKET

TOP VIEW (1)

REUSE FACTORY BOLTS

REASSEMBLE THE LS COIL TO MFC20020 IN THE ORIENTATION **SHOWN THEN FASTEN MFC20020** TO THE MODIFIED COIL BRACKET & MOUNTING BOSS ON THE ROCKER **COVER AS SHOWN IN THE EXPLODED VIEW** 