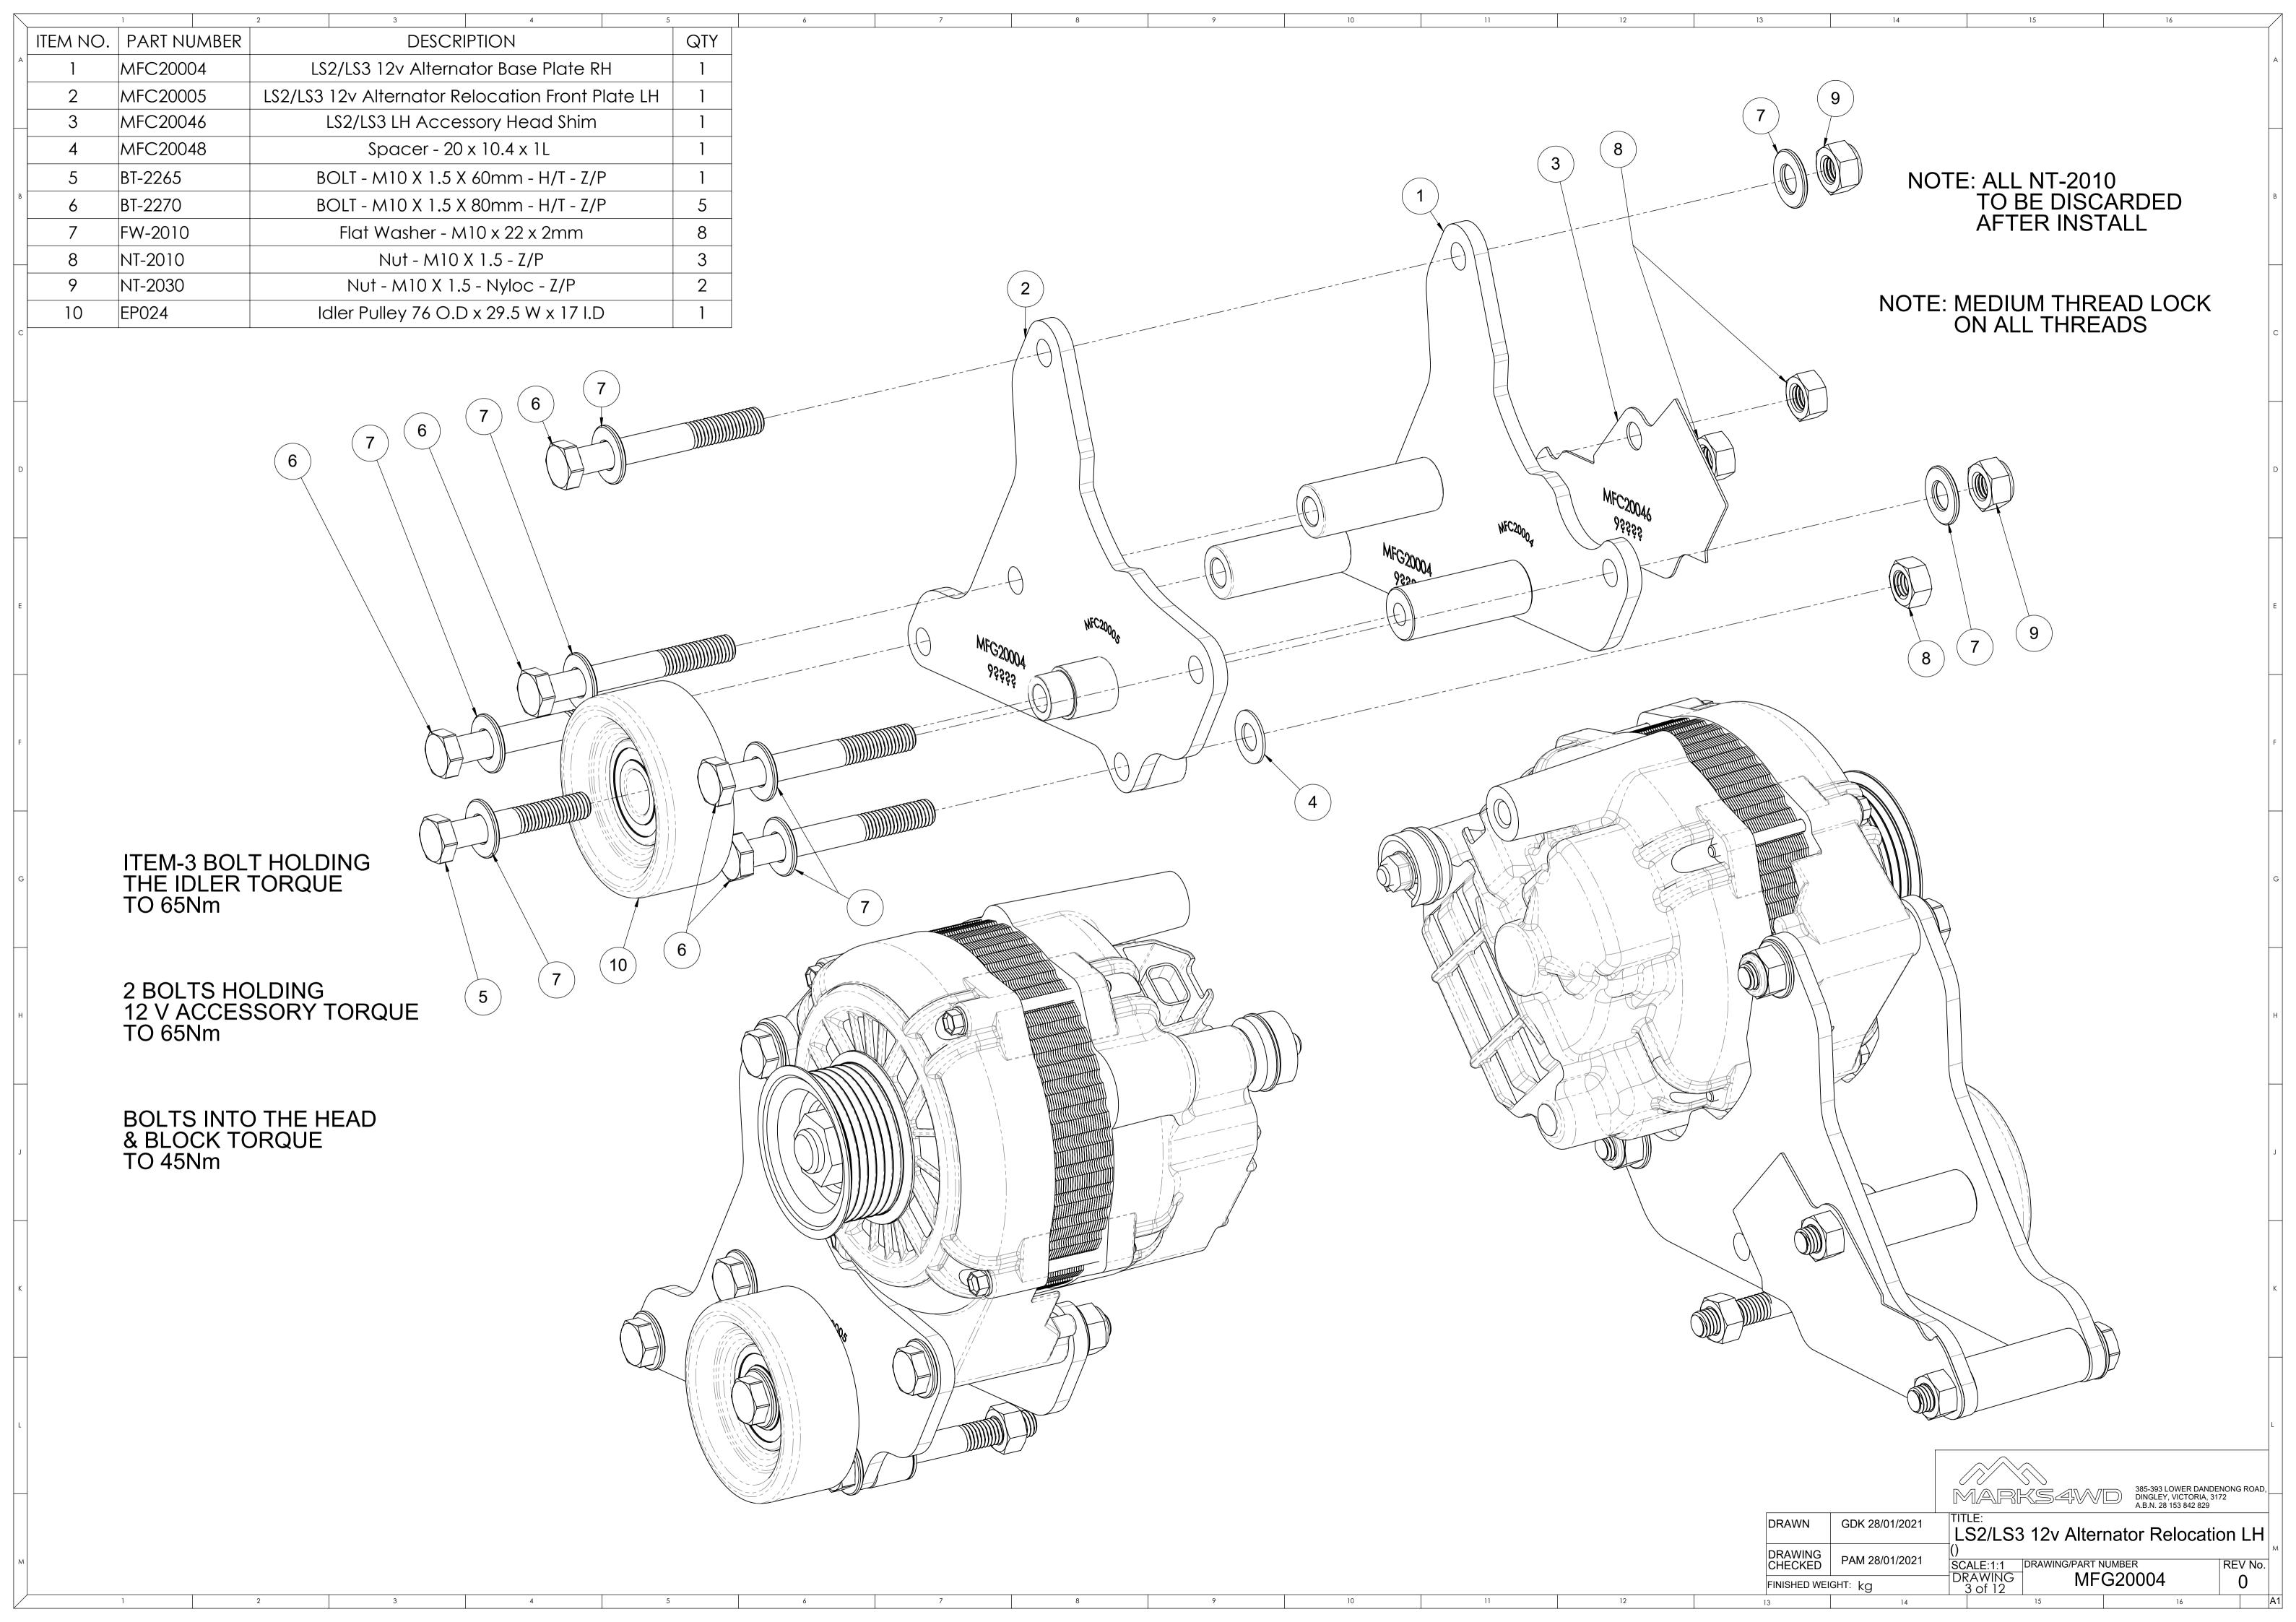

## LS - SERIES ROCKER COVER LIP MODIFICATION

REV No.

LS - ACCMOD - 01

FINISHED WEIGHT: ka

## LS - SERIES ROCKER COVER COIL BOSS MODIFICATION (ROCKER COVER SWAP)

MOUNTING BOSS TO

BE MODIFIED

TOP VIEW (1)

SIDE VIEW (1)

THE BOSS MODIFICATION
SHOWS THE DRIVER SIDE
ROCKER COVER ON THE
PASSENGER SIDE CYLINDER HEAD

MODIFIED ROCKER COVER (OPTION-1)

SIDE VIEW (2)

PASSENGER SIDE ROCKER COVER

REMOVE THE HATCHED AREA AS SHOWN ABOVE UNTIL THE CLEARANCE FOR THE ACCESSORY KIT IS ACHIEVED

THE STANDARD HEIGHT OF THE MOUNTING BOSS WILL NEED TO BE MODIFIED

DECIDE FROM EITHER (OPTION-1) OR (OPTION-2)

MODIFIED ROCKER COVER (OPTION-2)

SIDE VIEW (3)
-PASSENGER SIDE ROCKER COVER

REMOVE THE HATCHED AREA AS SHOWN ABOVE & SMOOTH OFF TO MATCH SHAPE OF COVER

385-393 LOWER DANDENONG ROADINGLEY, VICTORIA, 3172
A.B.N. 28 153 842 829

DRAWING PAM 28/01/2021

FINISHED WEIGHT: ka

LS - Series Rocker Cover Coil Boss

() Modification

SCALE: 1.2:1 | DRAWING/PART NUMBER | REV. No.

LS - ACCMOD - 03

## LS - SERIES PASSENGER SIDE COIL BRACKET MODIFICATION FOR COIL RELOCATION BRAKET MFC20020 (ROCKER COVER SWAP)

**REMOVE THE HATCHED AREA AS SHOWN TO ALLOW** FITMENT OF THE COIL RELOCATION BRACKET

STANDARD PASSENGER SIDE COIL BRACKET

TOP VIEW (1)

REUSE FACTORY BOLTS

REASSEMBLE THE LS COIL TO MFC20020 IN THE ORIENTATION **SHOWN THEN FASTEN MFC20020** TO THE MODIFIED COIL BRACKET & MOUNTING BOSS ON THE ROCKER **COVER AS SHOWN IN THE EXPLODED VIEW** 

**ROCKER COVER MODIFICATION** IS REQUIRED BEFORE COIL RELOCATION

**REFER TO DRAWING:-**

LIP MODIFICATION

(LS - ACCMOD - 01) LS - SERIES ROCKER COVER

(LS - ACCMOD - 03) LS - SERIES ROCKER COVER COIL BOSS MODIFICATION

**EXPLODE VIEW** 

MODIFIED PASSENGER SIDE **COIL BRACKET** 

MODIFIED PASSENGER SIDE COIL BRACKET AS SHOWN IN TOP VIEW (2) & SIDE VIEW (2)

SIDE VIEW (2)

GDK 28/01/2021

LS - Series Passenger Side Coil Bracket Modification

FINISHED WEIGHT: ka

LS - ACCMOD - 05