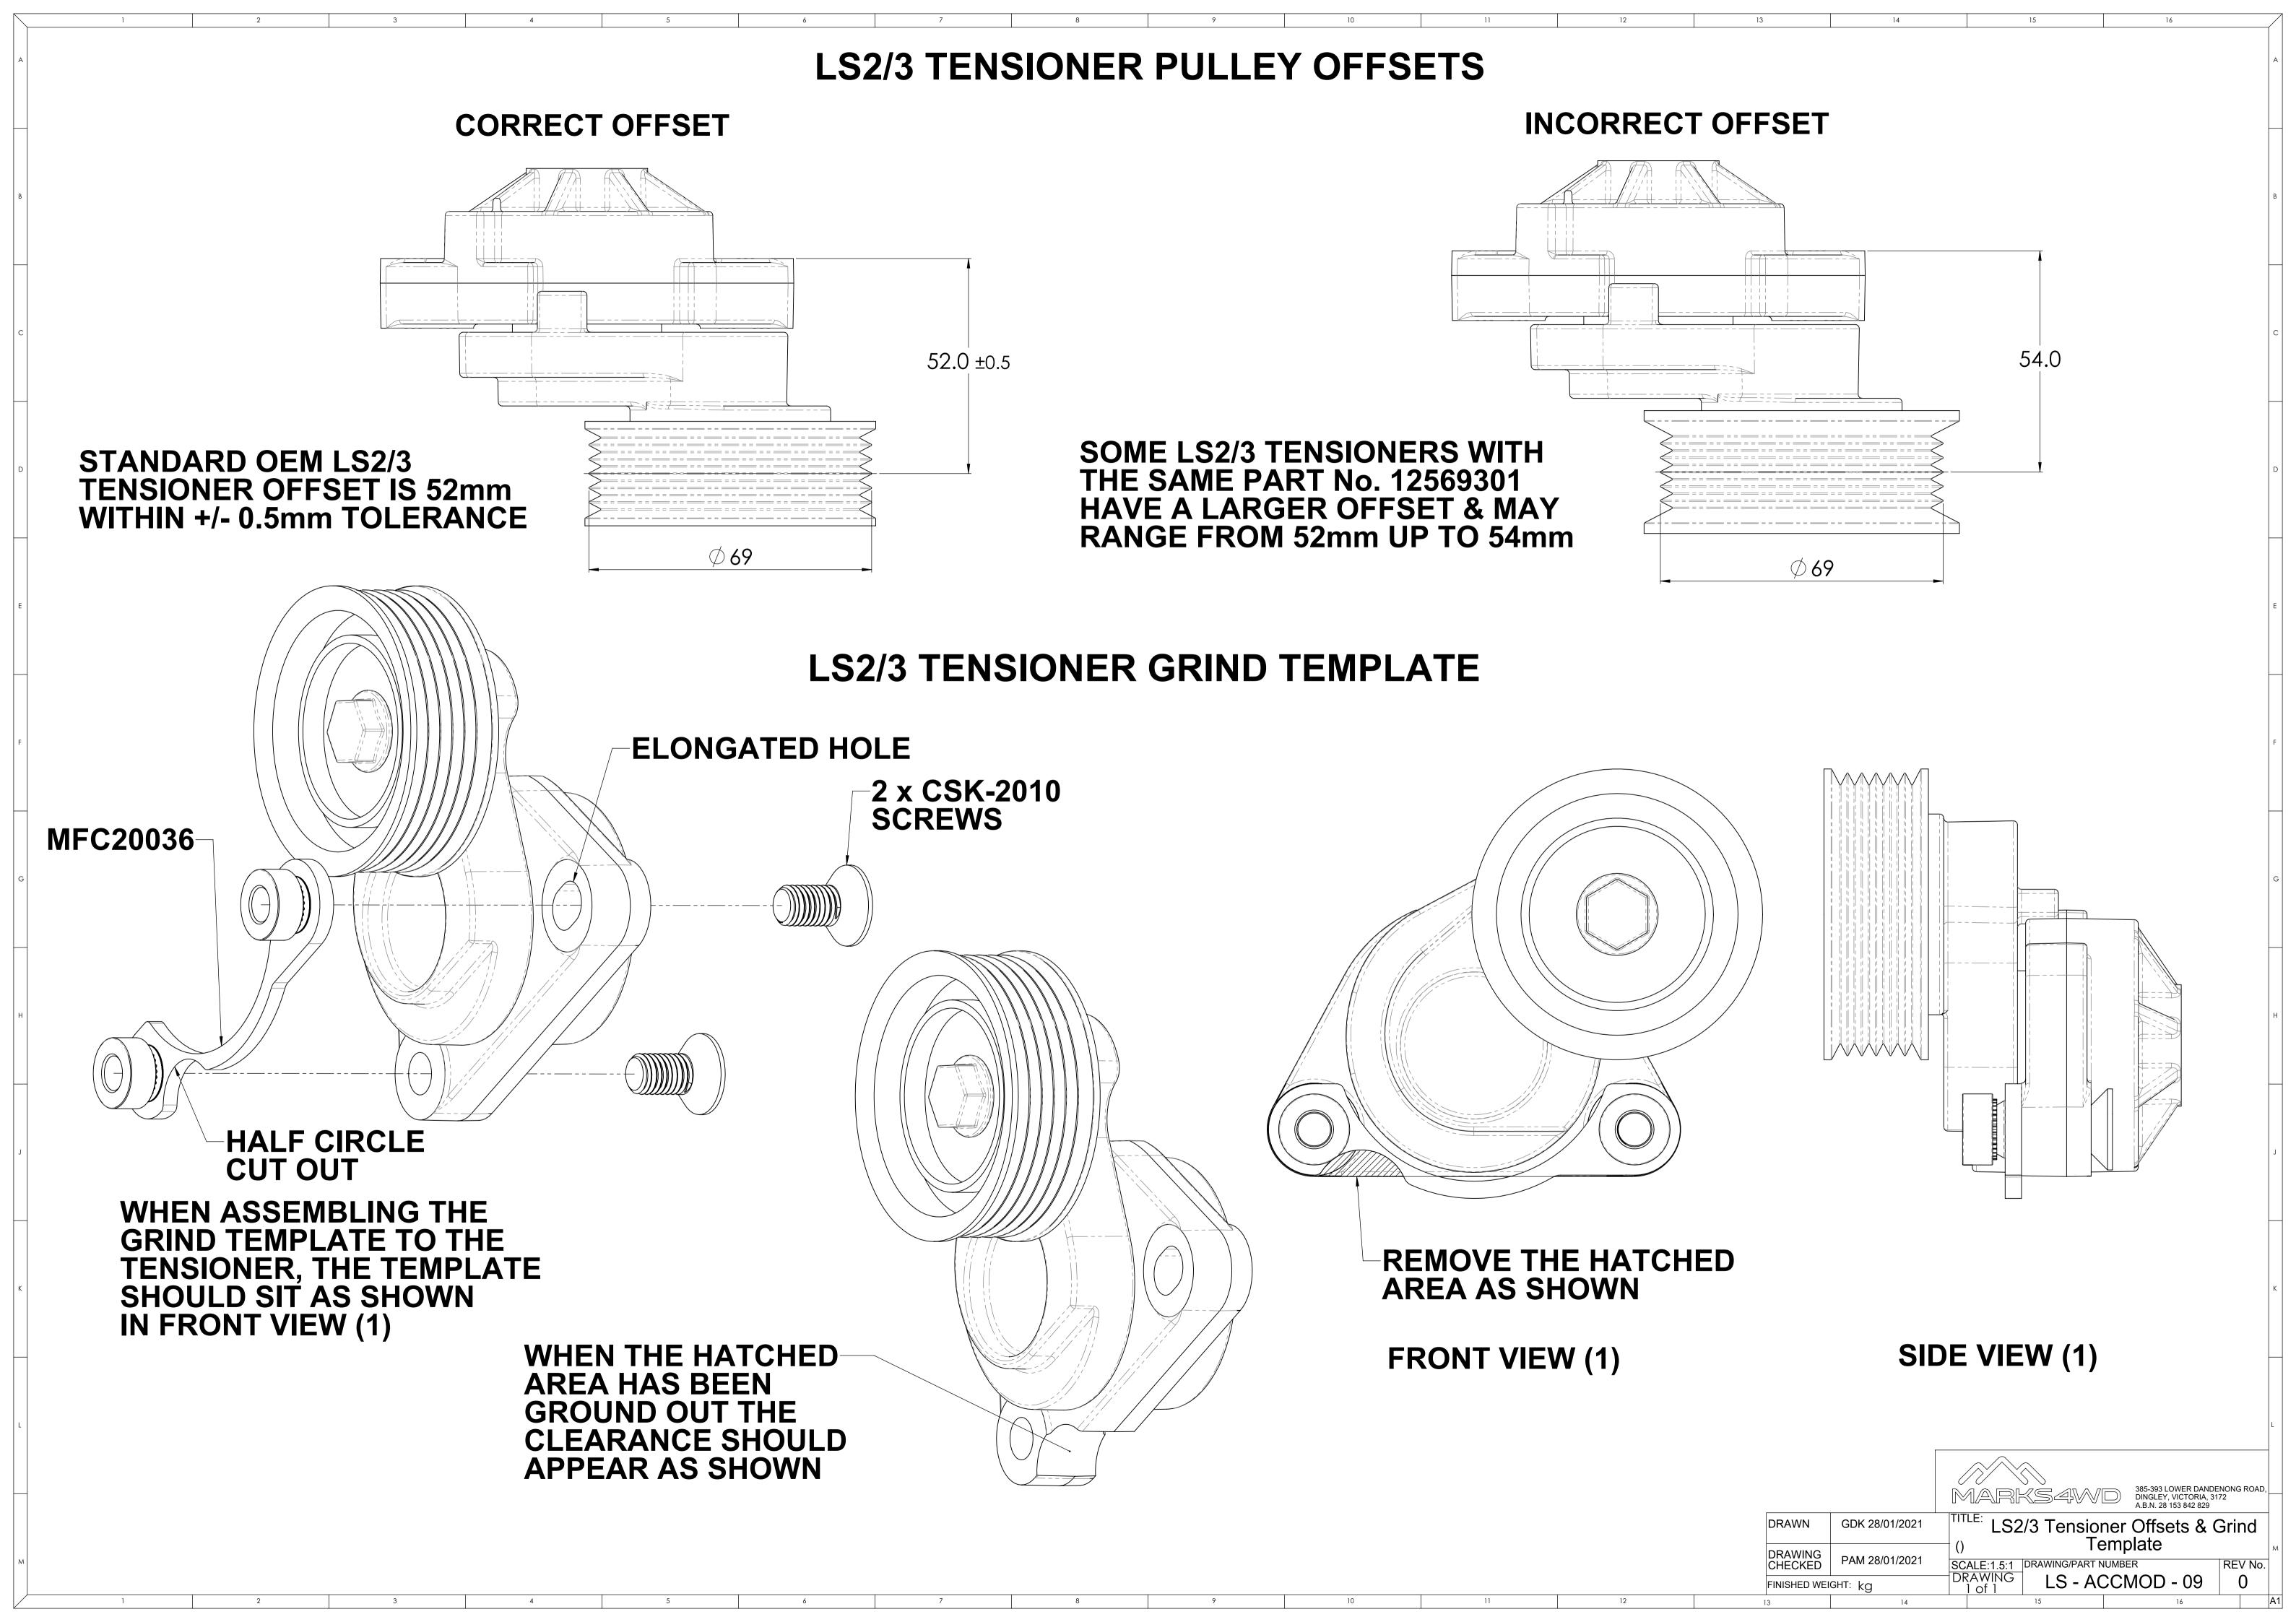

LLOW** FITMENT OF THE COIL RELOCATION BRACKET

STANDARD PASSENGER SIDE COIL BRACKET



TOP VIEW (1)



REUSE FACTORY BOLTS

REASSEMBLE THE LS COIL TO MFC20020 IN THE ORIENTATION **SHOWN THEN FASTEN MFC20020** TO THE MODIFIED COIL BRACKET & MOUNTING BOSS ON THE ROCKER **COVER AS SHOWN IN THE EXPLODED VIEW** 

**ROCKER COVER MODIFICATION** IS REQUIRED BEFORE COIL RELOCATION

**REFER TO DRAWING:-**

LIP MODIFICATION

(LS - ACCMOD - 01) LS - SERIES ROCKER COVER

(LS - ACCMOD - 03) LS - SERIES ROCKER COVER COIL BOSS MODIFICATION

**EXPLODE VIEW** 

MODIFIED PASSENGER SIDE **COIL BRACKET** 



MODIFIED PASSENGER SIDE COIL BRACKET AS SHOWN IN TOP VIEW (2) & SIDE VIEW (2)



SIDE VIEW (2)

GDK 28/01/2021

LS - Series Passenger Side Coil Bracket Modification

FINISHED WEIGHT: ka

LS - ACCMOD - 05