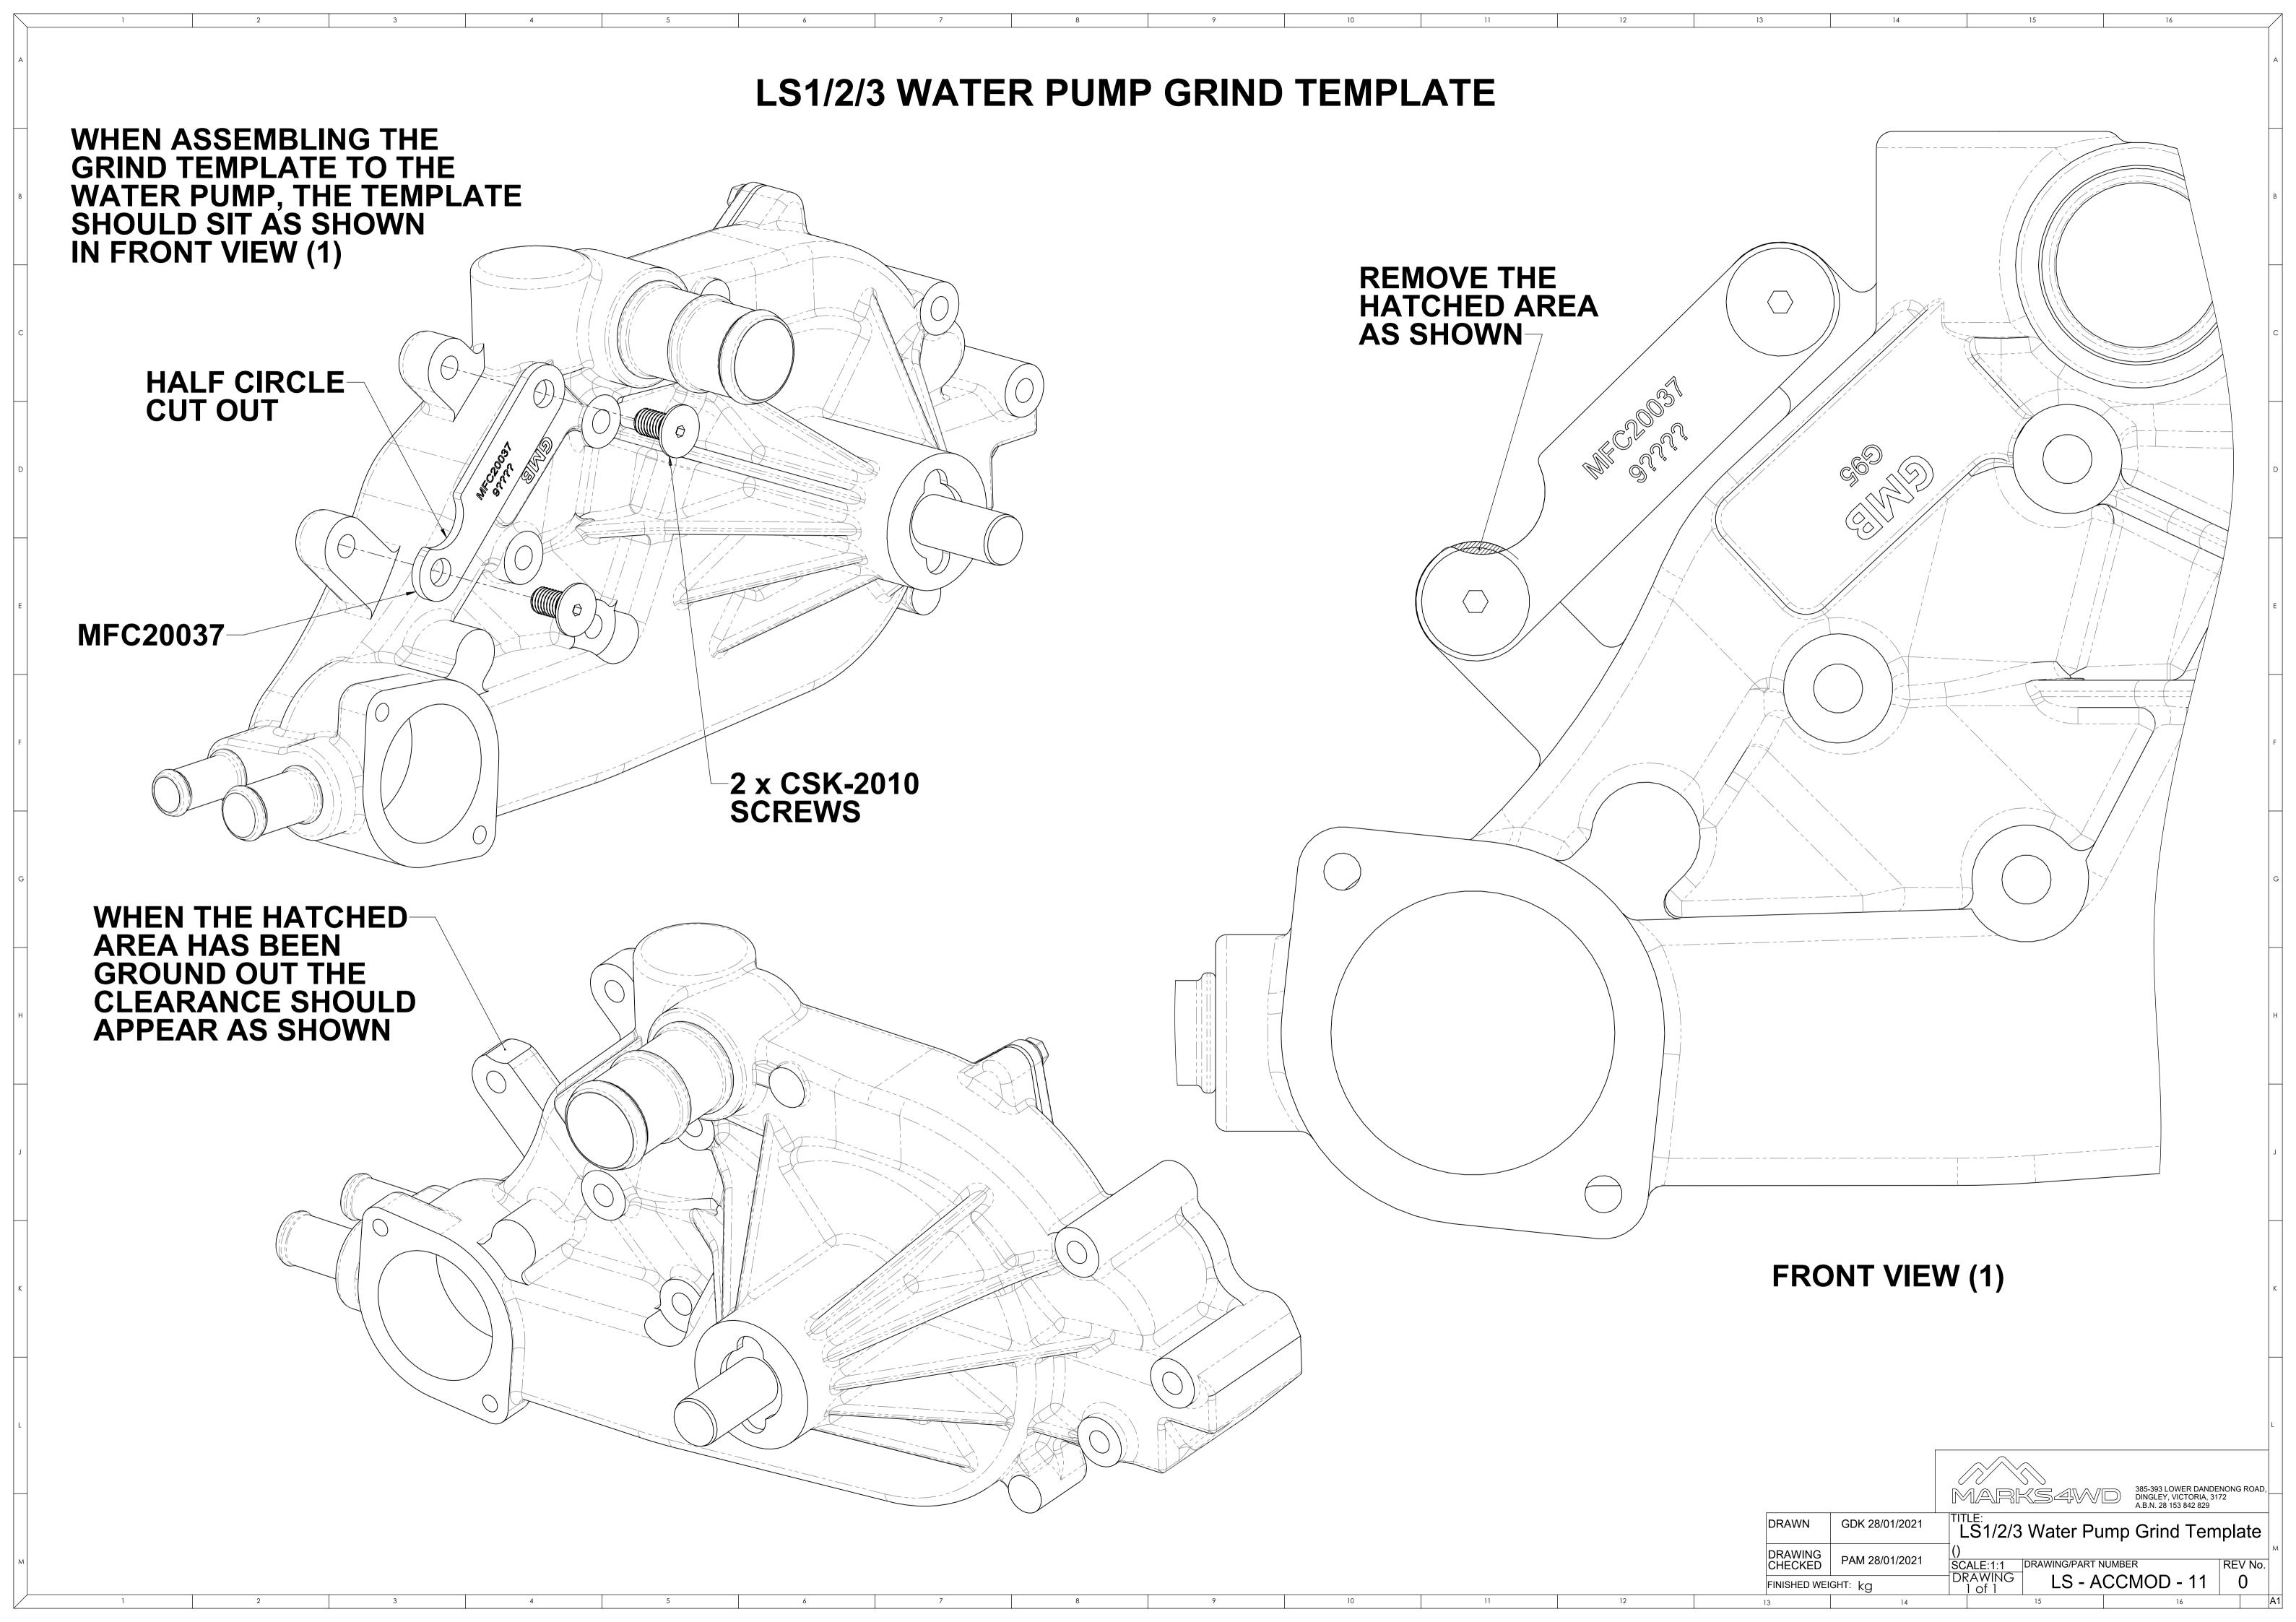

OW** FITMENT OF THE COIL RELOCATION BRACKET

STANDARD PASSENGER SIDE COIL BRACKET



TOP VIEW (1)



REUSE FACTORY BOLTS

REASSEMBLE THE LS COIL TO MFC20020 IN THE ORIENTATION **SHOWN THEN FASTEN MFC20020** TO THE MODIFIED COIL BRACKET & MOUNTING BOSS ON THE ROCKER **COVER AS SHOWN IN THE EXPLODED VIEW** 

**ROCKER COVER MODIFICATION** IS REQUIRED BEFORE COIL RELOCATION

**REFER TO DRAWING:-**

LIP MODIFICATION

(LS - ACCMOD - 01) LS - SERIES ROCKER COVER

(LS - ACCMOD - 03) LS - SERIES ROCKER COVER COIL BOSS MODIFICATION

**EXPLODE VIEW** 

MODIFIED PASSENGER SIDE **COIL BRACKET** 



MODIFIED PASSENGER SIDE COIL BRACKET AS SHOWN IN TOP VIEW (2) & SIDE VIEW (2)



SIDE VIEW (2)

GDK 28/01/2021

LS - Series Passenger Side Coil Bracket Modification

FINISHED WEIGHT: ka

LS - ACCMOD - 05