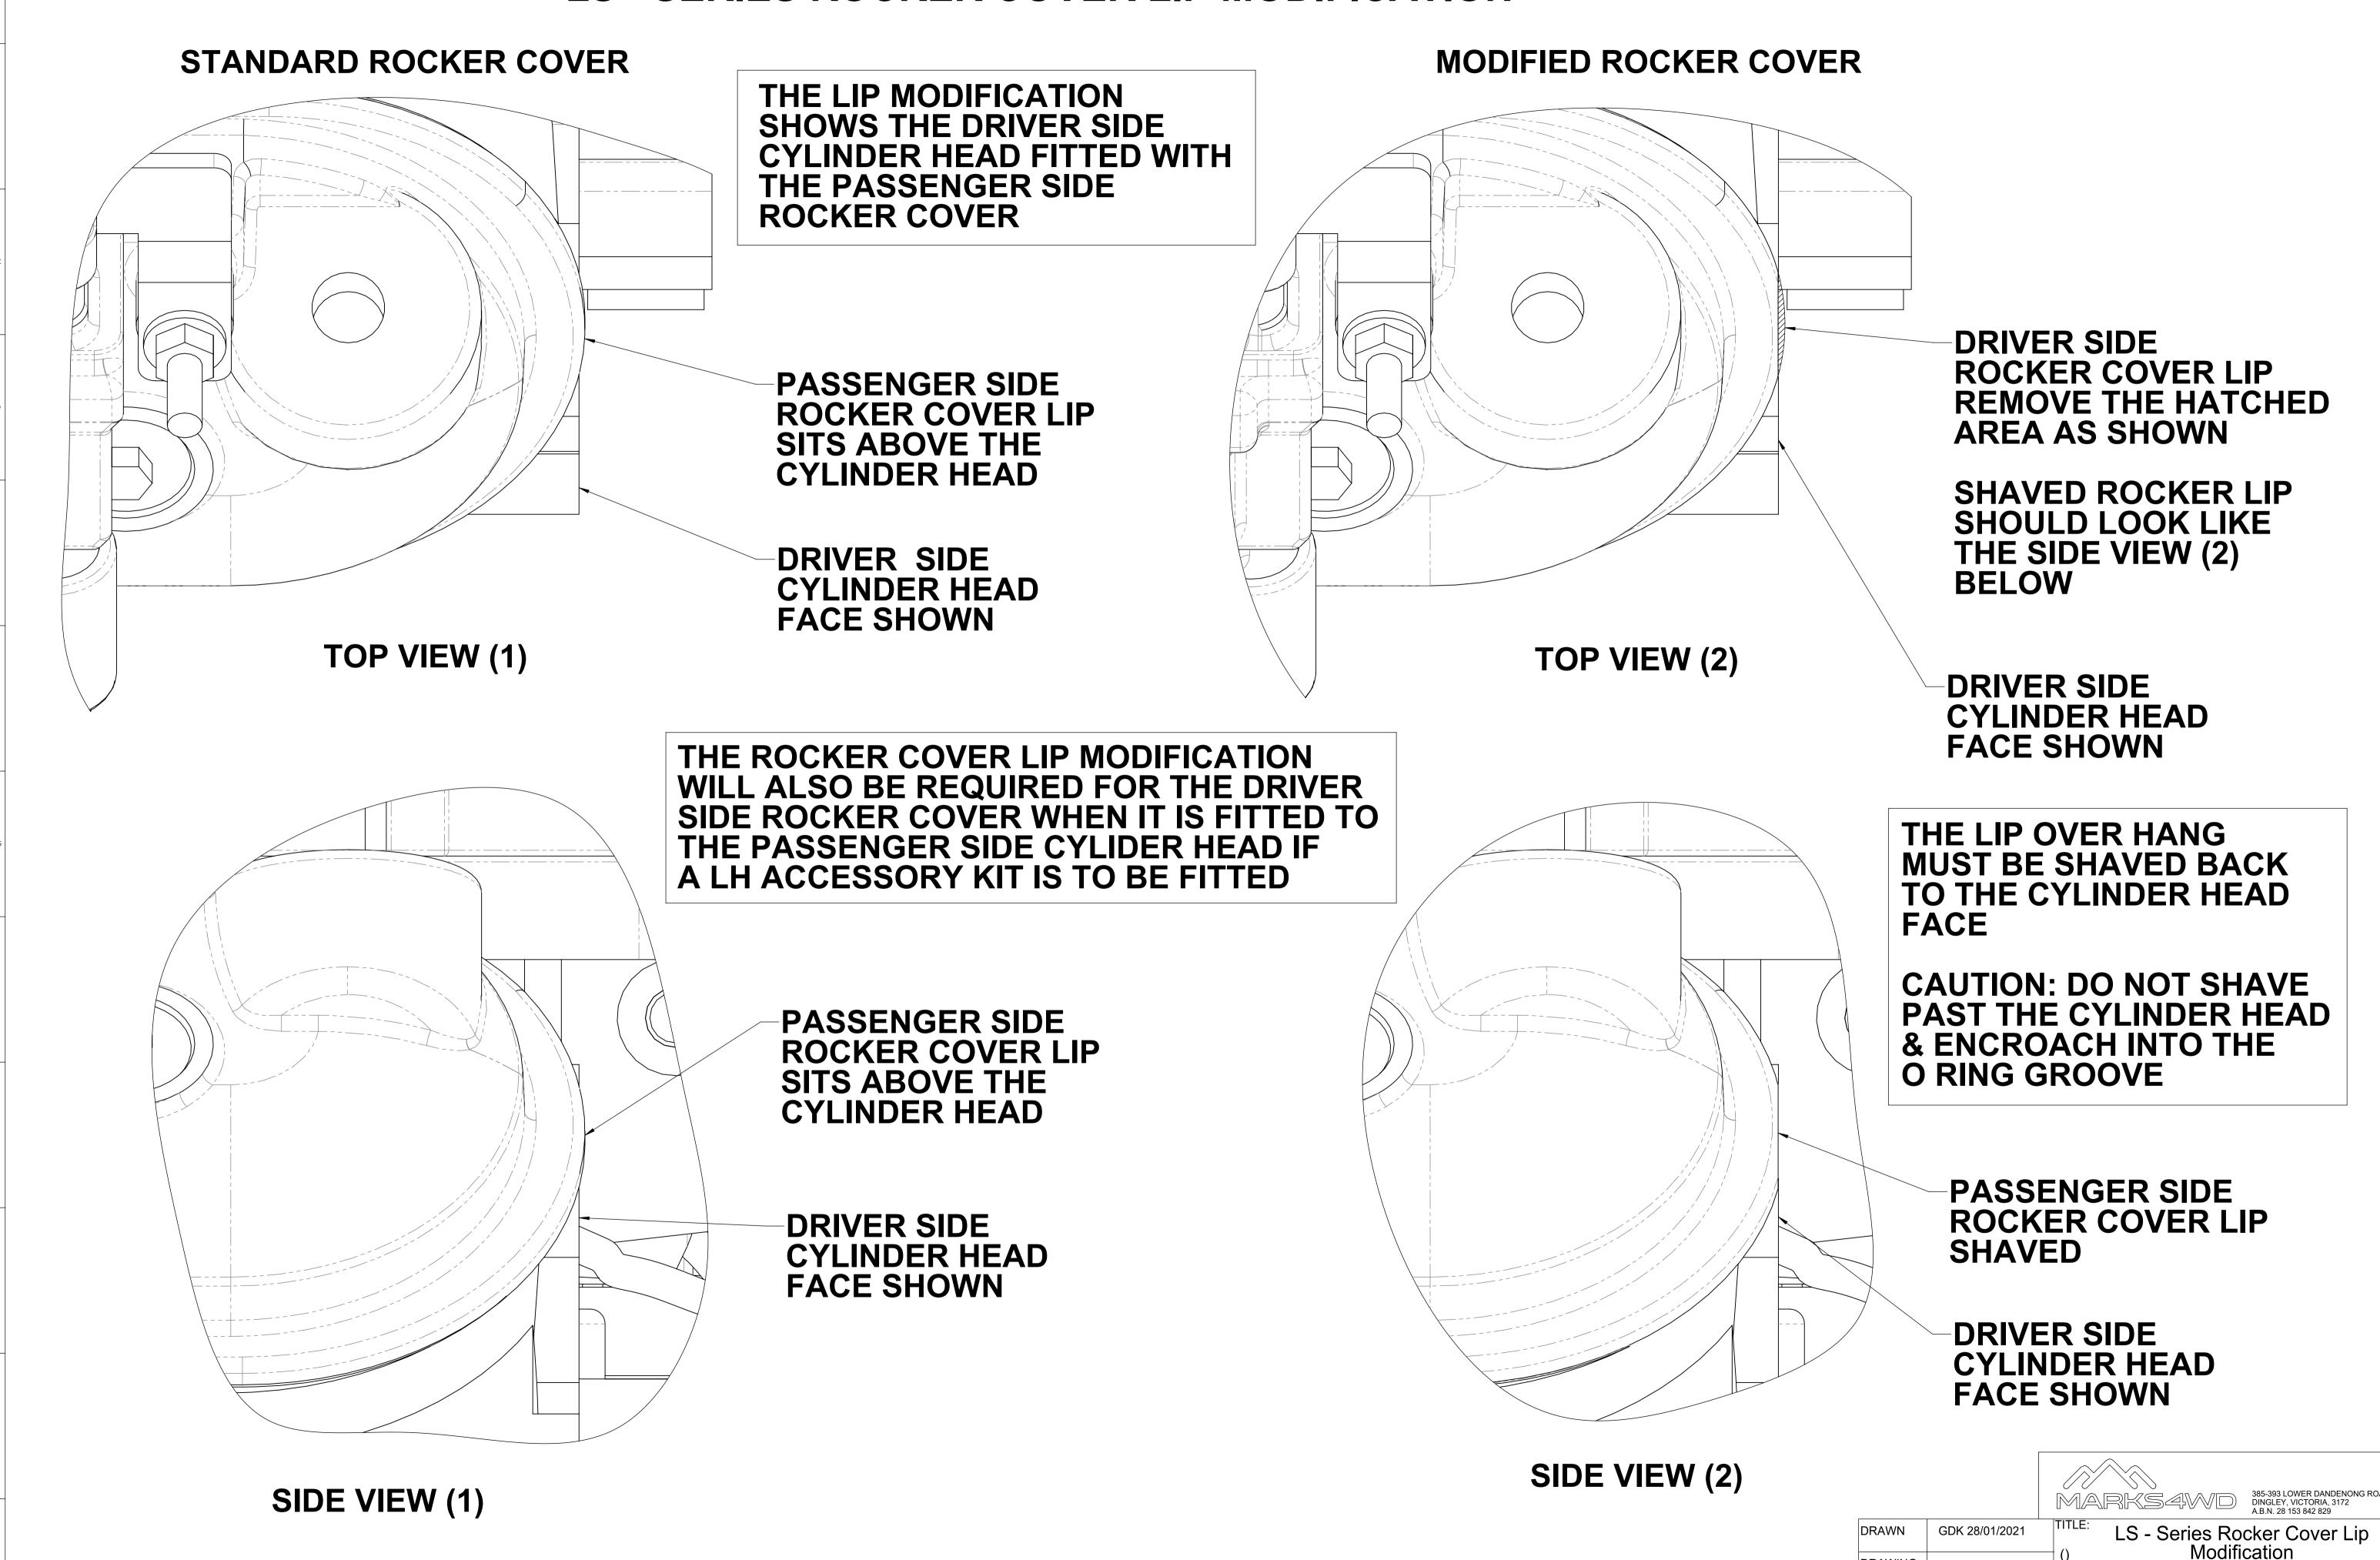

## LS - SERIES ROCKER COVER LIP MODIFICATION

REV No.

LS - ACCMOD - 01

FINISHED WEIGHT: ka