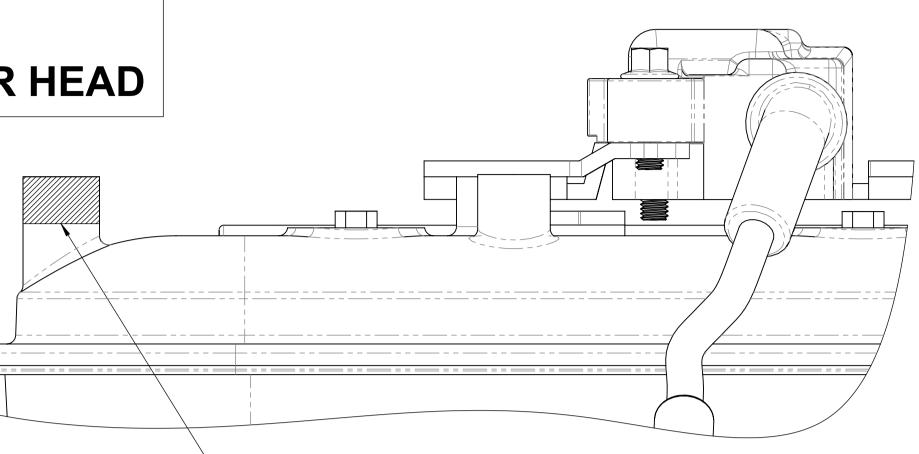

## LS - SERIES ROCKER COVER LIP MODIFICATION

REV No.

LS - ACCMOD - 01

FINISHED WEIGHT: ka