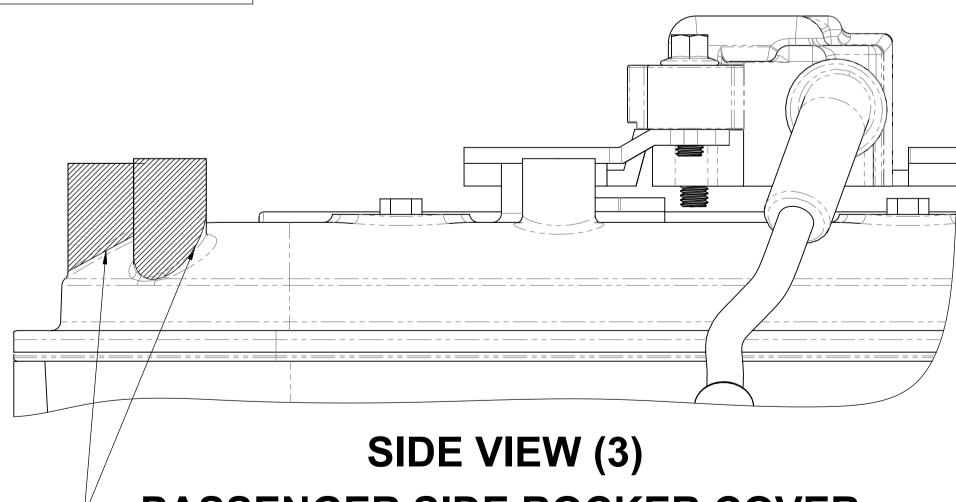

THE STANDARD HEIGHT OF THE 2 MOUNTING BOSSES NEED TO BE MODIFIED

> **DECIDE FROM EITHER** (OPTION-1) OR (OPTION-2)

MODIFIED ROCKER COVER (OPTION-2)

PASSENGER SIDE ROCKER COVER

REMOVE THE HATCHED AREA AS SHOWN ABOVE & SMOOTH OFF TO MATCH SHAPE OF COVER