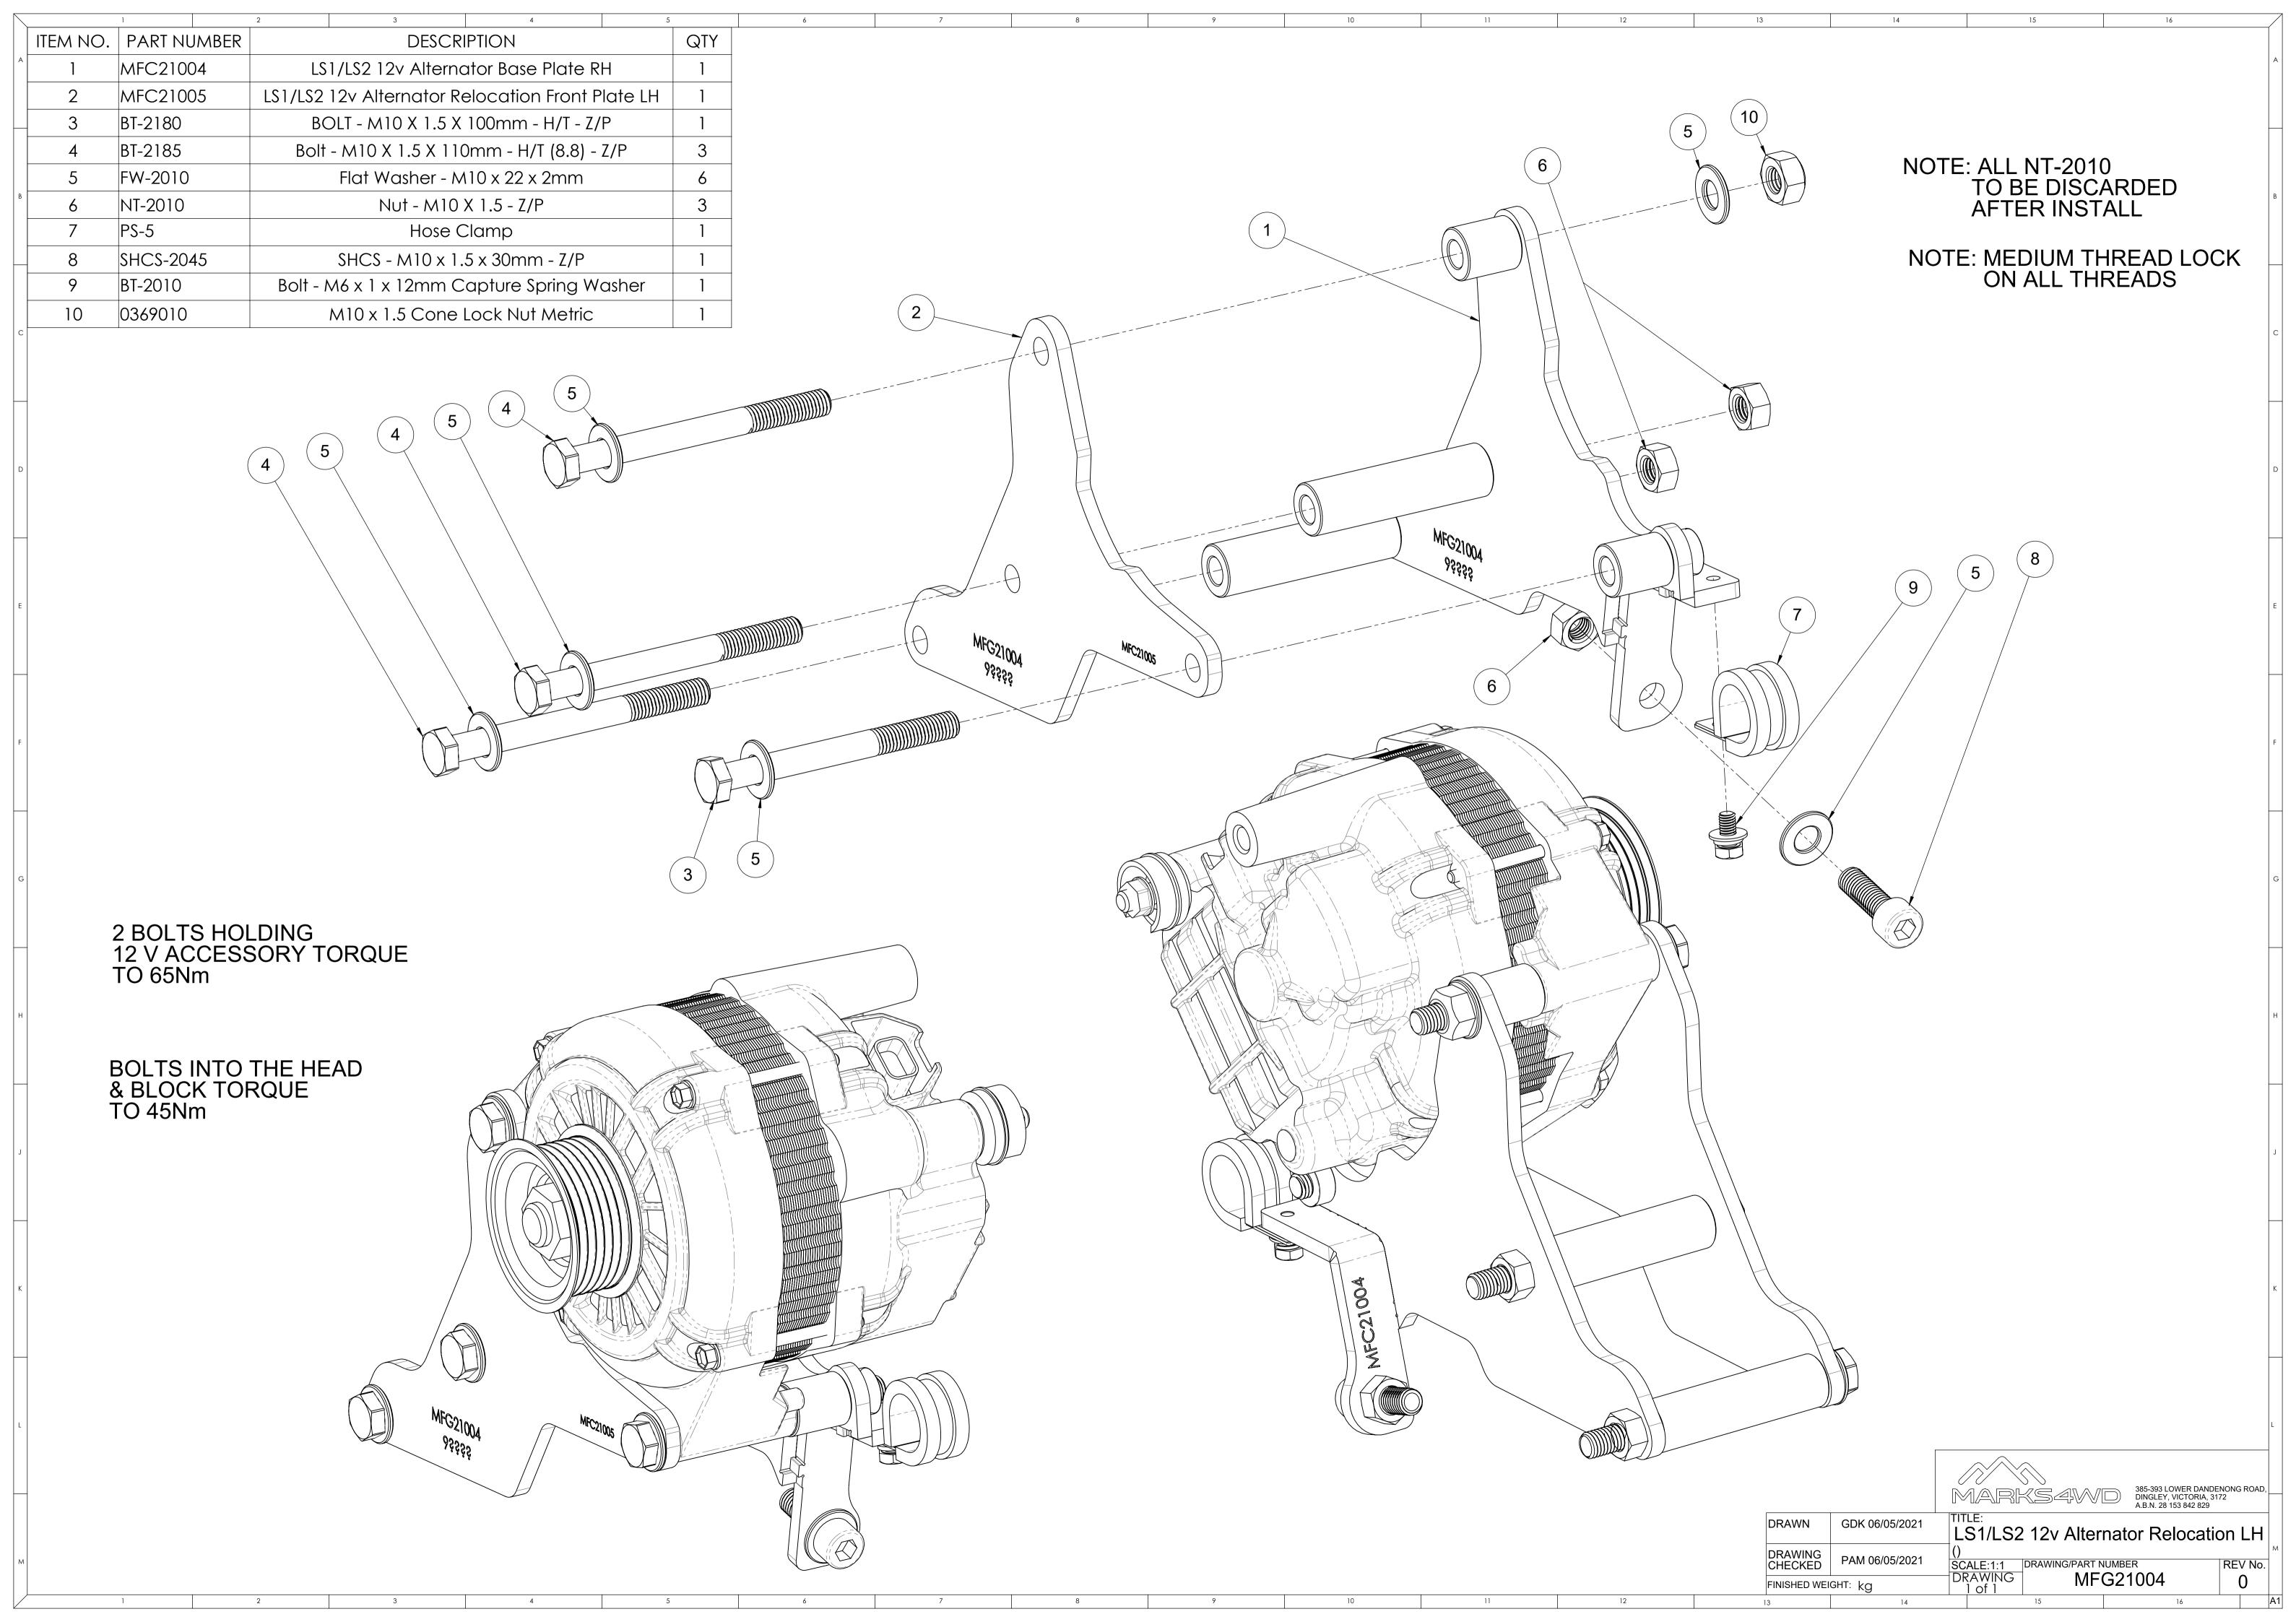

## LS - SERIES ROCKER COVER LIP MODIFICATION

REV No.

LS - ACCMOD - 01

FINISHED WEIGHT: ka