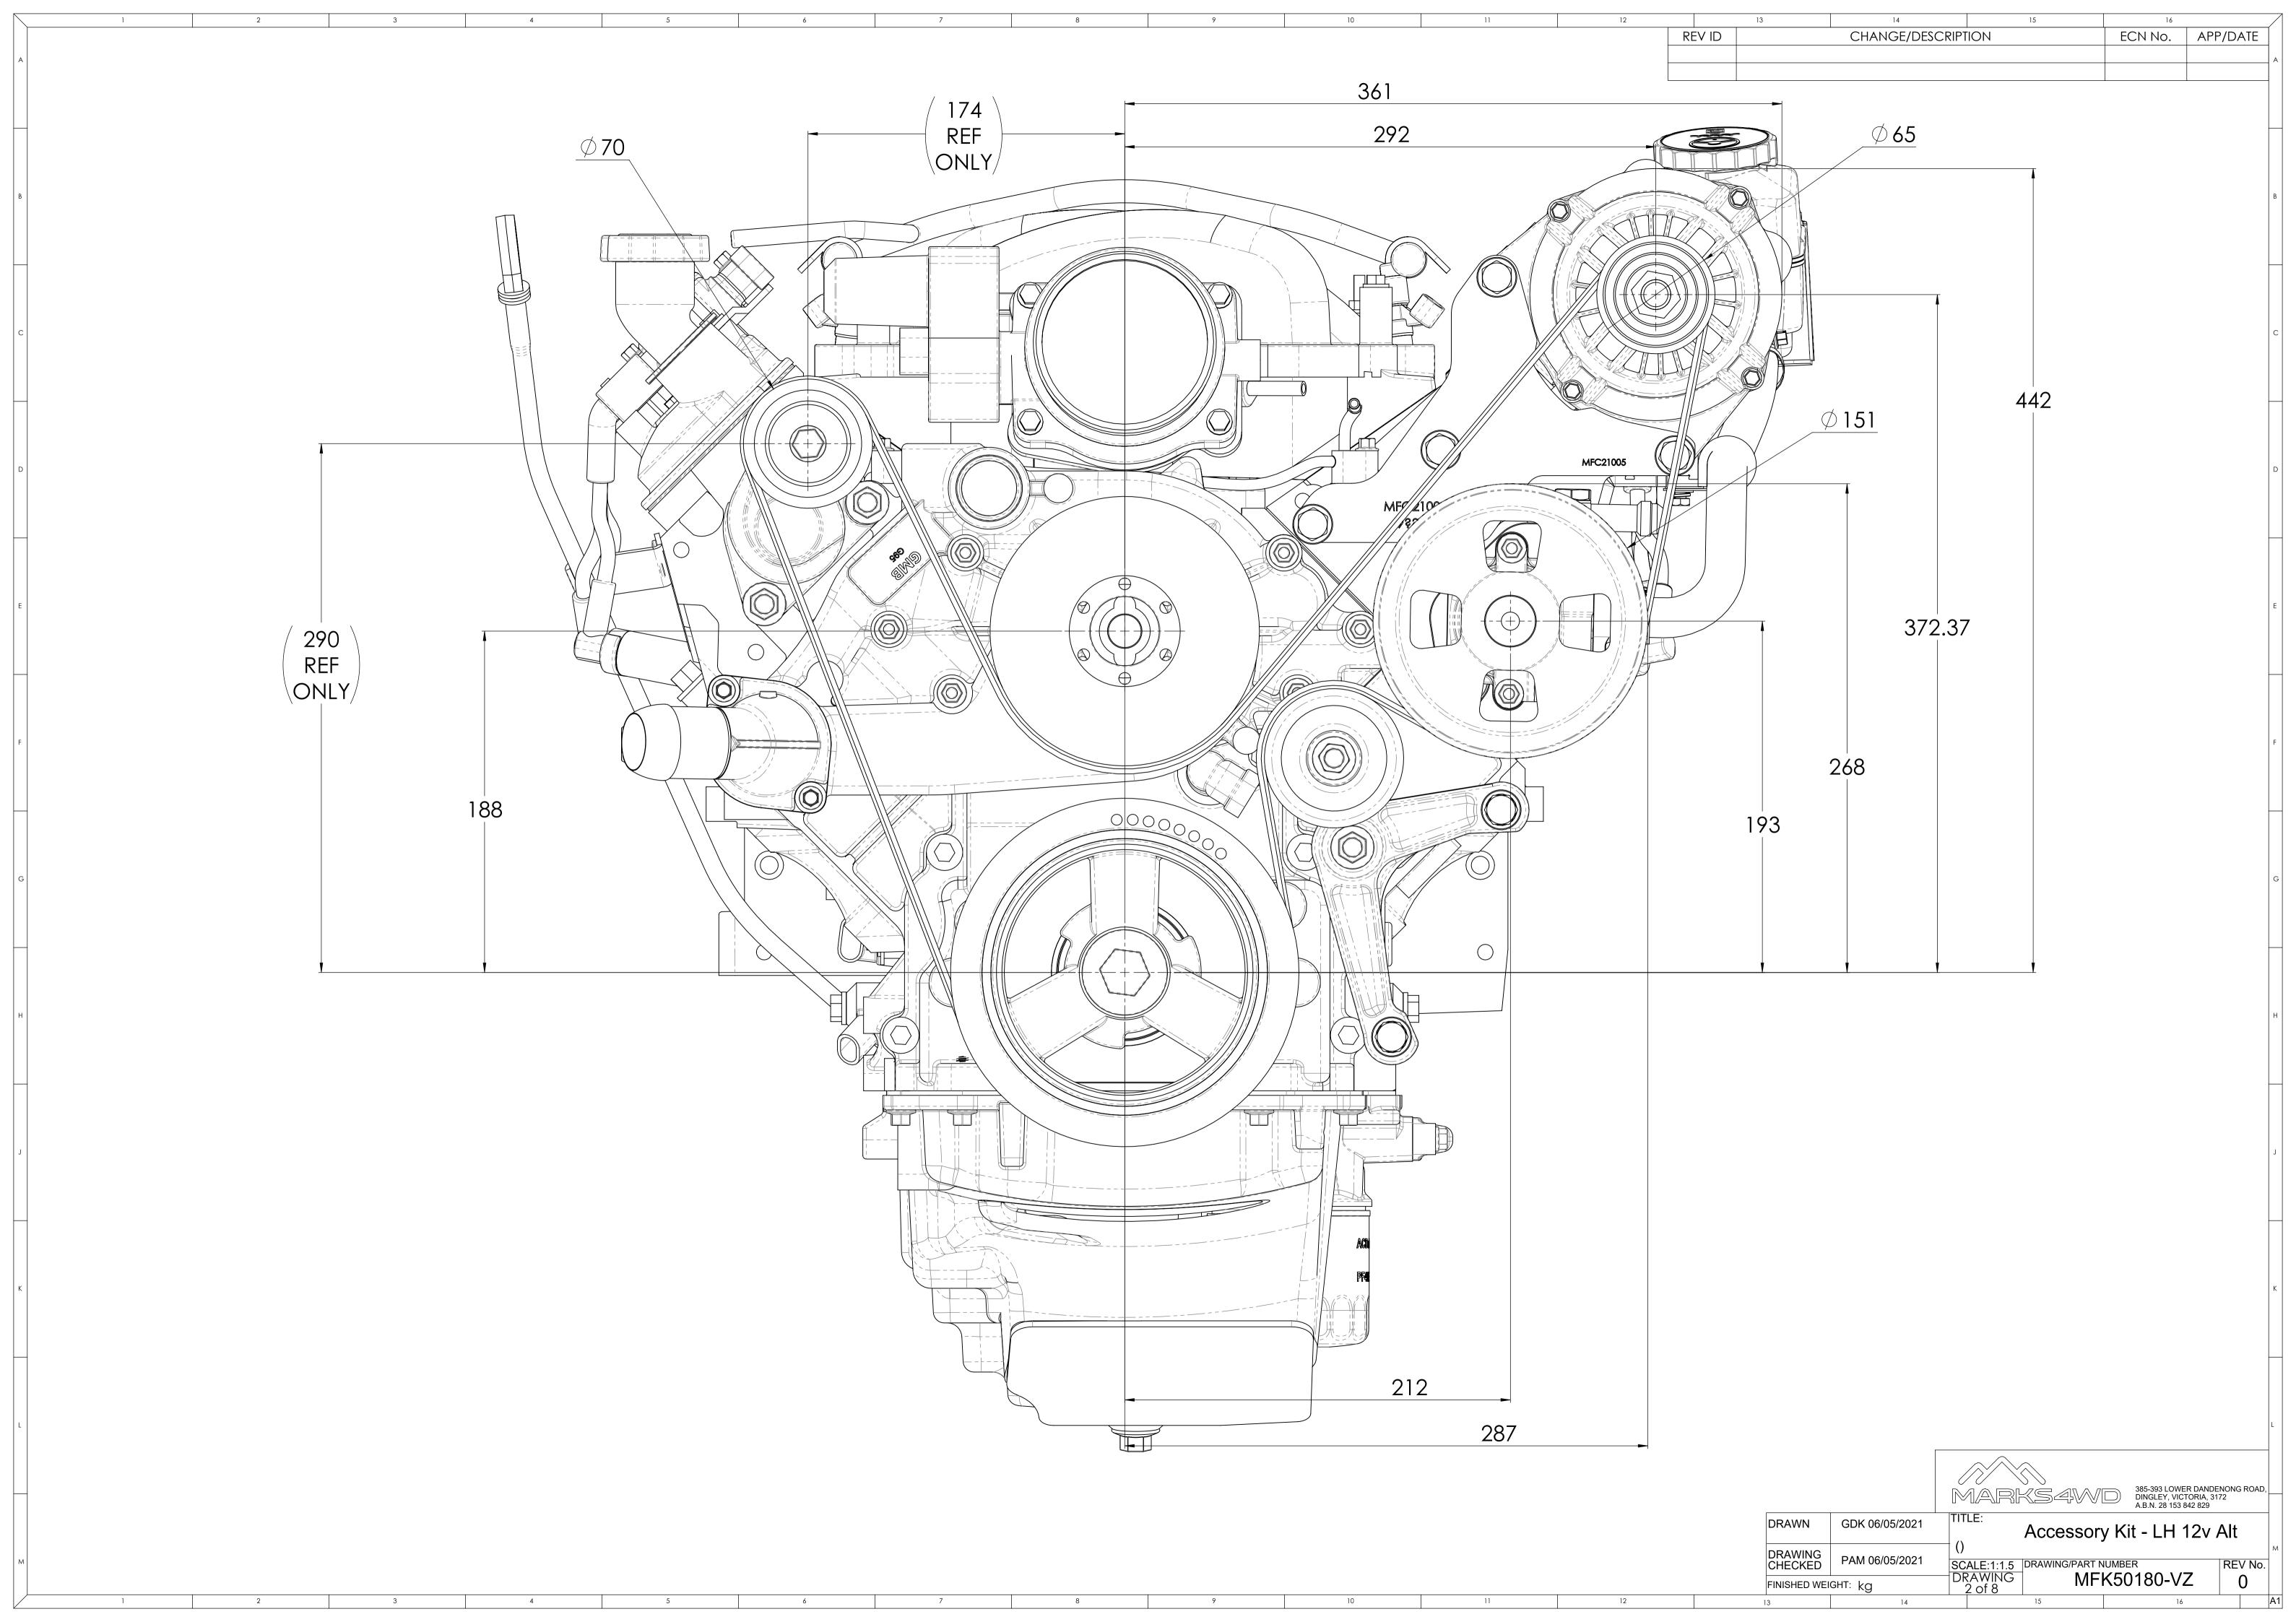

## LS - SERIES ROCKER COVER LIP MODIFICATION

REV No.

LS - ACCMOD - 01

FINISHED WEIGHT: ka