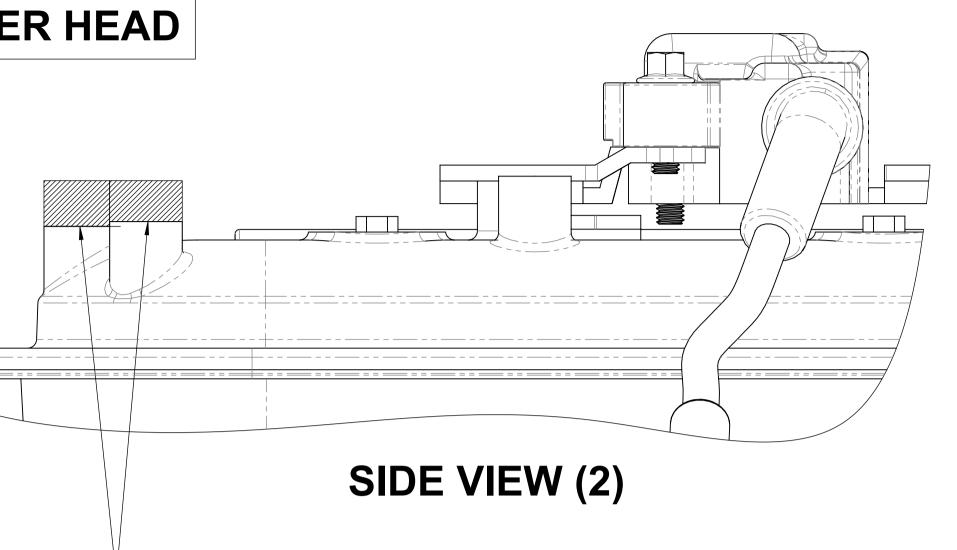

## STANDARD ROCKER COVER

SIDE VIEW (1)

THE BOSS MODIFICATION SHOWS THE PASSENGER SIDE **ROCKER COVER ON THE** PASSENGER SIDE CYLINDER HEAD

MODIFIED ROCKER COVER (OPTION-1)

PASSENGER SIDE ROCKER COVER

REMOVE THE HATCHED AREA AS SHOWN ABOVE UNTIL THE **CLEARANCE FOR THE ACCESSORY** KIT IS ACHIEVED