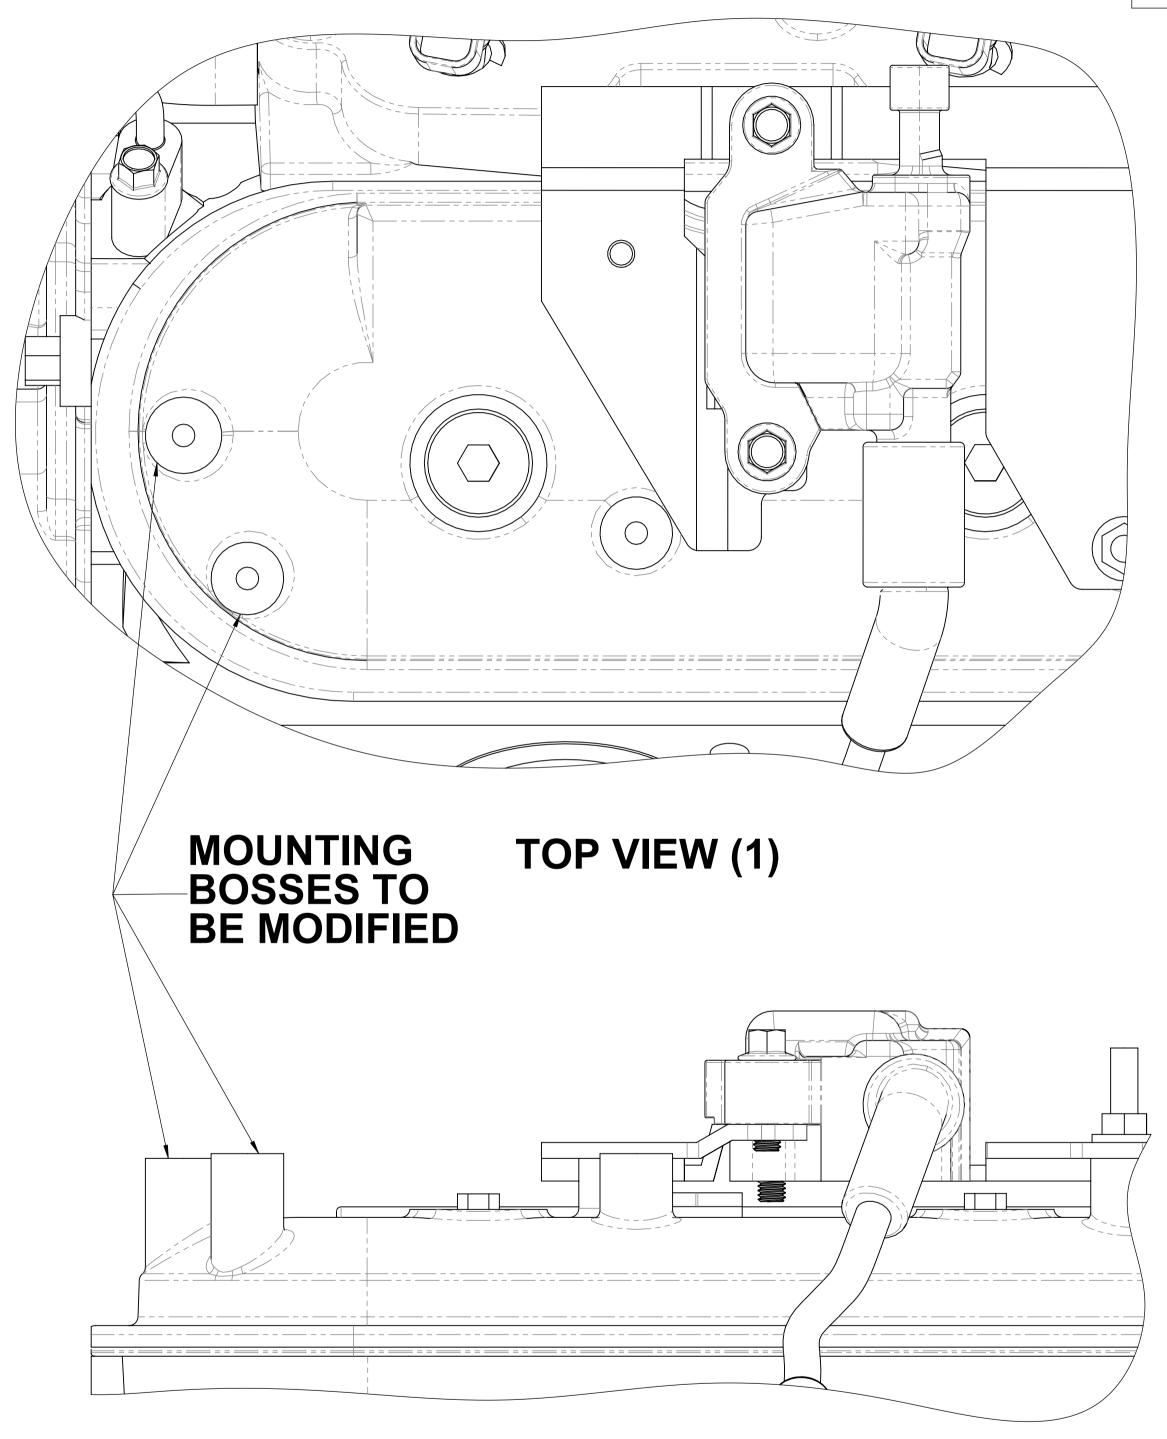

## LS - SERIES ROCKER COVER COIL BOSS MODIFICATION (ROCKER COVERS IN FACTORY POSITION)

THE STANDARD HEIGHT OF THE 2 MOUNTING BOSSES NEED TO BE MODIFIED

> **DECIDE FROM EITHER** (OPTION-1) OR (OPTION-2)

MODIFIED ROCKER COVER (OPTION-2)

PASSENGER SIDE ROCKER COVER

REMOVE THE HATCHED AREA AS SHOWN ABOVE & SMOOTH OFF TO MATCH SHAPE OF COVER