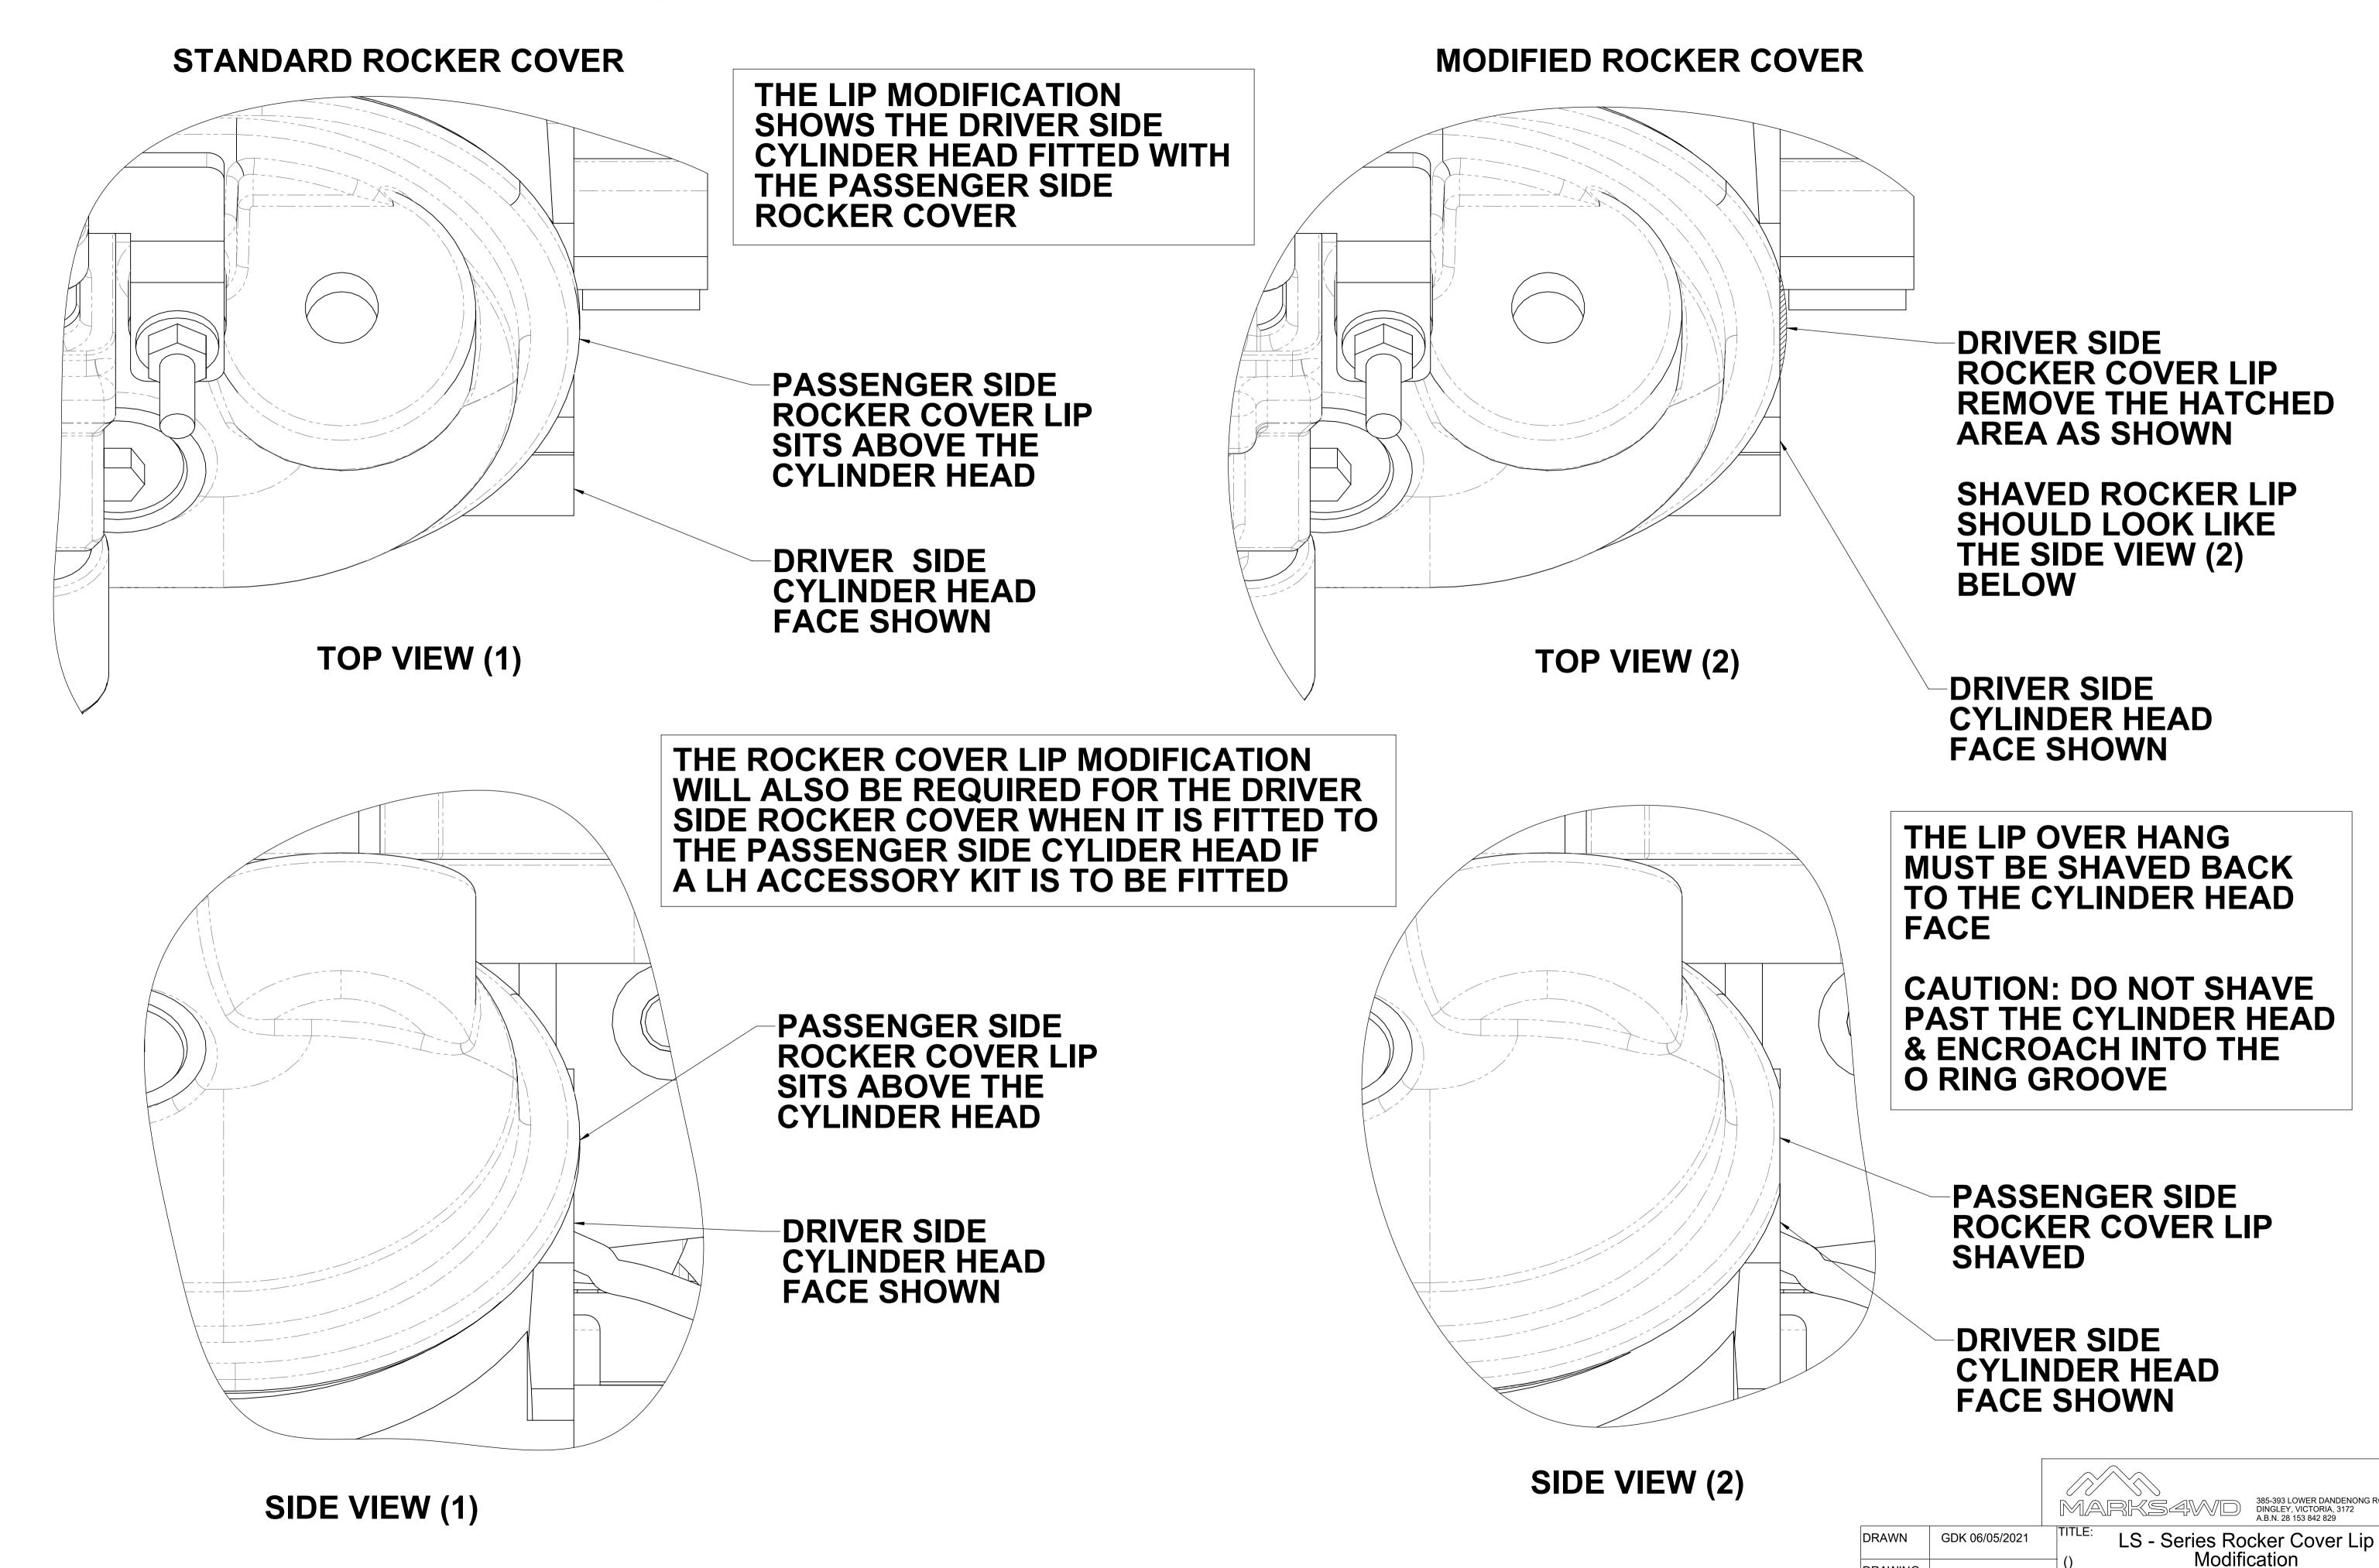

## LS - SERIES ROCKER COVER LIP MODIFICATION

REV No.

LS - ACCMOD - 01

FINISHED WEIGHT: ka

## LS - SERIES ROCKER COVER COIL BOSS MODIFICATION (ROCKER COVERS IN FACTORY POSITION)

## STANDARD ROCKER COVER

SIDE VIEW (1)

THE BOSS MODIFICATION SHOWS THE PASSENGER SIDE **ROCKER COVER ON THE** PASSENGER SIDE CYLINDER HEAD

MODIFIED ROCKER COVER (OPTION-1)

PASSENGER SIDE ROCKER COVER

REMOVE THE HATCHED AREA AS SHOWN ABOVE UNTIL THE **CLEARANCE FOR THE ACCESSORY** KIT IS ACHIEVED

THE STANDARD HEIGHT OF THE 2 MOUNTING BOSSES NEED TO BE MODIFIED

> **DECIDE FROM EITHER** (OPTION-1) OR (OPTION-2)

MODIFIED ROCKER COVER (OPTION-2)

PASSENGER SIDE ROCKER COVER

REMOVE THE HATCHED AREA AS SHOWN ABOVE & SMOOTH OFF TO MATCH SHAPE OF COVER