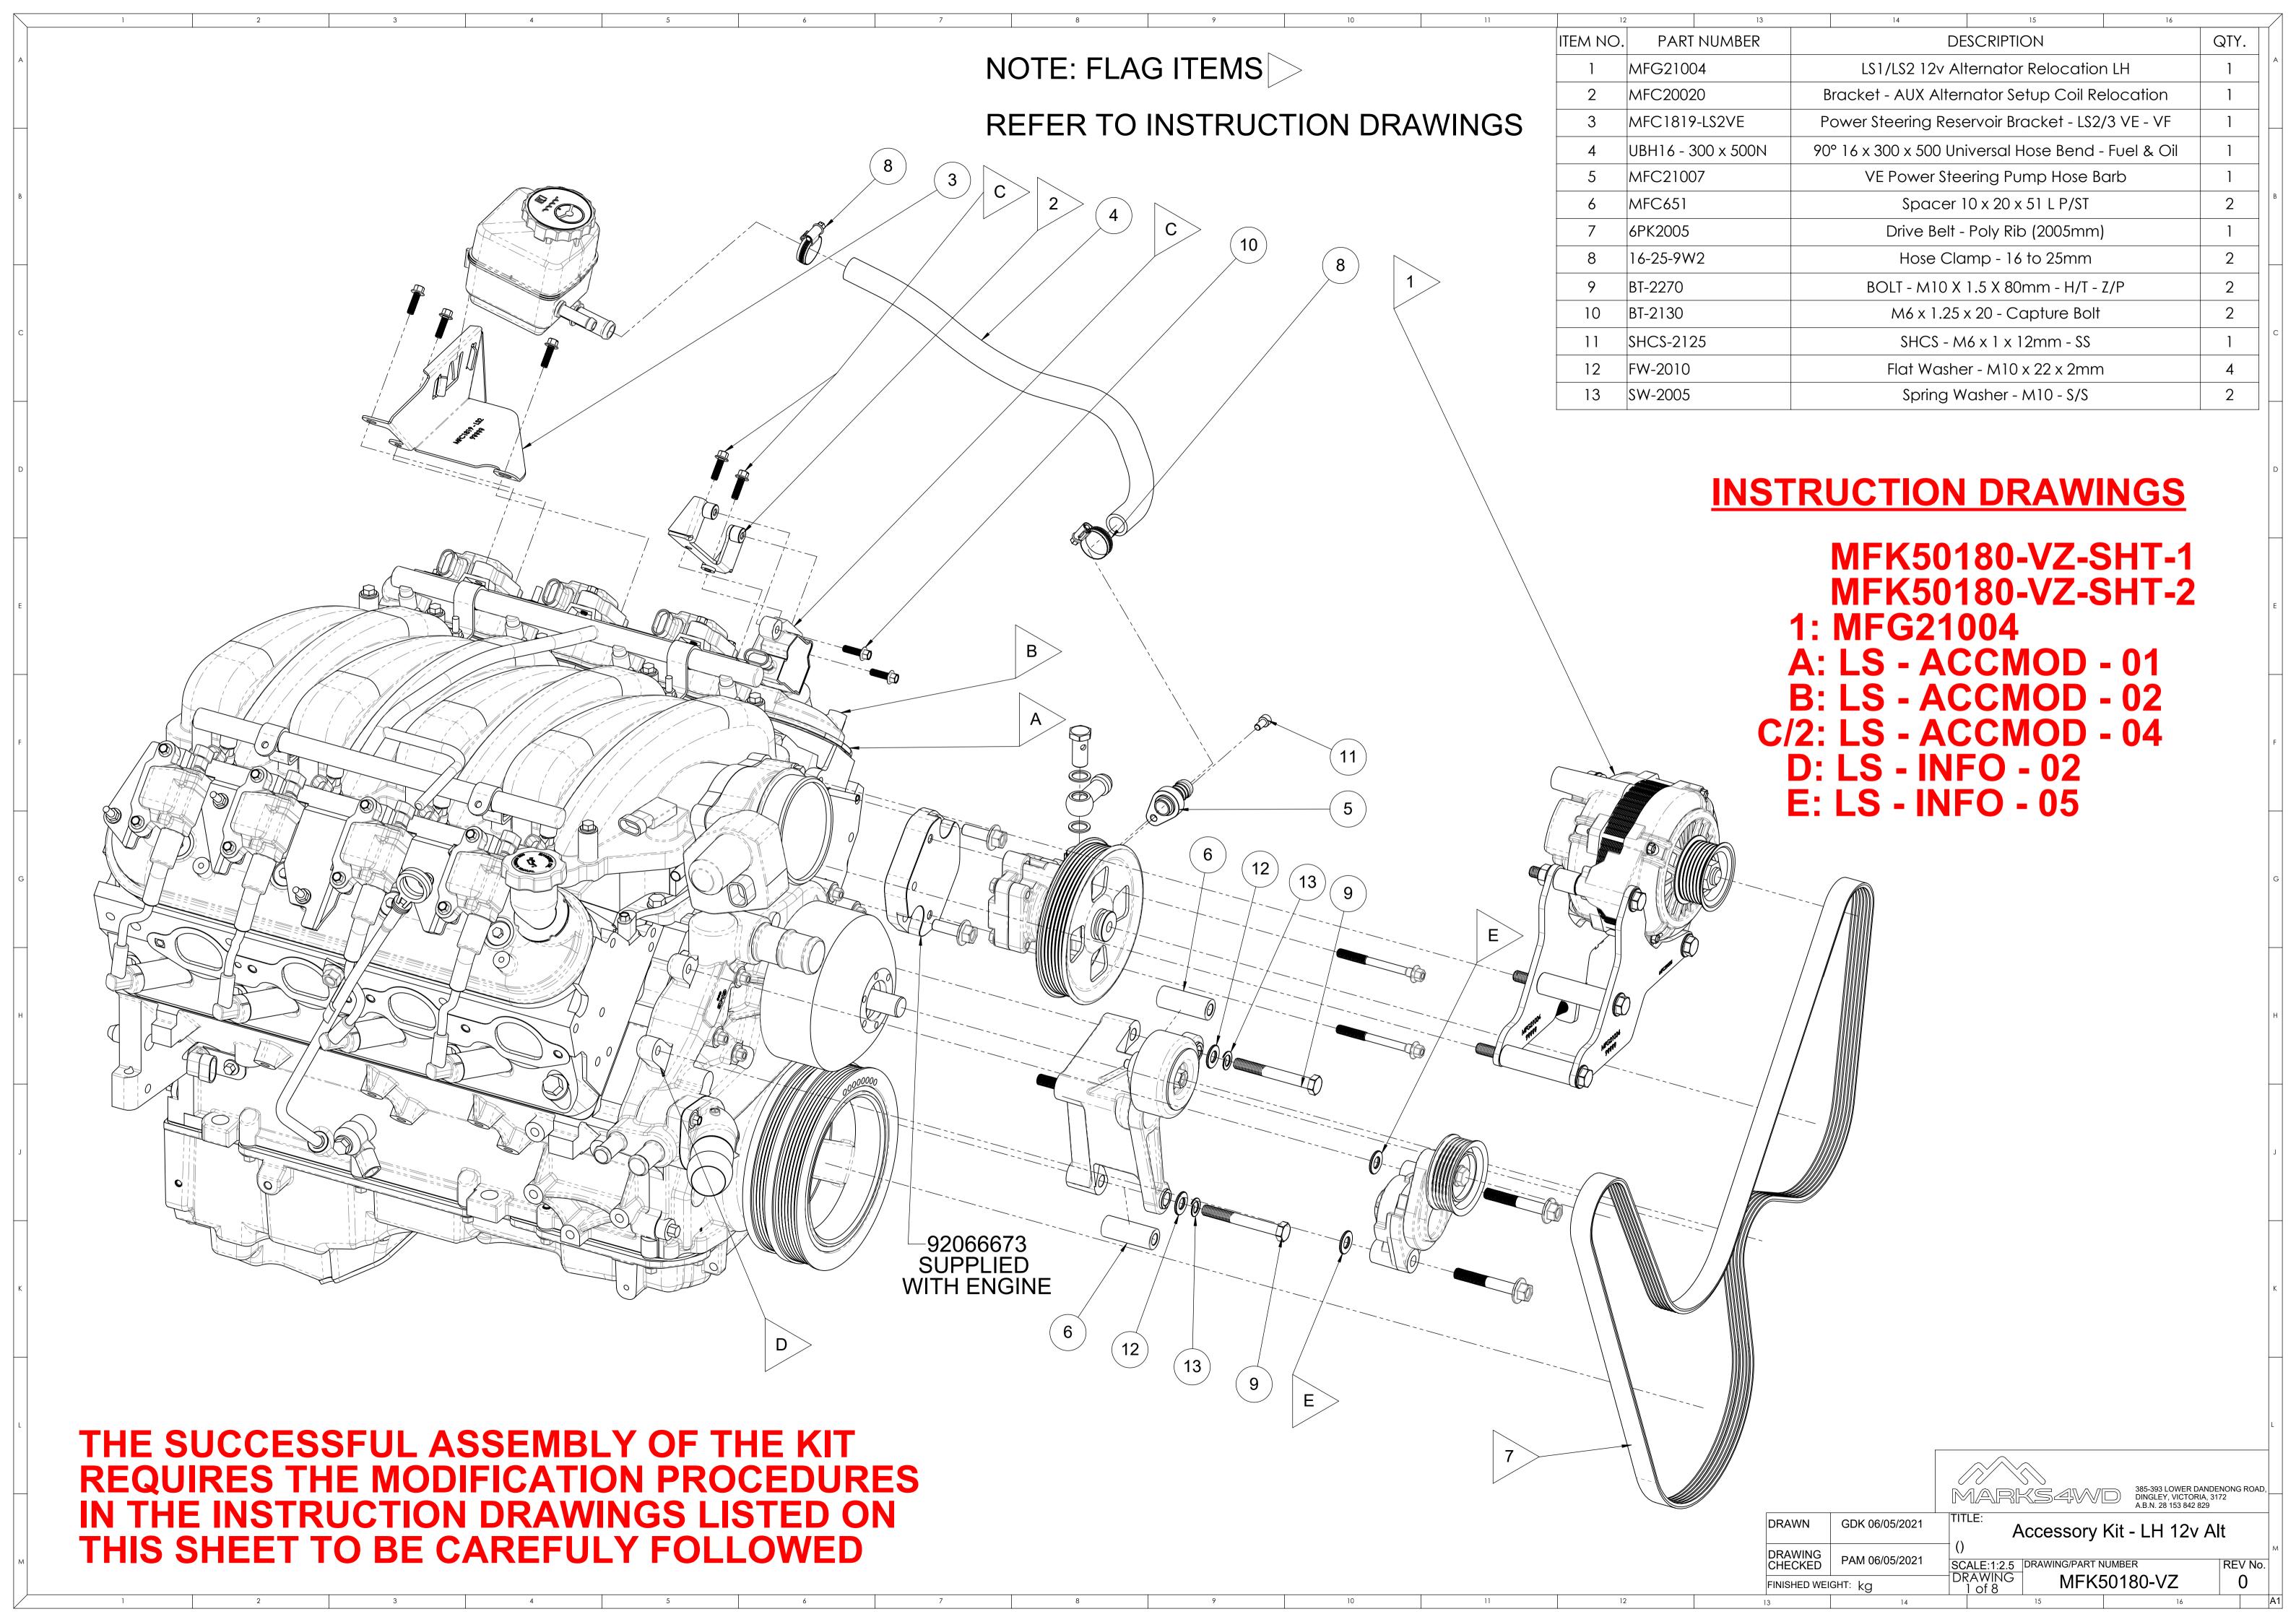

## LS - SERIES ROCKER COVER LIP MODIFICATION

REV No.

LS - ACCMOD - 01

FINISHED WEIGHT: ka