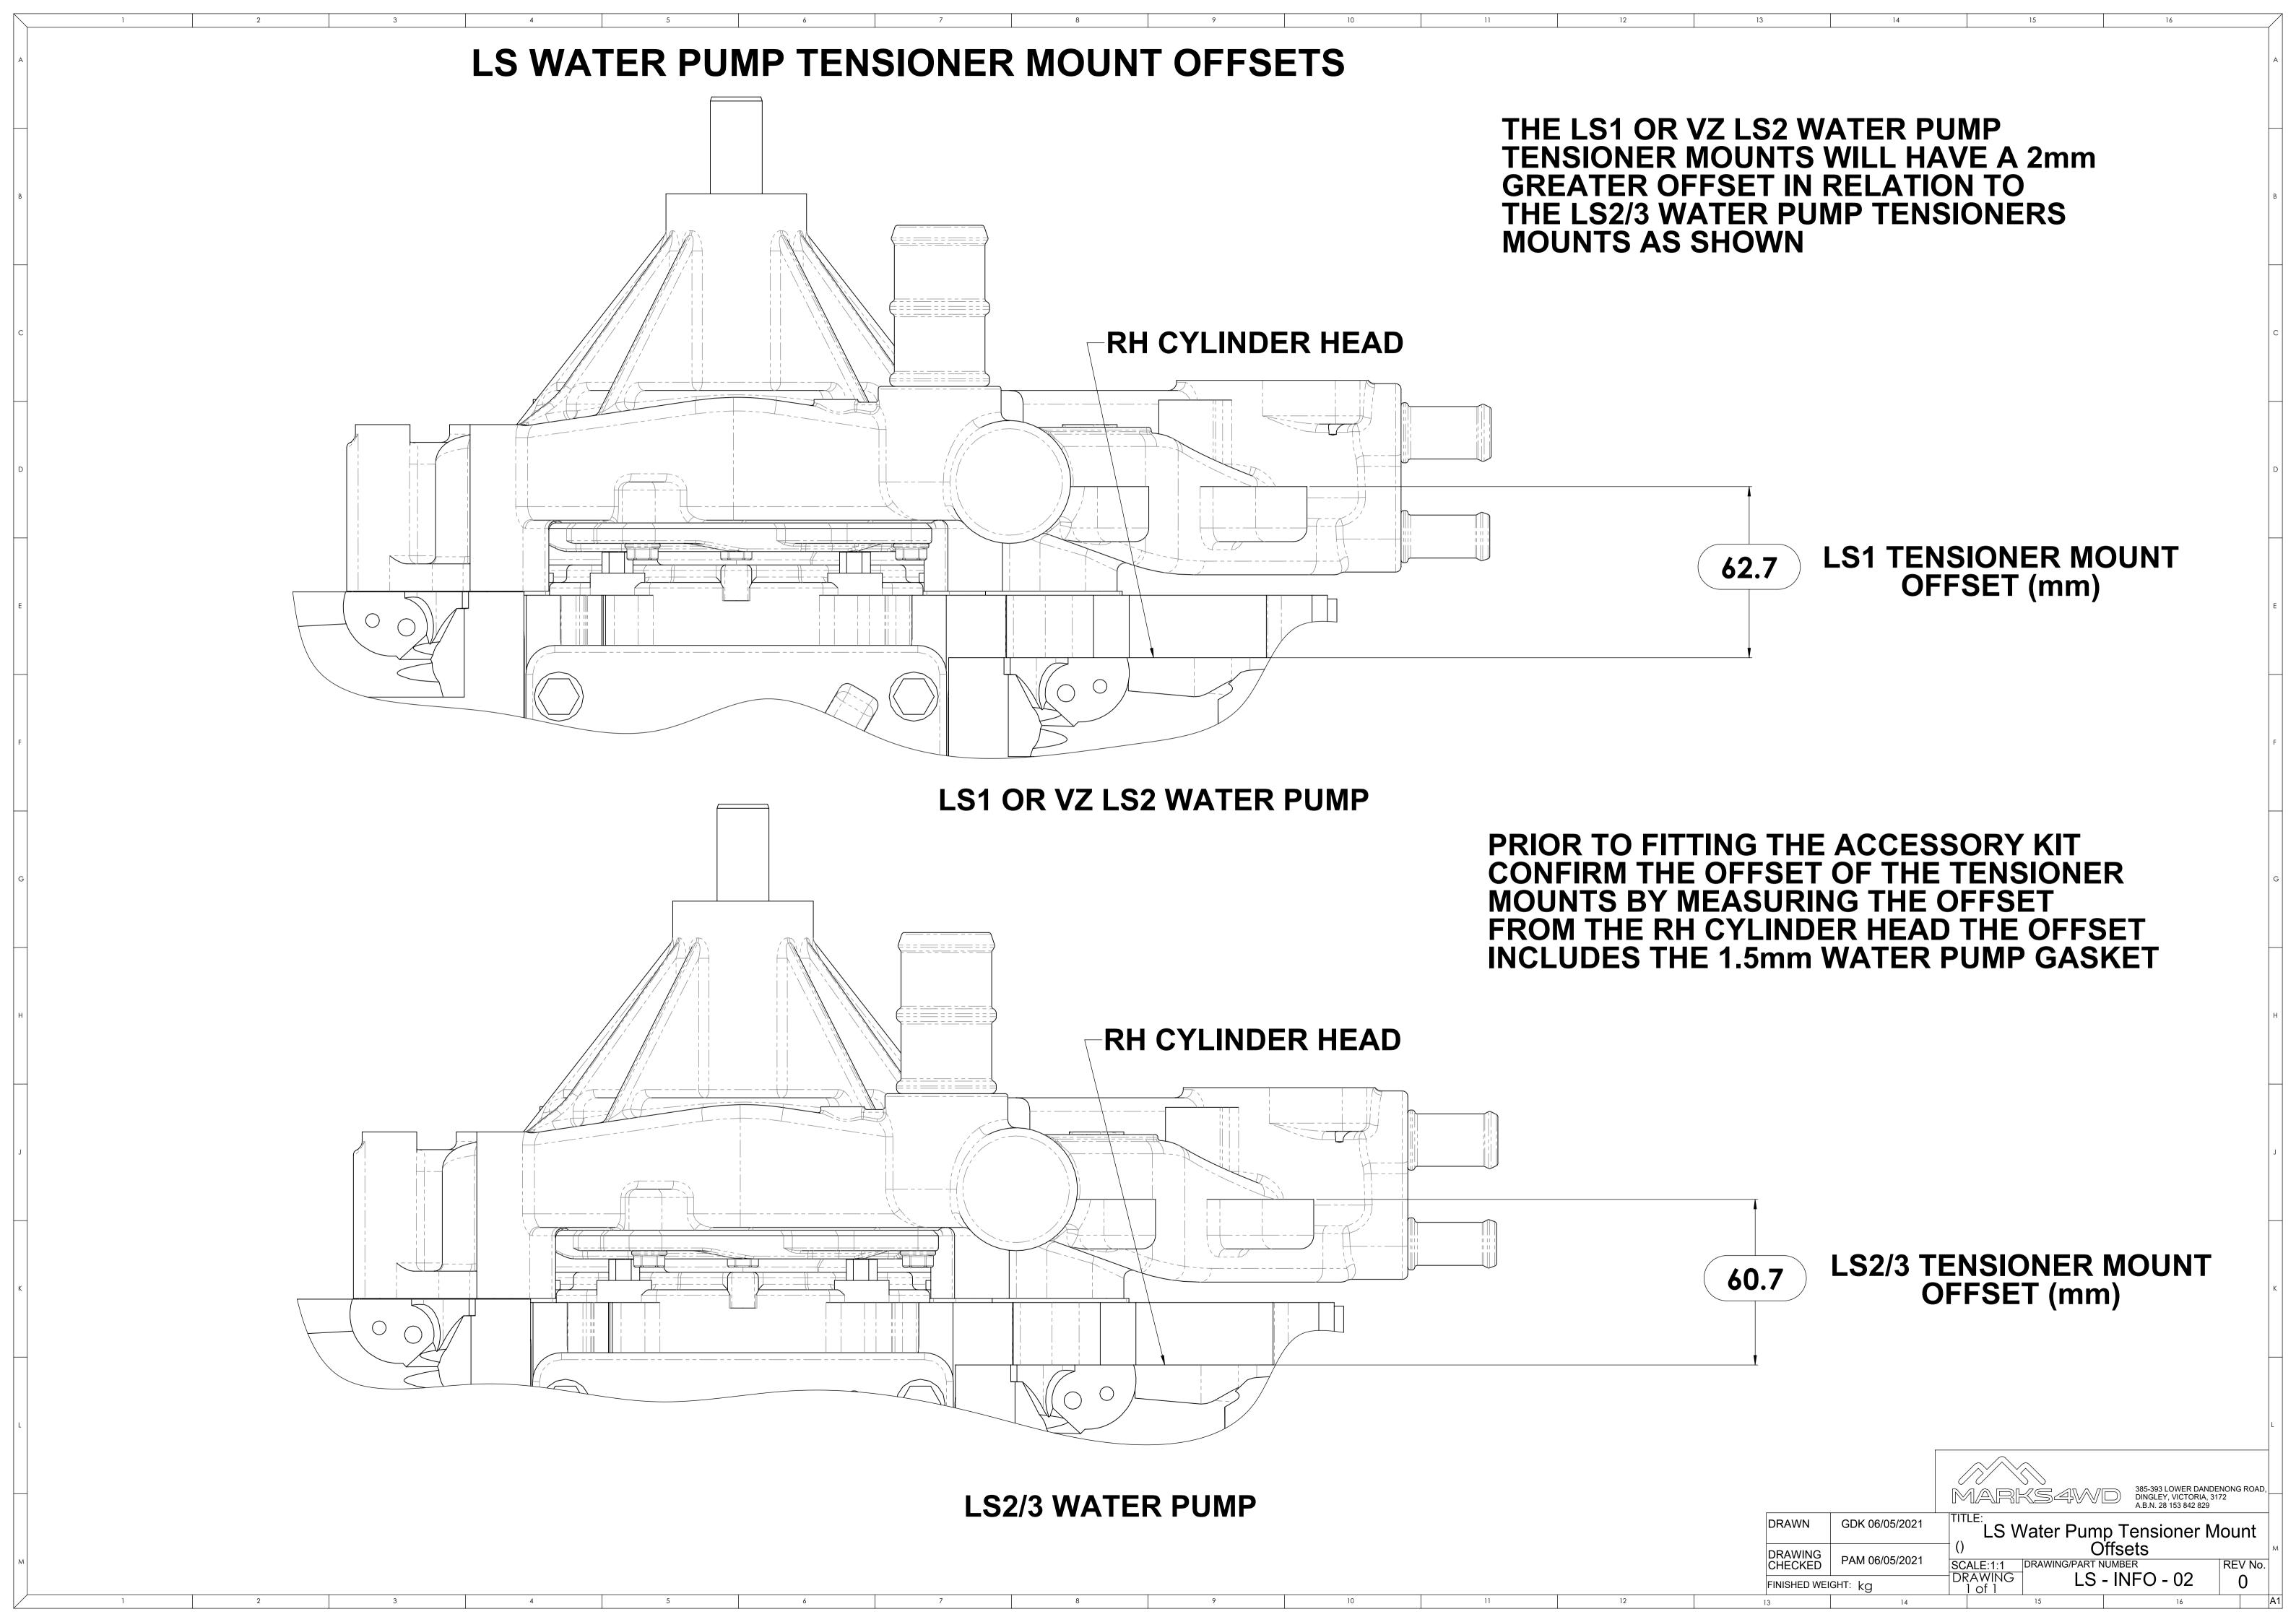

BRACKET MODIFICATION FOR COIL RELOCATION BRAKET MFC20020 (ROCKER COVERS IN FACTORY POSITION)

#### REMOVE THE HATCHED AREA -**AS SHOWN TO ALLOW** FITMENT OF THE COIL RELOCATION BRACKET

#### STANDARD PASSENGER SIDE **COIL BRACKET**







**ROCKER COVER MODIFICATION** IS REQUIRED BEFORE COIL RELOCATION

**REFER TO DRAWING:-**

(LS - ACCMOD - 01) LS - SERIES ROCKER COVER LIP MODIFICATION

(LS - ACCMOD - 02) LS - SERIES ROCKER COVER COIL BOSS MODIFICATION

#### MODIFIED PASSENGER SIDE **COIL BRACKET**



MODIFIED PASSENGER SIDE COIL BRACKET AS SHOWN IN TOP VIEW (2) & SIDE VIEW (2)



FINISHED WEIGHT: ka

SIDE VIEW (2)

GDK 06/05/2021

LS - Series Passenger Side Coil
Bracket Modification

LS - ACCMOD - 04

**EXPLODE VIEW** 

# MFC20020 **USE SUPPLIED** 2 x M6 x 20 **FLANGED BOLTS** BT-2130