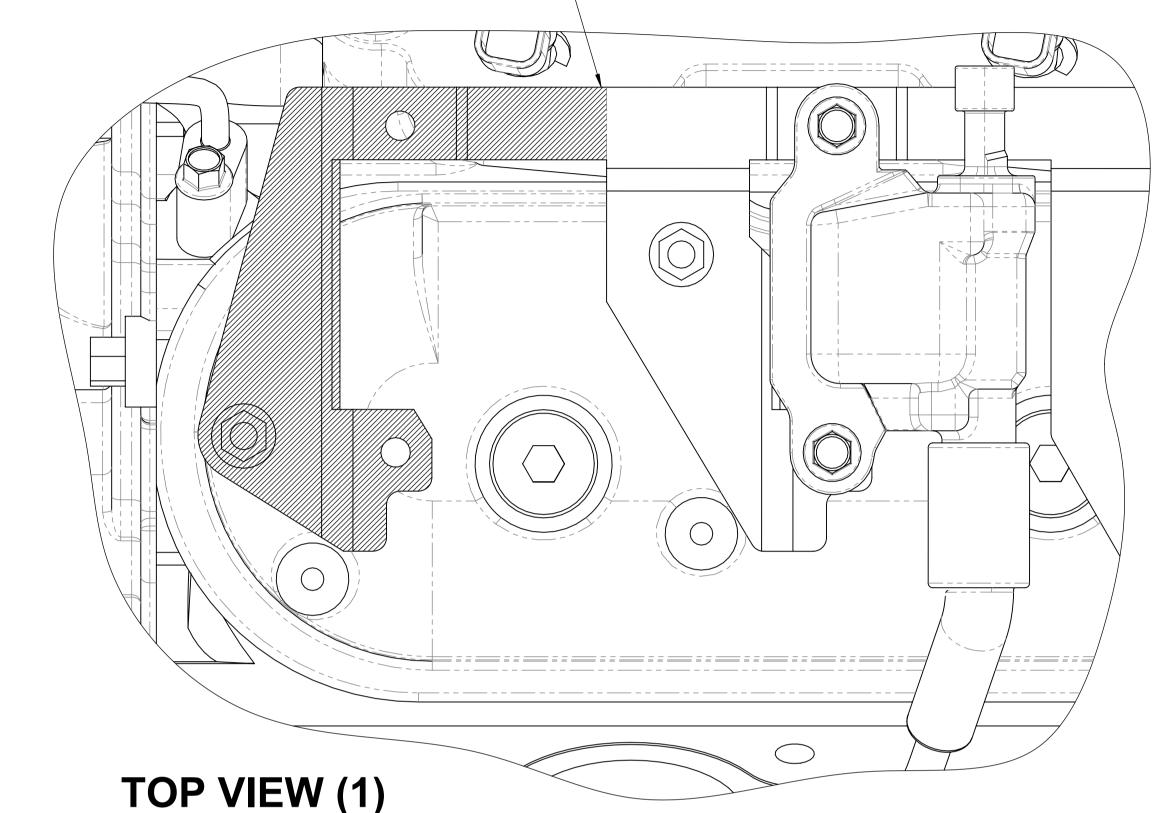

## LS - SERIES ROCKER COVER COIL BOSS MODIFICATION (ROCKER COVERS IN FACTORY POSITION)

THE STANDARD HEIGHT OF THE 2 MOUNTING BOSSES NEED TO BE MODIFIED

> **DECIDE FROM EITHER** (OPTION-1) OR (OPTION-2)

MODIFIED ROCKER COVER (OPTION-2)

PASSENGER SIDE ROCKER COVER

REMOVE THE HATCHED AREA AS SHOWN ABOVE & SMOOTH OFF TO MATCH SHAPE OF COVER