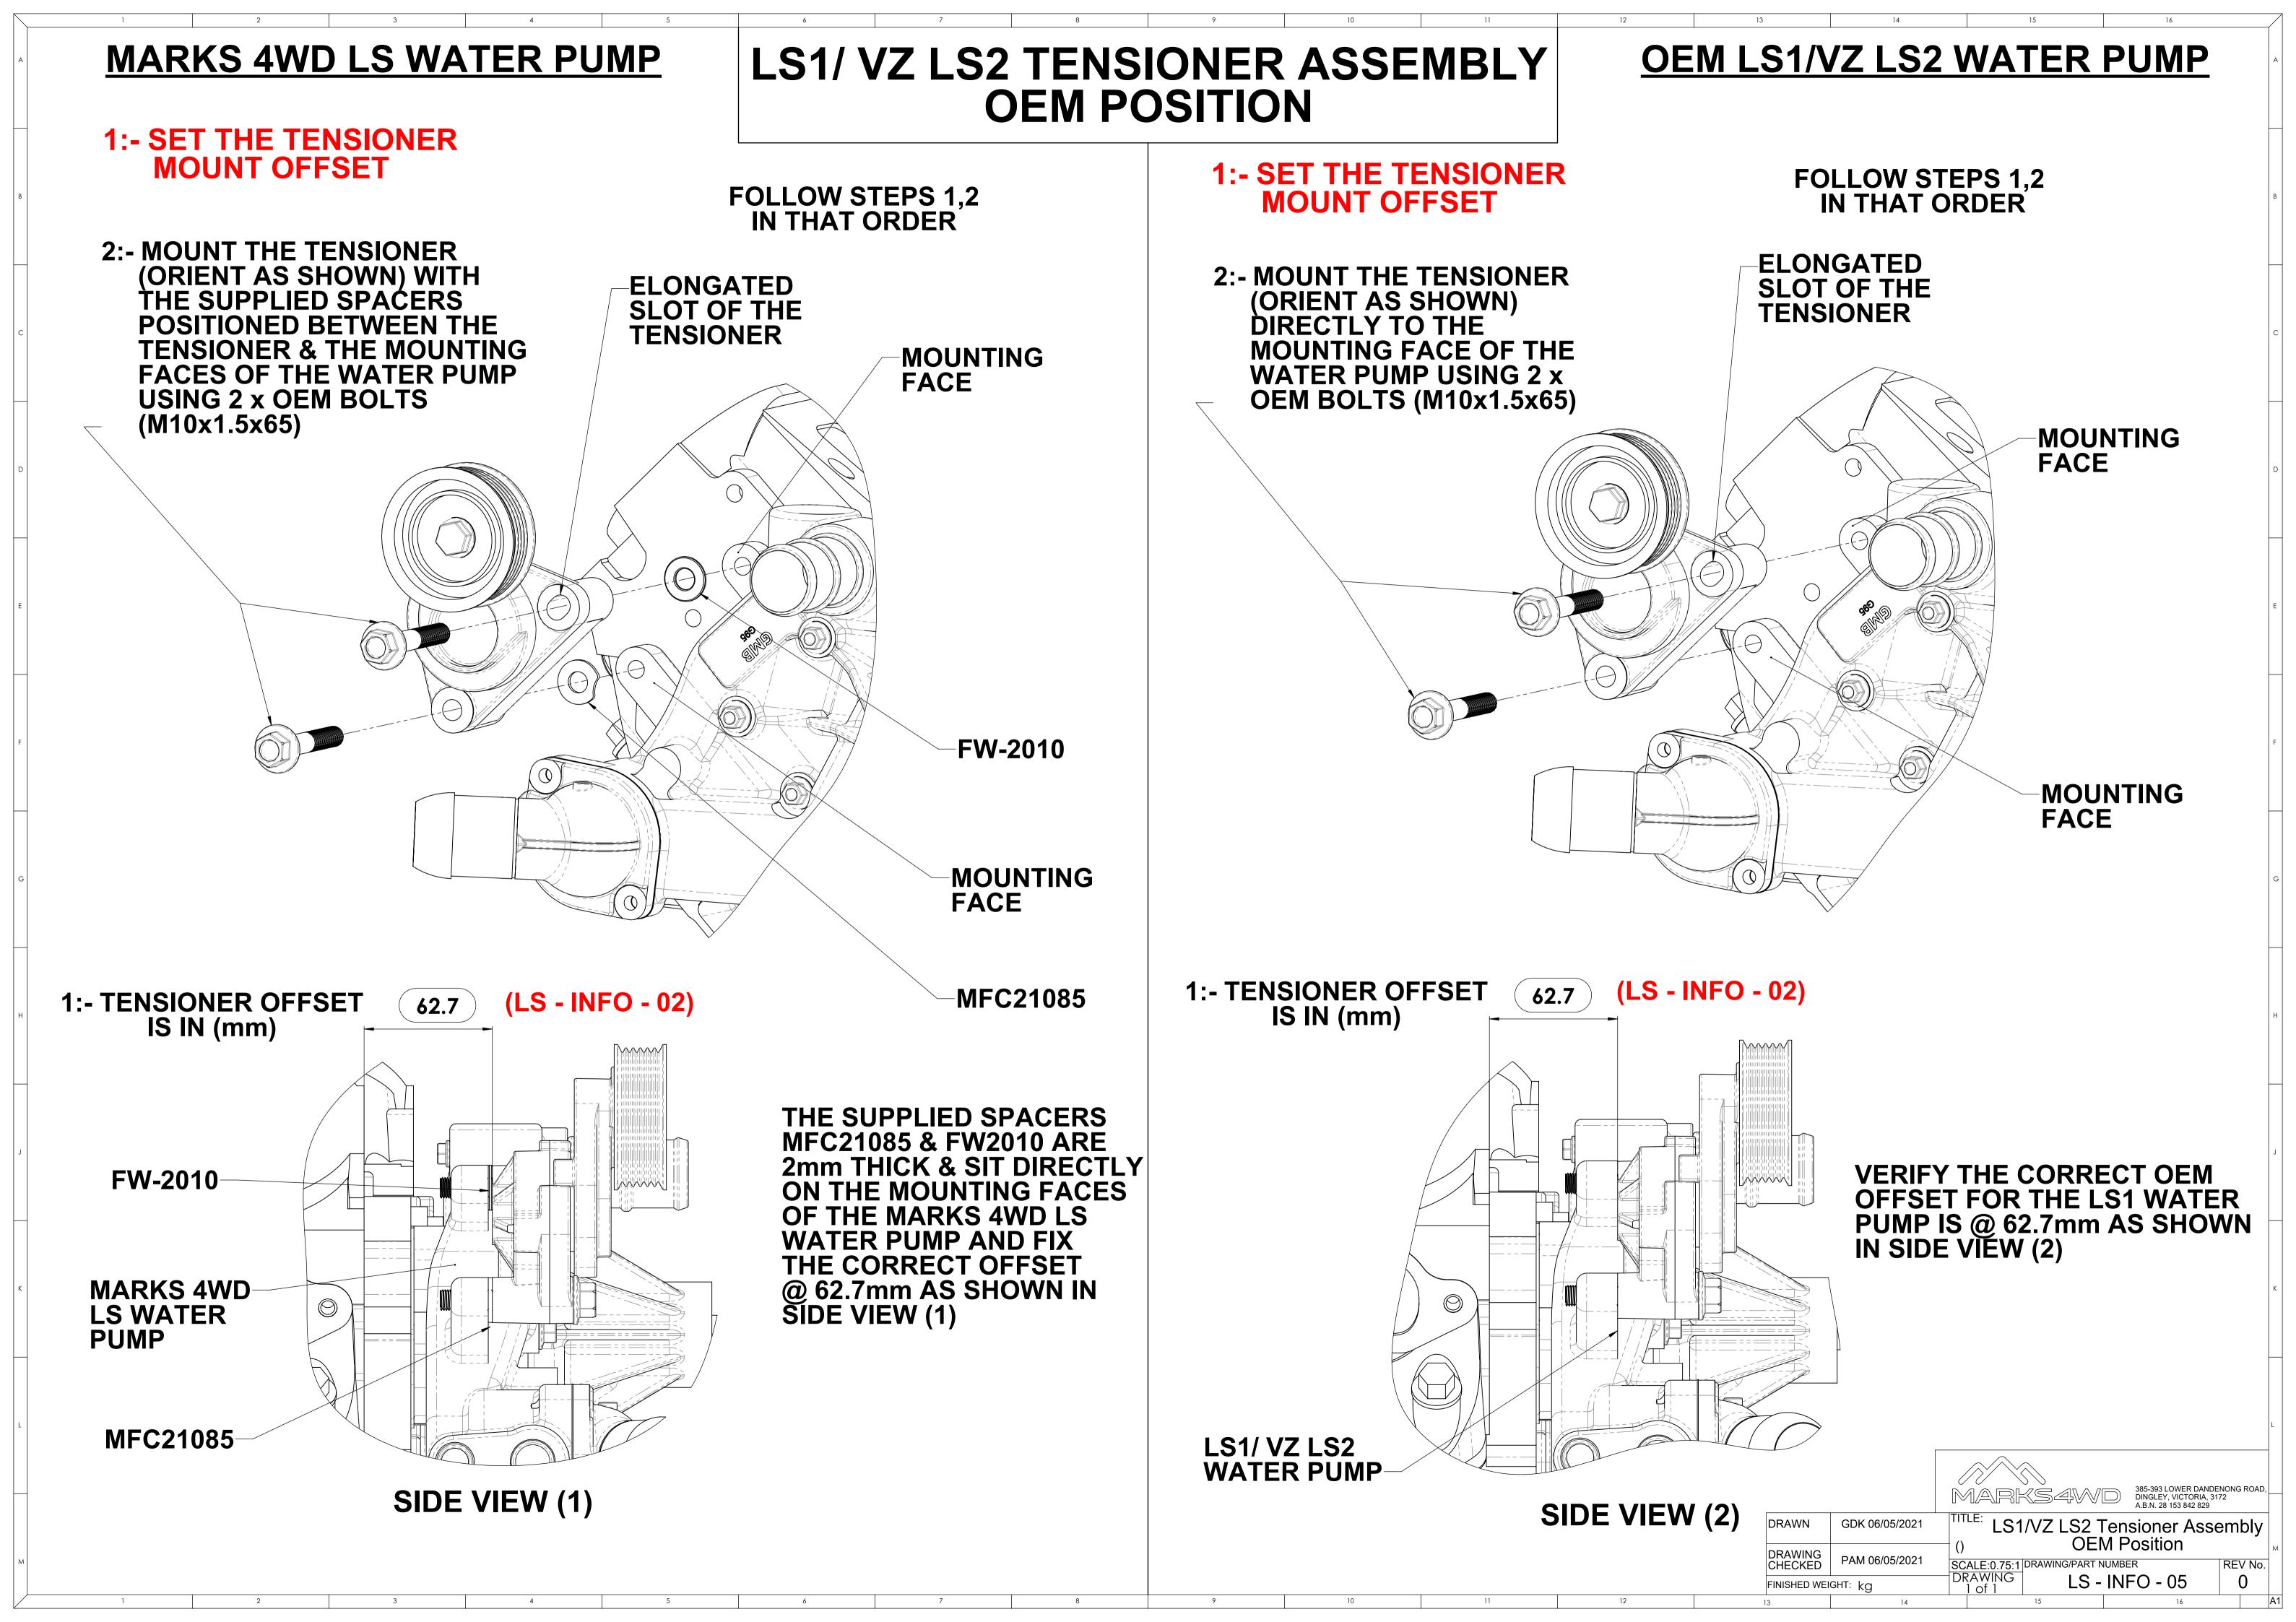

## LS - SERIES ROCKER COVER LIP MODIFICATION

REV No.

LS - ACCMOD - 01

FINISHED WEIGHT: ka