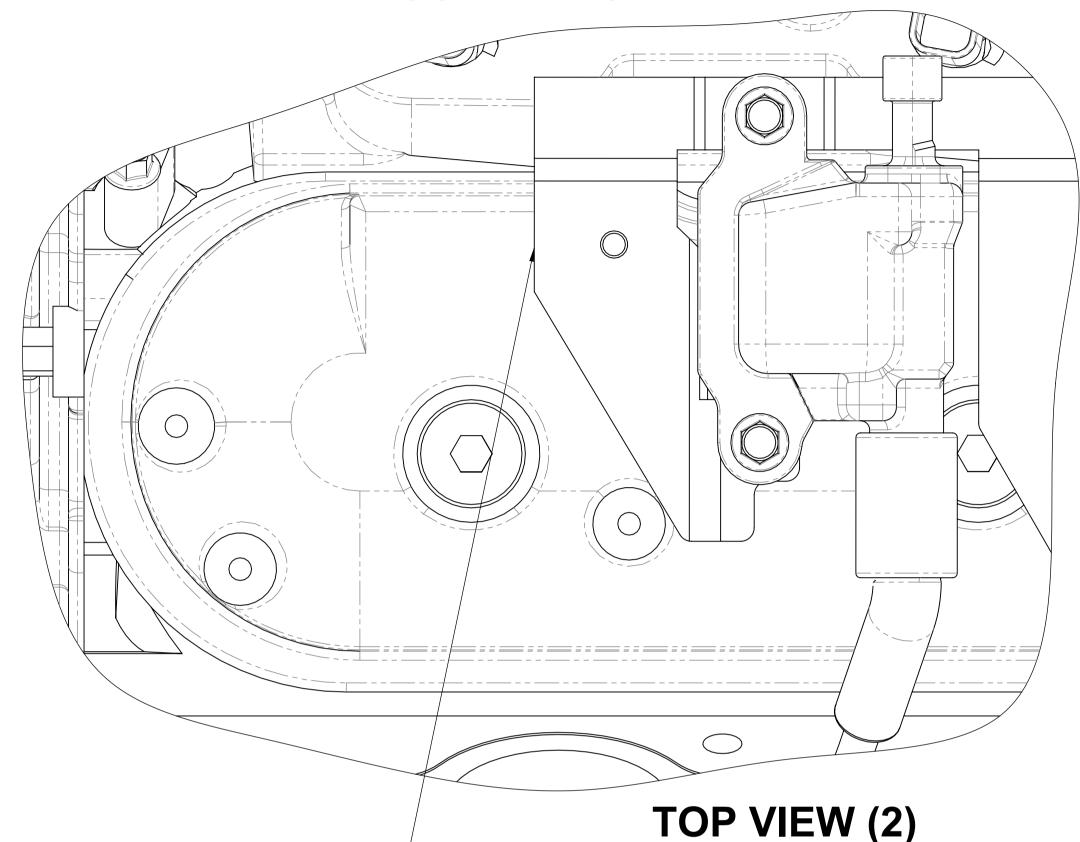

#### MODIFIED PASSENGER SIDE **COIL BRACKET**

MODIFIED PASSENGER SIDE COIL BRACKET AS SHOWN IN TOP VIEW (2) & SIDE VIEW (2)

FINISHED WEIGHT: ka

SIDE VIEW (2)

GDK 06/05/2021

LS - Series Passenger Side Coil
Bracket Modification