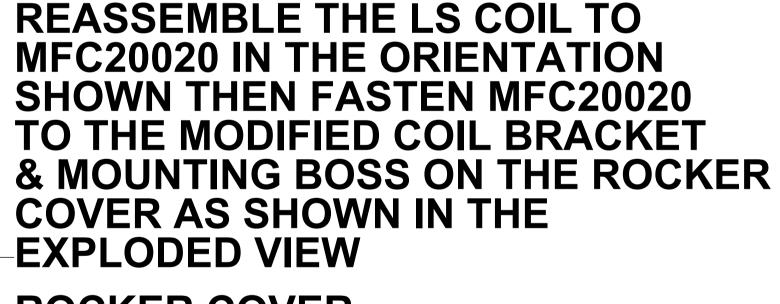

LS - ACCMOD - 04

**EXPLODE VIEW** 

# MFC20020 **USE SUPPLIED** 2 x M6 x 20 **FLANGED BOLTS** BT-2130