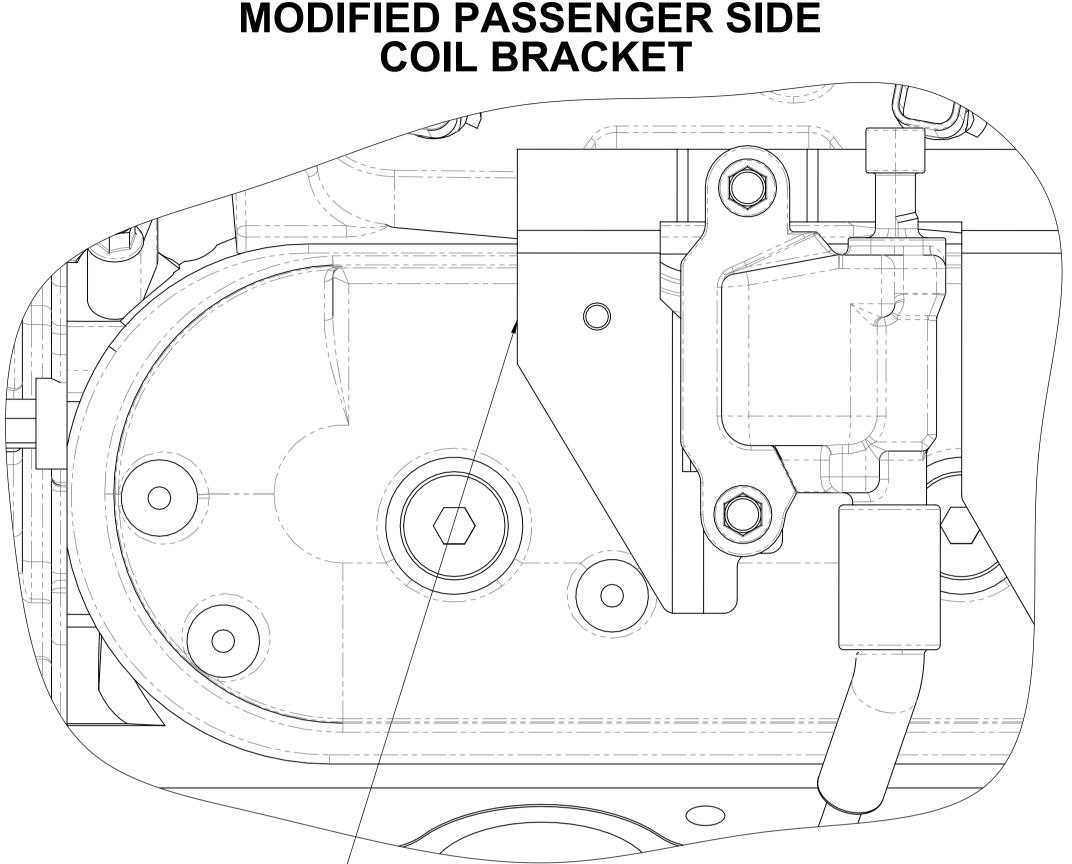

# **LS - SERIES PASSENGER SIDE COIL BRACKET MODIFICATION FOR COIL RELOCATION BRAKET MFC20028** (ROCKER COVERS IN FACTORY POSITION)

**REASSEMBLE THE LS COILS TO** MFC20028 IN THE ORIENTATION **SHOWN THEN FASTEN MFC20028** TO THE MODIFIED COIL BRACKET **ON THE ROCKER COVER AS SHOWN** IN THE EXPLODED VIEW

### MODIFIED PASSENGER SIDE **COIL BRACKET AS SHOWN IN** TOP VIEW (2) & SIDE VIEW (2)