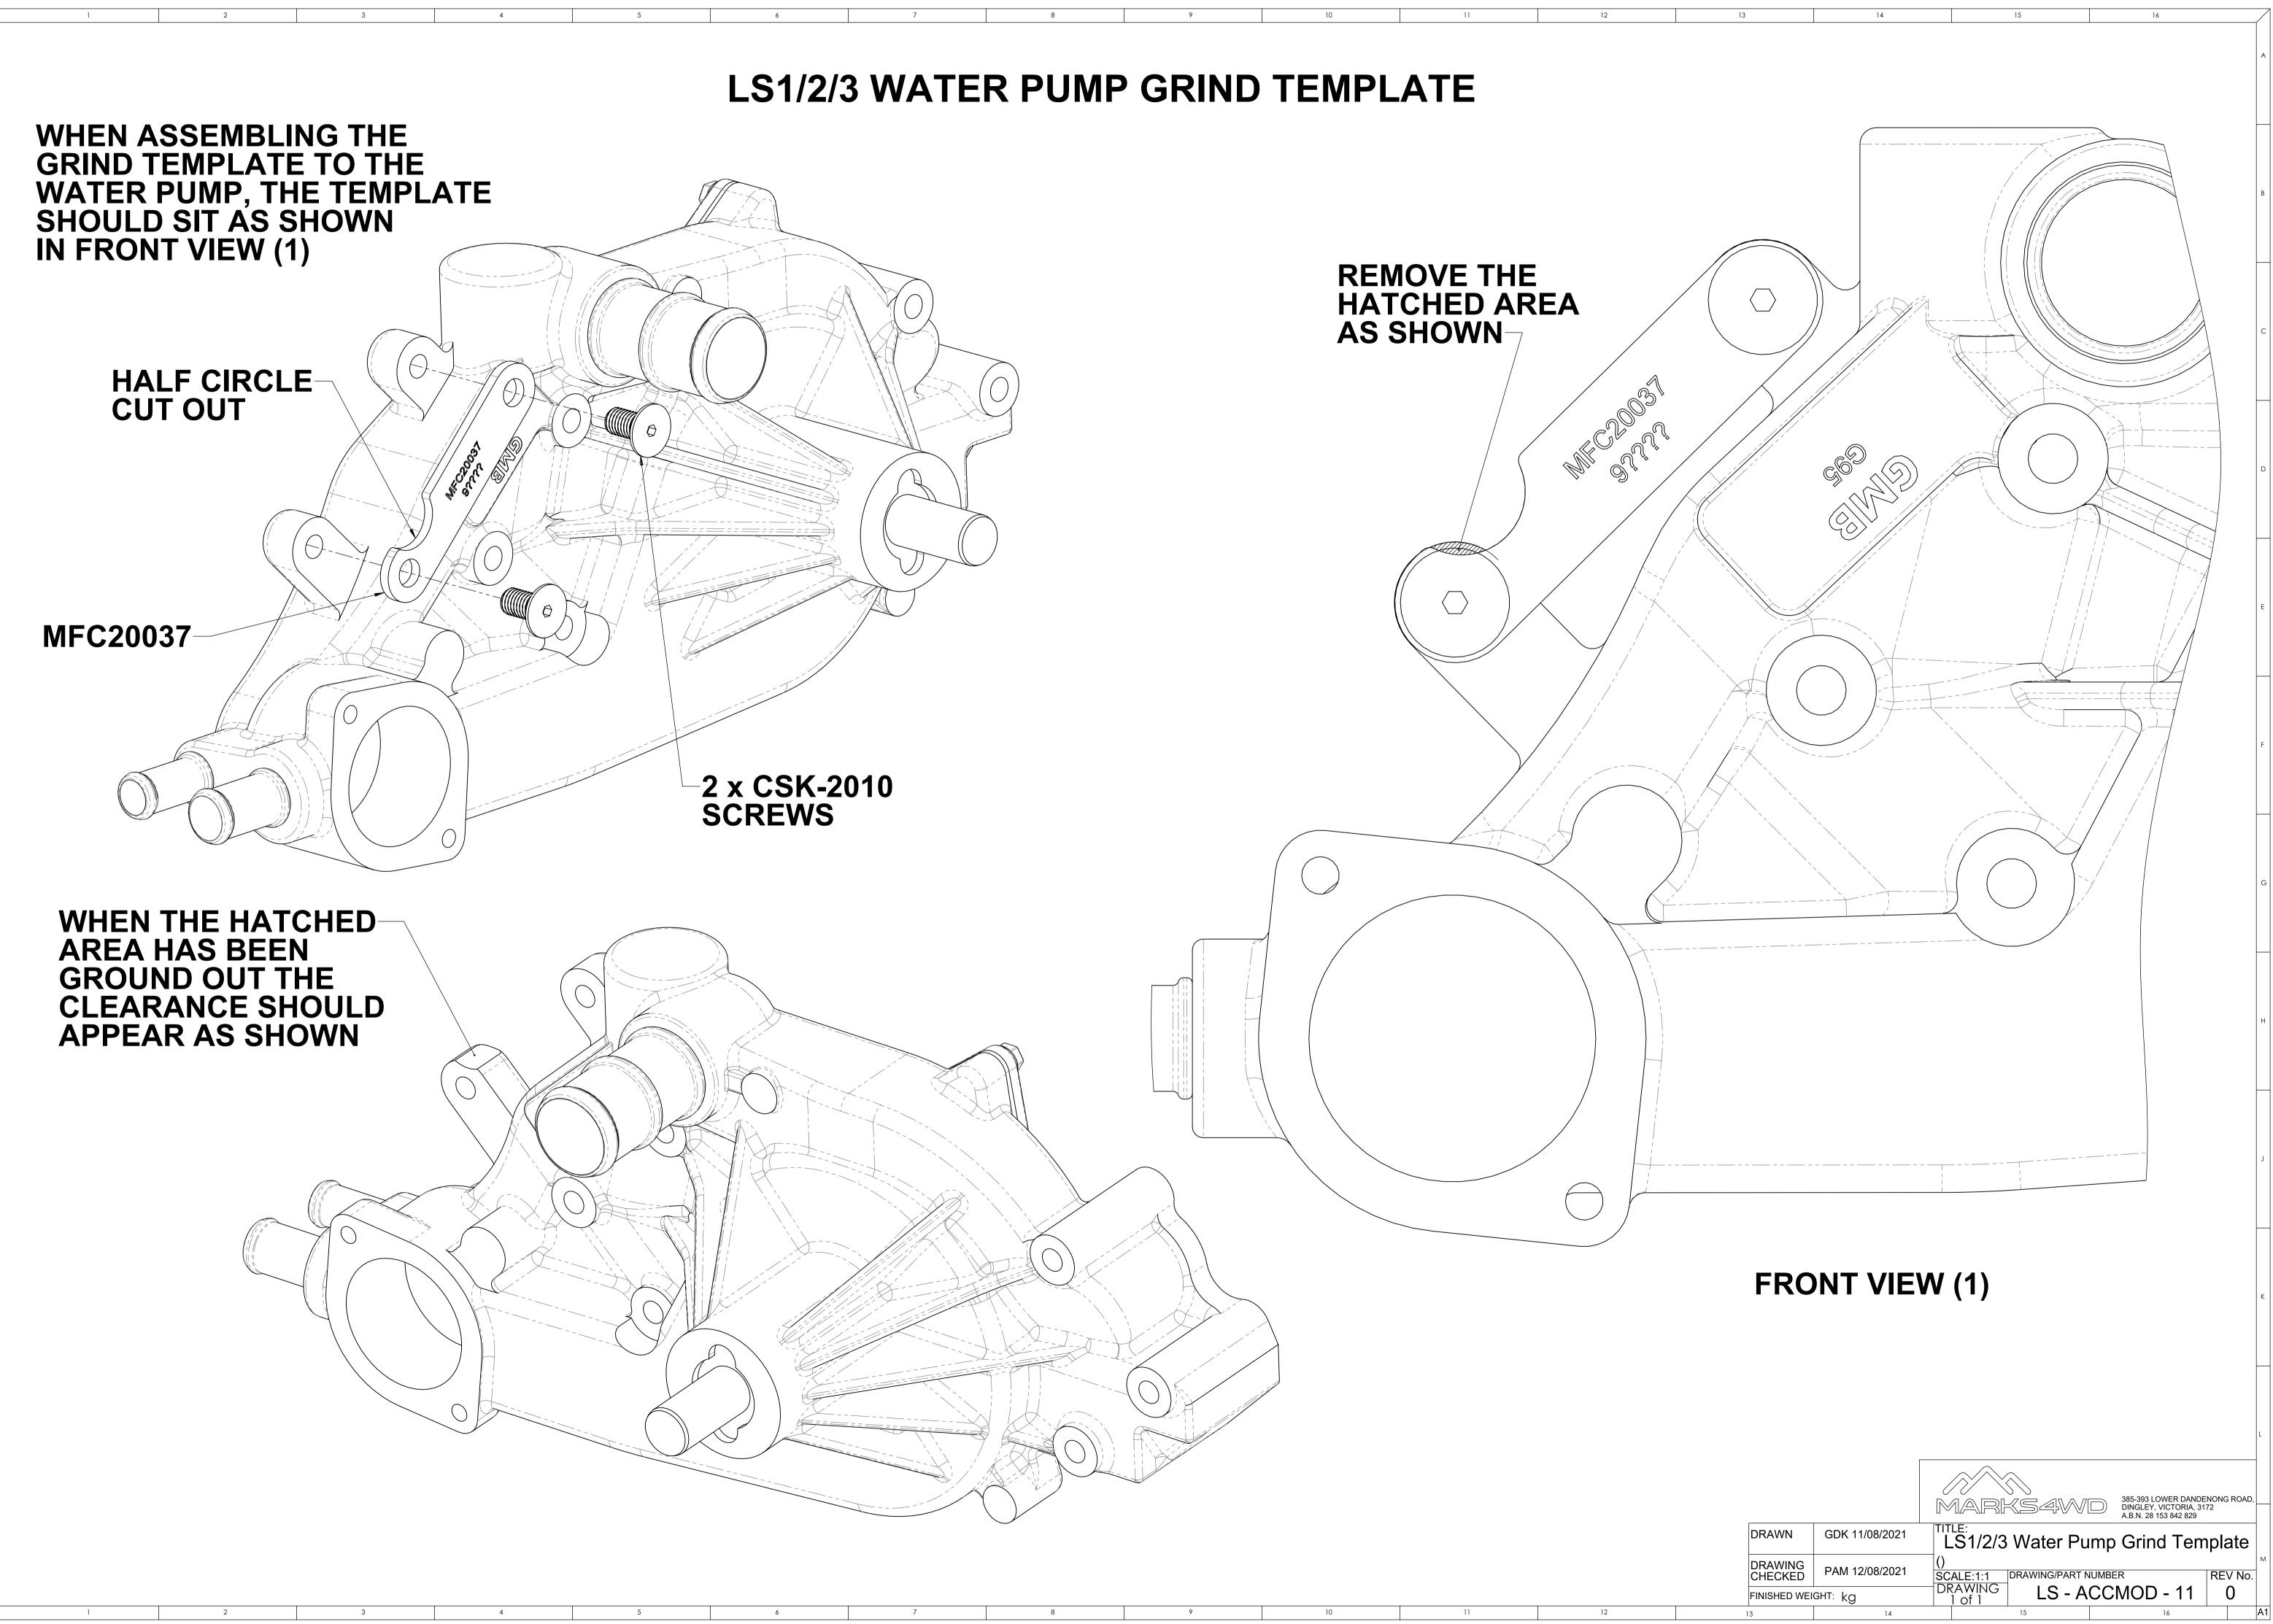

| $\overline{\ }$ |                      | 1         | 2           |                                                | 3                  | 4                            | 5         | 6 |
|-----------------|----------------------|-----------|-------------|------------------------------------------------|--------------------|------------------------------|-----------|---|
|                 | ITEM NO. PART NUMBER |           | DESCRIPTION |                                                |                    | QTY                          |           |   |
| A               | 1                    | MFC21022  |             | LS1/LS2 Sanden Compressor Base Plate (High LH) |                    | 1                            |           |   |
|                 | 2                    | MFC21023  |             | LS 1                                           | Sanden Compr       | essor Front Plate            | (High LH) | 1 |
| _               | 3                    | BT-2185   |             |                                                | Bolt - M10 X 1.5 X | (110mm - H/T (8.             | 8) - Z/P  | 2 |
|                 | 4                    | BT-2283   |             |                                                | BOLT - M10 X 1     | .5 X 140mm - H/I             | - Z/P     | 2 |
|                 | 5                    | FW-2010   |             |                                                | Flat Washer        | <sup>-</sup> - M10 x 22 x 2m | m         | 7 |
| 3               | 6                    | NT-2010   |             |                                                | Nut - M            | 110 X 1.5 - Z/P              |           | 3 |
|                 | 7                    | 0369010   |             |                                                | M10 x 1.5 Cc       | ne Lock Nut Me               | tric      | 2 |
| _               | 8                    | PS-5      |             |                                                | Но                 | se Clamp                     |           | 1 |
|                 | 9                    | SHCS-2045 |             |                                                | SHCS - M10         | x 1.5 x 30mm - Z             | /P        | 1 |
|                 | 10                   | BT-2010   |             | Во                                             | lt - M6 x 1 x 12mr | n Capture Spring             | g Washer  | 1 |

5

MFG22

6

5

4

MFG21022 93332

4

**4** 

5

3

5

3

BOLTS INTO THE HEAD & BLOCK TORQUE TO 45Nm

ITEM-5 BOLTS HOLDING THE ACCESSORY TORQUE TO 65Nm

2

| $\square$ |          | 1 2         | 3 4 5                                            | 6   |
|-----------|----------|-------------|--------------------------------------------------|-----|
| A         | ITEM NO. | PART NUMBER | DESCRIPTION                                      | QTY |
|           | 1        | MFC21031    | LS1/LS2 12v Alternator Relocation Base Plate RH  | 1   |
|           | 2        | MFC21032    | LS1/LS2 12v Alternator Relocation Front Plate RH | 1   |
|           | 3        | MFC21030    | SHCS M10 x 1.5 x 130 - Low Head                  | 1   |
| В         | 4        | BT-2282     | BOLT - M10 X 1.5 X 130mm - H/T - Z/P             | 3   |
|           | 5        | BT-2240     | BOLT - M10 X 1.5 X 25mm - H/T - Z/P              | 2   |
|           | 6        | BT-2175     | BOLT - M10 X 1.5 X 75mm - H/T - Z/P              | 1   |
|           | 7        | BT-2265     | BOLT - M10 X 1.5 X 60mm - H/T - Z/P              | 1   |
|           | 8        | FW-2010     | Flat Washer - M10 x 22 x 2mm                     | 11  |
|           | 9        | NT-2010     | Nut - M10 X 1.5 - Z/P                            | 4   |
|           | 10       | 0369010     | M10 x 1.5 Cone Lock Nut Metric                   | 3   |
|           | 11       | EP024       | Idler Pulley 76 O.D x 29.5 W x 17 I.D            | 1   |
|           | 12       | FW-2005     | Flat Washer - M10 x 21 x 1.1 - S/S               | 2   |