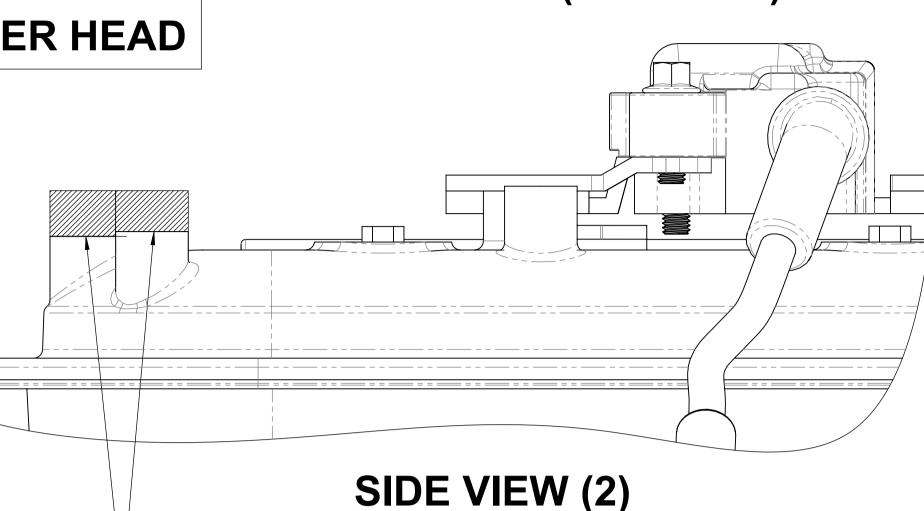

## **DECIDE FROM EITHER** (OPTION-1) OR (OPTION-2)

**REMOVE THE HATCHED AS SHOWN ABOVE & SM** TO MATCH SHAPE OF CO

| )<br>(ER CC           | )VFR           | K                                                                                                                                                                                                                                                                                                                                                                                                                                                                                                                                                                                                                                                                                                                                                                                                                                                                                                                                                                                                                                                                                                                                                                                                                                                                                                                                                                                                                                                                                                                                                                                                                                                                                                                                                                                                                                                                                                                                                                                                                                                                                                                              |  |
|-----------------------|----------------|--------------------------------------------------------------------------------------------------------------------------------------------------------------------------------------------------------------------------------------------------------------------------------------------------------------------------------------------------------------------------------------------------------------------------------------------------------------------------------------------------------------------------------------------------------------------------------------------------------------------------------------------------------------------------------------------------------------------------------------------------------------------------------------------------------------------------------------------------------------------------------------------------------------------------------------------------------------------------------------------------------------------------------------------------------------------------------------------------------------------------------------------------------------------------------------------------------------------------------------------------------------------------------------------------------------------------------------------------------------------------------------------------------------------------------------------------------------------------------------------------------------------------------------------------------------------------------------------------------------------------------------------------------------------------------------------------------------------------------------------------------------------------------------------------------------------------------------------------------------------------------------------------------------------------------------------------------------------------------------------------------------------------------------------------------------------------------------------------------------------------------|--|
| AREA<br>100TH<br>0VER |                | L<br>385-393 LOWER DANDENONG ROAD,<br>DINGLEY, VICTORIA, 3172<br>DINGLEY, VICTORIA, 3172                                                                                                                                                                                                                                                                                                                                                                                                                                                                                                                                                                                                                                                                                                                                                                                                                                                                                                                                                                                                                                                                                                                                                                                                                                                                                                                                                                                                                                                                                                                                                                                                                                                                                                                                                                                                                                                                                                                                                                                                                                       |  |
| DRAWN                 | GDK 11/08/2021 | TITLE:<br>LS - Series Rocker Cover Coil Boss                                                                                                                                                                                                                                                                                                                                                                                                                                                                                                                                                                                                                                                                                                                                                                                                                                                                                                                                                                                                                                                                                                                                                                                                                                                                                                                                                                                                                                                                                                                                                                                                                                                                                                                                                                                                                                                                                                                                                                                                                                                                                   |  |
| DRAWING<br>CHECKED    | PAM 12/08/2021 | () Modification Modification Modification Modification Modification Modification Model No. Model |  |
| FINISHED WE           | IGHT: Kg       | 1 of 1     LS - ACCIVIOD - 02     0       15     16     A1                                                                                                                                                                                                                                                                                                                                                                                                                                                                                                                                                                                                                                                                                                                                                                                                                                                                                                                                                                                                                                                                                                                                                                                                                                                                                                                                                                                                                                                                                                                                                                                                                                                                                                                                                                                                                                                                                                                                                                                                                                                                     |  |
|                       | <b>U</b>       |                                                                                                                                                                                                                                                                                                                                                                                                                                                                                                                                                                                                                                                                                                                                                                                                                                                                                                                                                                                                                                                                                                                                                                                                                                                                                                                                                                                                                                                                                                                                                                                                                                                                                                                                                                                                                                                                                                                                                                                                                                                                                                                                |  |

# **REMOVE THE HATCHED AREA AS SHOWN ABOVE UNTIL THE CLEARANCE FOR THE ACCESSORY**