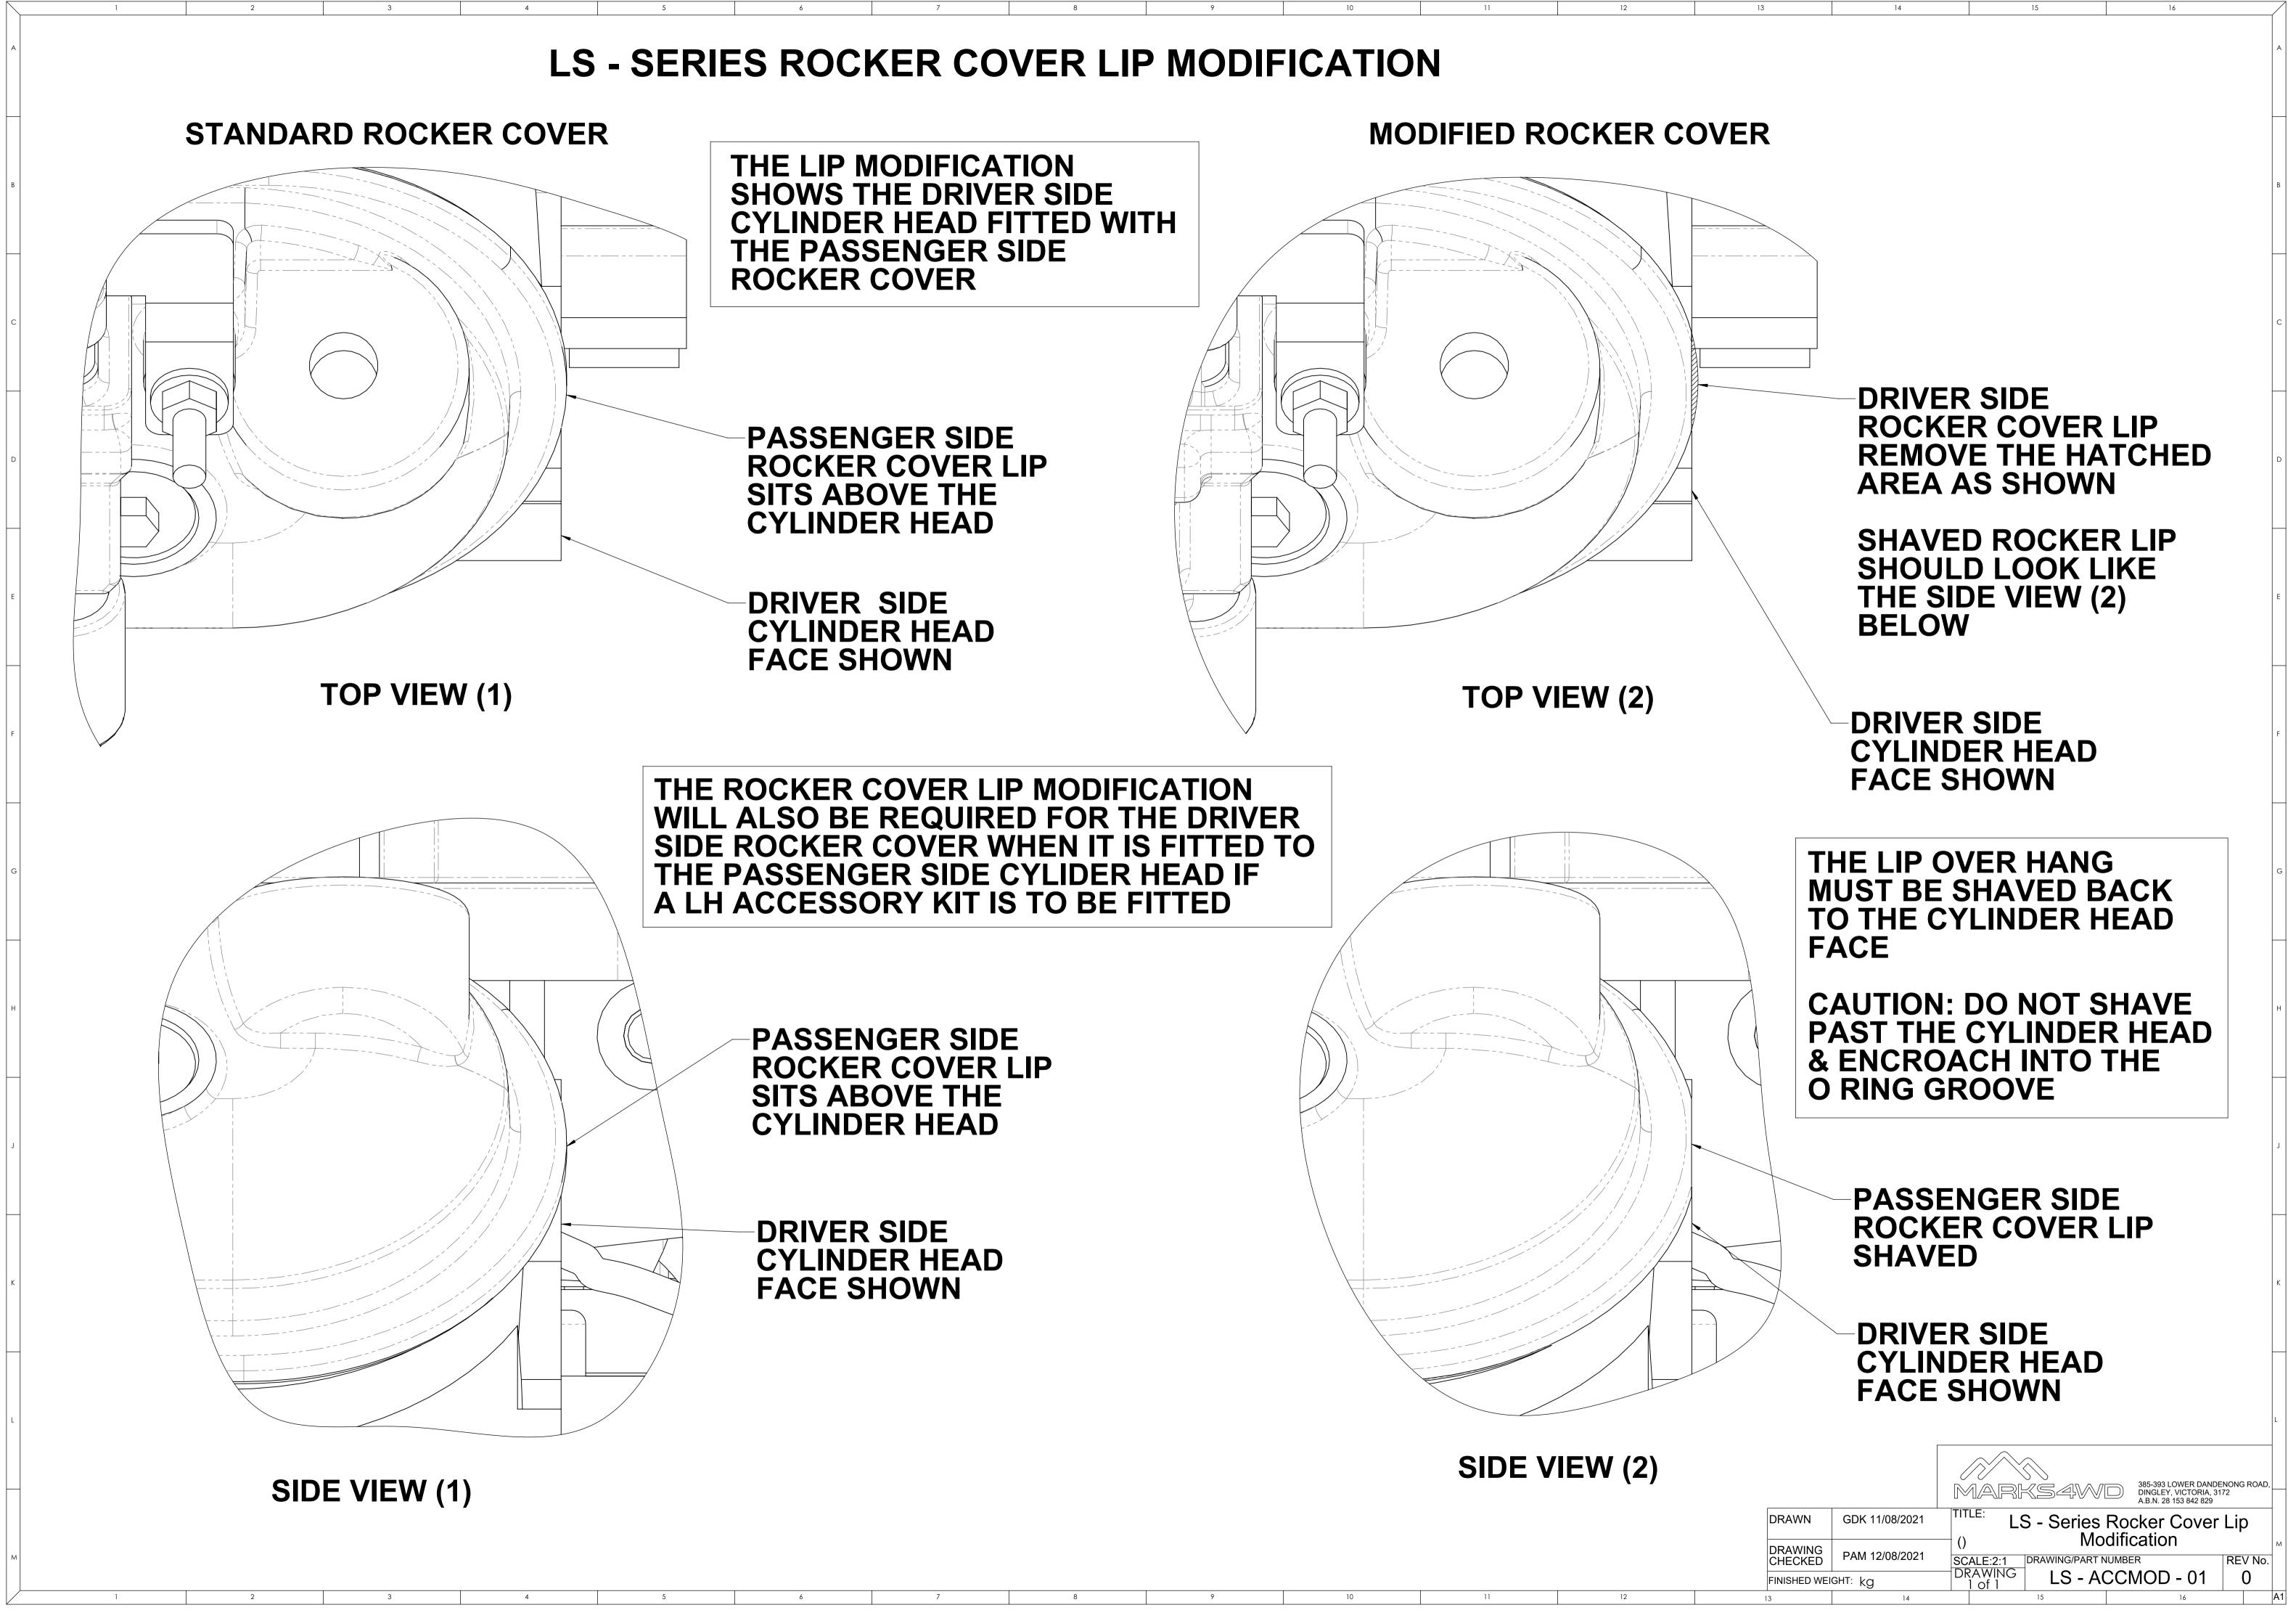

## **LS - SERIES ROCKER COVER COIL BOSS MODIFICATION** (ROCKER COVERS IN FACTORY POSITION)

### THE BOSS MODIFICATION **SHOWS THE PASSENGER SIDE ROCKER COVER ON THE** PASSENGER SIDE CYLINDER HEAD

# **PASSENGER SIDE ROCKER COVER**

**KIT IS ACHIEVED** 

### THE STANDARD HEIGHT OF THE 2 MOUNTING BOSSES NEED TO BE MODIFIED

## **DECIDE FROM EITHER** (OPTION-1) OR (OPTION-2)

**REMOVE THE HATCHED AS SHOWN ABOVE & SM** TO MATCH SHAPE OF CO

| )<br>(ER CC           | )VFR           | K                                                                                                                                                                                                                                                                                                                                                                                                                                                                                                                                                                                                                                                                                                                                                                                                                                                                                                                                                                                                                                                                                                                                                                                                                                                                                                                                                                                                                                                                                                                                                                                                                                                                                                                                                                                                                                                                                                                                                                                                                                                                                                                              |  |
|-----------------------|----------------|--------------------------------------------------------------------------------------------------------------------------------------------------------------------------------------------------------------------------------------------------------------------------------------------------------------------------------------------------------------------------------------------------------------------------------------------------------------------------------------------------------------------------------------------------------------------------------------------------------------------------------------------------------------------------------------------------------------------------------------------------------------------------------------------------------------------------------------------------------------------------------------------------------------------------------------------------------------------------------------------------------------------------------------------------------------------------------------------------------------------------------------------------------------------------------------------------------------------------------------------------------------------------------------------------------------------------------------------------------------------------------------------------------------------------------------------------------------------------------------------------------------------------------------------------------------------------------------------------------------------------------------------------------------------------------------------------------------------------------------------------------------------------------------------------------------------------------------------------------------------------------------------------------------------------------------------------------------------------------------------------------------------------------------------------------------------------------------------------------------------------------|--|
| AREA<br>100TH<br>0VER |                | L<br>385-393 LOWER DANDENONG ROAD,<br>DINGLEY, VICTORIA, 3172<br>DINGLEY, VICTORIA, 3172                                                                                                                                                                                                                                                                                                                                                                                                                                                                                                                                                                                                                                                                                                                                                                                                                                                                                                                                                                                                                                                                                                                                                                                                                                                                                                                                                                                                                                                                                                                                                                                                                                                                                                                                                                                                                                                                                                                                                                                                                                       |  |
| DRAWN                 | GDK 11/08/2021 | TITLE:<br>LS - Series Rocker Cover Coil Boss                                                                                                                                                                                                                                                                                                                                                                                                                                                                                                                                                                                                                                                                                                                                                                                                                                                                                                                                                                                                                                                                                                                                                                                                                                                                                                                                                                                                                                                                                                                                                                                                                                                                                                                                                                                                                                                                                                                                                                                                                                                                                   |  |
| DRAWING<br>CHECKED    | PAM 12/08/2021 | () Modification Modification Modification Modification Modification Modification Model No. Model |  |
| FINISHED WE           | IGHT: Kg       | 1 of 1     LS - ACCIVIOD - 02     0       15     16     A1                                                                                                                                                                                                                                                                                                                                                                                                                                                                                                                                                                                                                                                                                                                                                                                                                                                                                                                                                                                                                                                                                                                                                                                                                                                                                                                                                                                                                                                                                                                                                                                                                                                                                                                                                                                                                                                                                                                                                                                                                                                                     |  |
|                       | <b>U</b>       |                                                                                                                                                                                                                                                                                                                                                                                                                                                                                                                                                                                                                                                                                                                                                                                                                                                                                                                                                                                                                                                                                                                                                                                                                                                                                                                                                                                                                                                                                                                                                                                                                                                                                                                                                                                                                                                                                                                                                                                                                                                                                                                                |  |

## **MODIFIED ROCKER COVER** (OPTION-2)

# **REMOVE THE HATCHED AREA AS SHOWN ABOVE UNTIL THE CLEARANCE FOR THE ACCESSORY**

## **MODIFIED ROCKER COVER** (OPTION-1)