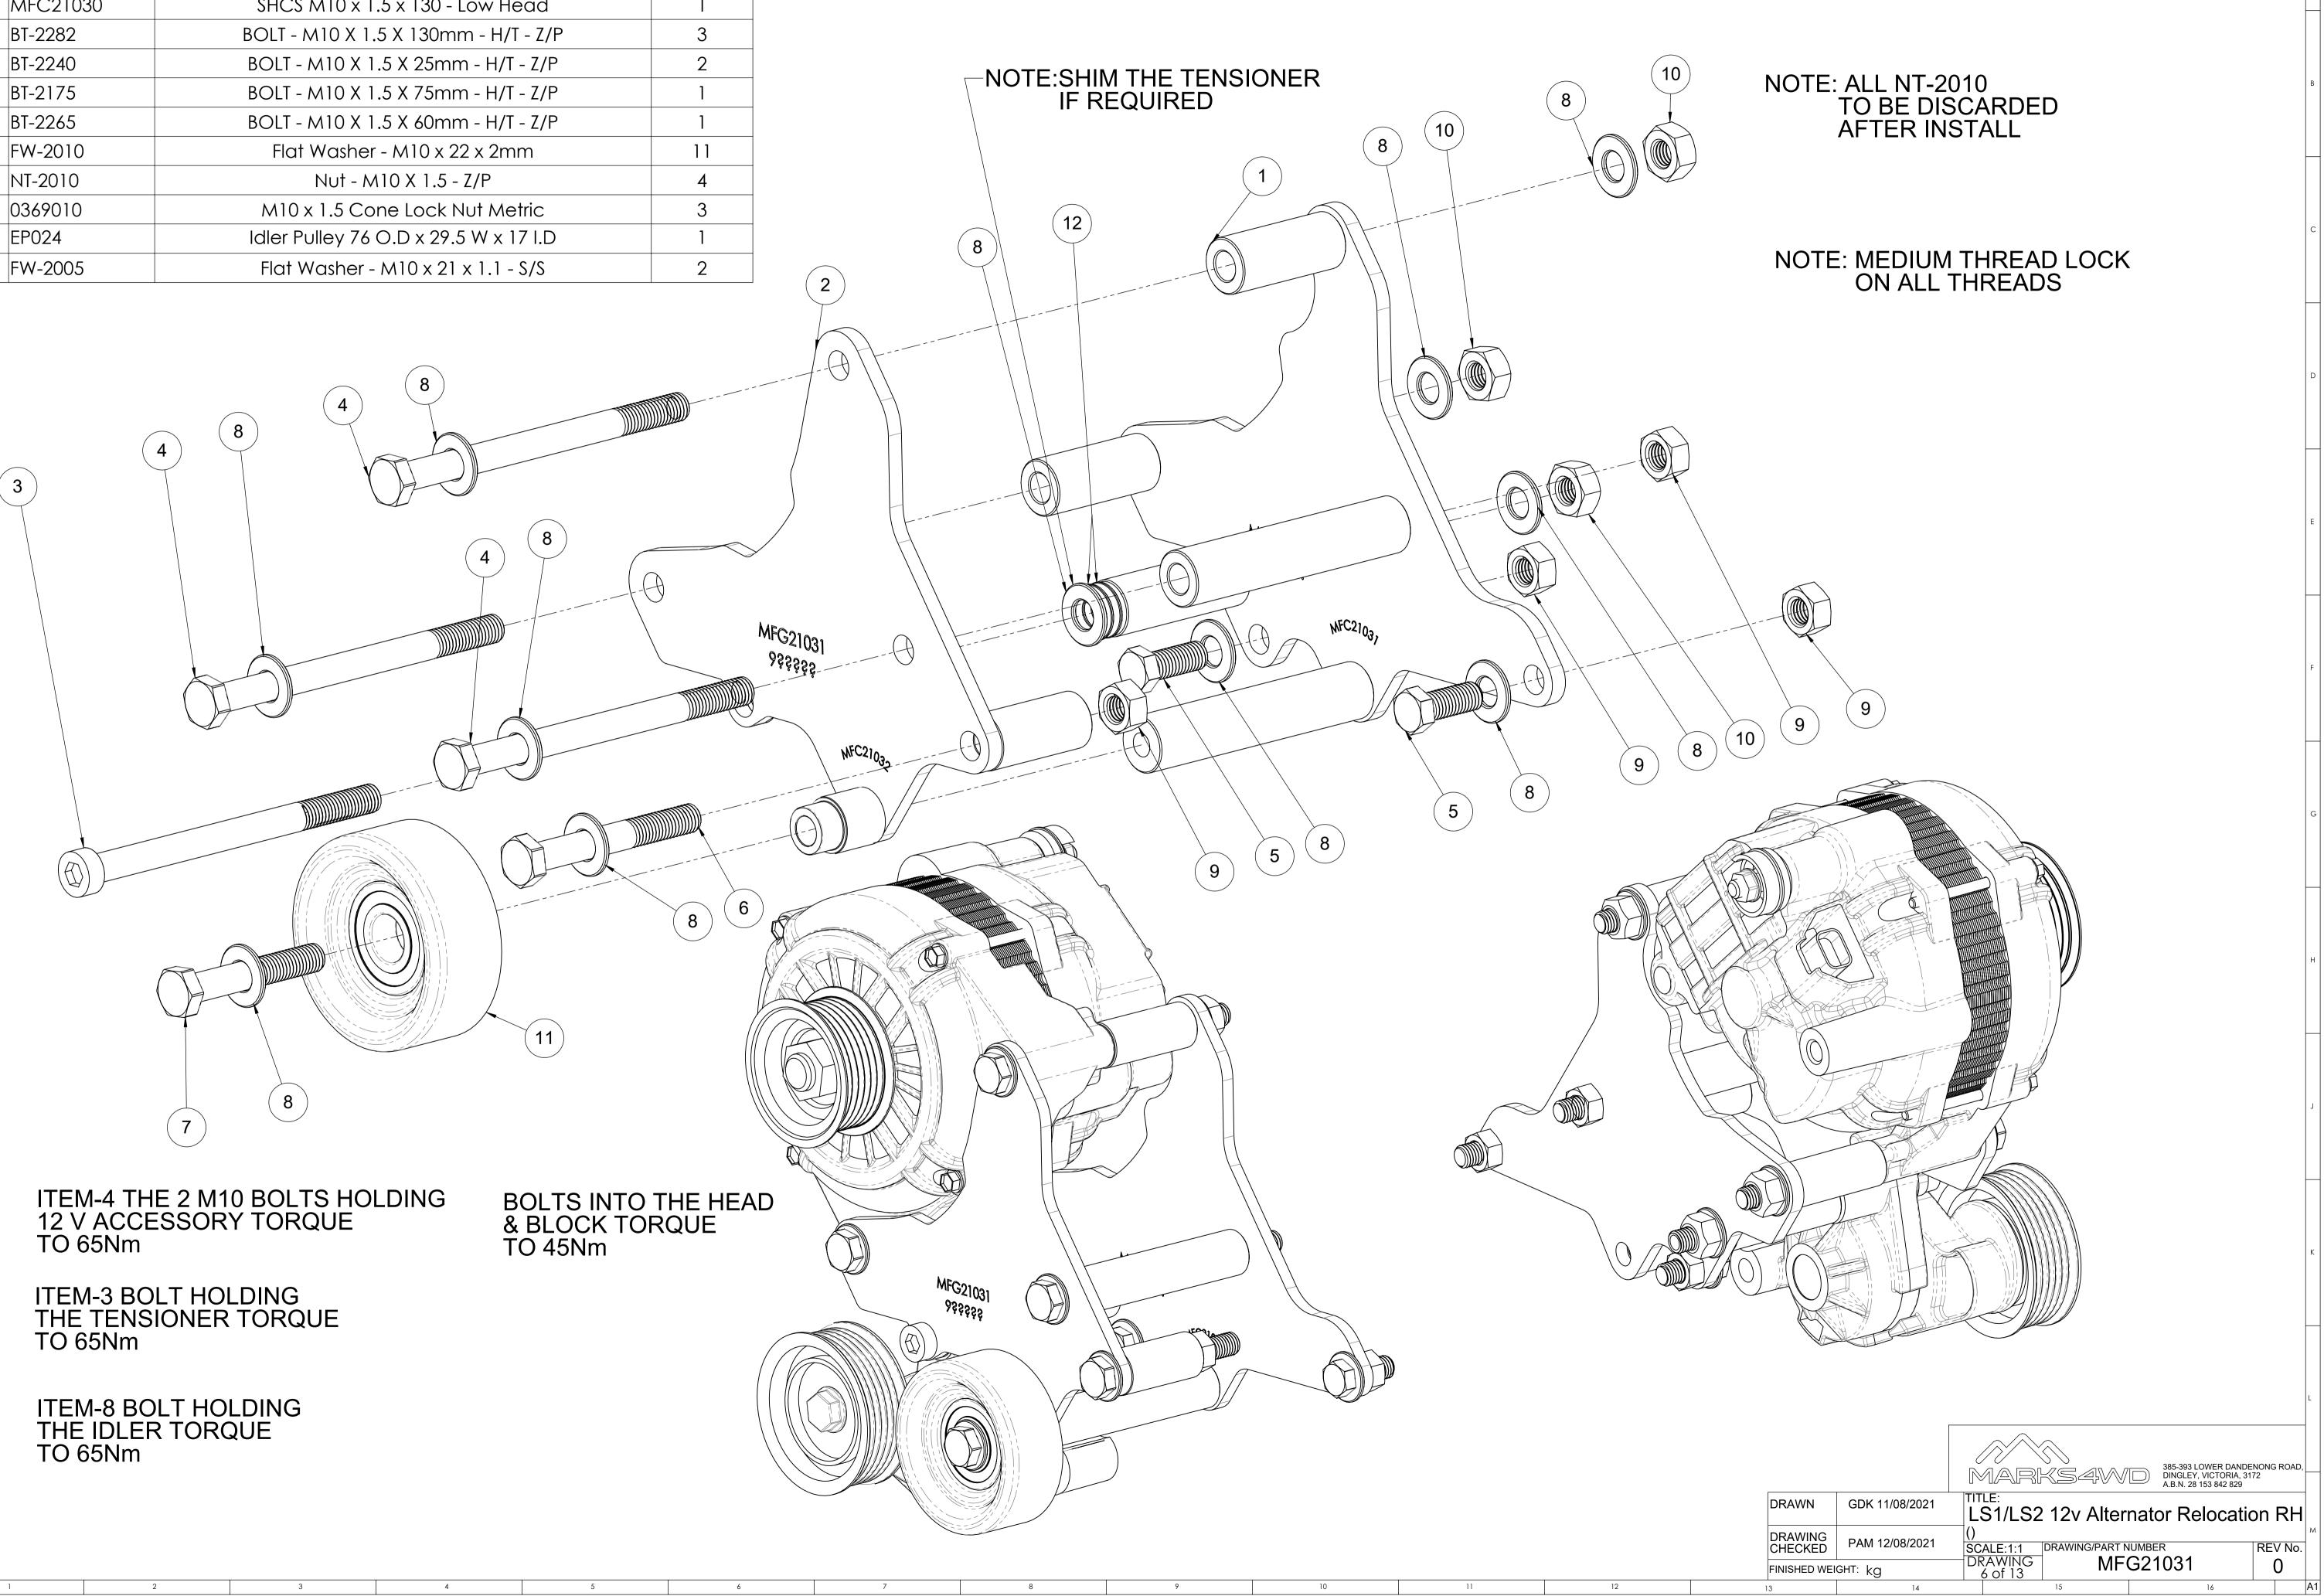

5

3

5

3

BOLTS INTO THE HEAD & BLOCK TORQUE TO 45Nm

ITEM-5 BOLTS HOLDING THE ACCESSORY TORQUE TO 65Nm

2

| $\square$ |          | 1 2         | 3 4 5                                            | 6   |
|-----------|----------|-------------|--------------------------------------------------|-----|
| A         | ITEM NO. | PART NUMBER | DESCRIPTION                                      | QTY |
|           | 1        | MFC21031    | LS1/LS2 12v Alternator Relocation Base Plate RH  | 1   |
|           | 2        | MFC21032    | LS1/LS2 12v Alternator Relocation Front Plate RH | 1   |
|           | 3        | MFC21030    | SHCS M10 x 1.5 x 130 - Low Head                  | 1   |
| В         | 4        | BT-2282     | BOLT - M10 X 1.5 X 130mm - H/T - Z/P             | 3   |
|           | 5        | BT-2240     | BOLT - M10 X 1.5 X 25mm - H/T - Z/P              | 2   |
|           | 6        | BT-2175     | BOLT - M10 X 1.5 X 75mm - H/T - Z/P              | 1   |
|           | 7        | BT-2265     | BOLT - M10 X 1.5 X 60mm - H/T - Z/P              | 1   |
|           | 8        | FW-2010     | Flat Washer - M10 x 22 x 2mm                     | 11  |
|           | 9        | NT-2010     | Nut - M10 X 1.5 - Z/P                            | 4   |
|           | 10       | 0369010     | M10 x 1.5 Cone Lock Nut Metric                   | 3   |
|           | 11       | EP024       | Idler Pulley 76 O.D x 29.5 W x 17 I.D            | 1   |
|           | 12       | FW-2005     | Flat Washer - M10 x 21 x 1.1 - S/S               | 2   |