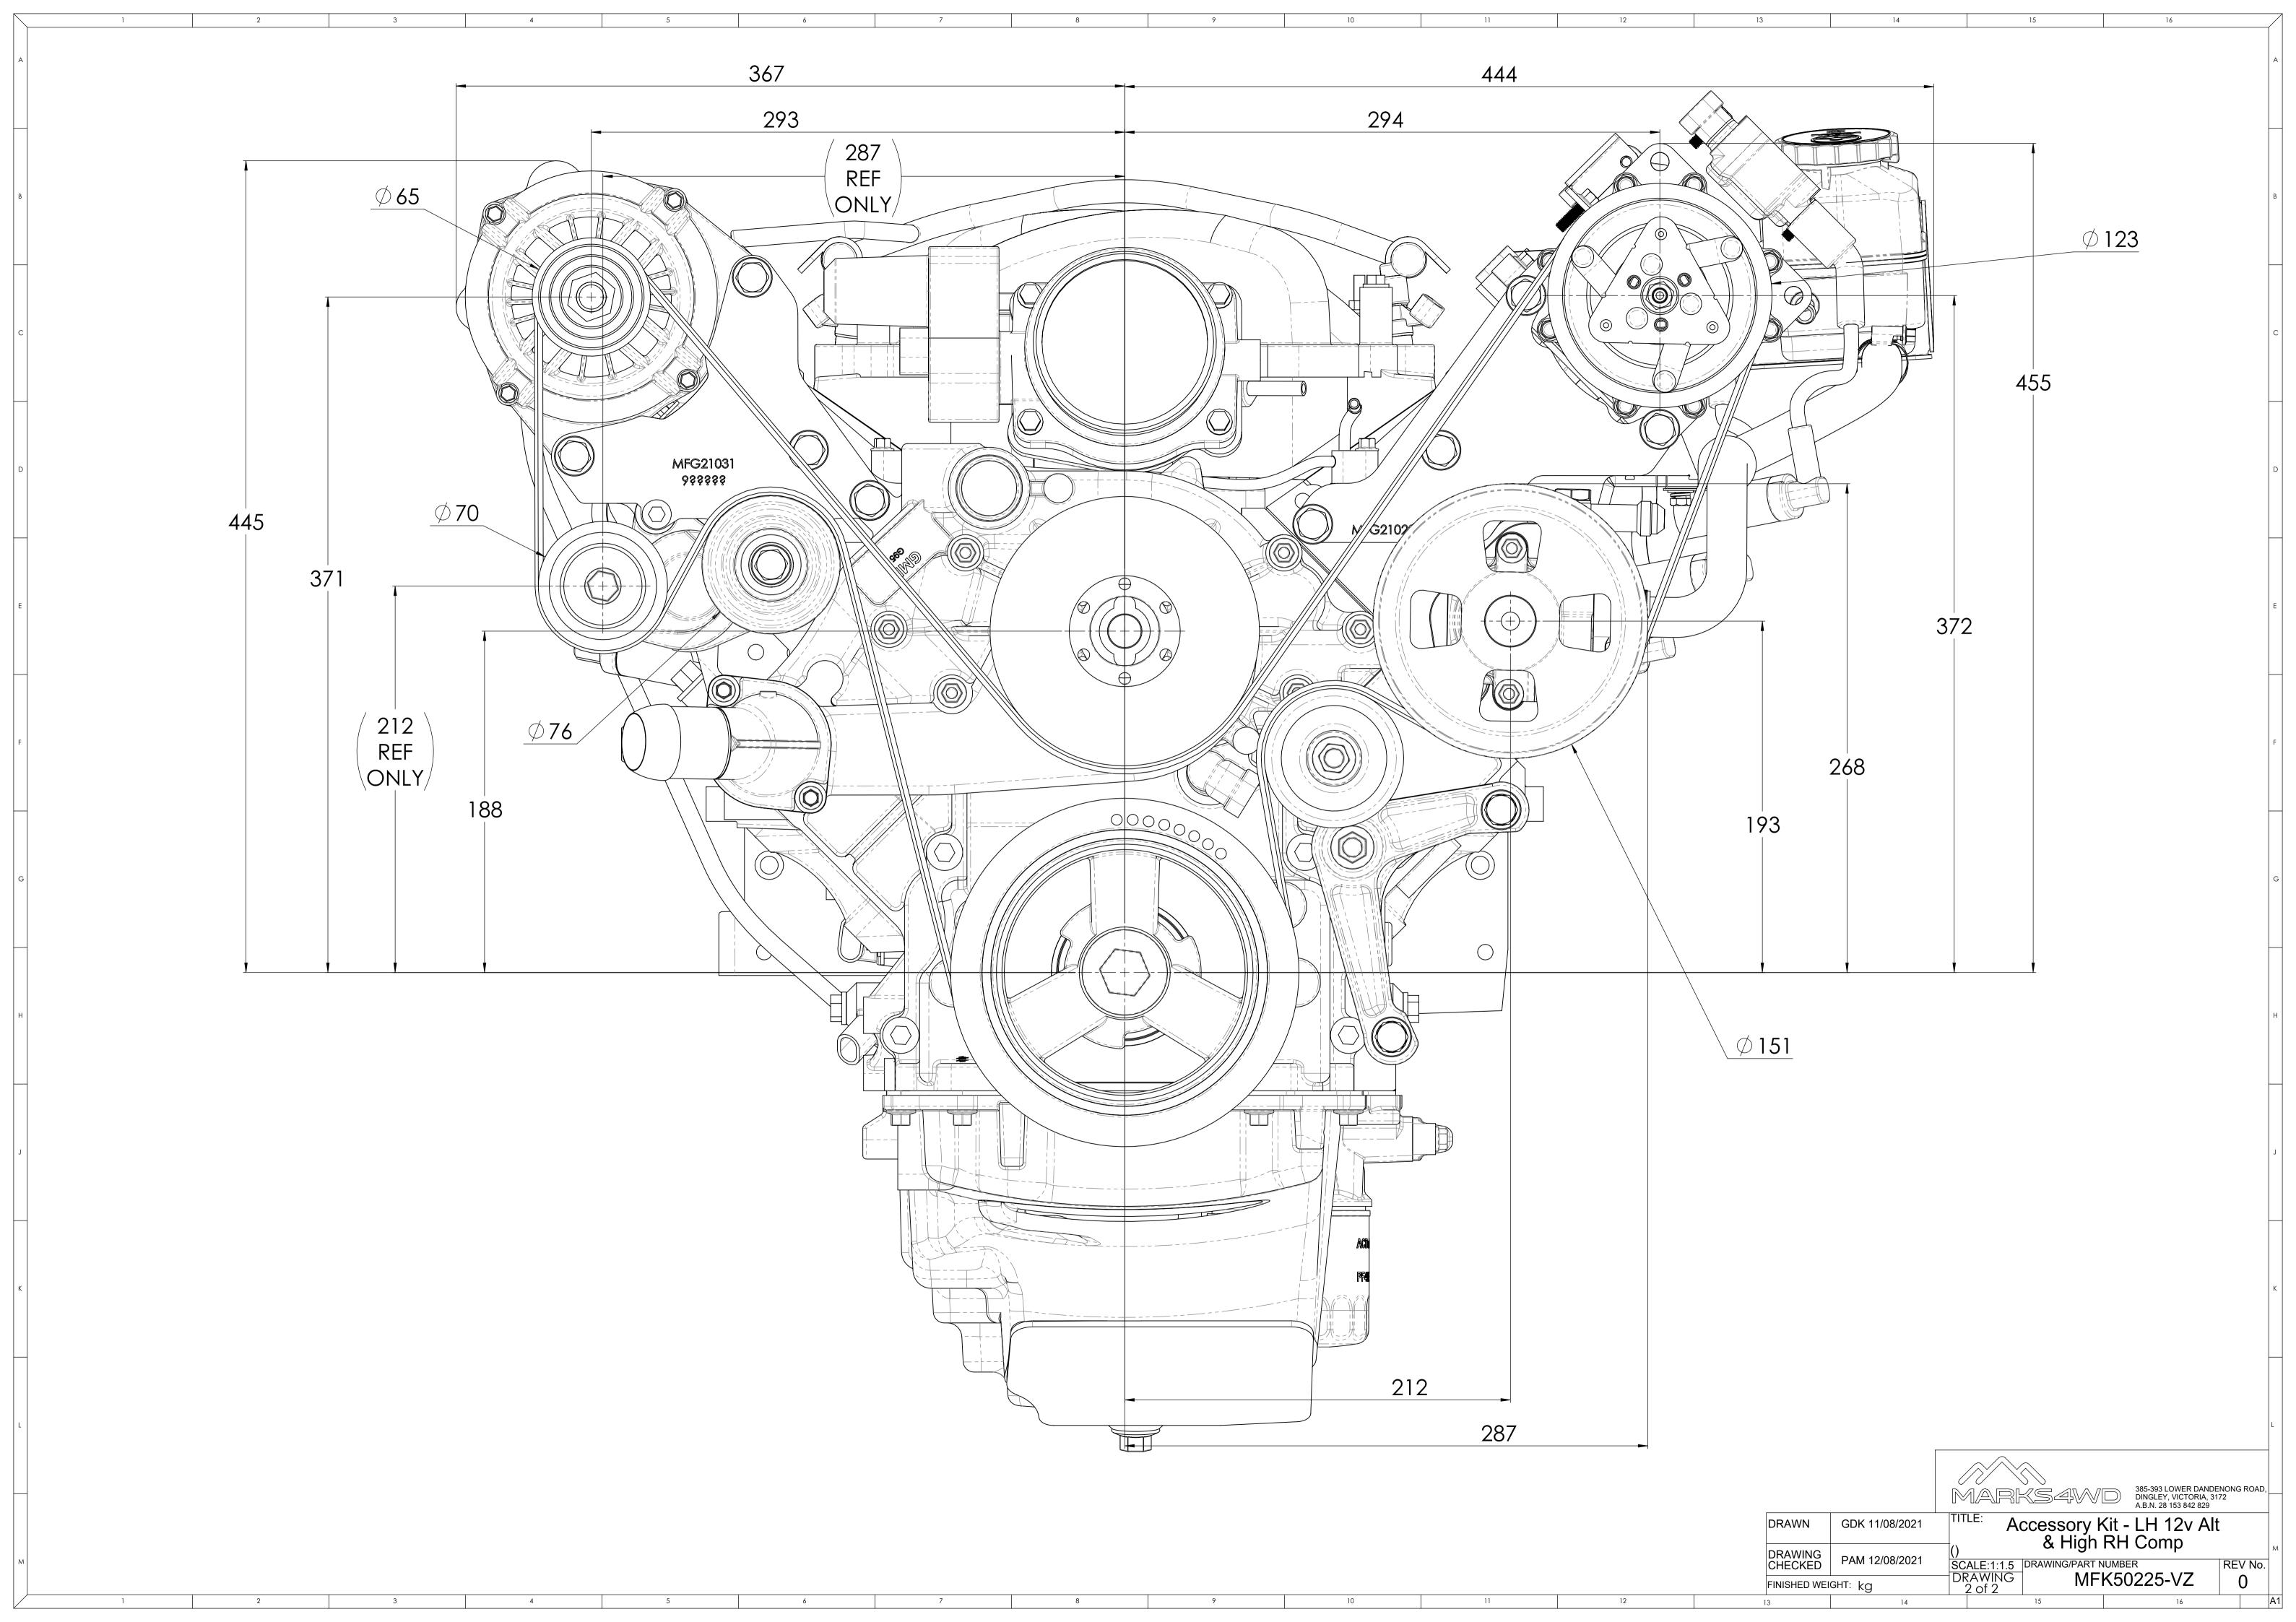

5

3

5

3

BOLTS INTO THE HEAD & BLOCK TORQUE TO 45Nm

ITEM-5 BOLTS HOLDING THE ACCESSORY TORQUE TO 65Nm

2

| $\square$ |          | 1 2         | 3 4 5                                            | 6   |
|-----------|----------|-------------|--------------------------------------------------|-----|
| A         | ITEM NO. | PART NUMBER | DESCRIPTION                                      | QTY |
|           | 1        | MFC21031    | LS1/LS2 12v Alternator Relocation Base Plate RH  | 1   |
|           | 2        | MFC21032    | LS1/LS2 12v Alternator Relocation Front Plate RH | 1   |
|           | 3        | MFC21030    | SHCS M10 x 1.5 x 130 - Low Head                  | 1   |
| В         | 4        | BT-2282     | BOLT - M10 X 1.5 X 130mm - H/T - Z/P             | 3   |
|           | 5        | BT-2240     | BOLT - M10 X 1.5 X 25mm - H/T - Z/P              | 2   |
|           | 6        | BT-2175     | BOLT - M10 X 1.5 X 75mm - H/T - Z/P              | 1   |
|           | 7        | BT-2265     | BOLT - M10 X 1.5 X 60mm - H/T - Z/P              | 1   |
|           | 8        | FW-2010     | Flat Washer - M10 x 22 x 2mm                     | 11  |
|           | 9        | NT-2010     | Nut - M10 X 1.5 - Z/P                            | 4   |
|           | 10       | 0369010     | M10 x 1.5 Cone Lock Nut Metric                   | 3   |
|           | 11       | EP024       | Idler Pulley 76 O.D x 29.5 W x 17 I.D            | 1   |
|           | 12       | FW-2005     | Flat Washer - M10 x 21 x 1.1 - S/S               | 2   |