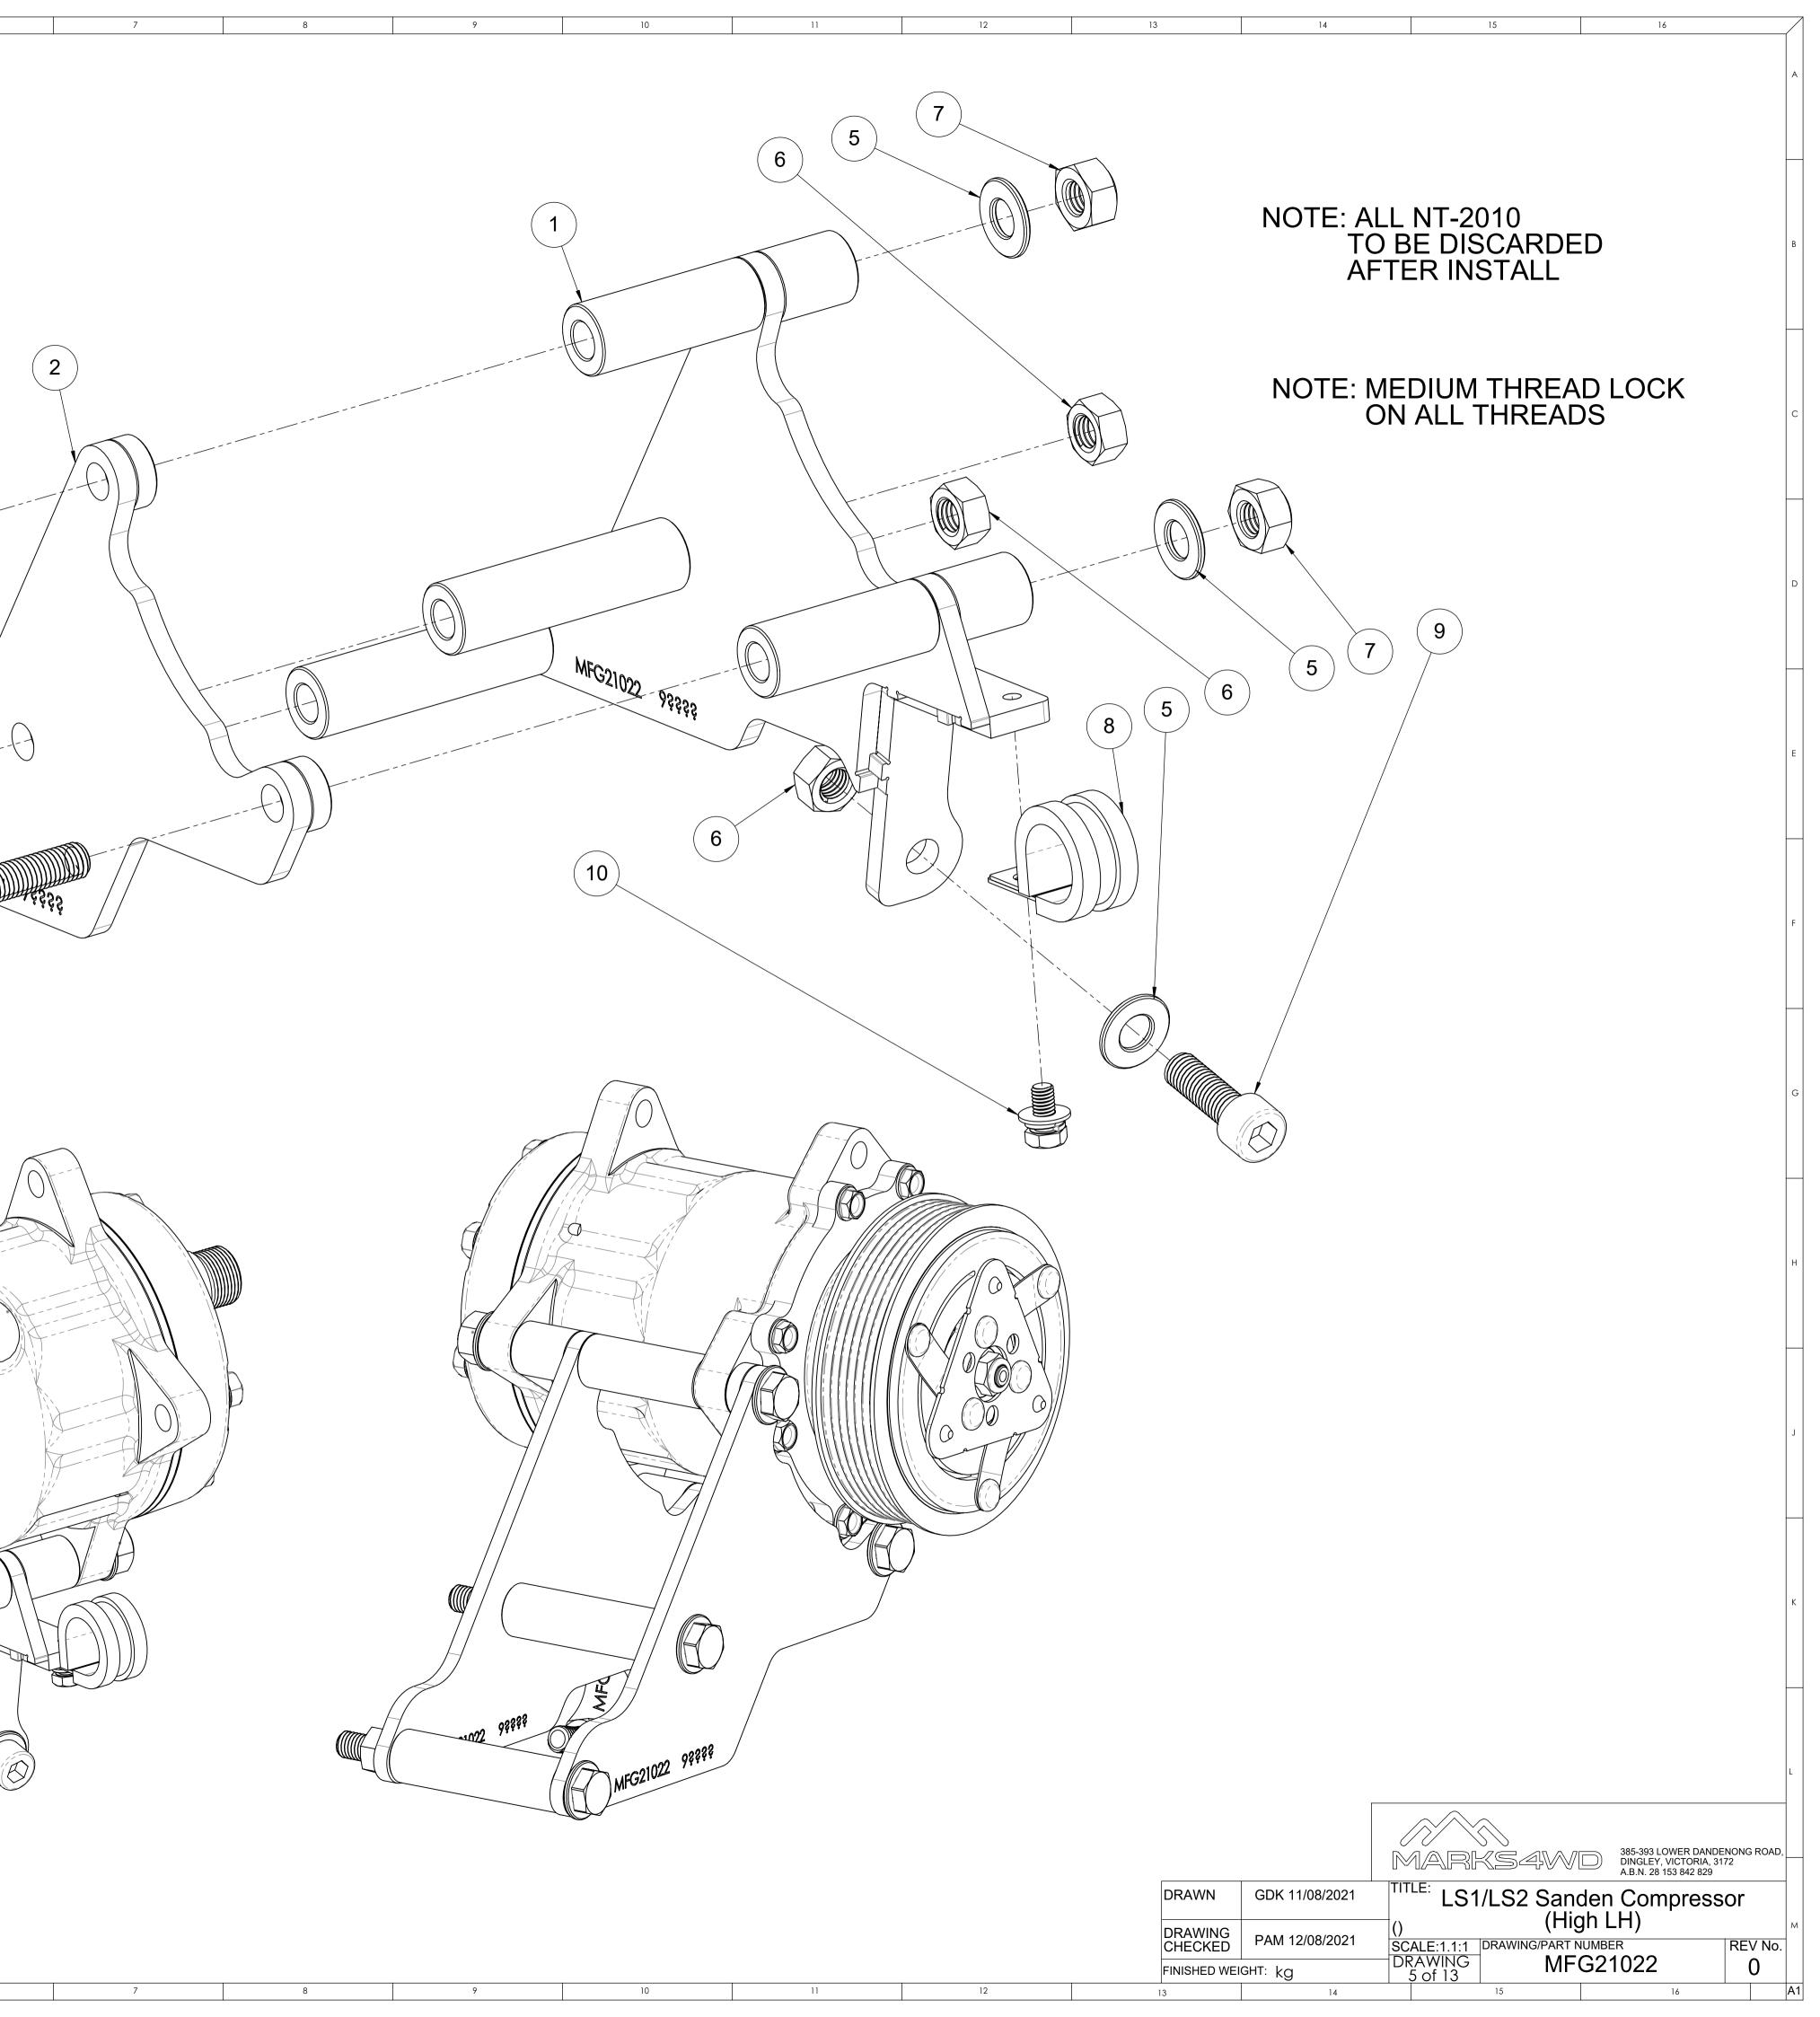

| $\overline{\ }$ |                      | 1         | 2           |                                                | 3                  | 4                            | 5         | 6 |
|-----------------|----------------------|-----------|-------------|------------------------------------------------|--------------------|------------------------------|-----------|---|
|                 | ITEM NO. PART NUMBER |           | DESCRIPTION |                                                |                    | QTY                          |           |   |
| A               | 1                    | MFC21022  |             | LS1/LS2 Sanden Compressor Base Plate (High LH) |                    | 1                            |           |   |
|                 | 2                    | MFC21023  |             | LS 1                                           | Sanden Compr       | essor Front Plate            | (High LH) | 1 |
| _               | 3                    | BT-2185   |             |                                                | Bolt - M10 X 1.5 X | (110mm - H/T (8.             | 8) - Z/P  | 2 |
|                 | 4                    | BT-2283   |             |                                                | BOLT - M10 X 1     | .5 X 140mm - H/I             | - Z/P     | 2 |
|                 | 5                    | FW-2010   |             |                                                | Flat Washer        | <sup>-</sup> - M10 x 22 x 2m | m         | 7 |
| 3               | 6                    | NT-2010   |             |                                                | Nut - M            | 110 X 1.5 - Z/P              |           | 3 |
|                 | 7                    | 0369010   |             |                                                | M10 x 1.5 Cc       | ne Lock Nut Me               | tric      | 2 |
| _               | 8                    | PS-5      |             |                                                | Но                 | se Clamp                     |           | 1 |
|                 | 9                    | SHCS-2045 |             |                                                | SHCS - M10         | x 1.5 x 30mm - Z             | /P        | 1 |
|                 | 10                   | BT-2010   |             | Во                                             | lt - M6 x 1 x 12mr | n Capture Spring             | g Washer  | 1 |