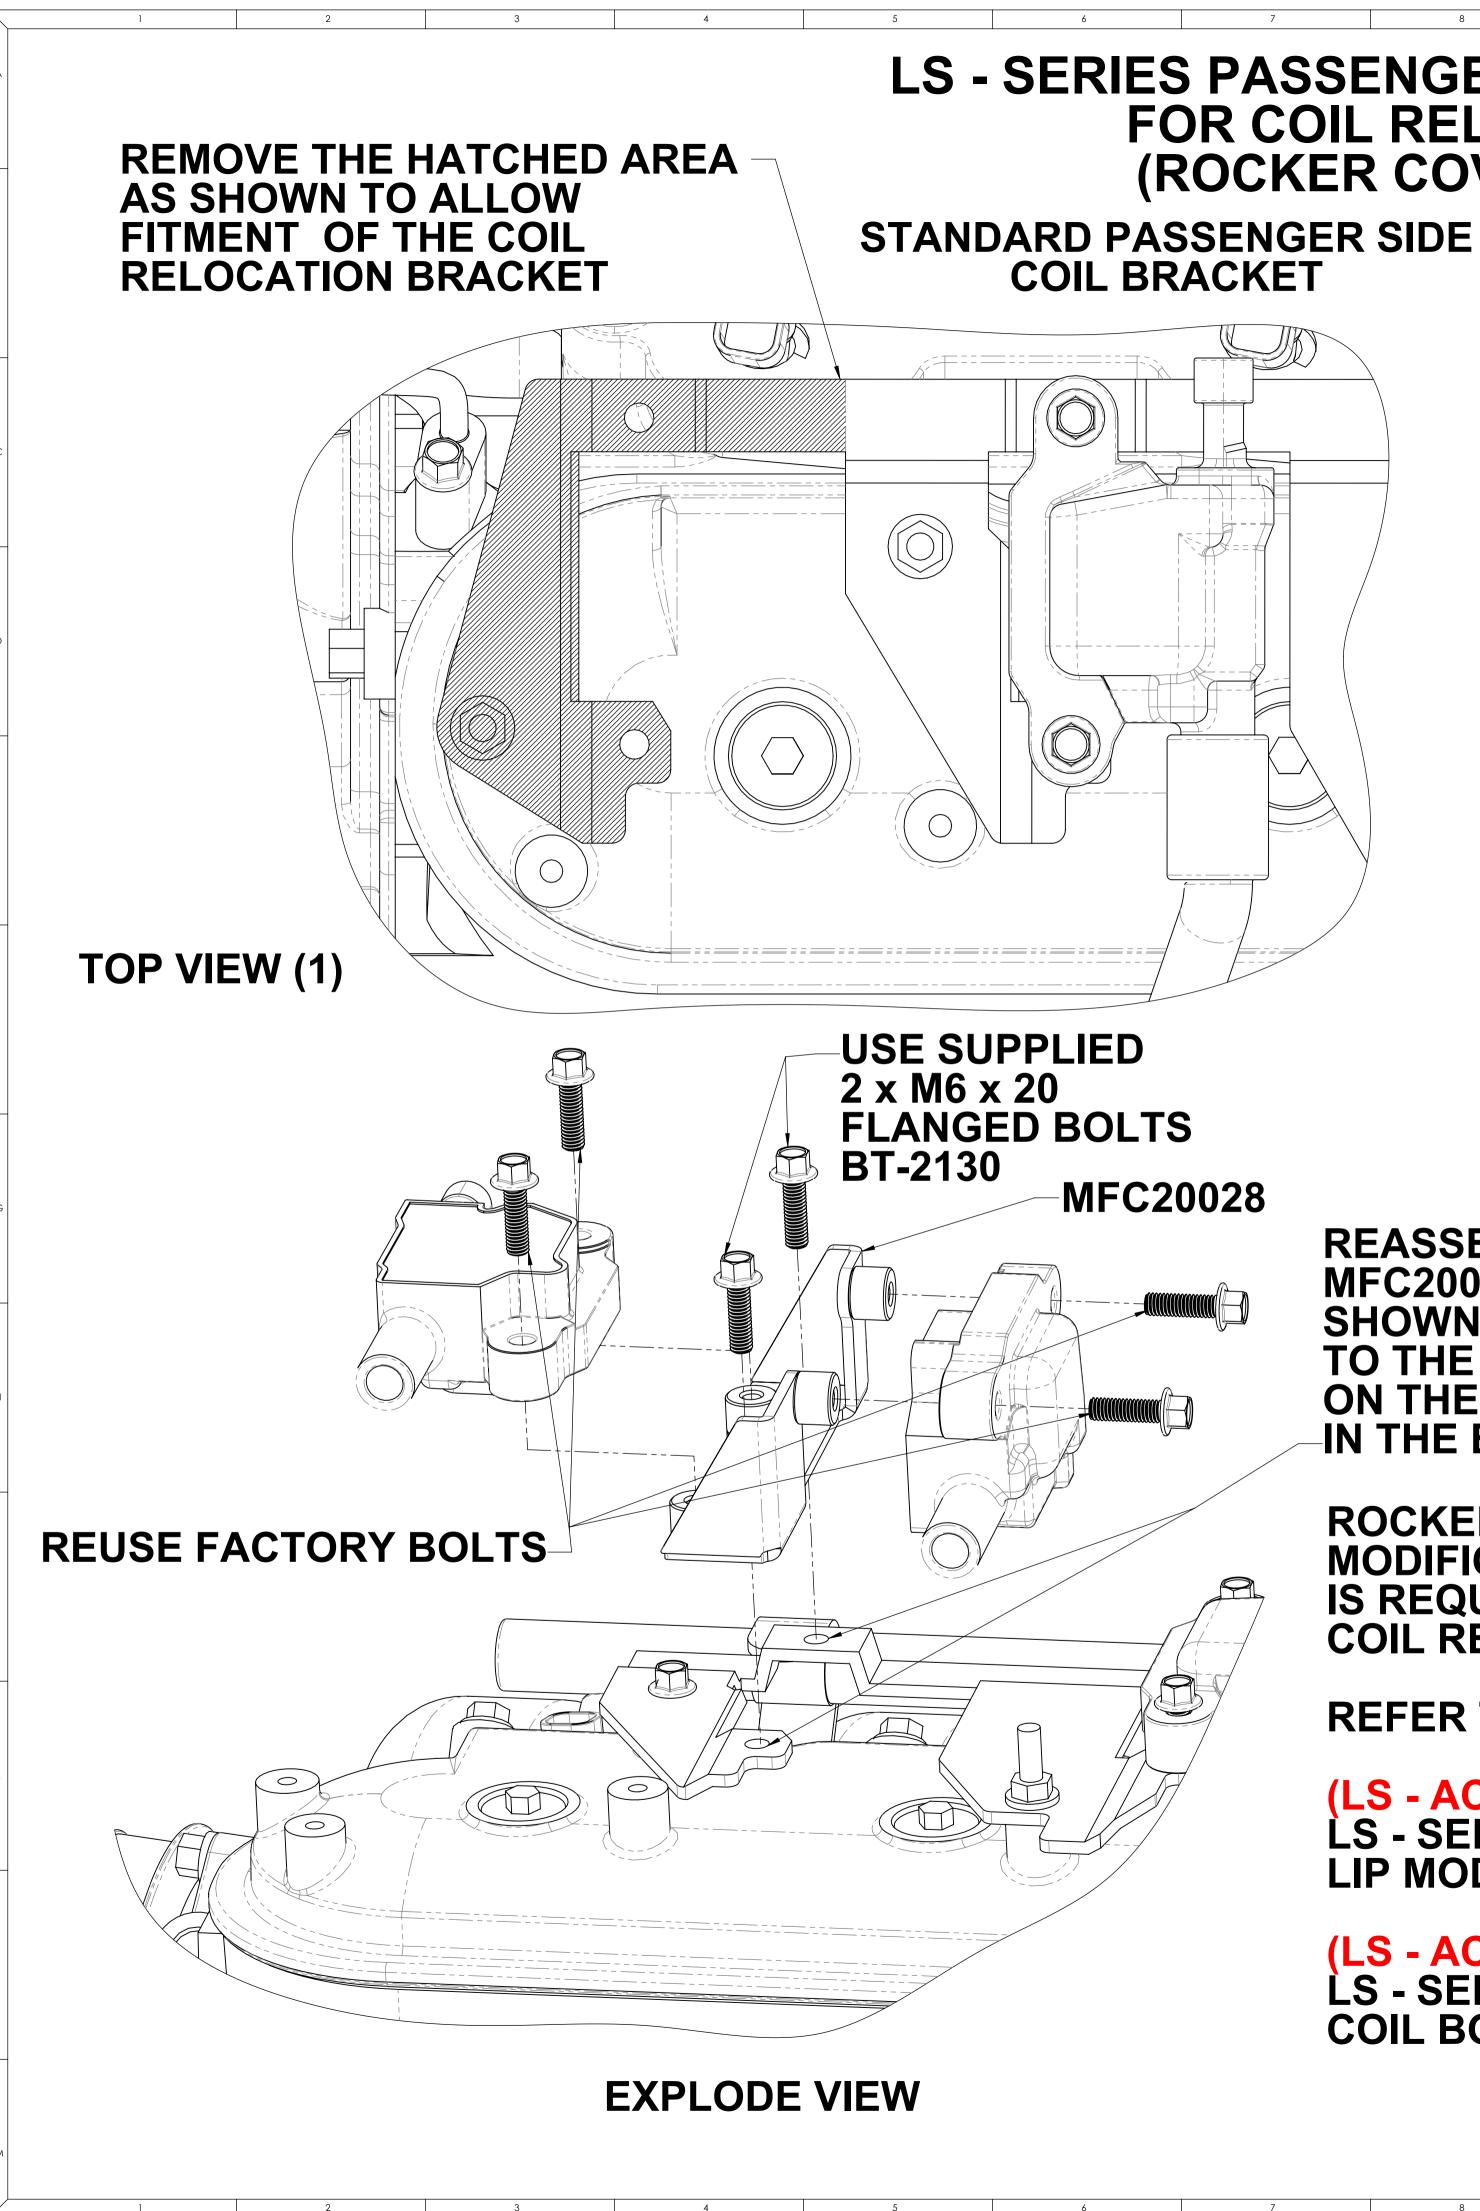

# **LS - SERIES PASSENGER SIDE COIL BRACKET MODIFICATION FOR COIL RELOCATION BRAKET MFC20028** (ROCKER COVERS IN FACTORY POSITION)

**REASSEMBLE THE LS COILS TO** MFC20028 IN THE ORIENTATION **SHOWN THEN FASTEN MFC20028** TO THE MODIFIED COIL BRACKET **ON THE ROCKER COVER AS SHOWN** IN THE EXPLODED VIEW

**ROCKER COVER** MODIFICATION **IS REQUIRED BEFORE COIL RELOCATION** 

**REFER TO DRAWINGS:-**

(LS - ACCMOD - 01) **LS - SERIES ROCKER COVER** LIP MODIFICATION

(LS - ACCMOD - 02) LS - SERIES ROCKER COVER **COIL BOSS MODIFICATION** 