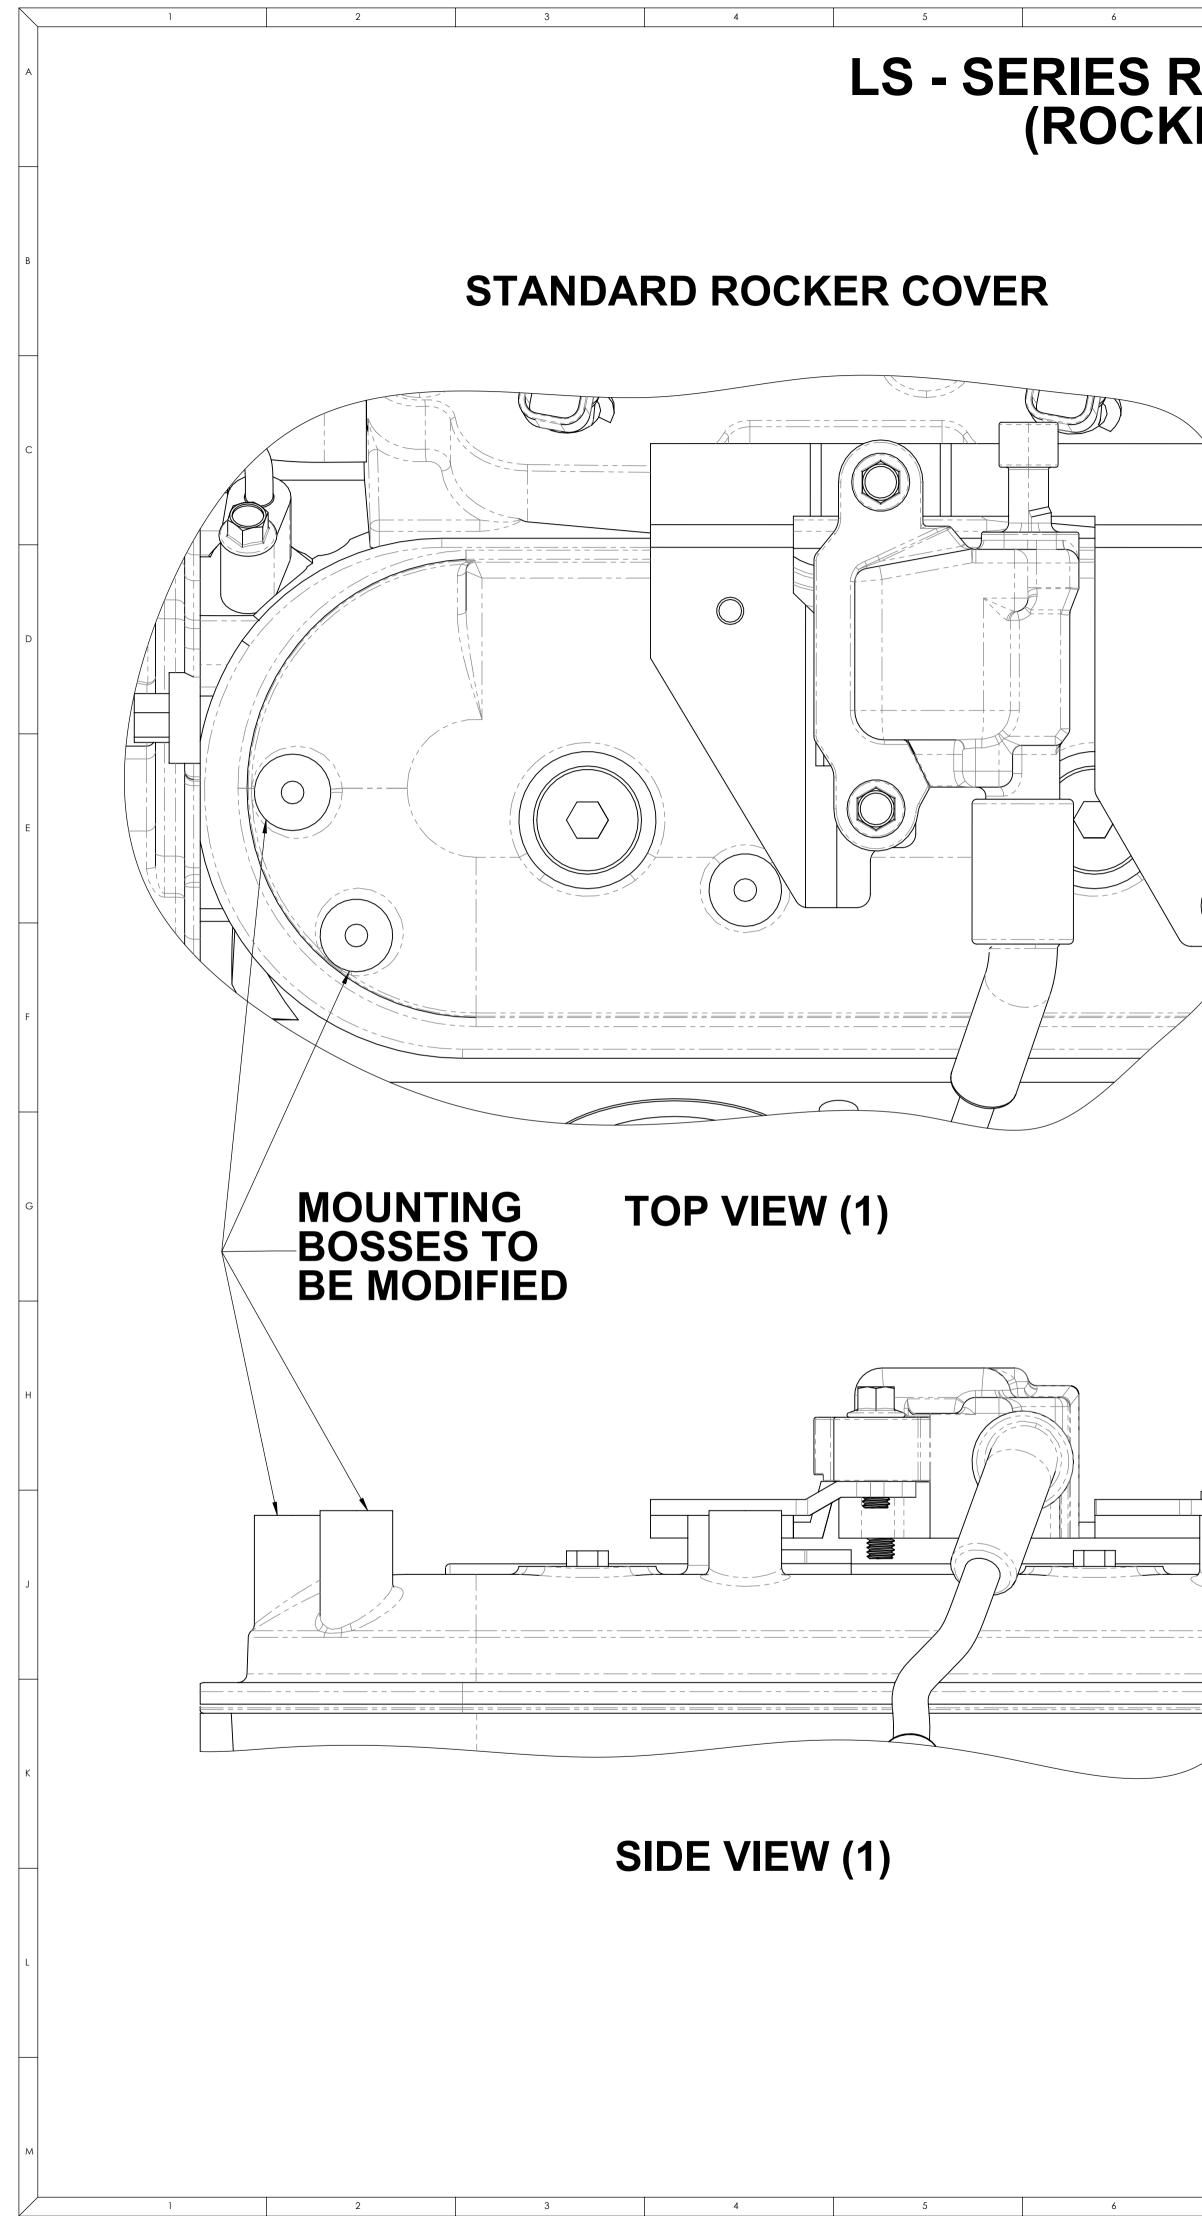

## **LS - SERIES ROCKER COVER COIL BOSS MODIFICATION** (ROCKER COVERS IN FACTORY POSITION)

### THE STANDARD HEIGHT OF THE 2 MOUNTING BOSSES NEED TO BE MODIFIED