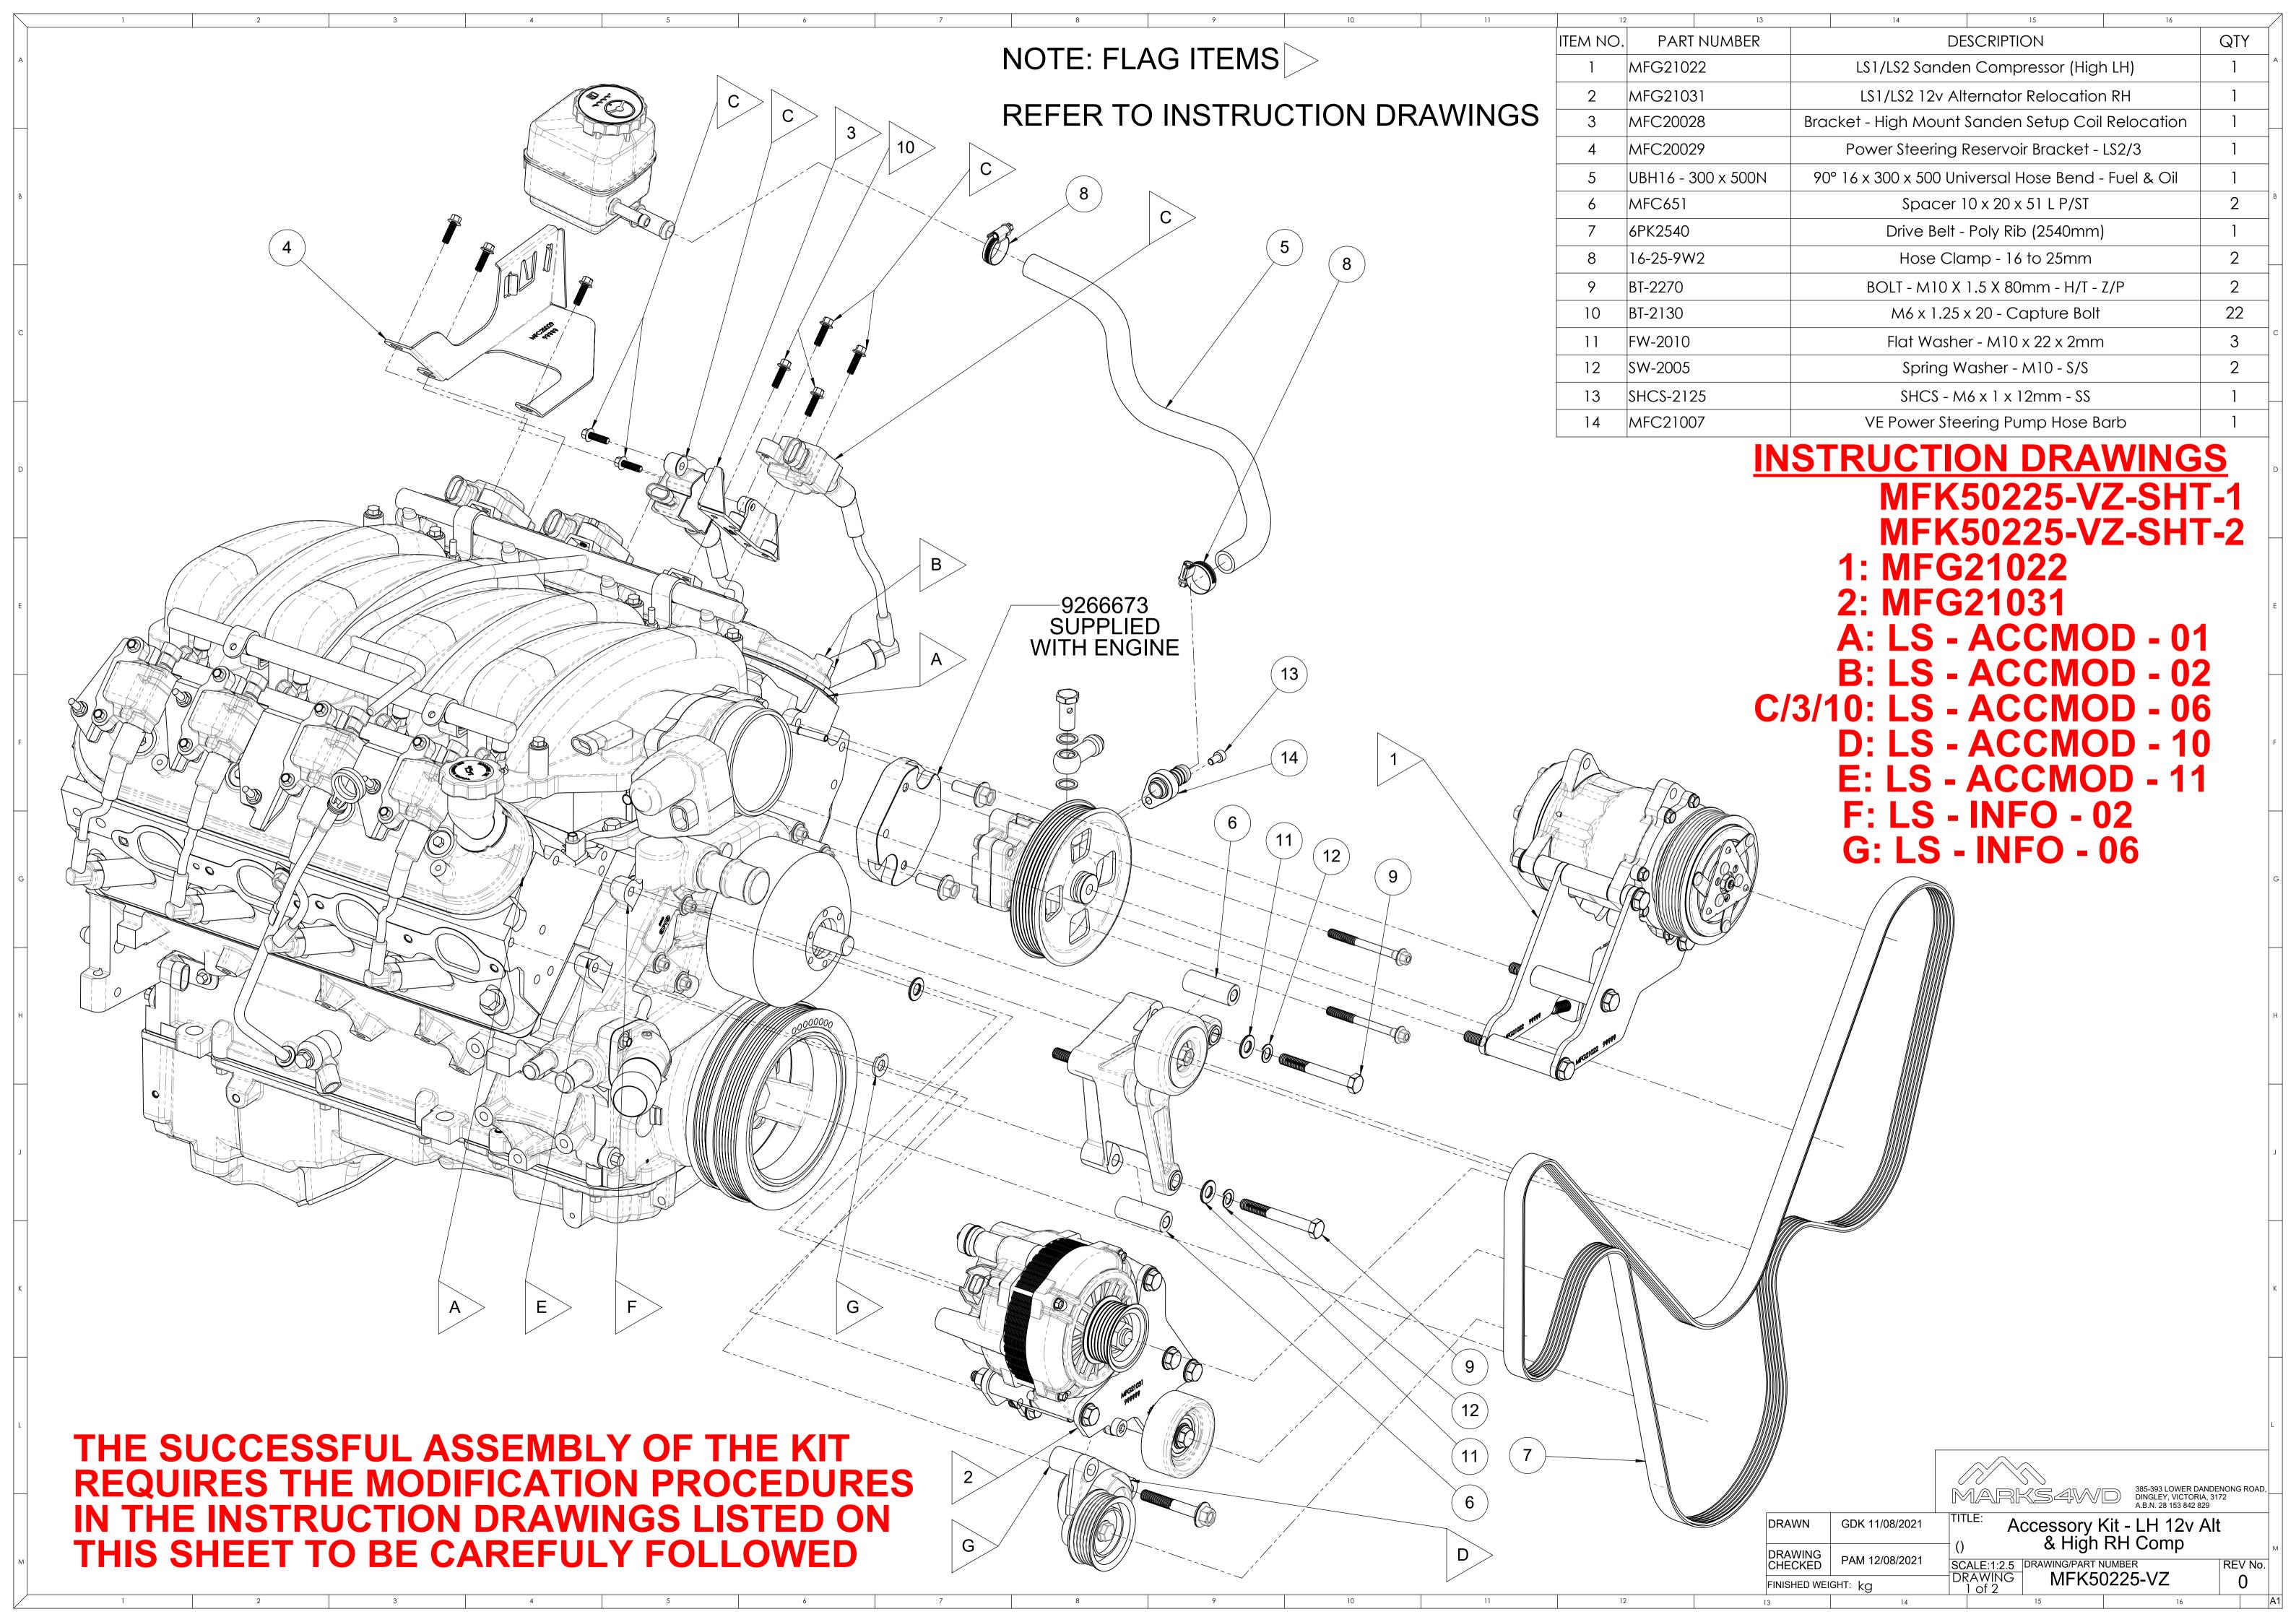

| $\overline{\ }$ |                      | 1         | 2           |                                                | 3                  | 4                            | 5         | 6 |
|-----------------|----------------------|-----------|-------------|------------------------------------------------|--------------------|------------------------------|-----------|---|
|                 | ITEM NO. PART NUMBER |           | DESCRIPTION |                                                |                    | QTY                          |           |   |
| A               | 1                    | MFC21022  |             | LS1/LS2 Sanden Compressor Base Plate (High LH) |                    | 1                            |           |   |
|                 | 2                    | MFC21023  |             | LS 1                                           | Sanden Compr       | essor Front Plate            | (High LH) | 1 |
| _               | 3                    | BT-2185   |             |                                                | Bolt - M10 X 1.5 X | (110mm - H/T (8.             | 8) - Z/P  | 2 |
|                 | 4                    | BT-2283   |             |                                                | BOLT - M10 X 1     | .5 X 140mm - H/I             | - Z/P     | 2 |
|                 | 5                    | FW-2010   |             |                                                | Flat Washer        | <sup>-</sup> - M10 x 22 x 2m | m         | 7 |
| 3               | 6                    | NT-2010   |             |                                                | Nut - M            | 110 X 1.5 - Z/P              |           | 3 |
|                 | 7                    | 0369010   |             |                                                | M10 x 1.5 Cc       | ne Lock Nut Me               | tric      | 2 |
| _               | 8                    | PS-5      |             |                                                | Но                 | se Clamp                     |           | 1 |
|                 | 9                    | SHCS-2045 |             |                                                | SHCS - M10         | x 1.5 x 30mm - Z             | /P        | 1 |
|                 | 10                   | BT-2010   |             | Во                                             | lt - M6 x 1 x 12mr | n Capture Spring             | g Washer  | 1 |