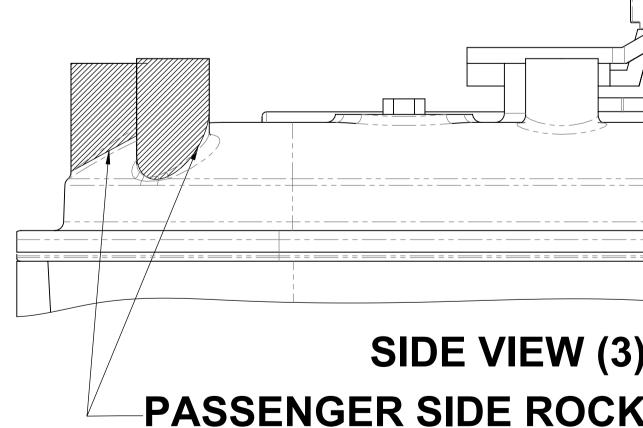

## **MODIFIED ROCKER COVER** (OPTION-2)

## **MODIFIED ROCKER COVER** (OPTION-1)