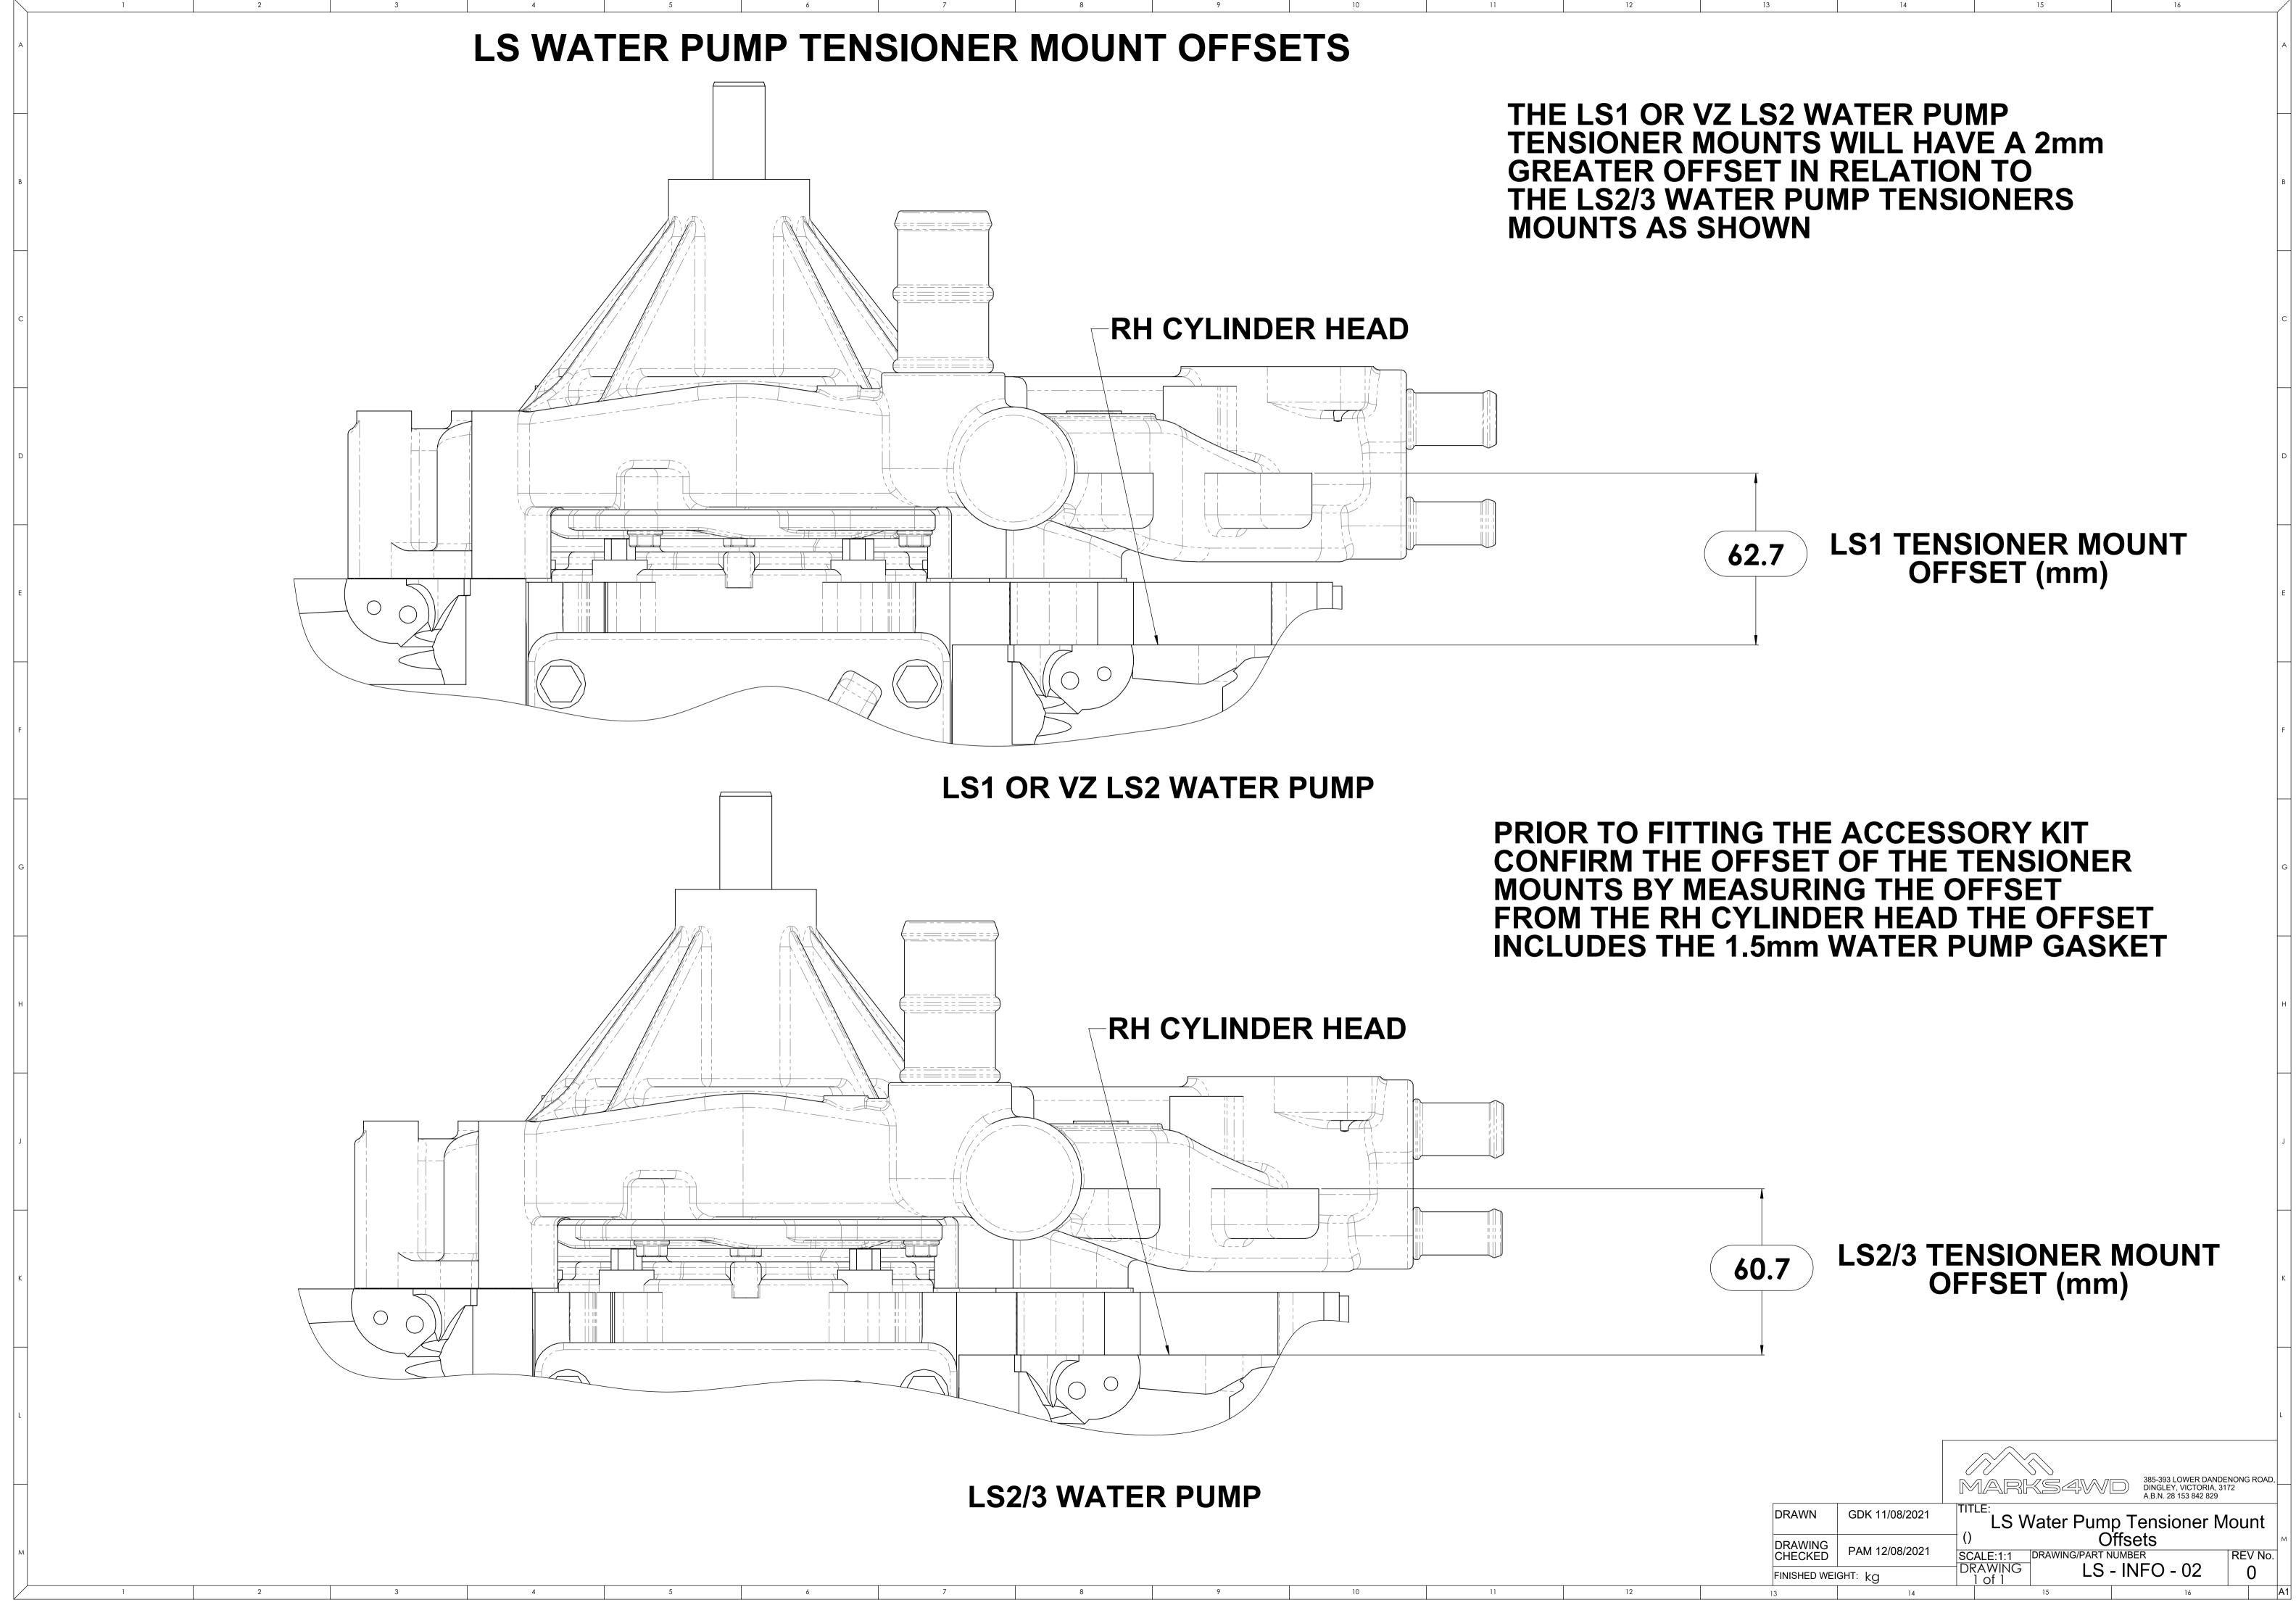

| $\overline{\ }$ |                      | 1         | 2           |                                                | 3                  | 4                            | 5         | 6 |
|-----------------|----------------------|-----------|-------------|------------------------------------------------|--------------------|------------------------------|-----------|---|
|                 | ITEM NO. PART NUMBER |           | DESCRIPTION |                                                |                    | QTY                          |           |   |
| A               | 1                    | MFC21022  |             | LS1/LS2 Sanden Compressor Base Plate (High LH) |                    | 1                            |           |   |
|                 | 2                    | MFC21023  |             | LS 1                                           | Sanden Compr       | essor Front Plate            | (High LH) | 1 |
| _               | 3                    | BT-2185   |             |                                                | Bolt - M10 X 1.5 X | (110mm - H/T (8.             | 8) - Z/P  | 2 |
|                 | 4                    | BT-2283   |             |                                                | BOLT - M10 X 1     | .5 X 140mm - H/I             | - Z/P     | 2 |
|                 | 5                    | FW-2010   |             |                                                | Flat Washer        | <sup>-</sup> - M10 x 22 x 2m | m         | 7 |
| 3               | 6                    | NT-2010   |             |                                                | Nut - M            | 110 X 1.5 - Z/P              |           | 3 |
|                 | 7                    | 0369010   |             |                                                | M10 x 1.5 Cc       | ne Lock Nut Me               | tric      | 2 |
| _               | 8                    | PS-5      |             |                                                | Но                 | se Clamp                     |           | 1 |
|                 | 9                    | SHCS-2045 |             |                                                | SHCS - M10         | x 1.5 x 30mm - Z             | /P        | 1 |
|                 | 10                   | BT-2010   |             | Во                                             | lt - M6 x 1 x 12mr | n Capture Spring             | g Washer  | 1 |

5

MFG22

6

5

4

MFG21022 93332

4

**4** 

5

3

5

3

BOLTS INTO THE HEAD & BLOCK TORQUE TO 45Nm

ITEM-5 BOLTS HOLDING THE ACCESSORY TORQUE TO 65Nm

2

| $\square$ |          | 1 2         | 3 4 5                                            | 6   |
|-----------|----------|-------------|--------------------------------------------------|-----|
| A         | ITEM NO. | PART NUMBER | DESCRIPTION                                      | QTY |
|           | 1        | MFC21031    | LS1/LS2 12v Alternator Relocation Base Plate RH  | 1   |
|           | 2        | MFC21032    | LS1/LS2 12v Alternator Relocation Front Plate RH | 1   |
|           | 3        | MFC21030    | SHCS M10 x 1.5 x 130 - Low Head                  | 1   |
| В         | 4        | BT-2282     | BOLT - M10 X 1.5 X 130mm - H/T - Z/P             | 3   |
|           | 5        | BT-2240     | BOLT - M10 X 1.5 X 25mm - H/T - Z/P              | 2   |
|           | 6        | BT-2175     | BOLT - M10 X 1.5 X 75mm - H/T - Z/P              | 1   |
|           | 7        | BT-2265     | BOLT - M10 X 1.5 X 60mm - H/T - Z/P              | 1   |
|           | 8        | FW-2010     | Flat Washer - M10 x 22 x 2mm                     | 11  |
|           | 9        | NT-2010     | Nut - M10 X 1.5 - Z/P                            | 4   |
|           | 10       | 0369010     | M10 x 1.5 Cone Lock Nut Metric                   | 3   |
|           | 11       | EP024       | Idler Pulley 76 O.D x 29.5 W x 17 I.D            | 1   |
|           | 12       | FW-2005     | Flat Washer - M10 x 21 x 1.1 - S/S               | 2   |