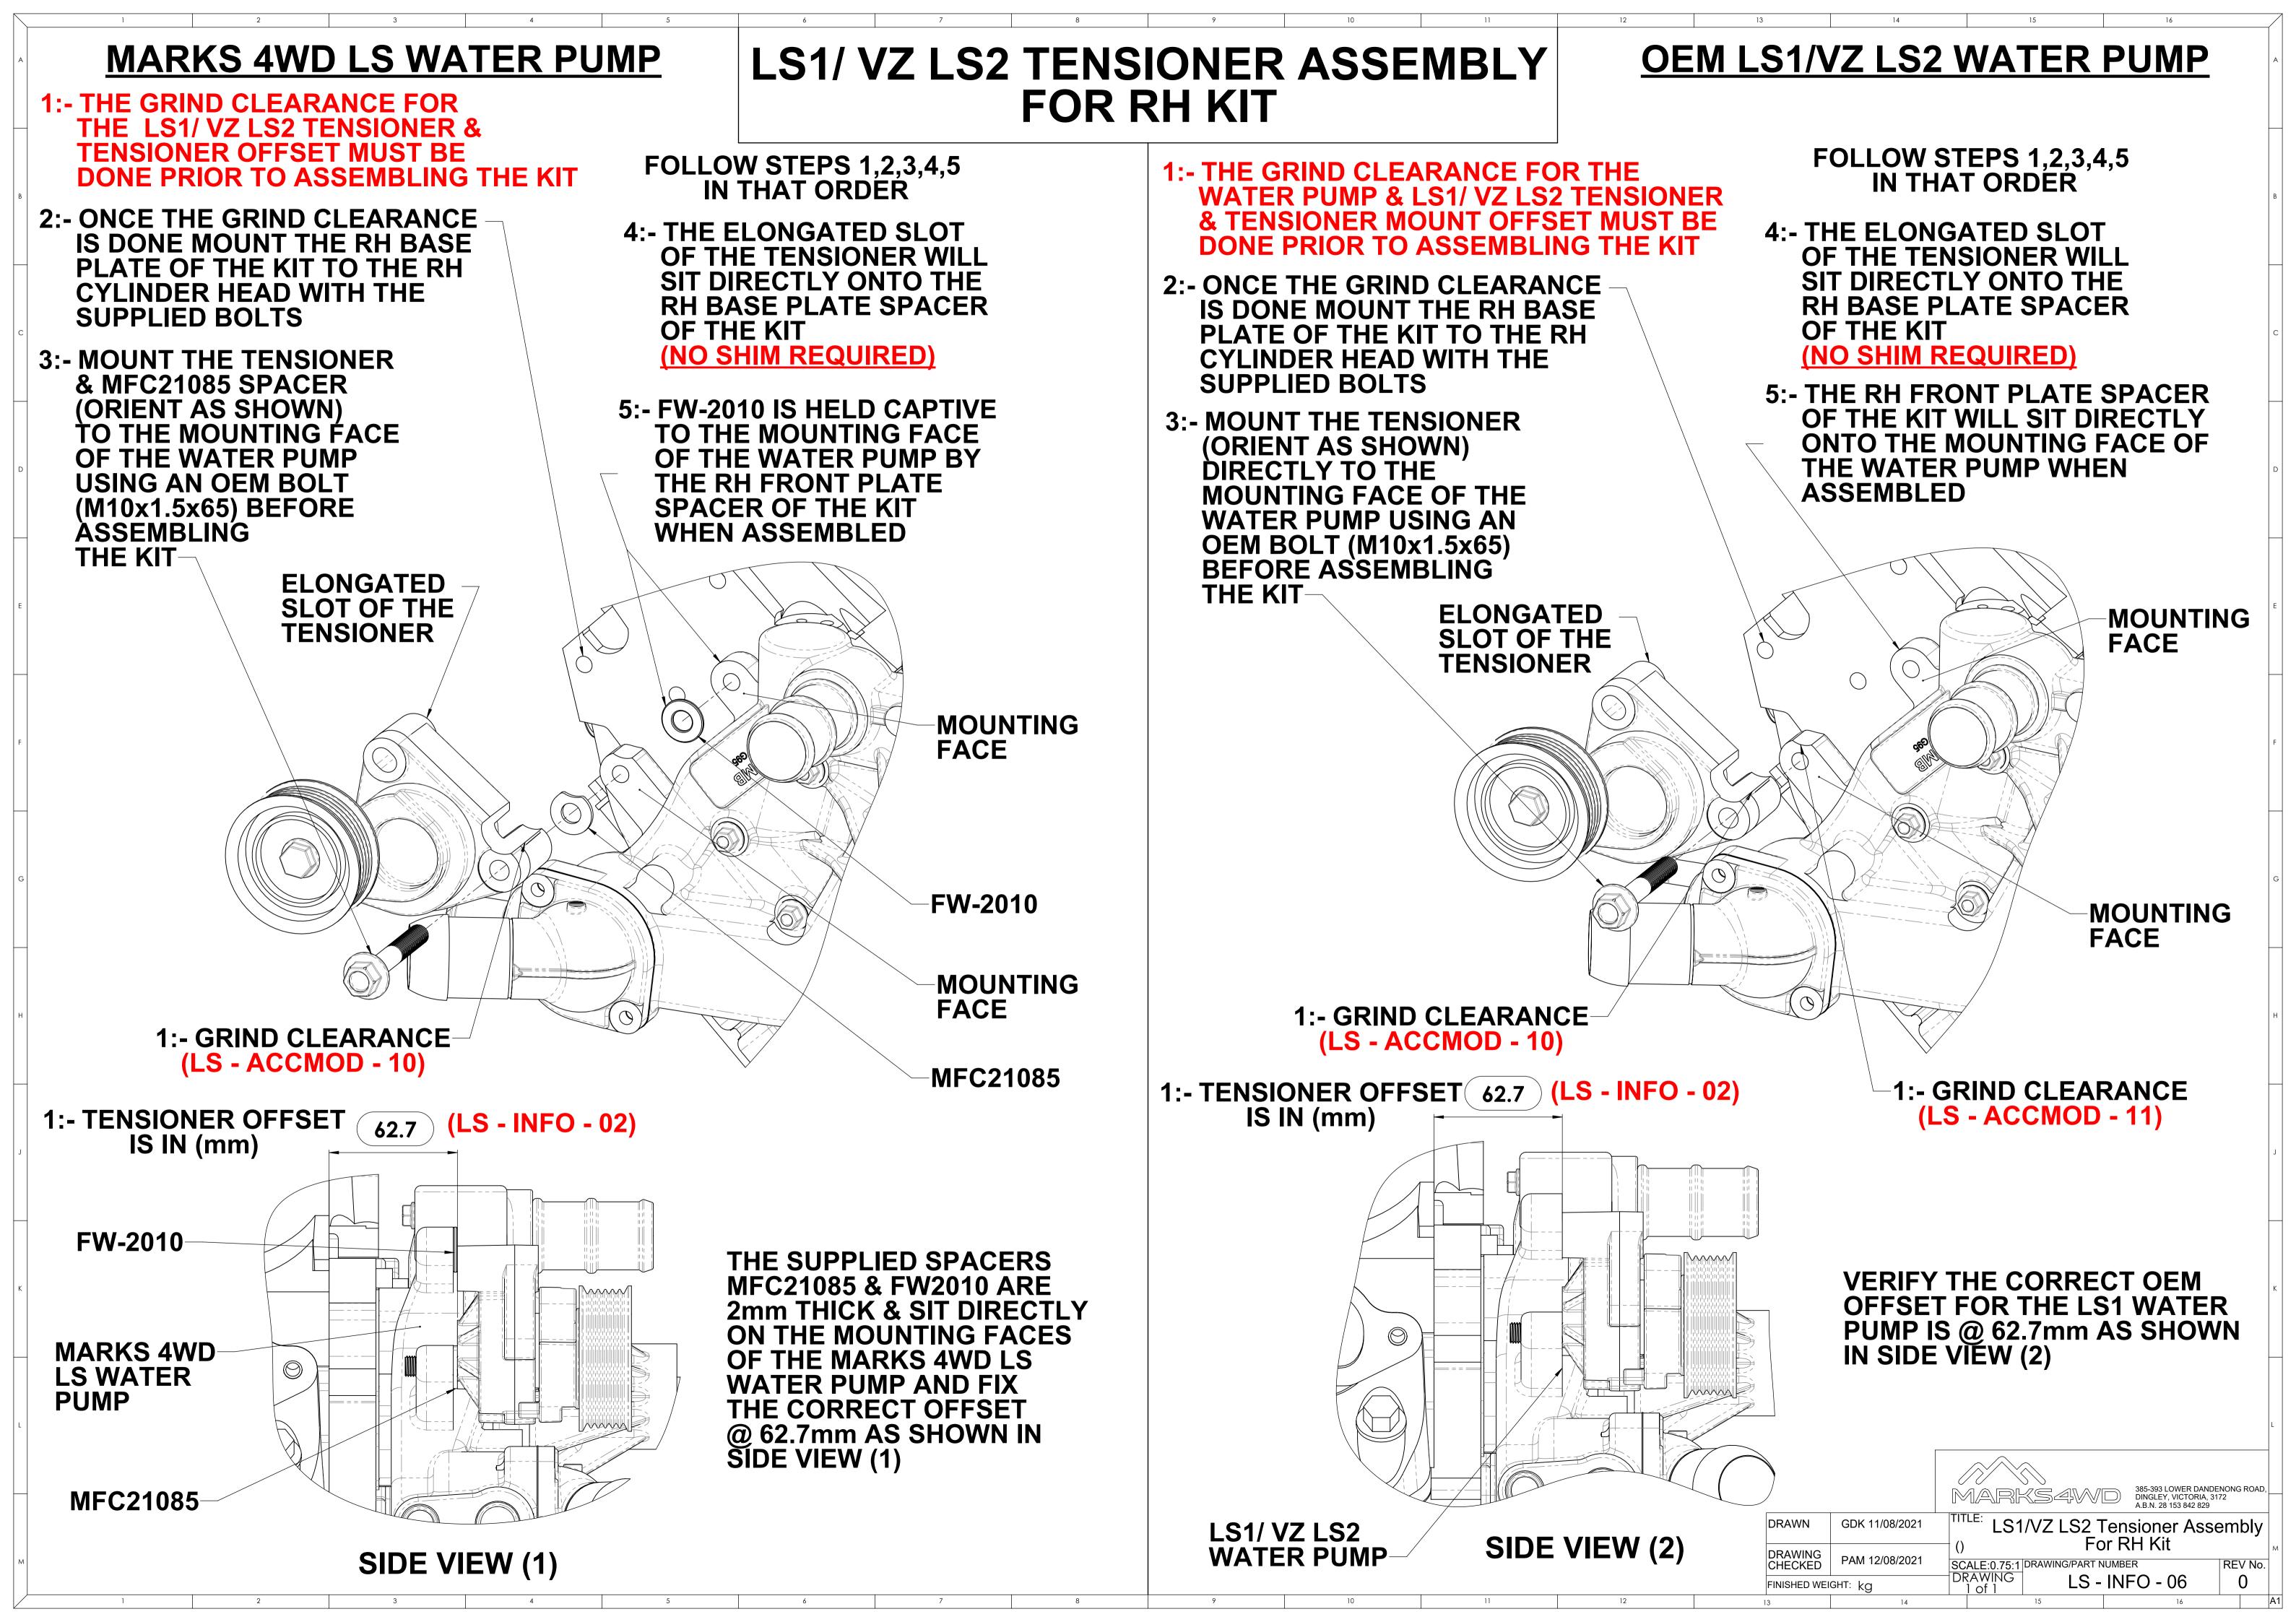

| $\overline{\ }$ |                      | 1         | 2           |                                                | 3                  | 4                            | 5         | 6 |
|-----------------|----------------------|-----------|-------------|------------------------------------------------|--------------------|------------------------------|-----------|---|
|                 | ITEM NO. PART NUMBER |           | DESCRIPTION |                                                |                    | QTY                          |           |   |
| A               | 1                    | MFC21022  |             | LS1/LS2 Sanden Compressor Base Plate (High LH) |                    | 1                            |           |   |
|                 | 2                    | MFC21023  |             | LS 1                                           | Sanden Compr       | essor Front Plate            | (High LH) | 1 |
| _               | 3                    | BT-2185   |             |                                                | Bolt - M10 X 1.5 X | (110mm - H/T (8.             | 8) - Z/P  | 2 |
|                 | 4                    | BT-2283   |             |                                                | BOLT - M10 X 1     | .5 X 140mm - H/I             | - Z/P     | 2 |
|                 | 5                    | FW-2010   |             |                                                | Flat Washer        | <sup>-</sup> - M10 x 22 x 2m | m         | 7 |
| 3               | 6                    | NT-2010   |             |                                                | Nut - M            | 110 X 1.5 - Z/P              |           | 3 |
|                 | 7                    | 0369010   |             |                                                | M10 x 1.5 Cc       | ne Lock Nut Me               | tric      | 2 |
| _               | 8                    | PS-5      |             |                                                | Но                 | se Clamp                     |           | 1 |
|                 | 9                    | SHCS-2045 |             |                                                | SHCS - M10         | x 1.5 x 30mm - Z             | /P        | 1 |
|                 | 10                   | BT-2010   |             | Во                                             | lt - M6 x 1 x 12mr | n Capture Spring             | g Washer  | 1 |

5

MFG22

6

5

4

MFG21022 93332

4

**4** 

5

3

5

3

BOLTS INTO THE HEAD & BLOCK TORQUE TO 45Nm

ITEM-5 BOLTS HOLDING THE ACCESSORY TORQUE TO 65Nm

2

| $\square$ |          | 1 2         | 3 4 5                                            | 6   |
|-----------|----------|-------------|--------------------------------------------------|-----|
| A         | ITEM NO. | PART NUMBER | DESCRIPTION                                      | QTY |
|           | 1        | MFC21031    | LS1/LS2 12v Alternator Relocation Base Plate RH  | 1   |
|           | 2        | MFC21032    | LS1/LS2 12v Alternator Relocation Front Plate RH | 1   |
|           | 3        | MFC21030    | SHCS M10 x 1.5 x 130 - Low Head                  | 1   |
| В         | 4        | BT-2282     | BOLT - M10 X 1.5 X 130mm - H/T - Z/P             | 3   |
|           | 5        | BT-2240     | BOLT - M10 X 1.5 X 25mm - H/T - Z/P              | 2   |
|           | 6        | BT-2175     | BOLT - M10 X 1.5 X 75mm - H/T - Z/P              | 1   |
|           | 7        | BT-2265     | BOLT - M10 X 1.5 X 60mm - H/T - Z/P              | 1   |
|           | 8        | FW-2010     | Flat Washer - M10 x 22 x 2mm                     | 11  |
|           | 9        | NT-2010     | Nut - M10 X 1.5 - Z/P                            | 4   |
|           | 10       | 0369010     | M10 x 1.5 Cone Lock Nut Metric                   | 3   |
|           | 11       | EP024       | Idler Pulley 76 O.D x 29.5 W x 17 I.D            | 1   |
|           | 12       | FW-2005     | Flat Washer - M10 x 21 x 1.1 - S/S               | 2   |