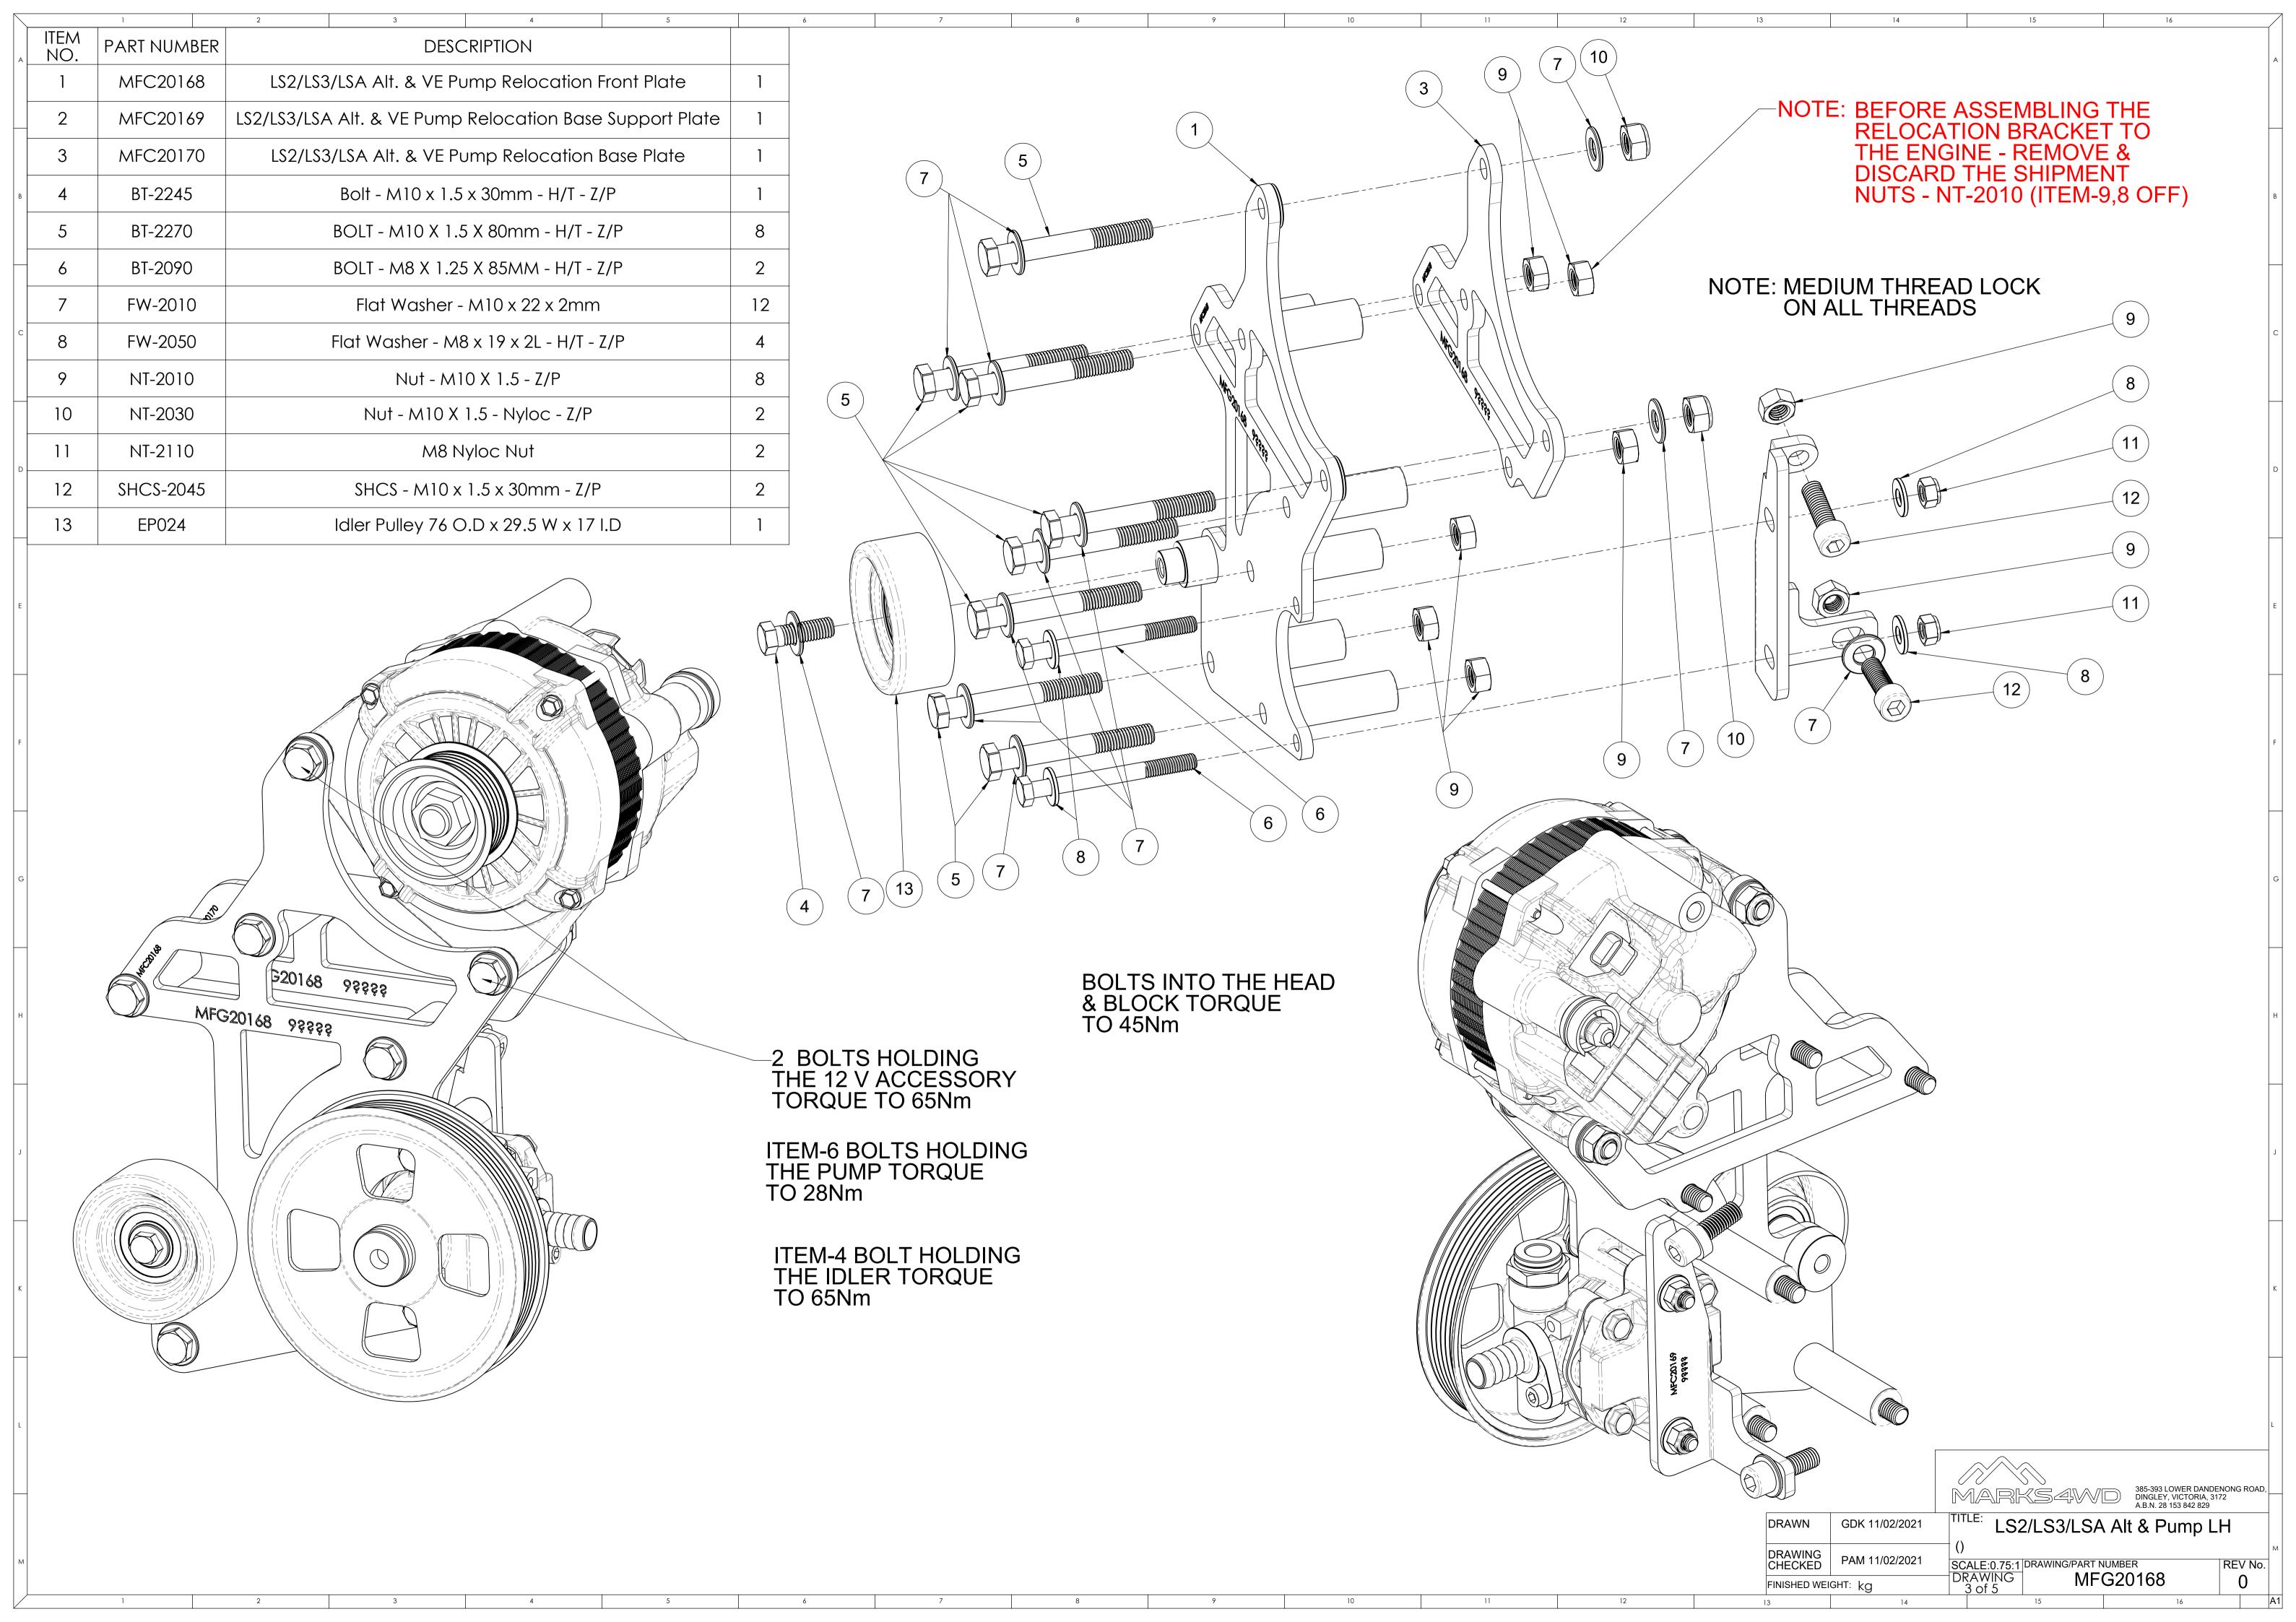

## MFK50165-SHT-1 MFK50165-SHT-2 1: MFG20168 A: LS - ACCMOD - 01 B/2/7: LS - ACCMOD - 08

 DRAWN
 GDK 11/02/2021
 TITLE:
 Accessory Kit - LSA - LH 12v, UCTORIA, 3172 A.B.N. 28 153 842 829

 DRAWING
 PAM 11/02/2021
 TITLE:
 Accessory Kit - LSA - LH 12v, VE+ P/S Pump