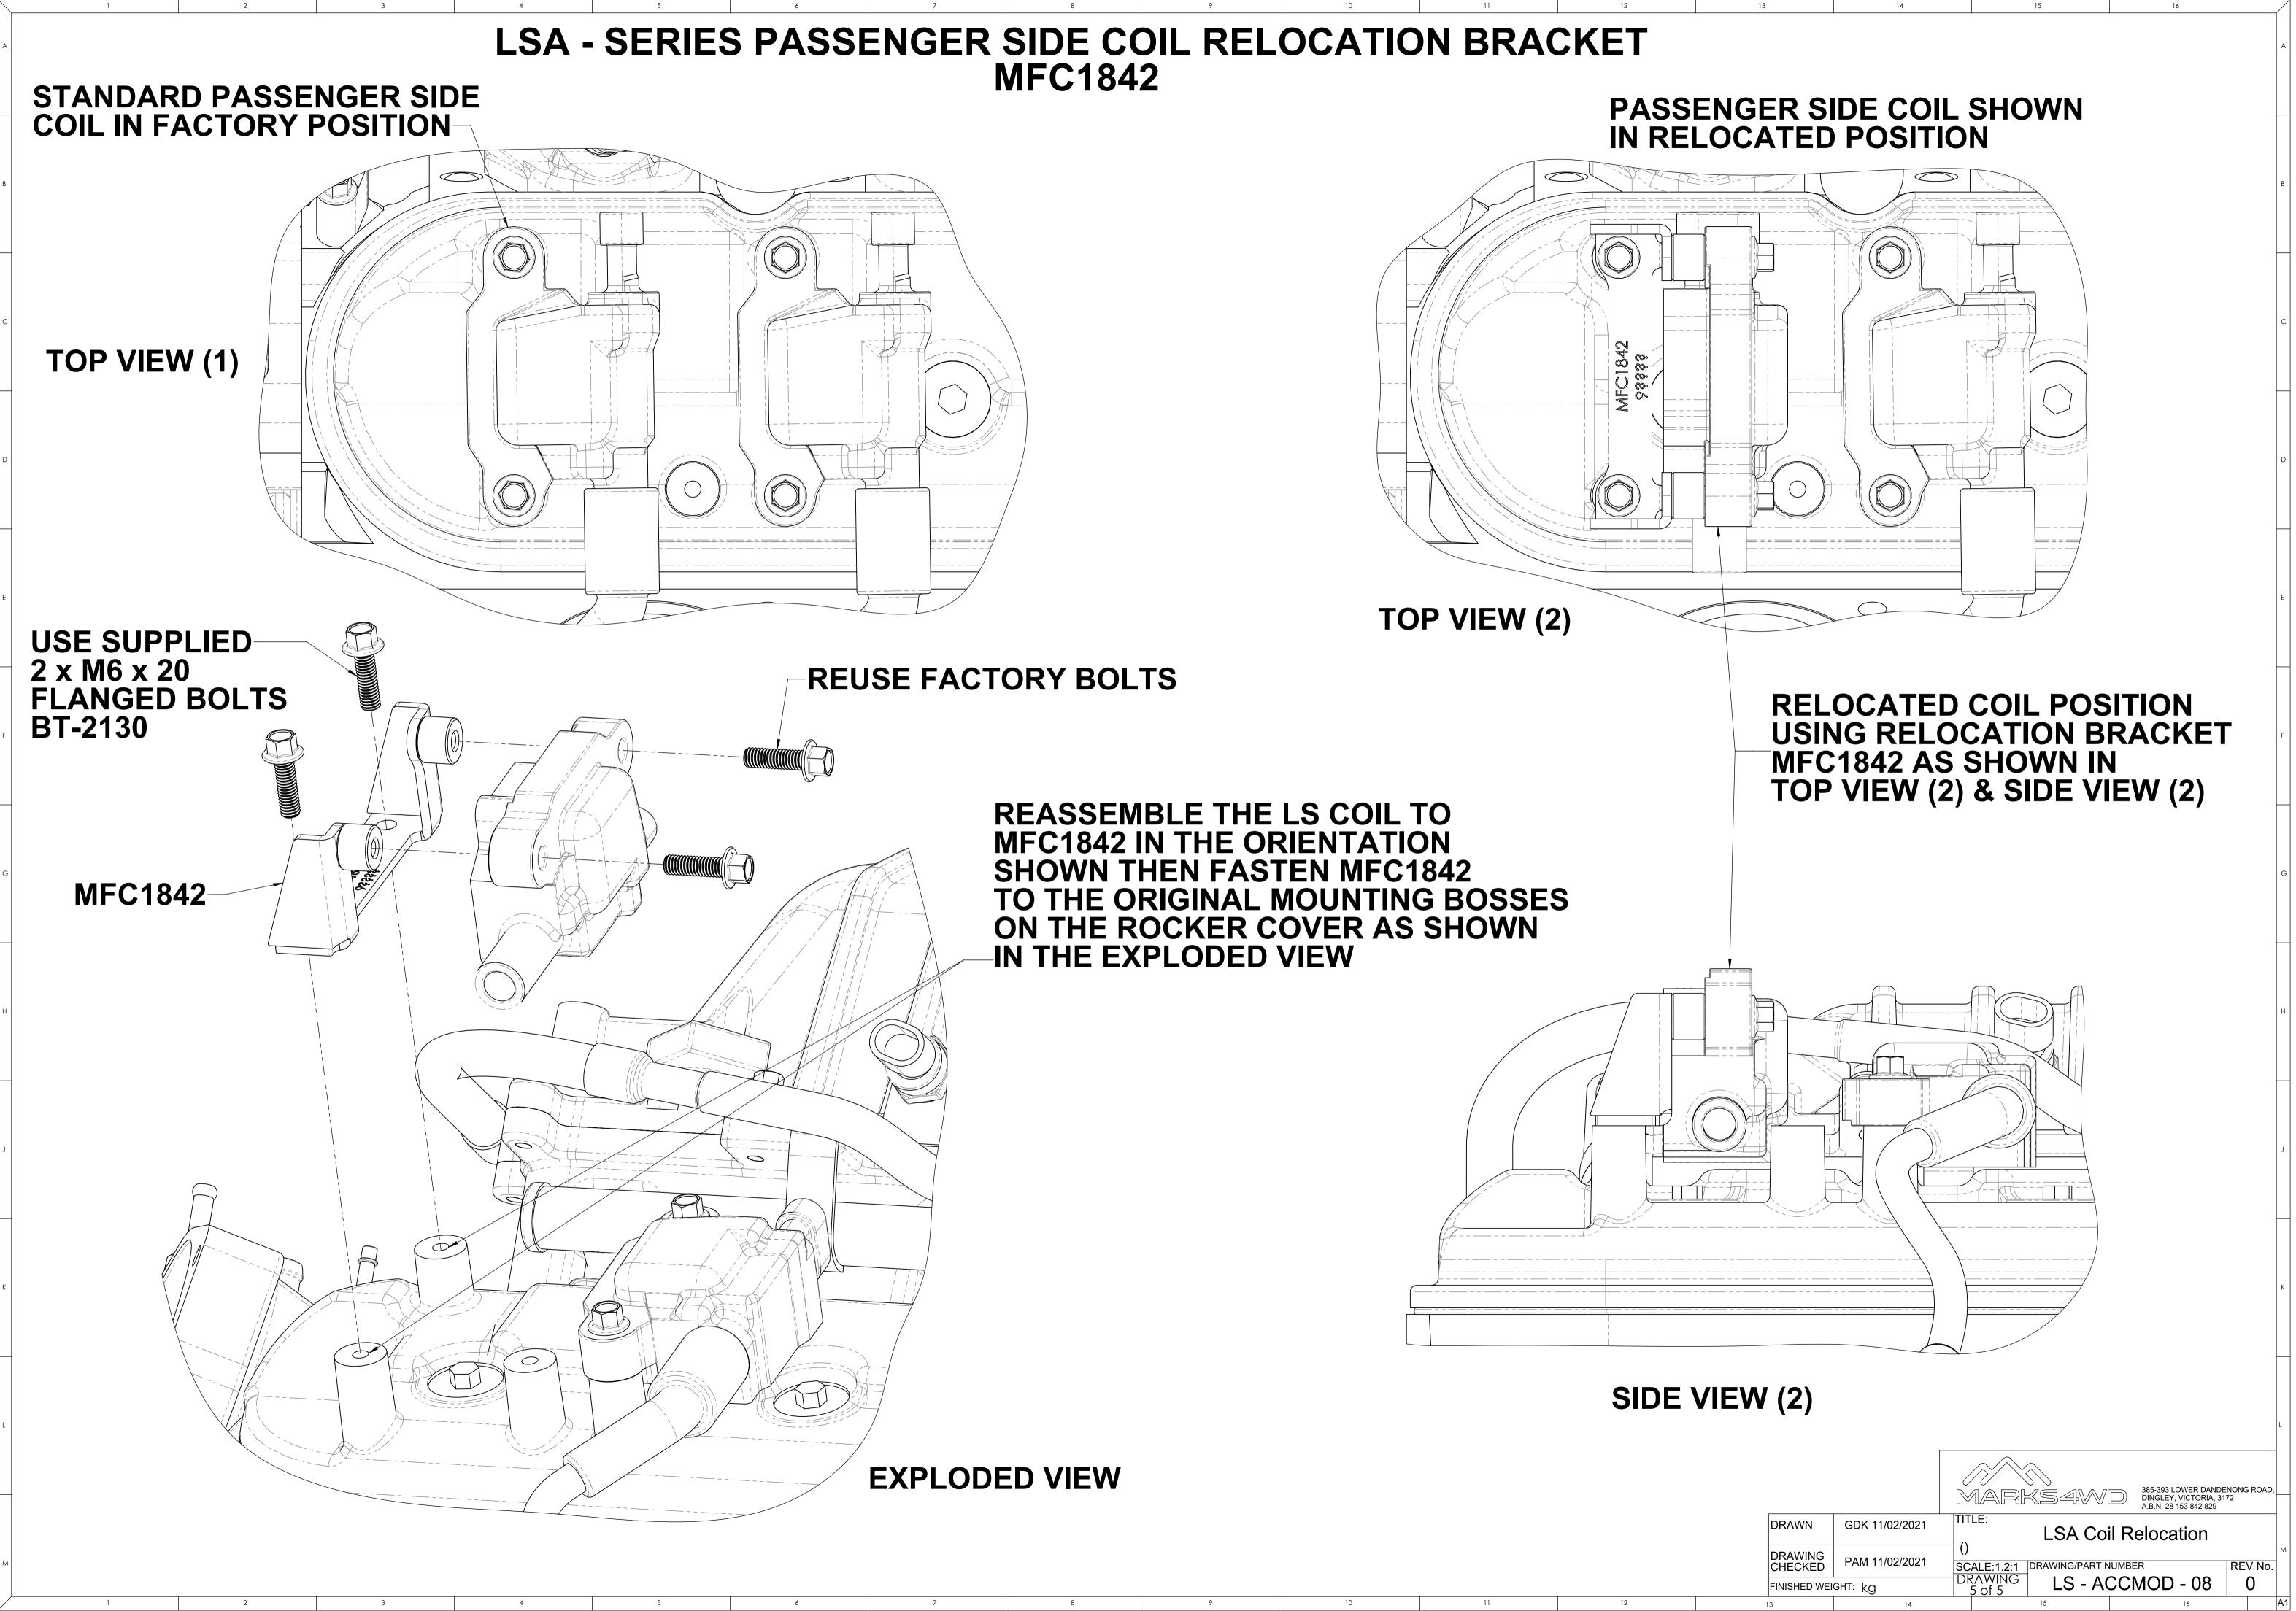

## MFK50165-SHT-1 MFK50165-SHT-2 1: MFG20168 A: LS - ACCMOD - 01 B/2/7: LS - ACCMOD - 08

 DRAWN
 GDK 11/02/2021
 TITLE:
 Accessory Kit - LSA - LH 12v, UCTORIA, 3172 A.B.N. 28 153 842 829

 DRAWING
 PAM 11/02/2021
 TITLE:
 Accessory Kit - LSA - LH 12v, VE+ P/S Pump

 DRAWING
 PAM 11/02/2021
 SCALE:1:2.5
 DRAWING/PART NUMBER
 REV No. 0

 FINISHED WEIGHT:
 Kg
 1 of 5
 DRAWING
 0

A1

|                     |                    |                | MARKSAVD 385-393 LOWER DANDENONG ROAD,<br>DINGLEY, VICTORIA, 3172<br>A.B.N. 28 153 842 829 |                    |                     |    |         |     |
|---------------------|--------------------|----------------|--------------------------------------------------------------------------------------------|--------------------|---------------------|----|---------|-----|
|                     | DRAWN              | GDK 11/02/2021 | TITLE:                                                                                     |                    | LSA Coil Relocation |    |         |     |
|                     | DRAWING<br>CHECKED | PAM 11/02/2021 | ()<br>SCALE:                                                                               |                    | DRAWING/PART N      |    | REV No. | - M |
| FINISHED WEIGHT: kg |                    | DRAW           |                                                                                            | LS - ACCMOD - 08 0 |                     |    |         |     |
| 13                  |                    | 14             |                                                                                            |                    | 15                  | 16 |         | A1  |