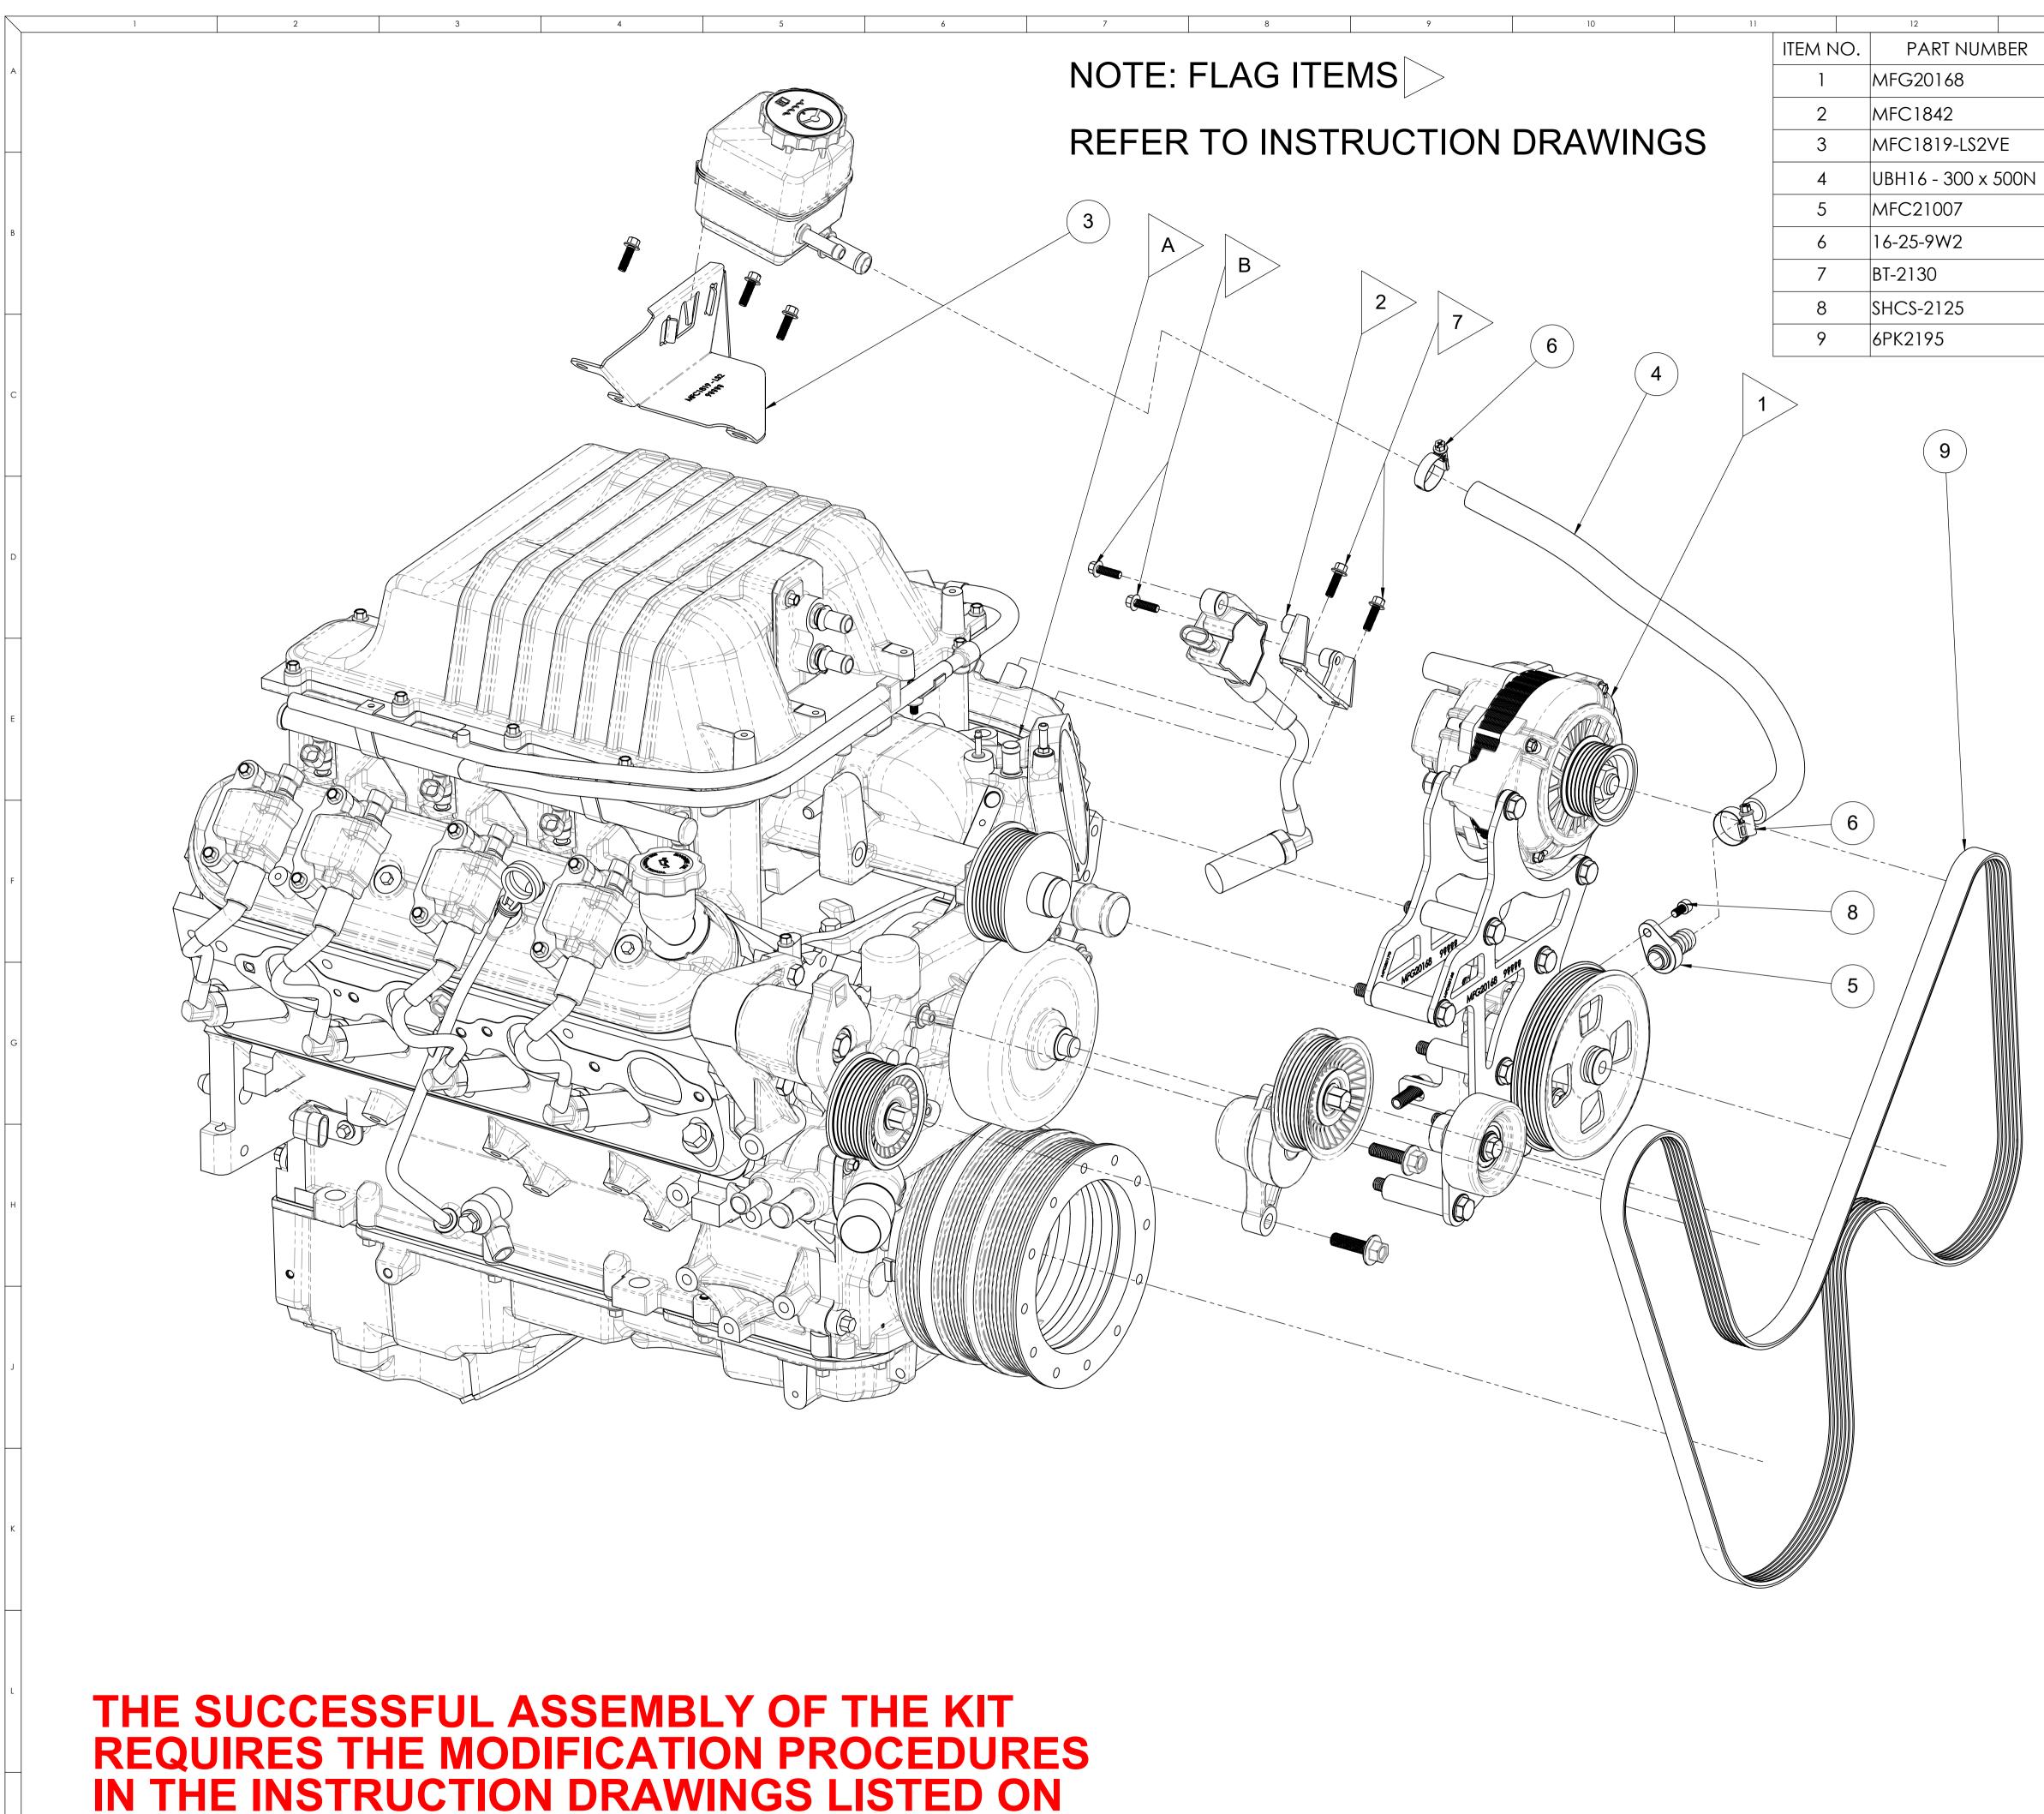

2 3 4 5

THIS SHEET TO BE CAREFULY FOLLOWED

5 6

| 13     | 14                | 15               | 16 |   |  |
|--------|-------------------|------------------|----|---|--|
|        | QTY               |                  |    |   |  |
|        | 1                 | A                |    |   |  |
|        | 1                 |                  |    |   |  |
| Powe   | 1                 |                  |    |   |  |
| 90° 16 | 1                 |                  |    |   |  |
|        | VE Power Steering | g Pump Hose Barb |    | 1 |  |
|        | 2                 | В                |    |   |  |
|        | 2                 |                  |    |   |  |
|        | 1                 |                  |    |   |  |
|        | Drive Belt - Poly | y Rib (2195mm)   |    | 1 |  |
| •      |                   |                  |    | • |  |

# **INSTRUCTION DRAWINGS**

## MFK50165-SHT-1 MFK50165-SHT-2 1: MFG20168 A: LS - ACCMOD - 01 B/2/7: LS - ACCMOD - 08

 DRAWN
 GDK 11/02/2021
 TITLE:
 Accessory Kit - LSA - LH 12v, UCTORIA, 3172 A.B.N. 28 153 842 829

 DRAWING
 PAM 11/02/2021
 TITLE:
 Accessory Kit - LSA - LH 12v, VE+ P/S Pump