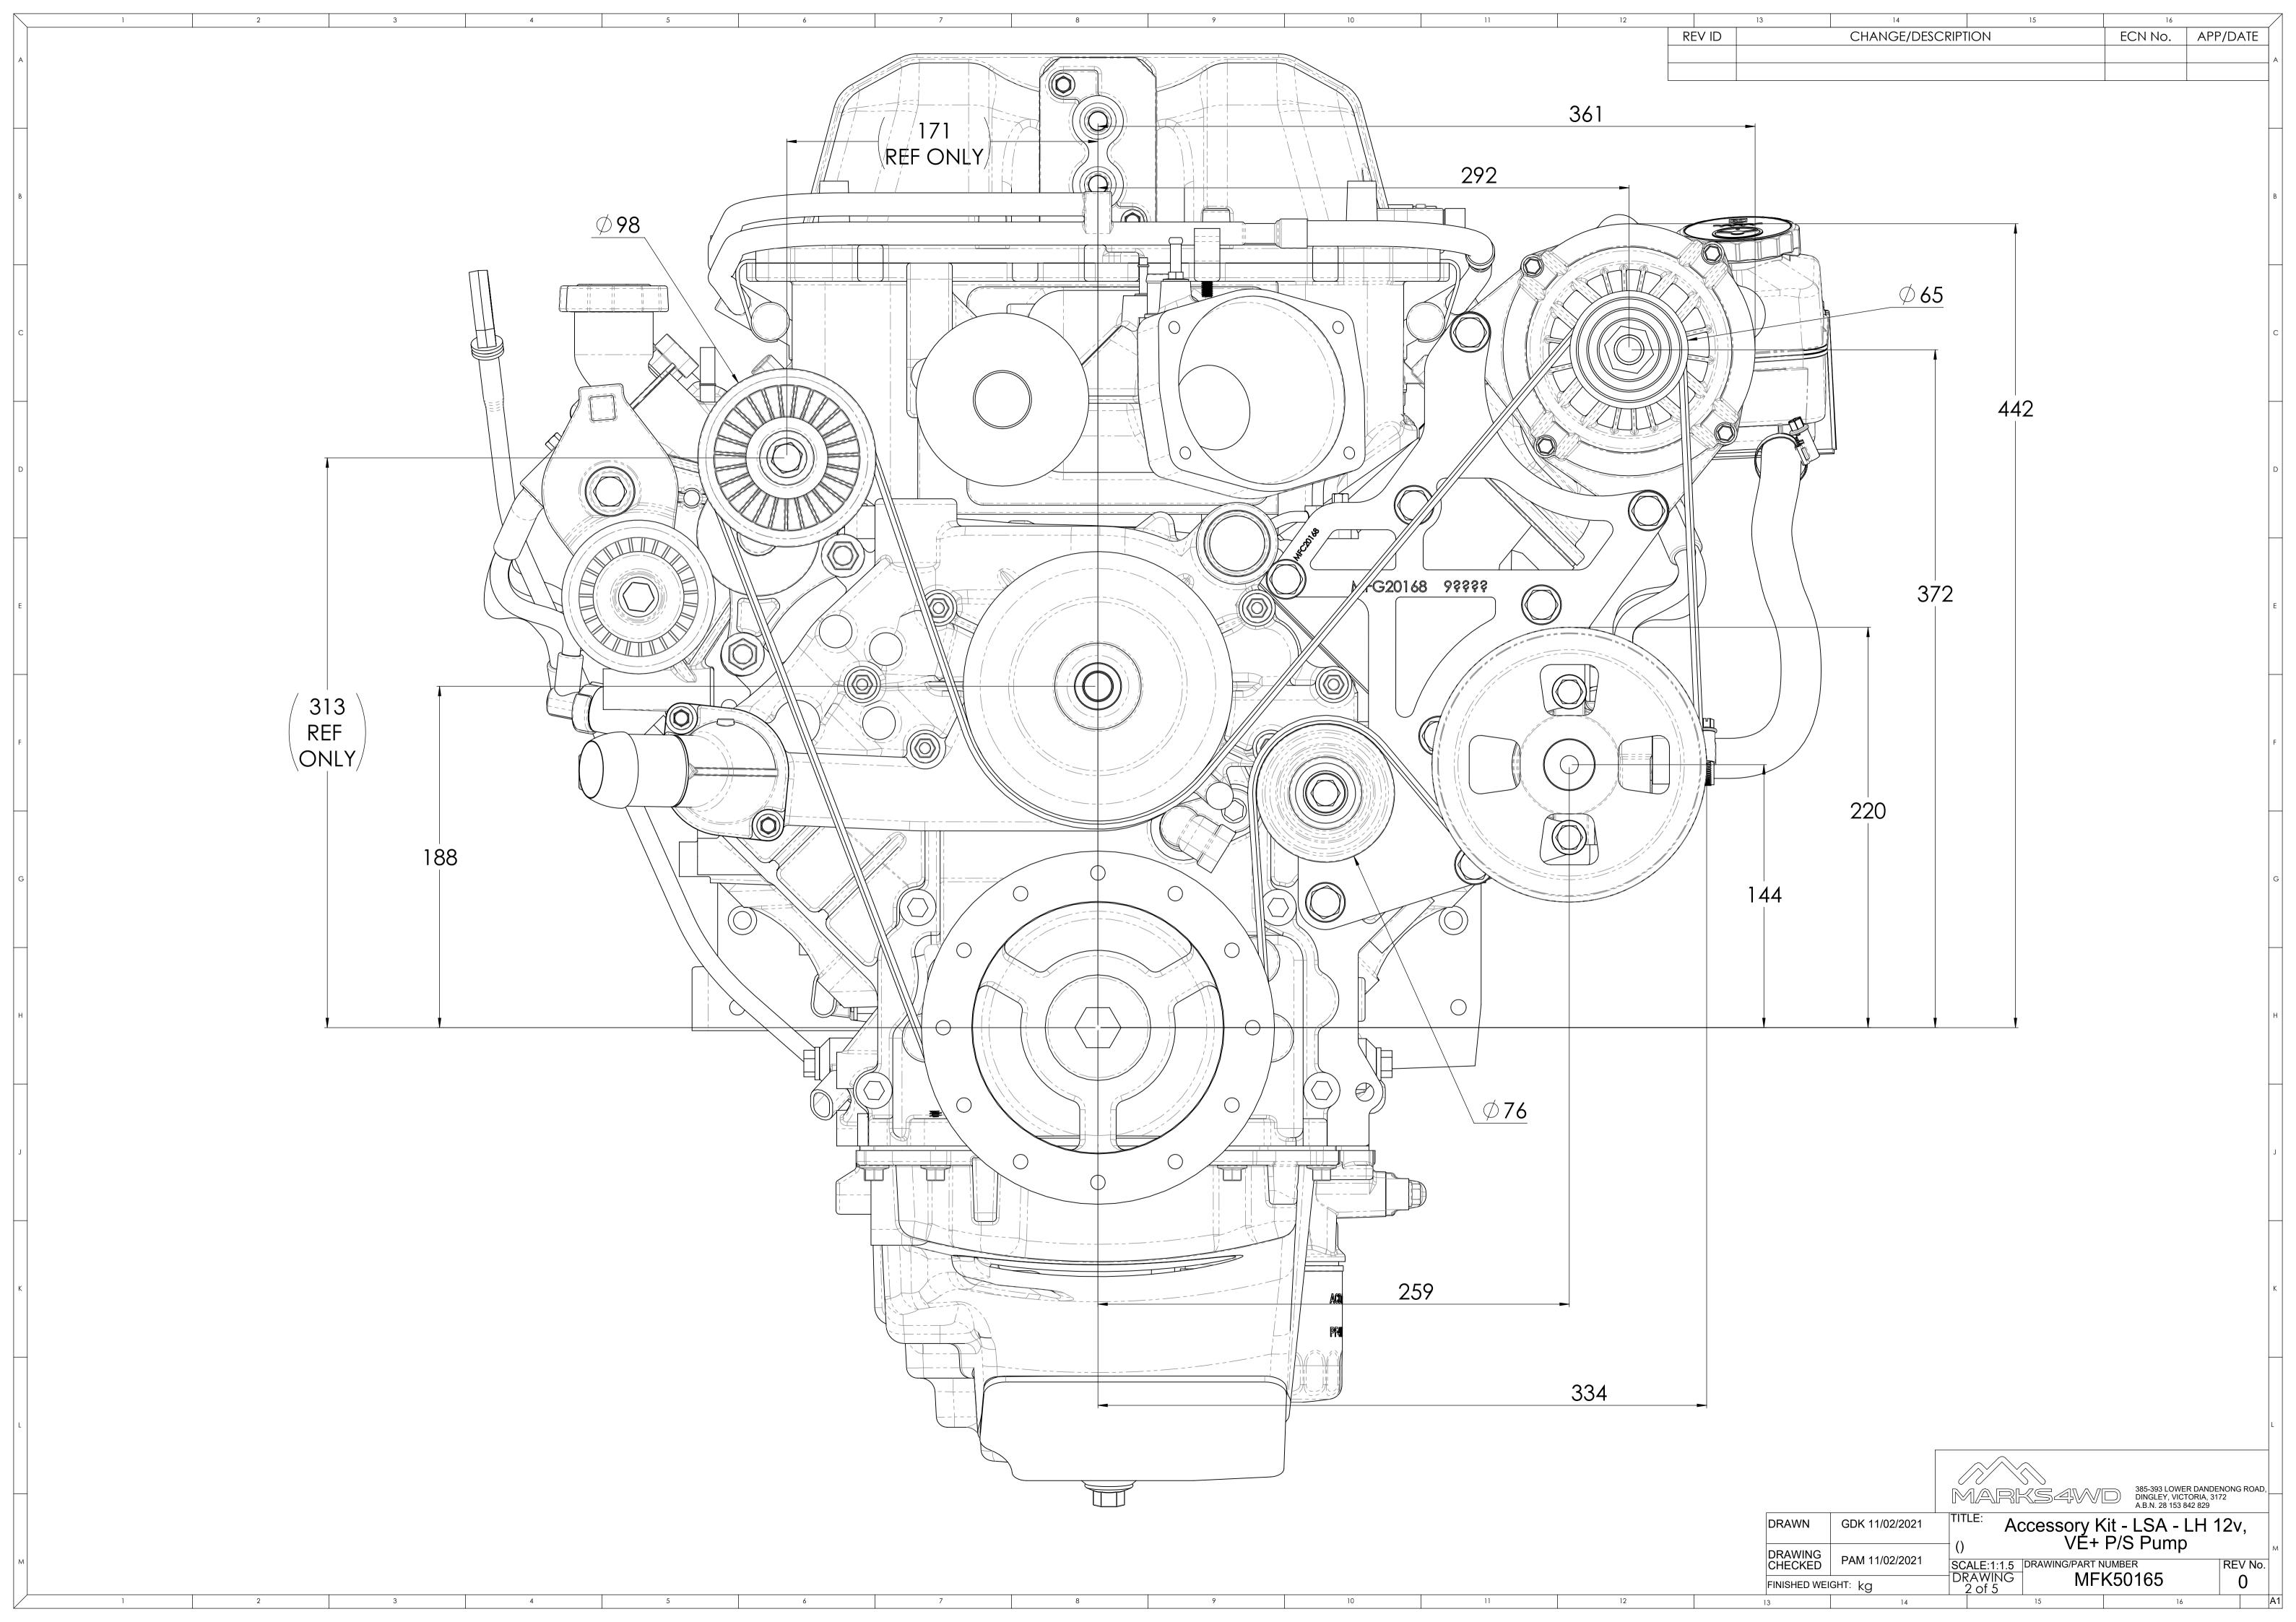

## MFK50165-SHT-1 MFK50165-SHT-2 1: MFG20168 A: LS - ACCMOD - 01 B/2/7: LS - ACCMOD - 08

 DRAWN
 GDK 11/02/2021
 TITLE:
 Accessory Kit - LSA - LH 12v, UCTORIA, 3172 A.B.N. 28 153 842 829

 DRAWING
 PAM 11/02/2021
 TITLE:
 Accessory Kit - LSA - LH 12v, VE+ P/S Pump

 DRAWING
 PAM 11/02/2021
 SCALE:1:2.5
 DRAWING/PART NUMBER
 REV No. 0

 FINISHED WEIGHT:
 Kg
 1 of 5
 DRAWING
 0

A1

|                     |                    |                | MARKSAVD 385-393 LOWER DANDENONG ROAD,<br>DINGLEY, VICTORIA, 3172<br>A.B.N. 28 153 842 829 |                    |                     |    |         |     |
|---------------------|--------------------|----------------|--------------------------------------------------------------------------------------------|--------------------|---------------------|----|---------|-----|
|                     | DRAWN              | GDK 11/02/2021 | TITLE:                                                                                     |                    | LSA Coil Relocation |    |         |     |
|                     | DRAWING<br>CHECKED | PAM 11/02/2021 | ()<br>SCALE:                                                                               |                    | DRAWING/PART N      |    | REV No. | - M |
| FINISHED WEIGHT: kg |                    | DRAW           |                                                                                            | LS - ACCMOD - 08 0 |                     |    |         |     |
| 13                  |                    | 14             |                                                                                            |                    | 15                  | 16 |         | A1  |