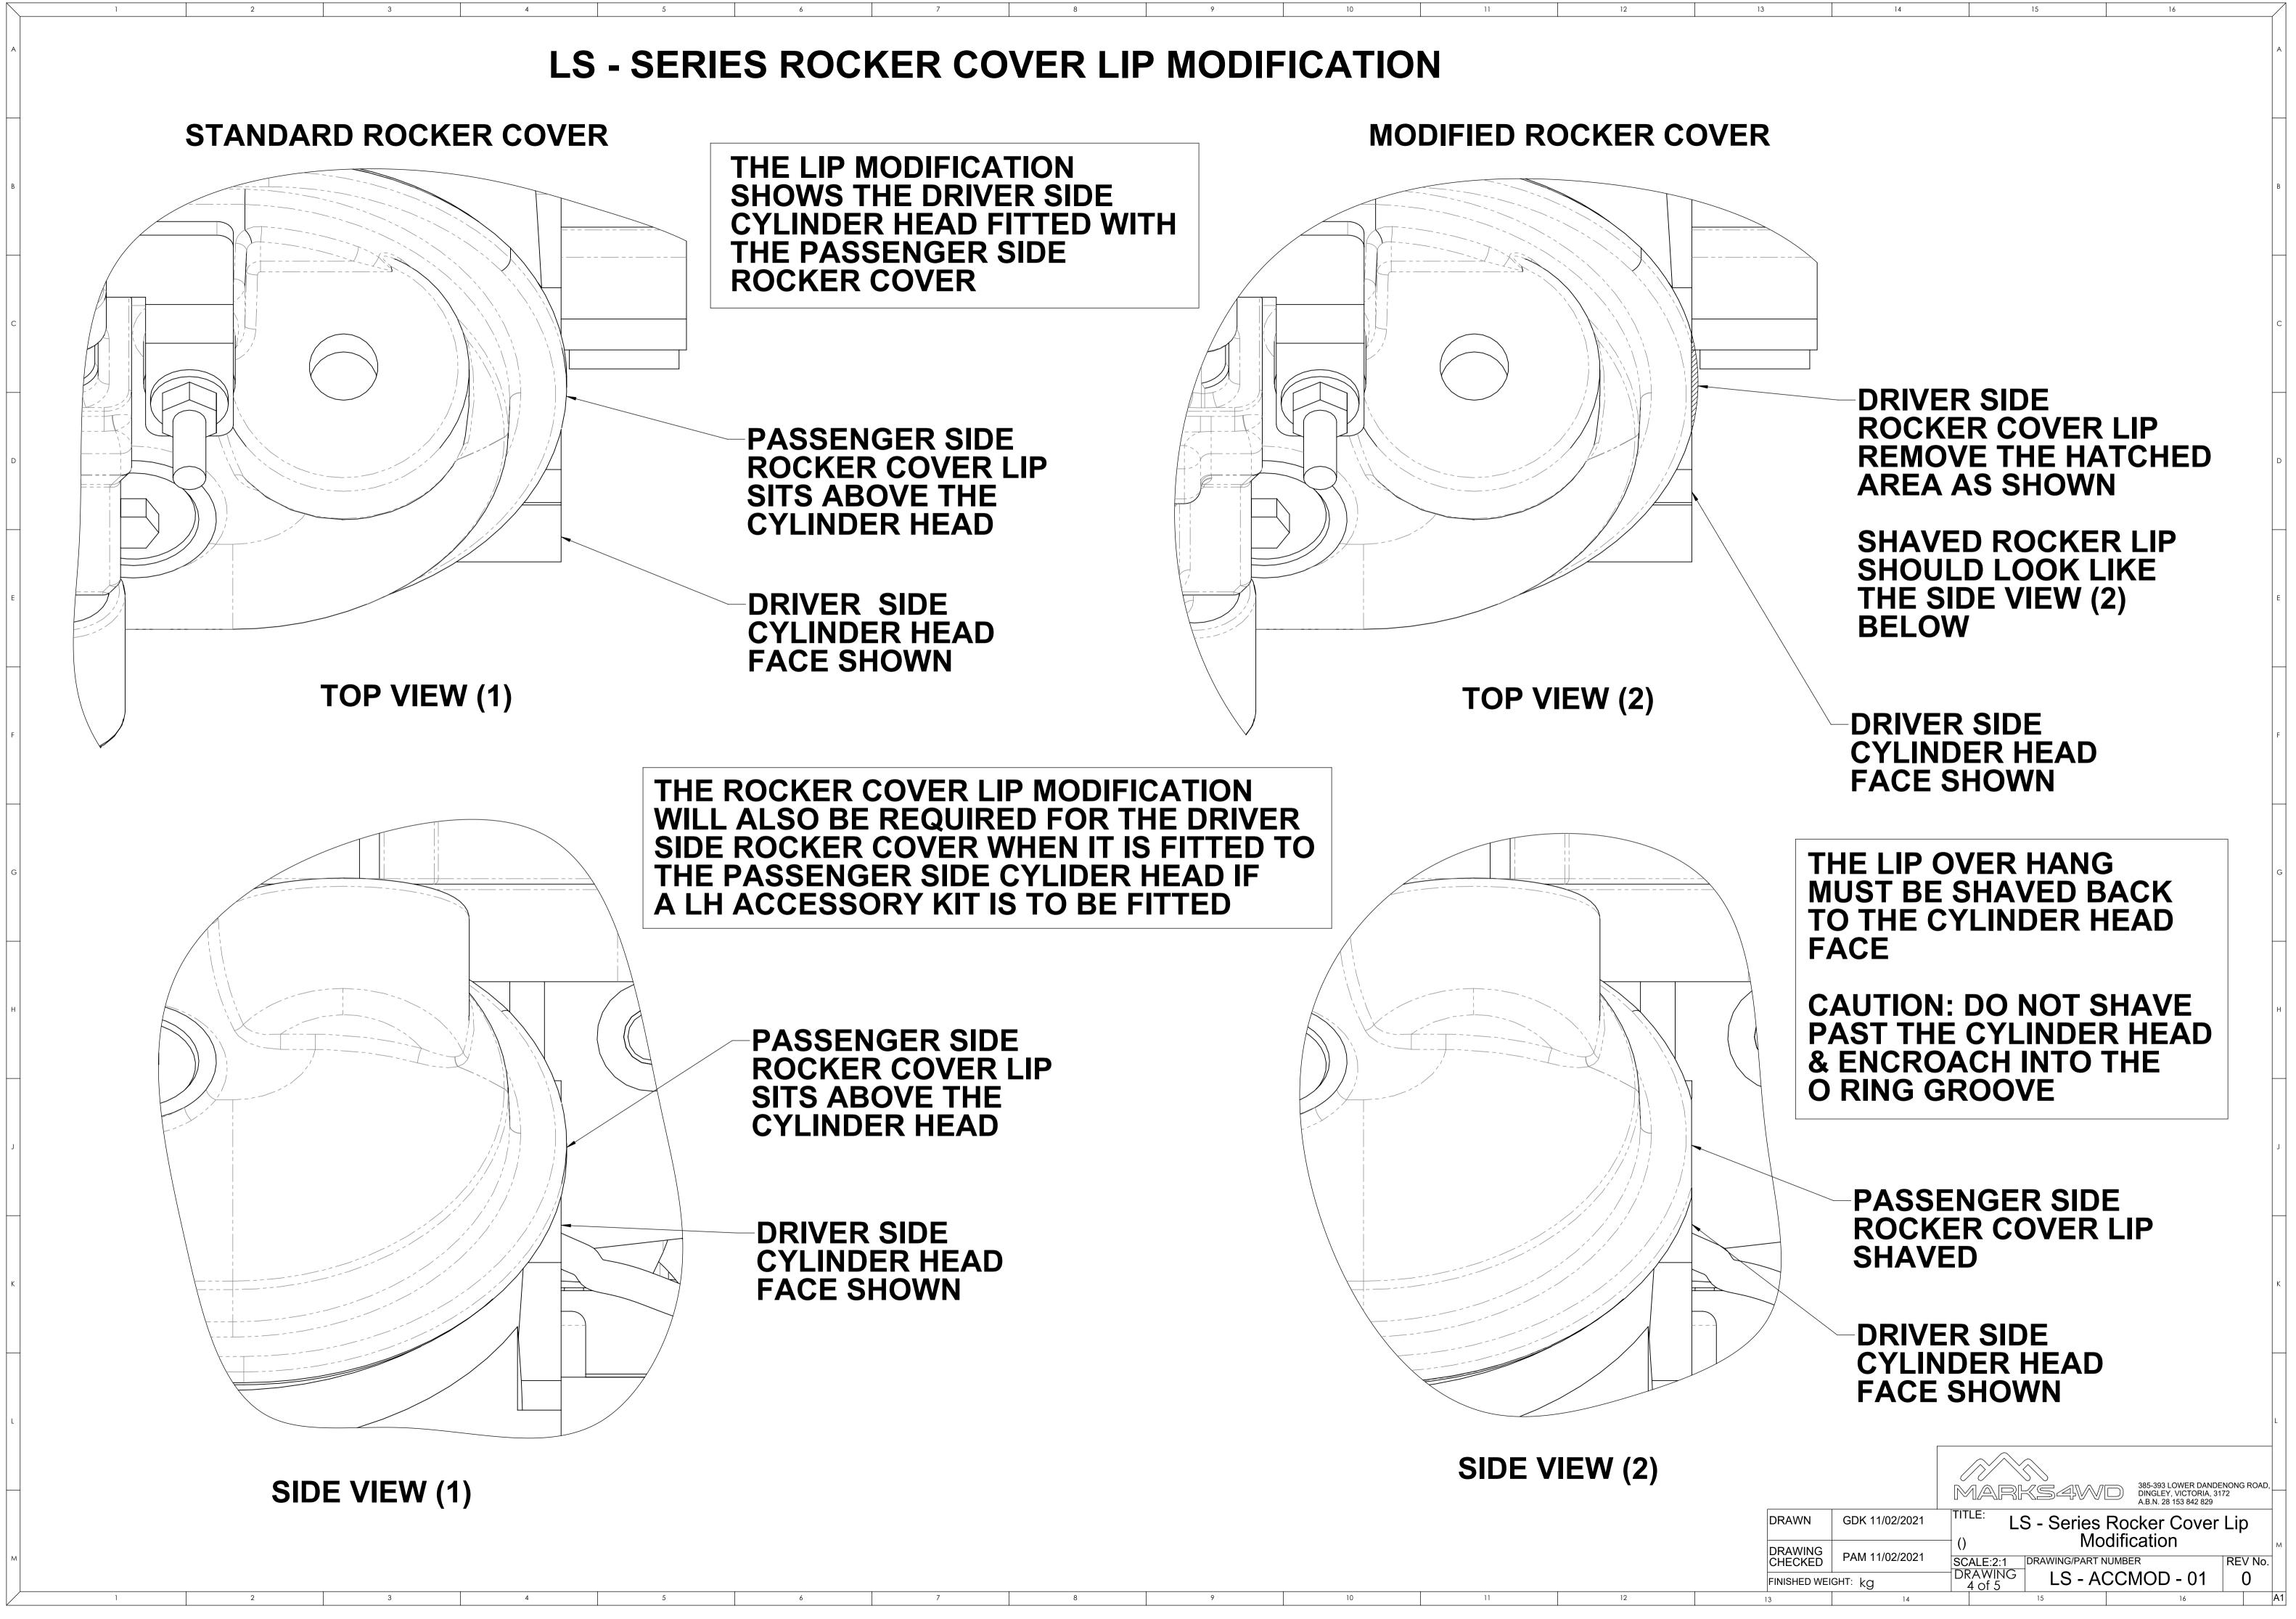

|   |  |
|        | VE Power Steering | g Pump Hose Barb |    | 1 |  |
|        | 2                 | В                |    |   |  |
|        | 2                 |                  |    |   |  |
|        | 1                 |                  |    |   |  |
|        | Drive Belt - Poly | y Rib (2195mm)   |    | 1 |  |
| •      |                   |                  |    | • |  |

# **INSTRUCTION DRAWINGS**

## MFK50165-SHT-1 MFK50165-SHT-2 1: MFG20168 A: LS - ACCMOD - 01 B/2/7: LS - ACCMOD - 08

 DRAWN
 GDK 11/02/2021
 TITLE:
 Accessory Kit - LSA - LH 12v, UCTORIA, 3172 A.B.N. 28 153 842 829

 DRAWING
 PAM 11/02/2021
 TITLE:
 Accessory Kit - LSA - LH 12v, VE+ P/S Pump

 DRAWING
 PAM 11/02/2021
 SCALE:1:2.5
 DRAWING/PART NUMBER
 REV No. 0

 FINISHED WEIGHT:
 Kg
 1 of 5
 DRAWING
 0

A1









|                     |                    |                | MARKSAVD 385-393 LOWER DANDENONG ROAD,<br>DINGLEY, VICTORIA, 3172<br>A.B.N. 28 153 842 829 |                    |                     |    |         |     |
|---------------------|--------------------|----------------|--------------------------------------------------------------------------------------------|--------------------|---------------------|----|---------|-----|
|                     | DRAWN              | GDK 11/02/2021 | TITLE:                                                                                     |                    | LSA Coil Relocation |    |         |     |
|                     | DRAWING<br>CHECKED | PAM 11/02/2021 | ()<br>SCALE: