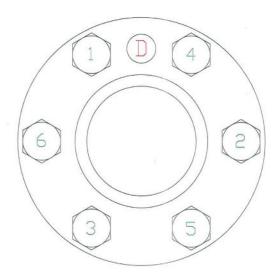

## MFK268G3-11 Assembly Instructions

Step 1 – Fit the cover plate and spigot bearing to the engine.

Step 2 – The flywheel can now be fitted.

Using the supplied crank bolts torque to the specification and sequence below. The bolts are torqued in two stages, the first stage is 50Nm followed by 100Nm