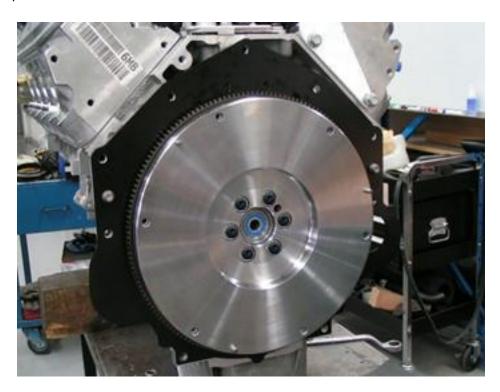

o your engine. You may require a workshop manual for your vehicle to verify further details.

Marks 4WD Adaptors do not and cannot take responsibility for knowing everything that may impact on your conversion. Before beginning any work, thoroughly work through your instructions, workshop manual and parts to make sure you completely understand all the factors that may impact your setup.

### To suit:

- Nissan Patrol
- Other applications requiring a HD Flywheel



## MFK268G3-11 Assembly Instructions

Step 1 – Fit the cover plate and spigot bearing to the engine.

Step 2 – The flywheel can now be fitted.

Using the supplied crank bolts torque to the specification and sequence below. The bolts are torqued in two stages, the first stage is 50Nm followed by 100Nm



Step 3 – Finished product



### **Terms and Conditions**

Thank you for purchasing this product manufactured by Marks 4WD Adaptors. Components supplied in this kit are designed and machined for a specific conversion only as outlined in this guide. Modifications to or substitution for any of the components without the written consent of Marks 4WD Adaptors will void any possible warranty or return privileges.

The following instructions are intended as a guide and only for Marks 4WD Adaptors kits. If you do not fully understand the steps, modifications or changes required to complete the tasks, contact our sales department for more information. We recommend that you purchase a service manual pertaining to your vehicle and the engine/transmission you are fitting for specific torque values, wiring diagrams and other re