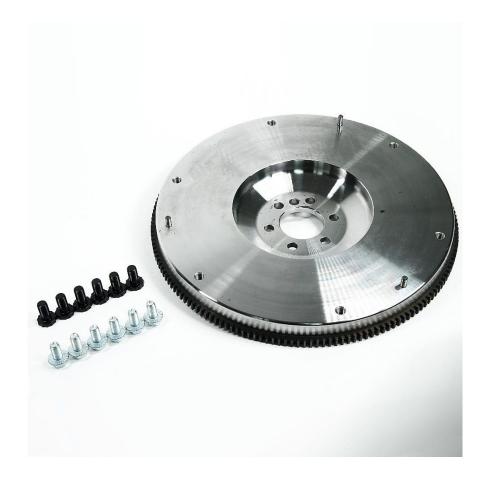

# Installation Instructions for MFK268G3-11 Heavy Duty LS Flywheel Kit

## MFK268G3-11 Assembly Instructions

Step 1 – Fit the cover plate and spigot bearing to the engine.

Step 2 – The flywheel can now be fitted.

Using the supplied crank bolts torque to the specification and sequence below. The bolts are torqued in two stages, the first stage is 50Nm followed by 100Nm