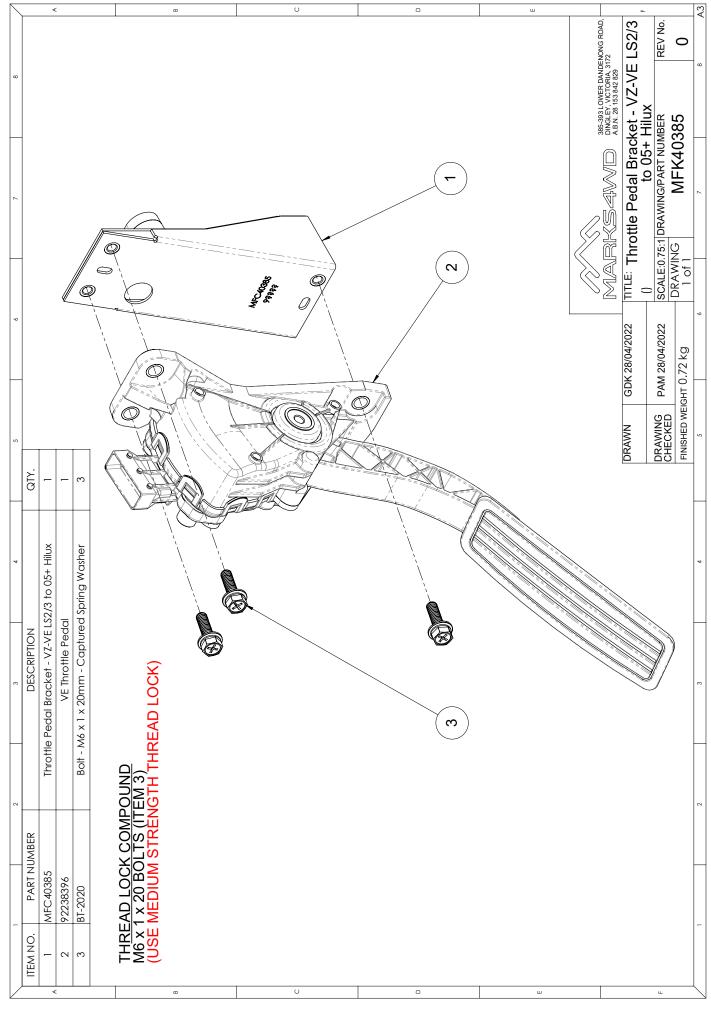

#### Step 3 Install VE Throttle Pedal

Install your VE throttle pedal using the three(3) supplied M6 x 1 x 20mm bolts. Use a medium strength thread lock compond on bolt threads. *See drawing MFK40385 on Page 2.* 