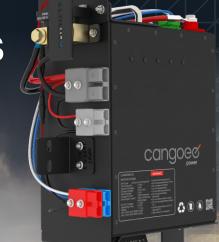

## 300 Series LiFePO4 Battery Kit

A design for quick installation with all the components included in a straightforward vehicle-specific kit has been created by the Australian engineering team at Cangoee. Utilising OE mounting points and factory grade looms to enable simultaneous charging through DCDC and solar.

## **Technical Specifications**

- / 110Ah Lithium (LiFePO4) Capacity
- / 120A BMS 120A discharge /120A charge
- MPPT solar controller 75/15
- / Smart shunt for battery and load monitoring
- / High amp fusing
- / Inbuilt DCDC battery charger 20A
- / 12V Outlets and 12V Output Accessories Anderson
- / Inverter ready
- / Full OE standard vehicle looms

## Kit includes

All to tier 1 OE Standard

**Brackets** 

All wiring looms

110Ah Battery LiFePO4

DCDC + Solar

& Play

Ready for your next adventure