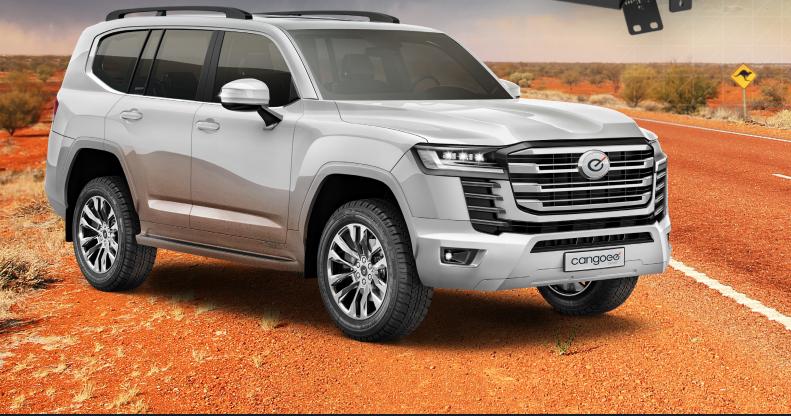

## Toyota LandCruiser 300 Series

A fully integrated solution designed specifically for your 300 Series. Simple, clean and easy to install.

simpler No drilling

faster No cutting

Reduced installation time

reduced time

## 300 Series LiFePO4 Battery Kit

A design for quick installation with all the components included in a straightforward vehicle-specific kit has been created by the Australian engineering team at Cangoee. Utilising OE mounting points and factory grade looms to enable simultaneous charging through DCDC and solar.

Install Instructions: Interior left hand side rear quarter panel.