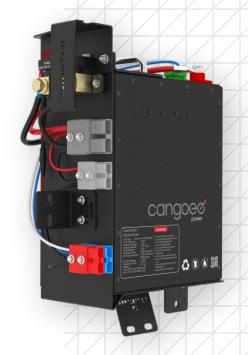

## 300 Series LiFePO4 Battery Kit

A design for quick installation with all the components included in a straightforward vehicle-specific kit has been created by the Australian engineering team at Cangoee. Utilising OE mounting points and factory grade looms to enable simultaneous charging through DCDC and solar.

## **Technical Specifications**

- / 110Ah Lithium (LiFePO4) Capacity
- / 120A BMS 120A discharge /120A charge
- MPPT solar controller 75/15
- / Smart shunt for battery and load monitoring
- / High amp fusing
- / Inbuilt DCDC battery charger 20A
- / 12V Outlets and 12V Output Accessories Anderson
- / Inverter ready
- / Full OE standard vehicle looms

## Kit includes

All to tier 1 OE Standard

**Brackets** 

All wiring looms

110Ah Battery LiFePO4

DCDC + Solar

& Play

Ready for your next adventure