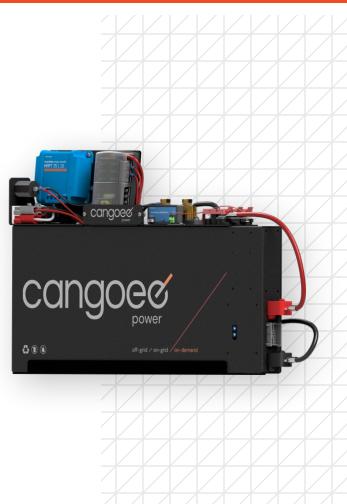

#### **Technical Specifications**

- / 110Ah Lithium (LiFePO4) Capacity
- / 120A BMS 120A discharge /120A charge
- / MPPT solar controller 75/15
- Smart shunt for battery and load monitoring
- / High amp fusing
- / Inbuilt DCDC battery charger 20A
- / 12V Outlets and 12V Output Accessories Anderson
- / Inverter ready
- / Full OE standard vehicle looms

#### **Kit includes**

All to tier 1 OE Standard