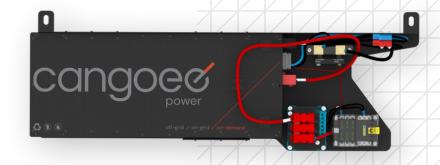

## **Technical Specifications**

- / 110Ah Lithium (LiFePO4) Capacity
- / 120A BMS 120A discharge /120A charge
- MPPT solar controller 75/15
- / Smart shunt for battery and load monitoring
- / High amp fusing
- / Inbuilt DCDC battery charger 20A
- / 12V Outlets and 12V Output Accessories Anderson
- / Inverter ready
- / Full OE standard vehicle looms

## Kit includes

All to tier 1 OE Standard

**Brackets** 

All wiring looms

110Ah Battery LiFePO4

DCDC + Solar

& Play

Ready for your next adventure