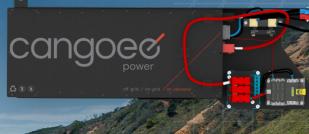

## **Technical Specifications**

- / 110Ah Lithium (LiFePO4) Capacity
- / 120A BMS 120A discharge /120A charge
- MPPT solar controller 75/15
- / Smart shunt for battery and load monitoring
- / High amp fusing
- / Inbuilt DCDC battery charger 20A
- / 12V Outlets and 12V Output Accessories Anderson
- / Inverter ready
- / Full OE standard vehicle looms

## Kit includes

All to tier 1 OE Standard

**Brackets** 

All wiring looms

110Ah Battery LiFePO4

DCDC + Solar

& Play

Ready for your next adventure