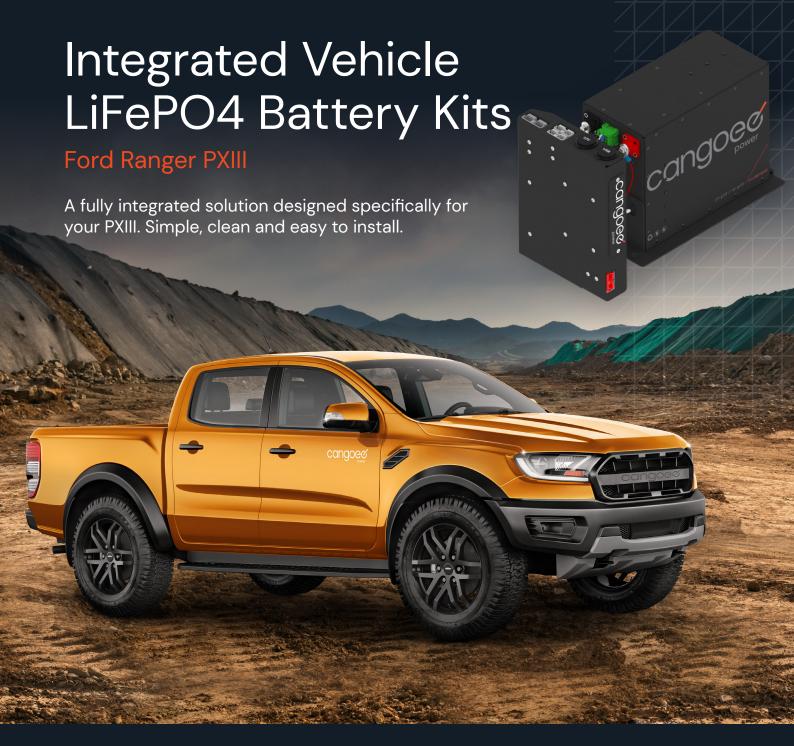

## PXIII LiFePO4 Battery Kit

A design for quick installation with all the components included in a straightforward vehicle-specific kit has been created by the Australian engineering team at Cangoee. Utilising OE mounting points and factory grade looms to enable simultaneous charging through DCDC and solar.

## **Technical Specifications**

- / 110Ah Lithium (LiFePO4) Capacity
- 120A BMS 120A discharge /120A charge
- MPPT solar controller 75/15
- Smart shunt for battery and load monitoring
- / High amp fusing
- Inbuilt DCDC battery charger 20A
- 12V Outlets and 12V Output Accessories Anderson
- Inverter ready
- Full OE standard vehicle looms

## Kit includes

All to tier 1 OE Standard

**Brackets** 

looms

All wiring

**Battery** LiFePO4

**DCDC** + Solar

Play