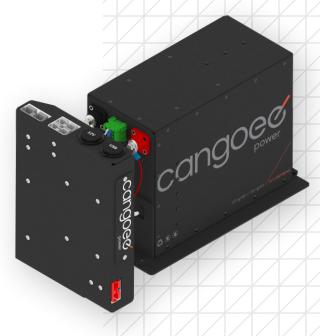

## PXIII LiFePO4 Battery Kit

A design for quick installation with all the components included in a straightforward vehicle-specific kit has been created by the Australian engineering team at Cangoee. Utilising OE mounting points and factory grade looms to enable simultaneous charging through DCDC and solar.

## **Technical Specifications**

- / 110Ah Lithium (LiFePO4) Capacity
- 120A BMS 120A discharge /120A charge
- MPPT solar controller 75/15
- Smart shunt for battery and load monitoring
- / High amp fusing
- Inbuilt DCDC battery charger 20A
- 12V Outlets and 12V Output Accessories Anderson
- Inverter ready
- Full OE standard vehicle looms

## Kit includes

All to tier 1 OE Standard

**Brackets** 

looms

All wiring

**Battery** LiFePO4

**DCDC** + Solar

Play